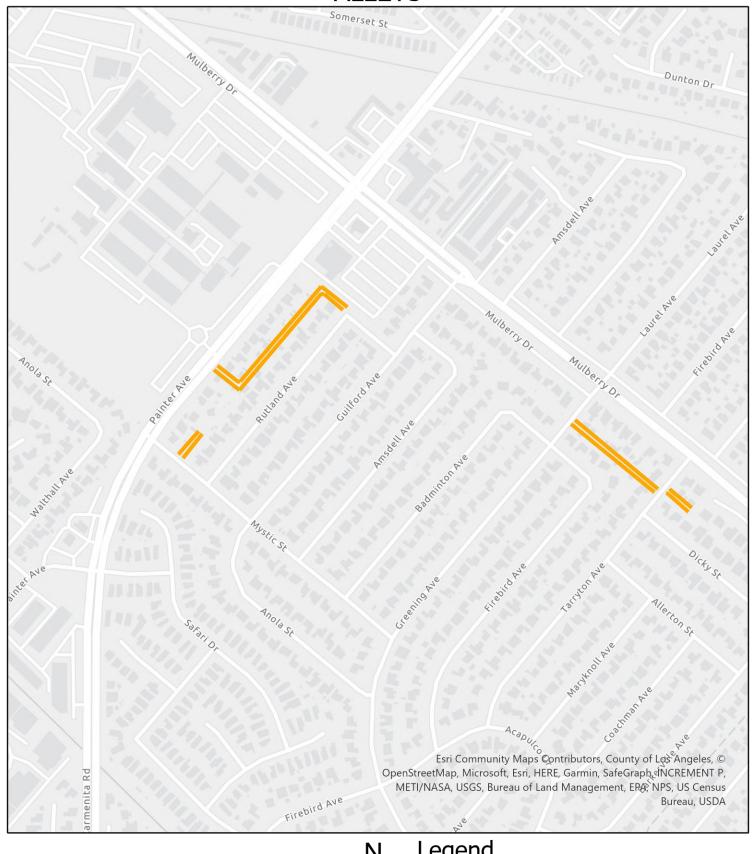

#### SOUTH WHITTIER STREET SWEEPING MILEAGE ALLEYS

#### (TO BE SWEPT ON THE FIRST AND THIRD TUESDAY OF EACH MONTH) (TO BE SWEPT EVERY WEEK)

|                                  |                                                       | ALLEY |
|----------------------------------|-------------------------------------------------------|-------|
| ALLEY LOCATION                   | <u>LIMITS</u>                                         | MILES |
| Alley N/o Florence Avenue        | Carmenita Road / Telegraph Road (Both Sides R.R.R/W)  | 0.69  |
| Alley E/o Breezewood Drive       | Breezewood Drive / Breezewood Drive                   | 0.27  |
| Alley E/o Carmenita Road         | Meyer Road / Lukay Street                             | 0.25  |
| Alley E/o Fernview Street        | Ben Hur Avenue / Mills Avenue                         | 0.20  |
| Alley E/o Kibbee Avenue          | Marlinton Drive / Richvale Drive                      | 0.16  |
| Alley E/o La Mirada Boulevard    | Dunton Drive / Lambert Road                           | 0.58  |
| Alley E/o Laurel Avenue          | Laurel Avenue S / Laurel Avenue N                     | 0.24  |
| Alley E/o Painter Avenue         | Alley N/o Mystic Street / Alley S/o Mulberry Drive    | 0.21  |
| Alley E/o Painter Avenue         | Mystic Street / N/o Mystic Street                     | 0.05  |
| Alley E/o Santa Gertrudes Avenue | Alley S/o Landmark Drive / Landmark Drive             | 0.06  |
| Alley N/o Imperial Highway       | Breezewood Drive / Alley E/o Breezewood Drive         | 0.06  |
| Alley N/o Imperial Highway       | 190' W/o Clearglen Avenue / Clearglen Avenue          | 0.06  |
| Alley N/o Leffingwell Road       | 475' W/o Obert Avenue / 375' E/o Obert Avenue         | 0.15  |
| Alley N/o Mulberry Drive         | 250' W/o Calmada Avenue / Calmada Avenue              | 0.08  |
| Alley N/o Mystic Street          | Painter Avenue / Alley E/o Painter Avenue             | 0.05  |
| Alley N/o Oval Drive             | Alley W/o Mills Avenue / Armley Avenue                | 0.04  |
| Alley S/o Ben Hur Avenue         | Alley E/o Fernview Street / Mulberry Drive SF         | 0.14  |
| Alley S/o Lambert Road           | Alley E/o La Mirada Boulevard / Bluefield Avenue      | 0.43  |
| Alley S/o Landmark Drive         | Alley E/o Santa Gertrudes Avenue / Clearglen Avenue   | 0.25  |
| Alley S/o Mulberry Drive         | Alley E/o Painter Avenue / Rutland Avenue             | 0.05  |
| Alley S/o Mulberry Drive         | Alley S/o Ben Hur Avenue / Mills Avenue               | 0.15  |
| Alley S/o Mulberry Drive         | Greening Avenue / E/o Tarryton Avenue                 | 0.23  |
| Alley S/o Mulberry Drive         | W/o Calmada Avenue / Calmada Avenue                   | 0.06  |
| Alley S/o Oval Drive             | Alley W/o Mills Avenue / Hawes Street                 | 0.05  |
| Alley S/o Silvergrove Drive      | Santa Gertrudes Avenue EF / E/o Breezewood Drive      | 0.45  |
| Alley S/o Telegraph Road         | W/o Mina Street / S/o Inez Street                     | 0.43  |
| Alley W/o Breezewood Drive       | Imperial Highway NF / Alley S/o Silvergrove Drive     | 0.28  |
| Alley W/o Clearglen Avenue       | Alley N/o Imperial Highway / Alley S/o Landmark Drive | 0.13  |
| Alley W/o La Mirada Boulevard    | Anola Street / Hornell Street                         | 0.21  |
| Alley W/o La Mirada Boulevard    | Dunton Drive / Colima Road                            | 0.30  |
| Alley W/o Mills Avenue           | 50' S/o Alley S/o Oval Drive / Lambert Road           | 0.76  |
|                                  |                                                       |       |

TOTAL ALLEY MILES: 7.07