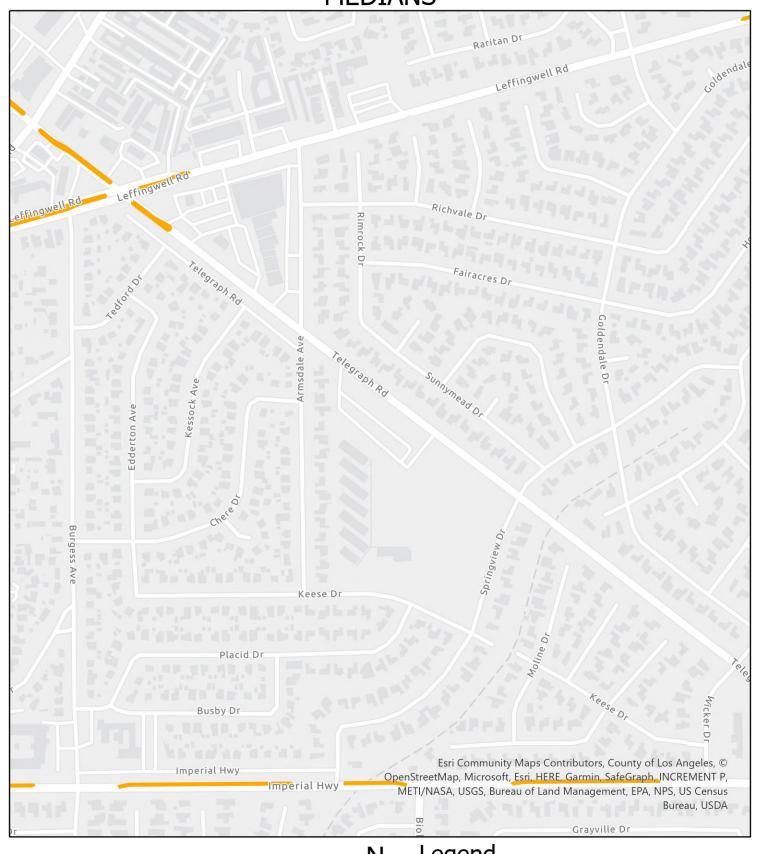

#### **CURBED MEDIANS**

(TO BE SWEPT EVERY WEEK)

|                     | ,                                  |      |               |
|---------------------|------------------------------------|------|---------------|
| STREET NAME         | <u>LIMITS</u>                      | SIDE | CURB<br>MILES |
| Bramblebush Avenue  | Honeysuckle Ln/Telegraph Road      | B/S  | 0.11          |
| Carmenita Road      | Painter Avenue/Imperial Highway    | B/S  | 3.37          |
| Florence Avenue     | Laurel Avenue/Telegraph Road       | B/S  | 0.55          |
| Imperial Highway    | Shoemaker Avenue/Duffield Avenue   | B/S  | 1.63          |
| Imperial Highway    | Duffield Avenue/Orange County Line | N/S  | 1.43          |
| La Mirada Boulevard | Lambert Road/Leffingwell Road      | B/S  | 1.42          |

#### SOUTH WHITTIER STREET SWEEPING MILEAGE CURBED MEDIANS (CONTINUED)

| STREET NAME        | <u>LIMITS</u>                            | SIDE | CURB<br>MILES |
|--------------------|------------------------------------------|------|---------------|
| Lambert Road       | Leffingwell Road/Orange County Line      | B/S  | 1.71          |
| Leffingwell Road   | Imperial Highway/Telegraph Road          | B/S  | 2.49          |
| Leffingwell Road   | Telegraph Road/260' E/o Telegraph Road   | N/S  | 0.04          |
| Leffingwell Road   | 500' E/o Arroyo Drive/Stamy Road E       | N/S  | 0.46          |
| Leffingwell Road   | Stamy Road/150' E/o Gladhill Road        | B/S  | 0.26          |
| Leffingwell Road   | Kibbee Avenue/Lambert Road               | S/S  | 0.25          |
| Meyer Road         | 140' W/o Painter Avenue/Painter Avenue   | S/S  | 0.02          |
| Meyer Road         | Louis Avenue/Imperial Highway            | B/S  | 0.31          |
| Mills Avenue       | Bentongrove Drive/Telegraph Road         | B/S  | 0.11          |
| Mulberry Drive     | R.R. Track/540' W/o Stamy Road           | B/S  | 2.30          |
| Painter Avenue     | Mystic Street/R.R. Track                 | B/S  | 0.64          |
| Telegraph Road     | Carmenita Road/220' S/o Leffingwell Road | B/S  | 2.59          |
| Valley View Avenue | Telegraph Road/Imperial Highway          | B/S  | 1.31          |
|                    |                                          |      |               |