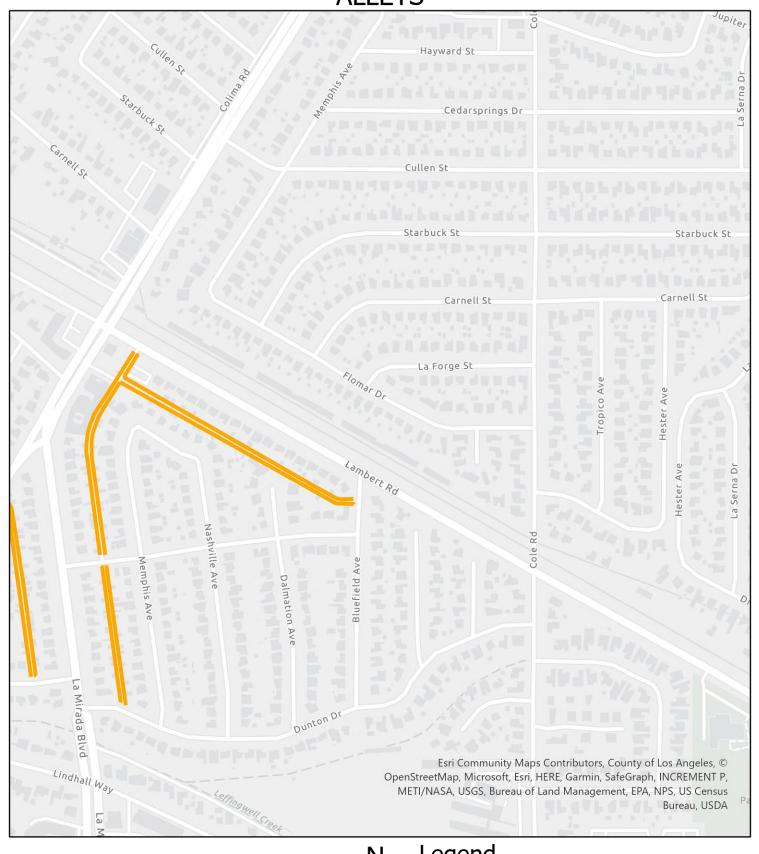

#### SOUTH WHITTIER STREET SWEEPING MILEAGE ALLEYS

#### (TO BE SWEPT ON THE FIRST AND THIRD TUESDAY OF EACH MONTH) (TO BE SWEPT EVERY WEEK)

|                                  |                                                       | ALLEY |
|----------------------------------|-------------------------------------------------------|-------|
| ALLEY LOCATION                   | <u>LIMITS</u>                                         | MILES |
| Alley N/o Florence Avenue        | Carmenita Road / Telegraph Road (Both Sides R.R.R/W)  | 0.69  |
| Alley E/o Breezewood Drive       | Breezewood Drive / Breezewood Drive                   | 0.27  |
| Alley E/o Carmenita Road         | Meyer Road / Lukay Street                             | 0.25  |
| Alley E/o Fernview Street        | Ben Hur Avenue / Mills Avenue                         | 0.20  |
| Alley E/o Kibbee Avenue          | Marlinton Drive / Richvale Drive                      | 0.16  |
| Alley E/o La Mirada Boulevard    | Dunton Drive / Lambert Road                           | 0.58  |
| Alley E/o Laurel Avenue          | Laurel Avenue S / Laurel Avenue N                     | 0.24  |
| Alley E/o Painter Avenue         | Alley N/o Mystic Street / Alley S/o Mulberry Drive    | 0.21  |
| Alley E/o Painter Avenue         | Mystic Street / N/o Mystic Street                     | 0.05  |
| Alley E/o Santa Gertrudes Avenue | Alley S/o Landmark Drive / Landmark Drive             | 0.06  |
| Alley N/o Imperial Highway       | Breezewood Drive / Alley E/o Breezewood Drive         | 0.06  |
| Alley N/o Imperial Highway       | 190' W/o Clearglen Avenue / Clearglen Avenue          | 0.06  |
| Alley N/o Leffingwell Road       | 475' W/o Obert Avenue / 375' E/o Obert Avenue         | 0.15  |
| Alley N/o Mulberry Drive         | 250' W/o Calmada Avenue / Calmada Avenue              | 0.08  |
| Alley N/o Mystic Street          | Painter Avenue / Alley E/o Painter Avenue             | 0.05  |
| Alley N/o Oval Drive             | Alley W/o Mills Avenue / Armley Avenue                | 0.04  |
| Alley S/o Ben Hur Avenue         | Alley E/o Fernview Street / Mulberry Drive SF         | 0.14  |
| Alley S/o Lambert Road           | Alley E/o La Mirada Boulevard / Bluefield Avenue      | 0.43  |
| Alley S/o Landmark Drive         | Alley E/o Santa Gertrudes Avenue / Clearglen Avenue   | 0.25  |
| Alley S/o Mulberry Drive         | Alley E/o Painter Avenue / Rutland Avenue             | 0.05  |
| Alley S/o Mulberry Drive         | Alley S/o Ben Hur Avenue / Mills Avenue               | 0.15  |
| Alley S/o Mulberry Drive         | Greening Avenue / E/o Tarryton Avenue                 | 0.23  |
| Alley S/o Mulberry Drive         | W/o Calmada Avenue / Calmada Avenue                   | 0.06  |
| Alley S/o Oval Drive             | Alley W/o Mills Avenue / Hawes Street                 | 0.05  |
| Alley S/o Silvergrove Drive      | Santa Gertrudes Avenue EF / E/o Breezewood Drive      | 0.45  |
| Alley S/o Telegraph Road         | W/o Mina Street / S/o Inez Street                     | 0.43  |
| Alley W/o Breezewood Drive       | Imperial Highway NF / Alley S/o Silvergrove Drive     | 0.28  |
| Alley W/o Clearglen Avenue       | Alley N/o Imperial Highway / Alley S/o Landmark Drive | 0.13  |
| Alley W/o La Mirada Boulevard    | Anola Street / Hornell Street                         | 0.21  |
| Alley W/o La Mirada Boulevard    | Dunton Drive / Colima Road                            | 0.30  |
| Alley W/o Mills Avenue           | 50' S/o Alley S/o Oval Drive / Lambert Road           | 0.76  |
|                                  |                                                       |       |