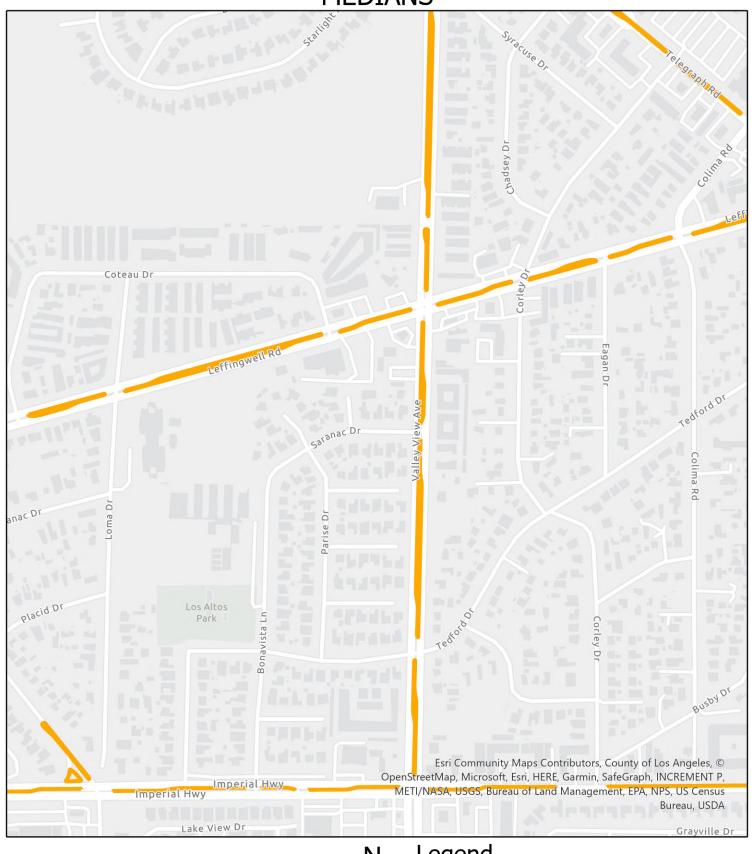

#### **CURBED MEDIANS**

(TO BE SWEPT EVERY WEEK)

|                     | ,                                  |      |               |
|---------------------|------------------------------------|------|---------------|
| STREET NAME         | <u>LIMITS</u>                      | SIDE | CURB<br>MILES |
| Bramblebush Avenue  | Honeysuckle Ln/Telegraph Road      | B/S  | 0.11          |
| Carmenita Road      | Painter Avenue/Imperial Highway    | B/S  | 3.37          |
| Florence Avenue     | Laurel Avenue/Telegraph Road       | B/S  | 0.55          |
| Imperial Highway    | Shoemaker Avenue/Duffield Avenue   | B/S  | 1.63          |
| Imperial Highway    | Duffield Avenue/Orange County Line | N/S  | 1.43          |
| La Mirada Boulevard | Lambert Road/Leffingwell Road      | B/S  | 1.42          |

#### SOUTH WHITTIER STREET SWEEPING MILEAGE CURBED MEDIANS (CONTINUED)

| STREET NAME        | <u>LIMITS</u>                            | SIDE | CURB<br>MILES |
|--------------------|------------------------------------------|------|---------------|
| Lambert Road       | Leffingwell Road/Orange County Line      | B/S  | 1.71          |
| Leffingwell Road   | Imperial Highway/Telegraph Road          | B/S  | 2.49          |
| Leffingwell Road   | Telegraph Road/260' E/o Telegraph Road   | N/S  | 0.04          |
| Leffingwell Road   | 500' E/o Arroyo Drive/Stamy Road E       | N/S  | 0.46          |
| Leffingwell Road   | Stamy Road/150' E/o Gladhill Road        | B/S  | 0.26          |
| Leffingwell Road   | Kibbee Avenue/Lambert Road               | S/S  | 0.25          |
| Meyer Road         | 140' W/o Painter Avenue/Painter Avenue   | S/S  | 0.02          |
| Meyer Road         | Louis Avenue/Imperial Highway            | B/S  | 0.31          |
| Mills Avenue       | Bentongrove Drive/Telegraph Road         | B/S  | 0.11          |
| Mulberry Drive     | R.R. Track/540' W/o Stamy Road           | B/S  | 2.30          |
| Painter Avenue     | Mystic Street/R.R. Track                 | B/S  | 0.64          |
| Telegraph Road     | Carmenita Road/220' S/o Leffingwell Road | B/S  | 2.59          |
| Valley View Avenue | Telegraph Road/Imperial Highway          | B/S  | 1.31          |
|                    |                                          |      |               |

NOTE: MAJOR STREETS ARE TO BE SWEPT WEEKLY, AS INDICATED ON THE MAPS. ALL OTHER CURBED STREETS ARE TO BE SWEPT THE FIRST AND THIRD WEEKS OF EACH MONTH. MEDIANS ARE TO BE SWEPT WEEKLY. ALLEYS ARE TO BE SWEPT THE FIRST AND THIRD WEEKS OF EACH MONTH. NOTE: ALL STREETS, MEDIANS, AND ALLEYS ARE TO BE SWEPT WEEKLY