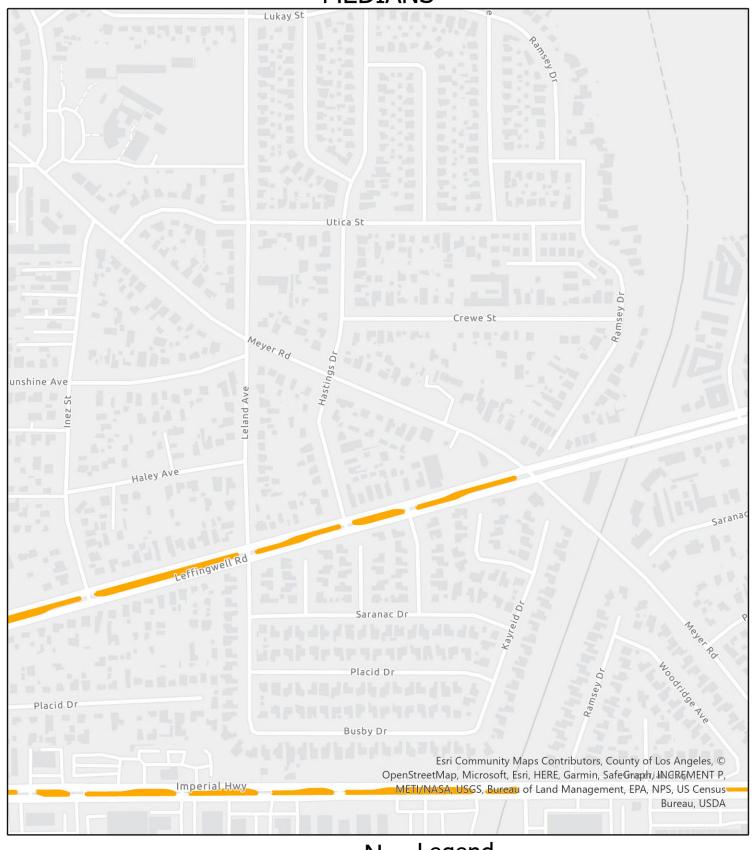

#### **CURBED MEDIANS**

(TO BE SWEPT EVERY WEEK)

|                     | ,                                  |      |               |
|---------------------|------------------------------------|------|---------------|
| STREET NAME         | <u>LIMITS</u>                      | SIDE | CURB<br>MILES |
| Bramblebush Avenue  | Honeysuckle Ln/Telegraph Road      | B/S  | 0.11          |
| Carmenita Road      | Painter Avenue/Imperial Highway    | B/S  | 3.37          |
| Florence Avenue     | Laurel Avenue/Telegraph Road       | B/S  | 0.55          |
| Imperial Highway    | Shoemaker Avenue/Duffield Avenue   | B/S  | 1.63          |
| Imperial Highway    | Duffield Avenue/Orange County Line | N/S  | 1.43          |
| La Mirada Boulevard | Lambert Road/Leffingwell Road      | B/S  | 1.42          |

#### SOUTH WHITTIER STREET SWEEPING MILEAGE CURBED MEDIANS (CONTINUED)

| STREET NAME        | <u>LIMITS</u>                            | SIDE | CURB<br>MILES |
|--------------------|------------------------------------------|------|---------------|
| Lambert Road       | Leffingwell Road/Orange County Line      | B/S  | 1.71          |
| Leffingwell Road   | Imperial Highway/Telegraph Road          | B/S  | 2.49          |
| Leffingwell Road   | Telegraph Road/260' E/o Telegraph Road   | N/S  | 0.04          |
| Leffingwell Road   | 500' E/o Arroyo Drive/Stamy Road E       | N/S  | 0.46          |
| Leffingwell Road   | Stamy Road/150' E/o Gladhill Road        | B/S  | 0.26          |
| Leffingwell Road   | Kibbee Avenue/Lambert Road               | S/S  | 0.25          |
| Meyer Road         | 140' W/o Painter Avenue/Painter Avenue   | S/S  | 0.02          |
| Meyer Road         | Louis Avenue/Imperial Highway            | B/S  | 0.31          |
| Mills Avenue       | Bentongrove Drive/Telegraph Road         | B/S  | 0.11          |
| Mulberry Drive     | R.R. Track/540' W/o Stamy Road           | B/S  | 2.30          |
| Painter Avenue     | Mystic Street/R.R. Track                 | B/S  | 0.64          |
| Telegraph Road     | Carmenita Road/220' S/o Leffingwell Road | B/S  | 2.59          |
| Valley View Avenue | Telegraph Road/Imperial Highway          | B/S  | 1.31          |
|                    |                                          |      |               |

NOTE: MAJOR STREETS ARE TO BE SWEPT WEEKLY, AS INDICATED ON THE MAPS. ALL OTHER CURBED STREETS ARE TO BE SWEPT THE FIRST AND THIRD WEEKS OF EACH MONTH. MEDIANS ARE TO BE SWEPT WEEKLY. ALLEYS ARE TO BE SWEPT THE FIRST AND THIRD WEEKS OF EACH MONTH. NOTE: ALL STREETS, MEDIANS, AND ALLEYS ARE TO BE SWEPT WEEKLY