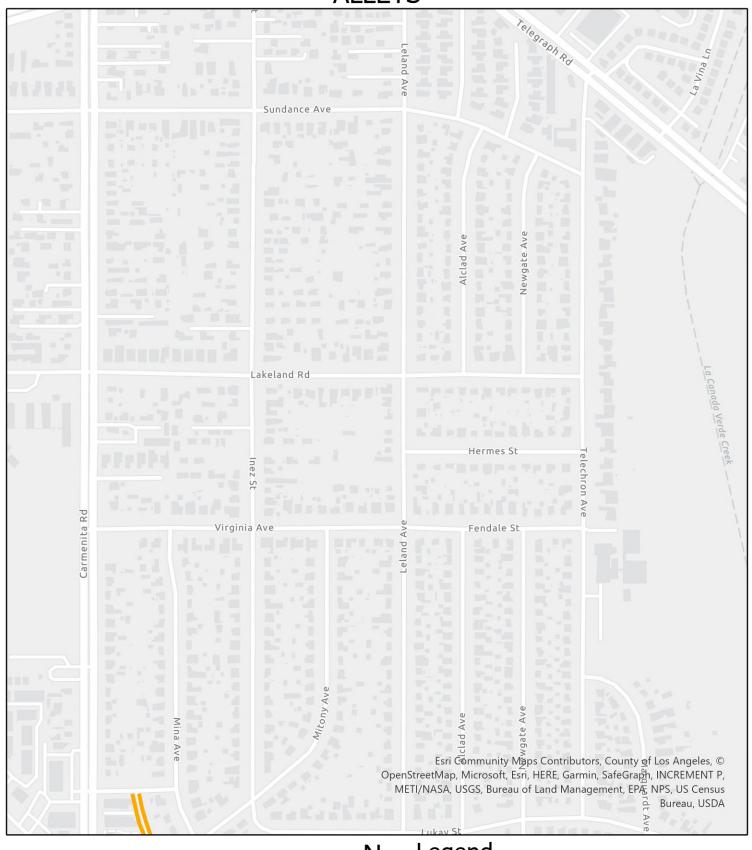

#### SOUTH WHITTIER STREET SWEEPING MILEAGE ALLEYS

#### (TO BE SWEPT ON THE FIRST AND THIRD TUESDAY OF EACH MONTH) (TO BE SWEPT EVERY WEEK)

|                                  |                                                       | ALLEY |
|----------------------------------|-------------------------------------------------------|-------|
| ALLEY LOCATION                   | <u>LIMITS</u>                                         | MILES |
| Alley N/o Florence Avenue        | Carmenita Road / Telegraph Road (Both Sides R.R.R/W)  | 0.69  |
| Alley E/o Breezewood Drive       | Breezewood Drive / Breezewood Drive                   | 0.27  |
| Alley E/o Carmenita Road         | Meyer Road / Lukay Street                             | 0.25  |
| Alley E/o Fernview Street        | Ben Hur Avenue / Mills Avenue                         | 0.20  |
| Alley E/o Kibbee Avenue          | Marlinton Drive / Richvale Drive                      | 0.16  |
| Alley E/o La Mirada Boulevard    | Dunton Drive / Lambert Road                           | 0.58  |
| Alley E/o Laurel Avenue          | Laurel Avenue S / Laurel Avenue N                     | 0.24  |
| Alley E/o Painter Avenue         | Alley N/o Mystic Street / Alley S/o Mulberry Drive    | 0.21  |
| Alley E/o Painter Avenue         | Mystic Street / N/o Mystic Street                     | 0.05  |
| Alley E/o Santa Gertrudes Avenue | Alley S/o Landmark Drive / Landmark Drive             | 0.06  |
| Alley N/o Imperial Highway       | Breezewood Drive / Alley E/o Breezewood Drive         | 0.06  |
| Alley N/o Imperial Highway       | 190' W/o Clearglen Avenue / Clearglen Avenue          | 0.06  |
| Alley N/o Leffingwell Road       | 475' W/o Obert Avenue / 375' E/o Obert Avenue         | 0.15  |
| Alley N/o Mulberry Drive         | 250' W/o Calmada Avenue / Calmada Avenue              | 0.08  |
| Alley N/o Mystic Street          | Painter Avenue / Alley E/o Painter Avenue             | 0.05  |
| Alley N/o Oval Drive             | Alley W/o Mills Avenue / Armley Avenue                | 0.04  |
| Alley S/o Ben Hur Avenue         | Alley E/o Fernview Street / Mulberry Drive SF         | 0.14  |
| Alley S/o Lambert Road           | Alley E/o La Mirada Boulevard / Bluefield Avenue      | 0.43  |
| Alley S/o Landmark Drive         | Alley E/o Santa Gertrudes Avenue / Clearglen Avenue   | 0.25  |
| Alley S/o Mulberry Drive         | Alley E/o Painter Avenue / Rutland Avenue             | 0.05  |
| Alley S/o Mulberry Drive         | Alley S/o Ben Hur Avenue / Mills Avenue               | 0.15  |
| Alley S/o Mulberry Drive         | Greening Avenue / E/o Tarryton Avenue                 | 0.23  |
| Alley S/o Mulberry Drive         | W/o Calmada Avenue / Calmada Avenue                   | 0.06  |
| Alley S/o Oval Drive             | Alley W/o Mills Avenue / Hawes Street                 | 0.05  |
| Alley S/o Silvergrove Drive      | Santa Gertrudes Avenue EF / E/o Breezewood Drive      | 0.45  |
| Alley S/o Telegraph Road         | W/o Mina Street / S/o Inez Street                     | 0.43  |
| Alley W/o Breezewood Drive       | Imperial Highway NF / Alley S/o Silvergrove Drive     | 0.28  |
| Alley W/o Clearglen Avenue       | Alley N/o Imperial Highway / Alley S/o Landmark Drive | 0.13  |
| Alley W/o La Mirada Boulevard    | Anola Street / Hornell Street                         | 0.21  |
| Alley W/o La Mirada Boulevard    | Dunton Drive / Colima Road                            | 0.30  |
| Alley W/o Mills Avenue           | 50' S/o Alley S/o Oval Drive / Lambert Road           | 0.76  |
|                                  |                                                       |       |