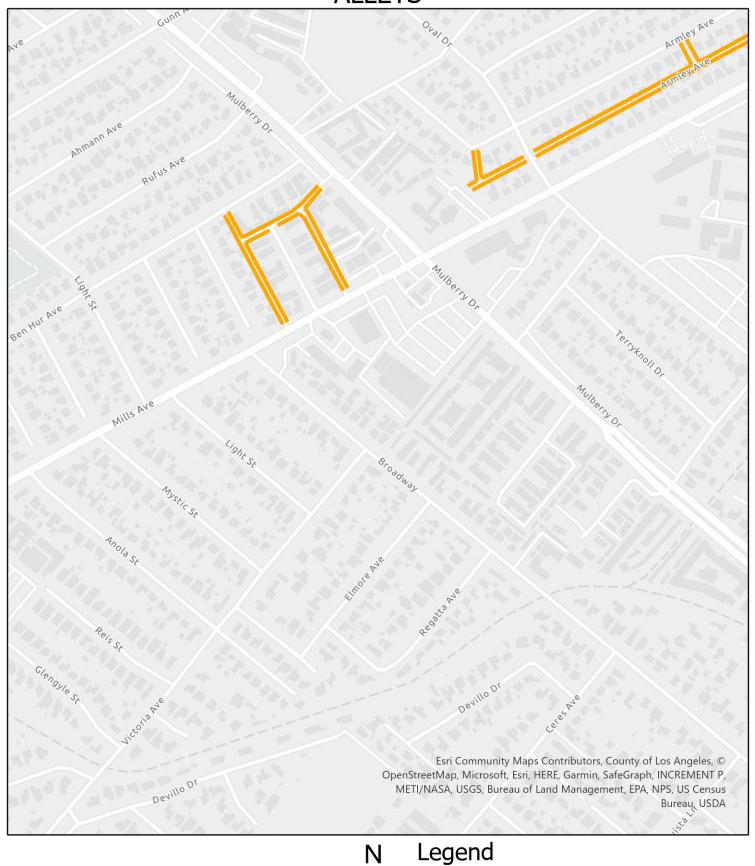

#### SOUTH WHITTIER STREET SWEEPING MILEAGE ALLEYS

#### (TO BE SWEPT ON THE FIRST AND THIRD TUESDAY OF EACH MONTH) (TO BE SWEPT EVERY WEEK)

|                                  |                                                       | ALLEY |
|----------------------------------|-------------------------------------------------------|-------|
| ALLEY LOCATION                   | <u>LIMITS</u>                                         | MILES |
| Alley N/o Florence Avenue        | Carmenita Road / Telegraph Road (Both Sides R.R.R/W)  | 0.69  |
| Alley E/o Breezewood Drive       | Breezewood Drive / Breezewood Drive                   | 0.27  |
| Alley E/o Carmenita Road         | Meyer Road / Lukay Street                             | 0.25  |
| Alley E/o Fernview Street        | Ben Hur Avenue / Mills Avenue                         | 0.20  |
| Alley E/o Kibbee Avenue          | Marlinton Drive / Richvale Drive                      | 0.16  |
| Alley E/o La Mirada Boulevard    | Dunton Drive / Lambert Road                           | 0.58  |
| Alley E/o Laurel Avenue          | Laurel Avenue S / Laurel Avenue N                     | 0.24  |
| Alley E/o Painter Avenue         | Alley N/o Mystic Street / Alley S/o Mulberry Drive    | 0.21  |
| Alley E/o Painter Avenue         | Mystic Street / N/o Mystic Street                     | 0.05  |
| Alley E/o Santa Gertrudes Avenue | Alley S/o Landmark Drive / Landmark Drive             | 0.06  |
| Alley N/o Imperial Highway       | Breezewood Drive / Alley E/o Breezewood Drive         | 0.06  |
| Alley N/o Imperial Highway       | 190' W/o Clearglen Avenue / Clearglen Avenue          | 0.06  |
| Alley N/o Leffingwell Road       | 475' W/o Obert Avenue / 375' E/o Obert Avenue         | 0.15  |
| Alley N/o Mulberry Drive         | 250' W/o Calmada Avenue / Calmada Avenue              | 0.08  |
| Alley N/o Mystic Street          | Painter Avenue / Alley E/o Painter Avenue             | 0.05  |
| Alley N/o Oval Drive             | Alley W/o Mills Avenue / Armley Avenue                | 0.04  |
| Alley S/o Ben Hur Avenue         | Alley E/o Fernview Street / Mulberry Drive SF         | 0.14  |
| Alley S/o Lambert Road           | Alley E/o La Mirada Boulevard / Bluefield Avenue      | 0.43  |
| Alley S/o Landmark Drive         | Alley E/o Santa Gertrudes Avenue / Clearglen Avenue   | 0.25  |
| Alley S/o Mulberry Drive         | Alley E/o Painter Avenue / Rutland Avenue             | 0.05  |
| Alley S/o Mulberry Drive         | Alley S/o Ben Hur Avenue / Mills Avenue               | 0.15  |
| Alley S/o Mulberry Drive         | Greening Avenue / E/o Tarryton Avenue                 | 0.23  |
| Alley S/o Mulberry Drive         | W/o Calmada Avenue / Calmada Avenue                   | 0.06  |
| Alley S/o Oval Drive             | Alley W/o Mills Avenue / Hawes Street                 | 0.05  |
| Alley S/o Silvergrove Drive      | Santa Gertrudes Avenue EF / E/o Breezewood Drive      | 0.45  |
| Alley S/o Telegraph Road         | W/o Mina Street / S/o Inez Street                     | 0.43  |
| Alley W/o Breezewood Drive       | Imperial Highway NF / Alley S/o Silvergrove Drive     | 0.28  |
| Alley W/o Clearglen Avenue       | Alley N/o Imperial Highway / Alley S/o Landmark Drive | 0.13  |
| Alley W/o La Mirada Boulevard    | Anola Street / Hornell Street                         | 0.21  |
| Alley W/o La Mirada Boulevard    | Dunton Drive / Colima Road                            | 0.30  |
| Alley W/o Mills Avenue           | 50' S/o Alley S/o Oval Drive / Lambert Road           | 0.76  |
|                                  |                                                       |       |