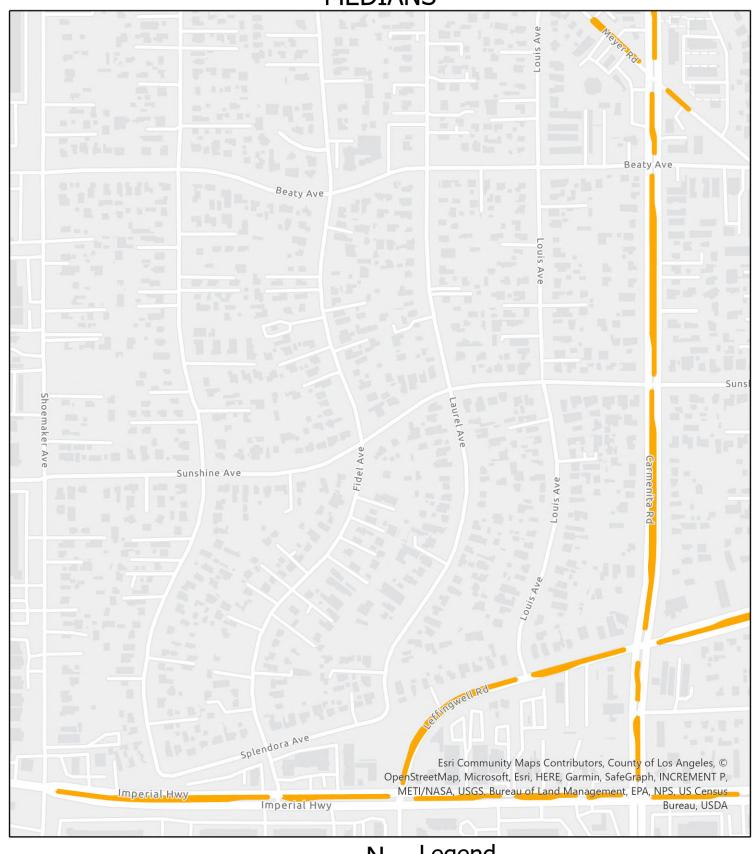

#### **CURBED MEDIANS**

(TO BE SWEPT EVERY WEEK)

|                     | ,                                  |      |               |
|---------------------|------------------------------------|------|---------------|
| STREET NAME         | <u>LIMITS</u>                      | SIDE | CURB<br>MILES |
| Bramblebush Avenue  | Honeysuckle Ln/Telegraph Road      | B/S  | 0.11          |
| Carmenita Road      | Painter Avenue/Imperial Highway    | B/S  | 3.37          |
| Florence Avenue     | Laurel Avenue/Telegraph Road       | B/S  | 0.55          |
| Imperial Highway    | Shoemaker Avenue/Duffield Avenue   | B/S  | 1.63          |
| Imperial Highway    | Duffield Avenue/Orange County Line | N/S  | 1.43          |
| La Mirada Boulevard | Lambert Road/Leffingwell Road      | B/S  | 1.42          |

#### SOUTH WHITTIER STREET SWEEPING MILEAGE CURBED MEDIANS (CONTINUED)

| STREET NAME        | <u>LIMITS</u>                            | SIDE | CURB<br>MILES |
|--------------------|------------------------------------------|------|---------------|
| Lambert Road       | Leffingwell Road/Orange County Line      | B/S  | 1.71          |
| Leffingwell Road   | Imperial Highway/Telegraph Road          | B/S  | 2.49          |
| Leffingwell Road   | Telegraph Road/260' E/o Telegraph Road   | N/S  | 0.04          |
| Leffingwell Road   | 500' E/o Arroyo Drive/Stamy Road E       | N/S  | 0.46          |
| Leffingwell Road   | Stamy Road/150' E/o Gladhill Road        | B/S  | 0.26          |
| Leffingwell Road   | Kibbee Avenue/Lambert Road               | S/S  | 0.25          |
| Meyer Road         | 140' W/o Painter Avenue/Painter Avenue   | S/S  | 0.02          |
| Meyer Road         | Louis Avenue/Imperial Highway            | B/S  | 0.31          |
| Mills Avenue       | Bentongrove Drive/Telegraph Road         | B/S  | 0.11          |
| Mulberry Drive     | R.R. Track/540' W/o Stamy Road           | B/S  | 2.30          |
| Painter Avenue     | Mystic Street/R.R. Track                 | B/S  | 0.64          |
| Telegraph Road     | Carmenita Road/220' S/o Leffingwell Road | B/S  | 2.59          |
| Valley View Avenue | Telegraph Road/Imperial Highway          | B/S  | 1.31          |
|                    |                                          |      |               |

NOTE: MAJOR STREETS ARE TO BE SWEPT WEEKLY, AS INDICATED ON THE MAPS. ALL OTHER CURBED STREETS ARE TO BE SWEPT THE FIRST AND THIRD WEEKS OF EACH MONTH. MEDIANS ARE TO BE SWEPT WEEKLY. ALLEYS ARE TO BE SWEPT THE FIRST AND THIRD WEEKS OF EACH MONTH. NOTE: ALL STREETS, MEDIANS, AND ALLEYS ARE TO BE SWEPT WEEKLY