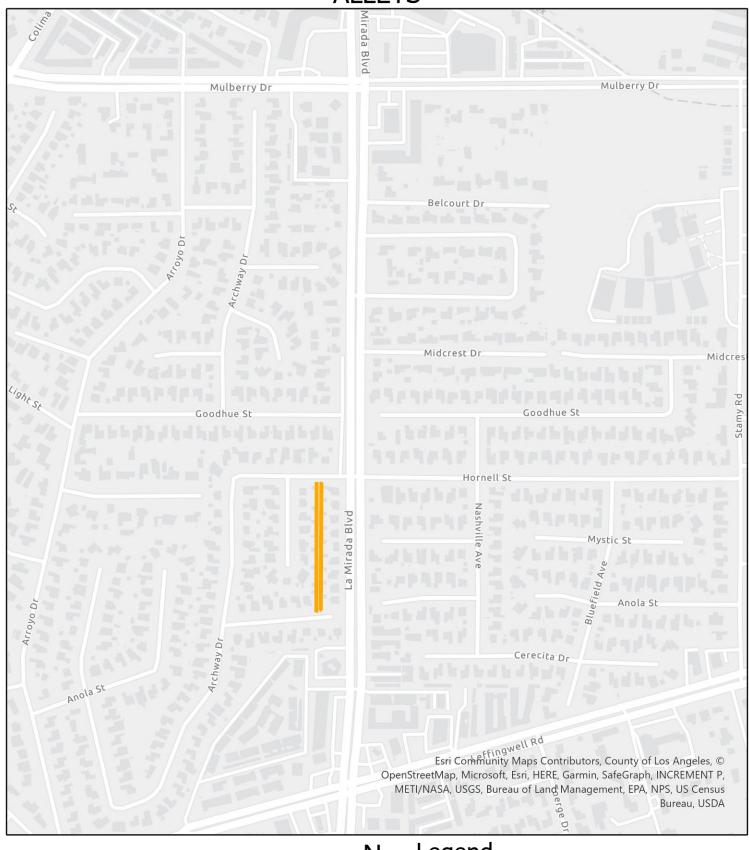

#### SOUTH WHITTIER STREET SWEEPING MILEAGE ALLEYS

#### (TO BE SWEPT ON THE FIRST AND THIRD TUESDAY OF EACH MONTH) (TO BE SWEPT EVERY WEEK)

|                                  |                                                       | ALLEY |
|----------------------------------|-------------------------------------------------------|-------|
| ALLEY LOCATION                   | <u>LIMITS</u>                                         | MILES |
| Alley N/o Florence Avenue        | Carmenita Road / Telegraph Road (Both Sides R.R.R/W)  | 0.69  |
| Alley E/o Breezewood Drive       | Breezewood Drive / Breezewood Drive                   | 0.27  |
| Alley E/o Carmenita Road         | Meyer Road / Lukay Street                             | 0.25  |
| Alley E/o Fernview Street        | Ben Hur Avenue / Mills Avenue                         | 0.20  |
| Alley E/o Kibbee Avenue          | Marlinton Drive / Richvale Drive                      | 0.16  |
| Alley E/o La Mirada Boulevard    | Dunton Drive / Lambert Road                           | 0.58  |
| Alley E/o Laurel Avenue          | Laurel Avenue S / Laurel Avenue N                     | 0.24  |
| Alley E/o Painter Avenue         | Alley N/o Mystic Street / Alley S/o Mulberry Drive    | 0.21  |
| Alley E/o Painter Avenue         | Mystic Street / N/o Mystic Street                     | 0.05  |
| Alley E/o Santa Gertrudes Avenue | Alley S/o Landmark Drive / Landmark Drive             | 0.06  |
| Alley N/o Imperial Highway       | Breezewood Drive / Alley E/o Breezewood Drive         | 0.06  |
| Alley N/o Imperial Highway       | 190' W/o Clearglen Avenue / Clearglen Avenue          | 0.06  |
| Alley N/o Leffingwell Road       | 475' W/o Obert Avenue / 375' E/o Obert Avenue         | 0.15  |
| Alley N/o Mulberry Drive         | 250' W/o Calmada Avenue / Calmada Avenue              | 0.08  |
| Alley N/o Mystic Street          | Painter Avenue / Alley E/o Painter Avenue             | 0.05  |
| Alley N/o Oval Drive             | Alley W/o Mills Avenue / Armley Avenue                | 0.04  |
| Alley S/o Ben Hur Avenue         | Alley E/o Fernview Street / Mulberry Drive SF         | 0.14  |
| Alley S/o Lambert Road           | Alley E/o La Mirada Boulevard / Bluefield Avenue      | 0.43  |
| Alley S/o Landmark Drive         | Alley E/o Santa Gertrudes Avenue / Clearglen Avenue   | 0.25  |
| Alley S/o Mulberry Drive         | Alley E/o Painter Avenue / Rutland Avenue             | 0.05  |
| Alley S/o Mulberry Drive         | Alley S/o Ben Hur Avenue / Mills Avenue               | 0.15  |
| Alley S/o Mulberry Drive         | Greening Avenue / E/o Tarryton Avenue                 | 0.23  |
| Alley S/o Mulberry Drive         | W/o Calmada Avenue / Calmada Avenue                   | 0.06  |
| Alley S/o Oval Drive             | Alley W/o Mills Avenue / Hawes Street                 | 0.05  |
| Alley S/o Silvergrove Drive      | Santa Gertrudes Avenue EF / E/o Breezewood Drive      | 0.45  |
| Alley S/o Telegraph Road         | W/o Mina Street / S/o Inez Street                     | 0.43  |
| Alley W/o Breezewood Drive       | Imperial Highway NF / Alley S/o Silvergrove Drive     | 0.28  |
| Alley W/o Clearglen Avenue       | Alley N/o Imperial Highway / Alley S/o Landmark Drive | 0.13  |
| Alley W/o La Mirada Boulevard    | Anola Street / Hornell Street                         | 0.21  |
| Alley W/o La Mirada Boulevard    | Dunton Drive / Colima Road                            | 0.30  |
| Alley W/o Mills Avenue           | 50' S/o Alley S/o Oval Drive / Lambert Road           | 0.76  |
|                                  |                                                       |       |