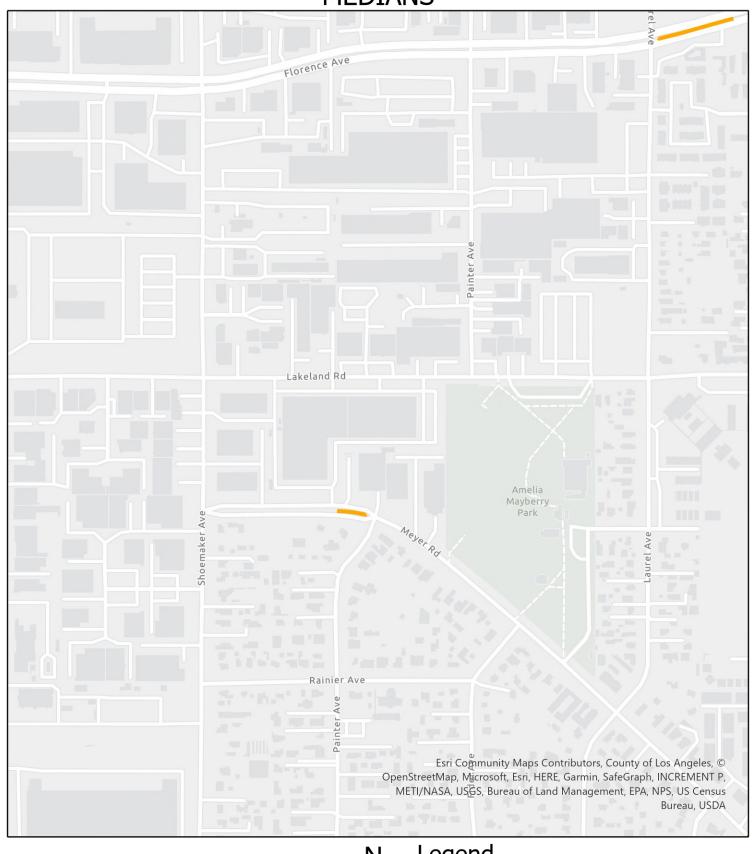

#### **CURBED MEDIANS**

(TO BE SWEPT EVERY WEEK)

|                     | ,                                  |      |               |
|---------------------|------------------------------------|------|---------------|
| STREET NAME         | <u>LIMITS</u>                      | SIDE | CURB<br>MILES |
| Bramblebush Avenue  | Honeysuckle Ln/Telegraph Road      | B/S  | 0.11          |
| Carmenita Road      | Painter Avenue/Imperial Highway    | B/S  | 3.37          |
| Florence Avenue     | Laurel Avenue/Telegraph Road       | B/S  | 0.55          |
| Imperial Highway    | Shoemaker Avenue/Duffield Avenue   | B/S  | 1.63          |
| Imperial Highway    | Duffield Avenue/Orange County Line | N/S  | 1.43          |
| La Mirada Boulevard | Lambert Road/Leffingwell Road      | B/S  | 1.42          |

#### SOUTH WHITTIER STREET SWEEPING MILEAGE CURBED MEDIANS (CONTINUED)

| STREET NAME        | <u>LIMITS</u>                            | SIDE | CURB<br>MILES |
|--------------------|------------------------------------------|------|---------------|
| Lambert Road       | Leffingwell Road/Orange County Line      | B/S  | 1.71          |
| Leffingwell Road   | Imperial Highway/Telegraph Road          | B/S  | 2.49          |
| Leffingwell Road   | Telegraph Road/260' E/o Telegraph Road   | N/S  | 0.04          |
| Leffingwell Road   | 500' E/o Arroyo Drive/Stamy Road E       | N/S  | 0.46          |
| Leffingwell Road   | Stamy Road/150' E/o Gladhill Road        | B/S  | 0.26          |
| Leffingwell Road   | Kibbee Avenue/Lambert Road               | S/S  | 0.25          |
| Meyer Road         | 140' W/o Painter Avenue/Painter Avenue   | S/S  | 0.02          |
| Meyer Road         | Louis Avenue/Imperial Highway            | B/S  | 0.31          |
| Mills Avenue       | Bentongrove Drive/Telegraph Road         | B/S  | 0.11          |
| Mulberry Drive     | R.R. Track/540' W/o Stamy Road           | B/S  | 2.30          |
| Painter Avenue     | Mystic Street/R.R. Track                 | B/S  | 0.64          |
| Telegraph Road     | Carmenita Road/220' S/o Leffingwell Road | B/S  | 2.59          |
| Valley View Avenue | Telegraph Road/Imperial Highway          | B/S  | 1.31          |
|                    |                                          |      |               |