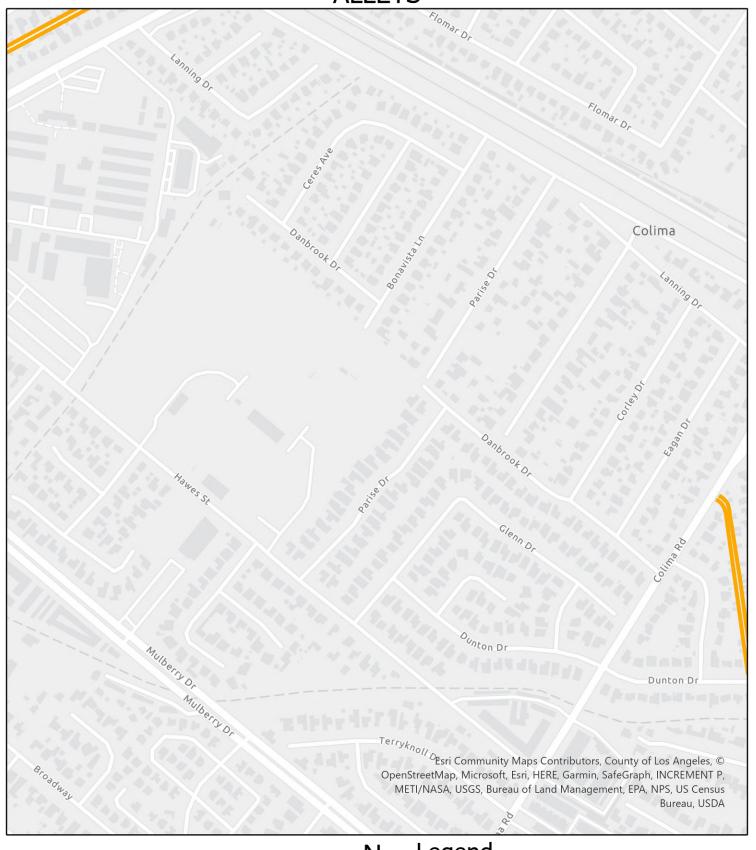

#### SOUTH WHITTIER STREET SWEEPING MILEAGE ALLEYS

#### (TO BE SWEPT ON THE FIRST AND THIRD TUESDAY OF EACH MONTH) (TO BE SWEPT EVERY WEEK)

|                                  |                                                       | ALLEY |
|----------------------------------|-------------------------------------------------------|-------|
| ALLEY LOCATION                   | <u>LIMITS</u>                                         | MILES |
| Alley N/o Florence Avenue        | Carmenita Road / Telegraph Road (Both Sides R.R.R/W)  | 0.69  |
| Alley E/o Breezewood Drive       | Breezewood Drive / Breezewood Drive                   | 0.27  |
| Alley E/o Carmenita Road         | Meyer Road / Lukay Street                             | 0.25  |
| Alley E/o Fernview Street        | Ben Hur Avenue / Mills Avenue                         | 0.20  |
| Alley E/o Kibbee Avenue          | Marlinton Drive / Richvale Drive                      | 0.16  |
| Alley E/o La Mirada Boulevard    | Dunton Drive / Lambert Road                           | 0.58  |
| Alley E/o Laurel Avenue          | Laurel Avenue S / Laurel Avenue N                     | 0.24  |
| Alley E/o Painter Avenue         | Alley N/o Mystic Street / Alley S/o Mulberry Drive    | 0.21  |
| Alley E/o Painter Avenue         | Mystic Street / N/o Mystic Street                     | 0.05  |
| Alley E/o Santa Gertrudes Avenue | Alley S/o Landmark Drive / Landmark Drive             | 0.06  |
| Alley N/o Imperial Highway       | Breezewood Drive / Alley E/o Breezewood Drive         | 0.06  |
| Alley N/o Imperial Highway       | 190' W/o Clearglen Avenue / Clearglen Avenue          | 0.06  |
| Alley N/o Leffingwell Road       | 475' W/o Obert Avenue / 375' E/o Obert Avenue         | 0.15  |
| Alley N/o Mulberry Drive         | 250' W/o Calmada Avenue / Calmada Avenue              | 0.08  |
| Alley N/o Mystic Street          | Painter Avenue / Alley E/o Painter Avenue             | 0.05  |
| Alley N/o Oval Drive             | Alley W/o Mills Avenue / Armley Avenue                | 0.04  |
| Alley S/o Ben Hur Avenue         | Alley E/o Fernview Street / Mulberry Drive SF         | 0.14  |
| Alley S/o Lambert Road           | Alley E/o La Mirada Boulevard / Bluefield Avenue      | 0.43  |
| Alley S/o Landmark Drive         | Alley E/o Santa Gertrudes Avenue / Clearglen Avenue   | 0.25  |
| Alley S/o Mulberry Drive         | Alley E/o Painter Avenue / Rutland Avenue             | 0.05  |
| Alley S/o Mulberry Drive         | Alley S/o Ben Hur Avenue / Mills Avenue               | 0.15  |
| Alley S/o Mulberry Drive         | Greening Avenue / E/o Tarryton Avenue                 | 0.23  |
| Alley S/o Mulberry Drive         | W/o Calmada Avenue / Calmada Avenue                   | 0.06  |
| Alley S/o Oval Drive             | Alley W/o Mills Avenue / Hawes Street                 | 0.05  |
| Alley S/o Silvergrove Drive      | Santa Gertrudes Avenue EF / E/o Breezewood Drive      | 0.45  |
| Alley S/o Telegraph Road         | W/o Mina Street / S/o Inez Street                     | 0.43  |
| Alley W/o Breezewood Drive       | Imperial Highway NF / Alley S/o Silvergrove Drive     | 0.28  |
| Alley W/o Clearglen Avenue       | Alley N/o Imperial Highway / Alley S/o Landmark Drive | 0.13  |
| Alley W/o La Mirada Boulevard    | Anola Street / Hornell Street                         | 0.21  |
| Alley W/o La Mirada Boulevard    | Dunton Drive / Colima Road                            | 0.30  |
| Alley W/o Mills Avenue           | 50' S/o Alley S/o Oval Drive / Lambert Road           | 0.76  |
|                                  |                                                       |       |