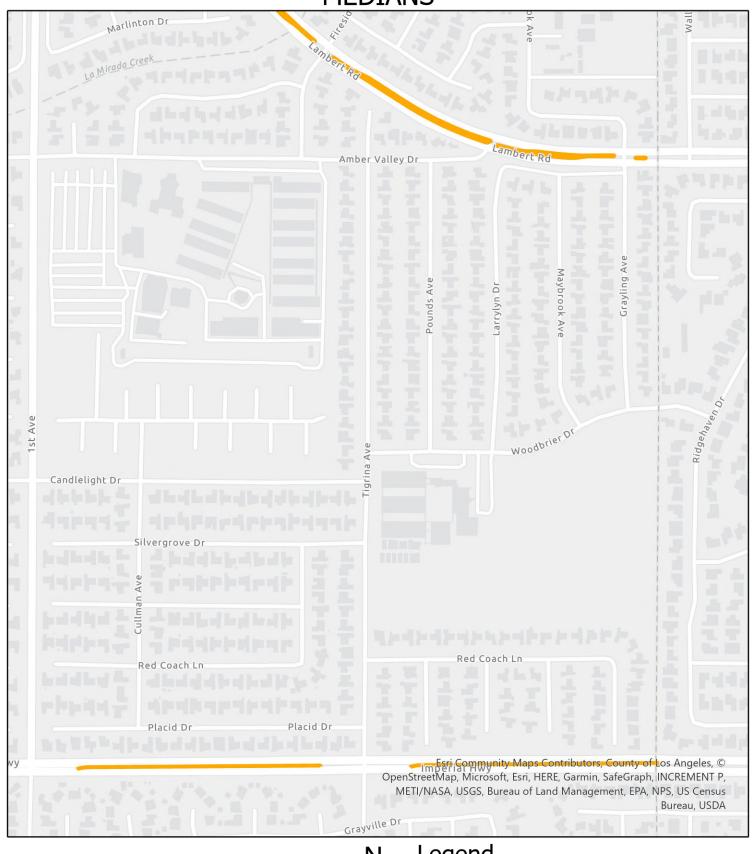

#### **CURBED MEDIANS**

(TO BE SWEPT EVERY WEEK)

|                     | ,                                  |      |               |
|---------------------|------------------------------------|------|---------------|
| STREET NAME         | <u>LIMITS</u>                      | SIDE | CURB<br>MILES |
| Bramblebush Avenue  | Honeysuckle Ln/Telegraph Road      | B/S  | 0.11          |
| Carmenita Road      | Painter Avenue/Imperial Highway    | B/S  | 3.37          |
| Florence Avenue     | Laurel Avenue/Telegraph Road       | B/S  | 0.55          |
| Imperial Highway    | Shoemaker Avenue/Duffield Avenue   | B/S  | 1.63          |
| Imperial Highway    | Duffield Avenue/Orange County Line | N/S  | 1.43          |
| La Mirada Boulevard | Lambert Road/Leffingwell Road      | B/S  | 1.42          |

#### SOUTH WHITTIER STREET SWEEPING MILEAGE CURBED MEDIANS (CONTINUED)

| STREET NAME        | <u>LIMITS</u>                            | SIDE | CURB<br>MILES |
|--------------------|------------------------------------------|------|---------------|
| Lambert Road       | Leffingwell Road/Orange County Line      | B/S  | 1.71          |
| Leffingwell Road   | Imperial Highway/Telegraph Road          | B/S  | 2.49          |
| Leffingwell Road   | Telegraph Road/260' E/o Telegraph Road   | N/S  | 0.04          |
| Leffingwell Road   | 500' E/o Arroyo Drive/Stamy Road E       | N/S  | 0.46          |
| Leffingwell Road   | Stamy Road/150' E/o Gladhill Road        | B/S  | 0.26          |
| Leffingwell Road   | Kibbee Avenue/Lambert Road               | S/S  | 0.25          |
| Meyer Road         | 140' W/o Painter Avenue/Painter Avenue   | S/S  | 0.02          |
| Meyer Road         | Louis Avenue/Imperial Highway            | B/S  | 0.31          |
| Mills Avenue       | Bentongrove Drive/Telegraph Road         | B/S  | 0.11          |
| Mulberry Drive     | R.R. Track/540' W/o Stamy Road           | B/S  | 2.30          |
| Painter Avenue     | Mystic Street/R.R. Track                 | B/S  | 0.64          |
| Telegraph Road     | Carmenita Road/220' S/o Leffingwell Road | B/S  | 2.59          |
| Valley View Avenue | Telegraph Road/Imperial Highway          | B/S  | 1.31          |
|                    |                                          |      |               |