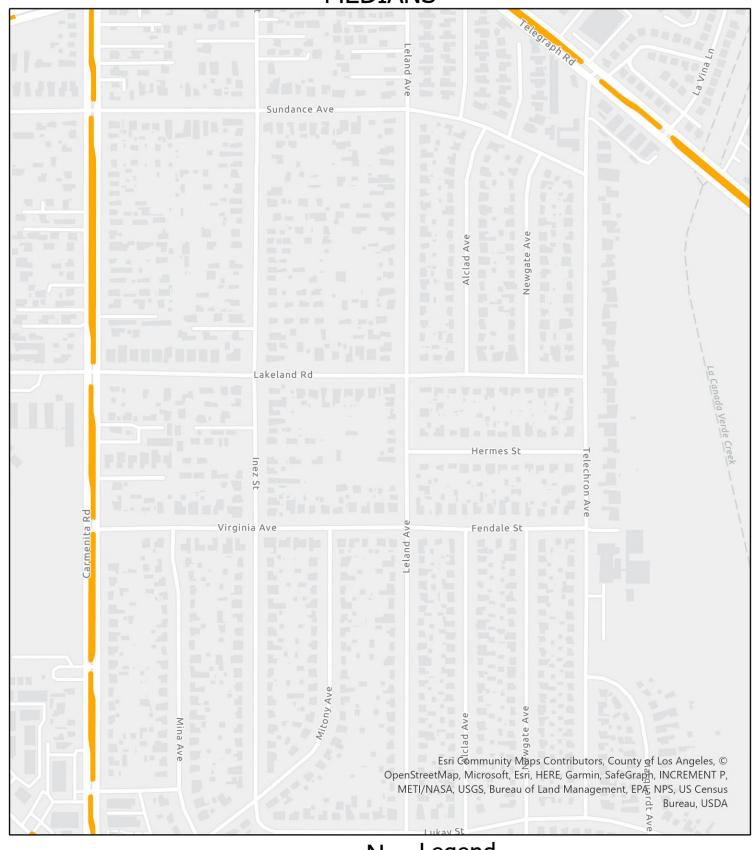

#### **CURBED MEDIANS**

(TO BE SWEPT EVERY WEEK)

|                     | ,                                  |      |               |
|---------------------|------------------------------------|------|---------------|
| STREET NAME         | <u>LIMITS</u>                      | SIDE | CURB<br>MILES |
| Bramblebush Avenue  | Honeysuckle Ln/Telegraph Road      | B/S  | 0.11          |
| Carmenita Road      | Painter Avenue/Imperial Highway    | B/S  | 3.37          |
| Florence Avenue     | Laurel Avenue/Telegraph Road       | B/S  | 0.55          |
| Imperial Highway    | Shoemaker Avenue/Duffield Avenue   | B/S  | 1.63          |
| Imperial Highway    | Duffield Avenue/Orange County Line | N/S  | 1.43          |
| La Mirada Boulevard | Lambert Road/Leffingwell Road      | B/S  | 1.42          |

#### SOUTH WHITTIER STREET SWEEPING MILEAGE CURBED MEDIANS (CONTINUED)

| STREET NAME        | <u>LIMITS</u>                            | SIDE | CURB<br>MILES |
|--------------------|------------------------------------------|------|---------------|
| Lambert Road       | Leffingwell Road/Orange County Line      | B/S  | 1.71          |
| Leffingwell Road   | Imperial Highway/Telegraph Road          | B/S  | 2.49          |
| Leffingwell Road   | Telegraph Road/260' E/o Telegraph Road   | N/S  | 0.04          |
| Leffingwell Road   | 500' E/o Arroyo Drive/Stamy Road E       | N/S  | 0.46          |
| Leffingwell Road   | Stamy Road/150' E/o Gladhill Road        | B/S  | 0.26          |
| Leffingwell Road   | Kibbee Avenue/Lambert Road               | S/S  | 0.25          |
| Meyer Road         | 140' W/o Painter Avenue/Painter Avenue   | S/S  | 0.02          |
| Meyer Road         | Louis Avenue/Imperial Highway            | B/S  | 0.31          |
| Mills Avenue       | Bentongrove Drive/Telegraph Road         | B/S  | 0.11          |
| Mulberry Drive     | R.R. Track/540' W/o Stamy Road           | B/S  | 2.30          |
| Painter Avenue     | Mystic Street/R.R. Track                 | B/S  | 0.64          |
| Telegraph Road     | Carmenita Road/220' S/o Leffingwell Road | B/S  | 2.59          |
| Valley View Avenue | Telegraph Road/Imperial Highway          | B/S  | 1.31          |
|                    |                                          |      |               |