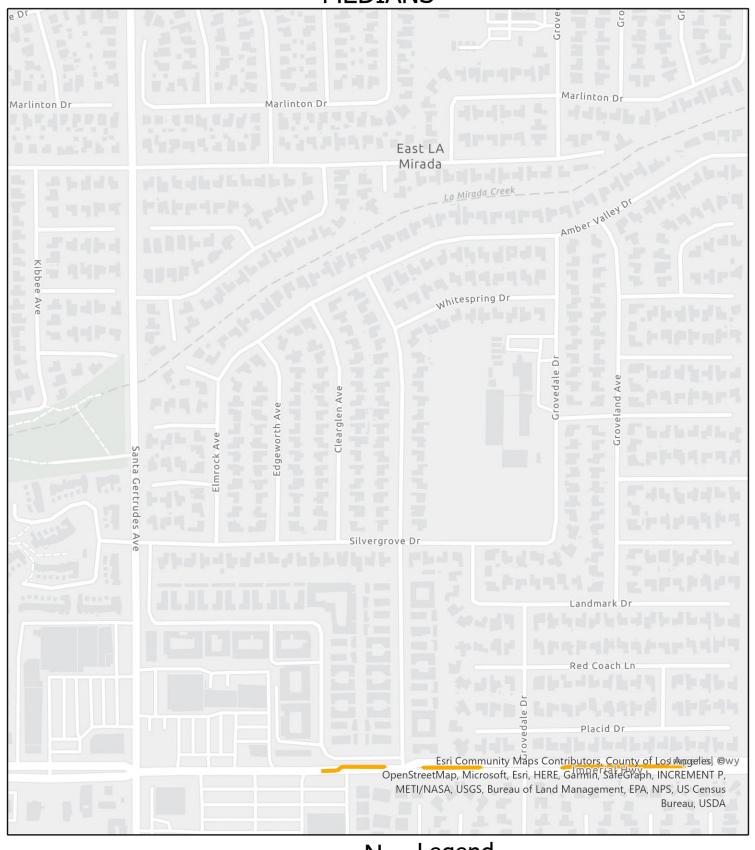

#### **CURBED MEDIANS**

(TO BE SWEPT EVERY WEEK)

|                     | ,                                  |      |               |
|---------------------|------------------------------------|------|---------------|
| STREET NAME         | <u>LIMITS</u>                      | SIDE | CURB<br>MILES |
| Bramblebush Avenue  | Honeysuckle Ln/Telegraph Road      | B/S  | 0.11          |
| Carmenita Road      | Painter Avenue/Imperial Highway    | B/S  | 3.37          |
| Florence Avenue     | Laurel Avenue/Telegraph Road       | B/S  | 0.55          |
| Imperial Highway    | Shoemaker Avenue/Duffield Avenue   | B/S  | 1.63          |
| Imperial Highway    | Duffield Avenue/Orange County Line | N/S  | 1.43          |
| La Mirada Boulevard | Lambert Road/Leffingwell Road      | B/S  | 1.42          |

#### SOUTH WHITTIER STREET SWEEPING MILEAGE CURBED MEDIANS (CONTINUED)

| STREET NAME        | <u>LIMITS</u>                            | SIDE | CURB<br>MILES |
|--------------------|------------------------------------------|------|---------------|
| Lambert Road       | Leffingwell Road/Orange County Line      | B/S  | 1.71          |
| Leffingwell Road   | Imperial Highway/Telegraph Road          | B/S  | 2.49          |
| Leffingwell Road   | Telegraph Road/260' E/o Telegraph Road   | N/S  | 0.04          |
| Leffingwell Road   | 500' E/o Arroyo Drive/Stamy Road E       | N/S  | 0.46          |
| Leffingwell Road   | Stamy Road/150' E/o Gladhill Road        | B/S  | 0.26          |
| Leffingwell Road   | Kibbee Avenue/Lambert Road               | S/S  | 0.25          |
| Meyer Road         | 140' W/o Painter Avenue/Painter Avenue   | S/S  | 0.02          |
| Meyer Road         | Louis Avenue/Imperial Highway            | B/S  | 0.31          |
| Mills Avenue       | Bentongrove Drive/Telegraph Road         | B/S  | 0.11          |
| Mulberry Drive     | R.R. Track/540' W/o Stamy Road           | B/S  | 2.30          |
| Painter Avenue     | Mystic Street/R.R. Track                 | B/S  | 0.64          |
| Telegraph Road     | Carmenita Road/220' S/o Leffingwell Road | B/S  | 2.59          |
| Valley View Avenue | Telegraph Road/Imperial Highway          | B/S  | 1.31          |
|                    |                                          |      |               |