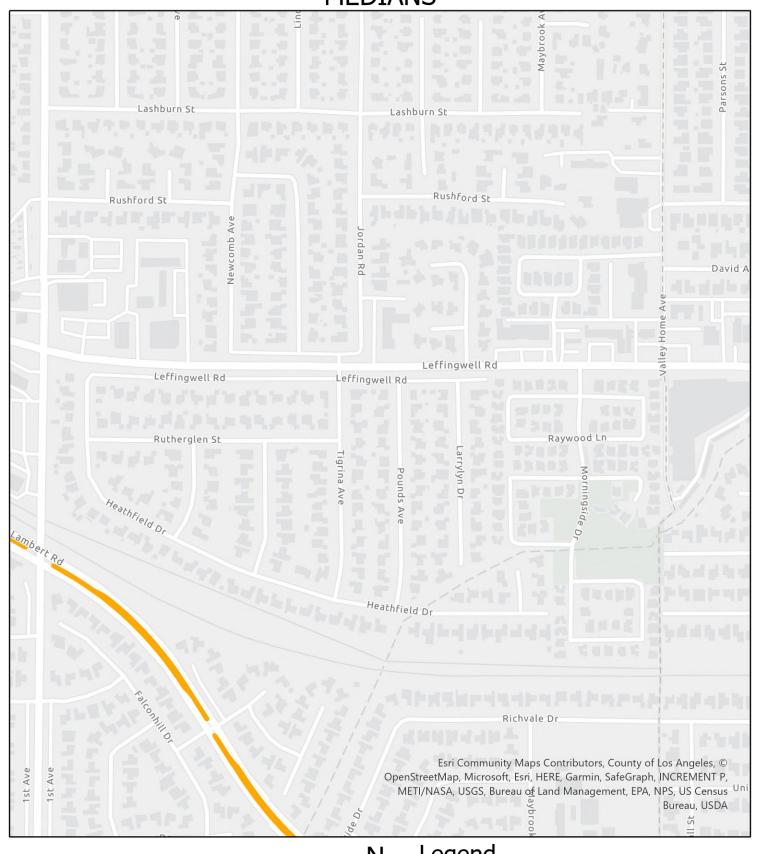

#### **CURBED MEDIANS**

(TO BE SWEPT EVERY WEEK)

|                     | ,                                  |      |               |
|---------------------|------------------------------------|------|---------------|
| STREET NAME         | <u>LIMITS</u>                      | SIDE | CURB<br>MILES |
| Bramblebush Avenue  | Honeysuckle Ln/Telegraph Road      | B/S  | 0.11          |
| Carmenita Road      | Painter Avenue/Imperial Highway    | B/S  | 3.37          |
| Florence Avenue     | Laurel Avenue/Telegraph Road       | B/S  | 0.55          |
| Imperial Highway    | Shoemaker Avenue/Duffield Avenue   | B/S  | 1.63          |
| Imperial Highway    | Duffield Avenue/Orange County Line | N/S  | 1.43          |
| La Mirada Boulevard | Lambert Road/Leffingwell Road      | B/S  | 1.42          |

#### SOUTH WHITTIER STREET SWEEPING MILEAGE CURBED MEDIANS (CONTINUED)

| STREET NAME        | <u>LIMITS</u>                            | SIDE | CURB<br>MILES |
|--------------------|------------------------------------------|------|---------------|
| Lambert Road       | Leffingwell Road/Orange County Line      | B/S  | 1.71          |
| Leffingwell Road   | Imperial Highway/Telegraph Road          | B/S  | 2.49          |
| Leffingwell Road   | Telegraph Road/260' E/o Telegraph Road   | N/S  | 0.04          |
| Leffingwell Road   | 500' E/o Arroyo Drive/Stamy Road E       | N/S  | 0.46          |
| Leffingwell Road   | Stamy Road/150' E/o Gladhill Road        | B/S  | 0.26          |
| Leffingwell Road   | Kibbee Avenue/Lambert Road               | S/S  | 0.25          |
| Meyer Road         | 140' W/o Painter Avenue/Painter Avenue   | S/S  | 0.02          |
| Meyer Road         | Louis Avenue/Imperial Highway            | B/S  | 0.31          |
| Mills Avenue       | Bentongrove Drive/Telegraph Road         | B/S  | 0.11          |
| Mulberry Drive     | R.R. Track/540' W/o Stamy Road           | B/S  | 2.30          |
| Painter Avenue     | Mystic Street/R.R. Track                 | B/S  | 0.64          |
| Telegraph Road     | Carmenita Road/220' S/o Leffingwell Road | B/S  | 2.59          |
| Valley View Avenue | Telegraph Road/Imperial Highway          | B/S  | 1.31          |
|                    |                                          |      |               |

NOTE: MAJOR STREETS ARE TO BE SWEPT WEEKLY, AS INDICATED ON THE MAPS. ALL OTHER CURBED STREETS ARE TO BE SWEPT THE FIRST AND THIRD WEEKS OF EACH MONTH. MEDIANS ARE TO BE SWEPT WEEKLY. ALLEYS ARE TO BE SWEPT THE FIRST AND THIRD WEEKS OF EACH MONTH. NOTE: ALL STREETS, MEDIANS, AND ALLEYS ARE TO BE SWEPT WEEKLY