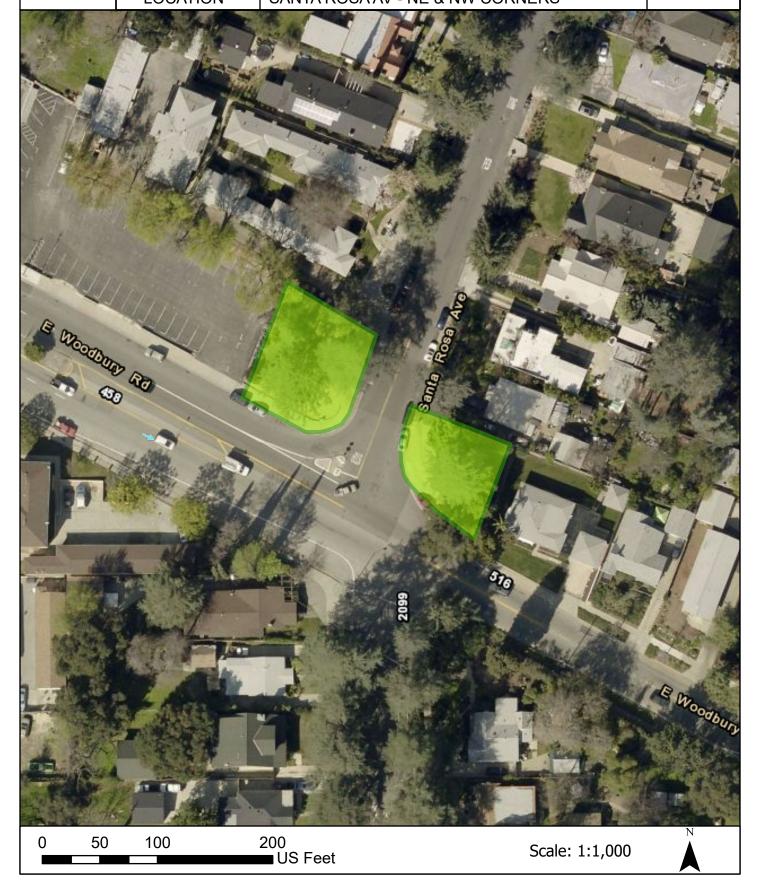

CONTRACT MEDIANS DISTRICT 5 MONTROSE/ALTADENA
LOCATION SANTA ROSA AV - CALAVERAS ST / ALAMEDA ST

CONTRACT MEDIANS DISTRICT 5 MONTROSE/ALTADENA
LOCATION SANTA ROSA AV - NE & NW CORNERS

CONTRACT | MEDIANS DISTRICT 5 MONTROSE/ALTADENA