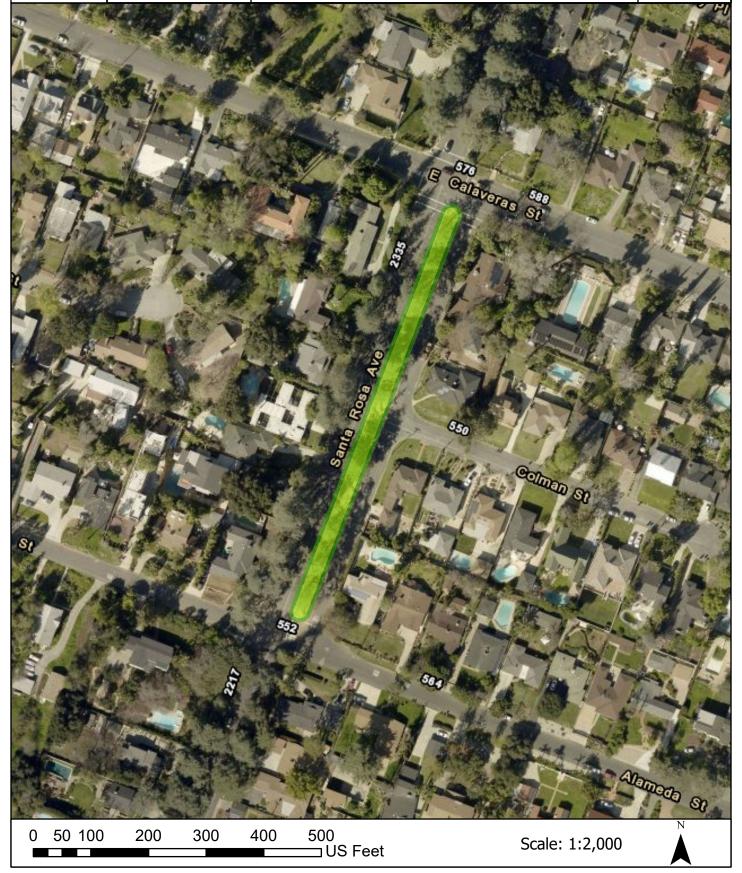

CONTRACT MEDIANS DISTRICT 5 MONTROSE/ALTADENA
LOCATION SANTA ROSA AV - CALAVERAS ST / ALAMEDA ST

CONTRACT MEDIANS DISTRICT 5 MONTROSE/ALTADENA
LOCATION SANTA ROSA AV - NE & NW CORNERS

CONTRACT | MEDIANS DISTRICT 5 MONTROSE/ALTADENA