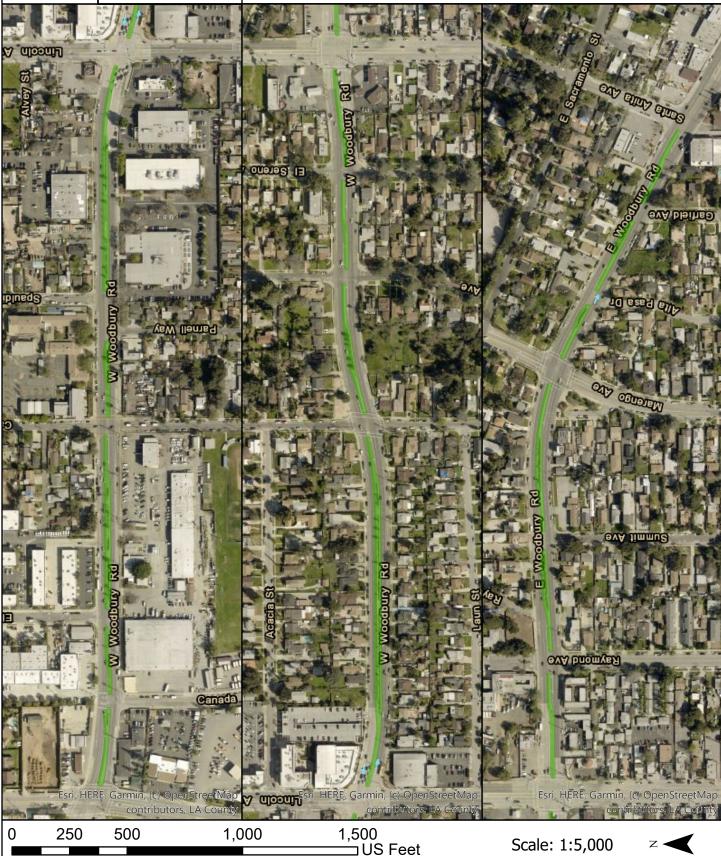

LOCATION WOODBURY RD - WINDSOR AV TO SANTA ANITA AV

CONTRACT | MEDIANS DISTRICT 5 MONTROSE/ALTADENA

LOCATION FOOTHILL BLVD - PENNSYLVANIA AVE - BRIGGS AVE