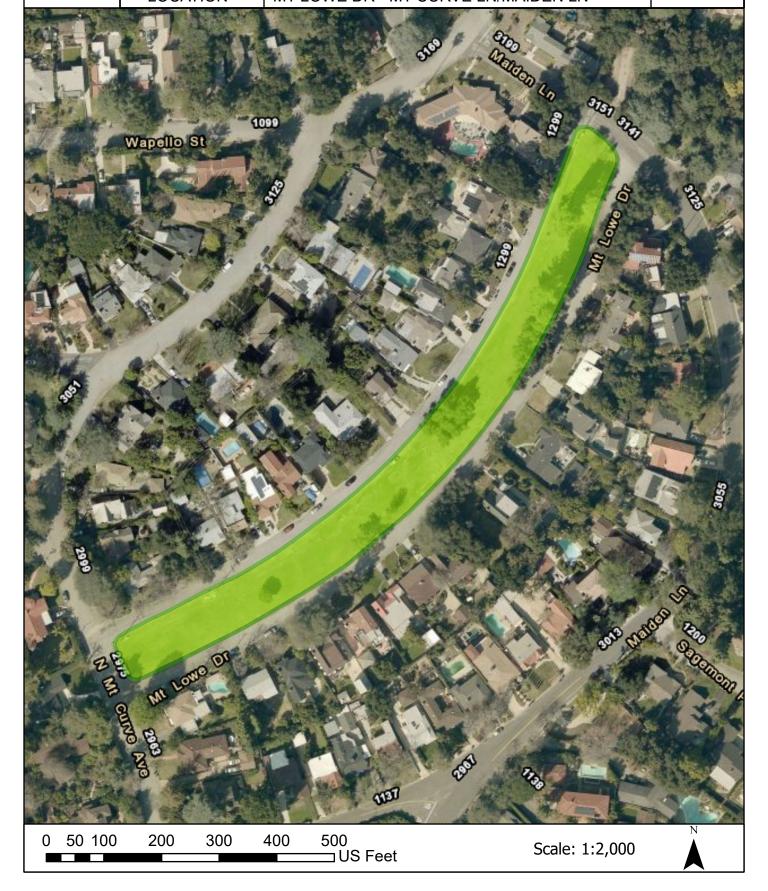

| <u>No.</u> | <b>Location</b>        | <u>Limits</u>                             |
|------------|------------------------|-------------------------------------------|
| 1.         | Ganesha Island         | Ganesha Ave @ E Mariposa St               |
| 2.         | Mt Lowe Drive (A & B)  | N Mt Curve Ave to Maiden Lane             |
| 3.         | Orangedale Ave         | Orangedale @ Mira Vista Rd                |
| 4.         | Santa Rosa Ave Median  | Calaveras St to Alameda St                |
| 5.         | Santa Rosa Ave Corners | Santa Rosa @ E Woodbury Rd (Northeast and |
|            |                        | Northwest Corners)                        |
| 6.         | Woodbury Road Medians  | Windsor Ave to Santa Anita Ave            |
| 7.         | Foothill Blvd Medians  | Pennsylvania Ave to Briggs Ave            |

CONTRACT MEDIANS DISTRICT 5 MONTROSE/ALTADENA
LOCATION GANESHA AVE - ISLAND @ MARIPOSA ST

CONTRACT MEDIANS DISTRICT 5 MONTROSE/ALTADENA
LOCATION MT LOWE DR - MT CURVE LN/MAIDEN LN

CONTRACT MEDIANS DISTRICT 5 MONTROSE/ALTADENA
LOCATION ORANGEDALE AVE @ MIRAVISTA RD