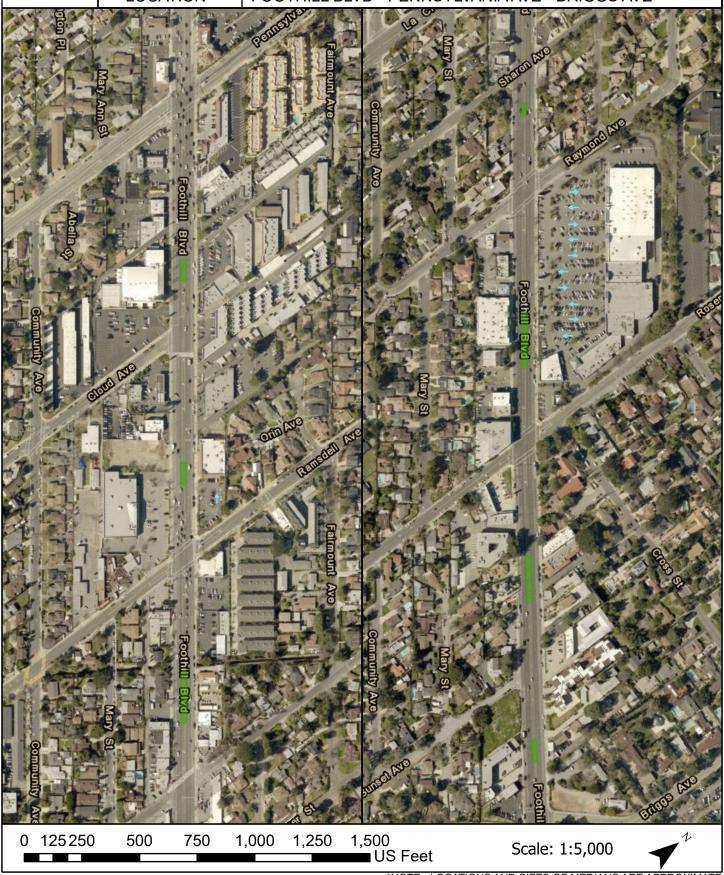

LOCATION WOODBURY RD - WINDSOR AV TO SANTA ANITA AV

CONTRACT | MEDIANS DISTRICT 5 MONTROSE/ALTADENA

LOCATION FOOTHILL BLVD - PENNSYLVANIA AVE - BRIGGS AVE