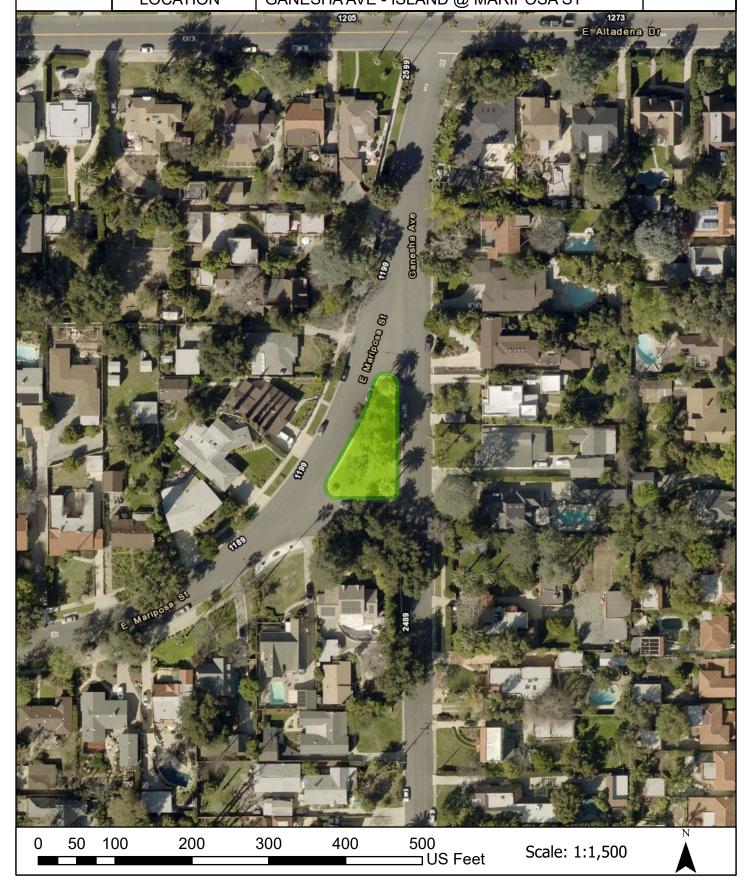

| <u>No.</u> | <b>Location</b>        | <u>Limits</u>                             |
|------------|------------------------|-------------------------------------------|
| 1.         | Ganesha Island         | Ganesha Ave @ E Mariposa St               |
| 2.         | Mt Lowe Drive (A & B)  | N Mt Curve Ave to Maiden Lane             |
| 3.         | Orangedale Ave         | Orangedale @ Mira Vista Rd                |
| 4.         | Santa Rosa Ave Median  | Calaveras St to Alameda St                |
| 5.         | Santa Rosa Ave Corners | Santa Rosa @ E Woodbury Rd (Northeast and |
|            |                        | Northwest Corners)                        |
| 6.         | Woodbury Road Medians  | Windsor Ave to Santa Anita Ave            |
| 7.         | Foothill Blvd Medians  | Pennsylvania Ave to Briggs Ave            |

CONTRACT MEDIANS DISTRICT 5 MONTROSE/ALTADENA
LOCATION GANESHA AVE - ISLAND @ MARIPOSA ST

CONTRACT MEDIANS DISTRICT 5 MONTROSE/ALTADENA
LOCATION MT LOWE DR - MT CURVE LN/MAIDEN LN

CONTRACT MEDIANS DISTRICT 5 MONTROSE/ALTADENA
LOCATION ORANGEDALE AVE @ MIRAVISTA RD