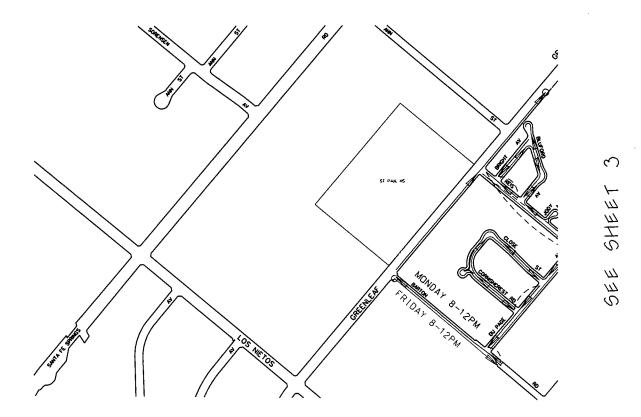

# LEGEND

| MONDAY  | WEDNESDAY | FRIDAY |  |  |
|---------|-----------|--------|--|--|
| TUESDAY | THURSDAY  |        |  |  |

| PROJECT<br>NAME     | STREET S        | WEEPING - SOUTH WHITTIE                  | R PROJECT 1.0. No. RMD4406004                  |
|---------------------|-----------------|------------------------------------------|------------------------------------------------|
| PROJECT<br>ENGINEER | S. PATEL C.E. N | ILUS ANGELES COUNTY DEPT OF PUBLIC WORKS | G. FILENAME SCALE SHEET SWHITTIER NONE 2 OF 22 |