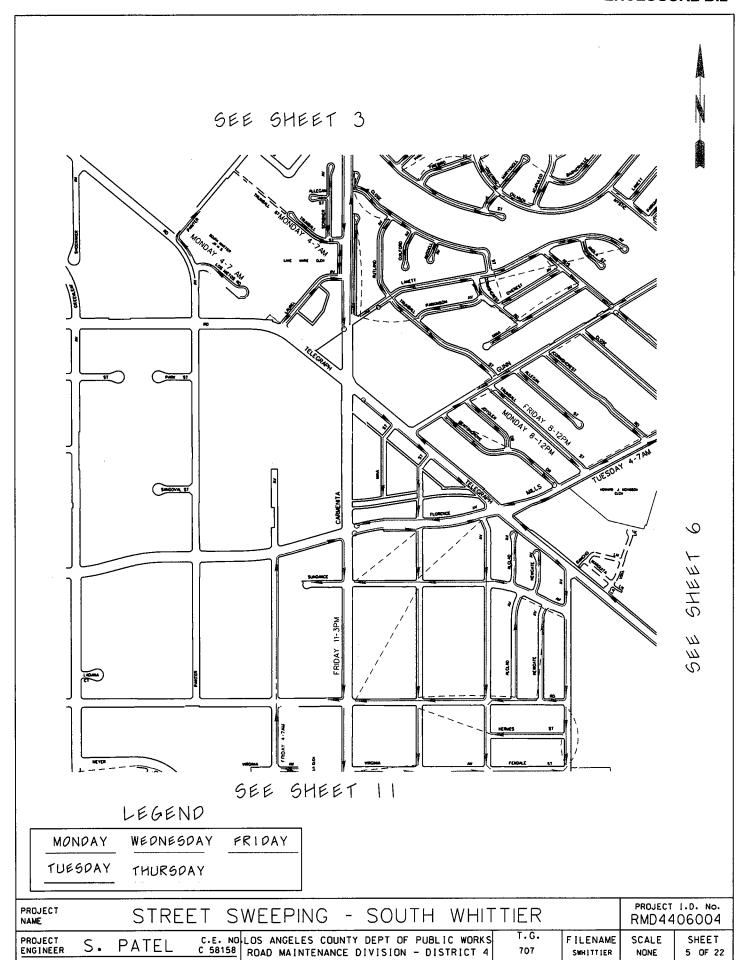

| PROJECT<br>NAME     |    | STRE  | ET S | WEEPING                         | - SOU | TH WHIT | TIER |                       |               | 1.D. No.<br>06004 |
|---------------------|----|-------|------|---------------------------------|-------|---------|------|-----------------------|---------------|-------------------|
| PROJECT<br>ENGINEER | S. | PATEL |      | LOS ANGELES CO<br>ROAD MAINTENA |       |         |      | FILENAME<br>SWHITTIER | SCALE<br>NONE | SHEET<br>11 OF 22 |