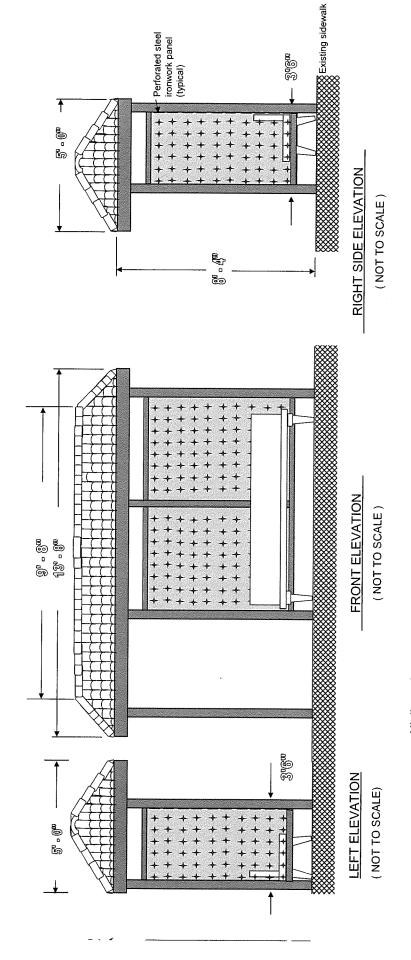

cost to the County.
- 10) American Disabilities Act: All traffic control, installation, and other work performed under this contract must be in compliance with the Americans with Disabilities Act of 1990 (ADA). Light poles must only be installed a minimum of 36 inches from the face of curb and 42 inches on either side of an obstruction.

11) Prior to Public Works acceptance of the solar light pole and its installation, the functionality of the solar light pole shall be demonstrated. The functionality will include illumination area measurements, luminaire output, battery charging capacity, and battery storage capacity at each site.

EXHIBIT H.1.1 - DIAGRAM OF SOLAR POWERED / NON-ADVERTISING BUS SHELTER (NO PSA PANELS) BLACK FRAME PERFORATED PANELS AND RED TILE ROOF WITH BACK SUPPORT BENCH



All dimensions are approximations.
The left decorative frame is identical to the right side.

DIAGRAM OF TYPICAL NON-ADVERTISING BUS SHELTER (No PSA Panels) WITH STREET RIGHT-OF-WAY AND MINIMUM CLEARANCES **EXHIBIT H.1.2** 



DIAGRAM OF STREET RIGHT-OF-WAY AND MINIMUM CLEARANCES FOR TYPICAL NON-ADVERTISING BUS SHELTER (NO PSA Panels) **EXHIBIT H.1.3** 



TOP VIEW (not to scale)

EXHIBIT H.2.1

DIAGRAM OF SOLAR POWERED / NON-ADVERTISING BUS SHELTER (WITH PSA PANELS)

BLACK FRAME AND RED TILE ROOF WITH BACK SUPPORT BENCH



39.30**0** 

NOTE: All dimensions are approximations. The left side has a double sided public anouncement panel.

DIAGRAM OF STREET RIGHT-OF-WAY AND MINIMUM CLEARANCES FOR TYPICAL NON-ADVERTISING BUS SHELTER (with PSA Panels) **EXHIBIT H.2.2** 



DIAGRAM OF STREET RI