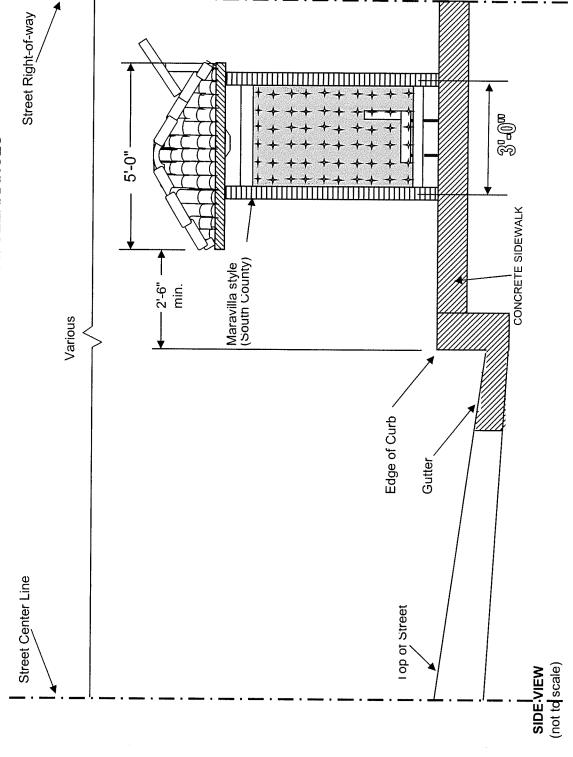

only be installed a minimum of 36 inches from the face of curb and 42 inches on either side of an obstruction.

11) Prior to Public Works acceptance of the solar light pole and its installation, the functionality of the solar light pole shall be demonstrated. The functionality will include illumination area measurements, luminaire output, battery charging capacity, and battery storage capacity at each site.

EXHIBIT H.1.1 - DIAGRAM OF SOLAR POWERED / NON-ADVERTISING BUS SHELTER (NO PSA PANELS) BLACK FRAME PERFORATED PANELS AND RED TILE ROOF WITH BACK SUPPORT BENCH



All dimensions are approximations.
The left decorative frame is identical to the right side.

DIAGRAM OF TYPICAL NON-ADVERTISING BUS SHELTER (No PSA Panels) WITH STREET RIGHT-OF-WAY AND MINIMUM CLEARANCES **EXHIBIT H.1.2** 



DIAGRAM OF STREET RIGHT-OF-WAY AND MINIMUM CLEARANCES FOR TYPICAL NON-ADVERTISING BUS SHELTER (NO PSA Panels) **EXHIBIT H.1.3** 



TOP VIEW (not to scale)

EXHIBIT H.2.1

DIAGRAM OF SOLAR POWERED / NON-ADVERTISING BUS SHELTER (WITH PSA PANELS)

BLACK FRAME AND RED TILE ROOF WITH BACK SUPPORT BENCH



39.30**0** 

NOTE: All dimensions are approximations. The left side has a double sided public anouncement panel.

DIAGRAM OF STREET RIGHT-OF-WAY AND MINIMUM CLEARANCES FOR TYPICAL NON-ADVERTISING BUS SHELTER (with PSA Panels) **EXHIBIT H.2.2** 



DIAGRAM OF STREET RIGHT-OF-WAY AND MINIMUM CLEARANCES FOR TYPICAL NON-ADVERTISING BUS SHELTER (PSA Panels) **EXHIBIT H.2.3** 



TOP VIEW (not to scale)

DIAGRAM OF AMERICAN DISABILITIES ACT (ADA) **REQUIREMENT FOR BUS STOP EXHIBIT H.3** 



(NOT