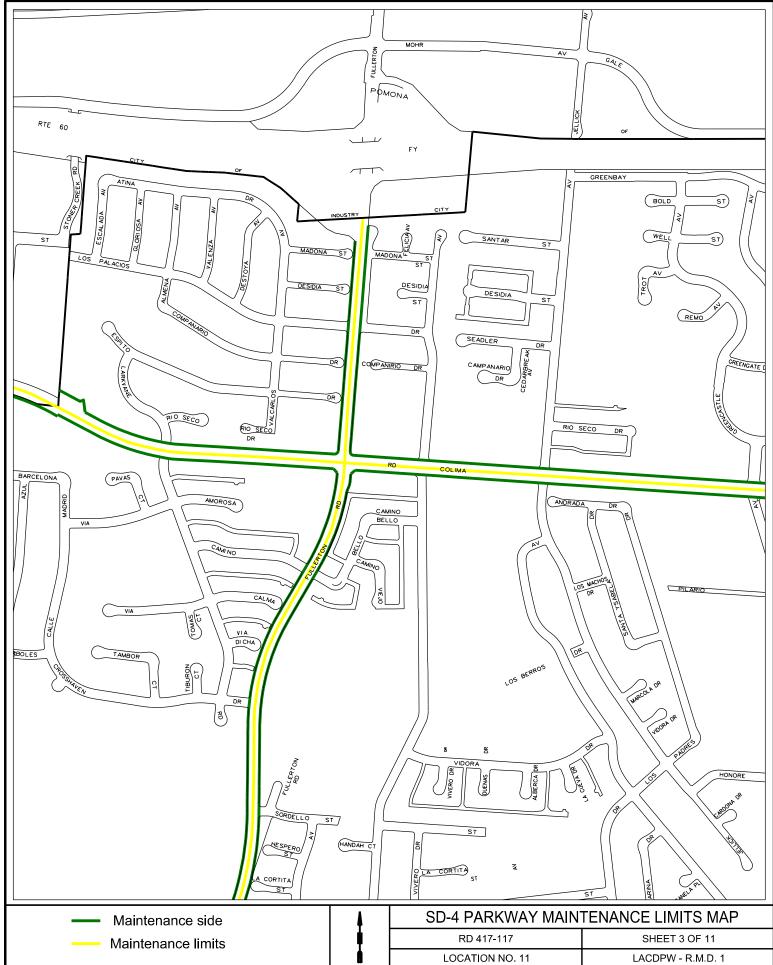

# LANDSCAPE AND GROUNDS MAINTENANCE SERVICES FOR RD417 MEDIANS

Please note: All maps for this location may be accessed at: <u>http://pw.lacounty.gov/brcd/servicecontracts/</u>.

| <u>No.</u> | Location                | <u>Limits</u>                                            |
|------------|-------------------------|----------------------------------------------------------|
| 1.         | Amar Rd Medians         | Aileron Ave to Brentwood Dr                              |
| 2.         | Valinda Ave             | Temple Ave to Amar Rd (Both Sides of Pkwy & Vines)       |
| 3.         | Fullerton Rd Medians    | Galatina St to Senteno St                                |
| 4.         | Colima Rd Medians       | Fullerton Rd to Nogales St                               |
| 5.         | Nogales St              | Walnut Dr to San Jose Ave (Median, E/S of Pkwy & Vines)  |
| 6.         | Nogales St Medians      | S/O Colima Rd to Pathfinder Rd                           |
|            |                         | Adney St to 480' N/O Adney St (West Frontage Median)     |
| 7.         | Fairway Dr Medians      | Walnut Dr to Colima Rd                                   |
| 8.         | Pomona Fwy Interchange  | At Azusa Ave (Fwy to Tomich Rd)                          |
|            |                         | At Fullerton Rd (Fwy to Los Palacios Dr, East Side Only) |
|            |                         | At Nogales St (Walnut Dr to Colima Rd)                   |
| 9.         | Harbor Blvd Median      | Pathfinder Rd to the Orange County Line                  |
| 10.        | SD1 Parkway Maintenance | Various Sites                                            |
| 11.        | SD4 Parkway Maintenance | Various Sites                                            |