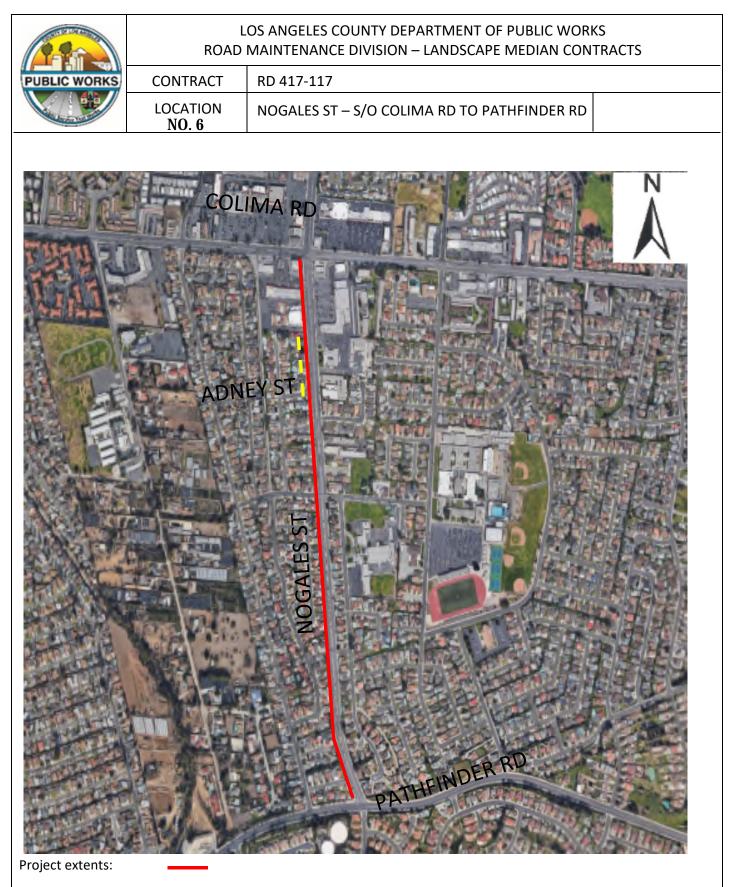

# LANDSCAPE AND GROUNDS MAINTENANCE SERVICES FOR RD417 MEDIANS

Please note: All maps for this location may be accessed at: <u>http://pw.lacounty.gov/brcd/servicecontracts/</u>.

| <u>No.</u> | Location                | <u>Limits</u>                                            |
|------------|-------------------------|----------------------------------------------------------|
| 1.         | Amar Rd Medians         | Aileron Ave to Brentwood Dr                              |
| 2.         | Valinda Ave             | Temple Ave to Amar Rd (Both Sides of Pkwy & Vines)       |
| 3.         | Fullerton Rd Medians    | Galatina St to Senteno St                                |
| 4.         | Colima Rd Medians       | Fullerton Rd to Nogales St                               |
| 5.         | Nogales St              | Walnut Dr to San Jose Ave (Median, E/S of Pkwy & Vines)  |
| 6.         | Nogales St Medians      | S/O Colima Rd to Pathfinder Rd                           |
|            |                         | Adney St to 480' N/O Adney St (West Frontage Median)     |
| 7.         | Fairway Dr Medians      | Walnut Dr to Colima Rd                                   |
| 8.         | Pomona Fwy Interchange  | At Azusa Ave (Fwy to Tomich Rd)                          |
|            |                         | At Fullerton Rd (Fwy to Los Palacios Dr, East Side Only) |
|            |                         | At Nogales St (Walnut Dr to Colima Rd)                   |
| 9.         | Harbor Blvd Median      | Pathfinder Rd to the Orange County Line                  |
| 10.        | SD1 Parkway Maintenance | Various Sites                                            |
| 11.        | SD4 Parkway Maintenance | Various Sites                                            |