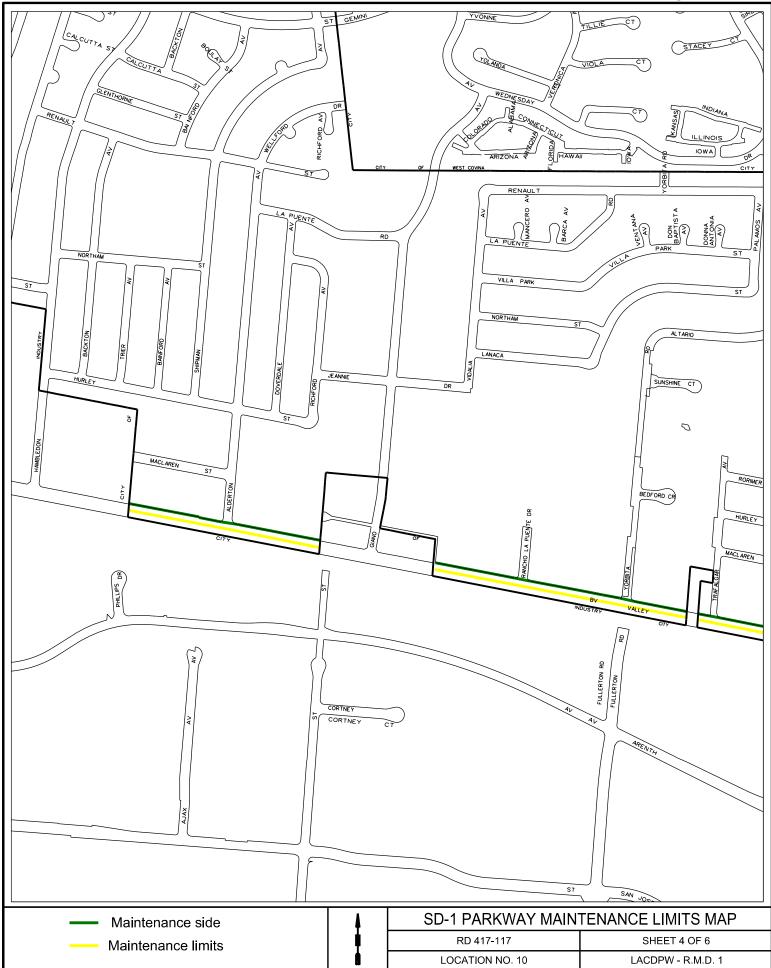

# LANDSCAPE AND GROUNDS MAINTENANCE SERVICES FOR RD417 MEDIANS

Please note: All maps for this location may be accessed at: <u>http://pw.lacounty.gov/brcd/servicecontracts/</u>.

| <u>No.</u> | Location                | <u>Limits</u>                                            |
|------------|-------------------------|----------------------------------------------------------|
| 1.         | Amar Rd Medians         | Aileron Ave to Brentwood Dr                              |
| 2.         | Valinda Ave             | Temple Ave to Amar Rd (Both Sides of Pkwy & Vines)       |
| 3.         | Fullerton Rd Medians    | Galatina St to Senteno St                                |
| 4.         | Colima Rd Medians       | Fullerton Rd to Nogales St                               |
| 5.         | Nogales St              | Walnut Dr to San Jose Ave (Median, E/S of Pkwy & Vines)  |
| 6.         | Nogales St Medians      | S/O Colima Rd to Pathfinder Rd                           |
|            |                         | Adney St to 480' N/O Adney St (West Frontage Median)     |
| 7.         | Fairway Dr Medians      | Walnut Dr to Colima Rd                                   |
| 8.         | Pomona Fwy Interchange  | At Azusa Ave (Fwy to Tomich Rd)                          |
|            |                         | At Fullerton Rd (Fwy to Los Palacios Dr, East Side Only) |
|            |                         | At Nogales St (Walnut Dr to Colima Rd)                   |
| 9.         | Harbor Blvd Median      | Pathfinder Rd to the Orange County Line                  |
| 10.        | SD1 Parkway Maintenance | Various Sites                                            |
| 11.        | SD4 Parkway Maintenance | Various Sites                                            |

Project extents

Parkway/Frontage Median Maintenance: \_\_\_\_\_

**EXHIBIT G.2** 

EXHIBIT G.2