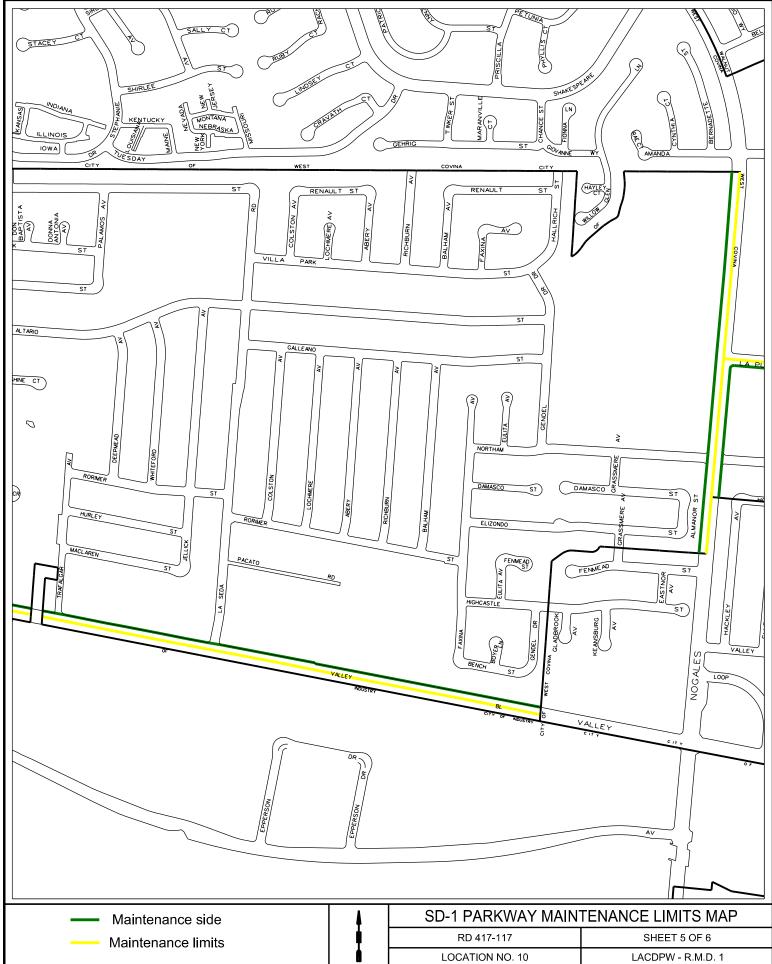

# LANDSCAPE AND GROUNDS MAINTENANCE SERVICES FOR RD417 MEDIANS

Please note: All maps for this location may be accessed at: <u>http://pw.lacounty.gov/brcd/servicecontracts/</u>.

| <u>No.</u> | Location                | <u>Limits</u>                                            |
|------------|-------------------------|----------------------------------------------------------|
| 1.         | Amar Rd Medians         | Aileron Ave to Brentwood Dr                              |
| 2.         | Valinda Ave             | Temple Ave to Amar Rd (Both Sides of Pkwy & Vines)       |
| 3.         | Fullerton Rd Medians    | Galatina St to Senteno St                                |
| 4.         | Colima Rd Medians       | Fullerton Rd to Nogales St                               |
| 5.         | Nogales St              | Walnut Dr to San Jose Ave (Median, E/S of Pkwy & Vines)  |
| 6.         | Nogales St Medians      | S/O Colima Rd to Pathfinder Rd                           |
|            |                         | Adney St to 480' N/O Adney St (West Frontage Median)     |
| 7.         | Fairway Dr Medians      | Walnut Dr to Colima Rd                                   |
| 8.         | Pomona Fwy Interchange  | At Azusa Ave (Fwy to Tomich Rd)                          |
|            |                         | At Fullerton Rd (Fwy to Los Palacios Dr, East Side Only) |
|            |                         | At Nogales St (Walnut Dr to Colima Rd)                   |
| 9.         | Harbor Blvd Median      | Pathfinder Rd to the Orange County Line                  |
| 10.        | SD1 Parkway Maintenance | Various Sites                                            |
| 11.        | SD4 Parkway Maintenance | Various Sites                                            |

Project extents

Parkway/Frontage Median Maintenance: \_\_\_\_\_

**EXHIBIT G.2** 

EXHIBIT G.2