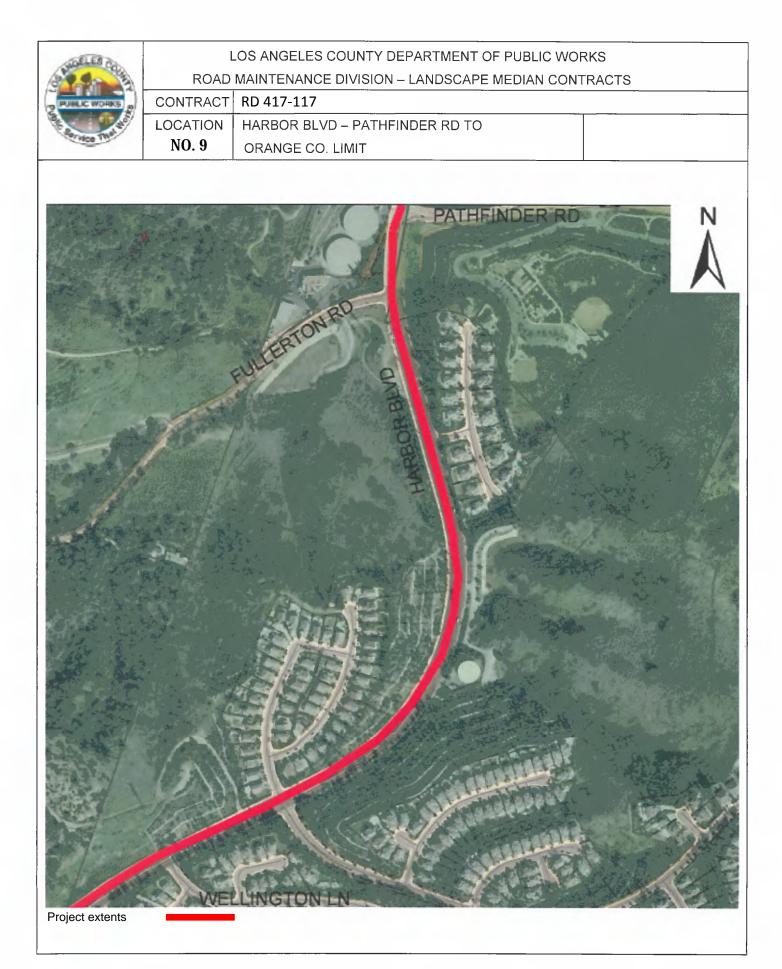

# LANDSCAPE AND GROUNDS MAINTENANCE SERVICES FOR RD417 MEDIANS

Please note: All maps for this location may be accessed at: <u>http://pw.lacounty.gov/brcd/servicecontracts/</u>.

| <u>No.</u> | Location                | <u>Limits</u>                                            |
|------------|-------------------------|----------------------------------------------------------|
| 1.         | Amar Rd Medians         | Aileron Ave to Brentwood Dr                              |
| 2.         | Valinda Ave             | Temple Ave to Amar Rd (Both Sides of Pkwy & Vines)       |
| 3.         | Fullerton Rd Medians    | Galatina St to Senteno St                                |
| 4.         | Colima Rd Medians       | Fullerton Rd to Nogales St                               |
| 5.         | Nogales St              | Walnut Dr to San Jose Ave (Median, E/S of Pkwy & Vines)  |
| 6.         | Nogales St Medians      | S/O Colima Rd to Pathfinder Rd                           |
|            |                         | Adney St to 480' N/O Adney St (West Frontage Median)     |
| 7.         | Fairway Dr Medians      | Walnut Dr to Colima Rd                                   |
| 8.         | Pomona Fwy Interchange  | At Azusa Ave (Fwy to Tomich Rd)                          |
|            |                         | At Fullerton Rd (Fwy to Los Palacios Dr, East Side Only) |
|            |                         | At Nogales St (Walnut Dr to Colima Rd)                   |
| 9.         | Harbor Blvd Median      | Pathfinder Rd to the Orange County Line                  |
| 10.        | SD1 Parkway Maintenance | Various Sites                                            |
| 11.        | SD4 Parkway Maintenance | Various Sites                                            |