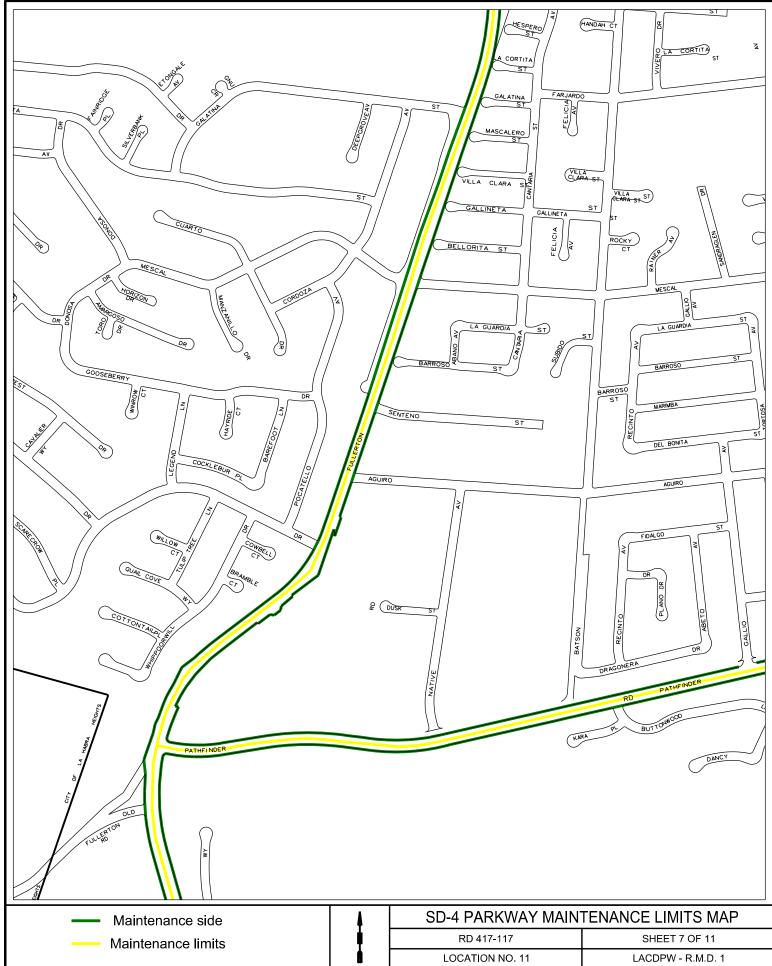

# LANDSCAPE AND GROUNDS MAINTENANCE SERVICES FOR RD417 MEDIANS

Please note: All maps for this location may be accessed at: <u>http://pw.lacounty.gov/brcd/servicecontracts/</u>.

| <u>No.</u> | Location                | <u>Limits</u>                                            |
|------------|-------------------------|----------------------------------------------------------|
| 1.         | Amar Rd Medians         | Aileron Ave to Brentwood Dr                              |
| 2.         | Valinda Ave             | Temple Ave to Amar Rd (Both Sides of Pkwy & Vines)       |
| 3.         | Fullerton Rd Medians    | Galatina St to Senteno St                                |
| 4.         | Colima Rd Medians       | Fullerton Rd to Nogales St                               |
| 5.         | Nogales St              | Walnut Dr to San Jose Ave (Median, E/S of Pkwy & Vines)  |
| 6.         | Nogales St Medians      | S/O Colima Rd to Pathfinder Rd                           |
|            |                         | Adney St to 480' N/O Adney St (West Frontage Median)     |
| 7.         | Fairway Dr Medians      | Walnut Dr to Colima Rd                                   |
| 8.         | Pomona Fwy Interchange  | At Azusa Ave (Fwy to Tomich Rd)                          |
|            |                         | At Fullerton Rd (Fwy to Los Palacios Dr, East Side Only) |
|            |                         | At Nogales St (Walnut Dr to Colima Rd)                   |
| 9.         | Harbor Blvd Median      | Pathfinder Rd to the Orange County Line                  |
| 10.        | SD1 Parkway Maintenance | Various Sites                                            |
| 11.        | SD4 Parkway Maintenance | Various Sites                                            |

Project extents

Parkway/Frontage Median Maintenance: \_\_\_\_\_

**EXHIBIT G.2** 

EXHIBIT G.2