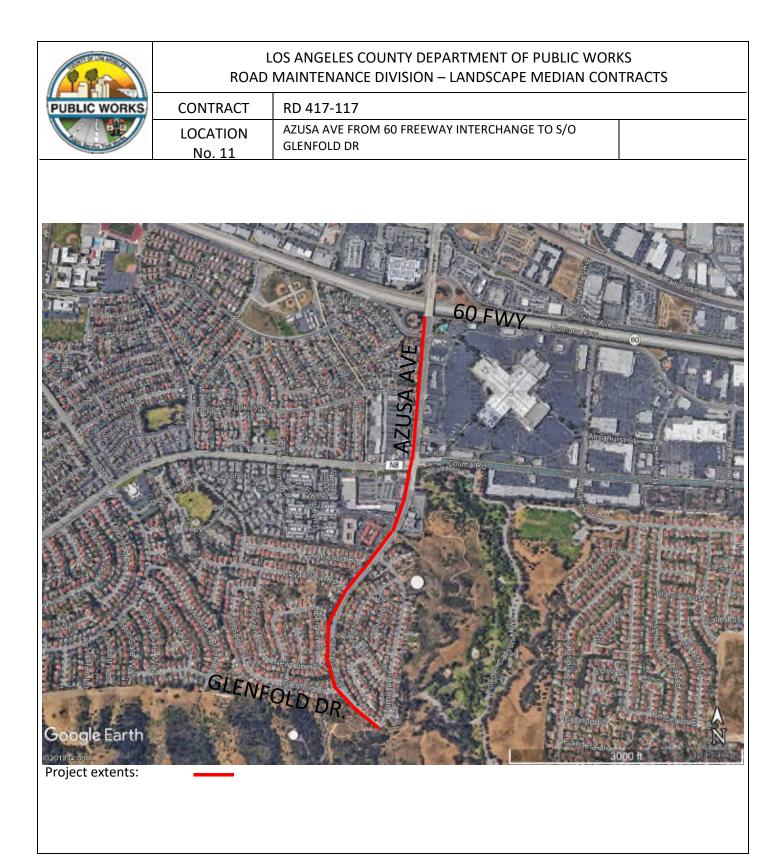

Project extents

Parkway/Frontage Median Maintenance: \_\_\_\_\_

**EXHIBIT G.2** 

EXHIBIT G.2