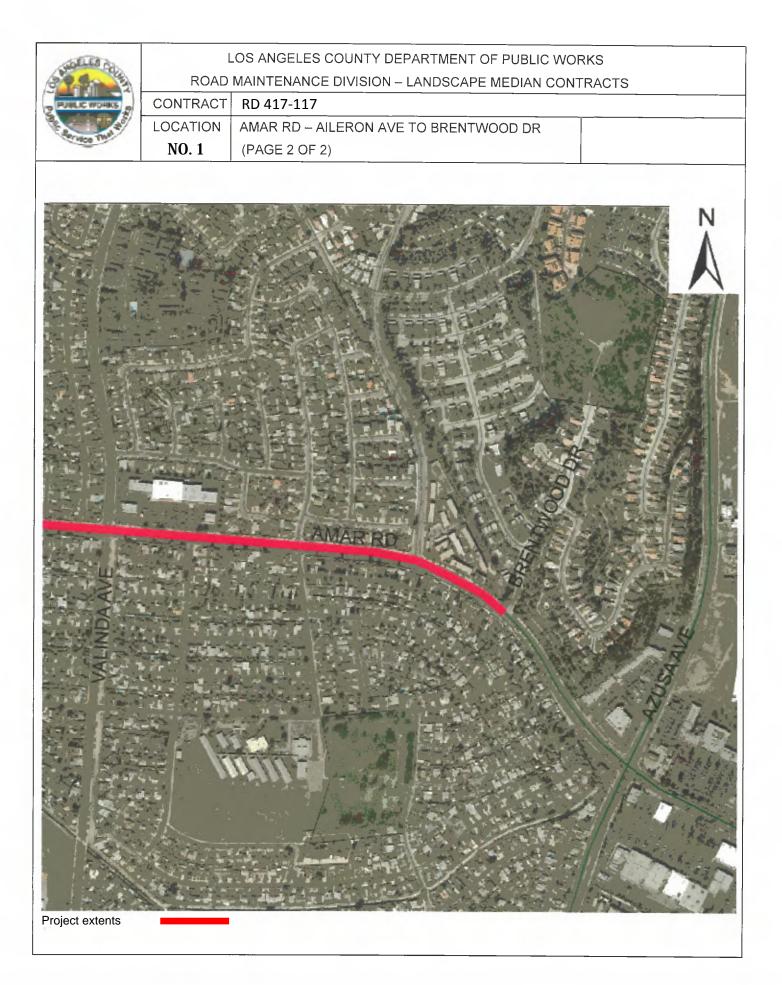

# LANDSCAPE AND GROUNDS MAINTENANCE SERVICES FOR RD417 MEDIANS

Please note: All maps for this location may be accessed at: <u>http://pw.lacounty.gov/brcd/servicecontracts/</u>.

| <u>No.</u> | Location                | <u>Limits</u>                                            |
|------------|-------------------------|----------------------------------------------------------|
| 1.         | Amar Rd Medians         | Aileron Ave to Brentwood Dr                              |
| 2.         | Valinda Ave             | Temple Ave to Amar Rd (Both Sides of Pkwy & Vines)       |
| 3.         | Fullerton Rd Medians    | Galatina St to Senteno St                                |
| 4.         | Colima Rd Medians       | Fullerton Rd to Nogales St                               |
| 5.         | Nogales St              | Walnut Dr to San Jose Ave (Median, E/S of Pkwy & Vines)  |
| 6.         | Nogales St Medians      | S/O Colima Rd to Pathfinder Rd                           |
|            |                         | Adney St to 480' N/O Adney St (West Frontage Median)     |
| 7.         | Fairway Dr Medians      | Walnut Dr to Colima Rd                                   |
| 8.         | Pomona Fwy Interchange  | At Azusa Ave (Fwy to Tomich Rd)                          |
|            |                         | At Fullerton Rd (Fwy to Los Palacios Dr, East Side Only) |
|            |                         | At Nogales St (Walnut Dr to Colima Rd)                   |
| 9.         | Harbor Blvd Median      | Pathfinder Rd to the Orange County Line                  |
| 10.        | SD1 Parkway Maintenance | Various Sites                                            |
| 11.        | SD4 Parkway Maintenance | Various Sites                                            |