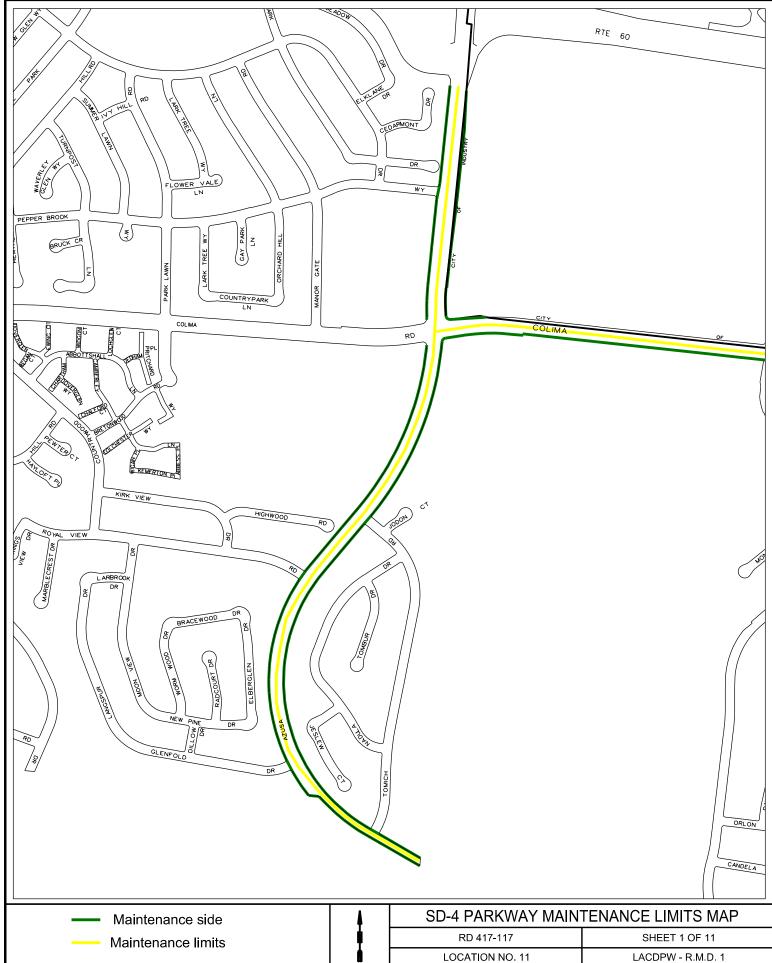

# LANDSCAPE AND GROUNDS MAINTENANCE SERVICES FOR RD417 MEDIANS

Please note: All maps for this location may be accessed at: <u>http://pw.lacounty.gov/brcd/servicecontracts/</u>.

| <u>No.</u> | Location                | <u>Limits</u>                                            |
|------------|-------------------------|----------------------------------------------------------|
| 1.         | Amar Rd Medians         | Aileron Ave to Brentwood Dr                              |
| 2.         | Valinda Ave             | Temple Ave to Amar Rd (Both Sides of Pkwy & Vines)       |
| 3.         | Fullerton Rd Medians    | Galatina St to Senteno St                                |
| 4.         | Colima Rd Medians       | Fullerton Rd to Nogales St                               |
| 5.         | Nogales St              | Walnut Dr to San Jose Ave (Median, E/S of Pkwy & Vines)  |
| 6.         | Nogales St Medians      | S/O Colima Rd to Pathfinder Rd                           |
|            |                         | Adney St to 480' N/O Adney St (West Frontage Median)     |
| 7.         | Fairway Dr Medians      | Walnut Dr to Colima Rd                                   |
| 8.         | Pomona Fwy Interchange  | At Azusa Ave (Fwy to Tomich Rd)                          |
|            |                         | At Fullerton Rd (Fwy to Los Palacios Dr, East Side Only) |
|            |                         | At Nogales St (Walnut Dr to Colima Rd)                   |
| 9.         | Harbor Blvd Median      | Pathfinder Rd to the Orange County Line                  |
| 10.        | SD1 Parkway Maintenance | Various Sites                                            |
| 11.        | SD4 Parkway Maintenance | Various Sites                                            |