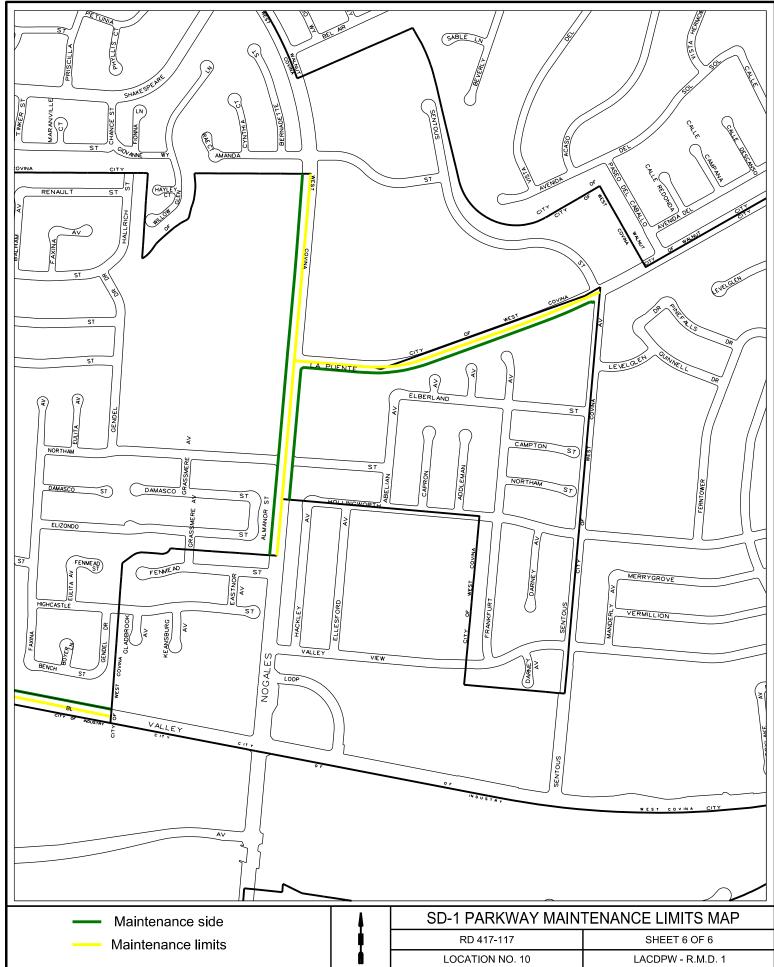

# LANDSCAPE AND GROUNDS MAINTENANCE SERVICES FOR RD417 MEDIANS

Please note: All maps for this location may be accessed at: <u>http://pw.lacounty.gov/brcd/servicecontracts/</u>.

| <u>No.</u> | Location                | <u>Limits</u>                                            |
|------------|-------------------------|----------------------------------------------------------|
| 1.         | Amar Rd Medians         | Aileron Ave to Brentwood Dr                              |
| 2.         | Valinda Ave             | Temple Ave to Amar Rd (Both Sides of Pkwy & Vines)       |
| 3.         | Fullerton Rd Medians    | Galatina St to Senteno St                                |
| 4.         | Colima Rd Medians       | Fullerton Rd to Nogales St                               |
| 5.         | Nogales St              | Walnut Dr to San Jose Ave (Median, E/S of Pkwy & Vines)  |
| 6.         | Nogales St Medians      | S/O Colima Rd to Pathfinder Rd                           |
|            |                         | Adney St to 480' N/O Adney St (West Frontage Median)     |
| 7.         | Fairway Dr Medians      | Walnut Dr to Colima Rd                                   |
| 8.         | Pomona Fwy Interchange  | At Azusa Ave (Fwy to Tomich Rd)                          |
|            |                         | At Fullerton Rd (Fwy to Los Palacios Dr, East Side Only) |
|            |                         | At Nogales St (Walnut Dr to Colima Rd)                   |
| 9.         | Harbor Blvd Median      | Pathfinder Rd to the Orange County Line                  |
| 10.        | SD1 Parkway Maintenance | Various Sites                                            |
| 11.        | SD4 Parkway Maintenance | Various Sites                                            |

Project extents

Parkway/Frontage Median Maintenance: \_\_\_\_\_

**EXHIBIT G.2** 

EXHIBIT G.2