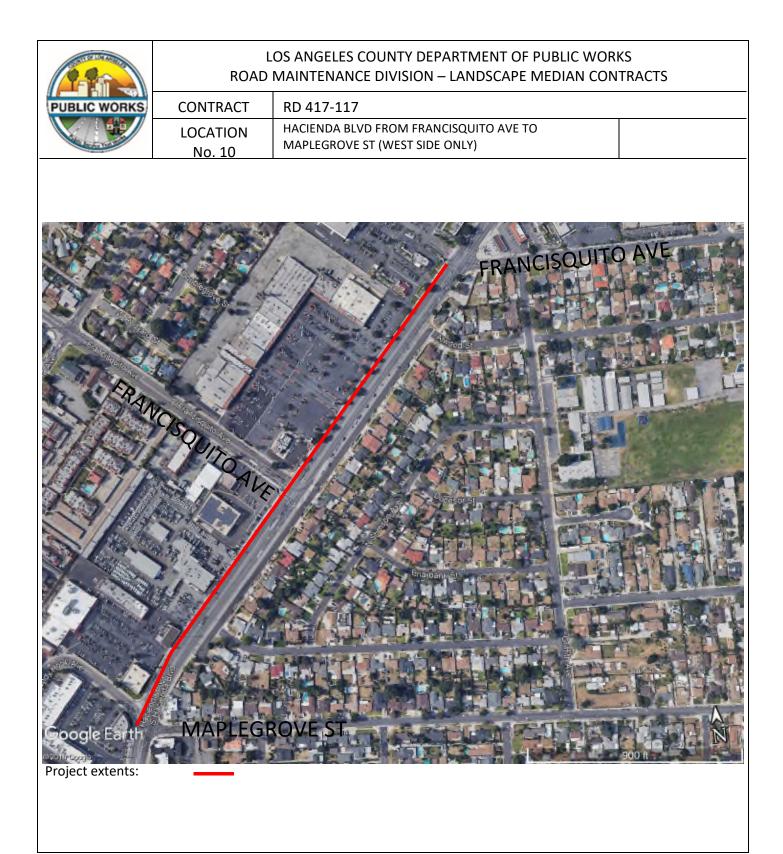

# LANDSCAPE AND GROUNDS MAINTENANCE SERVICES FOR RD417 MEDIANS

Please note: All maps for this location may be accessed at: <u>http://pw.lacounty.gov/brcd/servicecontracts/</u>.

| <u>No.</u> | Location                | <u>Limits</u>                                            |
|------------|-------------------------|----------------------------------------------------------|
| 1.         | Amar Rd Medians         | Aileron Ave to Brentwood Dr                              |
| 2.         | Valinda Ave             | Temple Ave to Amar Rd (Both Sides of Pkwy & Vines)       |
| 3.         | Fullerton Rd Medians    | Galatina St to Senteno St                                |
| 4.         | Colima Rd Medians       | Fullerton Rd to Nogales St                               |
| 5.         | Nogales St              | Walnut Dr to San Jose Ave (Median, E/S of Pkwy & Vines)  |
| 6.         | Nogales St Medians      | S/O Colima Rd to Pathfinder Rd                           |
|            |                         | Adney St to 480' N/O Adney St (West Frontage Median)     |
| 7.         | Fairway Dr Medians      | Walnut Dr to Colima Rd                                   |
| 8.         | Pomona Fwy Interchange  | At Azusa Ave (Fwy to Tomich Rd)                          |
|            |                         | At Fullerton Rd (Fwy to Los Palacios Dr, East Side Only) |
|            |                         | At Nogales St (Walnut Dr to Colima Rd)                   |
| 9.         | Harbor Blvd Median      | Pathfinder Rd to the Orange County Line                  |
| 10.        | SD1 Parkway Maintenance | Various Sites                                            |
| 11.        | SD4 Parkway Maintenance | Various Sites                                            |