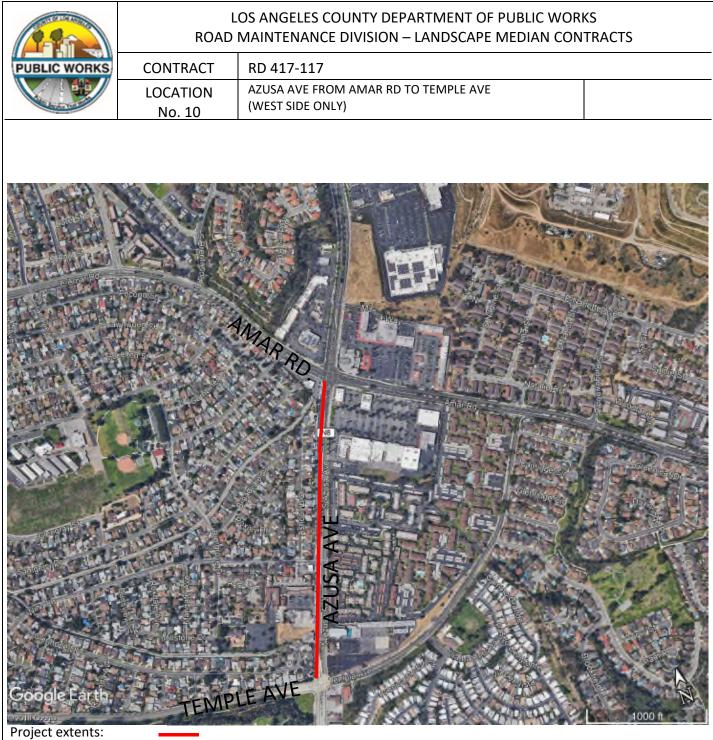

Project extents

Parkway/Frontage Median Maintenance: \_\_\_\_\_

**EXHIBIT G.2** 

EXHIBIT G.2