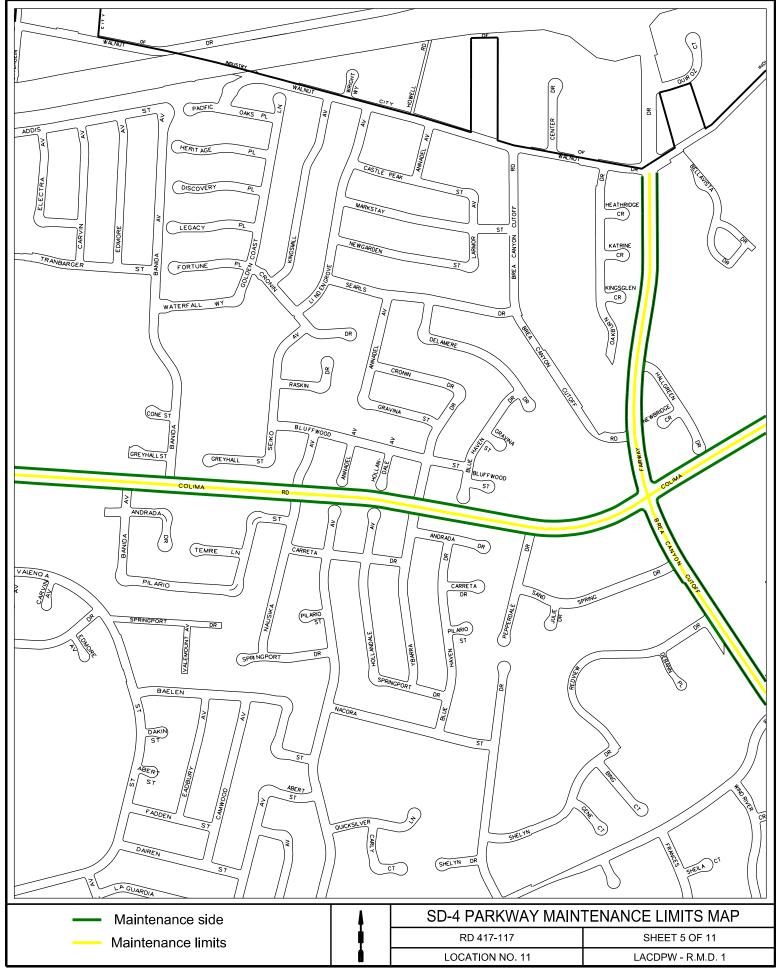

# LANDSCAPE AND GROUNDS MAINTENANCE SERVICES FOR RD417 MEDIANS

Please note: All maps for this location may be accessed at: <u>http://pw.lacounty.gov/brcd/servicecontracts/</u>.

| <u>No.</u> | Location                | <u>Limits</u>                                            |
|------------|-------------------------|----------------------------------------------------------|
| 1.         | Amar Rd Medians         | Aileron Ave to Brentwood Dr                              |
| 2.         | Valinda Ave             | Temple Ave to Amar Rd (Both Sides of Pkwy & Vines)       |
| 3.         | Fullerton Rd Medians    | Galatina St to Senteno St                                |
| 4.         | Colima Rd Medians       | Fullerton Rd to Nogales St                               |
| 5.         | Nogales St              | Walnut Dr to San Jose Ave (Median, E/S of Pkwy & Vines)  |
| 6.         | Nogales St Medians      | S/O Colima Rd to Pathfinder Rd                           |
|            |                         | Adney St to 480' N/O Adney St (West Frontage Median)     |
| 7.         | Fairway Dr Medians      | Walnut Dr to Colima Rd                                   |
| 8.         | Pomona Fwy Interchange  | At Azusa Ave (Fwy to Tomich Rd)                          |
|            |                         | At Fullerton Rd (Fwy to Los Palacios Dr, East Side Only) |
|            |                         | At Nogales St (Walnut Dr to Colima Rd)                   |
| 9.         | Harbor Blvd Median      | Pathfinder Rd to the Orange County Line                  |
| 10.        | SD1 Parkway Maintenance | Various Sites                                            |
| 11.        | SD4 Parkway Maintenance | Various Sites                                            |

Project extents

Parkway/Frontage Median Maintenance: \_\_\_\_\_

**EXHIBIT G.2** 

EXHIBIT G.2