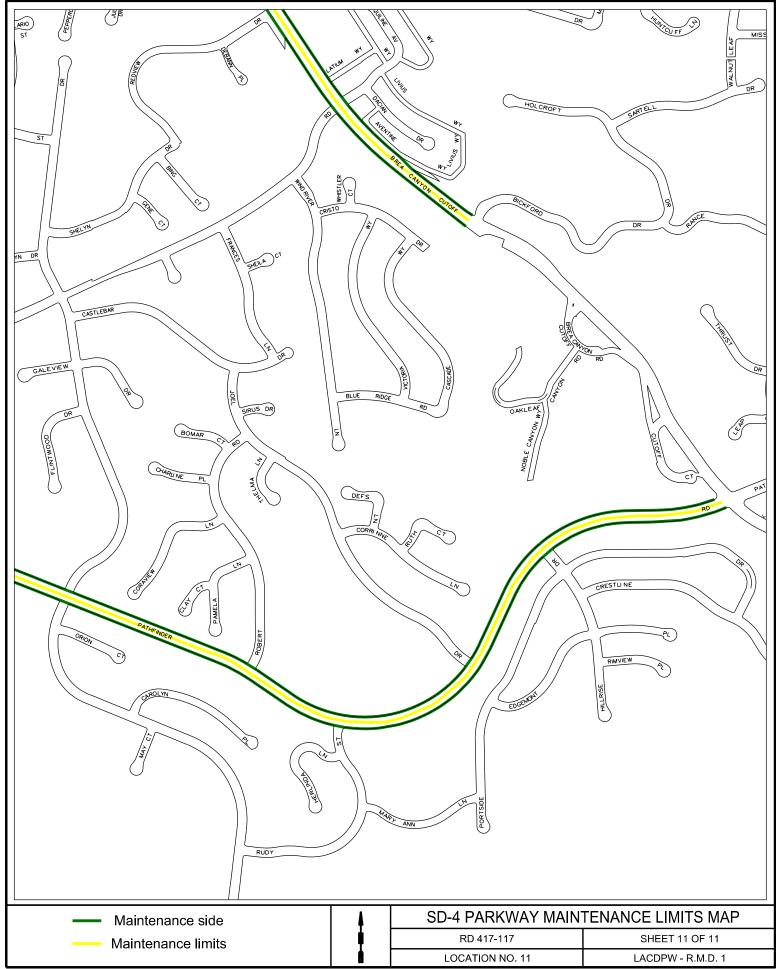

# LANDSCAPE AND GROUNDS MAINTENANCE SERVICES FOR RD417 MEDIANS

Please note: All maps for this location may be accessed at: <u>http://pw.lacounty.gov/brcd/servicecontracts/</u>.

| <u>No.</u> | Location                | <u>Limits</u>                                            |
|------------|-------------------------|----------------------------------------------------------|
| 1.         | Amar Rd Medians         | Aileron Ave to Brentwood Dr                              |
| 2.         | Valinda Ave             | Temple Ave to Amar Rd (Both Sides of Pkwy & Vines)       |
| 3.         | Fullerton Rd Medians    | Galatina St to Senteno St                                |
| 4.         | Colima Rd Medians       | Fullerton Rd to Nogales St                               |
| 5.         | Nogales St              | Walnut Dr to San Jose Ave (Median, E/S of Pkwy & Vines)  |
| 6.         | Nogales St Medians      | S/O Colima Rd to Pathfinder Rd                           |
|            |                         | Adney St to 480' N/O Adney St (West Frontage Median)     |
| 7.         | Fairway Dr Medians      | Walnut Dr to Colima Rd                                   |
| 8.         | Pomona Fwy Interchange  | At Azusa Ave (Fwy to Tomich Rd)                          |
|            |                         | At Fullerton Rd (Fwy to Los Palacios Dr, East Side Only) |
|            |                         | At Nogales St (Walnut Dr to Colima Rd)                   |
| 9.         | Harbor Blvd Median      | Pathfinder Rd to the Orange County Line                  |
| 10.        | SD1 Parkway Maintenance | Various Sites                                            |
| 11.        | SD4 Parkway Maintenance | Various Sites                                            |