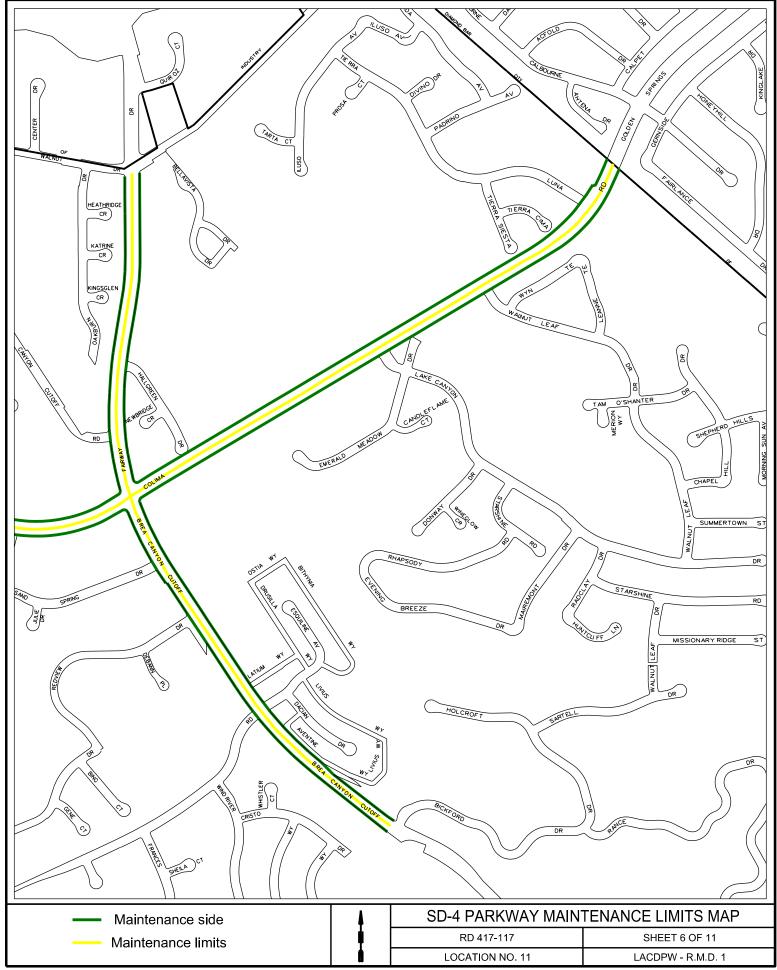

# LANDSCAPE AND GROUNDS MAINTENANCE SERVICES FOR RD417 MEDIANS

Please note: All maps for this location may be accessed at: <u>http://pw.lacounty.gov/brcd/servicecontracts/</u>.

| <u>No.</u> | Location                | <u>Limits</u>                                            |
|------------|-------------------------|----------------------------------------------------------|
| 1.         | Amar Rd Medians         | Aileron Ave to Brentwood Dr                              |
| 2.         | Valinda Ave             | Temple Ave to Amar Rd (Both Sides of Pkwy & Vines)       |
| 3.         | Fullerton Rd Medians    | Galatina St to Senteno St                                |
| 4.         | Colima Rd Medians       | Fullerton Rd to Nogales St                               |
| 5.         | Nogales St              | Walnut Dr to San Jose Ave (Median, E/S of Pkwy & Vines)  |
| 6.         | Nogales St Medians      | S/O Colima Rd to Pathfinder Rd                           |
|            |                         | Adney St to 480' N/O Adney St (West Frontage Median)     |
| 7.         | Fairway Dr Medians      | Walnut Dr to Colima Rd                                   |
| 8.         | Pomona Fwy Interchange  | At Azusa Ave (Fwy to Tomich Rd)                          |
|            |                         | At Fullerton Rd (Fwy to Los Palacios Dr, East Side Only) |
|            |                         | At Nogales St (Walnut Dr to Colima Rd)                   |
| 9.         | Harbor Blvd Median      | Pathfinder Rd to the Orange County Line                  |
| 10.        | SD1 Parkway Maintenance | Various Sites                                            |
| 11.        | SD4 Parkway Maintenance | Various Sites                                            |

Project extents

Parkway/Frontage Median Maintenance: \_\_\_\_\_

**EXHIBIT G.2** 

EXHIBIT G.2