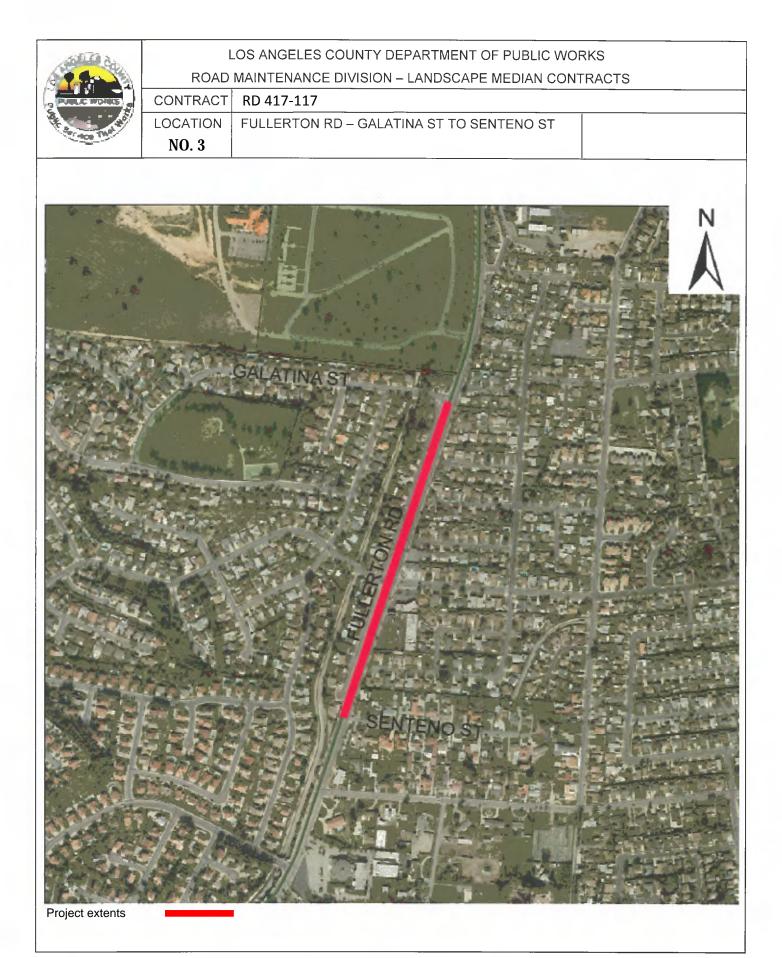

# LANDSCAPE AND GROUNDS MAINTENANCE SERVICES FOR RD417 MEDIANS

Please note: All maps for this location may be accessed at: <u>http://pw.lacounty.gov/brcd/servicecontracts/</u>.

| <u>No.</u> | Location                | <u>Limits</u>                                            |
|------------|-------------------------|----------------------------------------------------------|
| 1.         | Amar Rd Medians         | Aileron Ave to Brentwood Dr                              |
| 2.         | Valinda Ave             | Temple Ave to Amar Rd (Both Sides of Pkwy & Vines)       |
| 3.         | Fullerton Rd Medians    | Galatina St to Senteno St                                |
| 4.         | Colima Rd Medians       | Fullerton Rd to Nogales St                               |
| 5.         | Nogales St              | Walnut Dr to San Jose Ave (Median, E/S of Pkwy & Vines)  |
| 6.         | Nogales St Medians      | S/O Colima Rd to Pathfinder Rd                           |
|            |                         | Adney St to 480' N/O Adney St (West Frontage Median)     |
| 7.         | Fairway Dr Medians      | Walnut Dr to Colima Rd                                   |
| 8.         | Pomona Fwy Interchange  | At Azusa Ave (Fwy to Tomich Rd)                          |
|            |                         | At Fullerton Rd (Fwy to Los Palacios Dr, East Side Only) |
|            |                         | At Nogales St (Walnut Dr to Colima Rd)                   |
| 9.         | Harbor Blvd Median      | Pathfinder Rd to the Orange County Line                  |
| 10.        | SD1 Parkway Maintenance | Various Sites                                            |
| 11.        | SD4 Parkway Maintenance | Various Sites                                            |