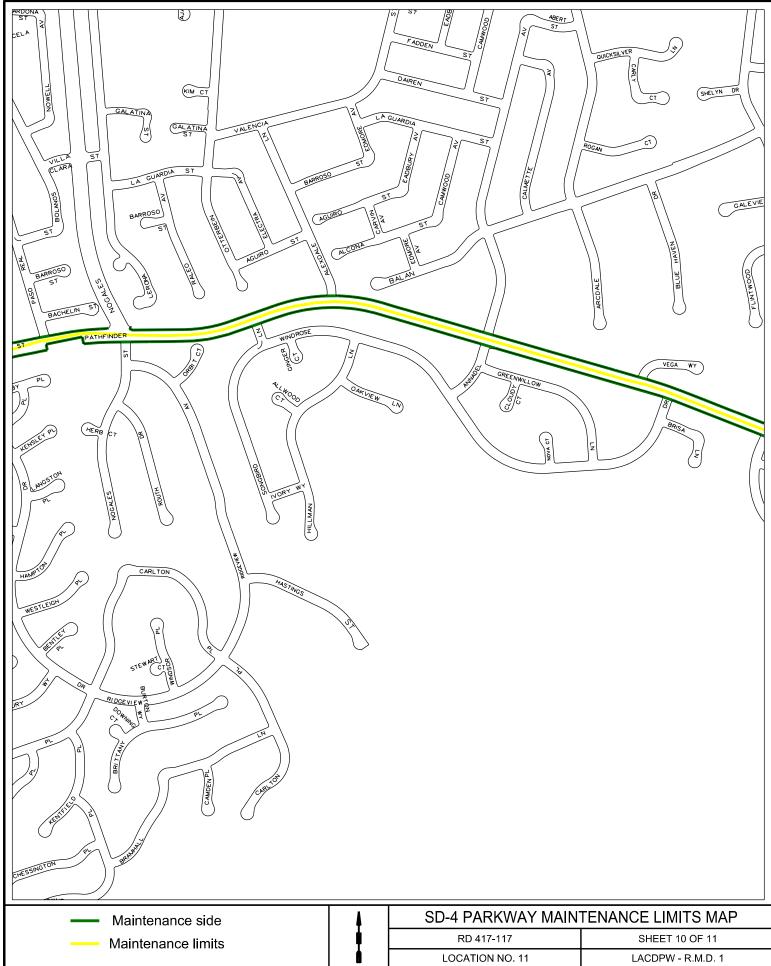

# LANDSCAPE AND GROUNDS MAINTENANCE SERVICES FOR RD417 MEDIANS

Please note: All maps for this location may be accessed at: <u>http://pw.lacounty.gov/brcd/servicecontracts/</u>.

| <u>No.</u> | Location                | <u>Limits</u>                                            |
|------------|-------------------------|----------------------------------------------------------|
| 1.         | Amar Rd Medians         | Aileron Ave to Brentwood Dr                              |
| 2.         | Valinda Ave             | Temple Ave to Amar Rd (Both Sides of Pkwy & Vines)       |
| 3.         | Fullerton Rd Medians    | Galatina St to Senteno St                                |
| 4.         | Colima Rd Medians       | Fullerton Rd to Nogales St                               |
| 5.         | Nogales St              | Walnut Dr to San Jose Ave (Median, E/S of Pkwy & Vines)  |
| 6.         | Nogales St Medians      | S/O Colima Rd to Pathfinder Rd                           |
|            |                         | Adney St to 480' N/O Adney St (West Frontage Median)     |
| 7.         | Fairway Dr Medians      | Walnut Dr to Colima Rd                                   |
| 8.         | Pomona Fwy Interchange  | At Azusa Ave (Fwy to Tomich Rd)                          |
|            |                         | At Fullerton Rd (Fwy to Los Palacios Dr, East Side Only) |
|            |                         | At Nogales St (Walnut Dr to Colima Rd)                   |
| 9.         | Harbor Blvd Median      | Pathfinder Rd to the Orange County Line                  |
| 10.        | SD1 Parkway Maintenance | Various Sites                                            |
| 11.        | SD4 Parkway Maintenance | Various Sites                                            |