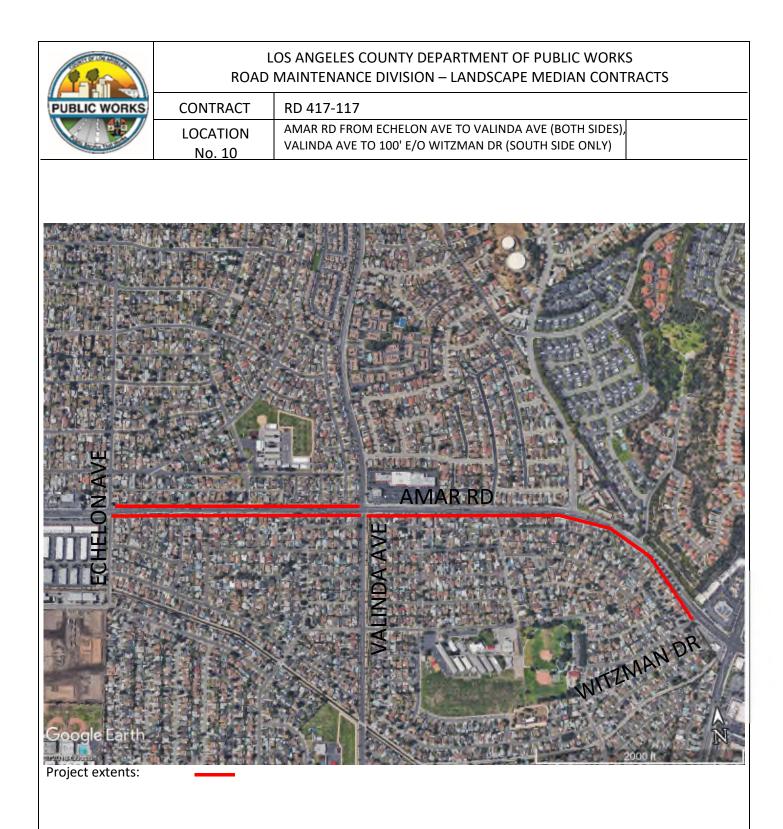

# LANDSCAPE AND GROUNDS MAINTENANCE SERVICES FOR RD417 MEDIANS

Please note: All maps for this location may be accessed at: <u>http://pw.lacounty.gov/brcd/servicecontracts/</u>.

| <u>No.</u> | Location                | <u>Limits</u>                                            |
|------------|-------------------------|----------------------------------------------------------|
| 1.         | Amar Rd Medians         | Aileron Ave to Brentwood Dr                              |
| 2.         | Valinda Ave             | Temple Ave to Amar Rd (Both Sides of Pkwy & Vines)       |
| 3.         | Fullerton Rd Medians    | Galatina St to Senteno St                                |
| 4.         | Colima Rd Medians       | Fullerton Rd to Nogales St                               |
| 5.         | Nogales St              | Walnut Dr to San Jose Ave (Median, E/S of Pkwy & Vines)  |
| 6.         | Nogales St Medians      | S/O Colima Rd to Pathfinder Rd                           |
|            |                         | Adney St to 480' N/O Adney St (West Frontage Median)     |
| 7.         | Fairway Dr Medians      | Walnut Dr to Colima Rd                                   |
| 8.         | Pomona Fwy Interchange  | At Azusa Ave (Fwy to Tomich Rd)                          |
|            |                         | At Fullerton Rd (Fwy to Los Palacios Dr, East Side Only) |
|            |                         | At Nogales St (Walnut Dr to Colima Rd)                   |
| 9.         | Harbor Blvd Median      | Pathfinder Rd to the Orange County Line                  |
| 10.        | SD1 Parkway Maintenance | Various Sites                                            |
| 11.        | SD4 Parkway Maintenance | Various Sites                                            |