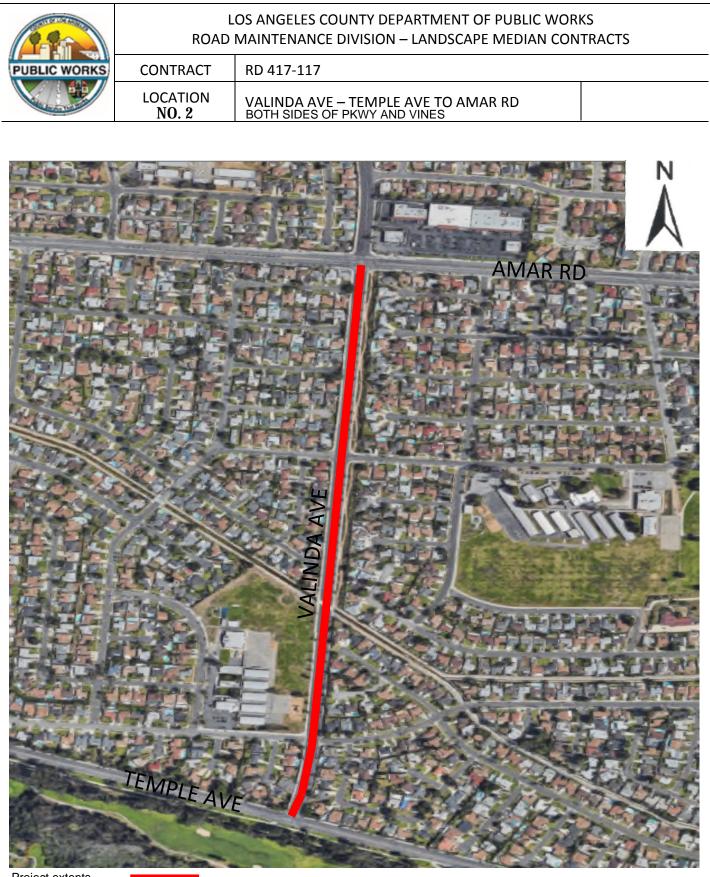

# LANDSCAPE AND GROUNDS MAINTENANCE SERVICES FOR RD417 MEDIANS

Please note: All maps for this location may be accessed at: <u>http://pw.lacounty.gov/brcd/servicecontracts/</u>.

| <u>No.</u> | Location                | <u>Limits</u>                                            |
|------------|-------------------------|----------------------------------------------------------|
| 1.         | Amar Rd Medians         | Aileron Ave to Brentwood Dr                              |
| 2.         | Valinda Ave             | Temple Ave to Amar Rd (Both Sides of Pkwy & Vines)       |
| 3.         | Fullerton Rd Medians    | Galatina St to Senteno St                                |
| 4.         | Colima Rd Medians       | Fullerton Rd to Nogales St                               |
| 5.         | Nogales St              | Walnut Dr to San Jose Ave (Median, E/S of Pkwy & Vines)  |
| 6.         | Nogales St Medians      | S/O Colima Rd to Pathfinder Rd                           |
|            |                         | Adney St to 480' N/O Adney St (West Frontage Median)     |
| 7.         | Fairway Dr Medians      | Walnut Dr to Colima Rd                                   |
| 8.         | Pomona Fwy Interchange  | At Azusa Ave (Fwy to Tomich Rd)                          |
|            |                         | At Fullerton Rd (Fwy to Los Palacios Dr, East Side Only) |
|            |                         | At Nogales St (Walnut Dr to Colima Rd)                   |
| 9.         | Harbor Blvd Median      | Pathfinder Rd to the Orange County Line                  |
| 10.        | SD1 Parkway Maintenance | Various Sites                                            |
| 11.        | SD4 Parkway Maintenance | Various Sites                                            |