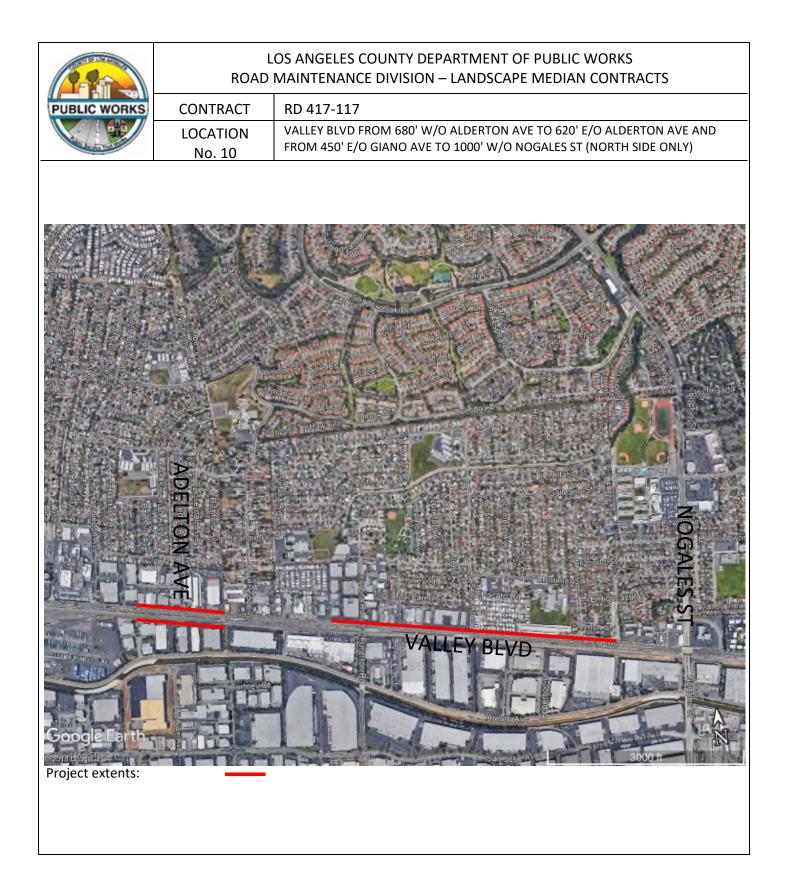

Project extents

Parkway/Frontage Median Maintenance: \_\_\_\_\_

**EXHIBIT G.2** 

EXHIBIT G.2