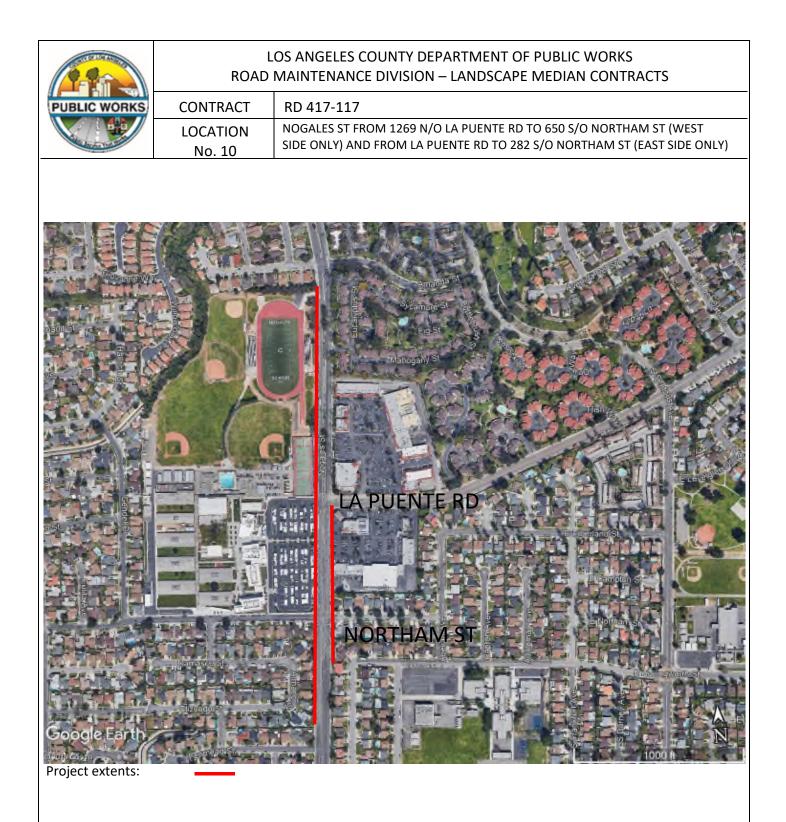

Project extents

Parkway/Frontage Median Maintenance: \_\_\_\_\_

**EXHIBIT G.2** 

EXHIBIT G.2