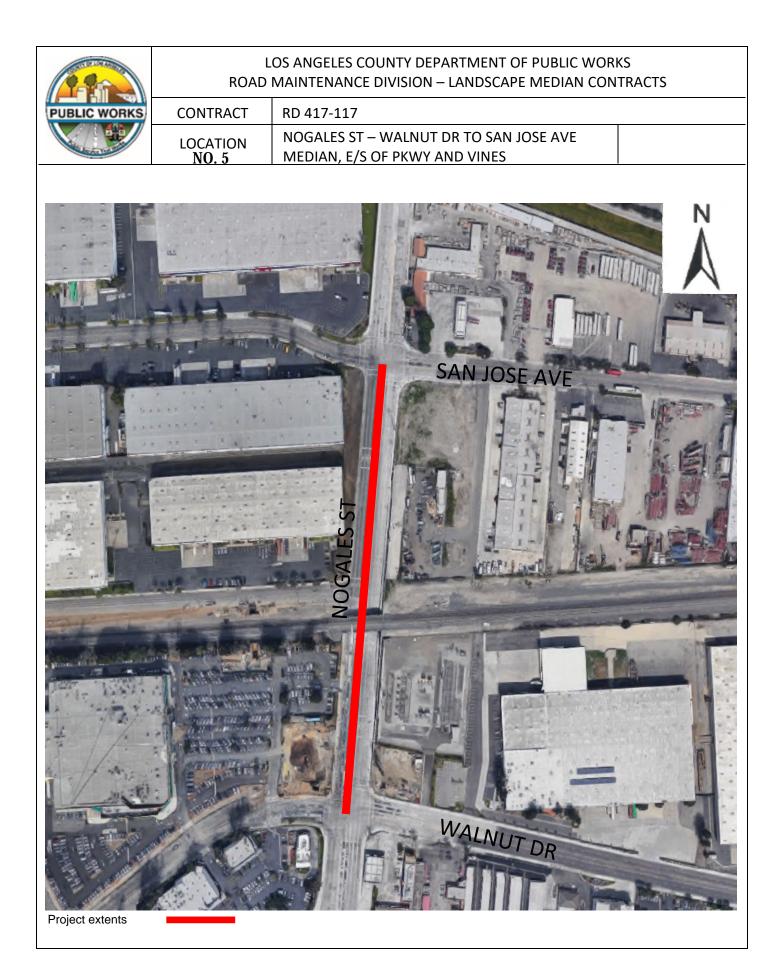

# LANDSCAPE AND GROUNDS MAINTENANCE SERVICES FOR RD417 MEDIANS

Please note: All maps for this location may be accessed at: <u>http://pw.lacounty.gov/brcd/servicecontracts/</u>.

| <u>No.</u> | Location                | <u>Limits</u>                                            |
|------------|-------------------------|----------------------------------------------------------|
| 1.         | Amar Rd Medians         | Aileron Ave to Brentwood Dr                              |
| 2.         | Valinda Ave             | Temple Ave to Amar Rd (Both Sides of Pkwy & Vines)       |
| 3.         | Fullerton Rd Medians    | Galatina St to Senteno St                                |
| 4.         | Colima Rd Medians       | Fullerton Rd to Nogales St                               |
| 5.         | Nogales St              | Walnut Dr to San Jose Ave (Median, E/S of Pkwy & Vines)  |
| 6.         | Nogales St Medians      | S/O Colima Rd to Pathfinder Rd                           |
|            |                         | Adney St to 480' N/O Adney St (West Frontage Median)     |
| 7.         | Fairway Dr Medians      | Walnut Dr to Colima Rd                                   |
| 8.         | Pomona Fwy Interchange  | At Azusa Ave (Fwy to Tomich Rd)                          |
|            |                         | At Fullerton Rd (Fwy to Los Palacios Dr, East Side Only) |
|            |                         | At Nogales St (Walnut Dr to Colima Rd)                   |
| 9.         | Harbor Blvd Median      | Pathfinder Rd to the Orange County Line                  |
| 10.        | SD1 Parkway Maintenance | Various Sites                                            |
| 11.        | SD4 Parkway Maintenance | Various Sites                                            |