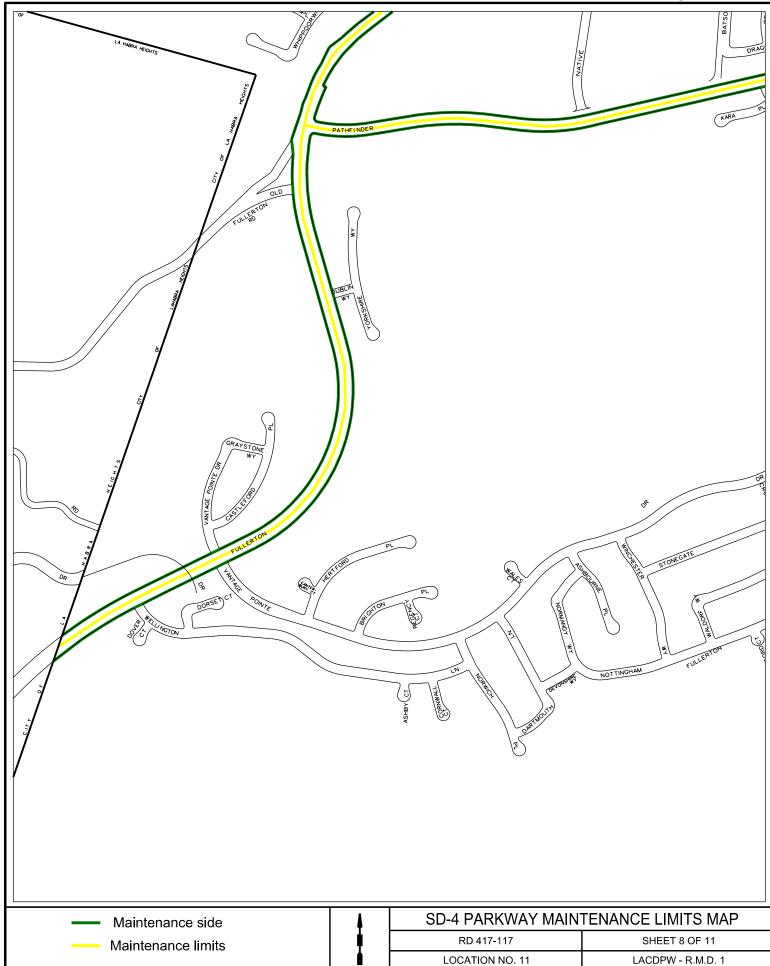

# LANDSCAPE AND GROUNDS MAINTENANCE SERVICES FOR RD417 MEDIANS

Please note: All maps for this location may be accessed at: <u>http://pw.lacounty.gov/brcd/servicecontracts/</u>.

| <u>No.</u> | Location                | <u>Limits</u>                                            |
|------------|-------------------------|----------------------------------------------------------|
| 1.         | Amar Rd Medians         | Aileron Ave to Brentwood Dr                              |
| 2.         | Valinda Ave             | Temple Ave to Amar Rd (Both Sides of Pkwy & Vines)       |
| 3.         | Fullerton Rd Medians    | Galatina St to Senteno St                                |
| 4.         | Colima Rd Medians       | Fullerton Rd to Nogales St                               |
| 5.         | Nogales St              | Walnut Dr to San Jose Ave (Median, E/S of Pkwy & Vines)  |
| 6.         | Nogales St Medians      | S/O Colima Rd to Pathfinder Rd                           |
|            |                         | Adney St to 480' N/O Adney St (West Frontage Median)     |
| 7.         | Fairway Dr Medians      | Walnut Dr to Colima Rd                                   |
| 8.         | Pomona Fwy Interchange  | At Azusa Ave (Fwy to Tomich Rd)                          |
|            |                         | At Fullerton Rd (Fwy to Los Palacios Dr, East Side Only) |
|            |                         | At Nogales St (Walnut Dr to Colima Rd)                   |
| 9.         | Harbor Blvd Median      | Pathfinder Rd to the Orange County Line                  |
| 10.        | SD1 Parkway Maintenance | Various Sites                                            |
| 11.        | SD4 Parkway Maintenance | Various Sites                                            |

Project extents

Parkway/Frontage Median Maintenance: \_\_\_\_\_

**EXHIBIT G.2** 

EXHIBIT G.2