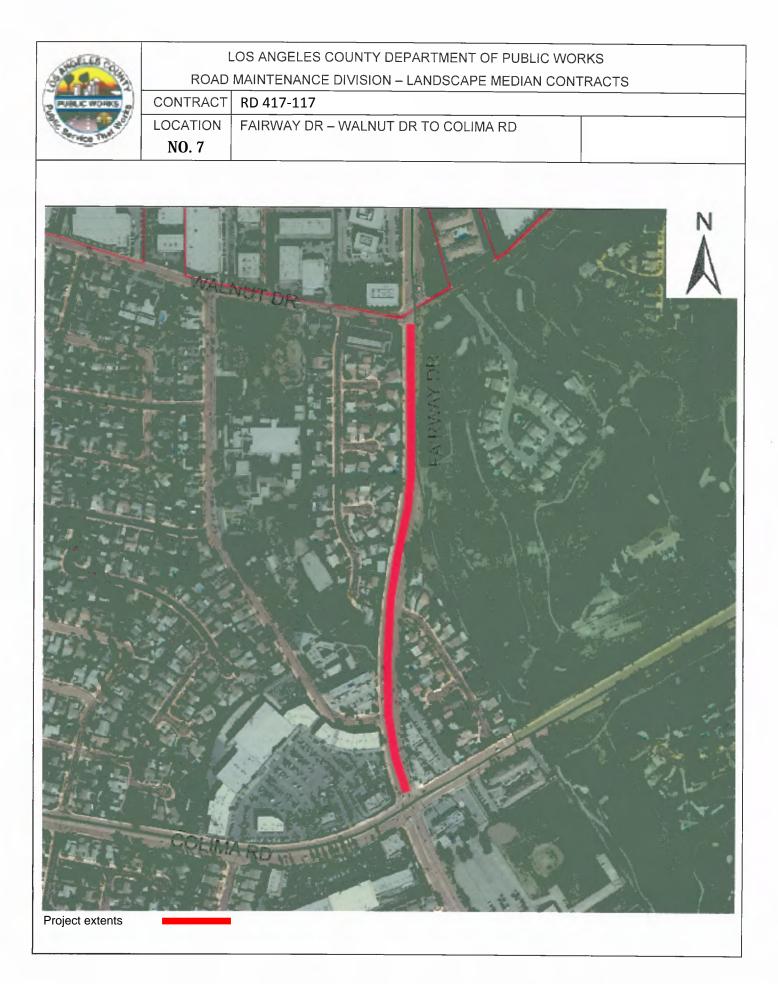

# LANDSCAPE AND GROUNDS MAINTENANCE SERVICES FOR RD417 MEDIANS

Please note: All maps for this location may be accessed at: <u>http://pw.lacounty.gov/brcd/servicecontracts/</u>.

| <u>No.</u> | Location                | <u>Limits</u>                                            |
|------------|-------------------------|----------------------------------------------------------|
| 1.         | Amar Rd Medians         | Aileron Ave to Brentwood Dr                              |
| 2.         | Valinda Ave             | Temple Ave to Amar Rd (Both Sides of Pkwy & Vines)       |
| 3.         | Fullerton Rd Medians    | Galatina St to Senteno St                                |
| 4.         | Colima Rd Medians       | Fullerton Rd to Nogales St                               |
| 5.         | Nogales St              | Walnut Dr to San Jose Ave (Median, E/S of Pkwy & Vines)  |
| 6.         | Nogales St Medians      | S/O Colima Rd to Pathfinder Rd                           |
|            |                         | Adney St to 480' N/O Adney St (West Frontage Median)     |
| 7.         | Fairway Dr Medians      | Walnut Dr to Colima Rd                                   |
| 8.         | Pomona Fwy Interchange  | At Azusa Ave (Fwy to Tomich Rd)                          |
|            |                         | At Fullerton Rd (Fwy to Los Palacios Dr, East Side Only) |
|            |                         | At Nogales St (Walnut Dr to Colima Rd)                   |
| 9.         | Harbor Blvd Median      | Pathfinder Rd to the Orange County Line                  |
| 10.        | SD1 Parkway Maintenance | Various Sites                                            |
| 11.        | SD4 Parkway Maintenance | Various Sites                                            |