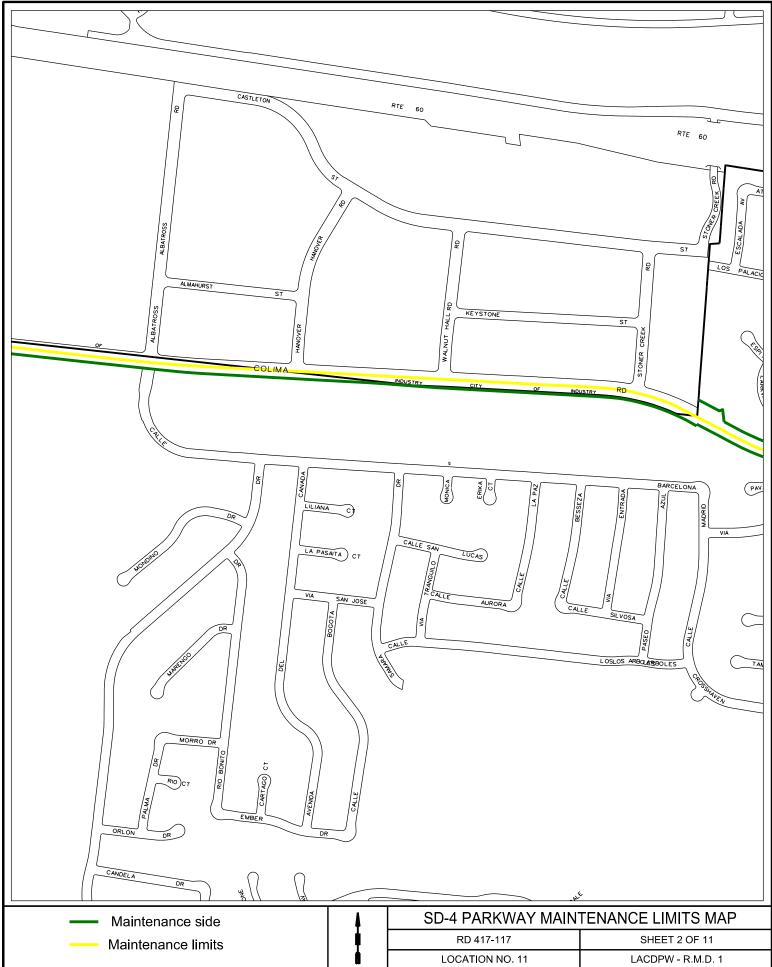

# LANDSCAPE AND GROUNDS MAINTENANCE SERVICES FOR RD417 MEDIANS

Please note: All maps for this location may be accessed at: <u>http://pw.lacounty.gov/brcd/servicecontracts/</u>.

| <u>No.</u> | Location                | <u>Limits</u>                                            |
|------------|-------------------------|----------------------------------------------------------|
| 1.         | Amar Rd Medians         | Aileron Ave to Brentwood Dr                              |
| 2.         | Valinda Ave             | Temple Ave to Amar Rd (Both Sides of Pkwy & Vines)       |
| 3.         | Fullerton Rd Medians    | Galatina St to Senteno St                                |
| 4.         | Colima Rd Medians       | Fullerton Rd to Nogales St                               |
| 5.         | Nogales St              | Walnut Dr to San Jose Ave (Median, E/S of Pkwy & Vines)  |
| 6.         | Nogales St Medians      | S/O Colima Rd to Pathfinder Rd                           |
|            |                         | Adney St to 480' N/O Adney St (West Frontage Median)     |
| 7.         | Fairway Dr Medians      | Walnut Dr to Colima Rd                                   |
| 8.         | Pomona Fwy Interchange  | At Azusa Ave (Fwy to Tomich Rd)                          |
|            |                         | At Fullerton Rd (Fwy to Los Palacios Dr, East Side Only) |
|            |                         | At Nogales St (Walnut Dr to Colima Rd)                   |
| 9.         | Harbor Blvd Median      | Pathfinder Rd to the Orange County Line                  |
| 10.        | SD1 Parkway Maintenance | Various Sites                                            |
| 11.        | SD4 Parkway Maintenance | Various Sites                                            |