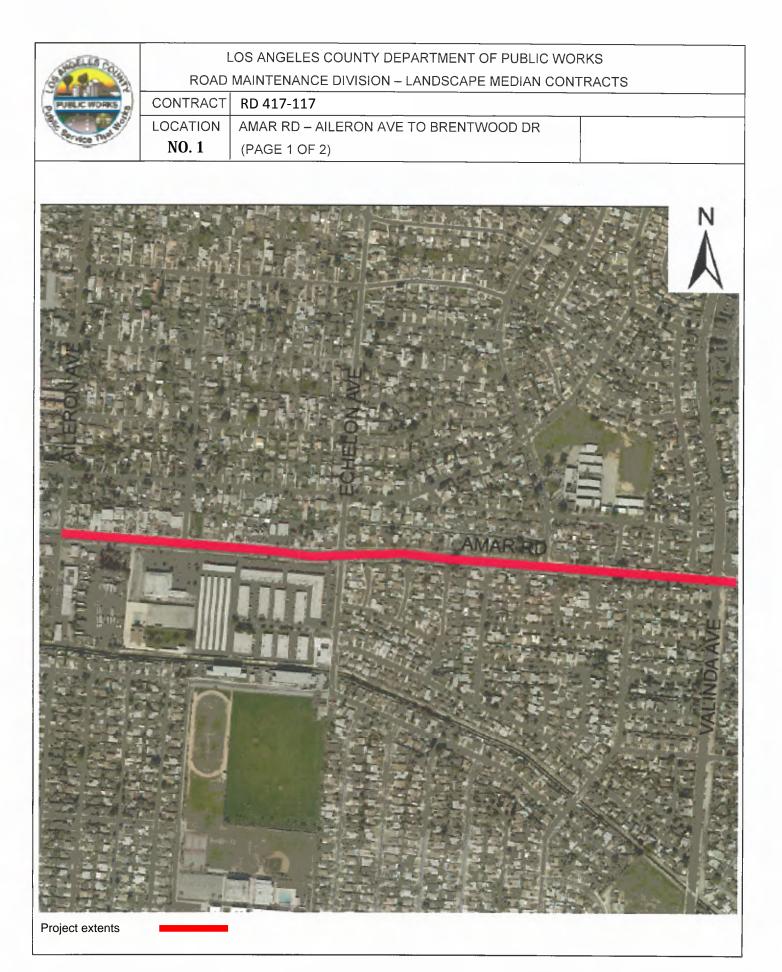

# LANDSCAPE AND GROUNDS MAINTENANCE SERVICES FOR RD417 MEDIANS

Please note: All maps for this location may be accessed at: <u>http://pw.lacounty.gov/brcd/servicecontracts/</u>.

| <u>No.</u> | Location                | <u>Limits</u>                                            |
|------------|-------------------------|----------------------------------------------------------|
| 1.         | Amar Rd Medians         | Aileron Ave to Brentwood Dr                              |
| 2.         | Valinda Ave             | Temple Ave to Amar Rd (Both Sides of Pkwy & Vines)       |
| 3.         | Fullerton Rd Medians    | Galatina St to Senteno St                                |
| 4.         | Colima Rd Medians       | Fullerton Rd to Nogales St                               |
| 5.         | Nogales St              | Walnut Dr to San Jose Ave (Median, E/S of Pkwy & Vines)  |
| 6.         | Nogales St Medians      | S/O Colima Rd to Pathfinder Rd                           |
|            |                         | Adney St to 480' N/O Adney St (West Frontage Median)     |
| 7.         | Fairway Dr Medians      | Walnut Dr to Colima Rd                                   |
| 8.         | Pomona Fwy Interchange  | At Azusa Ave (Fwy to Tomich Rd)                          |
|            |                         | At Fullerton Rd (Fwy to Los Palacios Dr, East Side Only) |
|            |                         | At Nogales St (Walnut Dr to Colima Rd)                   |
| 9.         | Harbor Blvd Median      | Pathfinder Rd to the Orange County Line                  |
| 10.        | SD1 Parkway Maintenance | Various Sites                                            |
| 11.        | SD4 Parkway Maintenance | Various Sites                                            |