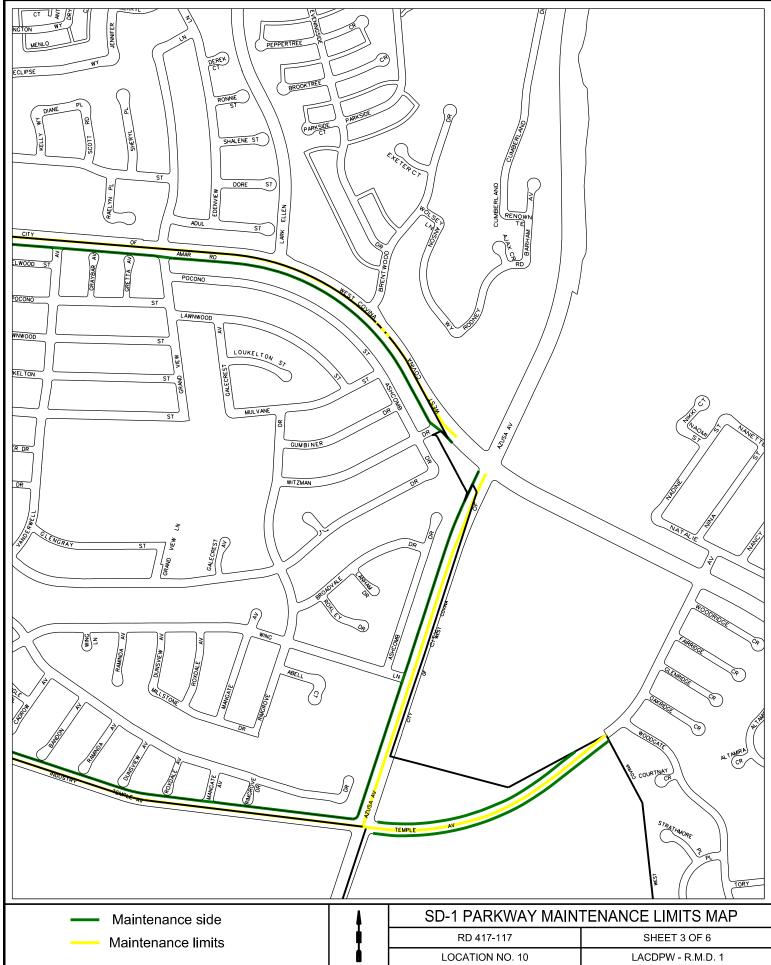

# LANDSCAPE AND GROUNDS MAINTENANCE SERVICES FOR RD417 MEDIANS

Please note: All maps for this location may be accessed at: <u>http://pw.lacounty.gov/brcd/servicecontracts/</u>.

| <u>No.</u> | Location                | <u>Limits</u>                                            |
|------------|-------------------------|----------------------------------------------------------|
| 1.         | Amar Rd Medians         | Aileron Ave to Brentwood Dr                              |
| 2.         | Valinda Ave             | Temple Ave to Amar Rd (Both Sides of Pkwy & Vines)       |
| 3.         | Fullerton Rd Medians    | Galatina St to Senteno St                                |
| 4.         | Colima Rd Medians       | Fullerton Rd to Nogales St                               |
| 5.         | Nogales St              | Walnut Dr to San Jose Ave (Median, E/S of Pkwy & Vines)  |
| 6.         | Nogales St Medians      | S/O Colima Rd to Pathfinder Rd                           |
|            |                         | Adney St to 480' N/O Adney St (West Frontage Median)     |
| 7.         | Fairway Dr Medians      | Walnut Dr to Colima Rd                                   |
| 8.         | Pomona Fwy Interchange  | At Azusa Ave (Fwy to Tomich Rd)                          |
|            |                         | At Fullerton Rd (Fwy to Los Palacios Dr, East Side Only) |
|            |                         | At Nogales St (Walnut Dr to Colima Rd)                   |
| 9.         | Harbor Blvd Median      | Pathfinder Rd to the Orange County Line                  |
| 10.        | SD1 Parkway Maintenance | Various Sites                                            |
| 11.        | SD4 Parkway Maintenance | Various Sites                                            |

Project extents

Parkway/Frontage Median Maintenance: \_\_\_\_\_

**EXHIBIT G.2** 

EXHIBIT G.2