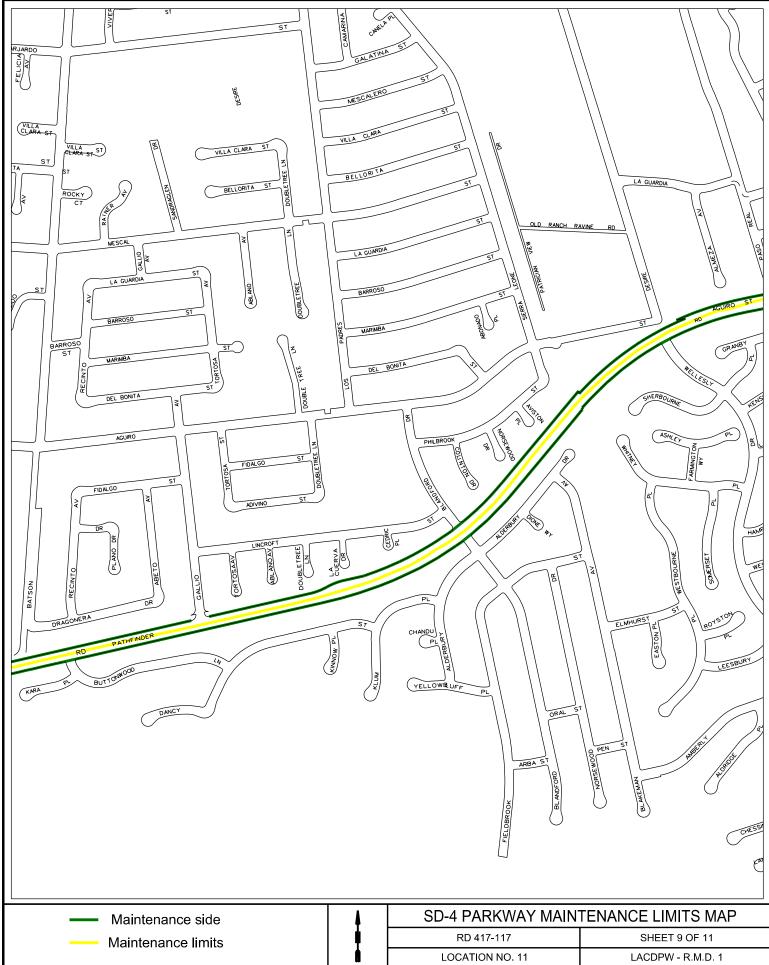

# LANDSCAPE AND GROUNDS MAINTENANCE SERVICES FOR RD417 MEDIANS

Please note: All maps for this location may be accessed at: <u>http://pw.lacounty.gov/brcd/servicecontracts/</u>.

| <u>No.</u> | Location                | <u>Limits</u>                                            |
|------------|-------------------------|----------------------------------------------------------|
| 1.         | Amar Rd Medians         | Aileron Ave to Brentwood Dr                              |
| 2.         | Valinda Ave             | Temple Ave to Amar Rd (Both Sides of Pkwy & Vines)       |
| 3.         | Fullerton Rd Medians    | Galatina St to Senteno St                                |
| 4.         | Colima Rd Medians       | Fullerton Rd to Nogales St                               |
| 5.         | Nogales St              | Walnut Dr to San Jose Ave (Median, E/S of Pkwy & Vines)  |
| 6.         | Nogales St Medians      | S/O Colima Rd to Pathfinder Rd                           |
|            |                         | Adney St to 480' N/O Adney St (West Frontage Median)     |
| 7.         | Fairway Dr Medians      | Walnut Dr to Colima Rd                                   |
| 8.         | Pomona Fwy Interchange  | At Azusa Ave (Fwy to Tomich Rd)                          |
|            |                         | At Fullerton Rd (Fwy to Los Palacios Dr, East Side Only) |
|            |                         | At Nogales St (Walnut Dr to Colima Rd)                   |
| 9.         | Harbor Blvd Median      | Pathfinder Rd to the Orange County Line                  |
| 10.        | SD1 Parkway Maintenance | Various Sites                                            |
| 11.        | SD4 Parkway Maintenance | Various Sites                                            |