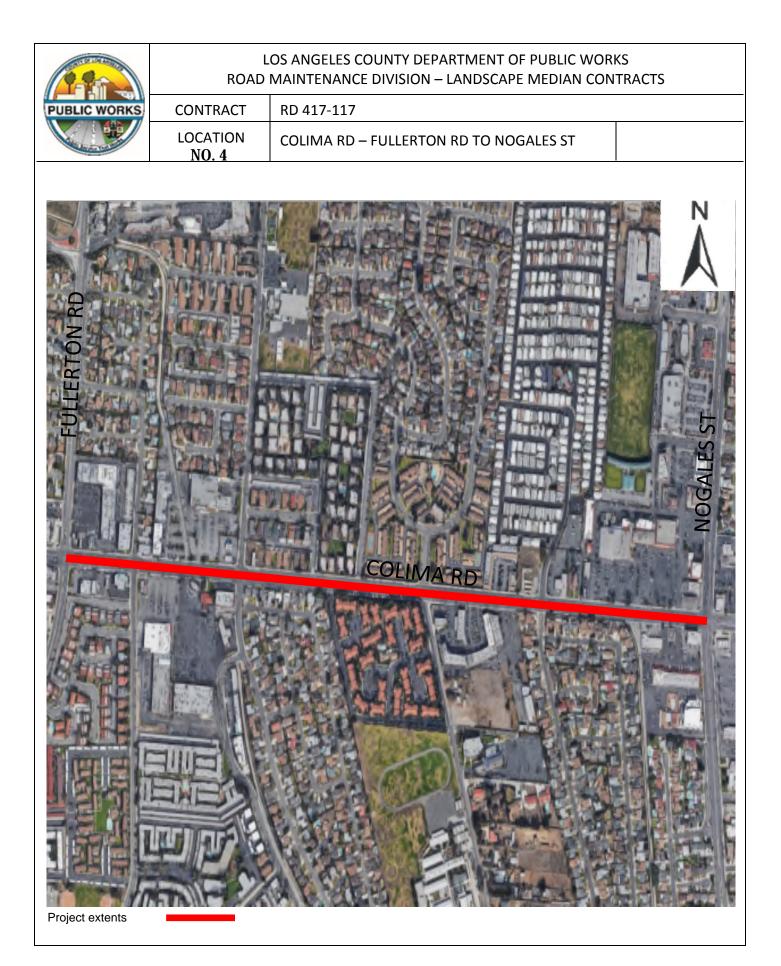

# LANDSCAPE AND GROUNDS MAINTENANCE SERVICES FOR RD417 MEDIANS

Please note: All maps for this location may be accessed at: <u>http://pw.lacounty.gov/brcd/servicecontracts/</u>.

| <u>No.</u> | Location                | <u>Limits</u>                                            |
|------------|-------------------------|----------------------------------------------------------|
| 1.         | Amar Rd Medians         | Aileron Ave to Brentwood Dr                              |
| 2.         | Valinda Ave             | Temple Ave to Amar Rd (Both Sides of Pkwy & Vines)       |
| 3.         | Fullerton Rd Medians    | Galatina St to Senteno St                                |
| 4.         | Colima Rd Medians       | Fullerton Rd to Nogales St                               |
| 5.         | Nogales St              | Walnut Dr to San Jose Ave (Median, E/S of Pkwy & Vines)  |
| 6.         | Nogales St Medians      | S/O Colima Rd to Pathfinder Rd                           |
|            |                         | Adney St to 480' N/O Adney St (West Frontage Median)     |
| 7.         | Fairway Dr Medians      | Walnut Dr to Colima Rd                                   |
| 8.         | Pomona Fwy Interchange  | At Azusa Ave (Fwy to Tomich Rd)                          |
|            |                         | At Fullerton Rd (Fwy to Los Palacios Dr, East Side Only) |
|            |                         | At Nogales St (Walnut Dr to Colima Rd)                   |
| 9.         | Harbor Blvd Median      | Pathfinder Rd to the Orange County Line                  |
| 10.        | SD1 Parkway Maintenance | Various Sites                                            |
| 11.        | SD4 Parkway Maintenance | Various Sites                                            |