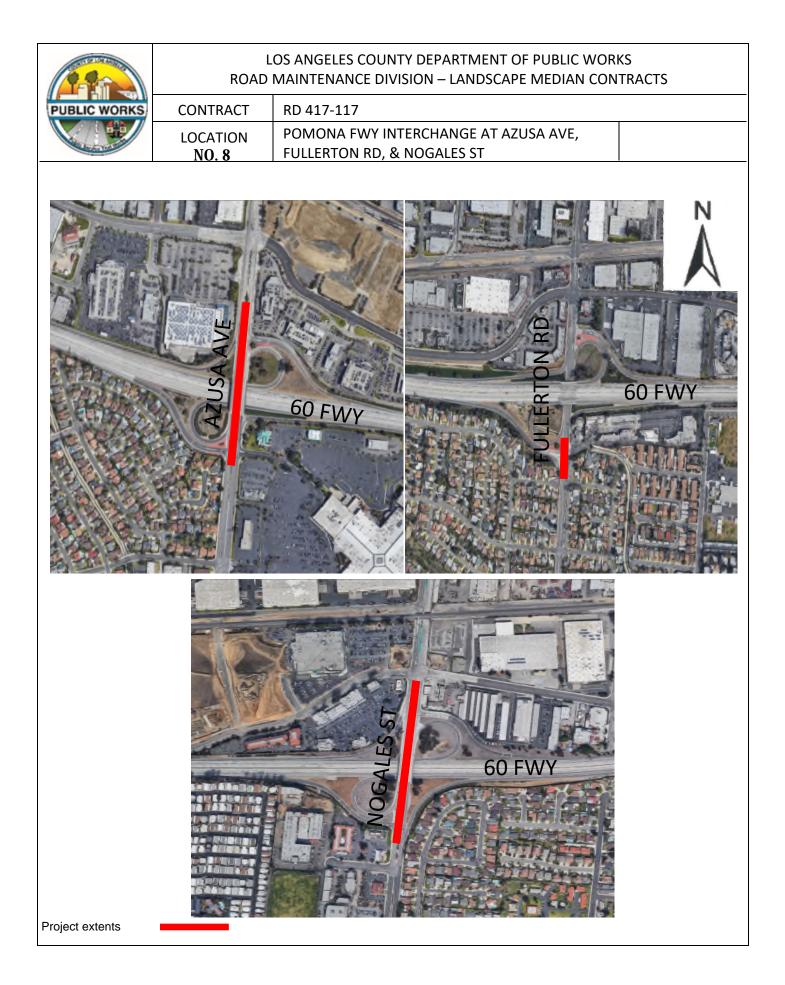

# LANDSCAPE AND GROUNDS MAINTENANCE SERVICES FOR RD417 MEDIANS

Please note: All maps for this location may be accessed at: <u>http://pw.lacounty.gov/brcd/servicecontracts/</u>.

| <u>No.</u> | Location                | <u>Limits</u>                                            |
|------------|-------------------------|----------------------------------------------------------|
| 1.         | Amar Rd Medians         | Aileron Ave to Brentwood Dr                              |
| 2.         | Valinda Ave             | Temple Ave to Amar Rd (Both Sides of Pkwy & Vines)       |
| 3.         | Fullerton Rd Medians    | Galatina St to Senteno St                                |
| 4.         | Colima Rd Medians       | Fullerton Rd to Nogales St                               |
| 5.         | Nogales St              | Walnut Dr to San Jose Ave (Median, E/S of Pkwy & Vines)  |
| 6.         | Nogales St Medians      | S/O Colima Rd to Pathfinder Rd                           |
|            |                         | Adney St to 480' N/O Adney St (West Frontage Median)     |
| 7.         | Fairway Dr Medians      | Walnut Dr to Colima Rd                                   |
| 8.         | Pomona Fwy Interchange  | At Azusa Ave (Fwy to Tomich Rd)                          |
|            |                         | At Fullerton Rd (Fwy to Los Palacios Dr, East Side Only) |
|            |                         | At Nogales St (Walnut Dr to Colima Rd)                   |
| 9.         | Harbor Blvd Median      | Pathfinder Rd to the Orange County Line                  |
| 10.        | SD1 Parkway Maintenance | Various Sites                                            |
| 11.        | SD4 Parkway Maintenance | Various Sites                                            |