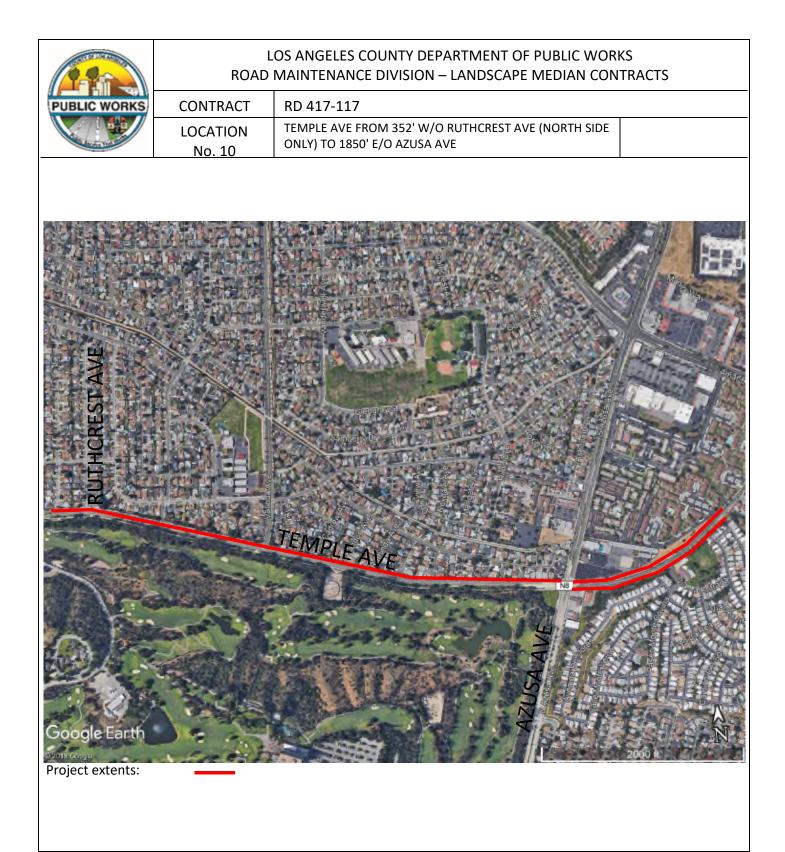

Project extents

Parkway/Frontage Median Maintenance: \_\_\_\_\_

**EXHIBIT G.2** 

EXHIBIT G.2