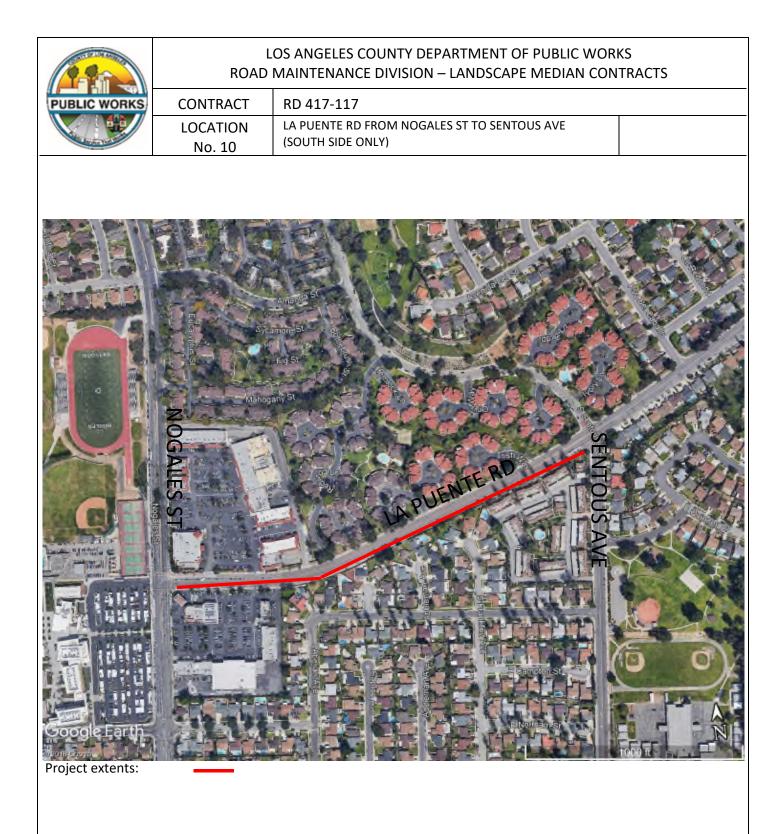

Project extents

Parkway/Frontage Median Maintenance: \_\_\_\_\_

**EXHIBIT G.2** 

EXHIBIT G.2