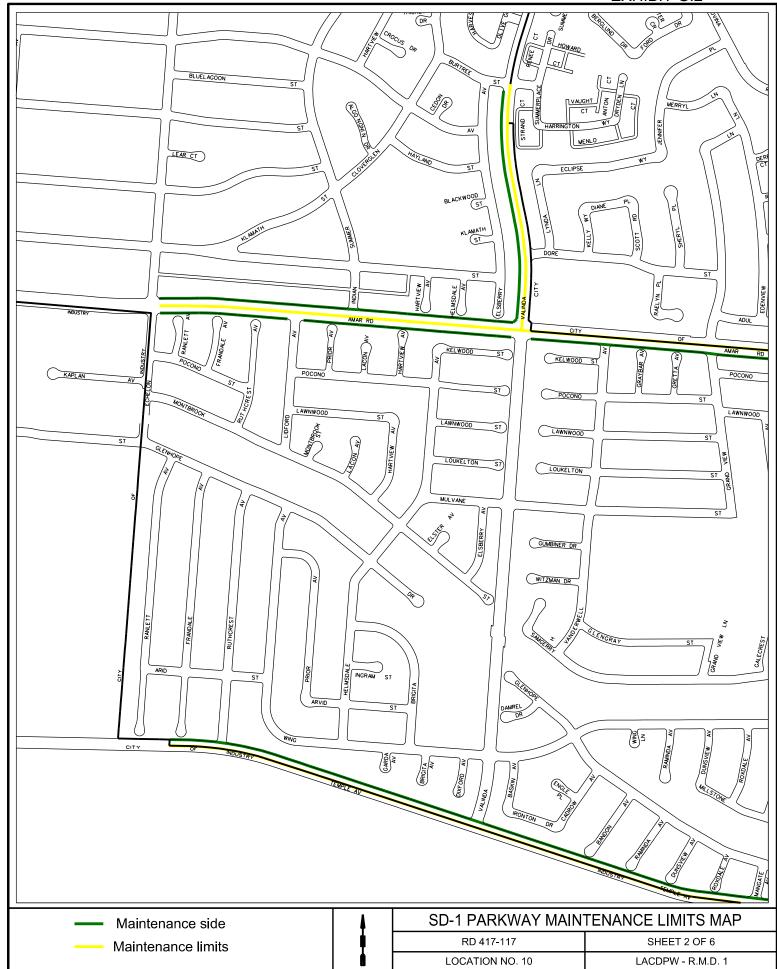

Project extents

Parkway/Frontage Median Maintenance: \_\_\_\_\_

**EXHIBIT G.2** 

EXHIBIT G.2