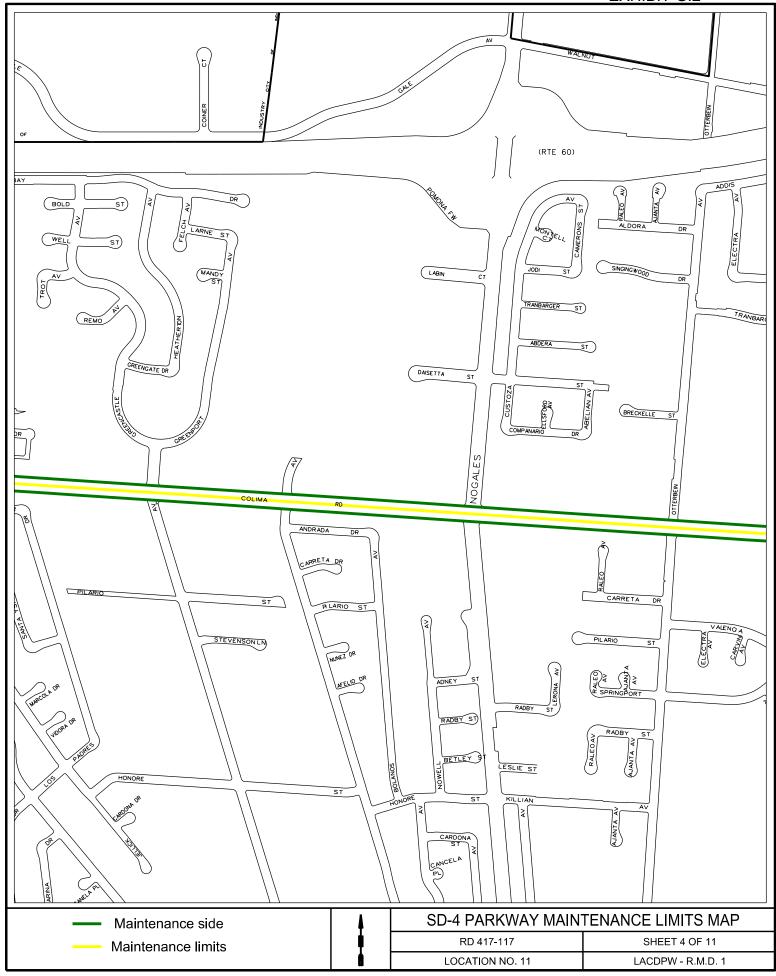

# LANDSCAPE AND GROUNDS MAINTENANCE SERVICES FOR RD417 MEDIANS

Please note: All maps for this location may be accessed at: <u>http://pw.lacounty.gov/brcd/servicecontracts/</u>.

| <u>No.</u> | Location                | <u>Limits</u>                                            |
|------------|-------------------------|----------------------------------------------------------|
| 1.         | Amar Rd Medians         | Aileron Ave to Brentwood Dr                              |
| 2.         | Valinda Ave             | Temple Ave to Amar Rd (Both Sides of Pkwy & Vines)       |
| 3.         | Fullerton Rd Medians    | Galatina St to Senteno St                                |
| 4.         | Colima Rd Medians       | Fullerton Rd to Nogales St                               |
| 5.         | Nogales St              | Walnut Dr to San Jose Ave (Median, E/S of Pkwy & Vines)  |
| 6.         | Nogales St Medians      | S/O Colima Rd to Pathfinder Rd                           |
|            |                         | Adney St to 480' N/O Adney St (West Frontage Median)     |
| 7.         | Fairway Dr Medians      | Walnut Dr to Colima Rd                                   |
| 8.         | Pomona Fwy Interchange  | At Azusa Ave (Fwy to Tomich Rd)                          |
|            |                         | At Fullerton Rd (Fwy to Los Palacios Dr, East Side Only) |
|            |                         | At Nogales St (Walnut Dr to Colima Rd)                   |
| 9.         | Harbor Blvd Median      | Pathfinder Rd to the Orange County Line                  |
| 10.        | SD1 Parkway Maintenance | Various Sites                                            |
| 11.        | SD4 Parkway Maintenance | Various Sites                                            |