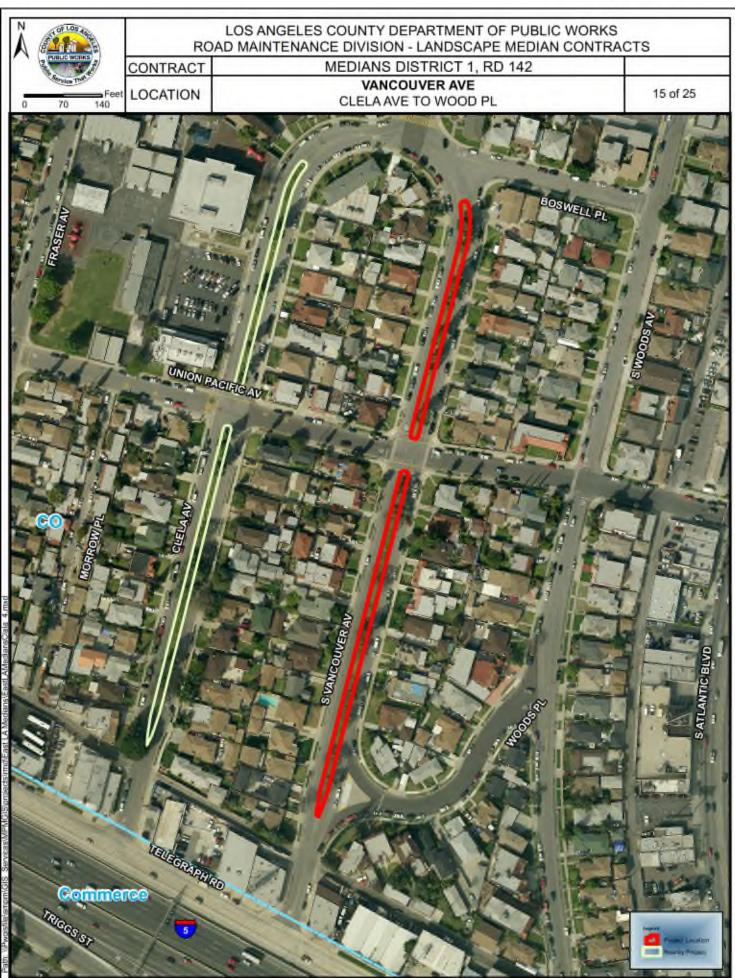

#### No. Location Limits 1. 4<sup>th</sup> St Soundwall Gage Ave to Indiana St 2. Atlantic Blvd Eastbound Off-ramp to First St 3. Atlantic Blvd South of the Pomona Fwy to Repetto St 4. **Burger Ave Soundwall** Humphreys Ave to Mines Ave 5. City Terrace Dr Marengo Ave to Miller Ave 6. City Terrace Dr Herbert and Pedestrian Bridge on Marengo 7. Ford Blvd Olympic Blvd 3<sup>rd</sup> St and 1<sup>st</sup> St 8. Ford Blvd Vine Planting 9. Langford Park End of Cul-de-sac at Langford St 10. Triangle Median Intersection of Beverly Blvd and Pomona Blvd 11. Pomona Fwy Pedestrian Bridge 1<sup>st</sup> St and Dangler to Gleason 12. Telegraph Rd to 3<sup>rd</sup> St Arizona/Mednik Ave 13. **Beverly Blvd** Woods Ave to Montebello City Boundary 14. Clela Ave Vancouver Ave to Alley north of Telegraph Rd 15. Vancouver Ave Clela Ave to Woods Pl 500' West of Mednik Ave to Mednik Ave 16. First St 17. Gleason St Parkway Dangler Ave to Kern Ave 18. Gerhart Ave Pomona Parkway to Beverly Blvd 19. Woods Ave Louis PI to Carolina PI 20. Atlantic Blvd **Telegraph Rd** 21. Eastern Ave Blanchard St 22. Folsom S and Floral Dr Indiana Ave 23. Whittier Blvd Burger Ave to Atlantic Blvd 24. Various LID Locations McDonnell Av, et al 25. ELA Bulb-Outs and Traffic Circles Various LID Locations