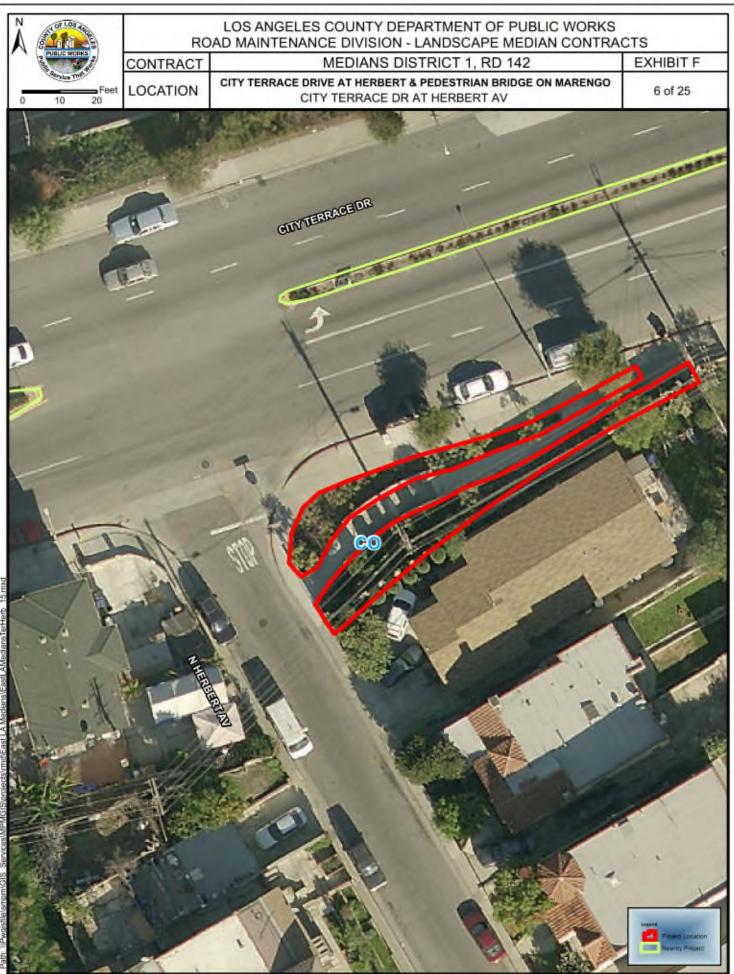

#### No. Location Limits 1. 4<sup>th</sup> St Soundwall Gage Ave to Indiana St 2. Atlantic Blvd Eastbound Off-ramp to First St 3. Atlantic Blvd South of the Pomona Fwy to Repetto St 4. **Burger Ave Soundwall** Humphreys Ave to Mines Ave 5. City Terrace Dr Marengo Ave to Miller Ave 6. City Terrace Dr Herbert and Pedestrian Bridge on Marengo 7. Ford Blvd Olympic Blvd 3<sup>rd</sup> St and 1<sup>st</sup> St 8. Ford Blvd Vine Planting 9. Langford Park End of Cul-de-sac at Langford St 10. Triangle Median Intersection of Beverly Blvd and Pomona Blvd 11. Pomona Fwy Pedestrian Bridge 1<sup>st</sup> St and Dangler to Gleason 12. Telegraph Rd to 3<sup>rd</sup> St Arizona/Mednik Ave 13. **Beverly Blvd** Woods Ave to Montebello City Boundary 14. Clela Ave Vancouver Ave to Alley north of Telegraph Rd 15. Vancouver Ave Clela Ave to Woods Pl 500' West of Mednik Ave to Mednik Ave 16. First St 17. Gleason St Parkway Dangler Ave to Kern Ave 18. Gerhart Ave Pomona Parkway to Beverly Blvd 19. Woods Ave Louis PI to Carolina PI 20. Atlantic Blvd **Telegraph Rd** 21. Eastern Ave Blanchard St 22. Folsom S and Floral Dr Indiana Ave 23. Whittier Blvd Burger Ave to Atlantic Blvd 24. Various LID Locations McDonnell Av, et al 25. ELA Bulb-Outs and Traffic Circles Various LID Locations