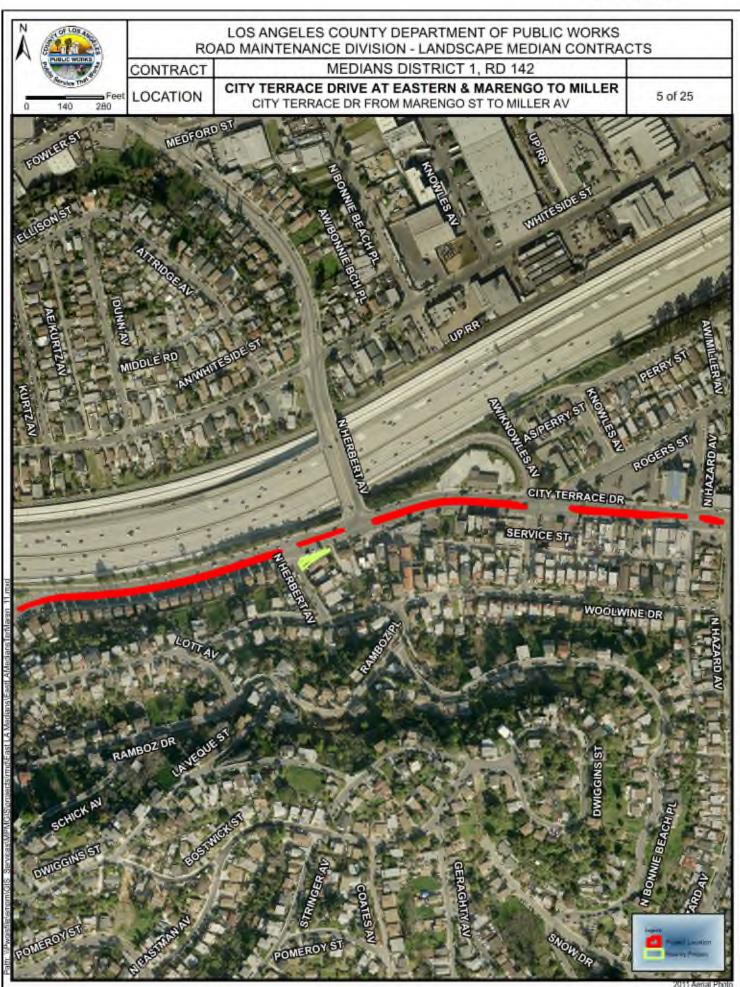

#### No. Location Limits 1. 4<sup>th</sup> St Soundwall Gage Ave to Indiana St 2. Atlantic Blvd Eastbound Off-ramp to First St 3. Atlantic Blvd South of the Pomona Fwy to Repetto St 4. **Burger Ave Soundwall** Humphreys Ave to Mines Ave 5. City Terrace Dr Marengo Ave to Miller Ave 6. City Terrace Dr Herbert and Pedestrian Bridge on Marengo 7. Ford Blvd Olympic Blvd 3<sup>rd</sup> St and 1<sup>st</sup> St 8. Ford Blvd Vine Planting 9. Langford Park End of Cul-de-sac at Langford St 10. Triangle Median Intersection of Beverly Blvd and Pomona Blvd 11. Pomona Fwy Pedestrian Bridge 1<sup>st</sup> St and Dangler to Gleason 12. Telegraph Rd to 3<sup>rd</sup> St Arizona/Mednik Ave 13. **Beverly Blvd** Woods Ave to Montebello City Boundary 14. Clela Ave Vancouver Ave to Alley north of Telegraph Rd 15. Vancouver Ave Clela Ave to Woods Pl 500' West of Mednik Ave to Mednik Ave 16. First St 17. Gleason St Parkway Dangler Ave to Kern Ave 18. Gerhart Ave Pomona Parkway to Beverly Blvd 19. Woods Ave Louis PI to Carolina PI 20. Atlantic Blvd **Telegraph Rd** 21. Eastern Ave Blanchard St 22. Folsom S and Floral Dr Indiana Ave 23. Whittier Blvd Burger Ave to Atlantic Blvd 24. Various LID Locations McDonnell Av, et al 25. ELA Bulb-Outs and Traffic Circles Various LID Locations