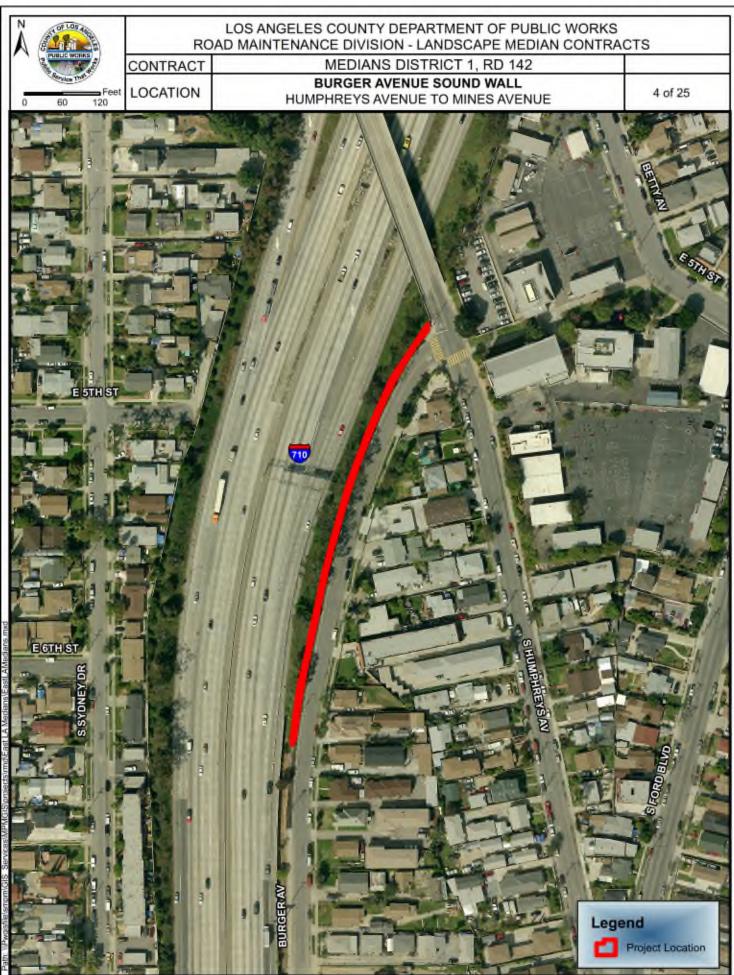

#### No. Location Limits 1. 4<sup>th</sup> St Soundwall Gage Ave to Indiana St 2. Atlantic Blvd Eastbound Off-ramp to First St 3. Atlantic Blvd South of the Pomona Fwy to Repetto St 4. **Burger Ave Soundwall** Humphreys Ave to Mines Ave 5. City Terrace Dr Marengo Ave to Miller Ave 6. City Terrace Dr Herbert and Pedestrian Bridge on Marengo 7. Ford Blvd Olympic Blvd 3<sup>rd</sup> St and 1<sup>st</sup> St 8. Ford Blvd Vine Planting 9. Langford Park End of Cul-de-sac at Langford St 10. Triangle Median Intersection of Beverly Blvd and Pomona Blvd 11. Pomona Fwy Pedestrian Bridge 1<sup>st</sup> St and Dangler to Gleason 12. Telegraph Rd to 3<sup>rd</sup> St Arizona/Mednik Ave 13. **Beverly Blvd** Woods Ave to Montebello City Boundary 14. Clela Ave Vancouver Ave to Alley north of Telegraph Rd 15. Vancouver Ave Clela Ave to Woods Pl 500' West of Mednik Ave to Mednik Ave 16. First St 17. Gleason St Parkway Dangler Ave to Kern Ave 18. Gerhart Ave Pomona Parkway to Beverly Blvd 19. Woods Ave Louis PI to Carolina PI 20. Atlantic Blvd **Telegraph Rd** 21. Eastern Ave Blanchard St 22. Folsom S and Floral Dr Indiana Ave 23. Whittier Blvd Burger Ave to Atlantic Blvd 24. Various LID Locations McDonnell Av, et al 25. ELA Bulb-Outs and Traffic Circles Various LID Locations