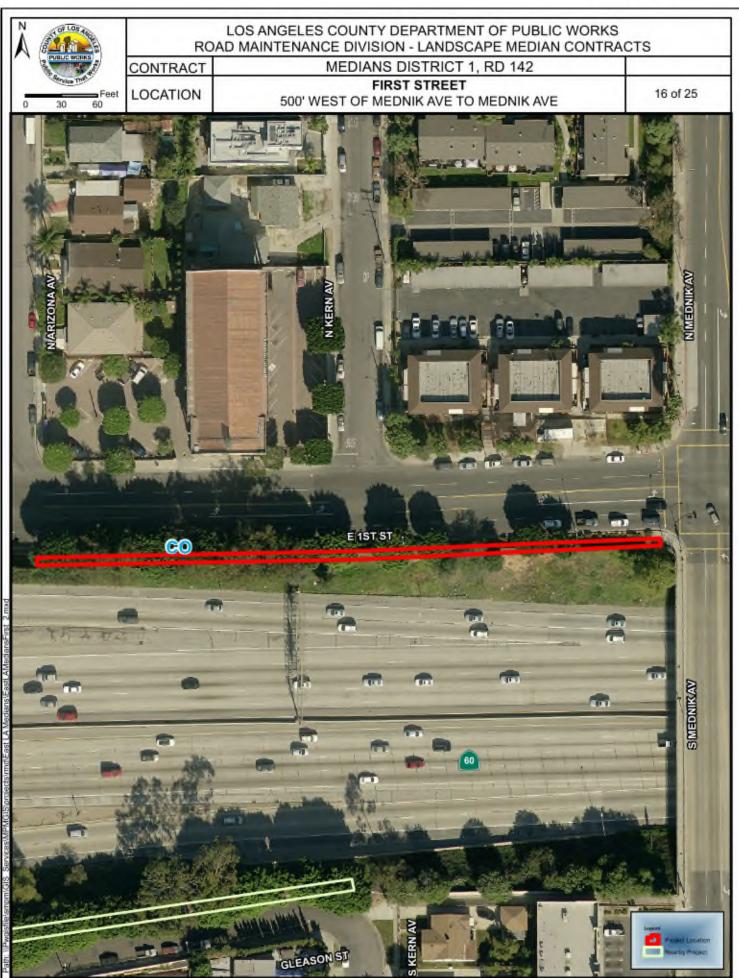

#### No. Location Limits 1. 4<sup>th</sup> St Soundwall Gage Ave to Indiana St 2. Atlantic Blvd Eastbound Off-ramp to First St 3. Atlantic Blvd South of the Pomona Fwy to Repetto St 4. **Burger Ave Soundwall** Humphreys Ave to Mines Ave 5. City Terrace Dr Marengo Ave to Miller Ave 6. City Terrace Dr Herbert and Pedestrian Bridge on Marengo 7. Ford Blvd Olympic Blvd 3<sup>rd</sup> St and 1<sup>st</sup> St 8. Ford Blvd Vine Planting 9. Langford Park End of Cul-de-sac at Langford St 10. Triangle Median Intersection of Beverly Blvd and Pomona Blvd 11. Pomona Fwy Pedestrian Bridge 1<sup>st</sup> St and Dangler to Gleason 12. Telegraph Rd to 3<sup>rd</sup> St Arizona/Mednik Ave 13. **Beverly Blvd** Woods Ave to Montebello City Boundary 14. Clela Ave Vancouver Ave to Alley north of Telegraph Rd 15. Vancouver Ave Clela Ave to Woods Pl 500' West of Mednik Ave to Mednik Ave 16. First St 17. Gleason St Parkway Dangler Ave to Kern Ave 18. Gerhart Ave Pomona Parkway to Beverly Blvd 19. Woods Ave Louis PI to Carolina PI 20. Atlantic Blvd **Telegraph Rd** 21. Eastern Ave Blanchard St 22. Folsom S and Floral Dr Indiana Ave 23. Whittier Blvd Burger Ave to Atlantic Blvd 24. Various LID Locations McDonnell Av, et al 25. ELA Bulb-Outs and Traffic Circles Various LID Locations