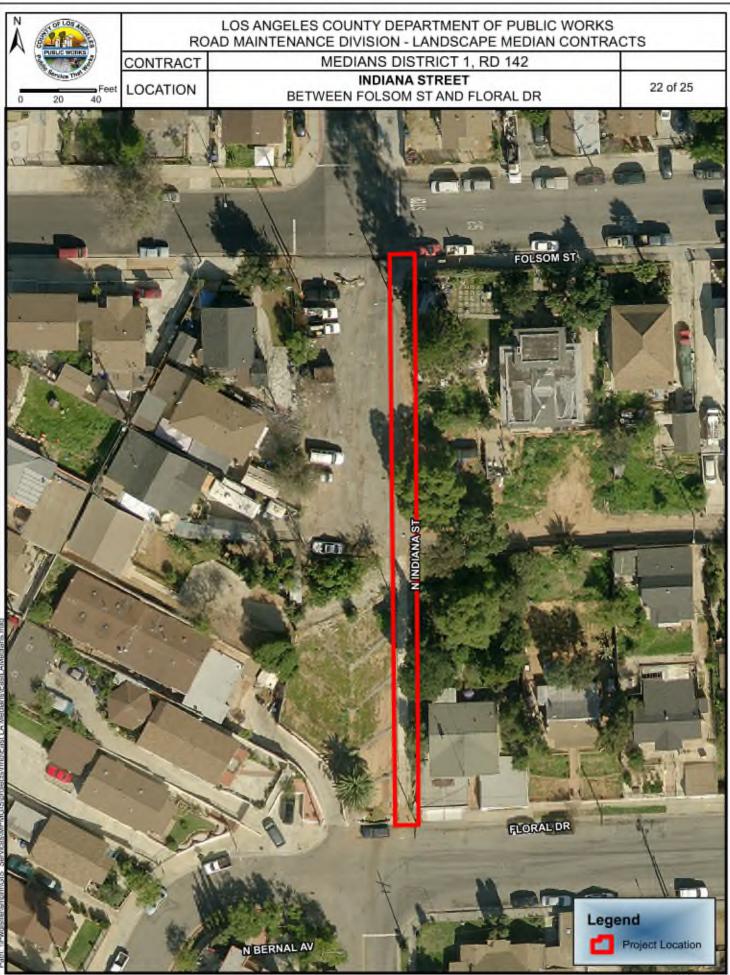

#### No. Location Limits 1. 4<sup>th</sup> St Soundwall Gage Ave to Indiana St 2. Atlantic Blvd Eastbound Off-ramp to First St 3. Atlantic Blvd South of the Pomona Fwy to Repetto St 4. **Burger Ave Soundwall** Humphreys Ave to Mines Ave 5. City Terrace Dr Marengo Ave to Miller Ave 6. City Terrace Dr Herbert and Pedestrian Bridge on Marengo 7. Ford Blvd Olympic Blvd 3<sup>rd</sup> St and 1<sup>st</sup> St 8. Ford Blvd Vine Planting 9. Langford Park End of Cul-de-sac at Langford St 10. Triangle Median Intersection of Beverly Blvd and Pomona Blvd 11. Pomona Fwy Pedestrian Bridge 1<sup>st</sup> St and Dangler to Gleason 12. Telegraph Rd to 3<sup>rd</sup> St Arizona/Mednik Ave 13. **Beverly Blvd** Woods Ave to Montebello City Boundary 14. Clela Ave Vancouver Ave to Alley north of Telegraph Rd 15. Vancouver Ave Clela Ave to Woods Pl 500' West of Mednik Ave to Mednik Ave 16. First St 17. Gleason St Parkway Dangler Ave to Kern Ave 18. Gerhart Ave Pomona Parkway to Beverly Blvd 19. Woods Ave Louis PI to Carolina PI 20. Atlantic Blvd **Telegraph Rd** 21. Eastern Ave Blanchard St 22. Folsom S and Floral Dr Indiana Ave 23. Whittier Blvd Burger Ave to Atlantic Blvd 24. Various LID Locations McDonnell Av, et al 25. ELA Bulb-Outs and Traffic Circles Various LID Locations