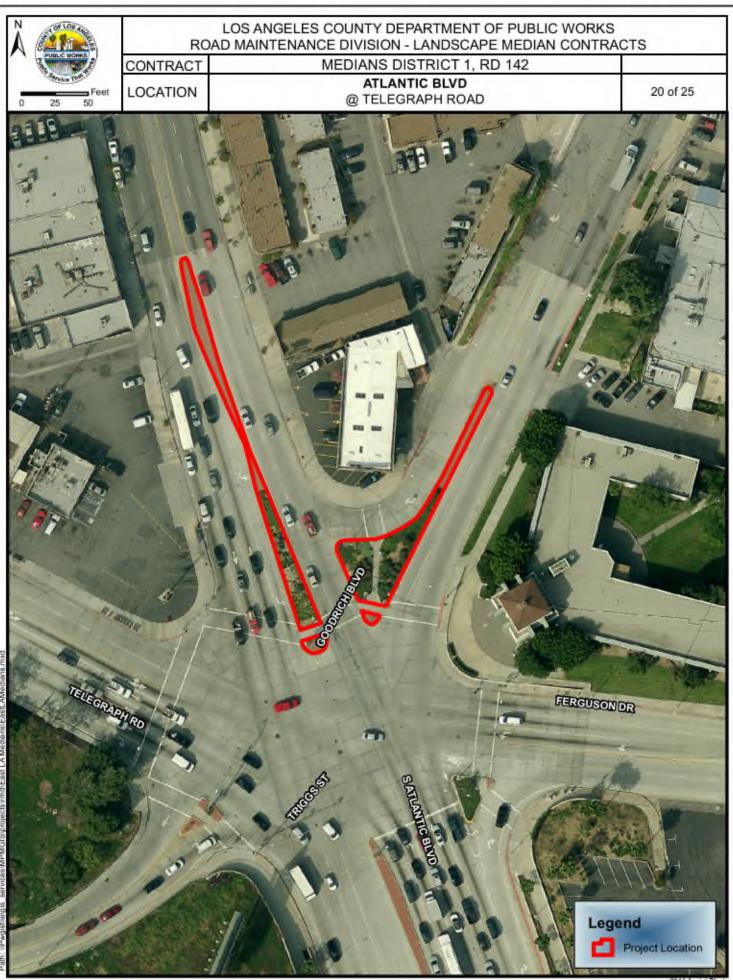

#### No. Location Limits 1. 4<sup>th</sup> St Soundwall Gage Ave to Indiana St 2. Atlantic Blvd Eastbound Off-ramp to First St 3. Atlantic Blvd South of the Pomona Fwy to Repetto St 4. **Burger Ave Soundwall** Humphreys Ave to Mines Ave 5. City Terrace Dr Marengo Ave to Miller Ave 6. City Terrace Dr Herbert and Pedestrian Bridge on Marengo 7. Ford Blvd Olympic Blvd 3<sup>rd</sup> St and 1<sup>st</sup> St 8. Ford Blvd Vine Planting 9. Langford Park End of Cul-de-sac at Langford St 10. Triangle Median Intersection of Beverly Blvd and Pomona Blvd 11. Pomona Fwy Pedestrian Bridge 1<sup>st</sup> St and Dangler to Gleason 12. Telegraph Rd to 3<sup>rd</sup> St Arizona/Mednik Ave 13. **Beverly Blvd** Woods Ave to Montebello City Boundary 14. Clela Ave Vancouver Ave to Alley north of Telegraph Rd 15. Vancouver Ave Clela Ave to Woods Pl 500' West of Mednik Ave to Mednik Ave 16. First St 17. Gleason St Parkway Dangler Ave to Kern Ave 18. Gerhart Ave Pomona Parkway to Beverly Blvd 19. Woods Ave Louis PI to Carolina PI 20. Atlantic Blvd **Telegraph Rd** 21. Eastern Ave Blanchard St 22. Folsom S and Floral Dr Indiana Ave 23. Whittier Blvd Burger Ave to Atlantic Blvd 24. Various LID Locations McDonnell Av, et al 25. ELA Bulb-Outs and Traffic Circles Various LID Locations