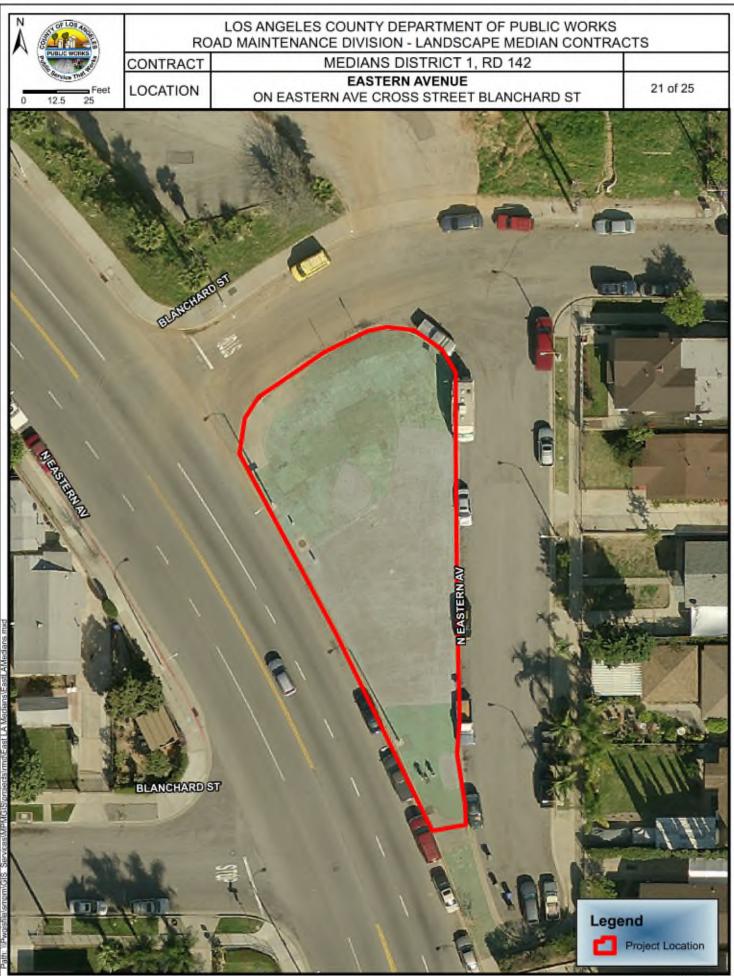

#### No. Location Limits 1. 4<sup>th</sup> St Soundwall Gage Ave to Indiana St 2. Atlantic Blvd Eastbound Off-ramp to First St 3. Atlantic Blvd South of the Pomona Fwy to Repetto St 4. **Burger Ave Soundwall** Humphreys Ave to Mines Ave 5. City Terrace Dr Marengo Ave to Miller Ave 6. City Terrace Dr Herbert and Pedestrian Bridge on Marengo 7. Ford Blvd Olympic Blvd 3<sup>rd</sup> St and 1<sup>st</sup> St 8. Ford Blvd Vine Planting 9. Langford Park End of Cul-de-sac at Langford St 10. Triangle Median Intersection of Beverly Blvd and Pomona Blvd 11. Pomona Fwy Pedestrian Bridge 1<sup>st</sup> St and Dangler to Gleason 12. Telegraph Rd to 3<sup>rd</sup> St Arizona/Mednik Ave 13. **Beverly Blvd** Woods Ave to Montebello City Boundary 14. Clela Ave Vancouver Ave to Alley north of Telegraph Rd 15. Vancouver Ave Clela Ave to Woods Pl 500' West of Mednik Ave to Mednik Ave 16. First St 17. Gleason St Parkway Dangler Ave to Kern Ave 18. Gerhart Ave Pomona Parkway to Beverly Blvd 19. Woods Ave Louis PI to Carolina PI 20. Atlantic Blvd **Telegraph Rd** 21. Eastern Ave Blanchard St 22. Folsom S and Floral Dr Indiana Ave 23. Whittier Blvd Burger Ave to Atlantic Blvd 24. Various LID Locations McDonnell Av, et al 25. ELA Bulb-Outs and Traffic Circles Various LID Locations