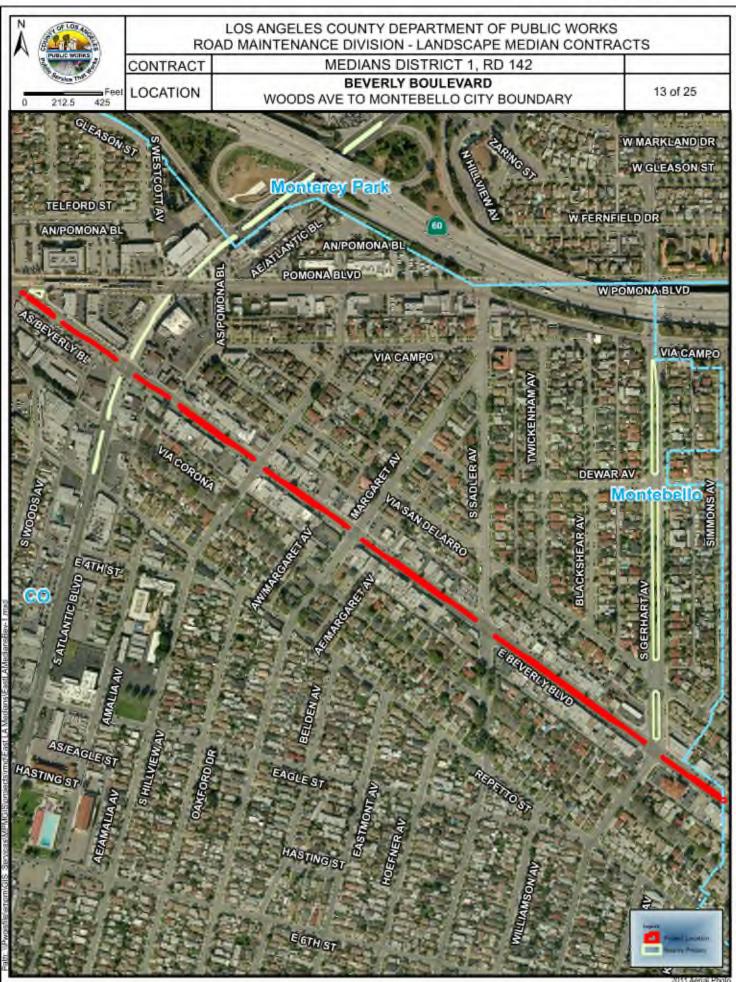

#### No. Location Limits 1. 4<sup>th</sup> St Soundwall Gage Ave to Indiana St 2. Atlantic Blvd Eastbound Off-ramp to First St 3. Atlantic Blvd South of the Pomona Fwy to Repetto St 4. **Burger Ave Soundwall** Humphreys Ave to Mines Ave 5. City Terrace Dr Marengo Ave to Miller Ave 6. City Terrace Dr Herbert and Pedestrian Bridge on Marengo 7. Ford Blvd Olympic Blvd 3<sup>rd</sup> St and 1<sup>st</sup> St 8. Ford Blvd Vine Planting 9. Langford Park End of Cul-de-sac at Langford St 10. Triangle Median Intersection of Beverly Blvd and Pomona Blvd 11. Pomona Fwy Pedestrian Bridge 1<sup>st</sup> St and Dangler to Gleason 12. Telegraph Rd to 3<sup>rd</sup> St Arizona/Mednik Ave 13. **Beverly Blvd** Woods Ave to Montebello City Boundary 14. Clela Ave Vancouver Ave to Alley north of Telegraph Rd 15. Vancouver Ave Clela Ave to Woods Pl 500' West of Mednik Ave to Mednik Ave 16. First St 17. Gleason St Parkway Dangler Ave to Kern Ave 18. Gerhart Ave Pomona Parkway to Beverly Blvd 19. Woods Ave Louis PI to Carolina PI 20. Atlantic Blvd **Telegraph Rd** 21. Eastern Ave Blanchard St 22. Folsom S and Floral Dr Indiana Ave 23. Whittier Blvd Burger Ave to Atlantic Blvd 24. Various LID Locations McDonnell Av, et al 25. ELA Bulb-Outs and Traffic Circles Various LID Locations