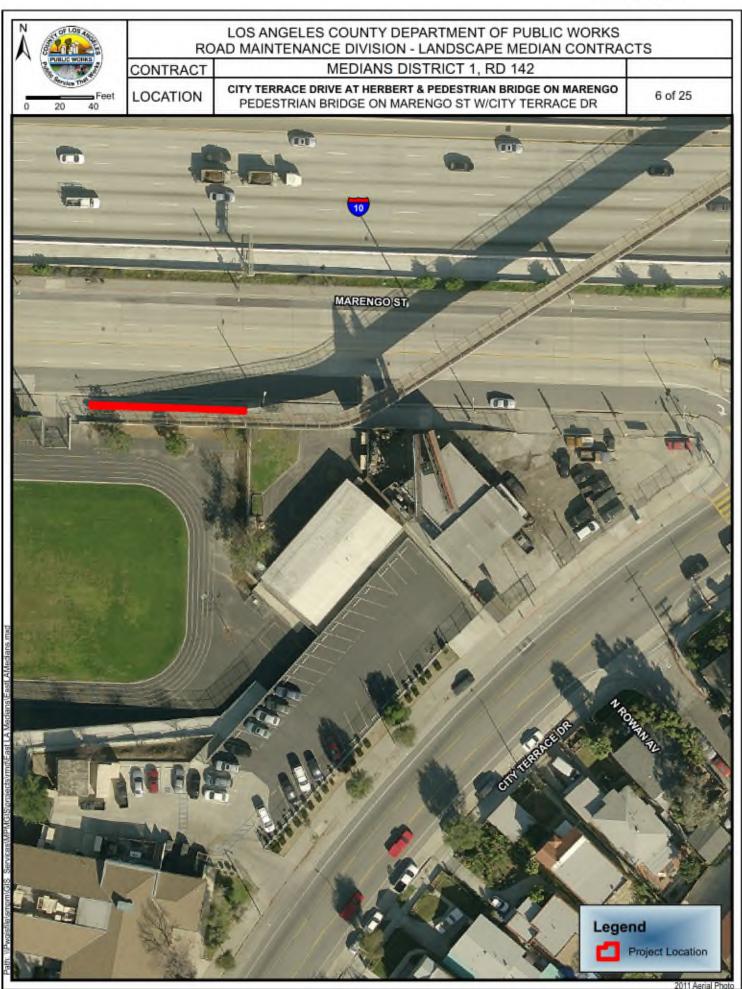

#### No. Location Limits 1. 4<sup>th</sup> St Soundwall Gage Ave to Indiana St 2. Atlantic Blvd Eastbound Off-ramp to First St 3. Atlantic Blvd South of the Pomona Fwy to Repetto St 4. **Burger Ave Soundwall** Humphreys Ave to Mines Ave 5. City Terrace Dr Marengo Ave to Miller Ave 6. City Terrace Dr Herbert and Pedestrian Bridge on Marengo 7. Ford Blvd Olympic Blvd 3<sup>rd</sup> St and 1<sup>st</sup> St 8. Ford Blvd Vine Planting 9. Langford Park End of Cul-de-sac at Langford St 10. Triangle Median Intersection of Beverly Blvd and Pomona Blvd 11. Pomona Fwy Pedestrian Bridge 1<sup>st</sup> St and Dangler to Gleason 12. Telegraph Rd to 3<sup>rd</sup> St Arizona/Mednik Ave 13. **Beverly Blvd** Woods Ave to Montebello City Boundary 14. Clela Ave Vancouver Ave to Alley north of Telegraph Rd 15. Vancouver Ave Clela Ave to Woods Pl 500' West of Mednik Ave to Mednik Ave 16. First St 17. Gleason St Parkway Dangler Ave to Kern Ave 18. Gerhart Ave Pomona Parkway to Beverly Blvd 19. Woods Ave Louis PI to Carolina PI 20. Atlantic Blvd **Telegraph Rd** 21. Eastern Ave Blanchard St 22. Folsom S and Floral Dr Indiana Ave 23. Whittier Blvd Burger Ave to Atlantic Blvd 24. Various LID Locations McDonnell Av, et al 25. ELA Bulb-Outs and Traffic Circles Various LID Locations