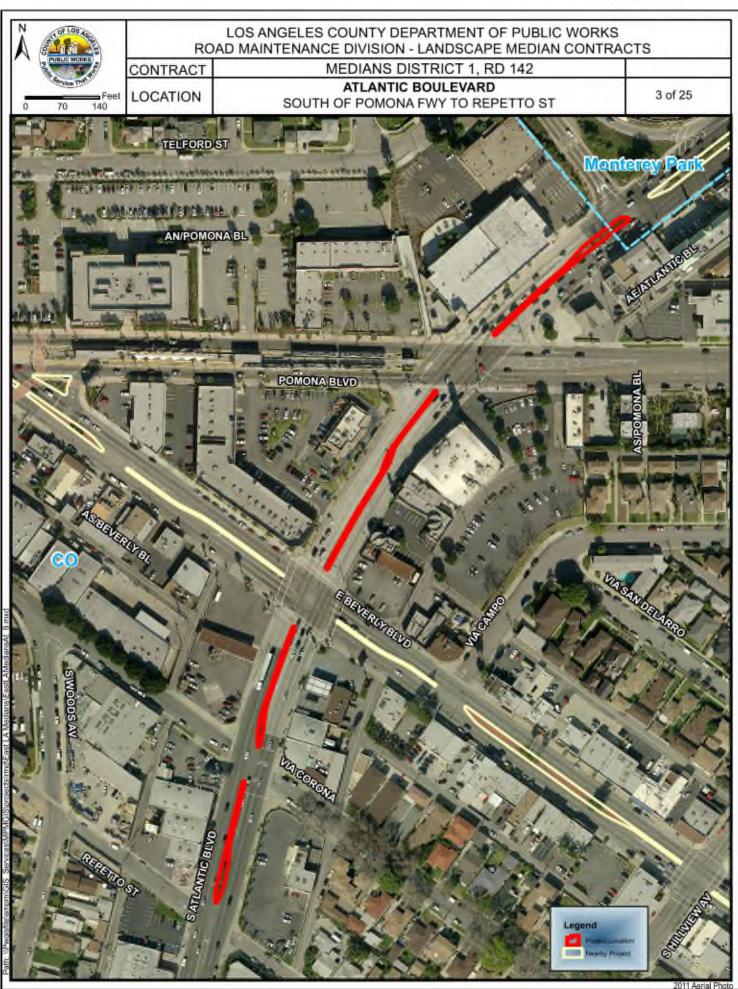

#### No. Location Limits 1. 4<sup>th</sup> St Soundwall Gage Ave to Indiana St 2. Atlantic Blvd Eastbound Off-ramp to First St 3. Atlantic Blvd South of the Pomona Fwy to Repetto St 4. **Burger Ave Soundwall** Humphreys Ave to Mines Ave 5. City Terrace Dr Marengo Ave to Miller Ave 6. City Terrace Dr Herbert and Pedestrian Bridge on Marengo 7. Ford Blvd Olympic Blvd 3<sup>rd</sup> St and 1<sup>st</sup> St 8. Ford Blvd Vine Planting 9. Langford Park End of Cul-de-sac at Langford St 10. Triangle Median Intersection of Beverly Blvd and Pomona Blvd 11. Pomona Fwy Pedestrian Bridge 1<sup>st</sup> St and Dangler to Gleason 12. Telegraph Rd to 3<sup>rd</sup> St Arizona/Mednik Ave 13. **Beverly Blvd** Woods Ave to Montebello City Boundary 14. Clela Ave Vancouver Ave to Alley north of Telegraph Rd 15. Vancouver Ave Clela Ave to Woods Pl 500' West of Mednik Ave to Mednik Ave 16. First St 17. Gleason St Parkway Dangler Ave to Kern Ave 18. Gerhart Ave Pomona Parkway to Beverly Blvd 19. Woods Ave Louis PI to Carolina PI 20. Atlantic Blvd **Telegraph Rd** 21. Eastern Ave Blanchard St 22. Folsom S and Floral Dr Indiana Ave 23. Whittier Blvd Burger Ave to Atlantic Blvd 24. Various LID Locations McDonnell Av, et al 25. ELA Bulb-Outs and Traffic Circles Various LID Locations