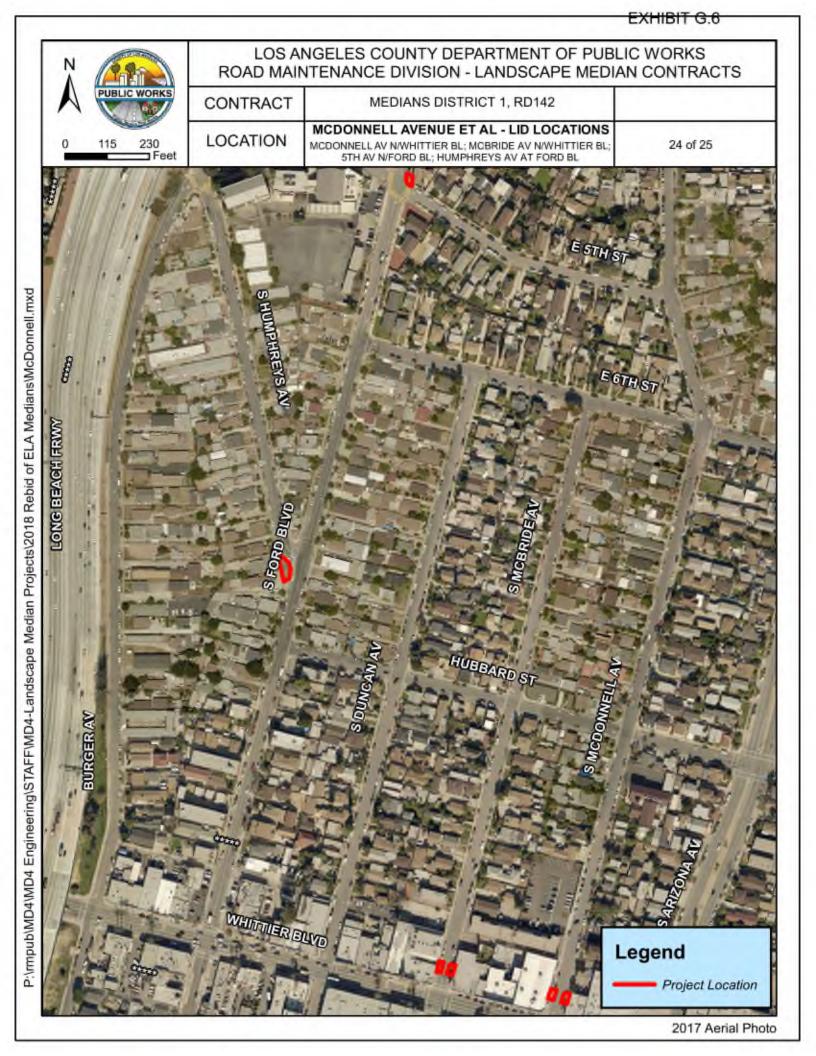

#### No. Location Limits 1. 4<sup>th</sup> St Soundwall Gage Ave to Indiana St 2. Atlantic Blvd Eastbound Off-ramp to First St 3. Atlantic Blvd South of the Pomona Fwy to Repetto St 4. **Burger Ave Soundwall** Humphreys Ave to Mines Ave 5. City Terrace Dr Marengo Ave to Miller Ave 6. City Terrace Dr Herbert and Pedestrian Bridge on Marengo 7. Ford Blvd Olympic Blvd 3<sup>rd</sup> St and 1<sup>st</sup> St 8. Ford Blvd Vine Planting 9. Langford Park End of Cul-de-sac at Langford St 10. Triangle Median Intersection of Beverly Blvd and Pomona Blvd 11. Pomona Fwy Pedestrian Bridge 1<sup>st</sup> St and Dangler to Gleason 12. Telegraph Rd to 3<sup>rd</sup> St Arizona/Mednik Ave 13. **Beverly Blvd** Woods Ave to Montebello City Boundary 14. Clela Ave Vancouver Ave to Alley north of Telegraph Rd 15. Vancouver Ave Clela Ave to Woods Pl 500' West of Mednik Ave to Mednik Ave 16. First St 17. Gleason St Parkway Dangler Ave to Kern Ave 18. Gerhart Ave Pomona Parkway to Beverly Blvd 19. Woods Ave Louis PI to Carolina PI 20. Atlantic Blvd **Telegraph Rd** 21. Eastern Ave Blanchard St 22. Folsom S and Floral Dr Indiana Ave 23. Whittier Blvd Burger Ave to Atlantic Blvd 24. Various LID Locations McDonnell Av, et al 25. ELA Bulb-Outs and Traffic Circles Various LID Locations