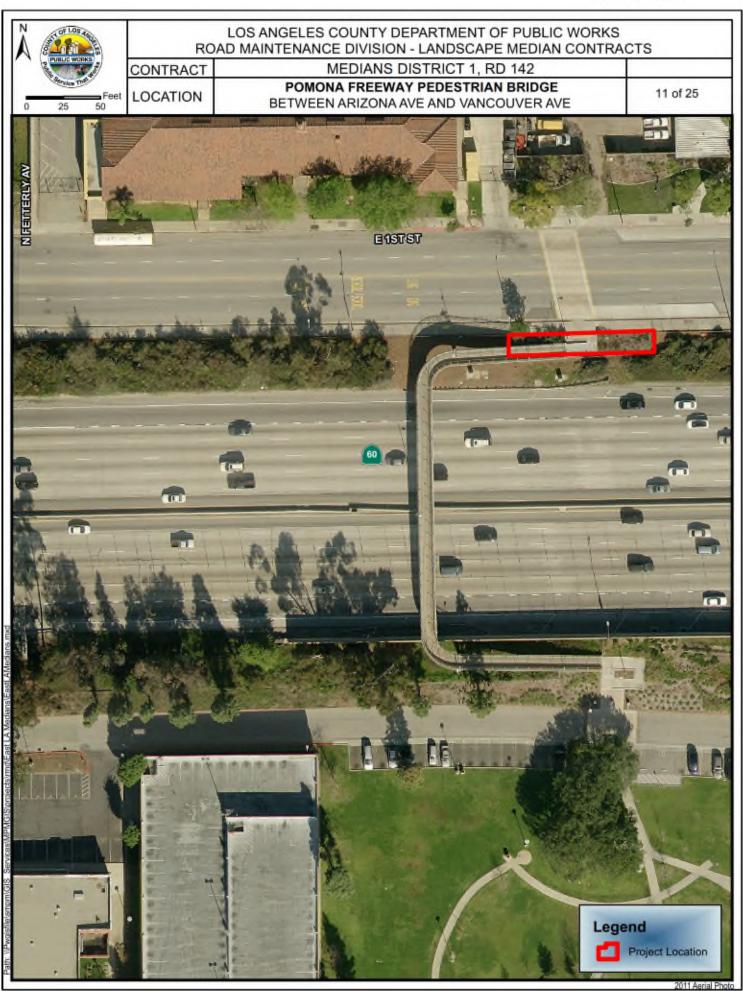

#### No. Location Limits 1. 4<sup>th</sup> St Soundwall Gage Ave to Indiana St 2. Atlantic Blvd Eastbound Off-ramp to First St 3. Atlantic Blvd South of the Pomona Fwy to Repetto St 4. **Burger Ave Soundwall** Humphreys Ave to Mines Ave 5. City Terrace Dr Marengo Ave to Miller Ave 6. City Terrace Dr Herbert and Pedestrian Bridge on Marengo 7. Ford Blvd Olympic Blvd 3<sup>rd</sup> St and 1<sup>st</sup> St 8. Ford Blvd Vine Planting 9. Langford Park End of Cul-de-sac at Langford St 10. Triangle Median Intersection of Beverly Blvd and Pomona Blvd 11. Pomona Fwy Pedestrian Bridge 1<sup>st</sup> St and Dangler to Gleason 12. Telegraph Rd to 3<sup>rd</sup> St Arizona/Mednik Ave 13. **Beverly Blvd** Woods Ave to Montebello City Boundary 14. Clela Ave Vancouver Ave to Alley north of Telegraph Rd 15. Vancouver Ave Clela Ave to Woods Pl 500' West of Mednik Ave to Mednik Ave 16. First St 17. Gleason St Parkway Dangler Ave to Kern Ave 18. Gerhart Ave Pomona Parkway to Beverly Blvd 19. Woods Ave Louis PI to Carolina PI 20. Atlantic Blvd **Telegraph Rd** 21. Eastern Ave Blanchard St 22. Folsom S and Floral Dr Indiana Ave 23. Whittier Blvd Burger Ave to Atlantic Blvd 24. Various LID Locations McDonnell Av, et al 25. ELA Bulb-Outs and Traffic Circles Various LID Locations