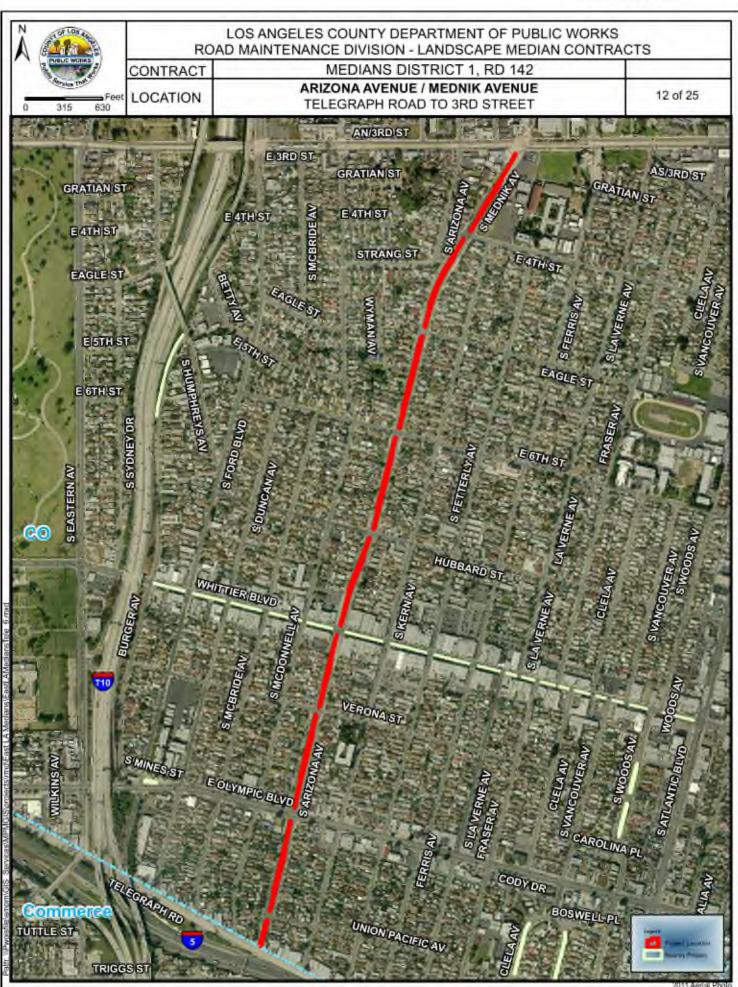

#### No. Location Limits 1. 4<sup>th</sup> St Soundwall Gage Ave to Indiana St 2. Atlantic Blvd Eastbound Off-ramp to First St 3. Atlantic Blvd South of the Pomona Fwy to Repetto St 4. **Burger Ave Soundwall** Humphreys Ave to Mines Ave 5. City Terrace Dr Marengo Ave to Miller Ave 6. City Terrace Dr Herbert and Pedestrian Bridge on Marengo 7. Ford Blvd Olympic Blvd 3<sup>rd</sup> St and 1<sup>st</sup> St 8. Ford Blvd Vine Planting 9. Langford Park End of Cul-de-sac at Langford St 10. Triangle Median Intersection of Beverly Blvd and Pomona Blvd 11. Pomona Fwy Pedestrian Bridge 1<sup>st</sup> St and Dangler to Gleason 12. Telegraph Rd to 3<sup>rd</sup> St Arizona/Mednik Ave 13. **Beverly Blvd** Woods Ave to Montebello City Boundary 14. Clela Ave Vancouver Ave to Alley north of Telegraph Rd 15. Vancouver Ave Clela Ave to Woods Pl 500' West of Mednik Ave to Mednik Ave 16. First St 17. Gleason St Parkway Dangler Ave to Kern Ave 18. Gerhart Ave Pomona Parkway to Beverly Blvd 19. Woods Ave Louis PI to Carolina PI 20. Atlantic Blvd **Telegraph Rd** 21. Eastern Ave Blanchard St 22. Folsom S and Floral Dr Indiana Ave 23. Whittier Blvd Burger Ave to Atlantic Blvd 24. Various LID Locations McDonnell Av, et al 25. ELA Bulb-Outs and Traffic Circles Various LID Locations