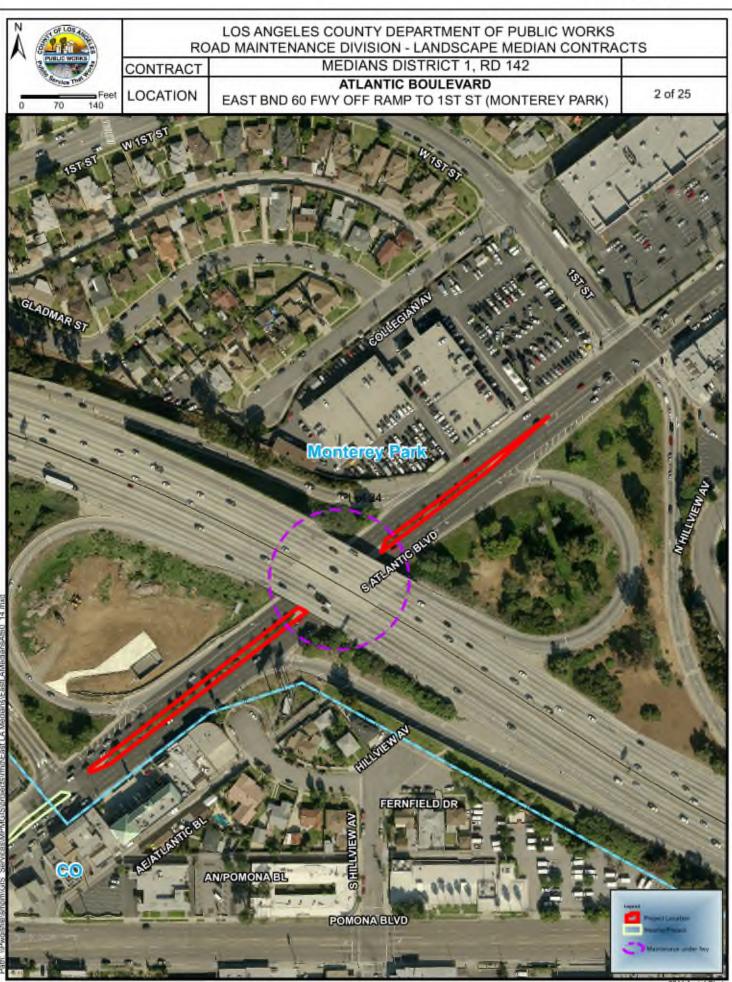

#### No. Location Limits 1. 4<sup>th</sup> St Soundwall Gage Ave to Indiana St 2. Atlantic Blvd Eastbound Off-ramp to First St 3. Atlantic Blvd South of the Pomona Fwy to Repetto St 4. **Burger Ave Soundwall** Humphreys Ave to Mines Ave 5. City Terrace Dr Marengo Ave to Miller Ave 6. City Terrace Dr Herbert and Pedestrian Bridge on Marengo 7. Ford Blvd Olympic Blvd 3<sup>rd</sup> St and 1<sup>st</sup> St 8. Ford Blvd Vine Planting 9. Langford Park End of Cul-de-sac at Langford St 10. Triangle Median Intersection of Beverly Blvd and Pomona Blvd 11. Pomona Fwy Pedestrian Bridge 1<sup>st</sup> St and Dangler to Gleason 12. Telegraph Rd to 3<sup>rd</sup> St Arizona/Mednik Ave 13. **Beverly Blvd** Woods Ave to Montebello City Boundary 14. Clela Ave Vancouver Ave to Alley north of Telegraph Rd 15. Vancouver Ave Clela Ave to Woods Pl 500' West of Mednik Ave to Mednik Ave 16. First St 17. Gleason St Parkway Dangler Ave to Kern Ave 18. Gerhart Ave Pomona Parkway to Beverly Blvd 19. Woods Ave Louis PI to Carolina PI 20. Atlantic Blvd **Telegraph Rd** 21. Eastern Ave Blanchard St 22. Folsom S and Floral Dr Indiana Ave 23. Whittier Blvd Burger Ave to Atlantic Blvd 24. Various LID Locations McDonnell Av, et al 25. ELA Bulb-Outs and Traffic Circles Various LID Locations