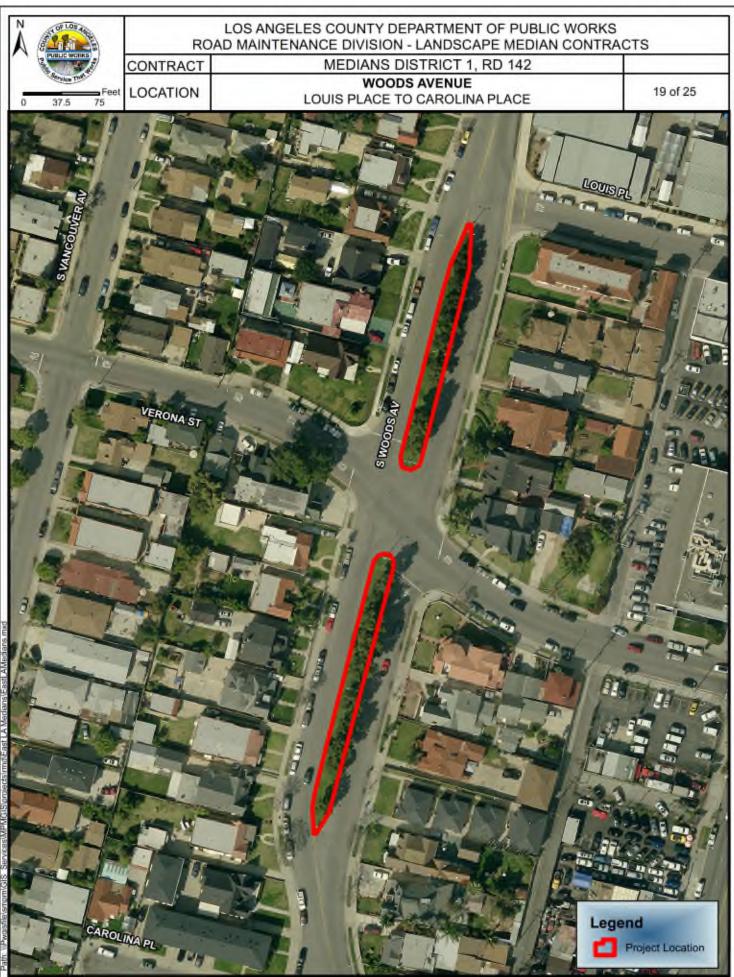

#### No. Location Limits 1. 4<sup>th</sup> St Soundwall Gage Ave to Indiana St 2. Atlantic Blvd Eastbound Off-ramp to First St 3. Atlantic Blvd South of the Pomona Fwy to Repetto St 4. **Burger Ave Soundwall** Humphreys Ave to Mines Ave 5. City Terrace Dr Marengo Ave to Miller Ave 6. City Terrace Dr Herbert and Pedestrian Bridge on Marengo 7. Ford Blvd Olympic Blvd 3<sup>rd</sup> St and 1<sup>st</sup> St 8. Ford Blvd Vine Planting 9. Langford Park End of Cul-de-sac at Langford St 10. Triangle Median Intersection of Beverly Blvd and Pomona Blvd 11. Pomona Fwy Pedestrian Bridge 1<sup>st</sup> St and Dangler to Gleason 12. Telegraph Rd to 3<sup>rd</sup> St Arizona/Mednik Ave 13. **Beverly Blvd** Woods Ave to Montebello City Boundary 14. Clela Ave Vancouver Ave to Alley north of Telegraph Rd 15. Vancouver Ave Clela Ave to Woods Pl 500' West of Mednik Ave to Mednik Ave 16. First St 17. Gleason St Parkway Dangler Ave to Kern Ave 18. Gerhart Ave Pomona Parkway to Beverly Blvd 19. Woods Ave Louis PI to Carolina PI 20. Atlantic Blvd **Telegraph Rd** 21. Eastern Ave Blanchard St 22. Folsom S and Floral Dr Indiana Ave 23. Whittier Blvd Burger Ave to Atlantic Blvd 24. Various LID Locations McDonnell Av, et al 25. ELA Bulb-Outs and Traffic Circles Various LID Locations