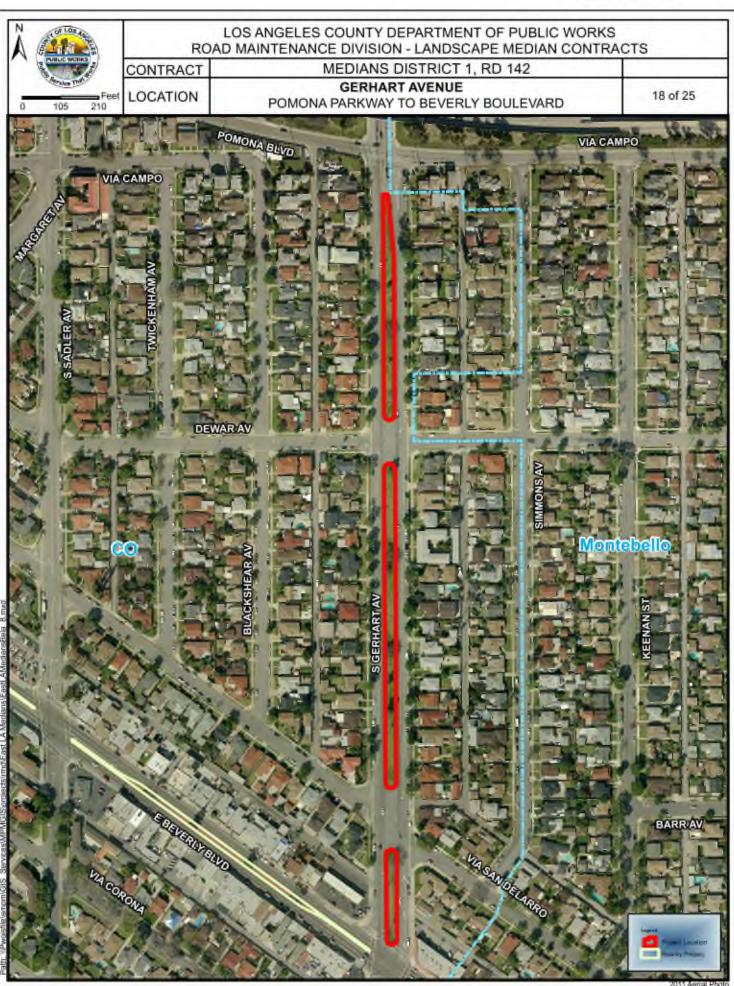

#### No. Location Limits 1. 4<sup>th</sup> St Soundwall Gage Ave to Indiana St 2. Atlantic Blvd Eastbound Off-ramp to First St 3. Atlantic Blvd South of the Pomona Fwy to Repetto St 4. **Burger Ave Soundwall** Humphreys Ave to Mines Ave 5. City Terrace Dr Marengo Ave to Miller Ave 6. City Terrace Dr Herbert and Pedestrian Bridge on Marengo 7. Ford Blvd Olympic Blvd 3<sup>rd</sup> St and 1<sup>st</sup> St 8. Ford Blvd Vine Planting 9. Langford Park End of Cul-de-sac at Langford St 10. Triangle Median Intersection of Beverly Blvd and Pomona Blvd 11. Pomona Fwy Pedestrian Bridge 1<sup>st</sup> St and Dangler to Gleason 12. Telegraph Rd to 3<sup>rd</sup> St Arizona/Mednik Ave 13. **Beverly Blvd** Woods Ave to Montebello City Boundary 14. Clela Ave Vancouver Ave to Alley north of Telegraph Rd 15. Vancouver Ave Clela Ave to Woods Pl 500' West of Mednik Ave to Mednik Ave 16. First St 17. Gleason St Parkway Dangler Ave to Kern Ave 18. Gerhart Ave Pomona Parkway to Beverly Blvd 19. Woods Ave Louis PI to Carolina PI 20. Atlantic Blvd **Telegraph Rd** 21. Eastern Ave Blanchard St 22. Folsom S and Floral Dr Indiana Ave 23. Whittier Blvd Burger Ave to Atlantic Blvd 24. Various LID Locations McDonnell Av, et al 25. ELA Bulb-Outs and Traffic Circles Various LID Locations