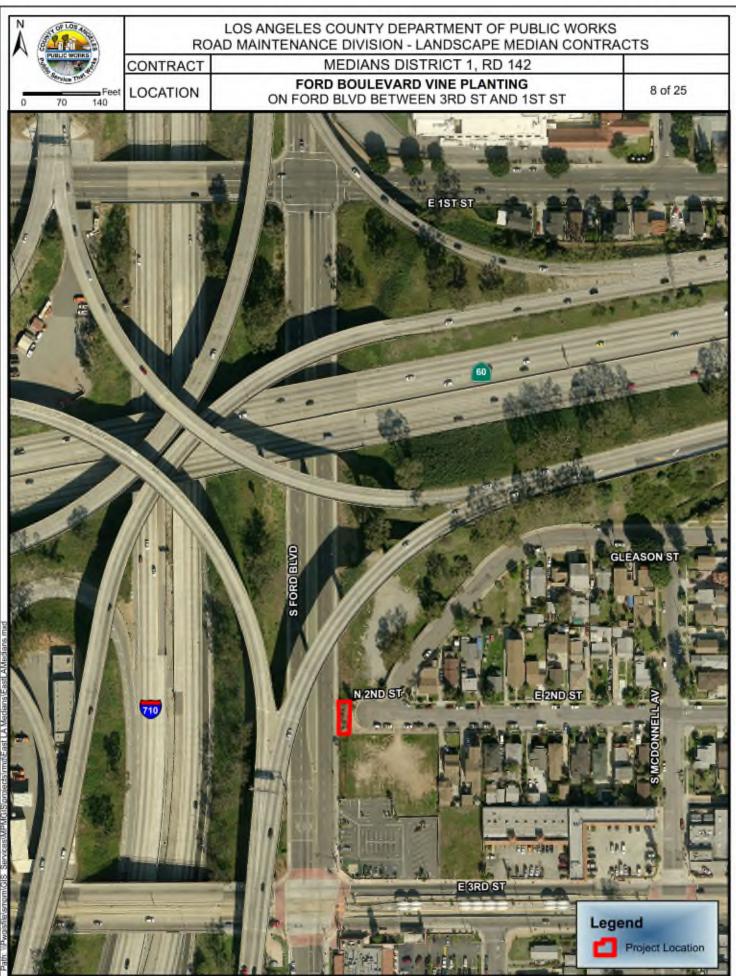

#### No. Location Limits 1. 4<sup>th</sup> St Soundwall Gage Ave to Indiana St 2. Atlantic Blvd Eastbound Off-ramp to First St 3. Atlantic Blvd South of the Pomona Fwy to Repetto St 4. **Burger Ave Soundwall** Humphreys Ave to Mines Ave 5. City Terrace Dr Marengo Ave to Miller Ave 6. City Terrace Dr Herbert and Pedestrian Bridge on Marengo 7. Ford Blvd Olympic Blvd 3<sup>rd</sup> St and 1<sup>st</sup> St 8. Ford Blvd Vine Planting 9. Langford Park End of Cul-de-sac at Langford St 10. Triangle Median Intersection of Beverly Blvd and Pomona Blvd 11. Pomona Fwy Pedestrian Bridge 1<sup>st</sup> St and Dangler to Gleason 12. Telegraph Rd to 3<sup>rd</sup> St Arizona/Mednik Ave 13. **Beverly Blvd** Woods Ave to Montebello City Boundary 14. Clela Ave Vancouver Ave to Alley north of Telegraph Rd 15. Vancouver Ave Clela Ave to Woods Pl 500' West of Mednik Ave to Mednik Ave 16. First St 17. Gleason St Parkway Dangler Ave to Kern Ave 18. Gerhart Ave Pomona Parkway to Beverly Blvd 19. Woods Ave Louis PI to Carolina PI 20. Atlantic Blvd **Telegraph Rd** 21. Eastern Ave Blanchard St 22. Folsom S and Floral Dr Indiana Ave 23. Whittier Blvd Burger Ave to Atlantic Blvd 24. Various LID Locations McDonnell Av, et al 25. ELA Bulb-Outs and Traffic Circles Various LID Locations