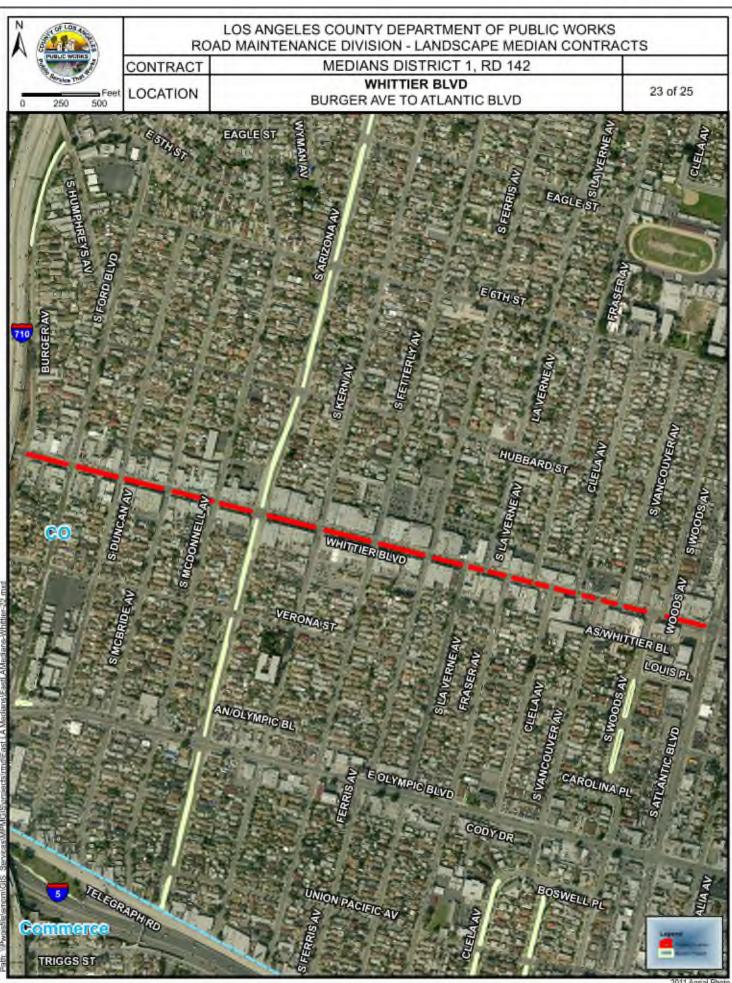

#### No. Location Limits 1. 4<sup>th</sup> St Soundwall Gage Ave to Indiana St 2. Atlantic Blvd Eastbound Off-ramp to First St 3. Atlantic Blvd South of the Pomona Fwy to Repetto St 4. **Burger Ave Soundwall** Humphreys Ave to Mines Ave 5. City Terrace Dr Marengo Ave to Miller Ave 6. City Terrace Dr Herbert and Pedestrian Bridge on Marengo 7. Ford Blvd Olympic Blvd 3<sup>rd</sup> St and 1<sup>st</sup> St 8. Ford Blvd Vine Planting 9. Langford Park End of Cul-de-sac at Langford St 10. Triangle Median Intersection of Beverly Blvd and Pomona Blvd 11. Pomona Fwy Pedestrian Bridge 1<sup>st</sup> St and Dangler to Gleason 12. Telegraph Rd to 3<sup>rd</sup> St Arizona/Mednik Ave 13. **Beverly Blvd** Woods Ave to Montebello City Boundary 14. Clela Ave Vancouver Ave to Alley north of Telegraph Rd 15. Vancouver Ave Clela Ave to Woods Pl 500' West of Mednik Ave to Mednik Ave 16. First St 17. Gleason St Parkway Dangler Ave to Kern Ave 18. Gerhart Ave Pomona Parkway to Beverly Blvd 19. Woods Ave Louis PI to Carolina PI 20. Atlantic Blvd **Telegraph Rd** 21. Eastern Ave Blanchard St 22. Folsom S and Floral Dr Indiana Ave 23. Whittier Blvd Burger Ave to Atlantic Blvd 24. Various LID Locations McDonnell Av, et al 25. ELA Bulb-Outs and Traffic Circles Various LID Locations