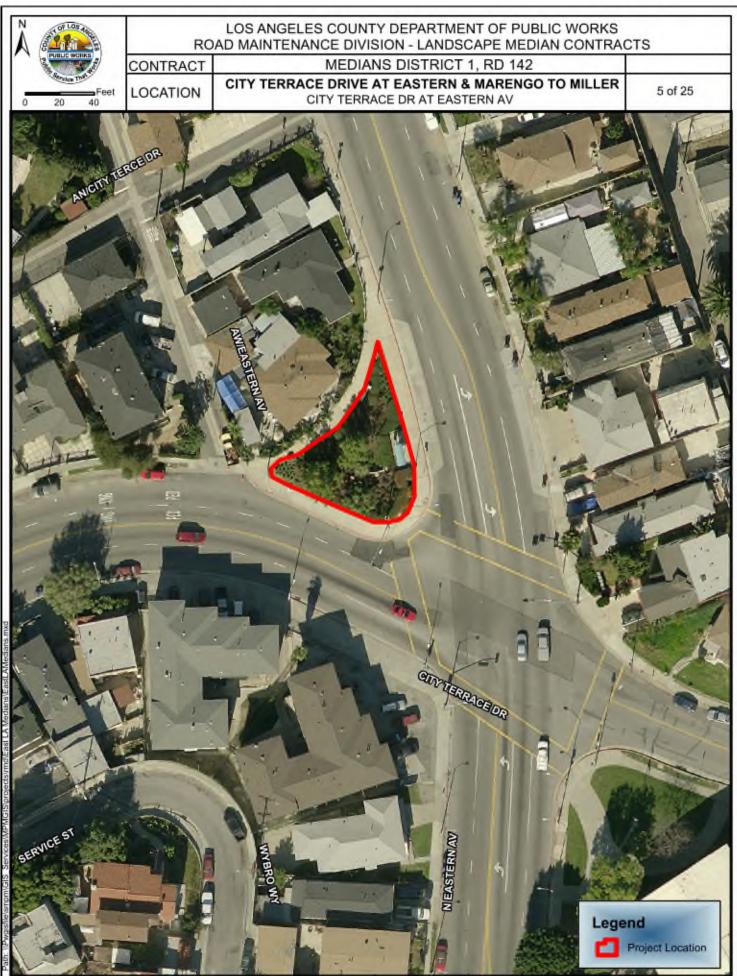

#### No. Location Limits 1. 4<sup>th</sup> St Soundwall Gage Ave to Indiana St 2. Atlantic Blvd Eastbound Off-ramp to First St 3. Atlantic Blvd South of the Pomona Fwy to Repetto St 4. **Burger Ave Soundwall** Humphreys Ave to Mines Ave 5. City Terrace Dr Marengo Ave to Miller Ave 6. City Terrace Dr Herbert and Pedestrian Bridge on Marengo 7. Ford Blvd Olympic Blvd 3<sup>rd</sup> St and 1<sup>st</sup> St 8. Ford Blvd Vine Planting 9. Langford Park End of Cul-de-sac at Langford St 10. Triangle Median Intersection of Beverly Blvd and Pomona Blvd 11. Pomona Fwy Pedestrian Bridge 1<sup>st</sup> St and Dangler to Gleason 12. Telegraph Rd to 3<sup>rd</sup> St Arizona/Mednik Ave 13. **Beverly Blvd** Woods Ave to Montebello City Boundary 14. Clela Ave Vancouver Ave to Alley north of Telegraph Rd 15. Vancouver Ave Clela Ave to Woods Pl 500' West of Mednik Ave to Mednik Ave 16. First St 17. Gleason St Parkway Dangler Ave to Kern Ave 18. Gerhart Ave Pomona Parkway to Beverly Blvd 19. Woods Ave Louis PI to Carolina PI 20. Atlantic Blvd **Telegraph Rd** 21. Eastern Ave Blanchard St 22. Folsom S and Floral Dr Indiana Ave 23. Whittier Blvd Burger Ave to Atlantic Blvd 24. Various LID Locations McDonnell Av, et al 25. ELA Bulb-Outs and Traffic Circles Various LID Locations