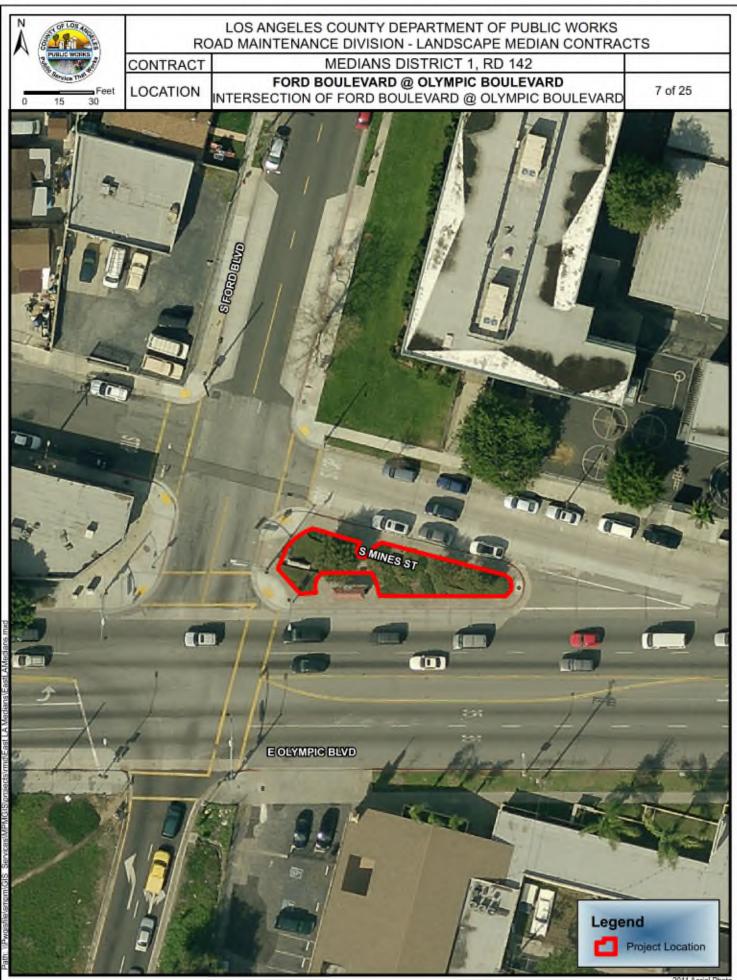

#### No. Location Limits 1. 4<sup>th</sup> St Soundwall Gage Ave to Indiana St 2. Atlantic Blvd Eastbound Off-ramp to First St 3. Atlantic Blvd South of the Pomona Fwy to Repetto St 4. **Burger Ave Soundwall** Humphreys Ave to Mines Ave 5. City Terrace Dr Marengo Ave to Miller Ave 6. City Terrace Dr Herbert and Pedestrian Bridge on Marengo 7. Ford Blvd Olympic Blvd 3<sup>rd</sup> St and 1<sup>st</sup> St 8. Ford Blvd Vine Planting 9. Langford Park End of Cul-de-sac at Langford St 10. Triangle Median Intersection of Beverly Blvd and Pomona Blvd 11. Pomona Fwy Pedestrian Bridge 1<sup>st</sup> St and Dangler to Gleason 12. Telegraph Rd to 3<sup>rd</sup> St Arizona/Mednik Ave 13. **Beverly Blvd** Woods Ave to Montebello City Boundary 14. Clela Ave Vancouver Ave to Alley north of Telegraph Rd 15. Vancouver Ave Clela Ave to Woods Pl 500' West of Mednik Ave to Mednik Ave 16. First St 17. Gleason St Parkway Dangler Ave to Kern Ave 18. Gerhart Ave Pomona Parkway to Beverly Blvd 19. Woods Ave Louis PI to Carolina PI 20. Atlantic Blvd **Telegraph Rd** 21. Eastern Ave Blanchard St 22. Folsom S and Floral Dr Indiana Ave 23. Whittier Blvd Burger Ave to Atlantic Blvd 24. Various LID Locations McDonnell Av, et al 25. ELA Bulb-Outs and Traffic Circles Various LID Locations