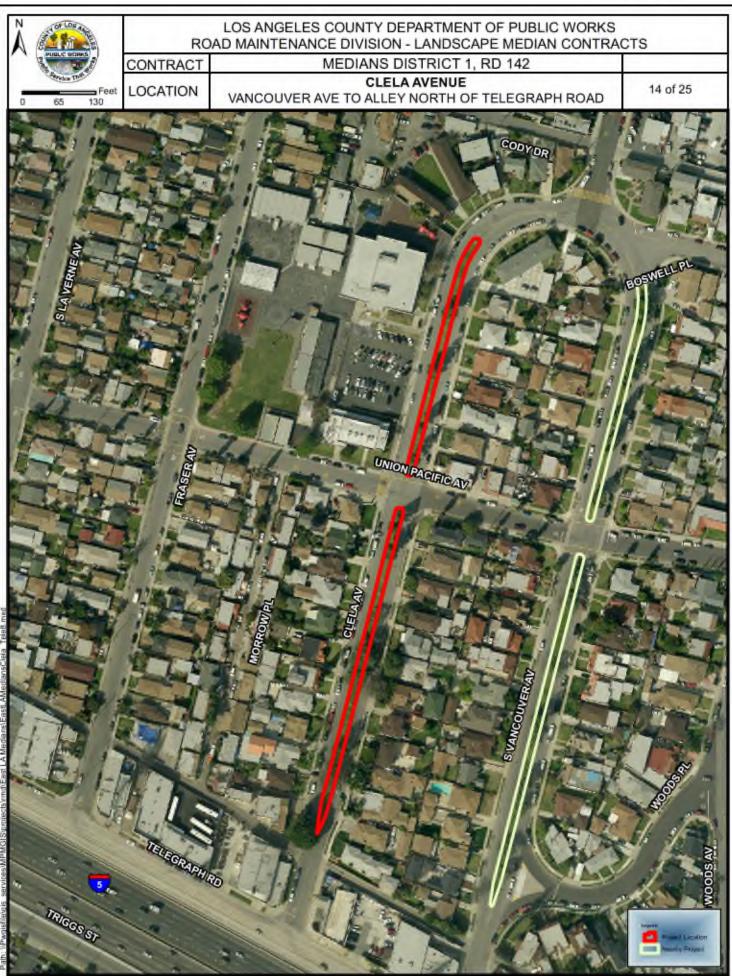

#### No. Location Limits 1. 4<sup>th</sup> St Soundwall Gage Ave to Indiana St 2. Atlantic Blvd Eastbound Off-ramp to First St 3. Atlantic Blvd South of the Pomona Fwy to Repetto St 4. **Burger Ave Soundwall** Humphreys Ave to Mines Ave 5. City Terrace Dr Marengo Ave to Miller Ave 6. City Terrace Dr Herbert and Pedestrian Bridge on Marengo 7. Ford Blvd Olympic Blvd 3<sup>rd</sup> St and 1<sup>st</sup> St 8. Ford Blvd Vine Planting 9. Langford Park End of Cul-de-sac at Langford St 10. Triangle Median Intersection of Beverly Blvd and Pomona Blvd 11. Pomona Fwy Pedestrian Bridge 1<sup>st</sup> St and Dangler to Gleason 12. Telegraph Rd to 3<sup>rd</sup> St Arizona/Mednik Ave 13. **Beverly Blvd** Woods Ave to Montebello City Boundary 14. Clela Ave Vancouver Ave to Alley north of Telegraph Rd 15. Vancouver Ave Clela Ave to Woods Pl 500' West of Mednik Ave to Mednik Ave 16. First St 17. Gleason St Parkway Dangler Ave to Kern Ave 18. Gerhart Ave Pomona Parkway to Beverly Blvd 19. Woods Ave Louis PI to Carolina PI 20. Atlantic Blvd **Telegraph Rd** 21. Eastern Ave Blanchard St 22. Folsom S and Floral Dr Indiana Ave 23. Whittier Blvd Burger Ave to Atlantic Blvd 24. Various LID Locations McDonnell Av, et al 25. ELA Bulb-Outs and Traffic Circles Various LID Locations