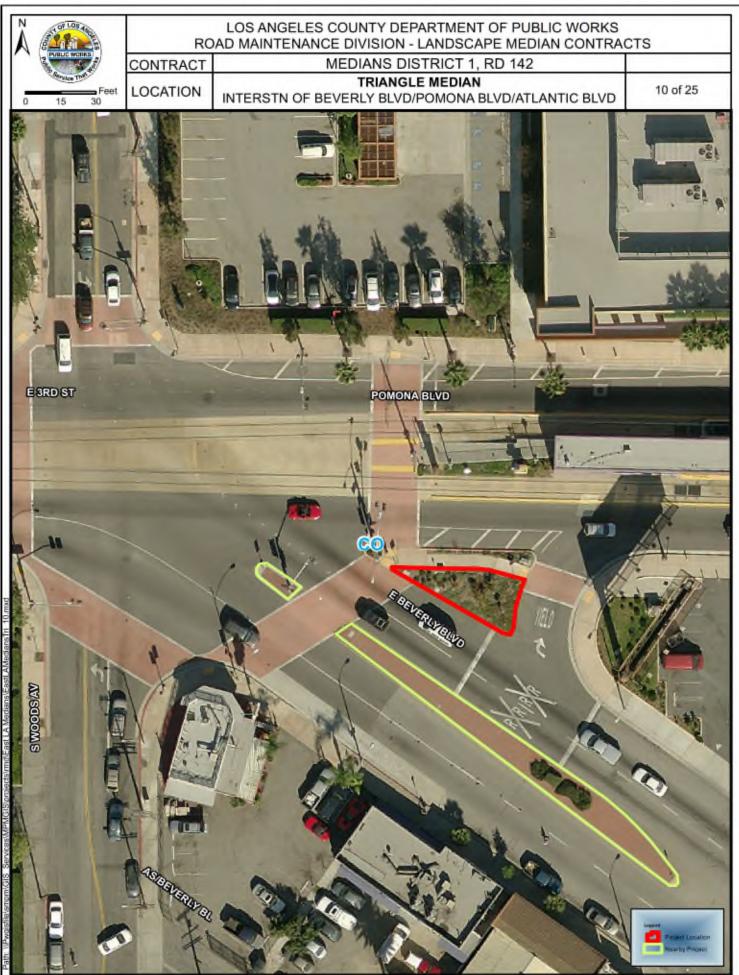

#### No. Location Limits 1. 4<sup>th</sup> St Soundwall Gage Ave to Indiana St 2. Atlantic Blvd Eastbound Off-ramp to First St 3. Atlantic Blvd South of the Pomona Fwy to Repetto St 4. **Burger Ave Soundwall** Humphreys Ave to Mines Ave 5. City Terrace Dr Marengo Ave to Miller Ave 6. City Terrace Dr Herbert and Pedestrian Bridge on Marengo 7. Ford Blvd Olympic Blvd 3<sup>rd</sup> St and 1<sup>st</sup> St 8. Ford Blvd Vine Planting 9. Langford Park End of Cul-de-sac at Langford St 10. Triangle Median Intersection of Beverly Blvd and Pomona Blvd 11. Pomona Fwy Pedestrian Bridge 1<sup>st</sup> St and Dangler to Gleason 12. Telegraph Rd to 3<sup>rd</sup> St Arizona/Mednik Ave 13. **Beverly Blvd** Woods Ave to Montebello City Boundary 14. Clela Ave Vancouver Ave to Alley north of Telegraph Rd 15. Vancouver Ave Clela Ave to Woods Pl 500' West of Mednik Ave to Mednik Ave 16. First St 17. Gleason St Parkway Dangler Ave to Kern Ave 18. Gerhart Ave Pomona Parkway to Beverly Blvd 19. Woods Ave Louis PI to Carolina PI 20. Atlantic Blvd **Telegraph Rd** 21. Eastern Ave Blanchard St 22. Folsom S and Floral Dr Indiana Ave 23. Whittier Blvd Burger Ave to Atlantic Blvd 24. Various LID Locations McDonnell Av, et al 25. ELA Bulb-Outs and Traffic Circles Various LID Locations