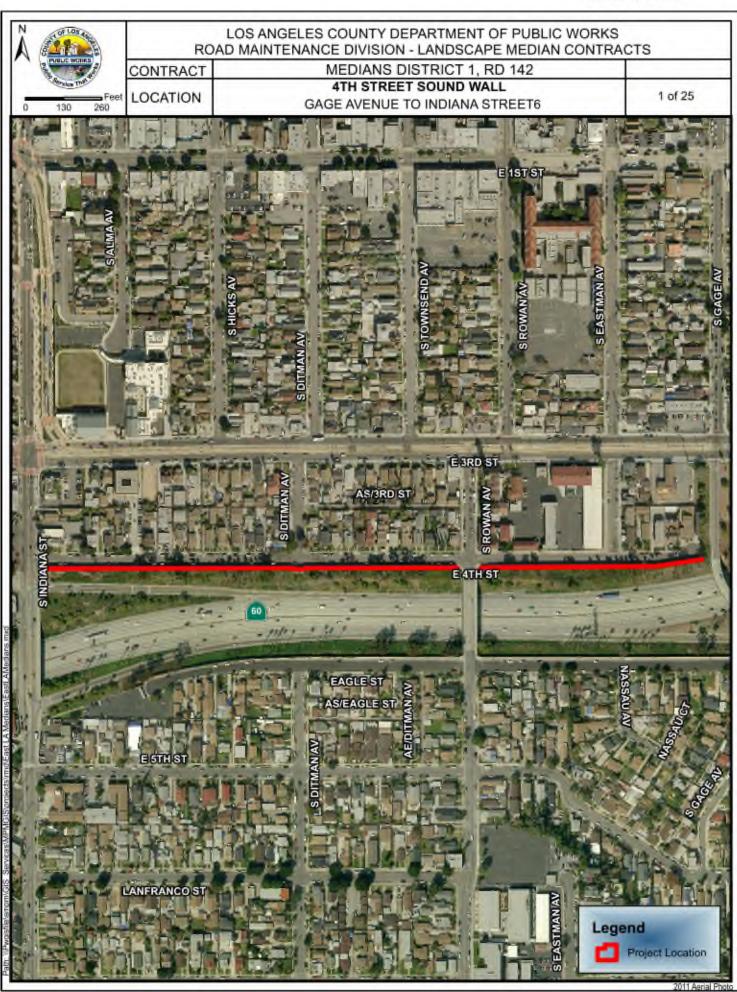

#### No. Location Limits 1. 4<sup>th</sup> St Soundwall Gage Ave to Indiana St 2. Atlantic Blvd Eastbound Off-ramp to First St 3. Atlantic Blvd South of the Pomona Fwy to Repetto St 4. **Burger Ave Soundwall** Humphreys Ave to Mines Ave 5. City Terrace Dr Marengo Ave to Miller Ave 6. City Terrace Dr Herbert and Pedestrian Bridge on Marengo 7. Ford Blvd Olympic Blvd 3<sup>rd</sup> St and 1<sup>st</sup> St 8. Ford Blvd Vine Planting 9. Langford Park End of Cul-de-sac at Langford St 10. Triangle Median Intersection of Beverly Blvd and Pomona Blvd 11. Pomona Fwy Pedestrian Bridge 1<sup>st</sup> St and Dangler to Gleason 12. Telegraph Rd to 3<sup>rd</sup> St Arizona/Mednik Ave 13. **Beverly Blvd** Woods Ave to Montebello City Boundary 14. Clela Ave Vancouver Ave to Alley north of Telegraph Rd 15. Vancouver Ave Clela Ave to Woods Pl 500' West of Mednik Ave to Mednik Ave 16. First St 17. Gleason St Parkway Dangler Ave to Kern Ave 18. Gerhart Ave Pomona Parkway to Beverly Blvd 19. Woods Ave Louis PI to Carolina PI 20. Atlantic Blvd **Telegraph Rd** 21. Eastern Ave Blanchard St 22. Folsom S and Floral Dr Indiana Ave 23. Whittier Blvd Burger Ave to Atlantic Blvd 24. Various LID Locations McDonnell Av, et al 25. ELA Bulb-Outs and Traffic Circles Various LID Locations