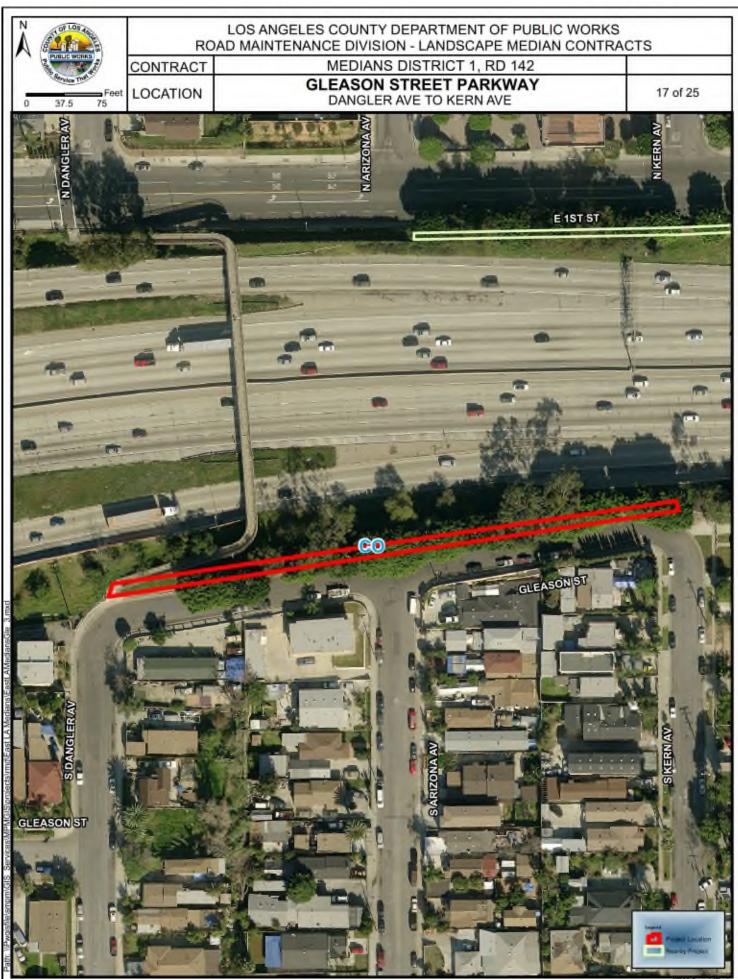

#### No. Location Limits 1. 4<sup>th</sup> St Soundwall Gage Ave to Indiana St 2. Atlantic Blvd Eastbound Off-ramp to First St 3. Atlantic Blvd South of the Pomona Fwy to Repetto St 4. **Burger Ave Soundwall** Humphreys Ave to Mines Ave 5. City Terrace Dr Marengo Ave to Miller Ave 6. City Terrace Dr Herbert and Pedestrian Bridge on Marengo 7. Ford Blvd Olympic Blvd 3<sup>rd</sup> St and 1<sup>st</sup> St 8. Ford Blvd Vine Planting 9. Langford Park End of Cul-de-sac at Langford St 10. Triangle Median Intersection of Beverly Blvd and Pomona Blvd 11. Pomona Fwy Pedestrian Bridge 1<sup>st</sup> St and Dangler to Gleason 12. Telegraph Rd to 3<sup>rd</sup> St Arizona/Mednik Ave 13. **Beverly Blvd** Woods Ave to Montebello City Boundary 14. Clela Ave Vancouver Ave to Alley north of Telegraph Rd 15. Vancouver Ave Clela Ave to Woods Pl 500' West of Mednik Ave to Mednik Ave 16. First St 17. Gleason St Parkway Dangler Ave to Kern Ave 18. Gerhart Ave Pomona Parkway to Beverly Blvd 19. Woods Ave Louis PI to Carolina PI 20. Atlantic Blvd **Telegraph Rd** 21. Eastern Ave Blanchard St 22. Folsom S and Floral Dr Indiana Ave 23. Whittier Blvd Burger Ave to Atlantic Blvd 24. Various LID Locations McDonnell Av, et al 25. ELA Bulb-Outs and Traffic Circles Various LID Locations