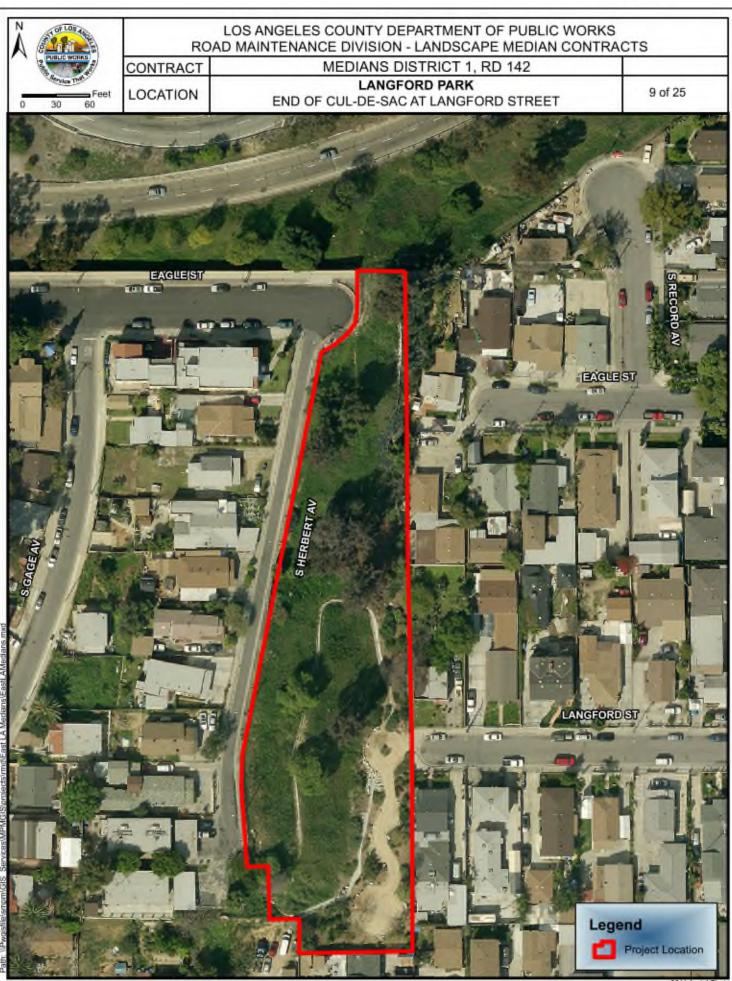

#### No. Location Limits 1. 4<sup>th</sup> St Soundwall Gage Ave to Indiana St 2. Atlantic Blvd Eastbound Off-ramp to First St 3. Atlantic Blvd South of the Pomona Fwy to Repetto St 4. **Burger Ave Soundwall** Humphreys Ave to Mines Ave 5. City Terrace Dr Marengo Ave to Miller Ave 6. City Terrace Dr Herbert and Pedestrian Bridge on Marengo 7. Ford Blvd Olympic Blvd 3<sup>rd</sup> St and 1<sup>st</sup> St 8. Ford Blvd Vine Planting 9. Langford Park End of Cul-de-sac at Langford St 10. Triangle Median Intersection of Beverly Blvd and Pomona Blvd 11. Pomona Fwy Pedestrian Bridge 1<sup>st</sup> St and Dangler to Gleason 12. Telegraph Rd to 3<sup>rd</sup> St Arizona/Mednik Ave 13. **Beverly Blvd** Woods Ave to Montebello City Boundary 14. Clela Ave Vancouver Ave to Alley north of Telegraph Rd 15. Vancouver Ave Clela Ave to Woods Pl 500' West of Mednik Ave to Mednik Ave 16. First St 17. Gleason St Parkway Dangler Ave to Kern Ave 18. Gerhart Ave Pomona Parkway to Beverly Blvd 19. Woods Ave Louis PI to Carolina PI 20. Atlantic Blvd **Telegraph Rd** 21. Eastern Ave Blanchard St 22. Folsom S and Floral Dr Indiana Ave 23. Whittier Blvd Burger Ave to Atlantic Blvd 24. Various LID Locations McDonnell Av, et al 25. ELA Bulb-Outs and Traffic Circles Various LID Locations