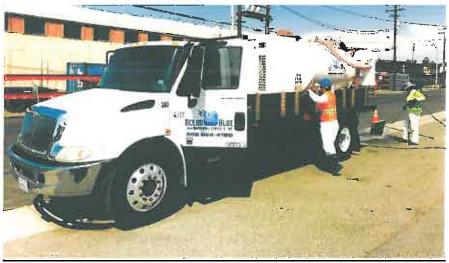

### E. <u>Work Description</u>

Public Works, as part of its own operations, generates and takes possession of abandoned hazardous and contaminated nonhazardous wastes, which require proper removal, identification of unknown wastes, transportation, and disposal. These materials are segregated and temporarily stored at various locations throughout the County. The Contractor will assist Public Works in the pickup, transportation, and disposal of these types of materials in compliance with all applicable Federal, State, and local legal requirements. The Contractor shall perform roundup of materials at multiple sites throughout the County every quarter and whenever requested by the Public Works Contract Manager. The materials shall be disposed of in a manner that complies with all Federal, State, County, and City laws and/or ordinances.

transporting of drummed soil and water or the vacuuming of drummed water. Drums removed by the Contractor are to be recycled. Removal may also include the loading, transportation, and disposal of bulked materials stored in Baker tanks or roll-off bins. The Contractor may be required to supply the Baker tanks, roll-off bins, and other containment devices. All of these materials are to be recycled, unless unique disposal situations preclude recycling.