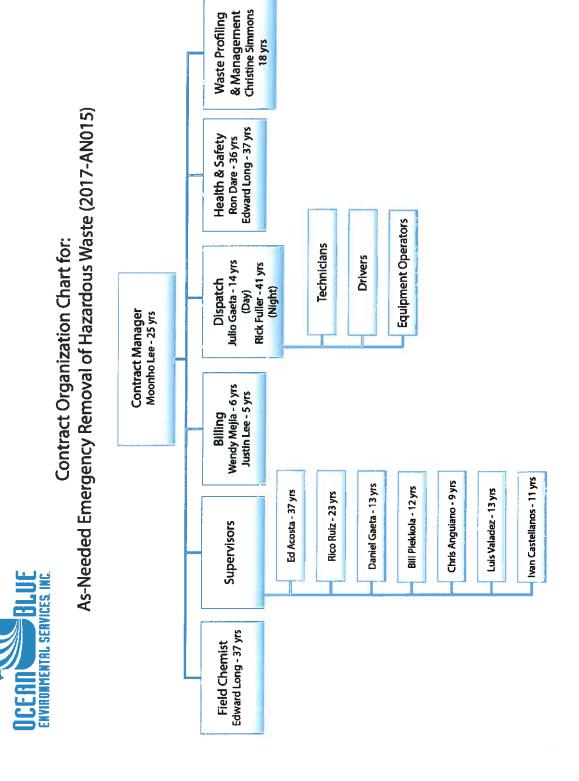

#### A. Public Works Contract Manager

Public Works Contract Manager will be Ms. Adriana Flores of Operational Services Division. who may be contacted at (626) 458-7390 aflores@dpw.lacounty.gov, Monday through Thursday and alternating or Fridays, 6 a.m. to 4 p.m. The Contract Manager is the only person authorized by Public Works to request work of the Contractor. From time to time. Public Works may change the Contract Manager or available dates/times. The Contractor will be notified in writing when there is a change in the Contract Manager.

- f. Medical Waste Hauler Registration License.
- g. ICS-200 OR ICS-300 Certification. ICS stands for Incident Command System.
- 2. The field Chemist/Environmental Assessor providing services under this Contract requires one of the following:
  - 1. A 4-year college degree in Chemistry/Biochemistry and a minimum 5 years of related experience in the field of Hazard Material removal and transportation.
  - 2. Forty hours certification from an accredited school in the same field along with 10 years of experience.
  - 3. A certification as a Registered Environmental Assessor (REA) and a minimum of 5 years of experience in the field of hazardous removal and transportation.
- 3. The services requested under this Contract may include both prevailing wage and non-prevailing wage work. Contractor must maintain a valid and active State of California Department of Industrial Relations Public Works Contractor Registration during the entire Contract period.