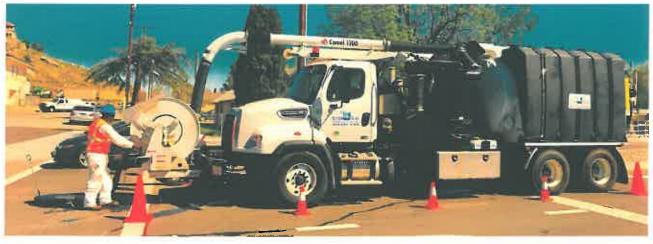

### E. <u>Work Description</u>

Public Works, as part of its own operations, generates and takes possession of abandoned hazardous and contaminated nonhazardous wastes, which require proper removal, identification of unknown wastes, transportation, and disposal. These materials are segregated and temporarily stored at various locations throughout the County. The Contractor will assist Public Works in the pickup, transportation, and disposal of these types of materials in compliance with all applicable Federal, State, and local legal requirements. The Contractor shall perform roundup of materials at multiple sites throughout the County every quarter and whenever requested by the Public Works Contract Manager. The materials shall be disposed of in a manner that complies with all Federal, State, County, and City laws and/or ordinances.

transporting of drummed soil and water or the vacuuming of drummed water. Drums removed by the Contractor are to be recycled. Removal may also include the loading, transportation, and disposal of bulked materials stored in Baker tanks or roll-off bins. The Contractor may be required to supply the Baker tanks, roll-off bins, and other containment devices. All of these materials are to be recycled, unless unique disposal situations preclude recycling.