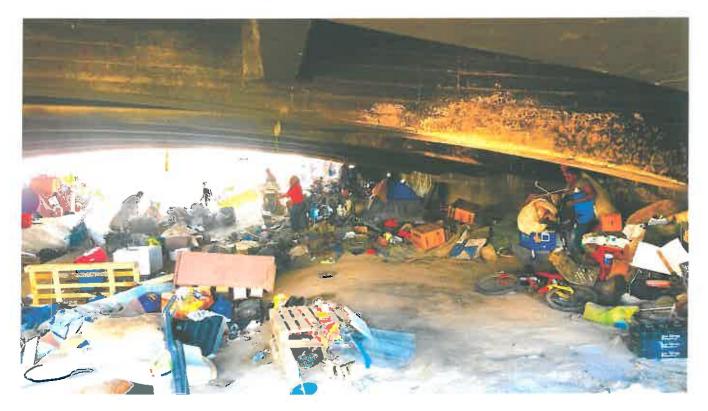

### E. <u>Work Description</u>

Public Works, as part of its own operations, generates and takes possession of abandoned hazardous and contaminated nonhazardous wastes, which require proper removal, identification of unknown wastes, transportation, and disposal. These materials are segregated and temporarily stored at various locations throughout the County. The Contractor will assist Public Works in the pickup, transportation, and disposal of these types of materials in compliance with all applicable Federal, State, and local legal requirements. The Contractor shall perform roundup of materials at multiple sites throughout the County every quarter and whenever requested by the Public Works Contract Manager. The materials shall be disposed of in a manner that complies with all Federal, State, County, and City laws and/or ordinances.

Public Works also performs environmental investigations and remediations where petroleum hydrocarbon, semivolatile and volatile organic compound, pesticide/herbicide, perchlorate, or metal-impacted soils and water are generated. These generated materials are usually impacted with nonhazardous levels of contamination, although there may be instances when materials are impacted with hazardous levels of contamination. These materials are to be removed on an as-needed basis. Removal will usually involve the loading and

R. <u>Types of Hazardous Waste</u>

The following is a nonexhaustive list of hazardous waste that most likely will be picked up from Public Works facilities or projects:

- 1. Antifreeze/Coolant
- 2. Fuels/Lubricants
  - a. Diesel or Diesel and Water
  - b. Gasoline or Gasoline and Water
  - c. Diesel and Emulsion

# S. Types of Nonhazardous/Hazardous Water and Soil Contamination

The following is a list of contaminants that may be contained in soil and water that most likely will be picked up from Public Works facilities or projects: