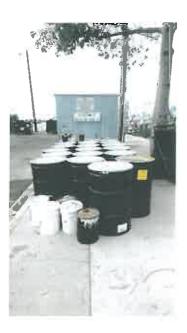

R. <u>Types of Hazardous Waste</u>

The following is a nonexhaustive list of hazardous waste that most likely will be picked up from Public Works facilities or projects:

- 1. Antifreeze/Coolant
- 2. Fuels/Lubricants
  - a. Diesel or Diesel and Water
  - b. Gasoline or Gasoline and Water
  - c. Diesel and Emulsion

-A.10-

- d. Automatic Transmission Fluid
- e. Grease Lubricant
- f. Motor Oil
- g. Electrical Insulating Oil
- 3. Paints
  - a. Water based Paint
  - b. Oil based Paint
- 4. Pesticides
  - a. Herbicides
  - b. Insecticides
- 5. Asbestos Waste Products
  - a. Asbestos and Water (Vehicle Brake Washings)
  - b. Asbestos Pipe Scrap
  - c. Pipe and Roof Shingles
  - d. Tile
  - e. Insulation
- 6. Asphalt Products
  - a. Asphalt Cement
  - b. Emulsion
  - c. Road Oil
- 7. Thinners
  - a. Paint Thinner
  - b. Lacquer Thinner
- 8. Cleaning solvents for engine degreasing
- 9. Brake Fluid
- 10. Acid
- 11. Miscellaneous size waste batteries
- 12. Cathode Ray Tubes (CRT's)
- 13. Fluorescent Tubes
- 14. Thermometers containing Mercury
- 15. Contaminated containers and solids

-A.11-

A/N Nonemergency Removal of Hazardous Material 2017-AN015 16. Gas cylinders (Contents known and unknown)