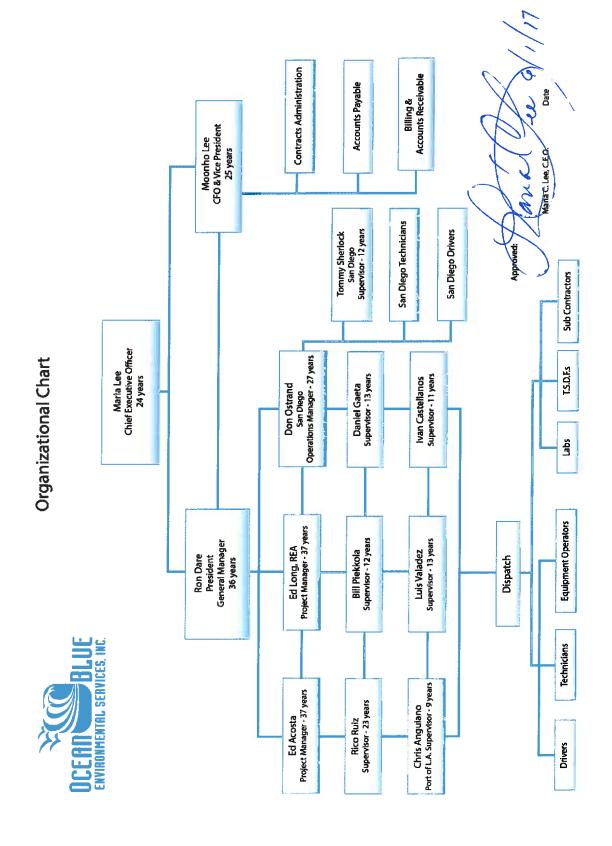

#### A. Public Works Contract Manager

Public Works Contract Manager will be Ms. Adriana Flores of Operational Services Division. who may be contacted at (626) 458-7390 aflores@dpw.lacounty.gov, Monday through Thursday and alternating or Fridays, 6 a.m. to 4 p.m. The Contract Manager is the only person authorized by Public Works to request work of the Contractor. From time to time. Public Works may change the Contract Manager or available dates/times. The Contractor will be notified in writing when there is a change in the Contract Manager.

<u>EIGHTH</u>: The CONTRACTOR understands and agrees that only the designated Public Works Contract Manager is authorized to request or order work under this Contract. The CONTRACTOR acknowledges that the designated Contract Manager is not authorized to request or order any work that would result in the CONTRACTOR earning an aggregate compensation in excess of this Contract's Maximum Contract Sum.