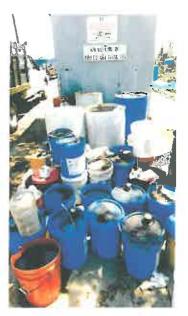

R. <u>Types of Hazardous Waste</u>

The following is a nonexhaustive list of hazardous waste that most likely will be picked up from Public Works facilities or projects:

- 1. Antifreeze/Coolant
- 2. Fuels/Lubricants
  - a. Diesel or Diesel and Water
  - b. Gasoline or Gasoline and Water
  - c. Diesel and Emulsion

-A.10-

- d. Automatic Transmission Fluid
- e. Grease Lubricant
- f. Motor Oil
- g. Electrical Insulating Oil
- 3. Paints
  - a. Water based Paint
  - b. Oil based Paint
- 4. Pesticides
  - a. Herbicides
  - b. Insecticides
- 5. Asbestos Waste Products
  - a. Asbestos and Water (Vehicle Brake Washings)
  - b. Asbestos Pipe Scrap
  - c. Pipe and Roof Shingles
  - d. Tile
  - e. Insulation
- 6. Asphalt Products
  - a. Asphalt Cement
  - b. Emulsion
  - c. Road Oil
- 7. Thinners
  - a. Paint Thinner
  - b. Lacquer Thinner
- 8. Cleaning solvents for engine degreasing
- 9. Brake Fluid
- 10. Acid
- 11. Miscellaneous size waste batteries
- 12. Cathode Ray Tubes (CRT's)
- 13. Fluorescent Tubes
- 14. Thermometers containing Mercury
- 15. Contaminated containers and solids

-A.11-

A/N Nonemergency Removal of Hazardous Material 2017-AN015 16. Gas cylinders (Contents known and unknown)