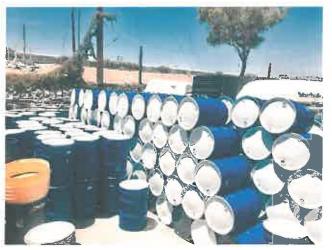

R. <u>Types of Hazardous Waste</u>

The following is a nonexhaustive list of hazardous waste that most likely will be picked up from Public Works facilities or projects:

- 1. Antifreeze/Coolant
- 2. Fuels/Lubricants
  - a. Diesel or Diesel and Water
  - b. Gasoline or Gasoline and Water
  - c. Diesel and Emulsion

-A.10-

- d. Automatic Transmission Fluid
- e. Grease Lubricant
- f. Motor Oil
- g. Electrical Insulating Oil
- 3. Paints
  - a. Water based Paint
  - b. Oil based Paint
- 4. Pesticides
  - a. Herbicides
  - b. Insecticides
- 5. Asbestos Waste Products
  - a. Asbestos and Water (Vehicle Brake Washings)
  - b. Asbestos Pipe Scrap
  - c. Pipe and Roof Shingles
  - d. Tile
  - e. Insulation
- 6. Asphalt Products
  - a. Asphalt Cement
  - b. Emulsion
  - c. Road Oil
- 7. Thinners
  - a. Paint Thinner
  - b. Lacquer Thinner
- 8. Cleaning solvents for engine degreasing
- 9. Brake Fluid
- 10. Acid
- 11. Miscellaneous size waste batteries
- 12. Cathode Ray Tubes (CRT's)
- 13. Fluorescent Tubes
- 14. Thermometers containing Mercury
- 15. Contaminated containers and solids

-A.11-

A/N Nonemergency Removal of Hazardous Material 2017-AN015 16. Gas cylinders (Contents known and unknown)