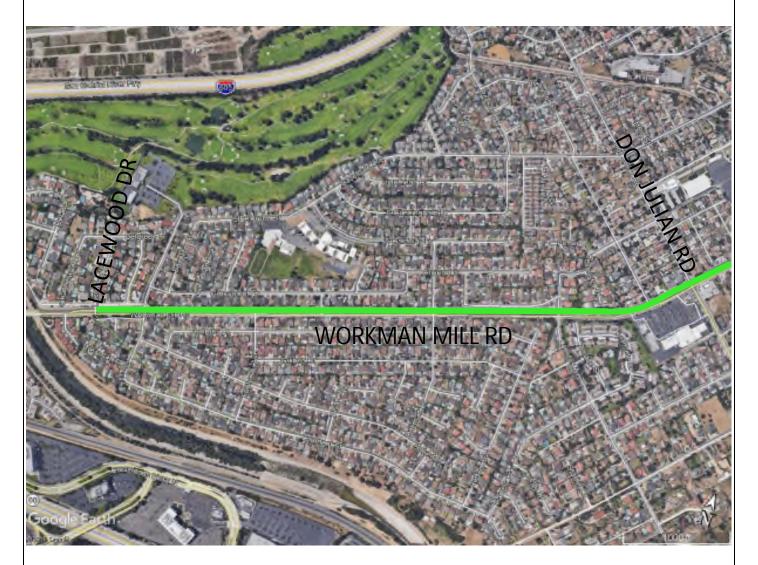

| <u>No.</u> | <b>Location</b>             | <u>Limits</u>                                                        |
|------------|-----------------------------|----------------------------------------------------------------------|
| 1.         | Workman Mill Rd Medians     | Lacewood Dr to Valley Blvd (Including Both Sides of Pkwy)            |
| 2.         | Gale Ave Parkway            | 7 <sup>th</sup> Av to Kinbrae Ave                                    |
| 3.         | 7 <sup>th</sup> Ave Parkway | Los Robles Av to Palm Ave                                            |
| 4.         | Hacienda Blvd Medians       | Shadybend Dr to Newton St                                            |
|            |                             | Richview Dr to Glenmark Dr                                           |
| 5.         | Hacienda Blvd               | Three Palms St (Including North Side B/W Hacienda Blvd to Lance Wood |
|            |                             | Ave) to Halliburton Rd (Including Both Sides of Pkwy And Vines)      |
| 6.         | Stimson Ave                 | Shadybend Dr to Halliburton Rd                                       |
| 7.         | SD1 Parkway Maintenance     | Various Sites                                                        |
| 8.         | SD4 Parkway Maintenance     | Various Sites                                                        |

CONTRACT RD 416-116

LOCATION WORKMAN MILL ROAD – LACEWOOD DR TO VALLEY BLVD (PAGE 1 OF 2)

CONTRACT RD 416-116

LOCATION WORKMAN MILL ROAD – LACEWOOD DR TO
NO. 1 VALLEY BLVD (PAGE 2 OF 2)

CONTRACT RD 416-116