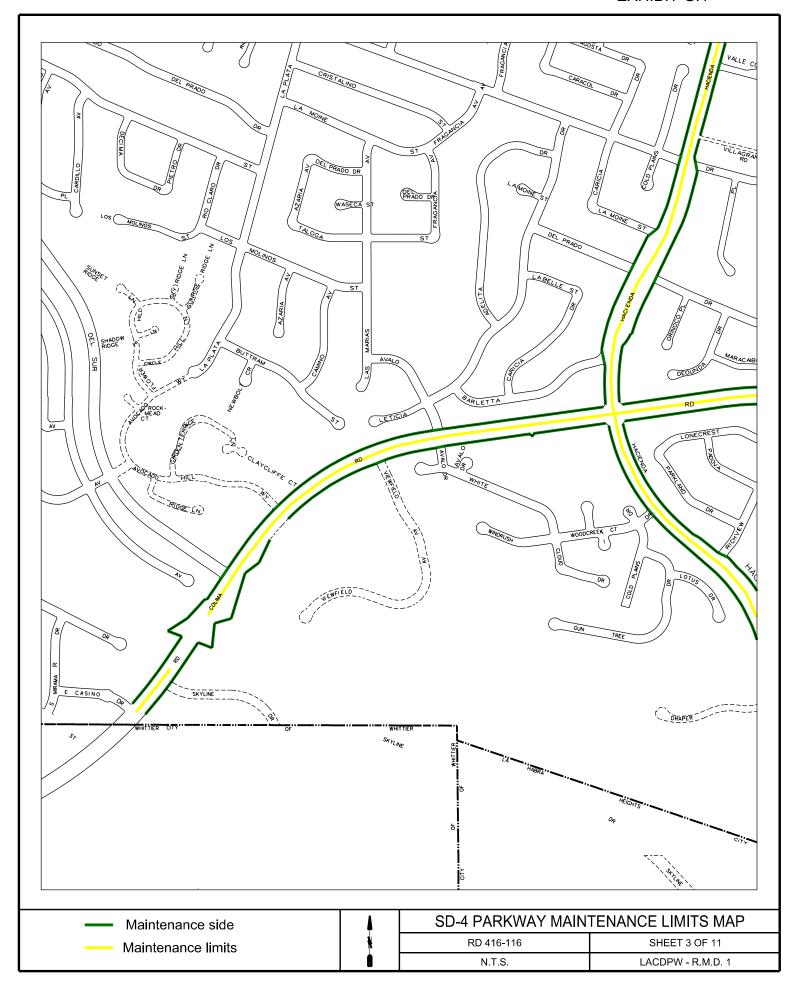

| <u>No.</u> | <b>Location</b>             | <u>Limits</u>                                                        |
|------------|-----------------------------|----------------------------------------------------------------------|
| 1.         | Workman Mill Rd Medians     | Lacewood Dr to Valley Blvd (Including Both Sides of Pkwy)            |
| 2.         | Gale Ave Parkway            | 7 <sup>th</sup> Av to Kinbrae Ave                                    |
| 3.         | 7 <sup>th</sup> Ave Parkway | Los Robles Av to Palm Ave                                            |
| 4.         | Hacienda Blvd Medians       | Shadybend Dr to Newton St                                            |
|            |                             | Richview Dr to Glenmark Dr                                           |
| 5.         | Hacienda Blvd               | Three Palms St (Including North Side B/W Hacienda Blvd to Lance Wood |
|            |                             | Ave) to Halliburton Rd (Including Both Sides of Pkwy And Vines)      |
| 6.         | Stimson Ave                 | Shadybend Dr to Halliburton Rd                                       |
| 7.         | SD1 Parkway Maintenance     | Various Sites                                                        |
| 8.         | SD4 Parkway Maintenance     | Various Sites                                                        |