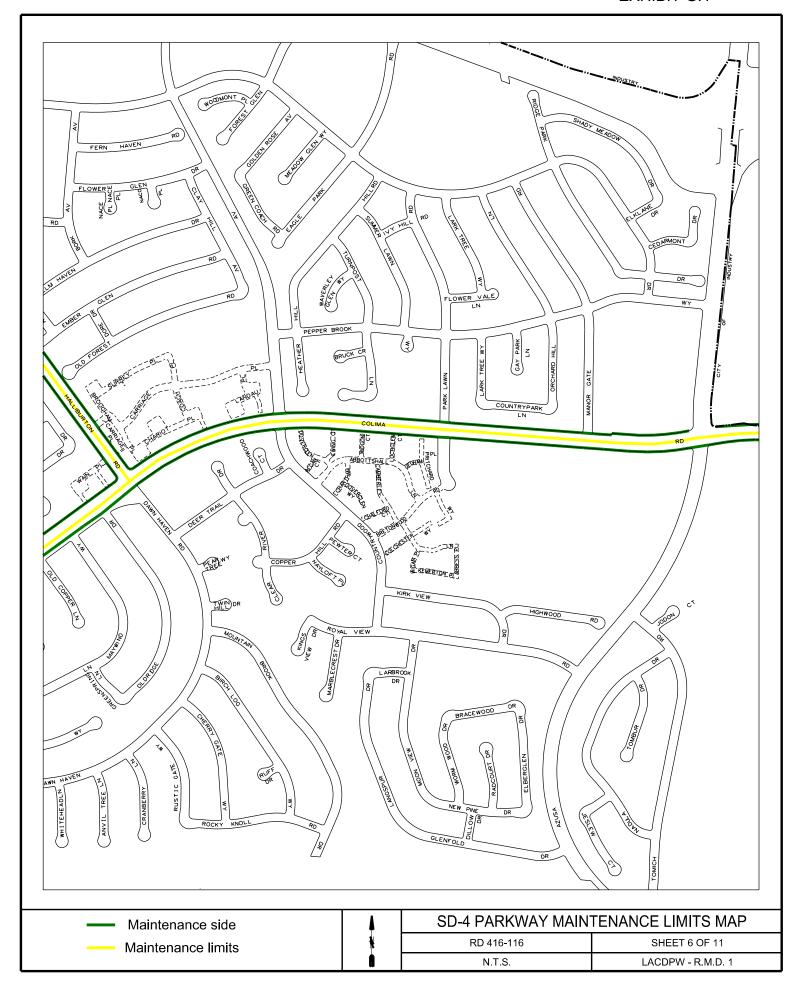

| <u>No.</u> | <b>Location</b>             | <u>Limits</u>                                                        |
|------------|-----------------------------|----------------------------------------------------------------------|
| 1.         | Workman Mill Rd Medians     | Lacewood Dr to Valley Blvd (Including Both Sides of Pkwy)            |
| 2.         | Gale Ave Parkway            | 7 <sup>th</sup> Av to Kinbrae Ave                                    |
| 3.         | 7 <sup>th</sup> Ave Parkway | Los Robles Av to Palm Ave                                            |
| 4.         | Hacienda Blvd Medians       | Shadybend Dr to Newton St                                            |
|            |                             | Richview Dr to Glenmark Dr                                           |
| 5.         | Hacienda Blvd               | Three Palms St (Including North Side B/W Hacienda Blvd to Lance Wood |
|            |                             | Ave) to Halliburton Rd (Including Both Sides of Pkwy And Vines)      |
| 6.         | Stimson Ave                 | Shadybend Dr to Halliburton Rd                                       |
| 7.         | SD1 Parkway Maintenance     | Various Sites                                                        |
| 8.         | SD4 Parkway Maintenance     | Various Sites                                                        |