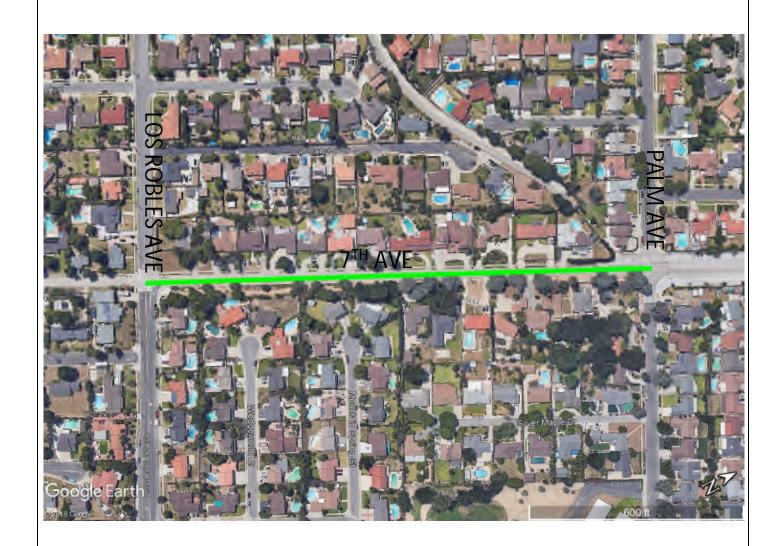

LOCATION NO. 2

GALE AVE – 7<sup>TH</sup> AVE TO KINBRAE AVE

CONTRACT RD 416-116

LOCATION 7th AVE 10

NO. 3

7<sup>th</sup> AVE – LOS ROBLES AVE TO PALM AVE

| CONTRACT | RD 416-116                              |
|----------|-----------------------------------------|
| LOCATION | HACIENDA BLVD MEDIANS – SHADYBEND DR TO |
| NO. 4    | NEWTON ST (PAGE 1 OF 2)                 |