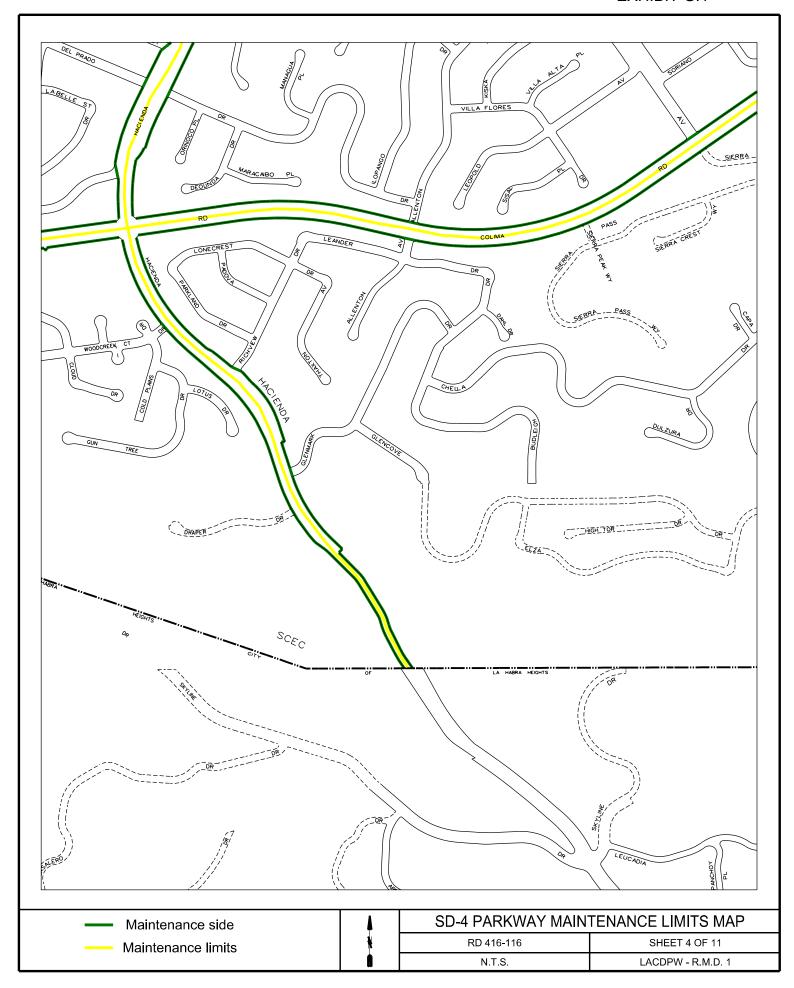

| <u>No.</u> | <b>Location</b>             | <u>Limits</u>                                                        |
|------------|-----------------------------|----------------------------------------------------------------------|
| 1.         | Workman Mill Rd Medians     | Lacewood Dr to Valley Blvd (Including Both Sides of Pkwy)            |
| 2.         | Gale Ave Parkway            | 7 <sup>th</sup> Av to Kinbrae Ave                                    |
| 3.         | 7 <sup>th</sup> Ave Parkway | Los Robles Av to Palm Ave                                            |
| 4.         | Hacienda Blvd Medians       | Shadybend Dr to Newton St                                            |
|            |                             | Richview Dr to Glenmark Dr                                           |
| 5.         | Hacienda Blvd               | Three Palms St (Including North Side B/W Hacienda Blvd to Lance Wood |
|            |                             | Ave) to Halliburton Rd (Including Both Sides of Pkwy And Vines)      |
| 6.         | Stimson Ave                 | Shadybend Dr to Halliburton Rd                                       |
| 7.         | SD1 Parkway Maintenance     | Various Sites                                                        |
| 8.         | SD4 Parkway Maintenance     | Various Sites                                                        |