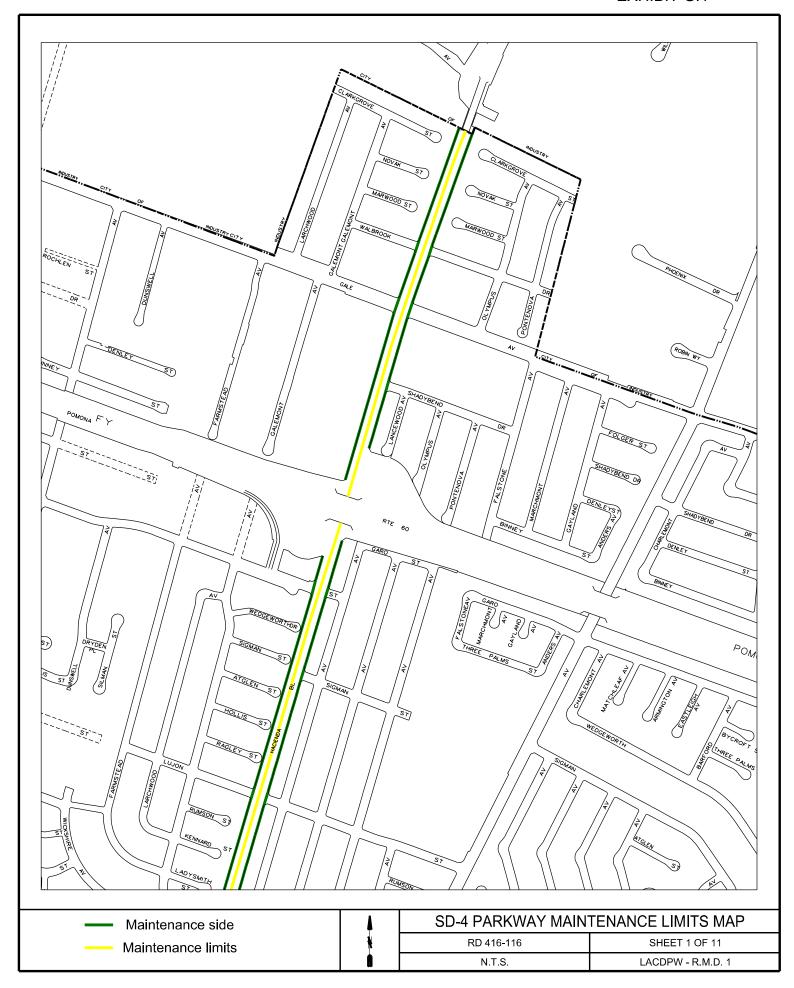

| <u>No.</u> | <b>Location</b>             | <u>Limits</u>                                                        |
|------------|-----------------------------|----------------------------------------------------------------------|
| 1.         | Workman Mill Rd Medians     | Lacewood Dr to Valley Blvd (Including Both Sides of Pkwy)            |
| 2.         | Gale Ave Parkway            | 7 <sup>th</sup> Av to Kinbrae Ave                                    |
| 3.         | 7 <sup>th</sup> Ave Parkway | Los Robles Av to Palm Ave                                            |
| 4.         | Hacienda Blvd Medians       | Shadybend Dr to Newton St                                            |
|            |                             | Richview Dr to Glenmark Dr                                           |
| 5.         | Hacienda Blvd               | Three Palms St (Including North Side B/W Hacienda Blvd to Lance Wood |
|            |                             | Ave) to Halliburton Rd (Including Both Sides of Pkwy And Vines)      |
| 6.         | Stimson Ave                 | Shadybend Dr to Halliburton Rd                                       |
| 7.         | SD1 Parkway Maintenance     | Various Sites                                                        |
| 8.         | SD4 Parkway Maintenance     | Various Sites                                                        |