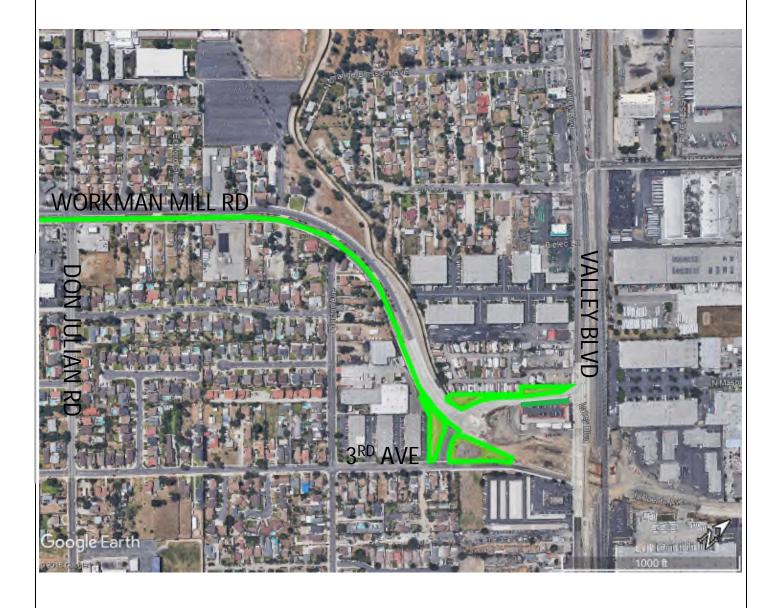

| <u>No.</u> | <b>Location</b>             | <u>Limits</u>                                                        |
|------------|-----------------------------|----------------------------------------------------------------------|
| 1.         | Workman Mill Rd Medians     | Lacewood Dr to Valley Blvd (Including Both Sides of Pkwy)            |
| 2.         | Gale Ave Parkway            | 7 <sup>th</sup> Av to Kinbrae Ave                                    |
| 3.         | 7 <sup>th</sup> Ave Parkway | Los Robles Av to Palm Ave                                            |
| 4.         | Hacienda Blvd Medians       | Shadybend Dr to Newton St                                            |
|            |                             | Richview Dr to Glenmark Dr                                           |
| 5.         | Hacienda Blvd               | Three Palms St (Including North Side B/W Hacienda Blvd to Lance Wood |
|            |                             | Ave) to Halliburton Rd (Including Both Sides of Pkwy And Vines)      |
| 6.         | Stimson Ave                 | Shadybend Dr to Halliburton Rd                                       |
| 7.         | SD1 Parkway Maintenance     | Various Sites                                                        |
| 8.         | SD4 Parkway Maintenance     | Various Sites                                                        |

CONTRACT RD 416-116

LOCATION WORKMAN MILL ROAD – LACEWOOD DR TO VALLEY BLVD (PAGE 1 OF 2)

CONTRACT RD 416-116

LOCATION WORKMAN MILL ROAD – LACEWOOD DR TO
NO. 1 VALLEY BLVD (PAGE 2 OF 2)

CONTRACT RD 416-116