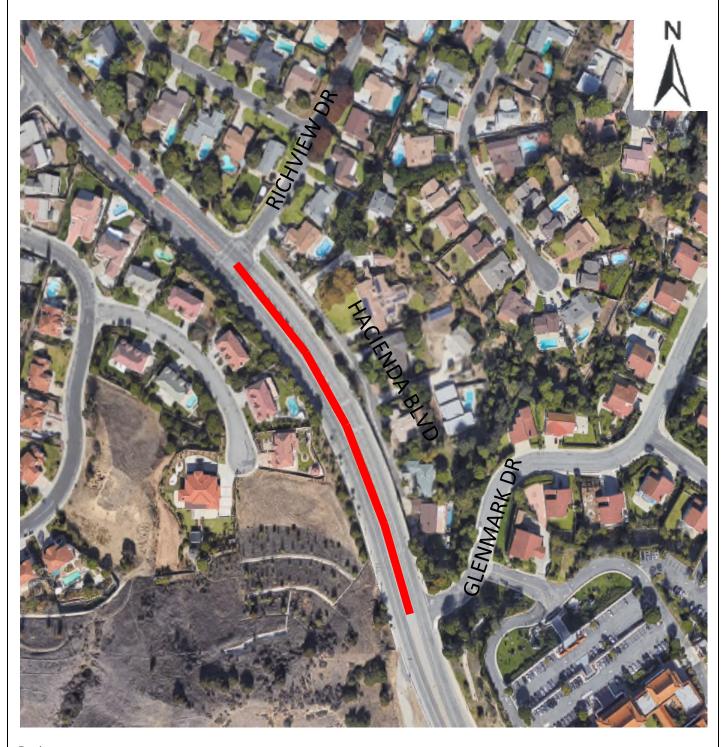

| CONTRACT | RD 416-116                             |
|----------|----------------------------------------|
| LOCATION | HACIENDA BLVD MEDIANS – RICHVIEW DR TO |
| NO. 4    | GLENMARK DR (PAGE 2 OF 2)              |