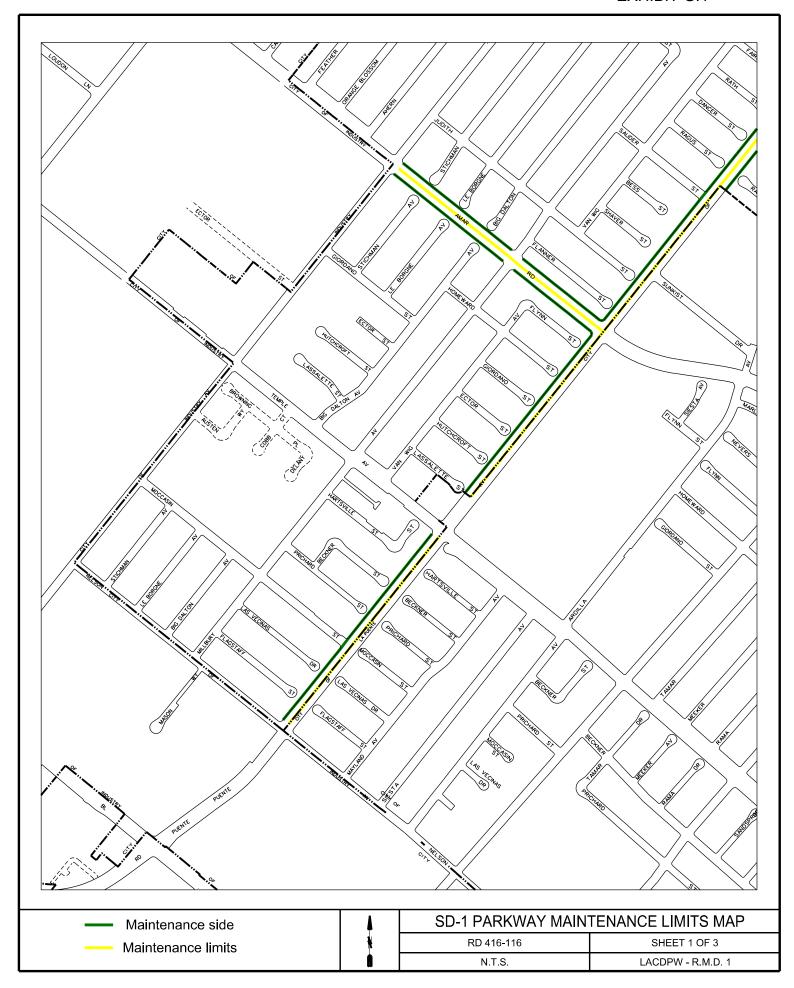

| <u>No.</u> | <b>Location</b>             | <u>Limits</u>                                                        |
|------------|-----------------------------|----------------------------------------------------------------------|
| 1.         | Workman Mill Rd Medians     | Lacewood Dr to Valley Blvd (Including Both Sides of Pkwy)            |
| 2.         | Gale Ave Parkway            | 7 <sup>th</sup> Av to Kinbrae Ave                                    |
| 3.         | 7 <sup>th</sup> Ave Parkway | Los Robles Av to Palm Ave                                            |
| 4.         | Hacienda Blvd Medians       | Shadybend Dr to Newton St                                            |
|            |                             | Richview Dr to Glenmark Dr                                           |
| 5.         | Hacienda Blvd               | Three Palms St (Including North Side B/W Hacienda Blvd to Lance Wood |
|            |                             | Ave) to Halliburton Rd (Including Both Sides of Pkwy And Vines)      |
| 6.         | Stimson Ave                 | Shadybend Dr to Halliburton Rd                                       |
| 7.         | SD1 Parkway Maintenance     | Various Sites                                                        |
| 8.         | SD4 Parkway Maintenance     | Various Sites                                                        |