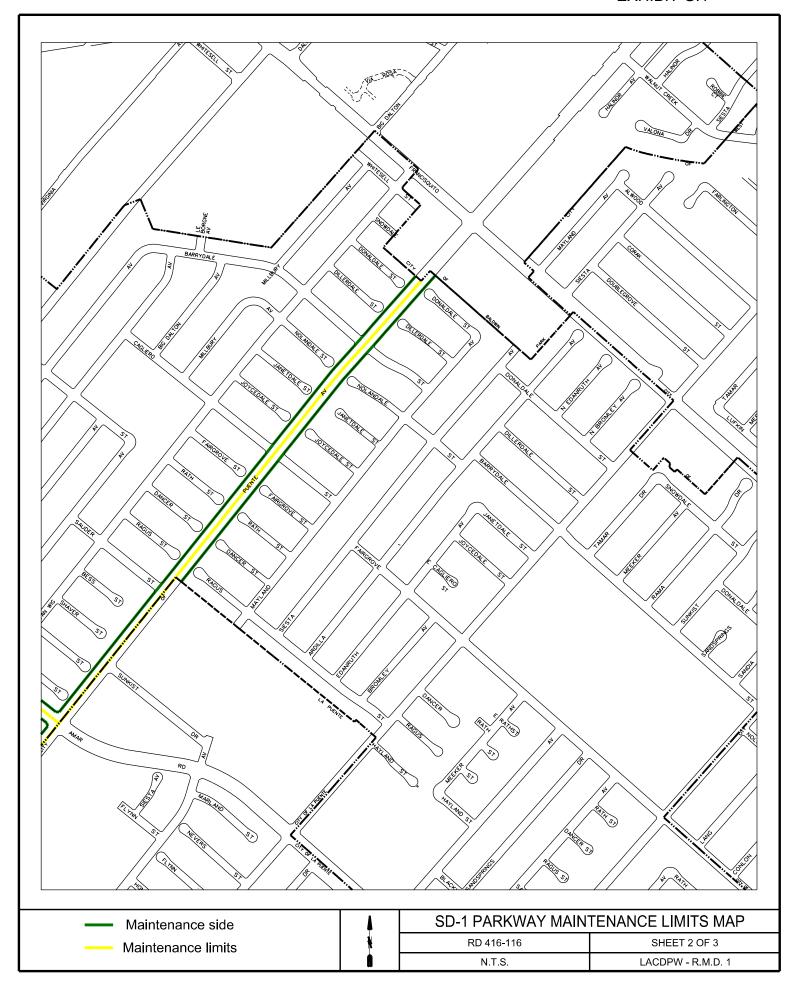

| <u>No.</u> | <b>Location</b>             | <u>Limits</u>                                                        |
|------------|-----------------------------|----------------------------------------------------------------------|
| 1.         | Workman Mill Rd Medians     | Lacewood Dr to Valley Blvd (Including Both Sides of Pkwy)            |
| 2.         | Gale Ave Parkway            | 7 <sup>th</sup> Av to Kinbrae Ave                                    |
| 3.         | 7 <sup>th</sup> Ave Parkway | Los Robles Av to Palm Ave                                            |
| 4.         | Hacienda Blvd Medians       | Shadybend Dr to Newton St                                            |
|            |                             | Richview Dr to Glenmark Dr                                           |
| 5.         | Hacienda Blvd               | Three Palms St (Including North Side B/W Hacienda Blvd to Lance Wood |
|            |                             | Ave) to Halliburton Rd (Including Both Sides of Pkwy And Vines)      |
| 6.         | Stimson Ave                 | Shadybend Dr to Halliburton Rd                                       |
| 7.         | SD1 Parkway Maintenance     | Various Sites                                                        |
| 8.         | SD4 Parkway Maintenance     | Various Sites                                                        |