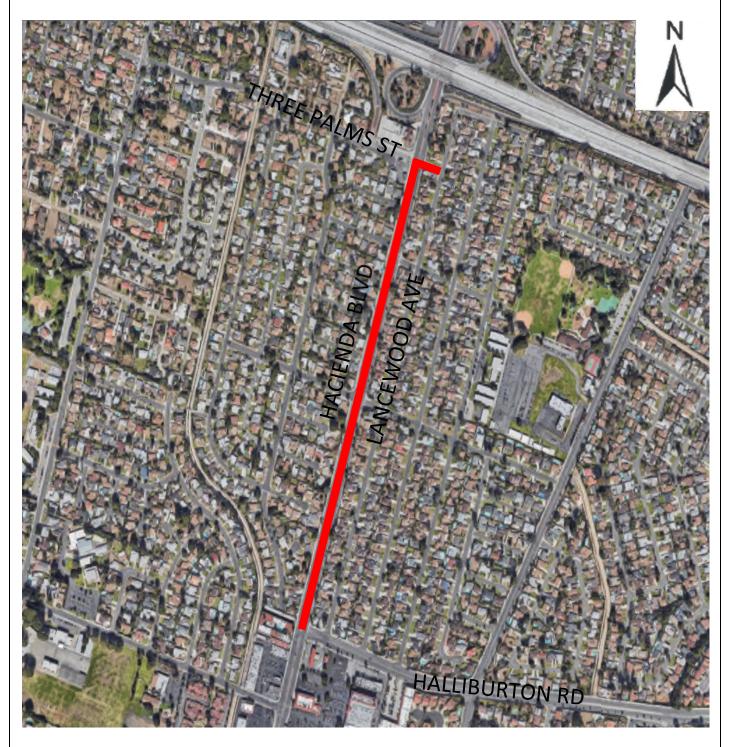

CONTRACT RD 416-116

LOCATION NO. 5 HACIENDA BLVD – THREE PALMS ST (INCLUDING NORTH SIDE B/T HACIENDA BLVD TO LANCEWOOD AVE) TO HALLIBURTON RD

CONTRACT LOCATION NO. 6

RD 416-116

STIMSON AV – SHADYBEND DR TO HALLIBURTON RD