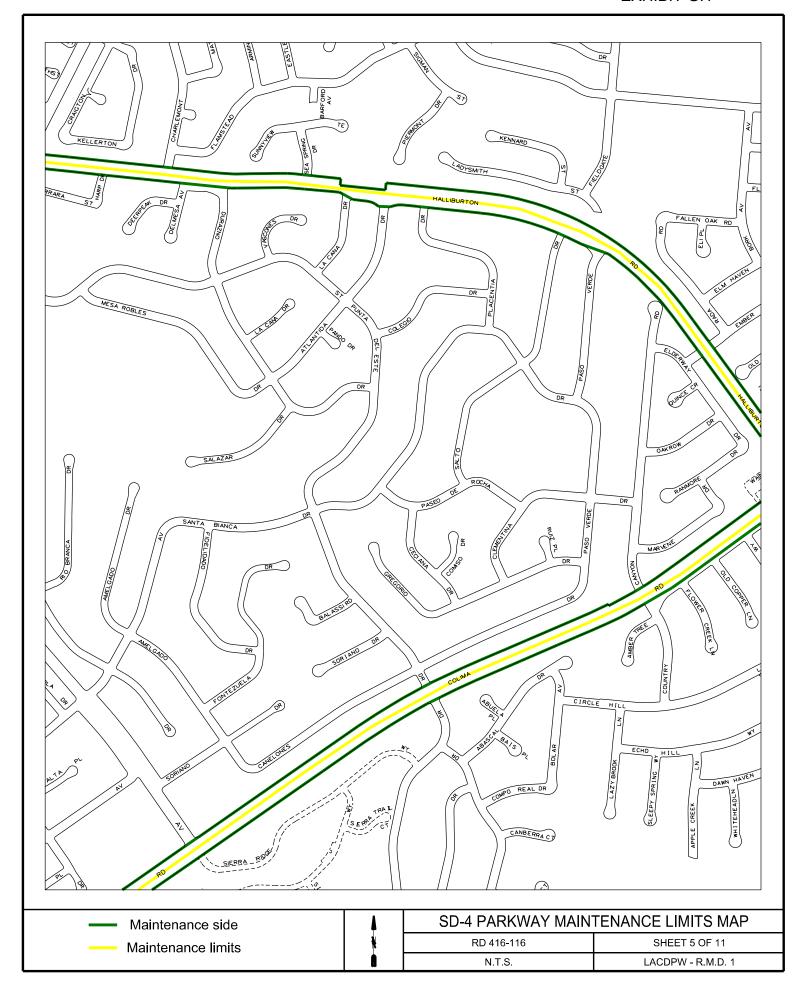

| <u>No.</u> | <b>Location</b>             | <u>Limits</u>                                                        |
|------------|-----------------------------|----------------------------------------------------------------------|
| 1.         | Workman Mill Rd Medians     | Lacewood Dr to Valley Blvd (Including Both Sides of Pkwy)            |
| 2.         | Gale Ave Parkway            | 7 <sup>th</sup> Av to Kinbrae Ave                                    |
| 3.         | 7 <sup>th</sup> Ave Parkway | Los Robles Av to Palm Ave                                            |
| 4.         | Hacienda Blvd Medians       | Shadybend Dr to Newton St                                            |
|            |                             | Richview Dr to Glenmark Dr                                           |
| 5.         | Hacienda Blvd               | Three Palms St (Including North Side B/W Hacienda Blvd to Lance Wood |
|            |                             | Ave) to Halliburton Rd (Including Both Sides of Pkwy And Vines)      |
| 6.         | Stimson Ave                 | Shadybend Dr to Halliburton Rd                                       |
| 7.         | SD1 Parkway Maintenance     | Various Sites                                                        |
| 8.         | SD4 Parkway Maintenance     | Various Sites                                                        |