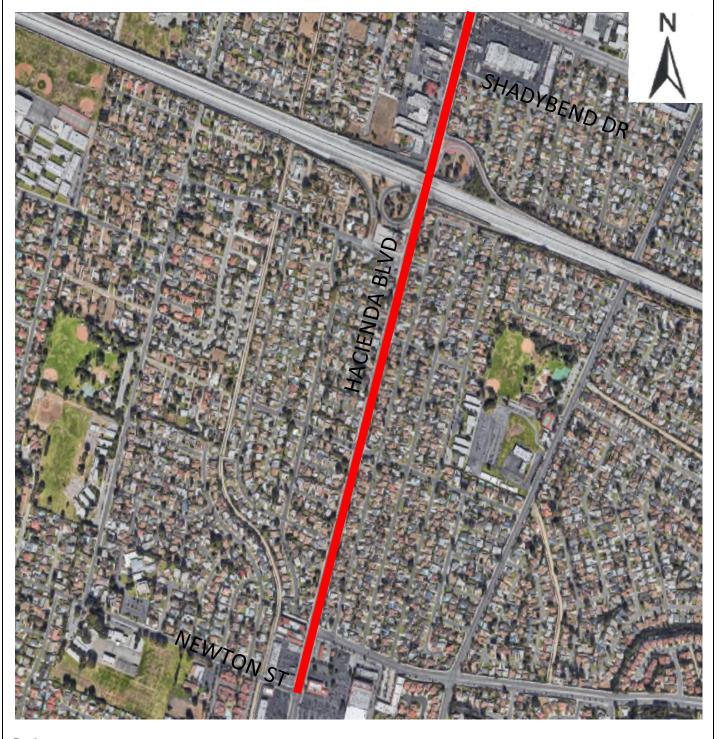

LOCATION NO. 2

GALE AVE – 7<sup>TH</sup> AVE TO KINBRAE AVE

CONTRACT RD 416-116

LOCATION 7th AVE 10

NO. 3

7<sup>th</sup> AVE – LOS ROBLES AVE TO PALM AVE

| CONTRACT | RD 416-116                              |
|----------|-----------------------------------------|
| LOCATION | HACIENDA BLVD MEDIANS – SHADYBEND DR TO |
| NO. 4    | NEWTON ST (PAGE 1 OF 2)                 |