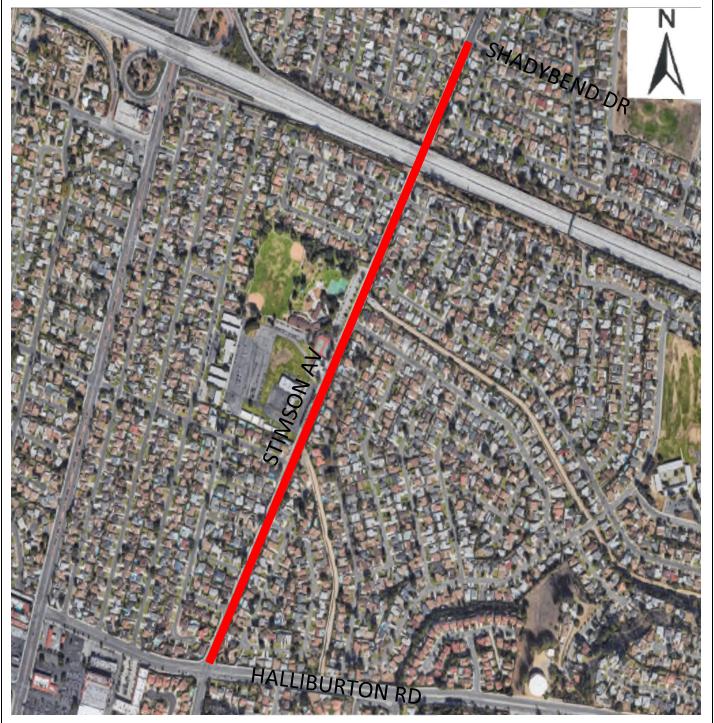

| <u>No.</u> | <b>Location</b>             | <u>Limits</u>                                                        |
|------------|-----------------------------|----------------------------------------------------------------------|
| 1.         | Workman Mill Rd Medians     | Lacewood Dr to Valley Blvd (Including Both Sides of Pkwy)            |
| 2.         | Gale Ave Parkway            | 7 <sup>th</sup> Av to Kinbrae Ave                                    |
| 3.         | 7 <sup>th</sup> Ave Parkway | Los Robles Av to Palm Ave                                            |
| 4.         | Hacienda Blvd Medians       | Shadybend Dr to Newton St                                            |
|            |                             | Richview Dr to Glenmark Dr                                           |
| 5.         | Hacienda Blvd               | Three Palms St (Including North Side B/W Hacienda Blvd to Lance Wood |
|            |                             | Ave) to Halliburton Rd (Including Both Sides of Pkwy And Vines)      |
| 6.         | Stimson Ave                 | Shadybend Dr to Halliburton Rd                                       |
| 7.         | SD1 Parkway Maintenance     | Various Sites                                                        |
| 8.         | SD4 Parkway Maintenance     | Various Sites                                                        |

CONTRACT RD 416-116

LOCATION NO. 5 HACIENDA BLVD – THREE PALMS ST (INCLUDING NORTH SIDE B/T HACIENDA BLVD TO LANCEWOOD AVE) TO HALLIBURTON RD

CONTRACT LOCATION NO. 6

RD 416-116

STIMSON AV – SHADYBEND DR TO HALLIBURTON RD