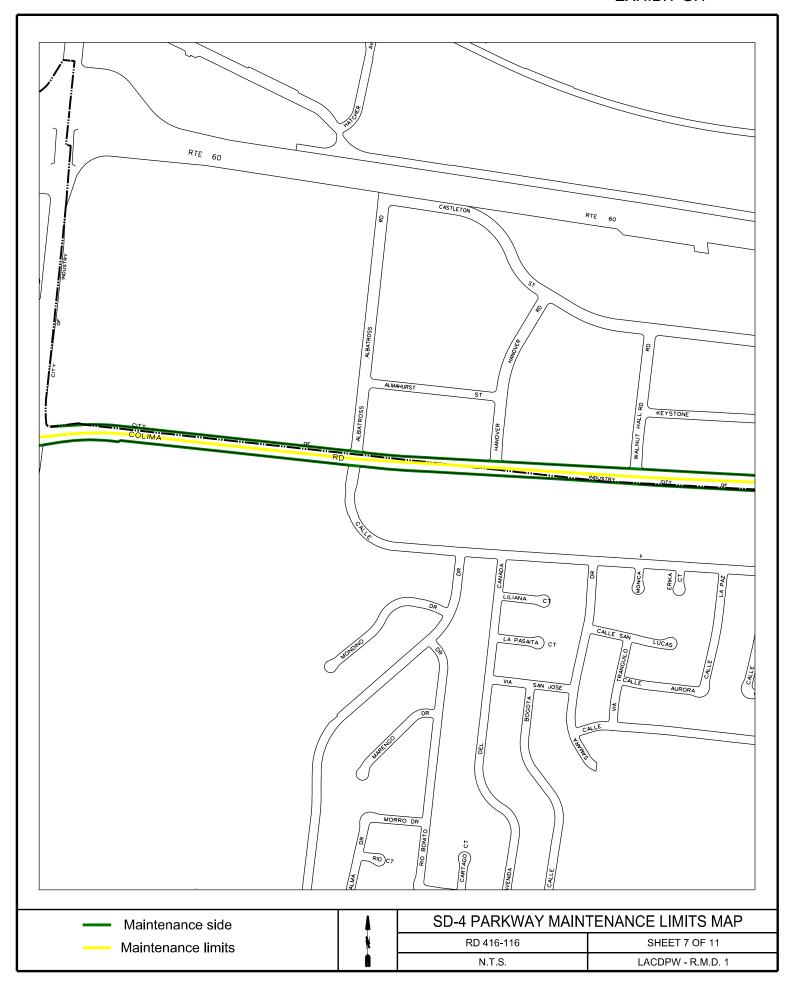

| <u>No.</u> | <b>Location</b>             | <u>Limits</u>                                                        |
|------------|-----------------------------|----------------------------------------------------------------------|
| 1.         | Workman Mill Rd Medians     | Lacewood Dr to Valley Blvd (Including Both Sides of Pkwy)            |
| 2.         | Gale Ave Parkway            | 7 <sup>th</sup> Av to Kinbrae Ave                                    |
| 3.         | 7 <sup>th</sup> Ave Parkway | Los Robles Av to Palm Ave                                            |
| 4.         | Hacienda Blvd Medians       | Shadybend Dr to Newton St                                            |
|            |                             | Richview Dr to Glenmark Dr                                           |
| 5.         | Hacienda Blvd               | Three Palms St (Including North Side B/W Hacienda Blvd to Lance Wood |
|            |                             | Ave) to Halliburton Rd (Including Both Sides of Pkwy And Vines)      |
| 6.         | Stimson Ave                 | Shadybend Dr to Halliburton Rd                                       |
| 7.         | SD1 Parkway Maintenance     | Various Sites                                                        |
| 8.         | SD4 Parkway Maintenance     | Various Sites                                                        |