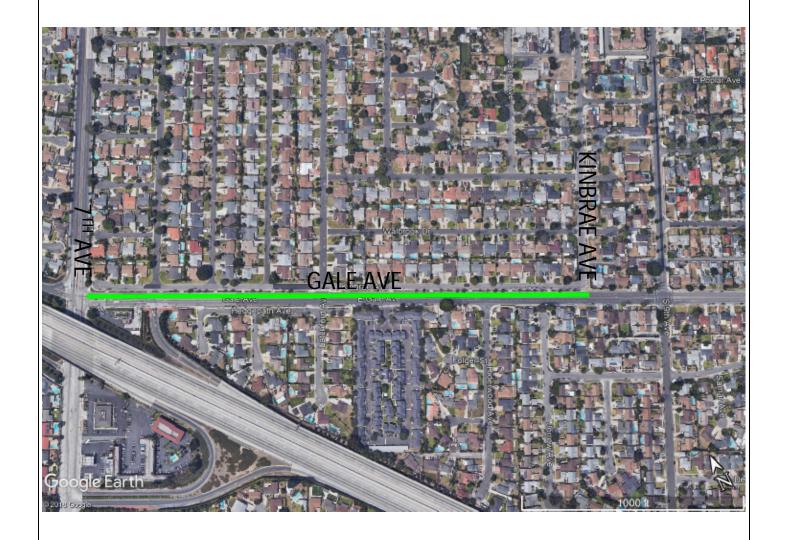

| <u>No.</u> | <b>Location</b>             | <u>Limits</u>                                                        |
|------------|-----------------------------|----------------------------------------------------------------------|
| 1.         | Workman Mill Rd Medians     | Lacewood Dr to Valley Blvd (Including Both Sides of Pkwy)            |
| 2.         | Gale Ave Parkway            | 7 <sup>th</sup> Av to Kinbrae Ave                                    |
| 3.         | 7 <sup>th</sup> Ave Parkway | Los Robles Av to Palm Ave                                            |
| 4.         | Hacienda Blvd Medians       | Shadybend Dr to Newton St                                            |
|            |                             | Richview Dr to Glenmark Dr                                           |
| 5.         | Hacienda Blvd               | Three Palms St (Including North Side B/W Hacienda Blvd to Lance Wood |
|            |                             | Ave) to Halliburton Rd (Including Both Sides of Pkwy And Vines)      |
| 6.         | Stimson Ave                 | Shadybend Dr to Halliburton Rd                                       |
| 7.         | SD1 Parkway Maintenance     | Various Sites                                                        |
| 8.         | SD4 Parkway Maintenance     | Various Sites                                                        |

LOCATION NO. 2

GALE AVE – 7<sup>TH</sup> AVE TO KINBRAE AVE

CONTRACT RD 416-116

LOCATION 7th AVE 10

NO. 3

7<sup>th</sup> AVE – LOS ROBLES AVE TO PALM AVE

| CONTRACT | RD 416-116                              |
|----------|-----------------------------------------|
| LOCATION | HACIENDA BLVD MEDIANS – SHADYBEND DR TO |
| NO. 4    | NEWTON ST (PAGE 1 OF 2)                 |