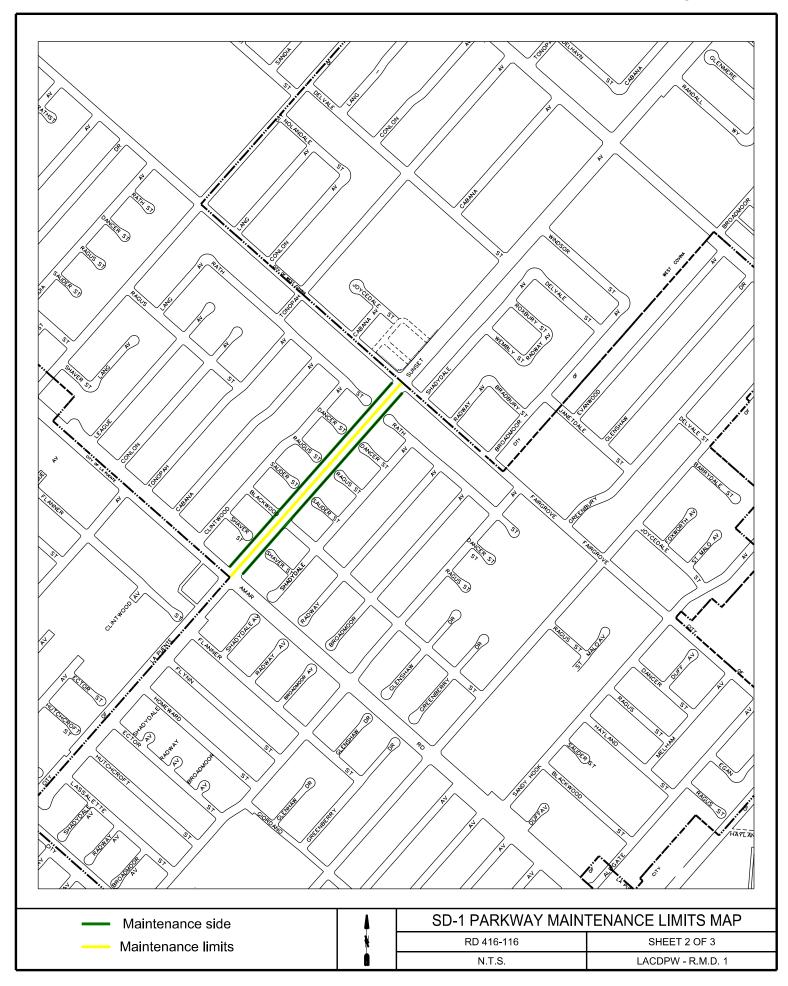

| <u>No.</u> | <b>Location</b>             | <u>Limits</u>                                                        |
|------------|-----------------------------|----------------------------------------------------------------------|
| 1.         | Workman Mill Rd Medians     | Lacewood Dr to Valley Blvd (Including Both Sides of Pkwy)            |
| 2.         | Gale Ave Parkway            | 7 <sup>th</sup> Av to Kinbrae Ave                                    |
| 3.         | 7 <sup>th</sup> Ave Parkway | Los Robles Av to Palm Ave                                            |
| 4.         | Hacienda Blvd Medians       | Shadybend Dr to Newton St                                            |
|            |                             | Richview Dr to Glenmark Dr                                           |
| 5.         | Hacienda Blvd               | Three Palms St (Including North Side B/W Hacienda Blvd to Lance Wood |
|            |                             | Ave) to Halliburton Rd (Including Both Sides of Pkwy And Vines)      |
| 6.         | Stimson Ave                 | Shadybend Dr to Halliburton Rd                                       |
| 7.         | SD1 Parkway Maintenance     | Various Sites                                                        |
| 8.         | SD4 Parkway Maintenance     | Various Sites                                                        |