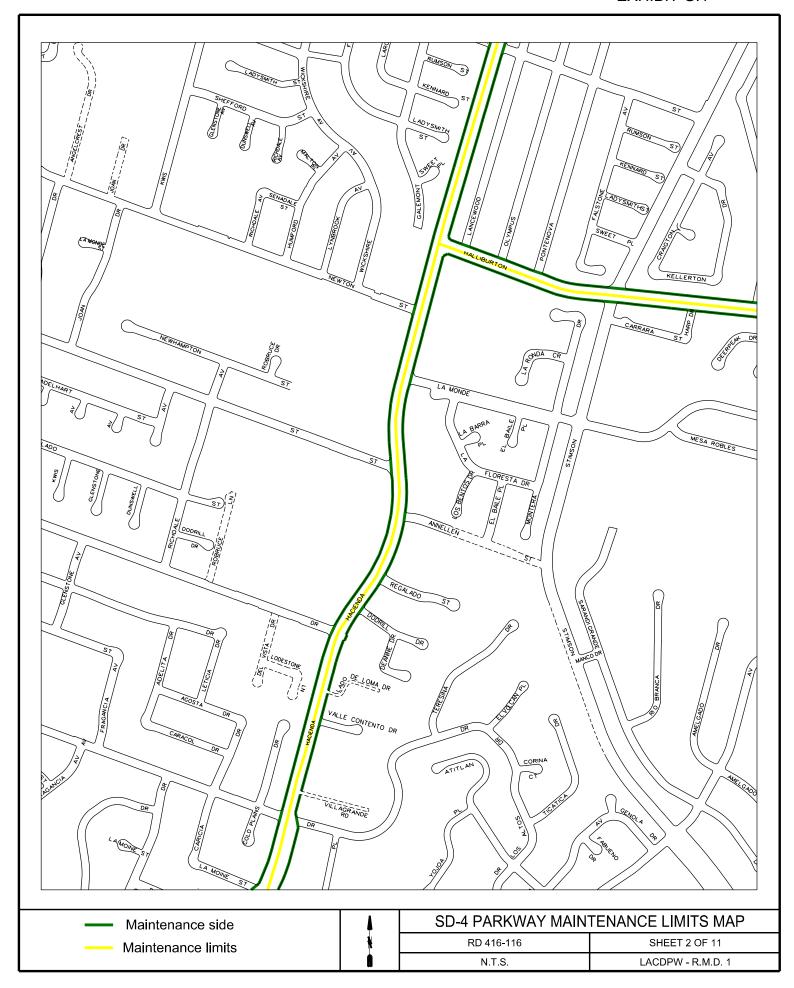

| <u>No.</u> | <b>Location</b>             | <u>Limits</u>                                                        |
|------------|-----------------------------|----------------------------------------------------------------------|
| 1.         | Workman Mill Rd Medians     | Lacewood Dr to Valley Blvd (Including Both Sides of Pkwy)            |
| 2.         | Gale Ave Parkway            | 7 <sup>th</sup> Av to Kinbrae Ave                                    |
| 3.         | 7 <sup>th</sup> Ave Parkway | Los Robles Av to Palm Ave                                            |
| 4.         | Hacienda Blvd Medians       | Shadybend Dr to Newton St                                            |
|            |                             | Richview Dr to Glenmark Dr                                           |
| 5.         | Hacienda Blvd               | Three Palms St (Including North Side B/W Hacienda Blvd to Lance Wood |
|            |                             | Ave) to Halliburton Rd (Including Both Sides of Pkwy And Vines)      |
| 6.         | Stimson Ave                 | Shadybend Dr to Halliburton Rd                                       |
| 7.         | SD1 Parkway Maintenance     | Various Sites                                                        |
| 8.         | SD4 Parkway Maintenance     | Various Sites                                                        |