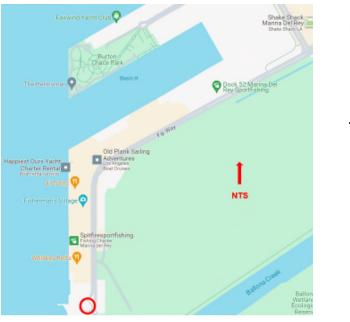

## **PROJECT MAP**

| Location: | 13837, 13851, and 13871<br>Fiji Way in Marina del<br>Rey |
|-----------|----------------------------------------------------------|
| Date:     | June 20, 2024                                            |
| Time:     | 8:00 am – 3:30 pm                                        |