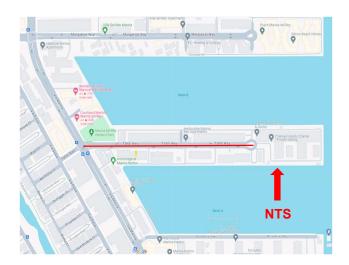

## **PROJECT MAP**

**Location**: 14028, 14040 & 14108

Tahiti Way and Dock A-2200 in Marina del Rey

**Date**: August 21, 2024

**Time**: 8:00 am – 5:00 pm

For additional project information, click here for a project fact sheet.