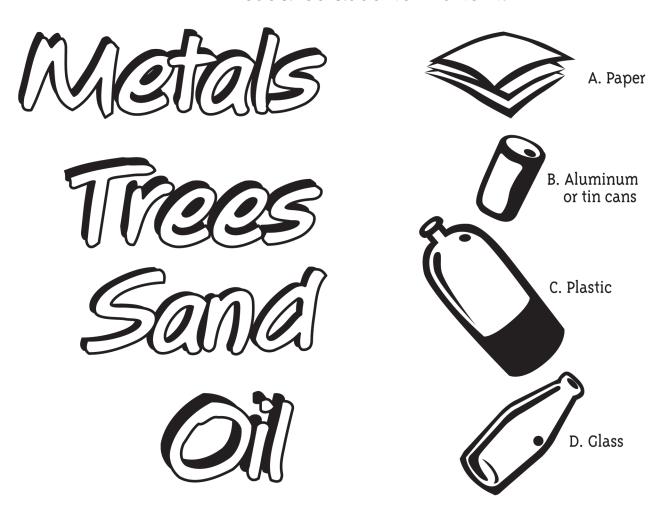

**ESOURCES** 

These natural resources are used to make items that can be reused and recycled. Draw a line from the item to the natural resource used to make it.

When you reuse and recycle these items, you can help save the natural resources used to make them.