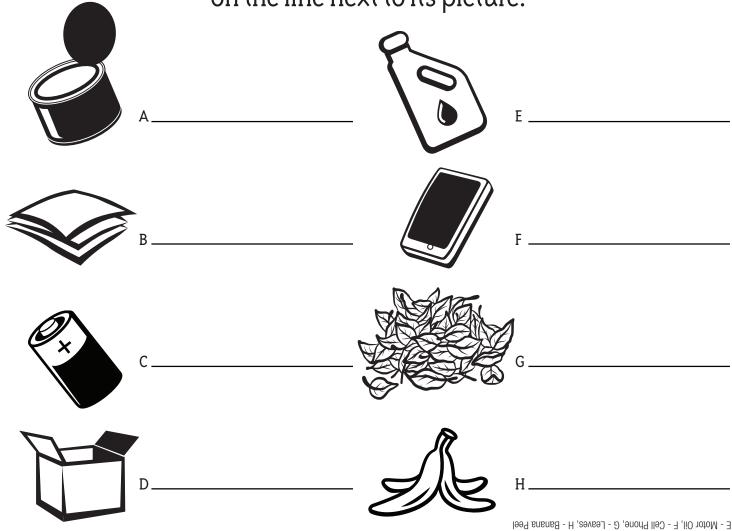

These are pictures of items that should NOT go in the regular trash. Write the word of the item on the line next to its picture.