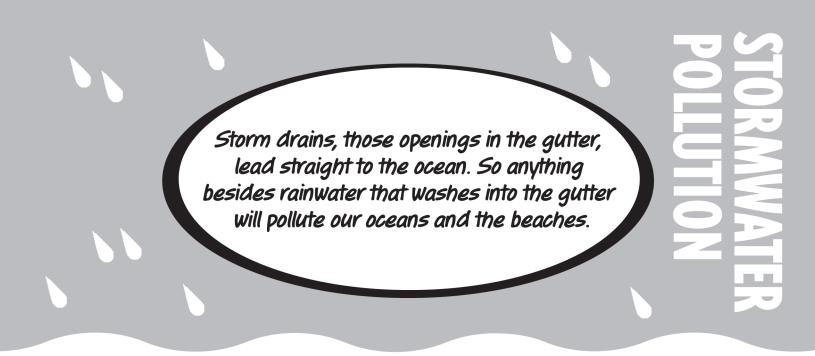

11-01-07 05-03-05-07-08 04-01-07-14 02-13-16

04-08-10-11-07 13-08 09-08-03-04.

What is the only thing that should go in a storm drain? Unscramble the word below to find out the answer:

You can be an
Environmental Defender! By using
the Three R's, you can help prevent
pollution, protect our planet and save
our natural resources.