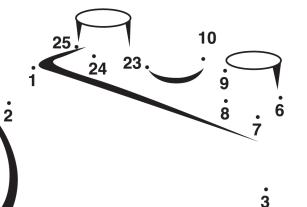

### Clue:

To use less water, turn it off while brushing your teeth. To waste less water, have leaky ones fixed right away.

Connect the dots to find one way of using and wasting less water.

.13

14. .12

15. 20 21

16. i9 i1 i1 i7 i8 22.

Answer: A water faucet

• 5