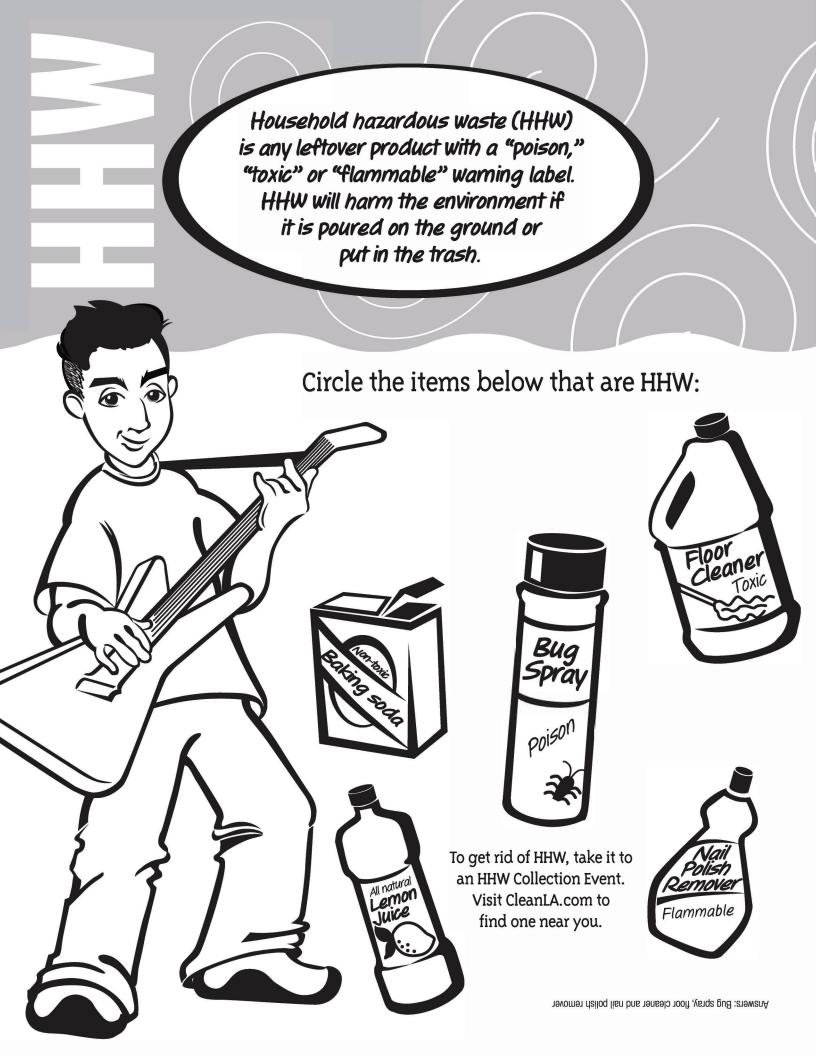

g:



A. Use something over and over again.

B. Make something new out of something old.

C. Use and make less garbage.

Reduce means to use and make less garbage. That means less garbage goes to the landfills.

The numbers below spell out a secret message. Use the Environmental Defenders' Secret Code to find out a good way to



Secret code:

01 = H 02 = Y

03 = A

04 = W

05 = P 06 = F

07 = E

08 = R

09 = D

10 = I

11 = T

12 = B

13 = O

14 = N

15 = S

 $\overline{16}$ - $\overline{15}$ - $\overline{07}$   $\overline{12}$ - $\overline{13}$ - $\overline{11}$ - $\overline{01}$   $\overline{15}$ - $\overline{10}$ - $\overline{09}$ - $\overline{07}$ - $\overline{15}$   $\overline{13}$ - $\overline{06}$ 

11-01-07 05-03-05-07-08 04-01-07-14 02-13-16

04-08-10-11-07 13-08 09-08-03-04.











What is the only thing that should go in a storm drain? Unscramble the word below to find out the answer:



You can be an
Environmental Defender! By using
the Three R's, you can help prevent
pollution, protect our planet and save
our natural resources.

**ESOURCES** 

These natural resources are used to make items that can be reused and recycled. Draw a line from the item to the natural resource used to make it.



When you reuse and recycle these items, you can help save the natural resources used to make them.

RETHINK means to think again.

Before you throw something in the regular trash, RETHINK! Should it really go to the landfill? Is there a way to recycle or reuse it? Is there a better way to dispose of it?

These are pictures of items that should NOT go in the regular tras