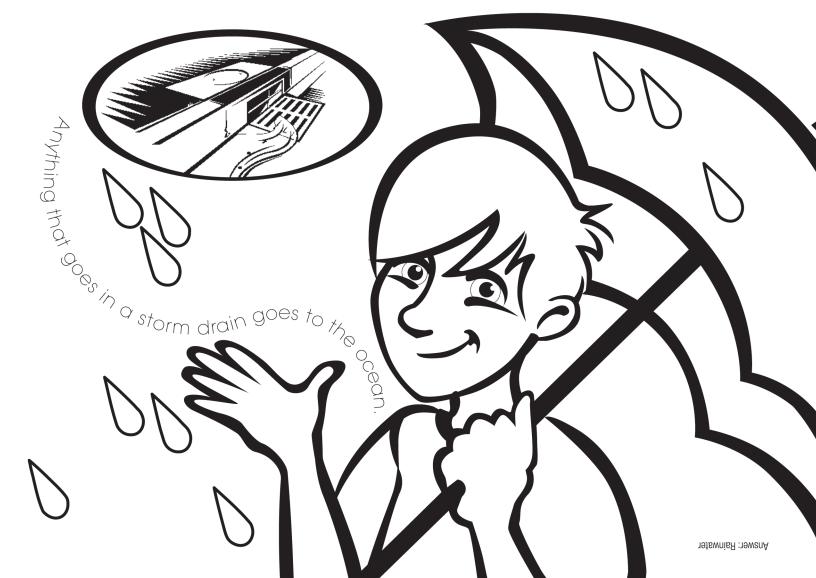

11-01-07 05-03-05-07-08 04-01-07-14 02-13-16

04-08-10-11-07 13-08 09-08-03-04.

What is the only thing that should go in a storm drain? Unscramble the word below to find out the answer:

You can be an
Environmental Defender! By using
the Three R's, you can help prevent
pollution, protect our planet and save
our natural resources.