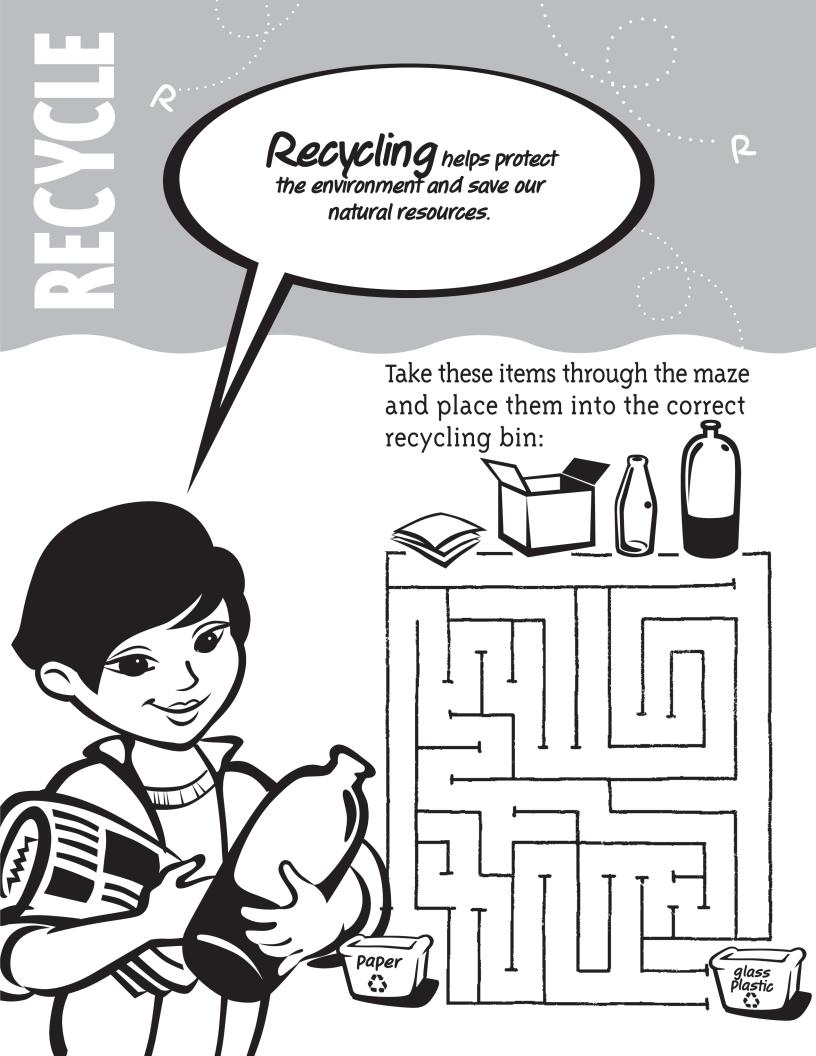

### Hi kids!

You can be an Environmental Defender by protecting the planet from pollution if you practice the Three R's:

Reduce, Reuse and Recycle!

Draw a line from each of the Three R's to its meaning:

A. Use something over and over again.

B. Make something new out of something old.

C. Use and make less garbage.

Reduce means to use and make less garbage. That means less garbage goes to the landfills.

The numbers below spell out a secret message. Use the Environmental Defenders' Secret Code to find out a good way to

11-01-07 05-03-05-07-08 04-01-07-14 02-13-16

04-08-10-11-07 13-08 09-08-03-04.

What is the only thing that should go in a storm drain? Unscramble the word below to find out the answer:

You can be an
Environmental Defender! By using
the Three R's, you can help prevent
pollution, protect our planet and save
our natural resources.