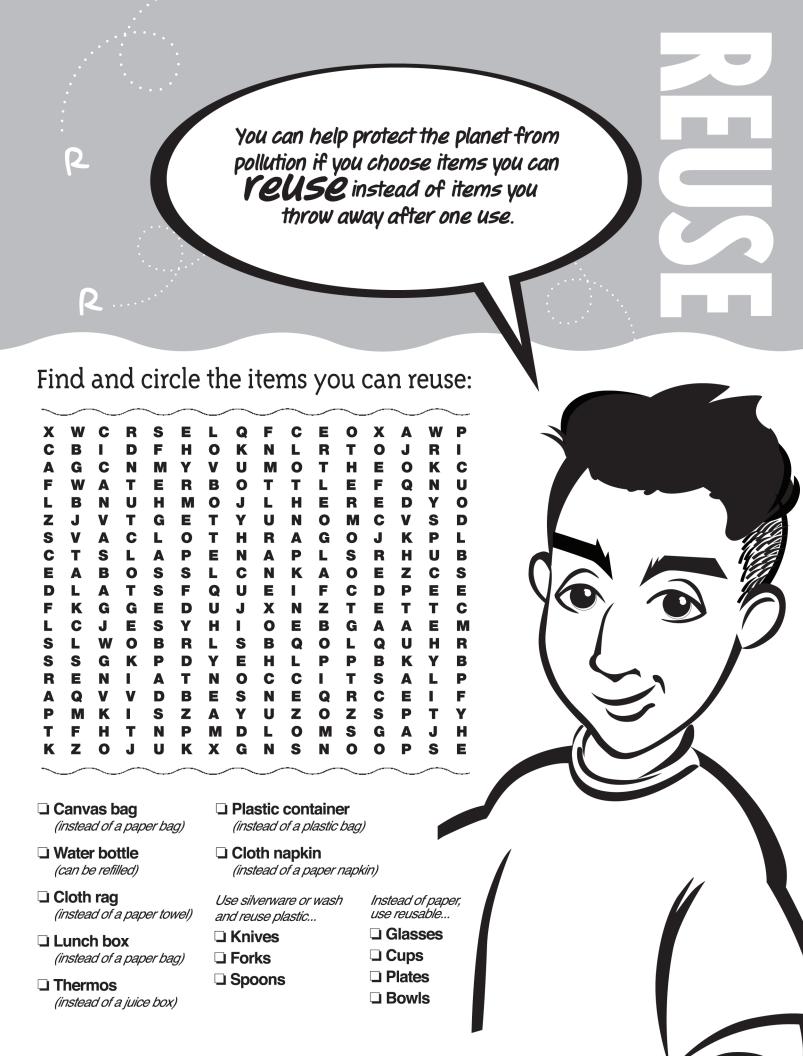

A. Use something over and over again.

B. Make something new out of something old.

C. Use and make less garbage.

Reduce means to use and make less garbage. That means less garbage goes to the landfills.

The numbers below spell out a secret message. Use the Environmental Defenders' Secret Code to find out a good way to



Secret code:

01 = H 02 = Y

03 = A

04 = W

05 = P 06 = F

07 = E

08 = R

09 = D

10 = I

11 = T

12 = B

13 = O

14 = N

15 = S

 $\overline{16}$ - $\overline{15}$ - $\overline{07}$   $\overline{12}$ - $\overline{13}$ - $\overline{11}$ - $\overline{01}$   $\overline{15}$ - $\overline{10}$ - $\overline{09}$ - $\overline{07}$ - $\overline{15}$   $\overline{13}$ - $\overline{06}$ 

11-01-07 05-03-05-07-08 04-01-07-14 02-13-16

04-08-10-11-07 13-08 09-08-03-04.











What is the only thing that should go in a storm drain? Unscramble the word below to find out the answer:



You can be an
Environmental Defender! By using
the Three R's, you can help prevent
pollution, protect our planet and save
our natural resources.

**ESOURCES** 

These natural resources are used to make items that can be reused and recycled. Draw a line from the item to the natural resource used to make it.



When you reuse and recycle these items, you can help save the natural resources used to make them.

RETHINK means to think again.

Before you throw something in the regular trash, RETHINK! Should it really go to the landfill? Is there a way to recycle or reuse it? Is there a better way to dispose of it?

These are pictures of items that should NOT go in the regular trash.