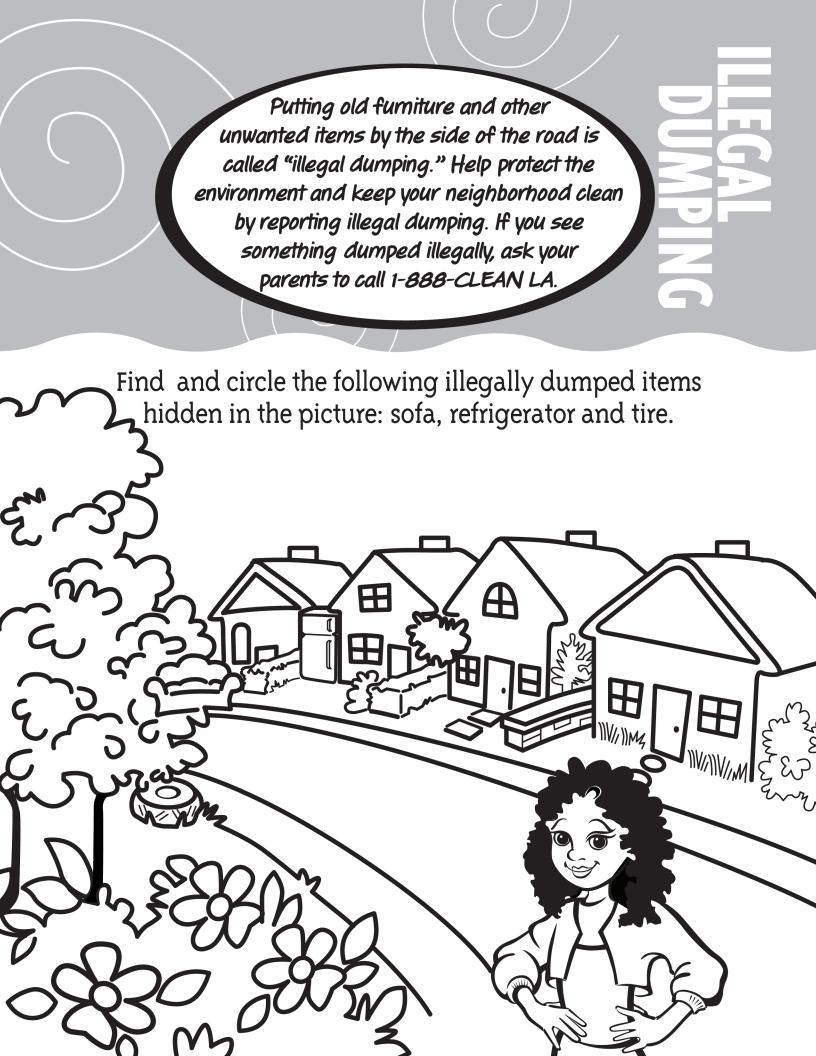

ing:



A. Use something over and over again.

B. Make something new out of something old.

C. Use and make less garbage.

Reduce means to use and make less garbage. That means less garbage goes to the landfills.

The numbers below spell out a secret message. Use the Environmental Defenders' Secret Code to find out a good way to



Secret code:

01 = H 02 = Y

03 = A

04 = W

05 = P 06 = F

07 = E

08 = R

09 = D

10 = I

11 = T

12 = B

13 = O

14 = N

15 = S

 $\overline{16}$ - $\overline{15}$ - $\overline{07}$   $\overline{12}$ - $\overline{13}$ - $\overline{11}$ - $\overline{01}$   $\overline{15}$ - $\overline{10}$ - $\overline{09}$ - $\overline{07}$ - $\overline{15}$   $\overline{13}$ - $\overline{06}$ 

11-01-07 05-03-05-07-08 04-01-07-14 02-13-16

04-08-10-11-07 13-08 09-08-03-04.











What is the only thing that should go in a storm drain? Unscramble the word below to find out the answer:



You can be an
Environmental Defender! By using
the Three R's, you can help prevent
pollution, protect our planet and save
our natural resources.

**ESOURCES** 

These natural resources are used to make items that can be reused and recycled. Draw a line from the item to the natural resource used to make it.



When you reuse and recycle these items, you can help save the natural resources used to make them.

RETHINK means to think again.

Before you throw something in the regular trash, RETHINK! Should it really go to the landfill? Is there a way to recycle or reuse it? Is there a better way to dispose of it?

These are pictures of items that should NOT go in the regular tr