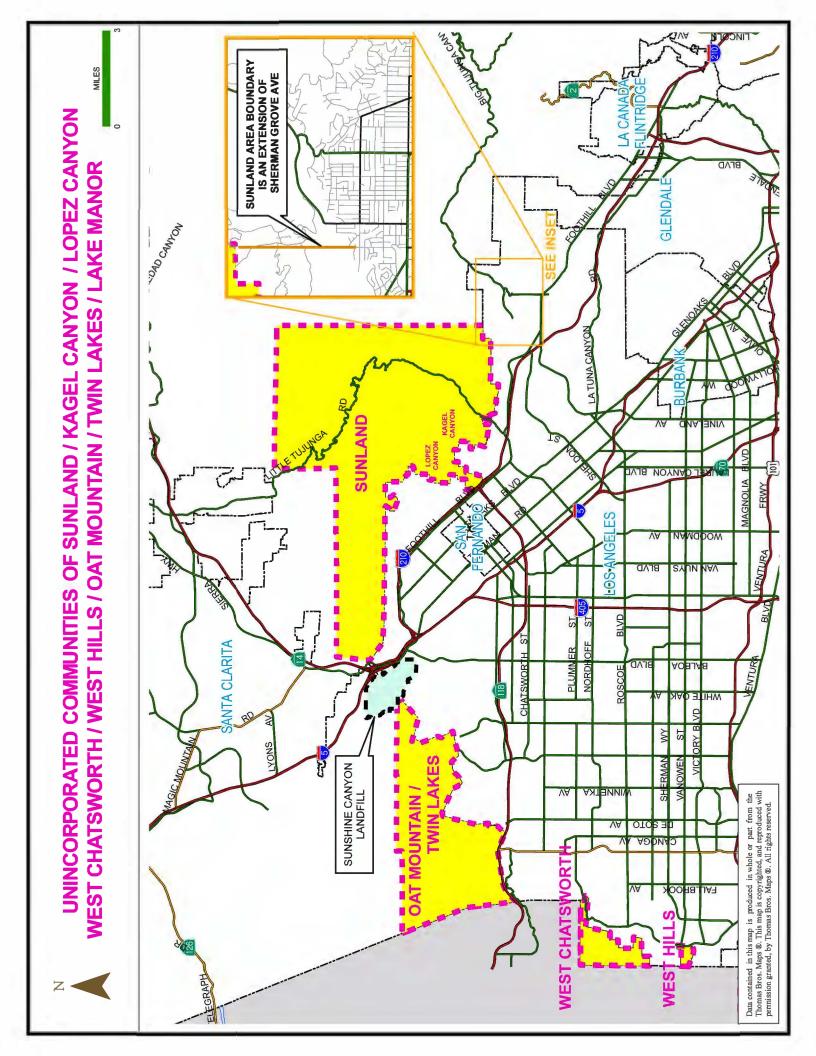

Sunshine Canyon Landfill - 14747 San Fernando Road, Sylmar, CA 91342

Residents of the unincorporated communities of Sunland, Kagel Canyon, Lopez Canyon, West Chatsworth, West Hills, Oat Mountain/Twin Lakes and Lake Manor can drop off up to one ton of trash such as furniture, appliances and other bulky items at Sunshine Canyon Landfill.