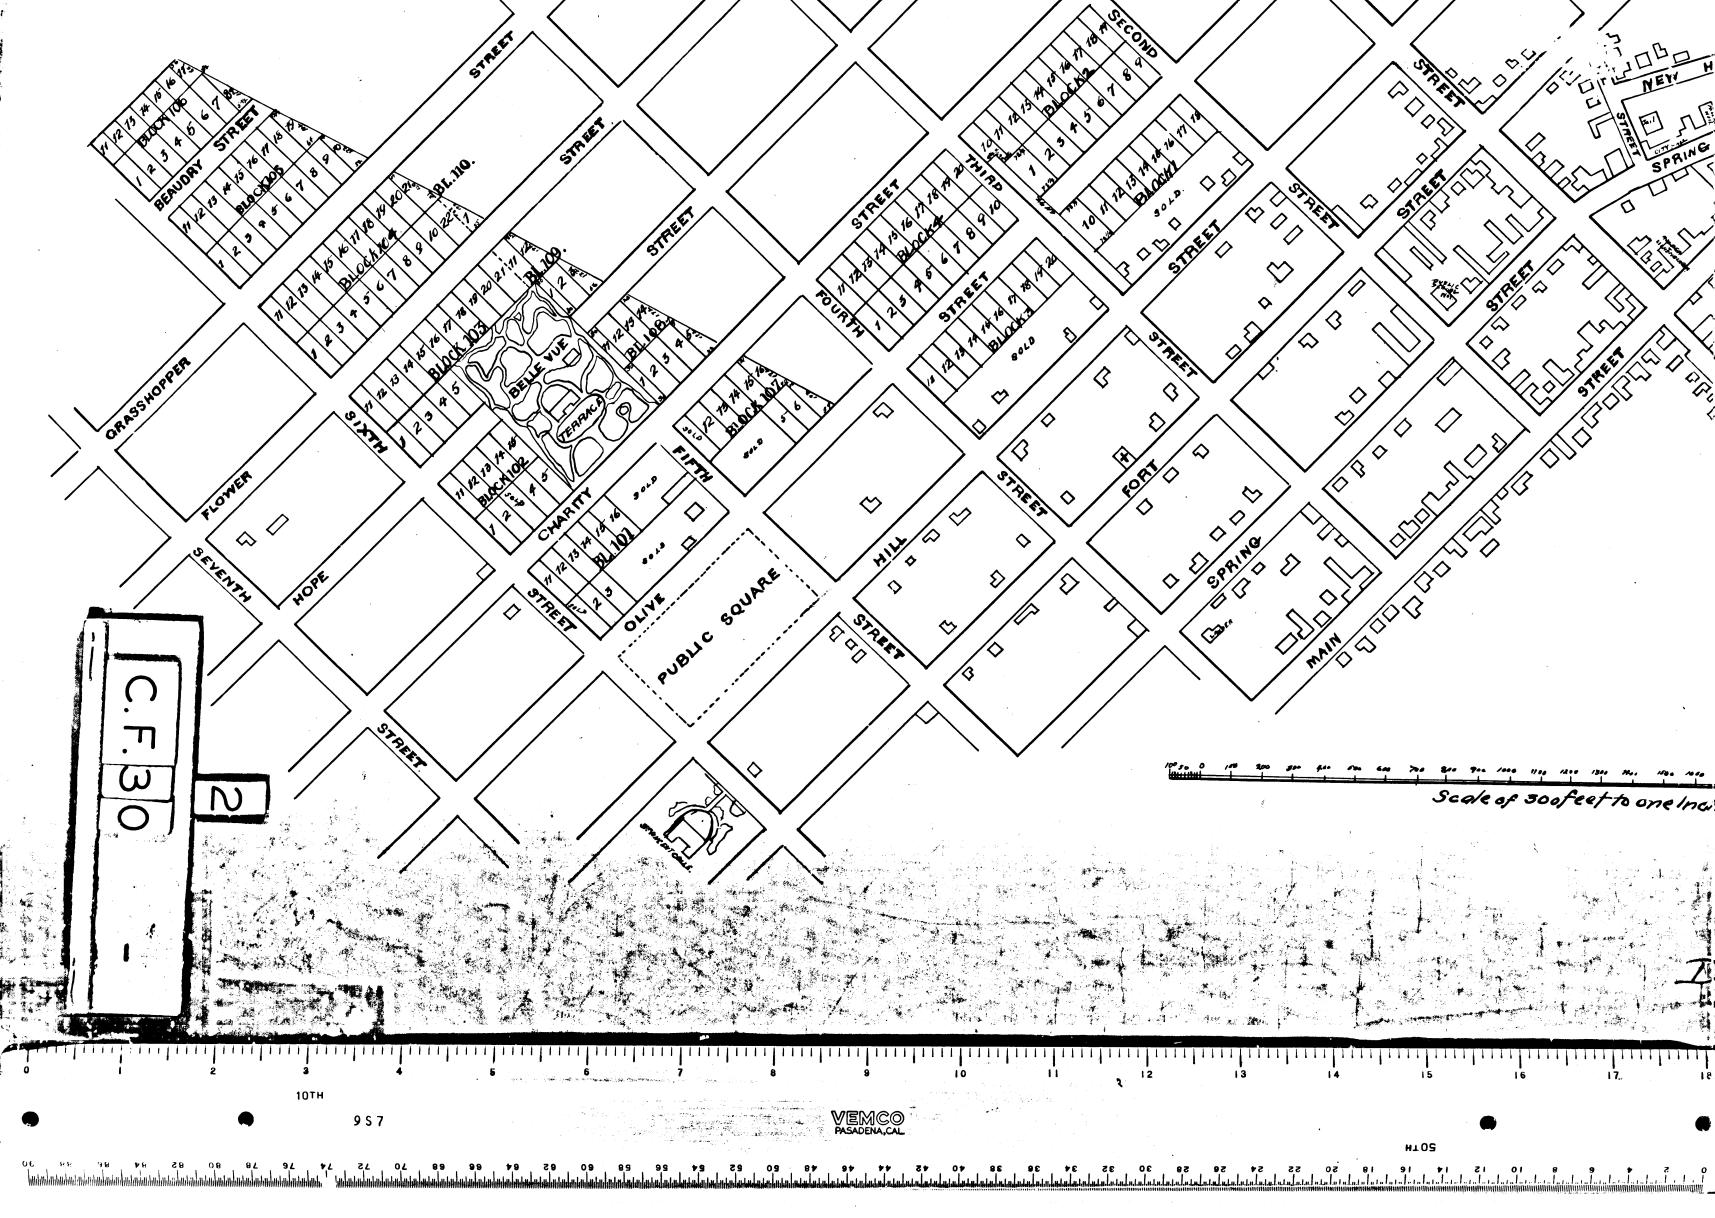

#### BELLEVUE TERRACE TRACT

54

56

58

60

62

64

46

38

40

42

centeins Blecks and fractional Blocks No. 101, 102, 100, 104, 105, 106, 107, 108, 109, and 110 It is bounded on the North and West by the "Matt Tract" and other lands, on the South West by Sixth Street, and on the South East by Olive Street. Sixth and Fifth Streets are each 60 feet wide, and Olive, Charity Hohe Flower. Grosshapper and Beauchy Streets are each 80 feet wide; the full Eds are 60 Feet Front by 165 Foot deep.

# BEAUDRY TRACT

contains the square bounded by Charity, Second, Hill and Fourth Streets, and is subdivided into & Blacks, each 600 by 330 Feetand numbared respectively 1, e. s and 4. Second, Third and Fourth Streets are each 60 Feet wide, and Olive, Charily and Hill Streets are each 80° Feel wide; the full Lats are 60 Feet Front by 165 Feet deep.

# LOUISIANA TR

is the Tract designe led on the official Map of Los Angeles City as Lot No. 6 in Block No. 37 of the "Hancock Survey" containing so Acres of Land. This Tract is situated Half a Mile to the Westward of the Belleuve Terrece Tract, and Subdivided into 6 Blacks, each soo by 330 Feet, each Black containing to reclangular Lats of too Feet Front by 165 Feel deep.