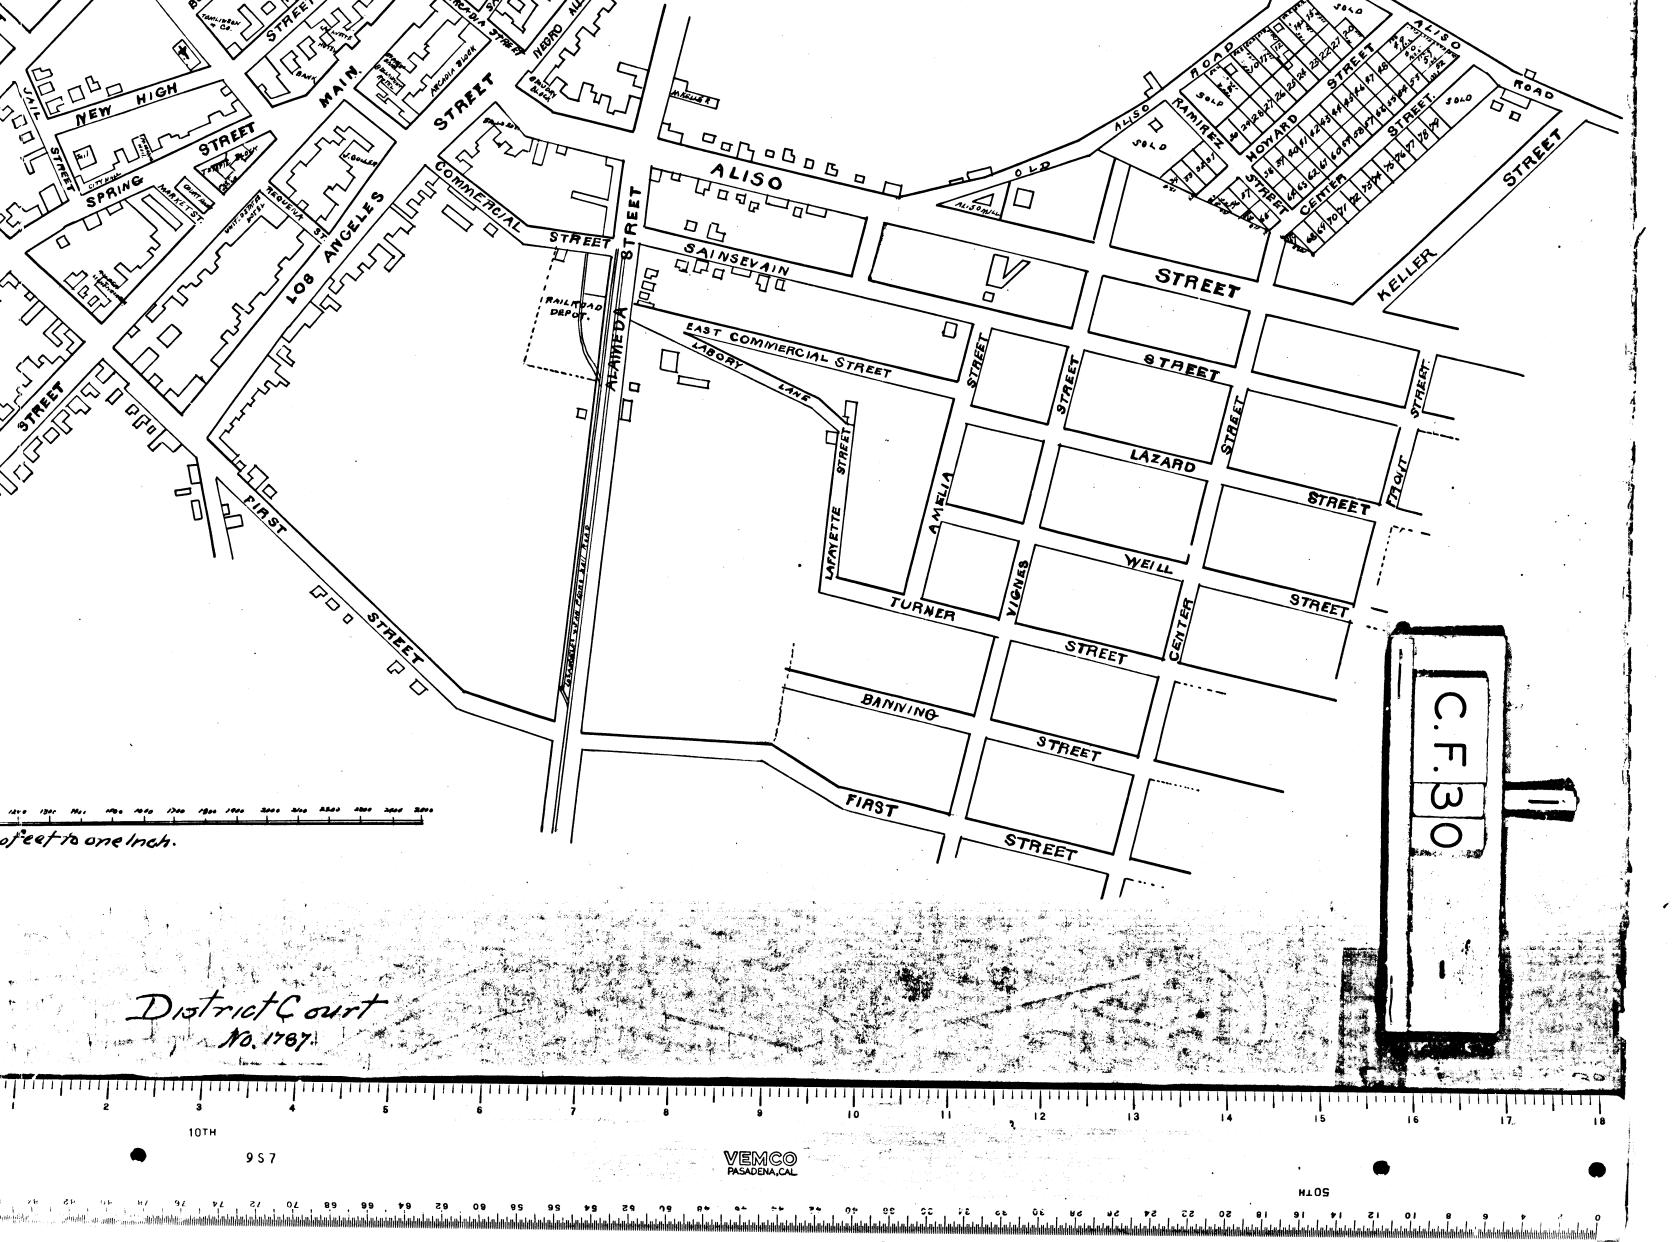

HTOI

was formerly the Yineyard and Orchard known under the same Name, bounded on the Old Alisa Road on the North West and North East, and by the Alisa Property on the South West and South East. It is crossed by Rumirus, Howard and Conter Streads, each of which is 60 For which is the Full Lats are so Feet Front by either 100 or 126 Foot deep.