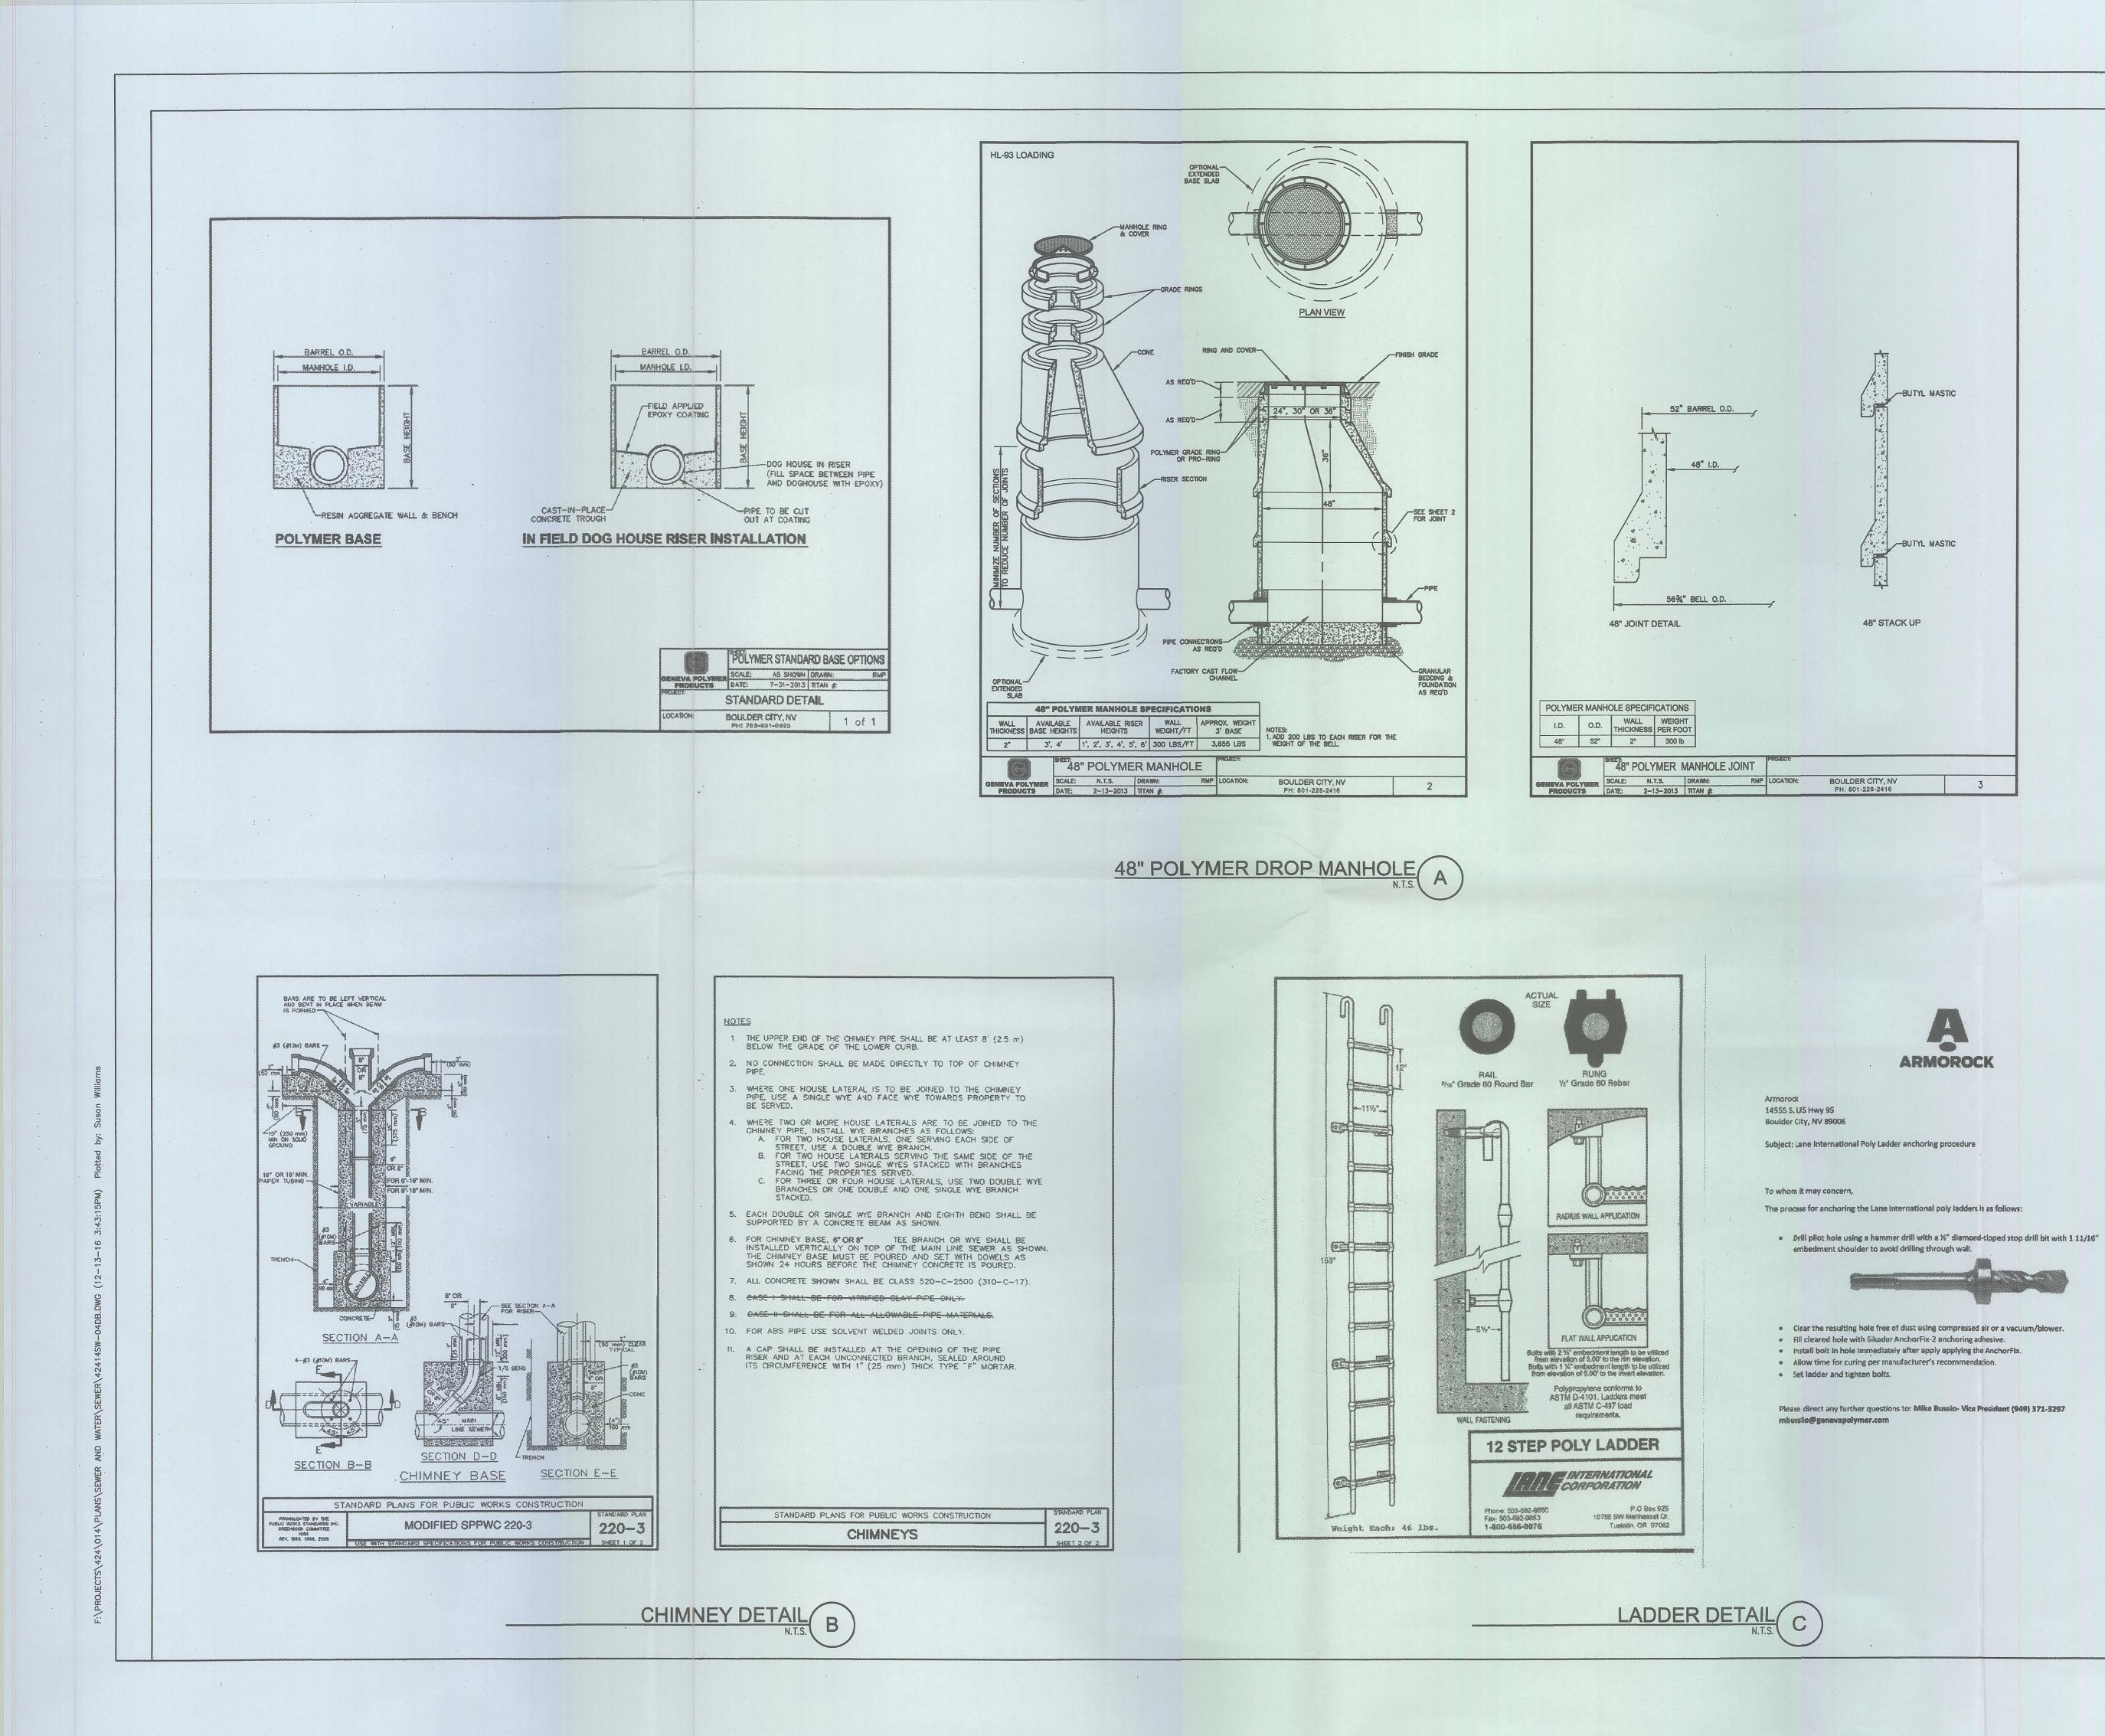

## P.C. <u>12255</u> PAGE \_7 NO LA COUNTY CHARGES FOR CONNECTION

 $(\mathbf{A})$ 

SHEET

N N

BUTYL MASTIC

BUTYL MASTIC

3

ARMOROCK

embedment shoulder to avoid drilling through wall.

48" STACK UP

BOULDER CITY, NV PH: 801-225-2416