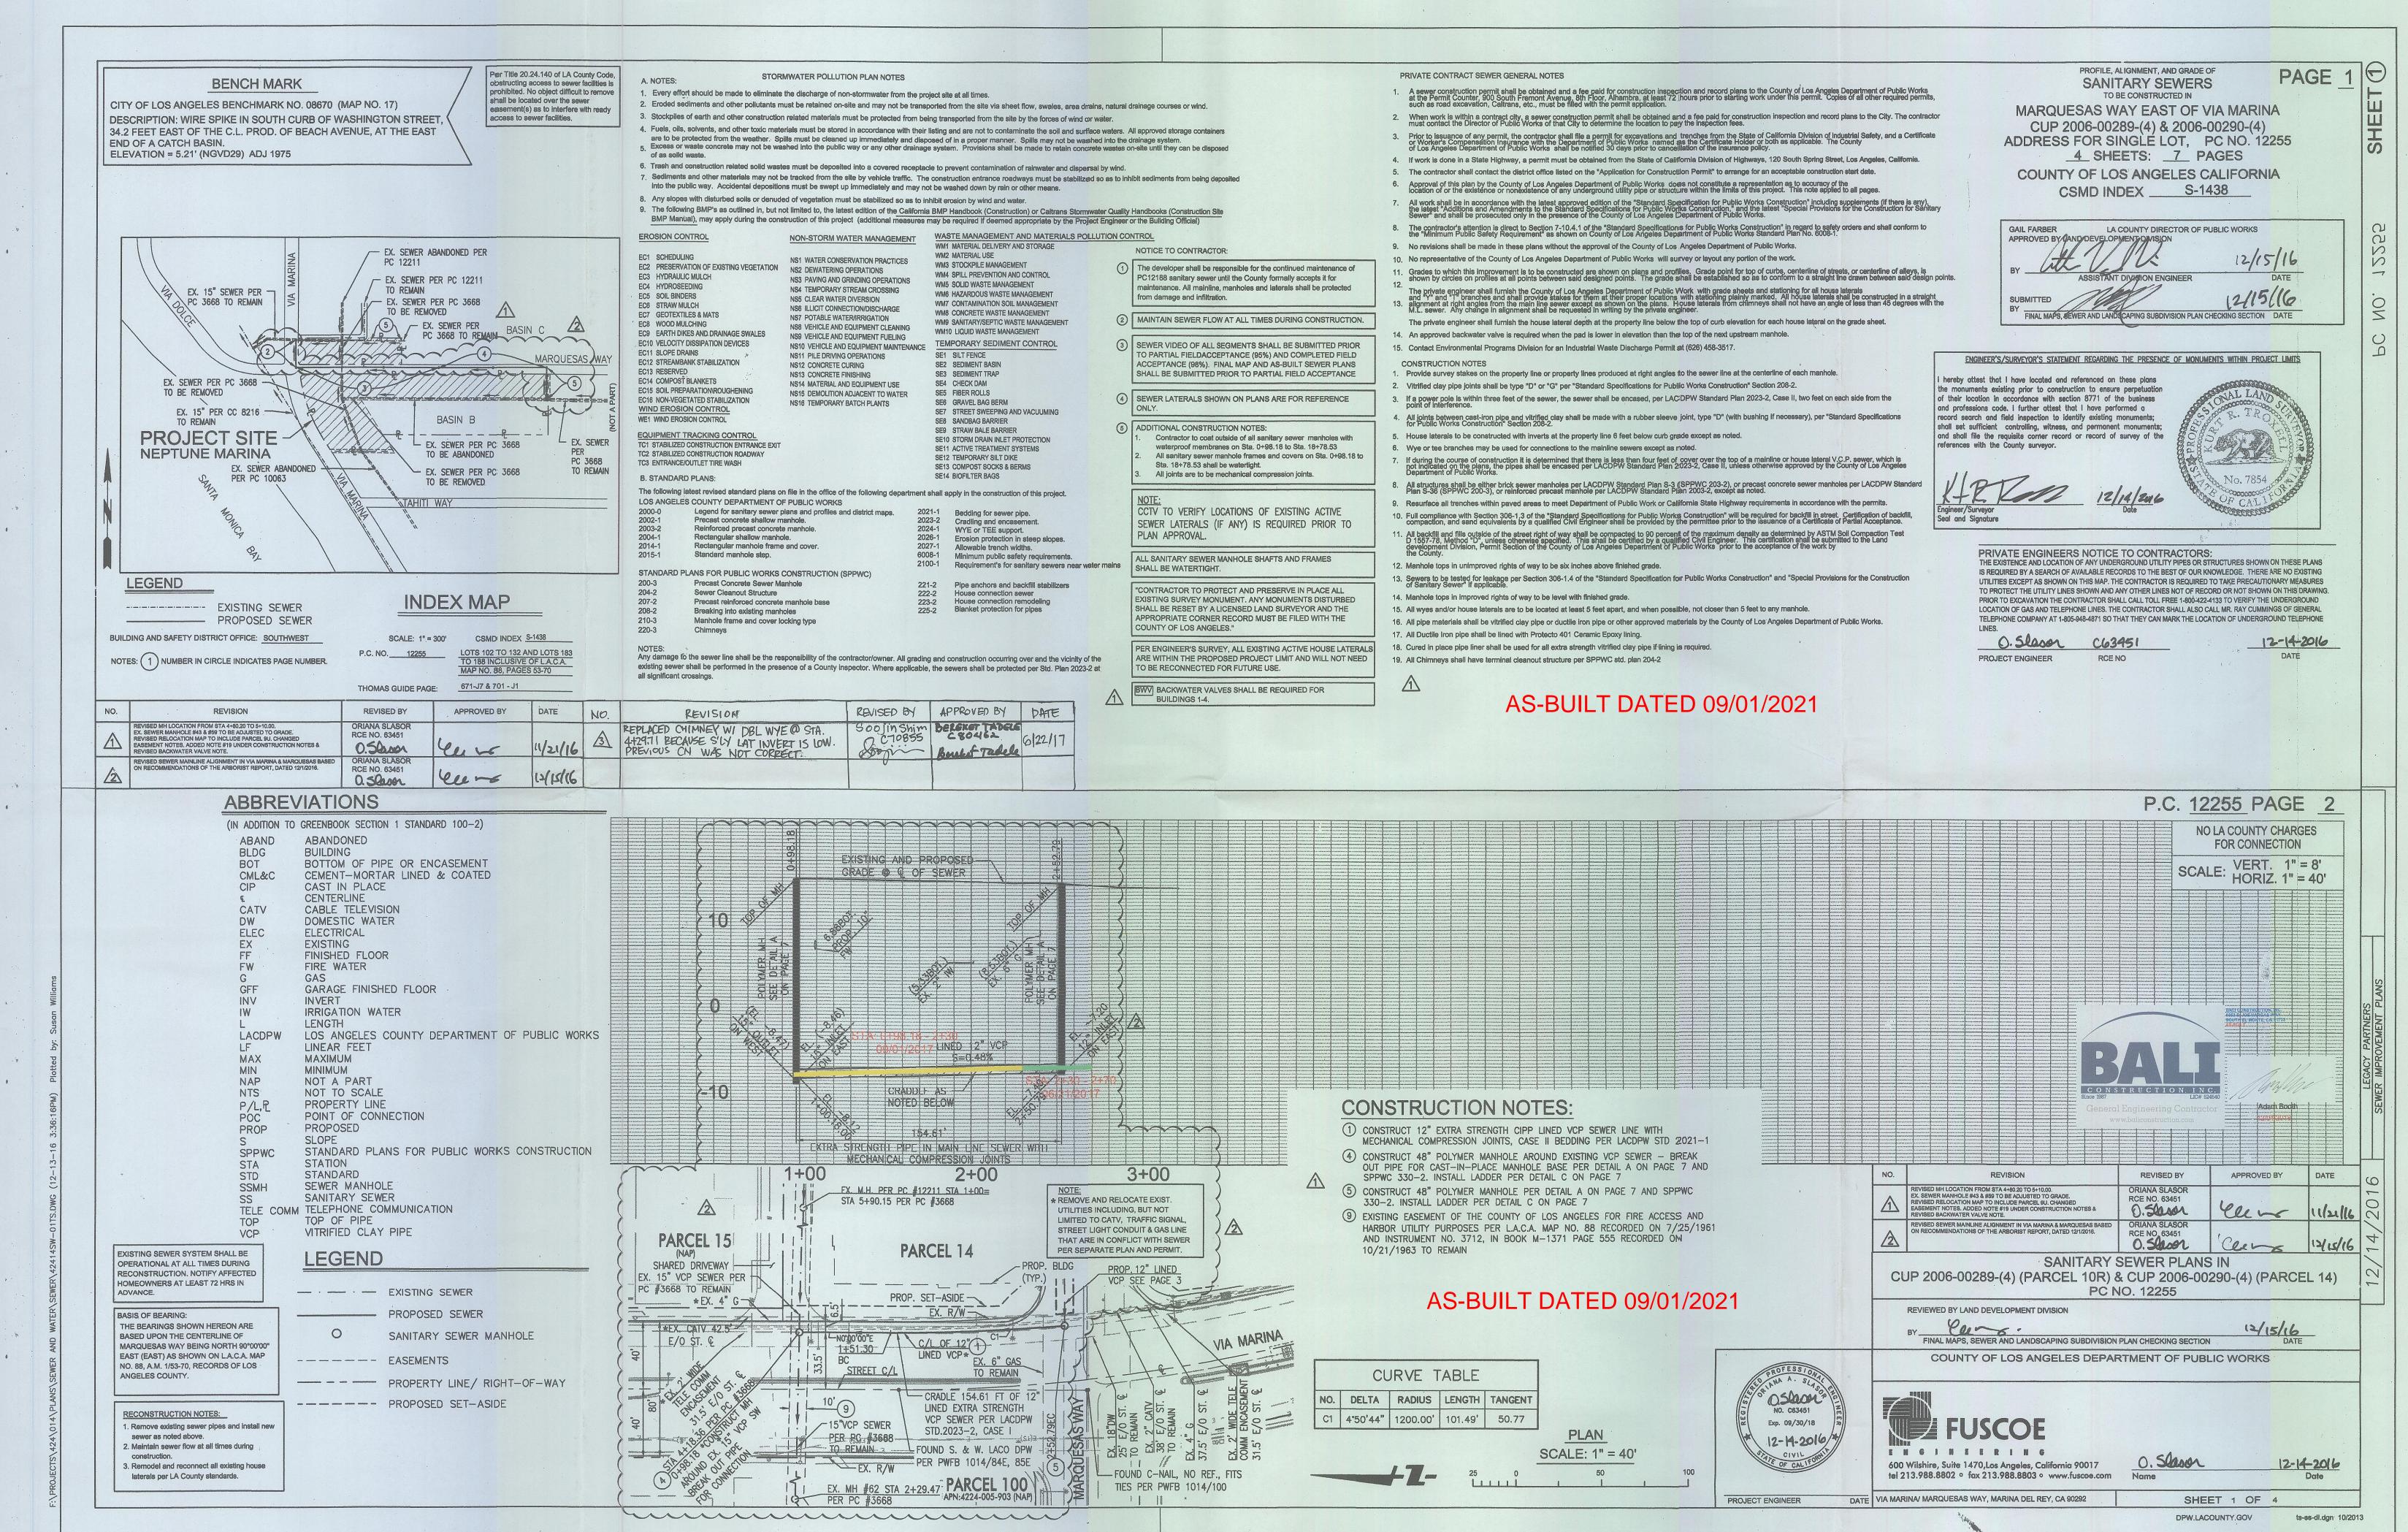

| NO. | DELTA    | RADIUS   | LENGTH  | TANGENT |                |
|-----|----------|----------|---------|---------|----------------|
| C1  | 4°50'44" | 1200.00' | 101.49' | 50.77   |                |
|     |          |          |         |         | PLAN           |
|     |          |          |         |         | SCALE: 1" = 40 |