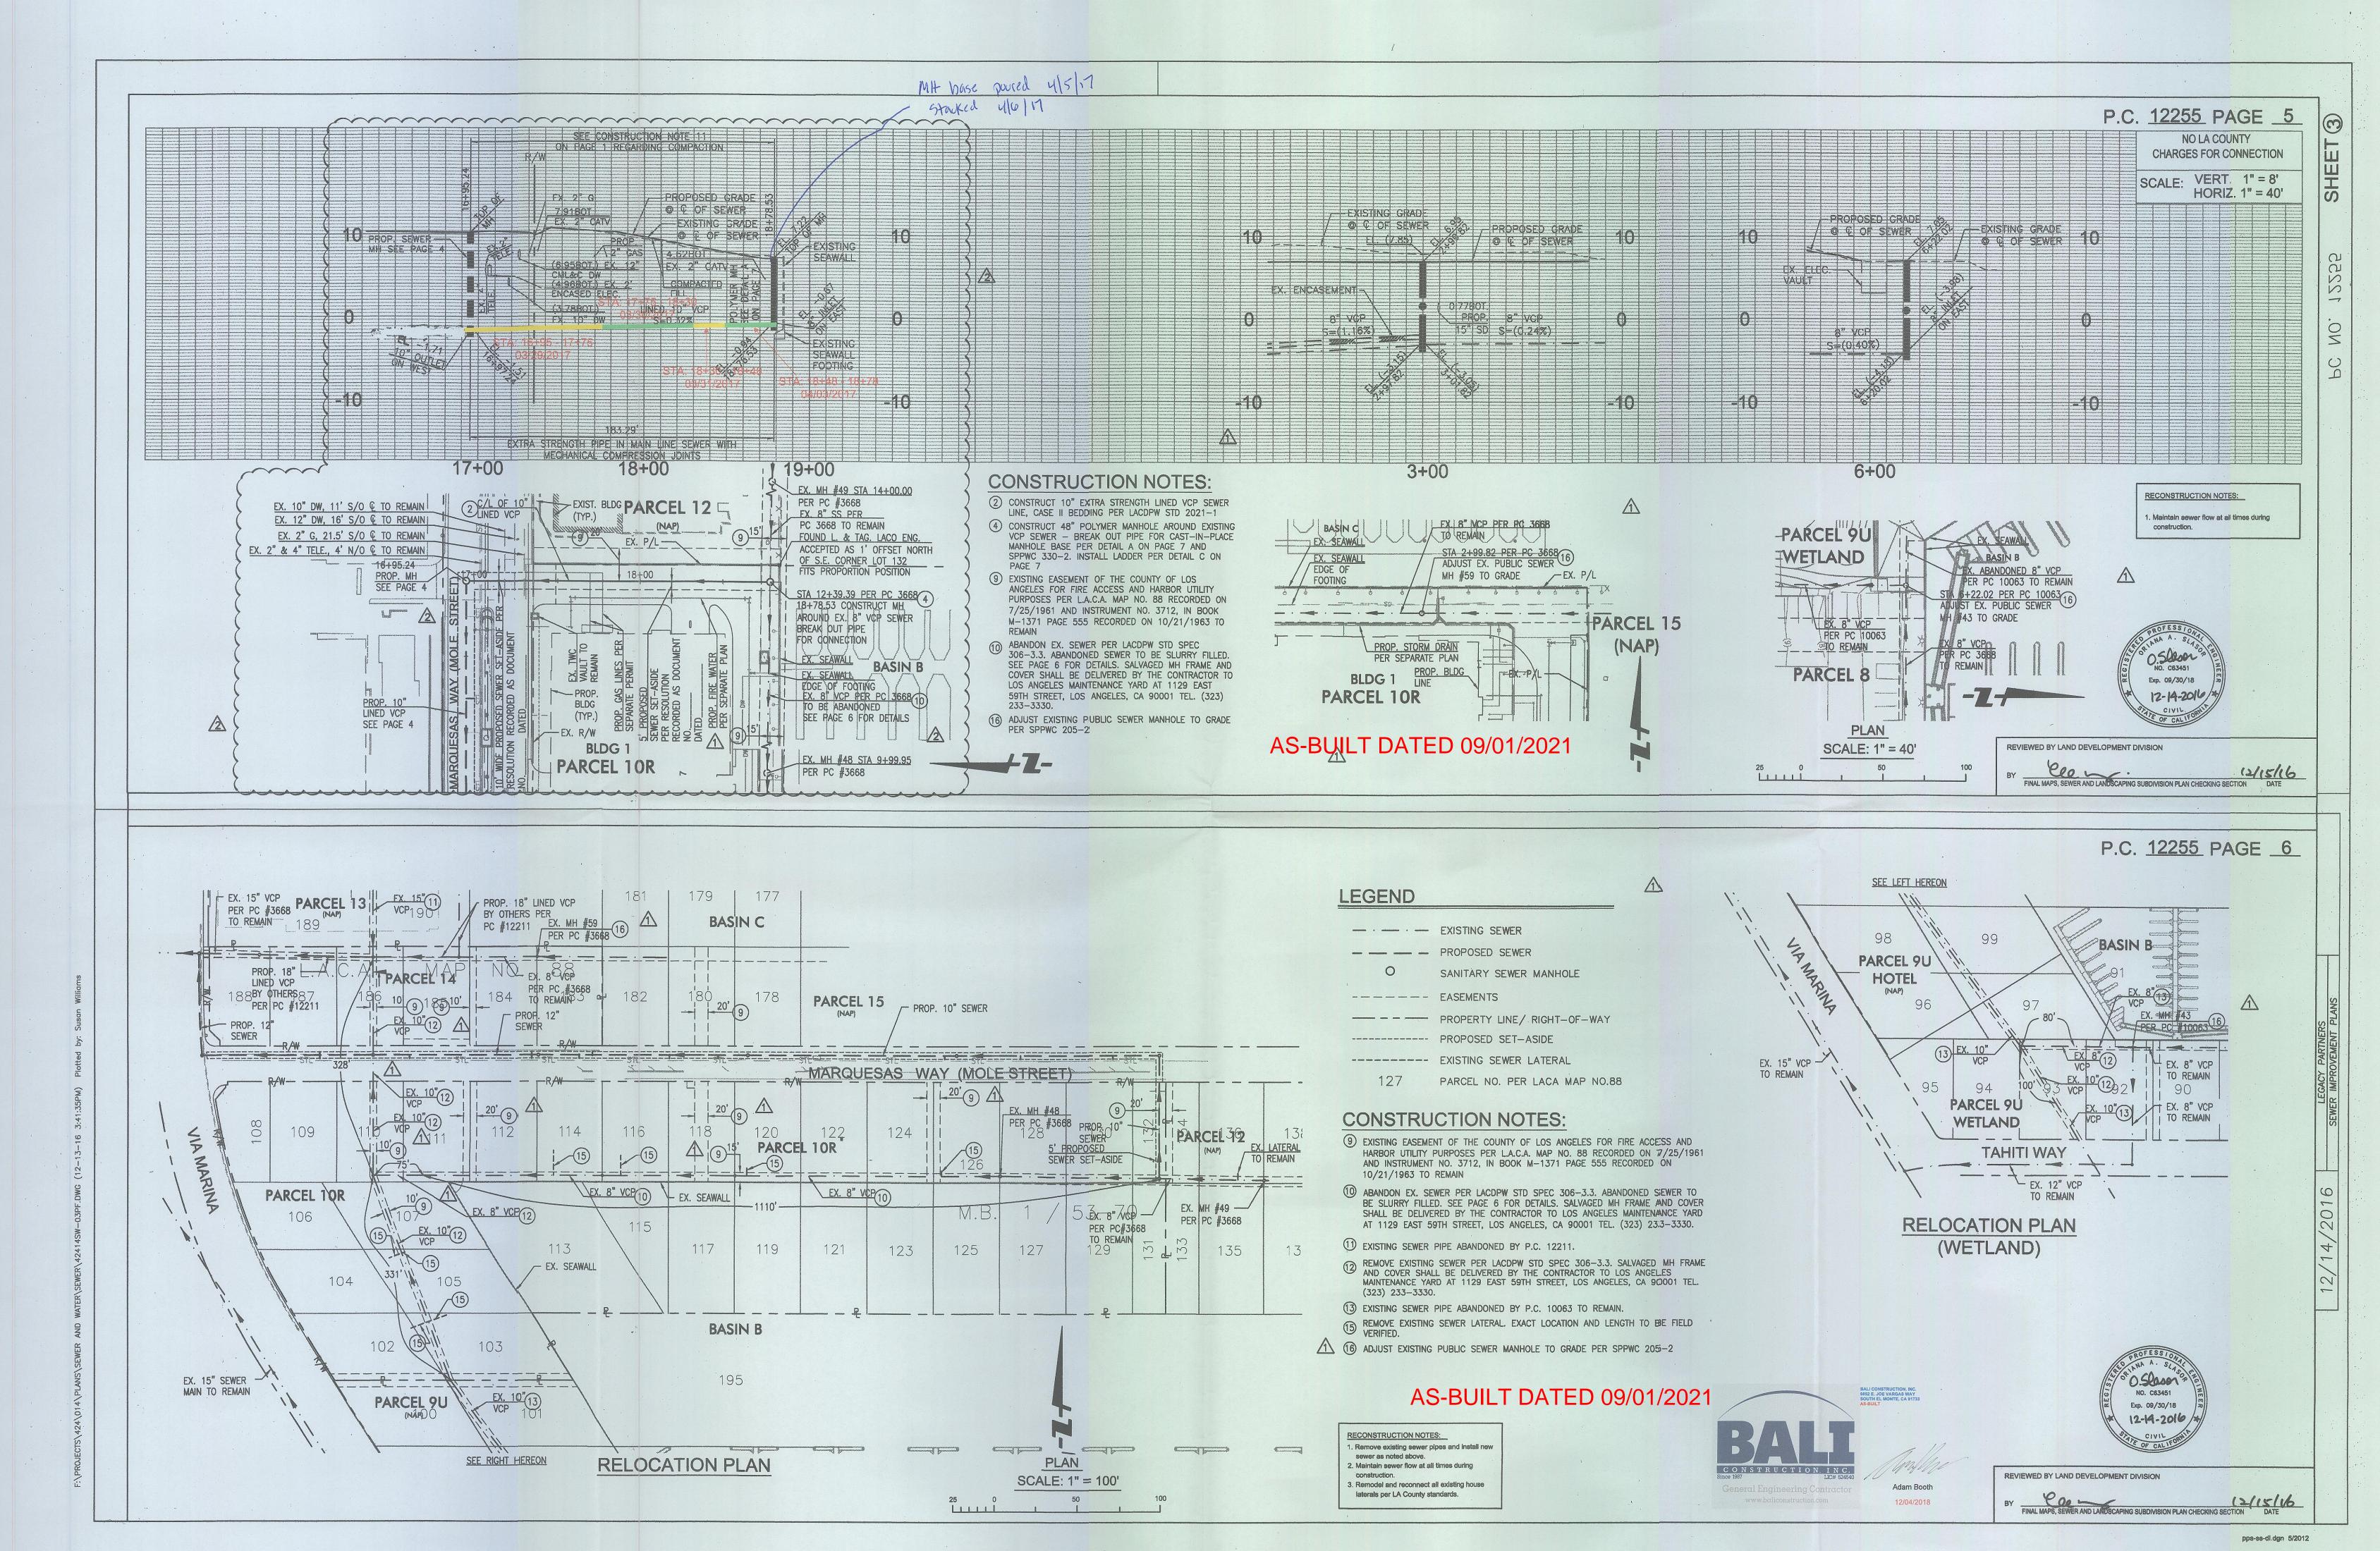

|     | PARCEL<br>(NAP) |                      | 9. 10" SEWER                                         |                                  |                                               |         |                            |                                |   |
|-----|-----------------|----------------------|------------------------------------------------------|----------------------------------|-----------------------------------------------|---------|----------------------------|--------------------------------|---|
| -/w |                 | <b>ESAS W</b><br>124 | <b>Y</b> (MOLE<br><u>20'</u> ) <u>A</u><br>15<br>126 | EX. MH #48<br>PER PC #366<br>128 | (9)-                                          | 132 00  | PARCEL 362                 | 13<br>EX. LATERAL<br>TO REMAIN |   |
|     | EX. 8" V<br>121 | 20<br>20<br>123      | M.B.<br>125                                          | 1 /                              | 5 Bx. 8" 7vGI<br>PER PC#3<br>TO REMAIN<br>129 | 131 899 | EX. MH #49<br>PER PC #3668 | 13                             |   |
|     | <del>2</del>    |                      |                                                      |                                  | ₽                                             |         |                            |                                | L |

| EGEND                             |                               |
|-----------------------------------|-------------------------------|
| mentions of material and material | EXISTING SEWER                |
| -                                 | PROPOSED SEWER                |
| 0                                 | SANITARY SEWER MANHOLE        |
|                                   | EASEMENTS                     |
|                                   | PROPERTY LINE/ RIGHT-OF-WAY   |
|                                   | PROPOSED SET-ASIDE            |
|                                   | EXISTING SEWER LATERAL        |
| 127                               | PARCEL NO. PER LACA MAP NO.88 |