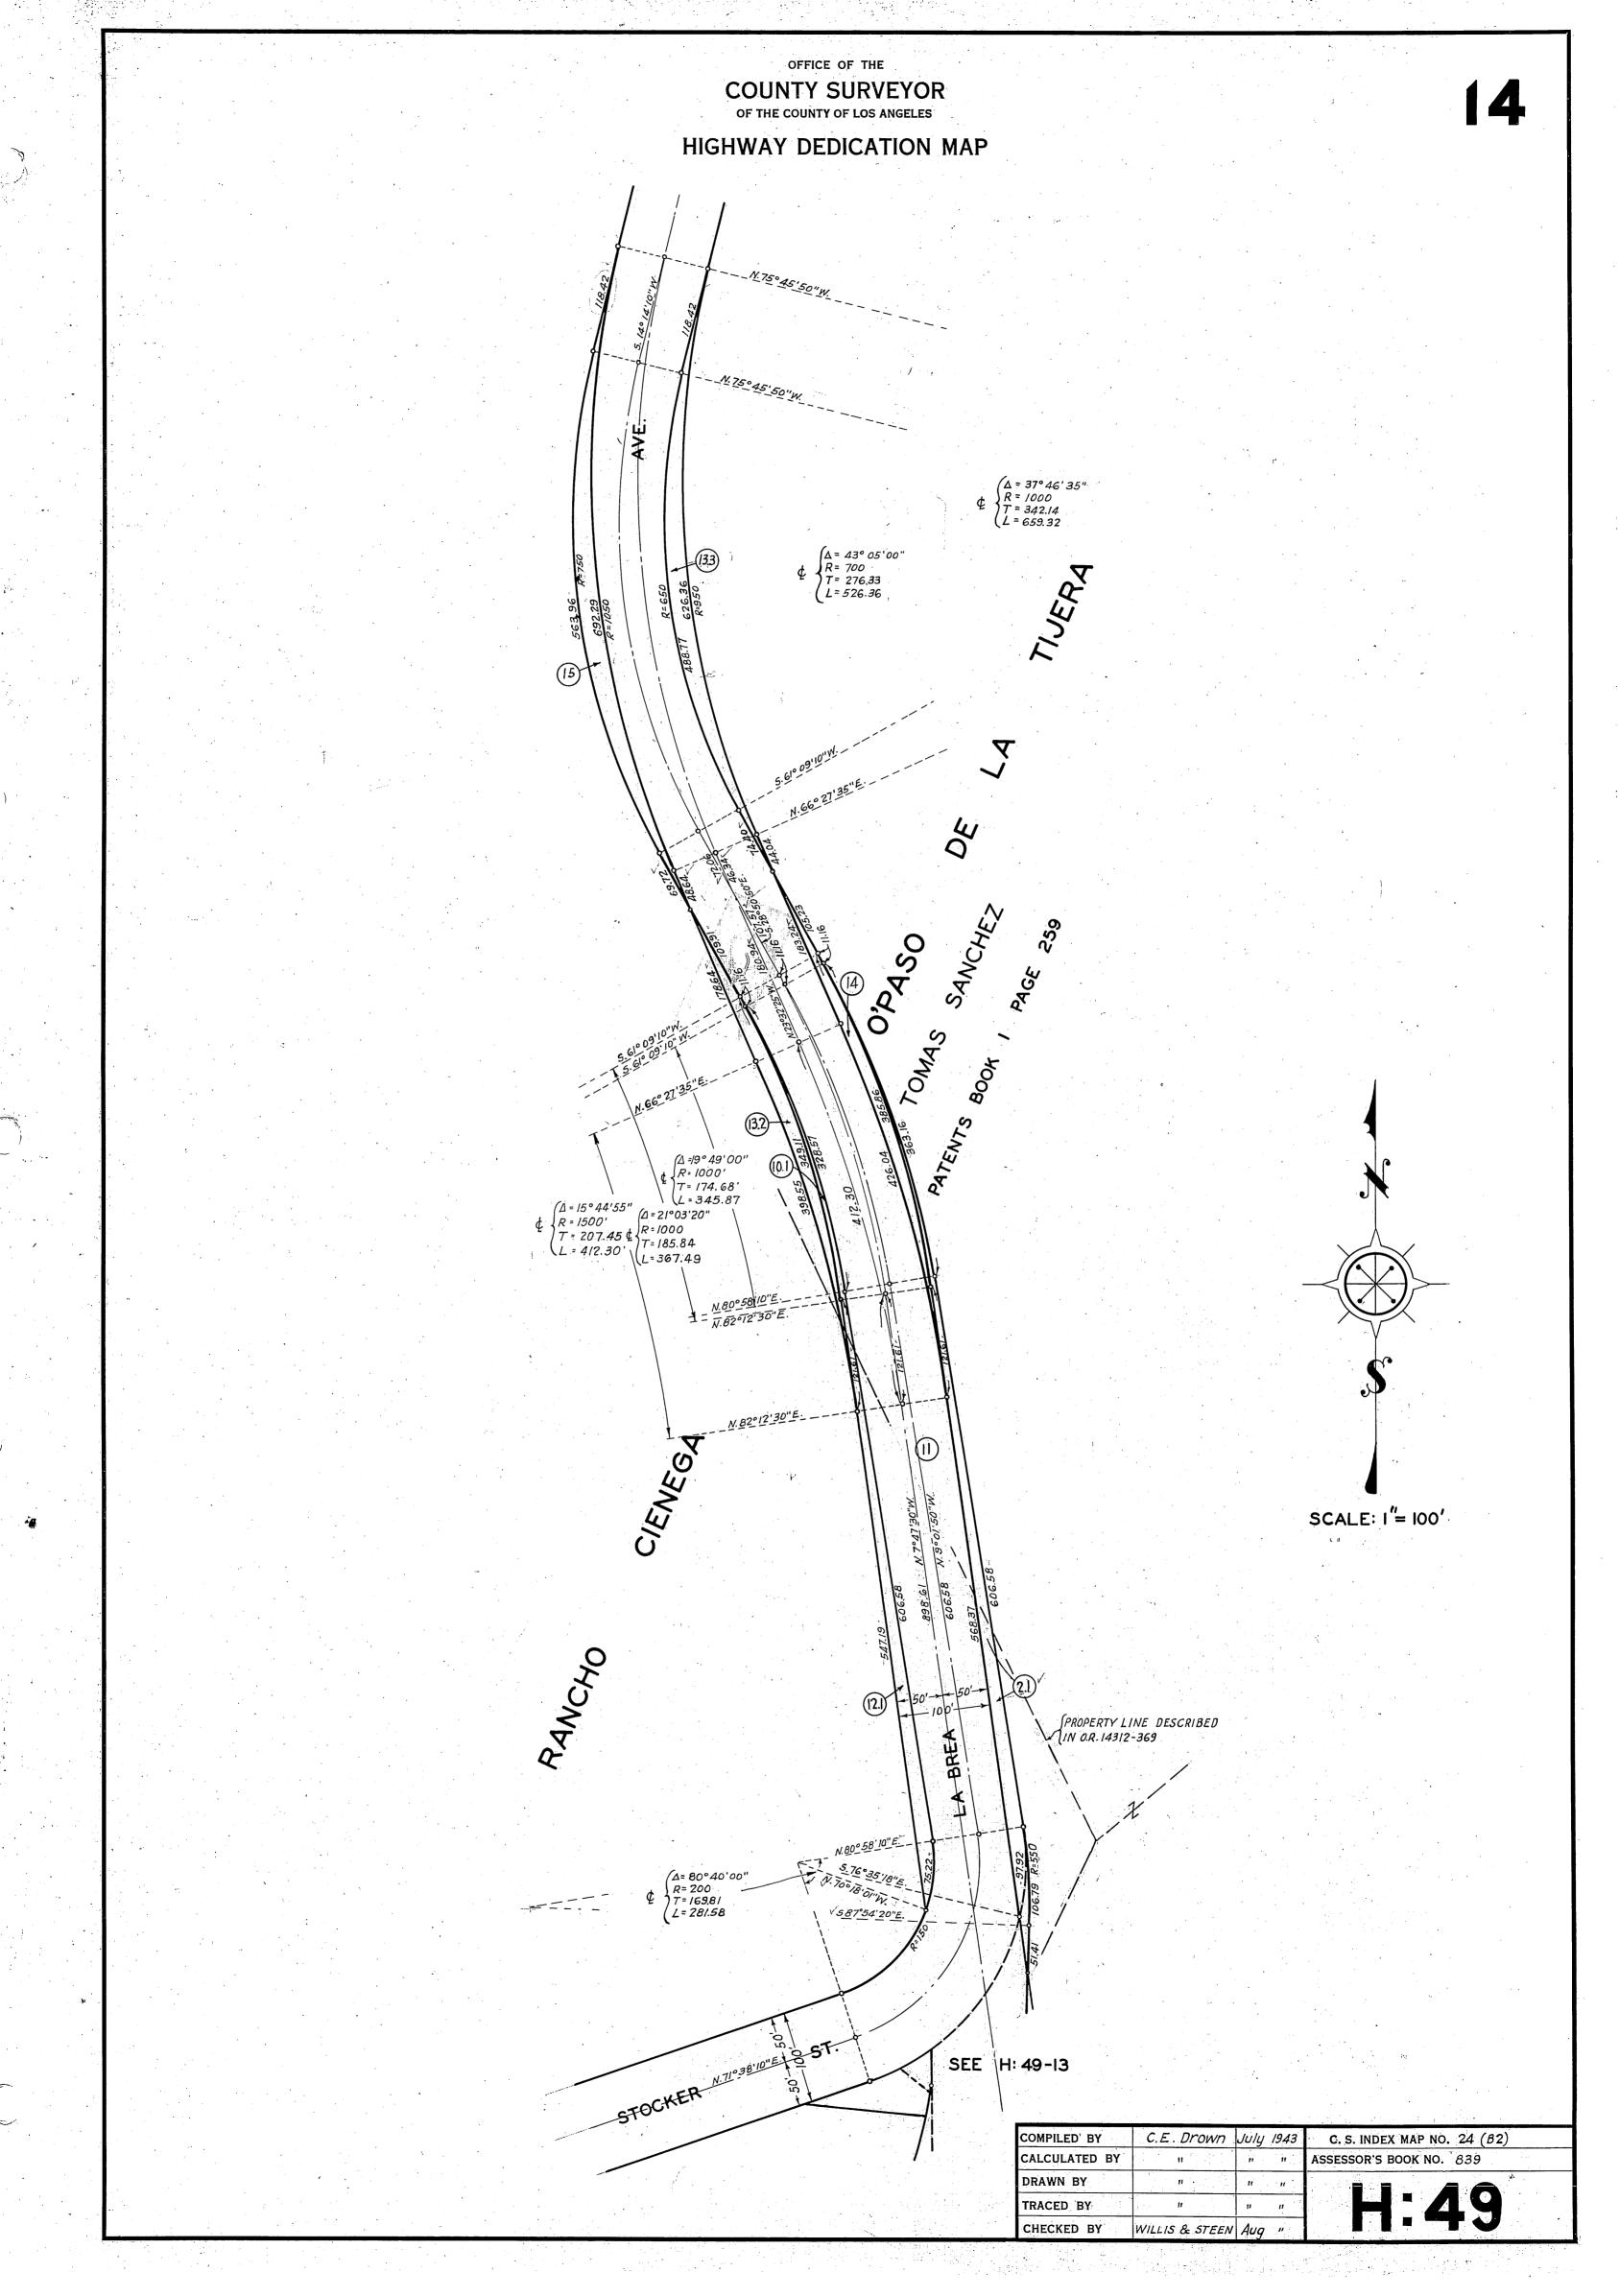

## HIGHWAY DEDICATION MAP

LEGEND

COUNTY SURVEYOR'S MAP NO. 8-770 , 8-1274 , 8-759 FIELD BOOK NO. 89, 529

INDEX MAP NO. 24 (82) SEARCH MAP NO. La Brea Ave. 6-8 Overhill Dr. 4 Stocker St. 4

FIELD BOOK NO.

WORDS AND FIGURES SHOWN QUOTED ON MAP ARE AS DESCRIBED IN THE CONVEYANCE. FIGURES SHOWN IN PARENTHESES ON MAP ARE TAKEN FROM PREVIOUS RECORDS OR ARE CALCULATED THEREFROM. LAND INCLUDED IN CONVEYANCE SHOWN IN COLORED TINT. DEDICATION STATUS SCALE INDICATES RELATIVE IMPORTANCE OF GRANTEES' INTERESTS IN EACH PARCEL,

H:49

TRACED BY

WILLIS & STEEN AUG

|                |               | OTOCKET                       | <i>3%</i> . <del>(*)</del> |                  |               |         |                       |                      |                    |                              | WELA               | TIVE   | IMPORTANCE     | OF GRANTEES INTERESTS IN EACH                                                                                                | PARCEL,                                            | エ                       | S -            | -   4   0        |
|----------------|---------------|-------------------------------|----------------------------|------------------|---------------|---------|-----------------------|----------------------|--------------------|------------------------------|--------------------|--------|----------------|------------------------------------------------------------------------------------------------------------------------------|----------------------------------------------------|-------------------------|----------------|------------------|
| LINE<br>NO.    | PARCEL<br>NO. | OFFICIAL CERTIFICATE NO. BOOK |                            | DATE<br>RECORDED | "D<br>воок    |         | DATE OF<br>CONVEYANCE | NATURE OF CONVEYANCE | PURPOSE            | NAME                         | CONSID-<br>ERATION | CONDIT | GRANTEE        |                                                                                                                              | DEDICATION<br>STATUS SCALE<br>1 2 3 4 5 6 7 8 9 10 | BY                      | DATE<br>BY     | BY DATE BY BY BY |
| _1_            | 1.1 & 1.2     | 11804                         | 20                         | 8-16-32          | 87            | 288     | 6-16-32               | Road Deed            | Public Road & Hwy. | Overhill Dr.                 | Val.               | 10.7   | County of LA   | Albert E. Snyder, Rosebudd Doble Mullender, Josep<br>Doble Mullender (T) Standard Oil Co. of Calif.(L)                       | <sup>th</sup> 19 × × × × × × × 1 ×                 | RFS 10-43               | K.I            | CED<br>3-44      |
| 2              | 21, 2.2, 2.20 | 15817                         | 354                        | 6 - 14 - 38      | E: 8          | 116     | 6 - 14 - 38           | Vacation of          | Highway Easement   | Overhill Dr.<br>La Brea Ave. |                    | No.74  | Fee Owners     | County of Los Angeles                                                                                                        | 2 x x x x x x x x x                                | ա ու                    | " 'ED          | 3-44             |
| 3              | 3             | 16087                         | 347                        | 10 - 26 -38      | E: 27         | 117     | 12-3-37               | Road Deed            | Highway            | Overhill Dr.                 | -:                 | 7.     | County of L.A. | Title Guarantee & Trust Co.(T) (File il Romania (T)                                                                          | 3 × × 4 ÿ × × × ×                                  |                         | 13             |                  |
| 4              | 3             | 15593                         | 7                          | 1-13-36          | E: 5          | 286     | 12-3-37               | Partial Recon.       |                    | n 11                         | ;                  | . 10.0 | Fee            | Geo.H.Naegele (T)                                                                                                            | <b>对关系集员的历史文</b> 文                                 | ****                    | -              | 13 14            |
| 5              | 4.1,4.2       | 15627                         | 233                        | 3 - 15 -38       | E: 21         | 254     | 1-12-38               | Road Deed            | Highway            | La Brea Ave                  |                    |        | County of L.A  | Citizens Natl. Tr. & Sav. Bank of L. A. (F)<br>Standard Oil Co. of Calif. (L)                                                | 5 x x x x x x x 5 x                                | R.F.S.<br>D-43          | 7 KI.J         |                  |
| 6              | . 5           | 15584                         | 397                        | 4 - 1 -38        | E: 21         | 293     | 1-26-38               | 11 11                | n                  | 11 11                        |                    | •      | и п            | Anita M. Baldwin (F)                                                                                                         | 6 X X X X X X X X                                  |                         |                |                  |
| 7.             | .6            | 18231                         | 70                         | 2-21-38          | E:43          | 197     | 1-21-41               | Easement             | 11                 | Stocker St.                  |                    | • 4.   | vi 11          | Dextra Baldwin Jones & Baldwin M.Baldwin (Exect<br>est, of Anita M.Baldwin (E) Standard Oil Co. of Calif.(L)                 | X X 7 X X X X X 7 X                                | R.F.S<br>10-43          | 10-43          |                  |
| 8              | 7 :           | 14928                         | 270                        | 5-10-37          | E: 16         | 228     | 4-3-37                | Road Deed            | n .                | 11 11                        |                    | W 2    | n g            | Title Guarantee & Trust Co.(F)                                                                                               | 8 x x 9 x x x x x x x                              | a 15 .                  | 1 11 15        |                  |
| 9              | 7             | 15300                         | 9                          | 9 - 27 - 37      | E: 5          | 241     | 8-23-37               | Partial Recon-       |                    | u ü                          |                    |        | Fee            | Geo. H. Naegele (T)                                                                                                          |                                                    |                         | E E            | 3.44             |
| 10             | . 8           | 11677                         | 365                        | 8-16-32          | 87            | 288     | 7- 9-32               | Road Deed            | Public Rd. & Hwy   | Overhill Dr.                 |                    | ٠.     | County of L.A  | Anita M.Baldwin (F), Standard Oil Co. of Colif. (L                                                                           |                                                    | R.F.S<br>10-43<br>8 F S | 10-43          |                  |
| 11             | .9            | 11771                         | 276                        | 9-21-32          | 89            | 51      | 6-21-32               | 11 11                | 4 H W              |                              |                    | . •.   | ч. п           | Citizens Natl. Tr. & Sav.Bk. of L.A. (F), Albert E. Snyder &<br>Rosebudd Doble Mullender (M) 1/13: St. Oil Co. of Colif. (L) |                                                    |                         |                | " "              |
| <sup></sup> 12 | 10.1, 10.2    | 15630                         | 348                        | 4-1-38           | E:21          | 294     | 1-27-38               | n n                  | д и и и            | La Brea Ave.                 |                    |        | 4 4.           | Rancho Cienega Corporation (F)                                                                                               | 15 × × × × × ×                                     |                         | Œ,             | 3-44             |
| 13             | 11            | 9320                          | 331                        | 10-8-29          | 76            | 250     | 6 - 28 - 29           | Easement             | 11 11 11 11        | N N N                        |                    | .20    | 11 20 11       | Anita M.Baldwin (F), Standard Oil Co. of Calif.(L)<br>Standard Oil Co.(Es)                                                   | 13 × × × × × × × ×                                 | RES<br>10-43            | 10-43          |                  |
| 14             | 12.1,12.2     | 156 44                        | 299                        | 4-1-38           | E:21          | 293     | 1-26-38               | Road Deed            | a h d a            | n n                          |                    | .*     | u u            | Anita M. Baldwin (F)                                                                                                         | 14 × × × × × × × ×                                 |                         | CED            | 1 1 44           |
| 15             | 13.2, 13.3    | 17918                         | 249                        | 1 - 14 - 40      | E: 22         | 208     | 9-3-40                | Easement             | n n n a            | 11 (1 11                     |                    | :      | u 1            | Dextra Baldwin Jones & Baldwin M.<br>Baldwin (Execs. est. of Anita M. Baldwin (F.)                                           | 15 X X X X X X X X                                 |                         | "              | ,,               |
| 16             | 14            | ,                             |                            |                  |               |         | e.                    | H                    |                    |                              |                    |        |                |                                                                                                                              |                                                    | П                       |                | . 0              |
| 17             | 15            |                               |                            |                  |               |         |                       |                      |                    |                              | ·                  |        |                |                                                                                                                              |                                                    |                         |                |                  |
| 18             | 16            | M.B. 235                      | 12, 13                     | 11-30-40         | · <del></del> | _       |                       | Dedicated by Tract   | Public Road        | Overhill Drive               |                    | ***    | County of L.A. | Marlow Developing Co.<br>Citizens National Trust & Savings Bank of L.F                                                       | 1 18 × × × × × × × × × × × × ×                     | R.F.S<br>10-43<br>R.F.S | 10.43<br>C.E.D | 3.444            |
| 19             | 1.1 & 1.2     |                               |                            |                  | '             |         |                       |                      |                    |                              |                    |        |                | Clara Baldwin Stocker Home for Women (F)                                                                                     |                                                    |                         |                |                  |
| 20             | 11            |                               | County to                  | grade within     | 90 days . S   | See dee | for detailed          | conditions.          | ı                  |                              |                    |        |                |                                                                                                                              |                                                    |                         |                |                  |
| 21             | 17            | 12220                         | 310                        | 5-15-33          | 92 ×          | 76      | 7-14-33               | Road Deed            | Public Road        | La Brea Ave.                 |                    |        | County of LA   | Citizens National Trust & Savings Bank of L.                                                                                 | A 21 X X X X                                       |                         |                |                  |
| 22             | in the        | ,                             |                            |                  |               |         |                       |                      |                    |                              |                    |        |                |                                                                                                                              |                                                    |                         |                |                  |