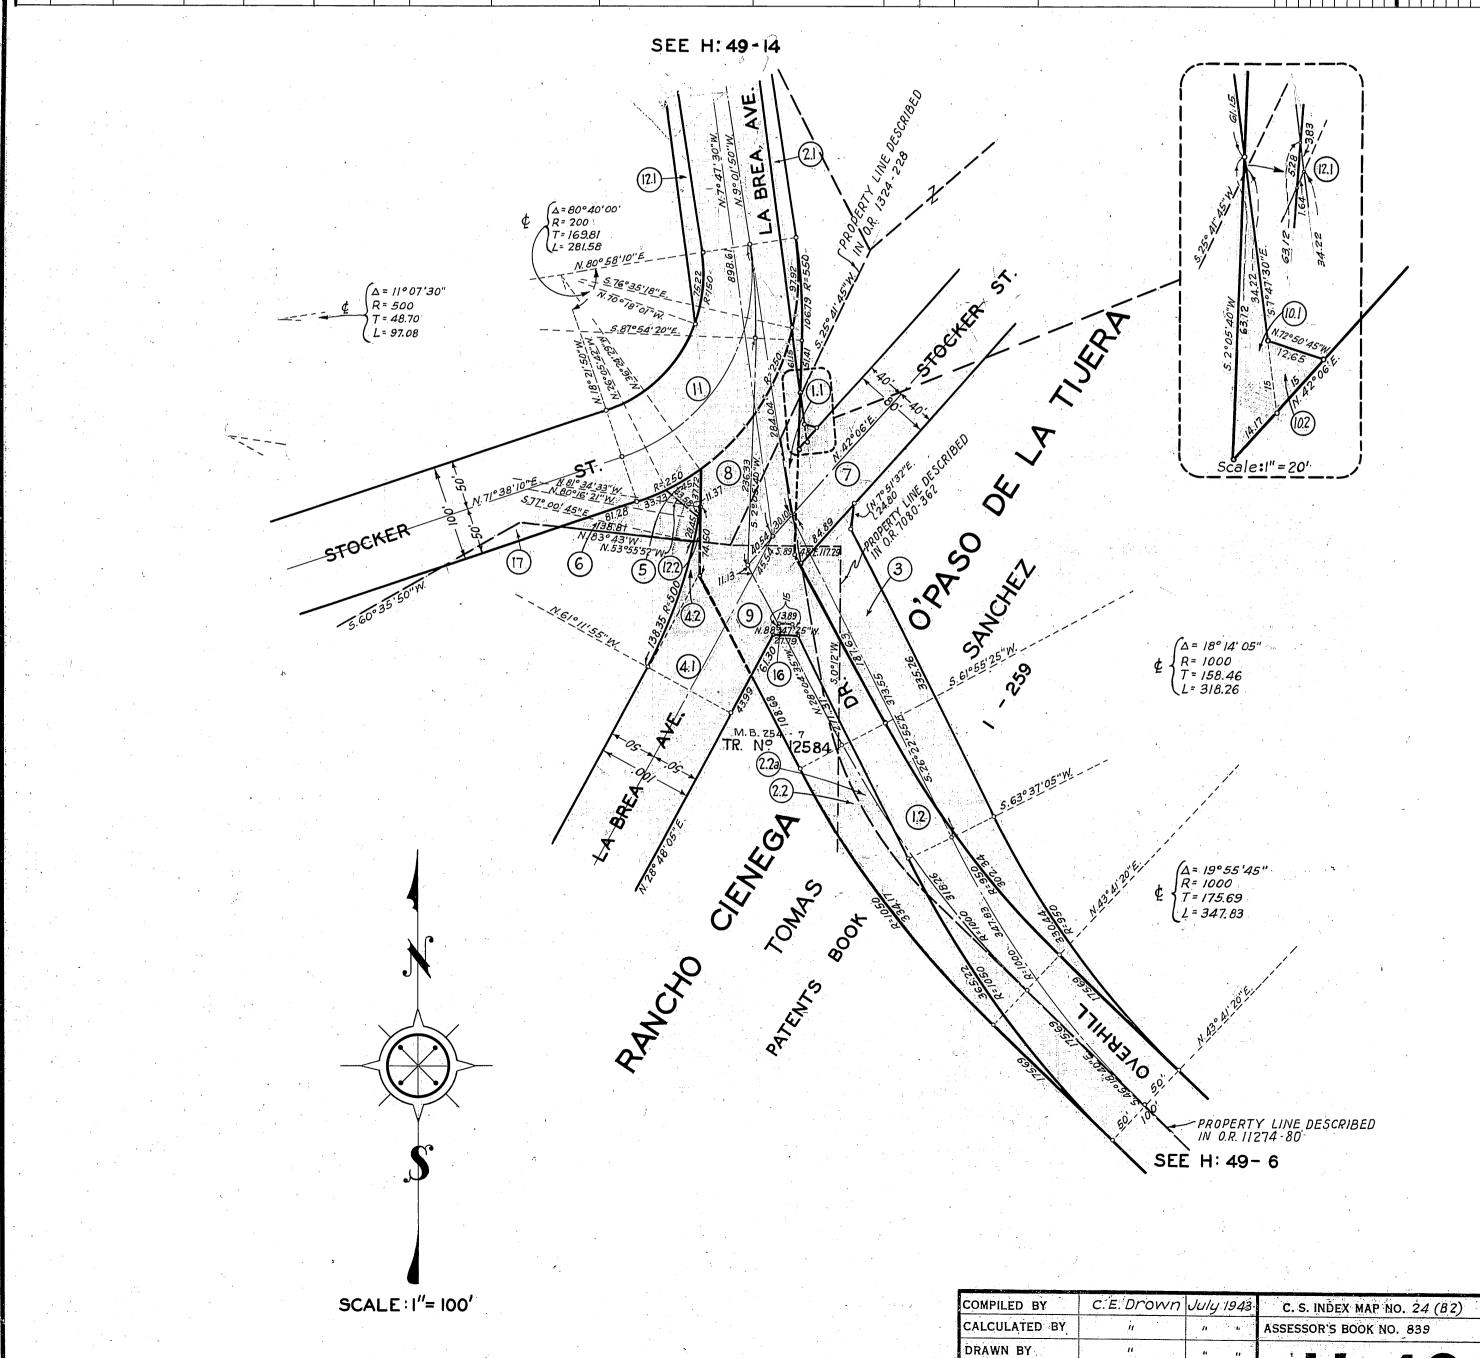

## HIGHWAY DEDICATION MAP

LEGEND

COUNTY SURVEYOR'S MAP NO. 8-770 , 8-1274 , 8-759 FIELD BOOK NO. 89, 529

INDEX MAP NO. 24 (82) SEARCH MAP NO. La Brea Ave. 6-8 Overhill Dr. 4 Stocker St. 4

FIELD BOOK NO.

WORDS AND FIGURES SHOWN QUOTED ON MAP ARE AS DESCRIBED IN THE CONVEYANCE. FIGURES SHOWN IN PARENTHESES ON MAP ARE TAKEN FROM PREVIOUS RECORDS OR ARE CALCULATED THEREFROM. LAND INCLUDED IN CONVEYANCE SHOWN IN COLORED TINT. DEDICATION STATUS SCALE INDICATES RELATIVE IMPORTANCE OF GRANTEES' INTERESTS IN EACH PARCEL,

H:49

TRACED BY

WILLIS & STEEN AUG

|                |               | OTOCKET                       | <i>3%</i> . <del>(*)</del> |                  |               |         |                       |                      |                    |                              | WELA               | TIVE   | IMPORTANCE     | OF GRANTEES INTERESTS IN EACH                                                                                                | PARCEL,                                            | エ                       | S -            | -   4   0        |
|----------------|---------------|-------------------------------|----------------------------|------------------|---------------|---------|-----------------------|----------------------|--------------------|------------------------------|--------------------|--------|----------------|------------------------------------------------------------------------------------------------------------------------------|----------------------------------------------------|-------------------------|----------------|------------------|
| LINE<br>NO.    | PARCEL<br>NO. | OFFICIAL CERTIFICATE NO. BOOK |                            | DATE<br>RECORDED | "D<br>воок    |         | DATE OF<br>CONVEYANCE | NATURE OF CONVEYANCE | PURPOSE            | NAME                         | CONSID-<br>ERATION | CONDIT | GRANTEE        |                                                                                                                              | DEDICATION<br>STATUS SCALE<br>1 2 3 4 5 6 7 8 9 10 | BY                      | DATE<br>BY     | BY DATE BY BY BY |
| _1_            | 1.1 & 1.2     | 11804                         | 20                         | 8-16-32          | 87            | 288     | 6-16-32               | Road Deed            | Public Road & Hwy. | Overhill Dr.                 | Val.               | 10.7   | County of LA   | Albert E. Snyder, Rosebudd Doble Mullender, Josep<br>Doble Mullender (T) Standard Oil Co. of Calif.(L)                       | <sup>th</sup> 19 × × × × × × × 1 ×                 | RFS 10-43               | K.I            | CED<br>3-44      |
| 2              | 21, 2.2, 2.20 | 15817                         | 354                        | 6 - 14 - 38      | E: 8          | 116     | 6 - 14 - 38           | Vacation of          | Highway Easement   | Overhill Dr.<br>La Brea Ave. |                    | No.74  | Fee Owners     | County of Los Angeles                                                                                                        | 2 x x x x x x x x x                                | ա ու                    | " 'ED          | 3-44             |
| 3              | 3             | 16087                         | 347                        | 10 - 26 -38      | E: 27         | 117     | 12-3-37               | Road Deed            | Highway            | Overhill Dr.                 | -:                 | 7.     | County of L.A. | Title Guarantee & Trust Co.(T) (File il Romania (T)                                                                          | 3 × × 4 ÿ × × × ×                                  |                         | 13             |                  |
| 4              | 3             | 15593                         | 7                          | 1-13-36          | E: 5          | 286     | 12-3-37               | Partial Recon.       |                    | n 11                         | ;                  | . 10.0 | Fee            | Geo.H.Naegele (T)                                                                                                            | <b>对关系集员的历史文</b> 文                                 | ****                    | -              | 13 14            |
| 5              | 4.1,4.2       | 15627                         | 233                        | 3 - 15 -38       | E: 21         | 254     | 1-12-38               | Road Deed            | Highway            | La Brea Ave                  |                    |        | County of L.A  | Citizens Natl. Tr. & Sav. Bank of L. A. (F)<br>Standard Oil Co. of Calif. (L)                                                | 5 x x x x x x x 5 x                                | R.F.S.<br>D-43          | 7 KI.J         |                  |
| 6              | . 5           | 15584                         | 397                        | 4 - 1 -38        | E: 21         | 293     | 1-26-38               | 11 11                | n                  | 11 11                        |                    | •      | и п            | Anita M. Baldwin (F)                                                                                                         | 6 X X X X X X X X                                  |                         |                |                  |
| 7.             | .6            | 18231                         | 70                         | 2-21-38          | E:43          | 197     | 1-21-41               | Easement             | 11                 | Stocker St.                  |                    | • 4.   | vi 11          | Dextra Baldwin Jones & Baldwin M.Baldwin (Exect<br>est, of Anita M.Baldwin (E) Standard Oil Co. of Calif.(L)                 | X X 7 X X X X X 7 X                                | R.F.S<br>10-43          | 10-43          |                  |
| 8              | 7 :           | 14928                         | 270                        | 5-10-37          | E: 16         | 228     | 4-3-37                | Road Deed            | n .                | 11 11                        |                    | W 2    | n g            | Title Guarantee & Trust Co.(F)                                                                                               | 8 x x 9 x x x x x x x                              | a 15 .                  | 1 11 15        |                  |
| 9              | 7             | 15300                         | 9                          | 9 - 27 - 37      | E: 5          | 241     | 8-23-37               | Partial Recon-       |                    | u ü                          |                    |        | Fee            | Geo. H. Naegele (T)                                                                                                          |                                                    |                         | E E            | 3.44             |
| 10             | . 8           | 11677                         | 365                        | 8-16-32          | 87            | 288     | 7- 9-32               | Road Deed            | Public Rd. & Hwy   | Overhill Dr.                 |                    | ٠.     | County of L.A  | Anita M.Baldwin (F), Standard Oil Co. of Colif. (L                                                                           |                                                    | R.F.S<br>10-43<br>8 F S | 10-43          |                  |
| 11             | .9            | 11771                         | 276                        | 9-21-32          | 89            | 51      | 6-21-32               | 11 11                | 4 H W              |                              |                    | . •.   | ч. п           | Citizens Natl. Tr. & Sav.Bk. of L.A. (F), Albert E. Snyder &<br>Rosebudd Doble Mullender (M) 1/13: St. Oil Co. of Colif. (L) |                                                    |                         |                | " "              |
| <sup></sup> 12 | 10.1, 10.2    | 15630                         | 348                        | 4-1-38           | E:21          | 294     | 1-27-38               | n n                  | д и и и            | La Brea Ave.                 |                    |        | 4 4.           | Rancho Cienega Corporation (F)                                                                                               | 15 × × × × × ×                                     |                         | Œ,             | 3-44             |
| 13             | 11            | 9320                          | 331                        | 10-8-29          | 76            | 250     | 6 - 28 - 29           | Easement             | 11 11 11 11        | N N N                        |                    | .20    | 11 20 11       | Anita M.Baldwin (F), Standard Oil Co. of Calif.(L)<br>Standard Oil Co.(Es)                                                   | 13 × × × × × × × ×                                 | RES<br>10-43            | 10-43          |                  |
| 14             | 12.1,12.2     | 156 44                        | 299                        | 4-1-38           | E:21          | 293     | 1-26-38               | Road Deed            | a h d a            | n n                          |                    | .*     | u u            | Anita M. Baldwin (F)                                                                                                         | 14 × × × × × × × ×                                 |                         | CED            | 1 1 44           |
| 15             | 13.2, 13.3    | 17918                         | 249                        | 1 - 14 - 40      | E: 22         | 208     | 9-3-40                | Easement             | n n n a            | 11 (1 11                     |                    | :      | u 1            | Dextra Baldwin Jones & Baldwin M.<br>Baldwin (Execs. est. of Anita M. Baldwin (F.)                                           | 15 X X X X X X X X                                 |                         | "              | ,,               |
| 16             | 14            | ,                             |                            |                  |               |         | e.                    | H                    |                    |                              |                    |        |                |                                                                                                                              |                                                    | П                       |                | . 0              |
| 17             | 15            |                               |                            |                  |               |         |                       |                      |                    |                              | ·                  |        |                |                                                                                                                              |                                                    |                         |                |                  |
| 18             | 16            | M.B. 235                      | 12, 13                     | 11-30-40         | · <del></del> | _       |                       | Dedicated by Tract   | Public Road        | Overhill Drive               |                    | ***    | County of L.A. | Marlow Developing Co.<br>Citizens National Trust & Savings Bank of L.F                                                       | 1 18 × × × × × × × × × × × × ×                     | R.F.S<br>10-43<br>R.F.S | 10.43<br>C.E.D | 3.444            |
| 19             | 1.1 & 1.2     |                               |                            |                  | '             |         |                       |                      |                    |                              |                    |        |                | Clara Baldwin Stocker Home for Women (F)                                                                                     |                                                    |                         |                |                  |
| 20             | 11            |                               | County to                  | grade within     | 90 days . S   | See dee | for detailed          | conditions.          | ı                  |                              |                    |        |                |                                                                                                                              |                                                    |                         |                |                  |
| 21             | 17            | 12220                         | 310                        | 5-15-33          | 92 ×          | 76      | 7-14-33               | Road Deed            | Public Road        | La Brea Ave.                 |                    |        | County of LA   | Citizens National Trust & Savings Bank of L.                                                                                 | A 21 X X X X                                       |                         |                |                  |
| 22             | in the        | ,                             |                            |                  |               |         |                       |                      |                    |                              |                    |        |                |                                                                                                                              |                                                    |                         |                |                  |