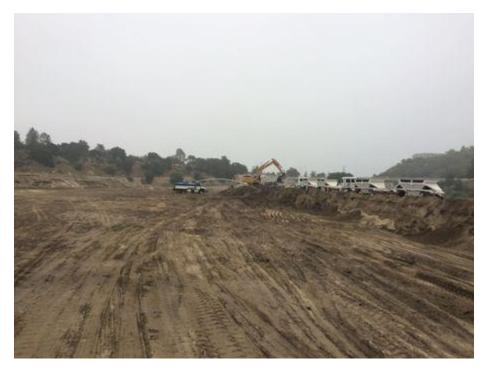

#### **Construction Activity and Personnel**

1. Two excavators, one front loader, one blade, three water trucks, three sweepers, 57 bottom dump trucks. 2. 12 personnel (Griffith Company, Joe), 57 bottom dump truck personnel (various companies), 2 personnel (Cal Earth Transport)

#### **Log Entry**

0640, attended tailboard. 0650, gave environmental training to new water truck driver. 0705, monitored excavators loading bottom dump trucks with dirt to be hauled off site. 0730, gave environmental training to one new bottom dump truck driver. 0941, updated NRWS-2. 1050, gave environmental training to one new bottom dump truck driver. 1230, updated GHOW-1. 1245, updated ANHU-15. 1258, updated NRWS-1. 1315, gave environmental training to one new bottom dump truck driver.