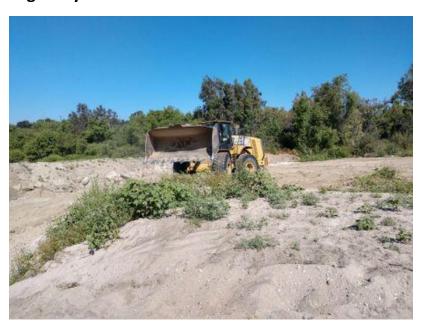

#### **Construction Activity and Personnel**

1. Two excavators, one front loader, one blade, three water trucks, three sweepers, 57 bottom dump trucks. 2. 12 personnel (Griffith Company, Joe), 57 bottom dump truck personnel (various companies), 2 personnel (Cal Earth Transport)

#### **Log Entry**

0640, attended tailboard. 0650, gave environmental training to new water truck driver. 0705, monitored excavators loading bottom dump trucks with dirt to be hauled off site. 0730, gave environmental training to one new bottom dump truck driver. 0941, updated NRWS-2. 1050, gave environmental training to one new bottom dump truck driver. 1230, updated GHOW-1. 1245, updated ANHU-15. 1258, updated NRWS-1. 1315, gave environmental training to one new bottom dump truck driver.