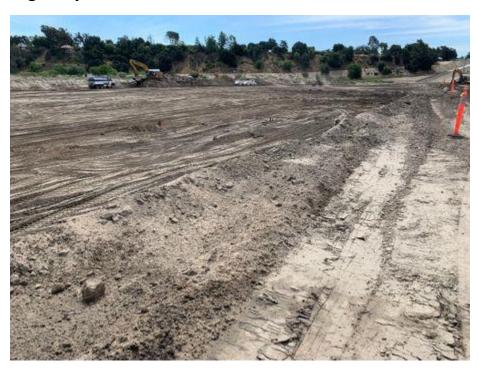

#### **Construction Activity and Personnel**

1. Two excavators, one front loader, one blade, three water trucks, three sweepers, 57 bottom dump trucks. 2. 12 personnel (Griffith Company, Joe), 57 bottom dump truck personnel (various companies), 2 personnel (Cal Earth Transport)

#### **Log Entry**

0640, attended tailboard. 0650, gave environmental training to new water truck driver. 0705, monitored excavators loading bottom dump trucks with dirt to be hauled off site. 0730, gave environmental training to one new bottom dump truck driver. 0941, updated NRWS-2. 1050, gave environmental training to one new bottom dump truck driver. 1230, updated GHOW-1. 1245, updated ANHU-15. 1258, updated NRWS-1. 1315, gave environmental training to one new bottom dump truck driver.