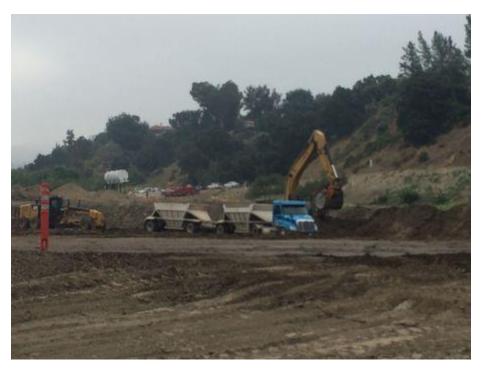

#### **Construction Activity and Personnel**

1. Two excavators, one front loader, one blade, three water trucks, three sweepers, 57 bottom dump trucks. 2. 12 personnel (Griffith Company, Joe), 57 bottom dump truck personnel (various companies), 2 personnel (Cal Earth Transport)

#### **Log Entry**

0640, attended tailboard. 0650, gave environmental training to new water truck driver. 0705, monitored excavators loading bottom dump trucks with dirt to be hauled off site. 0730, gave environmental training to one new bottom dump truck driver. 0941, updated NRWS-2. 1050, gave environmental training to one new bottom dump truck driver. 1230, updated GHOW-1. 1245, updated ANHU-15. 1258, updated NRWS-1. 1315, gave environmental training to one new bottom dump truck driver.

#### Log Entry - Photos taken?

Yes

## **Log Entry Photo A**

Were ESA (Endangered Species Act) permits adhered to during the monitoring activities?

Yes

**Log Completed?** 

By Mh

Yes

Signature

Submitted By: SoCal\_Bio