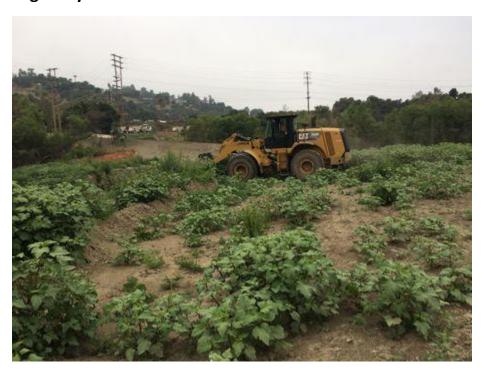

#### **Log Entry**

0630, participated in Griffith tailboard. Sediment removal occurring today. No activity at GHOW-1 nest or adjacent trees. HOFI and NRSW observed at dam and at nests. SOSP and YETH within vegetation of GHOW buffer (edge of buffer), possible nesting activity. NRWS observed briefly entering NRWS-1 as well as NRWS-2. ANGU-15, incubating eggs undisturbed by work activities. No activity or sign at BEWR-1. Taylor identified new BUSH nest just west of scale house, unaffected by work activities.