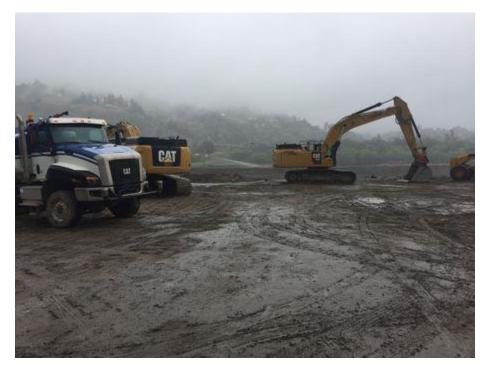

#### **Construction Activity and Personnel**

Sediment removal. Excavators loader, scraper, haul trucks.

#### **Construction Activity and Personnel**

1. Two excavators, one front loader, one blade, three water trucks, three sweepers, 57 bottom dump trucks. 2. 12 personnel (Griffith Company, Joe), 57 bottom dump truck personnel (various companies), 2 personnel (Cal Earth Transport)