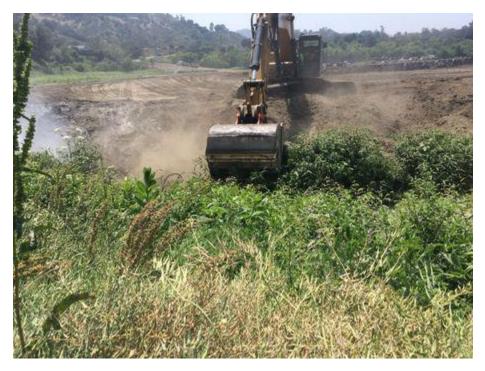

#### **Construction Activity and Personnel**

Sediment removal. Excavators loader, scraper, haul trucks.

#### **Construction Activity and Personnel**

1. Two excavators, one front loader, one blade, three water trucks, three sweepers, 57 bottom dump trucks. 2. 12 personnel (Griffith Company, Joe), 57 bottom dump truck personnel (various companies), 2 personnel (Cal Earth Transport)