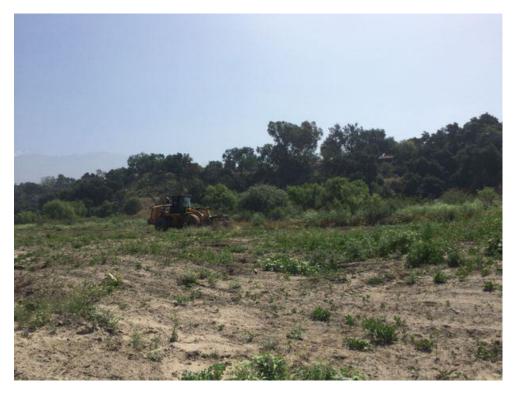

# **Construction Activity and Personnel**

Nature's Image crew used hand tools to remove nonnative weeds in DG-4. Crew consisted of one foreman (Ron Crawford) and theee laborers. All removed material was disposed of at onsite dumpster.

## **Log Entry**

0700, conducted pre-removal sweep of DG-4. 0715, crew began removing weeds in DG-4. 1400, crew finished removing weeds for the day. Conducted final sweep.

# Log Entry - Photos taken?

Yes

## **Log Entry Photo A**

**Log Entry Photo B** 