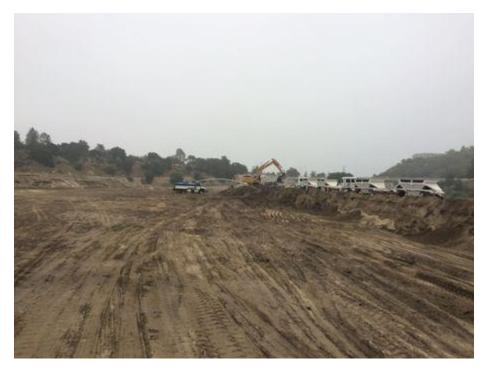

#### **Log Entry**

0630, participated in Griffith tailboard. Sediment removal occurring today. No activity at GHOW-1 nest or adjacent trees. HOFI and NRSW observed at dam and at nests. SOSP and YETH within vegetation of GHOW buffer (edge of buffer), possible nesting activity. NRWS observed briefly entering NRWS-1 as well as NRWS-2. ANGU-15, incubating eggs undisturbed by work activities. No activity or sign at BEWR-1. Taylor identified new BUSH nest just west of scale house, unaffected by work activities.

## Log Entry - Photos taken?

Yes

# Log Entry Photo A

**Log Entry Photo B** 

| Log | Entry | Ρ | hoto | C |
|-----|-------|---|------|---|
|-----|-------|---|------|---|

**Log Entry Photo D** 

Were ESA (Endangered Species Act) permits adhered to during the monitoring activities?