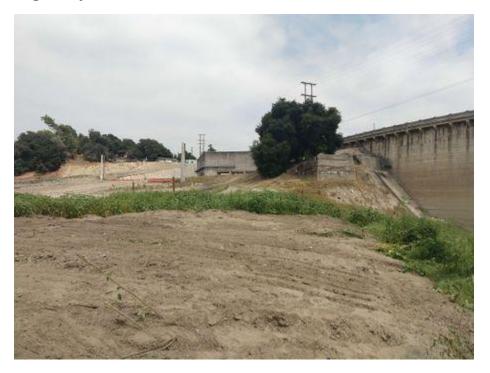

## **Log Entry**

A. Work area. B. More work area. C. Even more area with large tree tobacco.

# **Construction Activity and Personnel**

Nature's Image crew used hand tools to remove nonnative weeds in DG-4. Crew consisted of one foreman (Ron Crawford) and theee laborers. All removed material was disposed of at onsite dumpster.