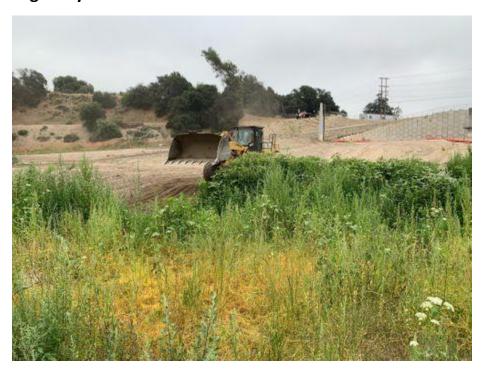

#### **Log Entry**

0630 participated in tailboard. Sediment removal activities occurring. CAQU-2 nest identifiesd near CAQU-1. Left buffer up for CAQU-1 and staked out CAQU-2. NRWS-1 & 2; NRWS identified entering and exiting both nests. GHOW fledglings not identified near nest or in oak trees. Observed BUSH-? Nest west of scale house, male entering and exiting nest (feeding female). Unaffected by work activities