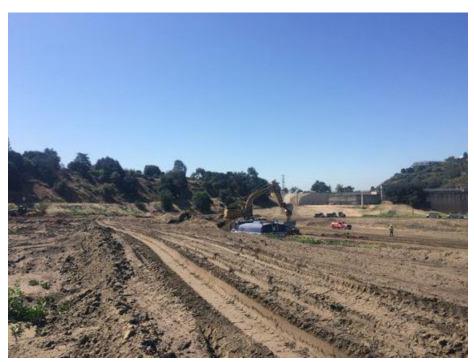

**Date** 

| End Time                                                     |
|--------------------------------------------------------------|
| 15:30                                                        |
| End Temperature                                              |
| 72                                                           |
| End Cloud Cover                                              |
| 10                                                           |
| End Wind Speed                                               |
| 1-3                                                          |
| Construction Activity and Personnel                          |
| Sediment removal. Excavators, loaders, scraper, haul trucks. |
| What type of monitoring is being conducted?                  |
| Construction Monitoring                                      |
| Covered Species Observed?                                    |
| Yes                                                          |
| NA/Ibiah angaing wang abaamad?                               |
| Which species were observed?  Yellow warbler                 |
|                                                              |
| Were any least Bell's Vireo detected?                        |

#### **Log Entry**

0630, participated in Griffith tailboard. Sediment removal occurring today. No activity at GHOW-1 nest or adjacent trees. HOFI and NRSW observed at dam and at nests. SOSP and YETH within vegetation of GHOW buffer (edge of buffer), possible nesting activity. NRWS observed briefly entering NRWS-1 as well as NRWS-2. ANGU-15, incubating eggs undisturbed by work activities. No activity or sign at BEWR-1. Taylor identified new BUSH nest just west of scale house, unaffected by work activities.