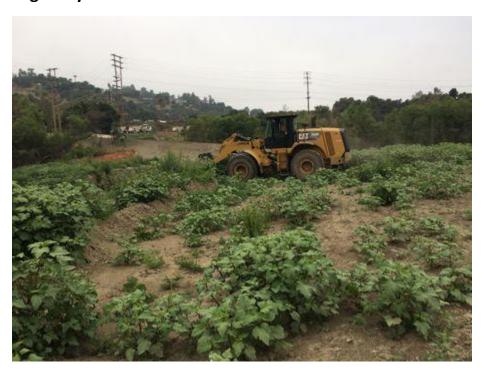

#### **Construction Activity and Personnel**

Sediment removal. Excavators loader, scraper, haul trucks.

#### **Construction Activity and Personnel**

1. Two excavators, one front loader, one blade, three water trucks, three sweepers, 57 bottom dump trucks. 2. 12 personnel (Griffith Company, Joe), 57 bottom dump truck personnel (various companies), 2 personnel (Cal Earth Transport)