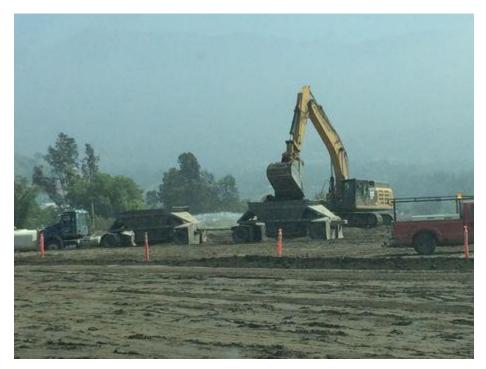

**Date** 

| End Time                                                     |
|--------------------------------------------------------------|
| 15:30                                                        |
| End Temperature                                              |
| 72                                                           |
| End Cloud Cover                                              |
| 10                                                           |
| End Wind Speed                                               |
| 1-3                                                          |
| Construction Activity and Personnel                          |
| Sediment removal. Excavators, loaders, scraper, haul trucks. |
| What type of monitoring is being conducted?                  |
| Construction Monitoring                                      |
| Covered Species Observed?                                    |
| Yes                                                          |
| NA/Ibiah angaing wang abaamad?                               |
| Which species were observed?  Yellow warbler                 |
|                                                              |
| Were any least Bell's Vireo detected?                        |

#### **Log Entry**

0630, participated in Griffith tailboard. Sediment removal occurring today. No activity at GHOW-1 nest or adjacent trees. HOFI and NRSW observed at dam and at nests. SOSP and YETH within vegetation of GHOW buffer (edge of buffer), possible nesting activity. NRWS observed briefly entering NRWS-1 as well as NRWS-2. ANGU-15, incubating eggs undisturbed by work activities. No activity or sign at BEWR-1. Taylor identified new BUSH nest just west of scale house, unaffected by work activities.