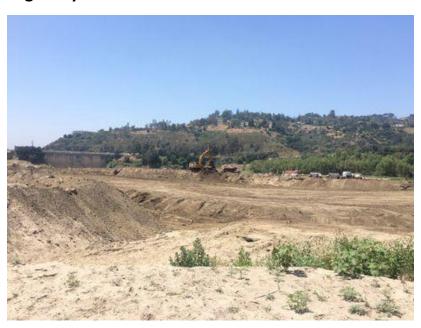

#### **Log Entry**

0630 participated in tailboard. Sediment removal activities occurring. CAQU-2 nest identifiesd near CAQU-1. Left buffer up for CAQU-1 and staked out CAQU-2. NRWS-1 & 2; NRWS identified entering and exiting both nests. GHOW fledglings not identified near nest or in oak trees. Observed BUSH-? Nest west of scale house, male entering and exiting nest (feeding female). Unaffected by work activities

#### Log Entry - Photos taken?

Yes

# **Log Entry Photo A**

**Log Entry Photo B** 

| Log | Entr | y Ph | oto | C |
|-----|------|------|-----|---|
|     |      |      |     |   |

**Log Entry Photo D** 

Were ESA (Endangered Species Act) permits adhered to during the monitoring activities?