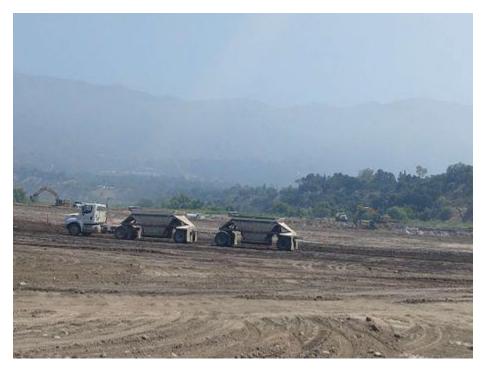

**Date** 

| End Time                                                     |
|--------------------------------------------------------------|
| 15:30                                                        |
| End Temperature                                              |
| 72                                                           |
| End Cloud Cover                                              |
| 10                                                           |
| End Wind Speed                                               |
| 1-3                                                          |
| Construction Activity and Personnel                          |
| Sediment removal. Excavators, loaders, scraper, haul trucks. |
| What type of monitoring is being conducted?                  |
| Construction Monitoring                                      |
| Covered Species Observed?                                    |
| Yes                                                          |
| NA/Ibiah angaing wang abaamad?                               |
| Which species were observed?  Yellow warbler                 |
|                                                              |
| Were any least Bell's Vireo detected?                        |

#### **Construction Activity and Personnel**

Sediment removal. Excavators loader, scraper, haul trucks.

#### **Construction Activity and Personnel**

1. Two excavators, one front loader, one blade, three water trucks, three sweepers, 57 bottom dump trucks. 2. 12 personnel (Griffith Company, Joe), 57 bottom dump truck personnel (various companies), 2 personnel (Cal Earth Transport)