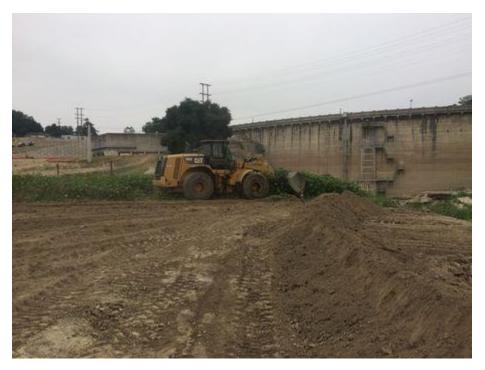

#### **Construction Activity and Personnel**

1. Two excavators, one front loader, one blade, three water trucks, three sweepers, 57 bottom dump trucks. 2. 12 personnel (Griffith Company, Joe), 57 bottom dump truck personnel (various companies), 2 personnel (Cal Earth Transport)