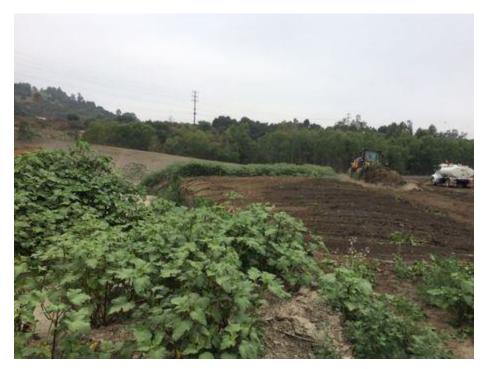

#### **Log Entry**

0630 participated in tailboard. Sediment removal activities occurring. CAQU-2 nest identifiesd near CAQU-1. Left buffer up for CAQU-1 and staked out CAQU-2. NRWS-1 & 2; NRWS identified entering and exiting both nests. GHOW fledglings not identified near nest or in oak trees. Observed BUSH-? Nest west of scale house, male entering and exiting nest (feeding female). Unaffected by work activities