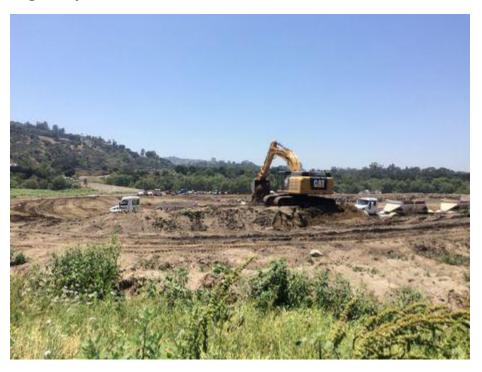

**Date** 

| End Time                                                     |
|--------------------------------------------------------------|
| 15:30                                                        |
| End Temperature                                              |
| 72                                                           |
| End Cloud Cover                                              |
| 10                                                           |
| End Wind Speed                                               |
| 1-3                                                          |
| Construction Activity and Personnel                          |
| Sediment removal. Excavators, loaders, scraper, haul trucks. |
| What type of monitoring is being conducted?                  |
| Construction Monitoring                                      |
| Covered Species Observed?                                    |
| Yes                                                          |
| NA/Ibiah angaing wang abaamad?                               |
| Which species were observed?  Yellow warbler                 |
|                                                              |
| Were any least Bell's Vireo detected?                        |

#### **Log Entry**

0630, participated in Griffith tailboard. Sediment removal occurring today. No activity at GHOW-1 nest or adjacent trees. HOFI and NRSW observed at dam and at nests. SOSP and YETH within vegetation of GHOW buffer (edge of buffer), possible nesting activity. NRWS observed briefly entering NRWS-1 as well as NRWS-2. ANGU-15, incubating eggs undisturbed by work activities. No activity or sign at BEWR-1. Taylor identified new BUSH nest just west of scale house, unaffected by work activities.