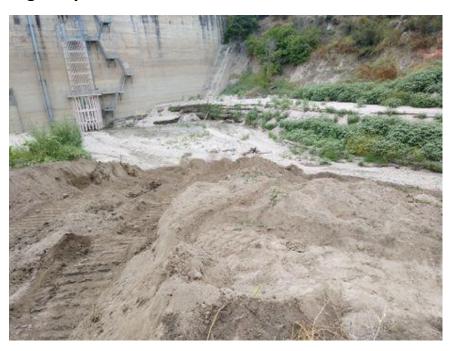

#### **Log Entry**

0630, participated in Griffith tailboard. Sediment removal occurring today. No activity at GHOW-1 nest or adjacent trees. HOFI and NRSW observed at dam and at nests. SOSP and YETH within vegetation of GHOW buffer (edge of buffer), possible nesting activity. NRWS observed briefly entering NRWS-1 as well as NRWS-2. ANGU-15, incubating eggs undisturbed by work activities. No activity or sign at BEWR-1. Taylor identified new BUSH nest just west of scale house, unaffected by work activities.

#### **Log Entry**

0630 participated in tailboard. Sediment removal activities occurring. CAQU-2 nest identifiesd near CAQU-1. Left buffer up for CAQU-1 and staked out CAQU-2. NRWS-1 & 2; NRWS identified entering and exiting both nests. GHOW fledglings not identified near nest or in oak trees. Observed BUSH-? Nest west of scale house, male entering and exiting nest (feeding female). Unaffected by work activities