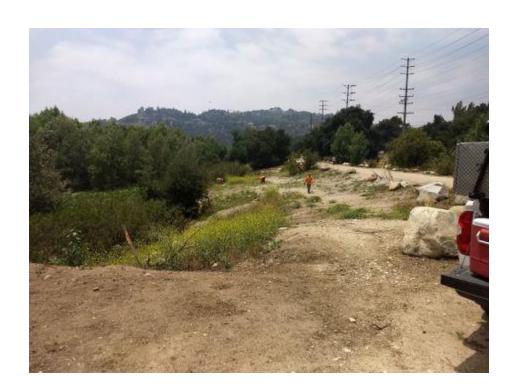

# **Construction Activity and Personnel**

Nature's Image crew used hand tools to remove nonnative weeds in DG-4. Crew consisted of one foreman (Ron Crawford) and theee laborers. All removed material was disposed of at onsite dumpster.

## **Log Entry**

0700, conducted pre-removal sweep of DG-4. 0715, crew began removing weeds in DG-4. 1400, crew finished removing weeds for the day. Conducted final sweep.