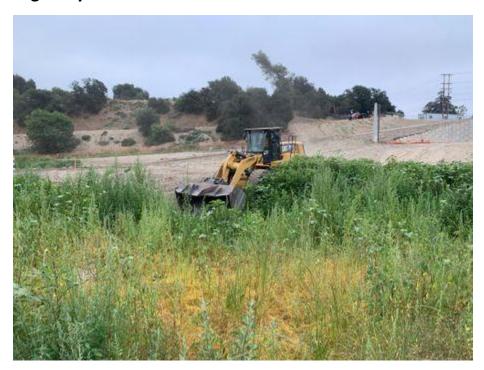

#### **Log Entry**

0630, participated in Griffith tailboard. Sediment removal occurring today. No activity at GHOW-1 nest or adjacent trees. HOFI and NRSW observed at dam and at nests. SOSP and YETH within vegetation of GHOW buffer (edge of buffer), possible nesting activity. NRWS observed briefly entering NRWS-1 as well as NRWS-2. ANGU-15, incubating eggs undisturbed by work activities. No activity or sign at BEWR-1. Taylor identified new BUSH nest just west of scale house, unaffected by work activities.

## Log Entry - Photos taken?

Yes

# Log Entry Photo A

**Log Entry Photo B** 

| Log | Entry | Ρ | hoto | C |
|-----|-------|---|------|---|
|-----|-------|---|------|---|

**Log Entry Photo D** 

Were ESA (Endangered Species Act) permits adhered to during the monitoring activities?