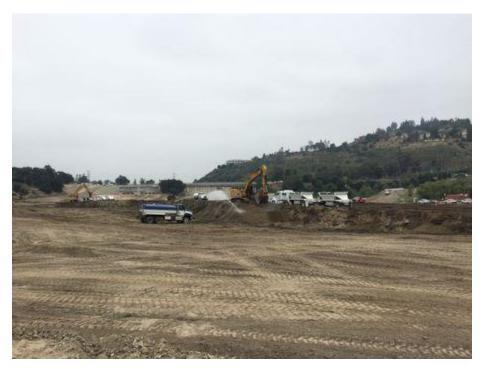

**Date** 

| End Time                                                     |
|--------------------------------------------------------------|
| 15:30                                                        |
| End Temperature                                              |
| 72                                                           |
| End Cloud Cover                                              |
| 10                                                           |
| End Wind Speed                                               |
| 1-3                                                          |
| Construction Activity and Personnel                          |
| Sediment removal. Excavators, loaders, scraper, haul trucks. |
| What type of monitoring is being conducted?                  |
| Construction Monitoring                                      |
| Covered Species Observed?                                    |
| Yes                                                          |
| NA/Ibiah angaing wang abaamad?                               |
| Which species were observed?  Yellow warbler                 |
|                                                              |
| Were any least Bell's Vireo detected?                        |

| End Time                                                   |
|------------------------------------------------------------|
| 15:30                                                      |
|                                                            |
| End Temperature                                            |
| 83                                                         |
| End Cloud Cover                                            |
| 10                                                         |
| 10                                                         |
| End Wind Speed                                             |
| 1-3                                                        |
| Construction Activity and Dansonsol                        |
| Construction Activity and Personnel                        |
| Sediment removal. Haul trucks, excavators, loader, grader. |
| What type of monitoring is being conducted?                |
| Construction Monitoring                                    |
|                                                            |
| Covered Species Observed?                                  |
| Yes                                                        |
| Which species were observed?                               |
| ·                                                          |
| Yellow warbler                                             |
| Were any least Bell's Vireo detected?                      |
| No                                                         |

#### **Construction Activity and Personnel**

Sediment removal. Excavators loader, scraper, haul trucks.

#### **Construction Activity and Personnel**

1. Two excavators, one front loader, one blade, three water trucks, three sweepers, 57 bottom dump trucks. 2. 12 personnel (Griffith Company, Joe), 57 bottom dump truck personnel (various companies), 2 personnel (Cal Earth Transport)