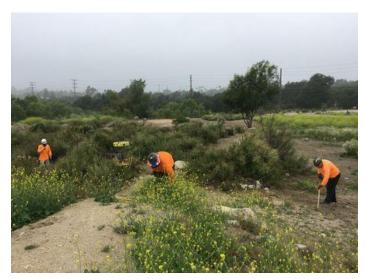

## **Log Entry**

A. Work area. B. More work area. C. Even more area with large tree tobacco.

# **Construction Activity and Personnel**

Nature's Image crew used hand tools to remove nonnative weeds in DG-4. Crew consisted of one foreman (Ron Crawford) and theee laborers. All removed material was disposed of at onsite dumpster.