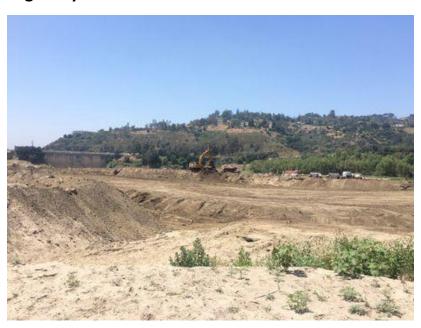

#### **Construction Activity and Personnel**

1. Two excavators, one front loader, one blade, three water trucks, three sweepers, 57 bottom dump trucks. 2. 12 personnel (Griffith Company, Joe), 57 bottom dump truck personnel (various companies), 2 personnel (Cal Earth Transport)