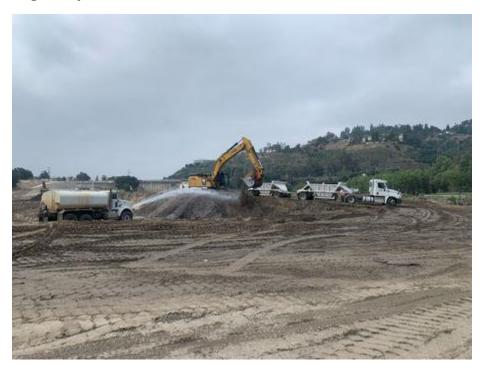

#### **Construction Activity and Personnel**

1. Two excavators, one front loader, one blade, three water trucks, three sweepers, 57 bottom dump trucks. 2. 12 personnel (Griffith Company, Joe), 57 bottom dump truck personnel (various companies), 2 personnel (Cal Earth Transport)