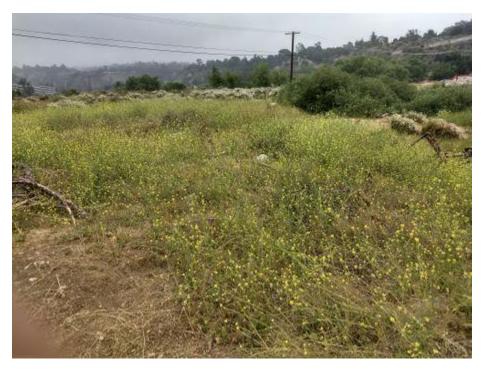

## **Log Entry**

A. Work area. B. More work area. C. Even more area with large tree tobacco.