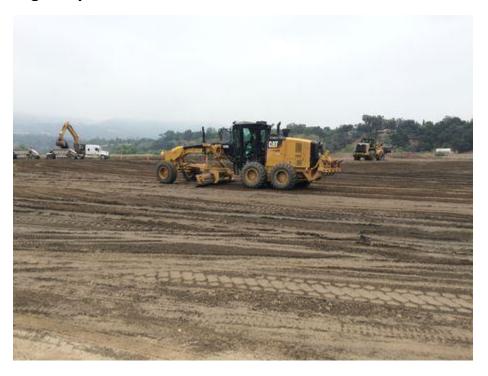

**Date** 

| End Time                                                     |
|--------------------------------------------------------------|
| 15:30                                                        |
| End Temperature                                              |
| 72                                                           |
| End Cloud Cover                                              |
| 10                                                           |
| End Wind Speed                                               |
| 1-3                                                          |
| Construction Activity and Personnel                          |
| Sediment removal. Excavators, loaders, scraper, haul trucks. |
| What type of monitoring is being conducted?                  |
| Construction Monitoring                                      |
| Covered Species Observed?                                    |
| Yes                                                          |
| NA/Ibiah angaing wang abaamad?                               |
| Which species were observed?  Yellow warbler                 |
|                                                              |
| Were any least Bell's Vireo detected?                        |

| End Time                                                   |
|------------------------------------------------------------|
| 15:30                                                      |
|                                                            |
| End Temperature                                            |
| 83                                                         |
| End Cloud Cover                                            |
| 10                                                         |
| 10                                                         |
| End Wind Speed                                             |
| 1-3                                                        |
| Construction Activity and Dansonsol                        |
| Construction Activity and Personnel                        |
| Sediment removal. Haul trucks, excavators, loader, grader. |
| What type of monitoring is being conducted?                |
| Construction Monitoring                                    |
|                                                            |
| Covered Species Observed?                                  |
| Yes                                                        |
| Which species were observed?                               |
| ·                                                          |
| Yellow warbler                                             |
| Were any least Bell's Vireo detected?                      |
| No                                                         |

#### **Construction Activity and Personnel**

Sediment removal. Excavators loader, scraper, haul trucks.

#### **Construction Activity and Personnel**

1. Two excavators, one front loader, one blade, three water trucks, three sweepers, 57 bottom dump trucks. 2. 12 personnel (Griffith Company, Joe), 57 bottom dump truck personnel (various companies), 2 personnel (Cal Earth Transport)