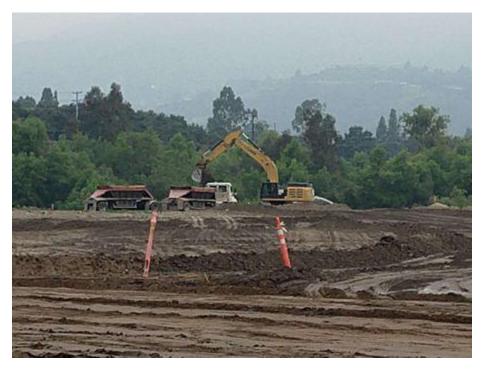

#### **Log Entry**

0630, participated in Griffith tailboard. Sediment removal occurring today. No activity at GHOW-1 nest or adjacent trees. HOFI and NRSW observed at dam and at nests. SOSP and YETH within vegetation of GHOW buffer (edge of buffer), possible nesting activity. NRWS observed briefly entering NRWS-1 as well as NRWS-2. ANGU-15, incubating eggs undisturbed by work activities. No activity or sign at BEWR-1. Taylor identified new BUSH nest just west of scale house, unaffected by work activities.

#### **Construction Activity and Personnel**

Sediment removal. Excavators loader, scraper, haul trucks.

#### **Construction Activity and Personnel**

1. Two excavators, one front loader, one blade, three water trucks, three sweepers, 57 bottom dump trucks. 2. 12 personnel (Griffith Company, Joe), 57 bottom dump truck personnel (various companies), 2 personnel (Cal Earth Transport)