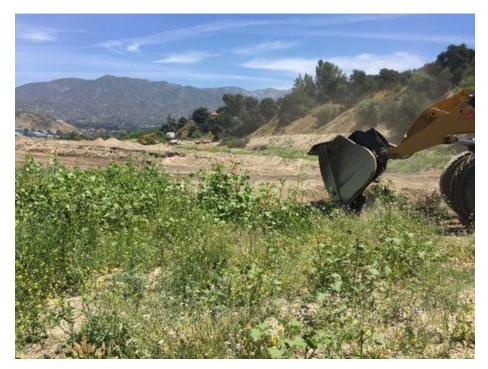

#### **Log Entry**

0630, participated in Griffith tailboard. Sediment removal occurring today. No activity at GHOW-1 nest or adjacent trees. HOFI and NRSW observed at dam and at nests. SOSP and YETH within vegetation of GHOW buffer (edge of buffer), possible nesting activity. NRWS observed briefly entering NRWS-1 as well as NRWS-2. ANGU-15, incubating eggs undisturbed by work activities. No activity or sign at BEWR-1. Taylor identified new BUSH nest just west of scale house, unaffected by work activities.