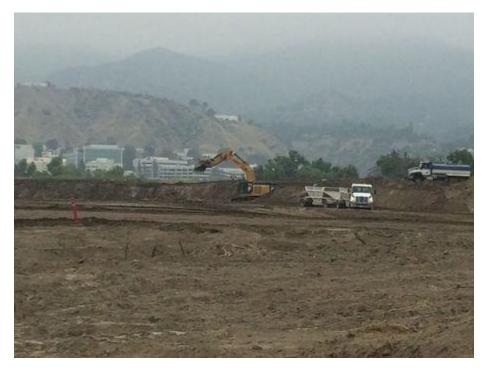

#### **Log Entry**

0630, participated in Griffith tailboard. Sediment removal occurring today. No activity at GHOW-1 nest or adjacent trees. HOFI and NRSW observed at dam and at nests. SOSP and YETH within vegetation of GHOW buffer (edge of buffer), possible nesting activity. NRWS observed briefly entering NRWS-1 as well as NRWS-2. ANGU-15, incubating eggs undisturbed by work activities. No activity or sign at BEWR-1. Taylor identified new BUSH nest just west of scale house, unaffected by work activities.