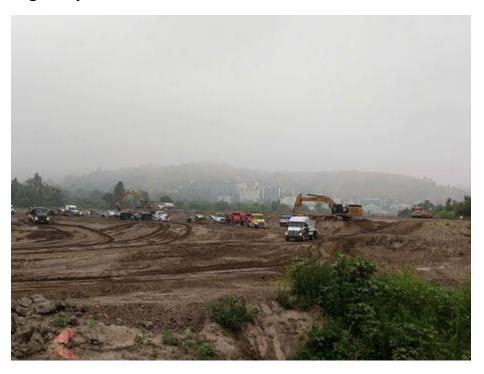

#### **Construction Activity and Personnel**

1. Two excavators, one front loader, one blade, three water trucks, three sweepers, 57 bottom dump trucks. 2. 12 personnel (Griffith Company, Joe), 57 bottom dump truck personnel (various companies), 2 personnel (Cal Earth Transport)