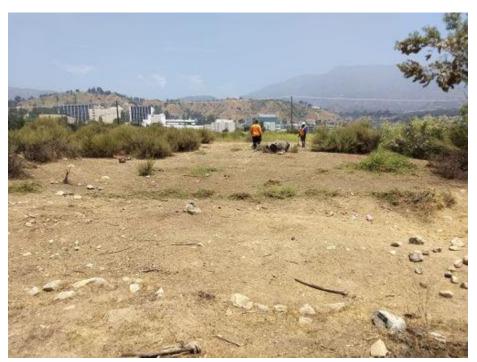

# **Construction Activity and Personnel**

Nature's Image crew used hand tools to remove nonnative weeds in DG-4. Crew consisted of one foreman (Ron Crawford) and theee laborers. All removed material was disposed of at onsite dumpster.

## **Log Entry**

0700, conducted pre-removal sweep of DG-4. 0715, crew began removing weeds in DG-4. 1400, crew finished removing weeds for the day. Conducted final sweep.