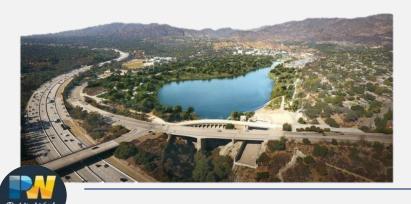

## Devil's Gate Reservoir Restoration Project

## **Project Description**

In an effort to achieve balance between restoring flood protection to downstream communities and preserving the natural resources of the Hahamongna Watershed, Public Works will remove 1.7 million cubic yards of sediment over 4 years from the reservoir behind Devil's Gate Dam in Pasadena.