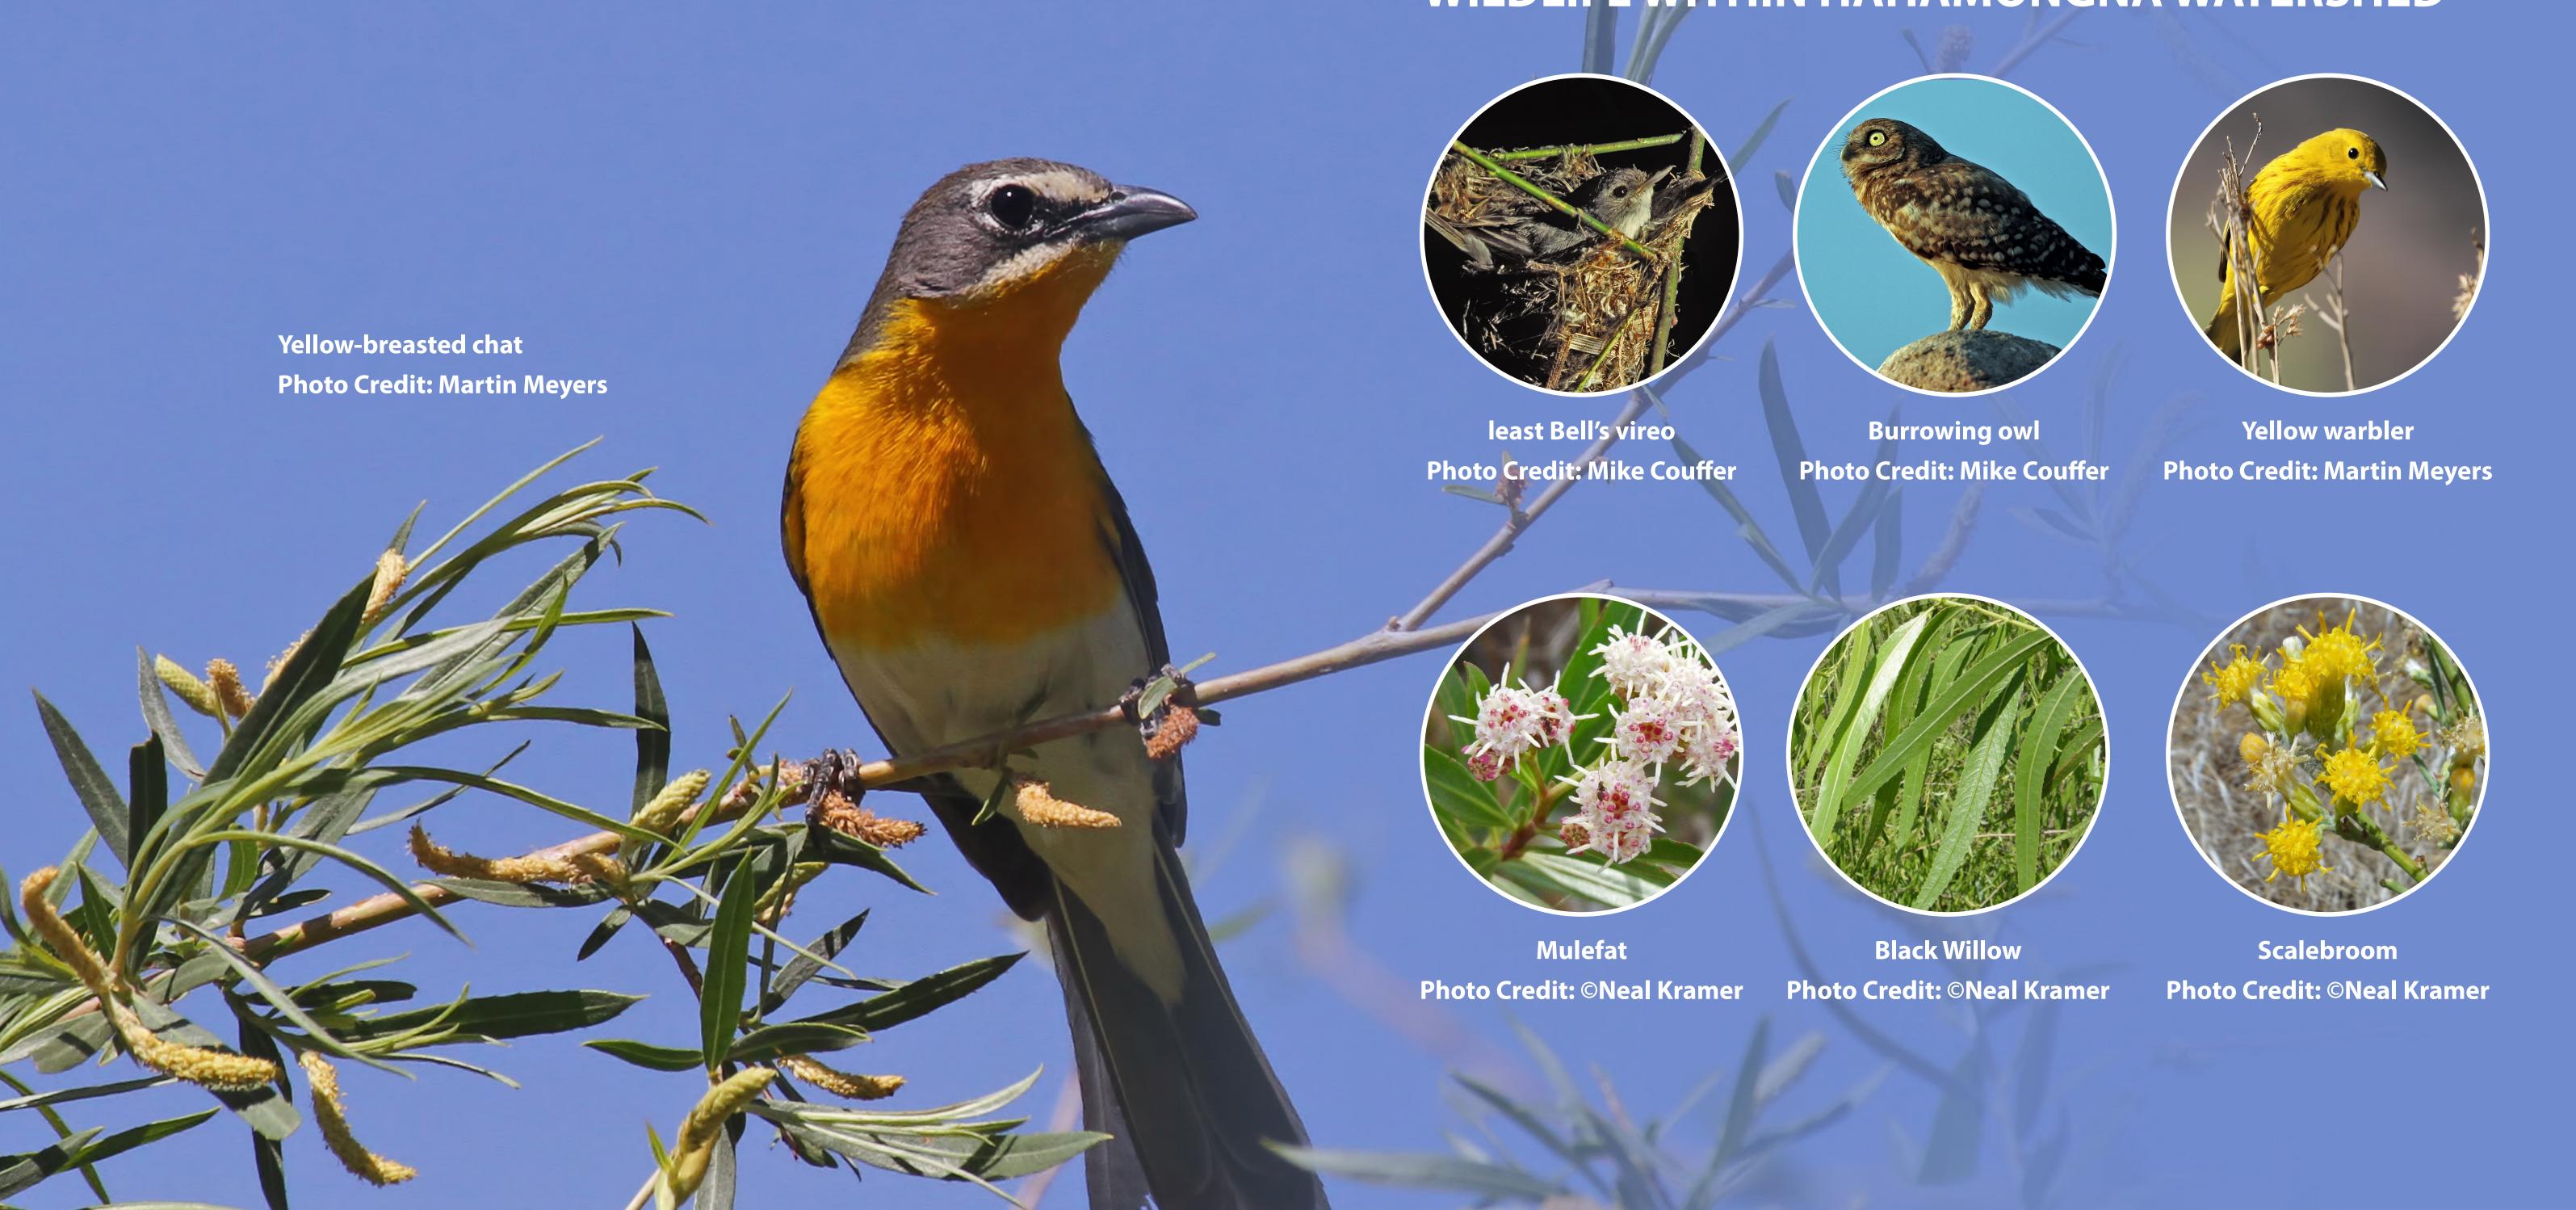

## PRE-RESTORATION CONDITIONS

Due to an overabundance of invasive and nonnative plants and a lack of structural diversity, very little habitat within the reservoir was considered suitable for endangered and threatened species of birds. Enhancing the native vegetation will provide a natural habitat and wildlife movement corridor for the numerous species in the area, including the least Bell's vireo, yellow warbler, yellow-breasted chat, and burrowing owl. Habitat restoration activities include:

## WILDLIFE WITHIN HAHAMONGNA WATERSHED