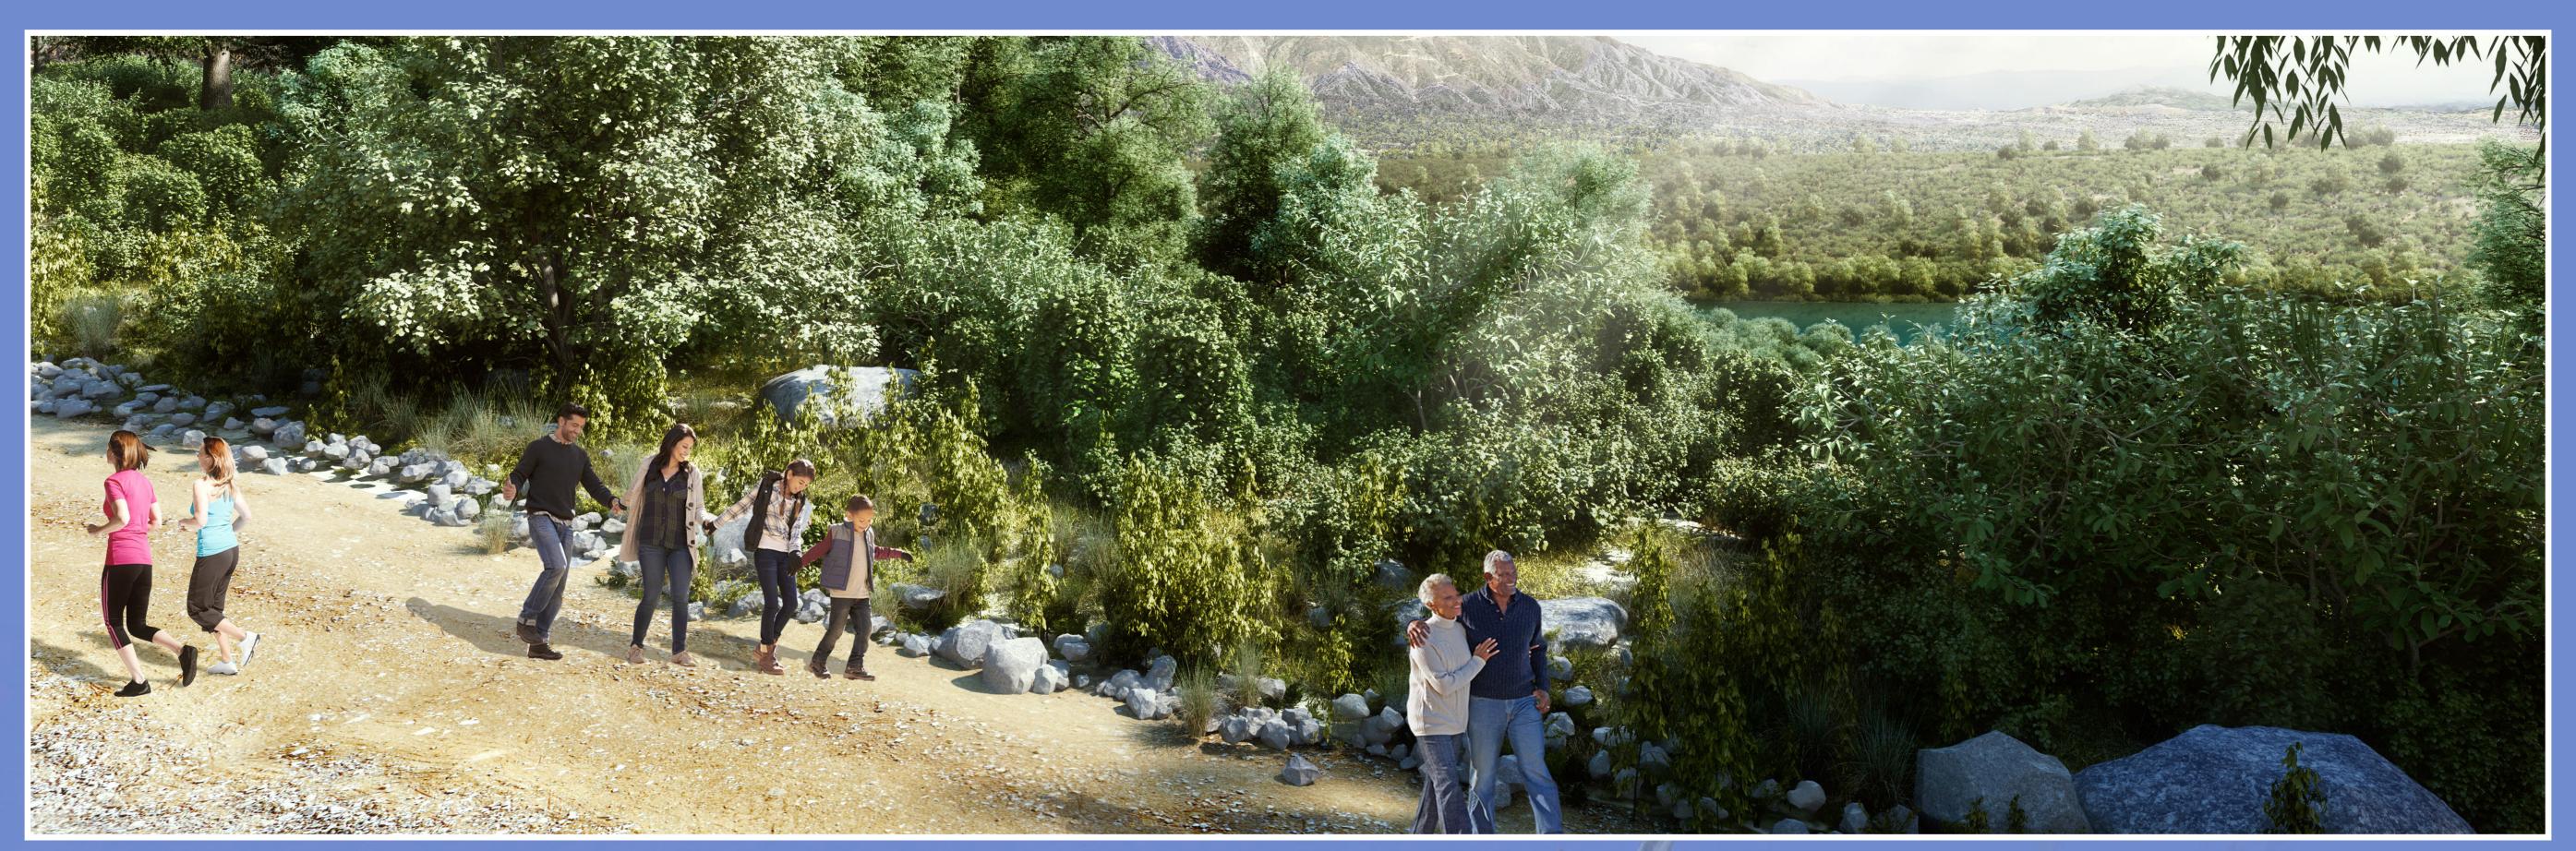

## DEVIL'S GATE RESERVOIR RESTORATION PROJECT

The Hahamongna Watershed is a valuable community resource, providing habitat for plant and wildlife and a wide variety of recreational activities. Los Angeles County Public Works is restoring 70 acres of natural habitat within the watershed by removing invasive plants that have established a foothold within the Devil's Gate Reservoir and replacing them with plants that are native to the area. The newly-restored habitat will attract a wide variety of native and endangered wildlife, creating a vibrant and diverse ecosystem for bird watching and bicycle use.

**Devils Gate On-Ground Trail Rendering** 