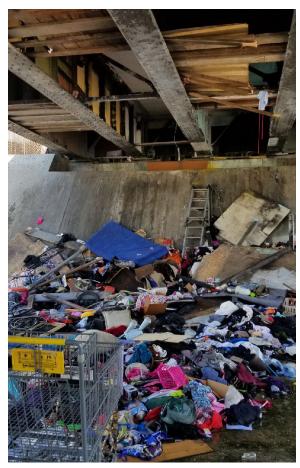

Large amounts of trash and debris are common conditions underneath bridges along the LA River. Source: LA County Public Works, 2018.

Los Angeles has one of the largest populations of persons experiencing homelessness in the United States, and many of the county's unsheltered residents take refuge within the LA River right-of-way, directly impacting operations and maintenance along the LA River.