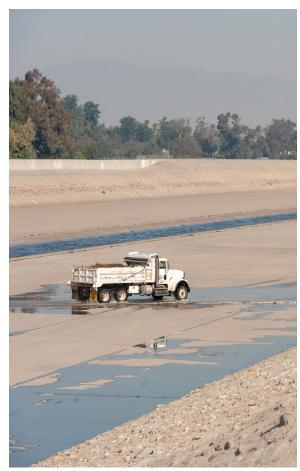

A a maintenance vehicle drives through the LA River channel at river mile 11.2. Source: LA County Public Works, 2018.

**Public Engagement Feedback** 

61%

OF SURVEY AND COMMUNITY MEETING PARTICIPANTS SAID THAT THEY **DO NOT USE THE LA RIVER DUE TO SAFETY** 