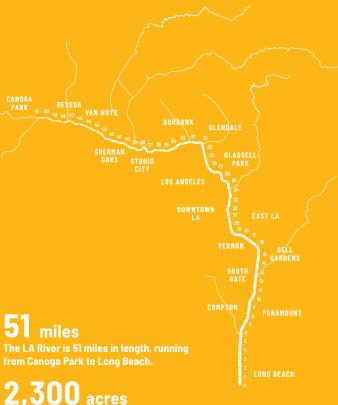

# LA RIVER MASTER PLAN

OPERATIONS AND MAINTENANCE

**POCKET SUMMARY** 

There are 2,300 acres of primarily publicly-owned land within the right-of-way, including the river channel.

1,000,000 people

There are nearly one million people who live within one mile of the LA River.

#### The Reimagined River

The iconic LA River flows through a 51-mile connected public open space that is seamlessly woven together with neighboring communities. It is an integral part of daily life in LA Countya place to enjoy the outdoors and to get across town, a place to appreciate the serene and to bring all people together, a place to celebrate a thriving urban habitat and understand infrastructure. a place to learn from the past and to shape the future.

The LA River flows through various conditions along its 51-mile course including concrete lined and "soft bottom" earthen reaches. The typical river right-of-way includes flood management structures such as dams and levees, the channel itself as well as access roads, and various recreational amenities such as bike paths and trails.