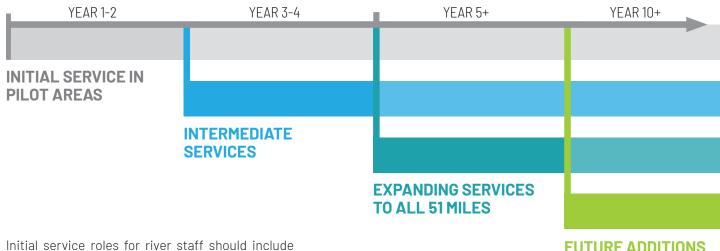

#### **Example Phased Approach**

Initial Service Roles

**FUTURE** 

Initial service roles for river staff should include picking up trash and emptying waste/recycling on the receptacles, around emergency notification capabilities, wayfinding, providing basic information about the river, and associated administration and coordination duties. This could be piloted in a couple of 3-4 mile zones in year one at an estimated cost of \$225k per mile for staffing this team, operating expenses, and start up and training costs. Although start up and training costs will diminish over time, scaling the program to 51 miles is estimated at \$11.7 million in the near and long-term future for initial services.

A phased approach to river staff for operations and maintenance, safety, and interpretive programs can help build a safe, inclusive, and well maintained reimagined river.