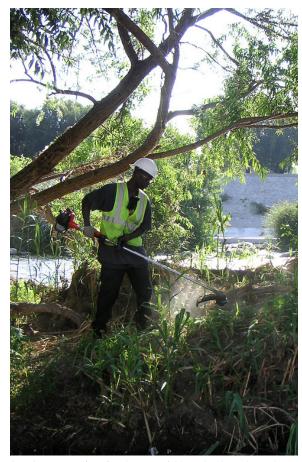

A worker removes invasive plant material from the channel near the Glendale Narrows, a maintenance practice that helps to increase the flood capacity of the LA River. Source: US Army Corps of Engineers, LA River Arundo Removal, 2004.