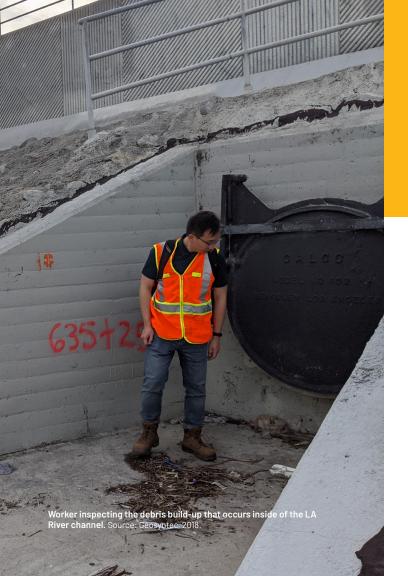

Capital improvements
must be accompanied by
a robust plan for regular
and long-term 0&M to
provide successful flood
management, river park,
open space, trails, habitat
areas, water quality Best
Management Practices,
and environmental
graphics and wayfinding.