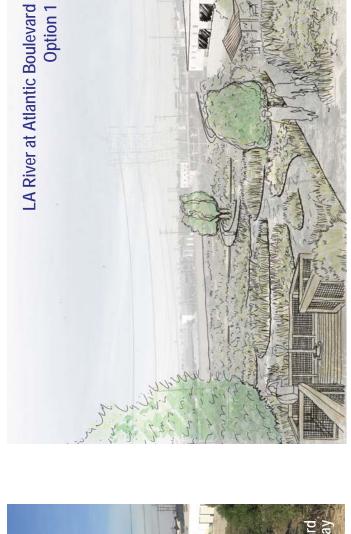

## ATLANTIC BLVD. & UPPER MULTI-USE EASEMENT

Potential trail and open space improvements near Atlantic Boulevard and along the Eastern side of the river between Maywood and Bell are an exciting opportunity. Please review the potential features listed below, and share your ideas on the back of this page.

#### **Potential Features**

- Active space
- Bioswales
- Boardwalks/overlooks
- Community garden
- Community gateway
- Continuous park space
- Crossings
- Drinking fountains
- Equestrian trails

- Bike fix-it stations
- Expanded floodplain
- Habitat area/corridor
- Informational signage
- Homeless shelter
- Lighting
- Loop trails
- Open space
- Passive space

- Outdoor learning areas
- Walk/bike access
- Plazas
- Pop-up parks
- Public art/murals
- Regional gateway
- Residential access
- Restrooms

- River amphitheater
- Seating
- Security
- Shallow banking
- Water capture
- Water-recycling facility
- Water recreation