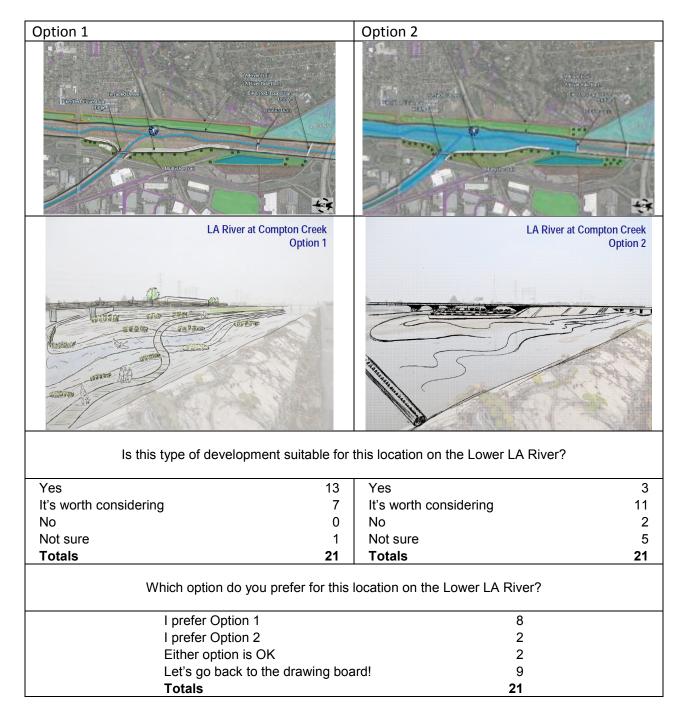

#### **COMPTON CREEK CONFLUENCE**

The Compton Creek Confluence presents an exciting opportunity to enhance public spaces and pathways along the existing river trail and to make new connections to to Compton Creek. Please review the potential features listed below, and share your ideas on the back of this page.

#### **Potential Features**

- Continuous park space In-river access
- Destination stops Low water crossings
- Expanded floodplain Open space access
- Habitat area/corridor
   Passive space
- Informational signage Pop-up parks

- Public art/murals
- Regional gateway
- River amphitheater
- Seating
- Security

- Shade
- Stream restoration
- Undercrossing
- Water capture
- Water Recreation

FOR MORE INFORMATION, VISIT: WWW.LOWERLARIVER.ORG

Which potential features would you like to see at this project site? (Mark your top 3 features. You may also write in other top features in the empty space below)

What other potential features should be considered for this project?