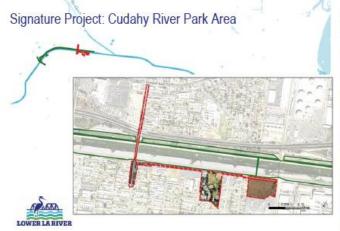

#### **CUDAHY RIVER PARK**

Cudahy River Park presents an exciting opportunity to potentially add new park features, enhance the river trail, and extend connectivity across the I-710 freeway to Eastern Avenue. Please review the potential features listed below, and share your ideas on the back of this page.

| <b>Potential</b> | Egaturos |
|------------------|----------|
|                  |          |

- Active space
- Lighting

Plazas

Security

- Community garden
- Open space access
- Recreation center
- Signage

- Community gateway
- Outdoor learning area
- Residential access
- Shade

- Drinking fountains
- Passive space
- Restrooms

Water capture

- Bike fix-it stations
- Walk/bike access
- Seating

FOR MORE INFORMATION, VISIT: WWW.LOWERLARIVER.ORG

Which potential features would you like to see at this project site? (Mark your top 3 features. You may also write in other top features in the empty space below)

☐ Community Garden

☐ Passive Space

□ Outdoor Learning Area

☐ Recreation Center

☐ Active Space

☐ Plazas

What other potential features should be considered for this project?