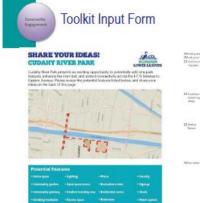

#### **CUDAHY RIVER PARK**

Cudahy River Park presents an exciting opportunity to potentially add new park features, enhance the river trail, and extend connectivity across the I-710 freeway to Eastern Avenue. Please review the potential features listed below, and share your ideas on the back of this page.

| <b>Potential</b> | Egaturos |
|------------------|----------|
|                  |          |

- Active space
- Lighting

Plazas

Security

- Community garden
- Open space access
- Recreation center
- Signage

- Community gateway
- Outdoor learning area
- Residential access
- Shade

- Drinking fountains
- Passive space
- Restrooms

Water capture

- Bike fix-it stations
- Walk/bike access
- Seating

FOR MORE INFORMATION, VISIT: WWW.LOWERLARIVER.ORG

Which potential features would you like to see at this project site? (Mark your top 3 features. You may also write in other top features in the empty space below)

☐ Community Garden

☐ Passive Space

□ Outdoor Learning Area

☐ Recreation Center

☐ Active Space

☐ Plazas

What other potential features should be considered for this project?