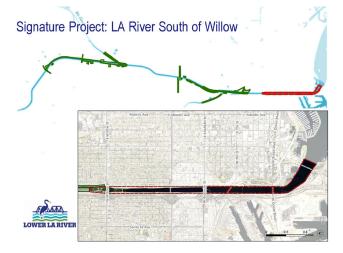

### SHARE YOUR IDEAS! SOUTH OF WILLOW STREET

A variety of improvements could enhance the river trail South of Willow Street in Long Beach. Please review the potential features listed below, and share your ideas on the back of this page.

#### **Potential Features**

- Boardwalks/overlooks
- Elevated paths

- In-river access
- Lighting

- Stream restoration
- Water recreation

FOR MORE INFORMATION, VISIT: WWW.LOWERLARIVER.ORG

Which potential features would you like to see at this project site? (Mark your top 3 features. You may also write in other top features in the empty space below)

☐ Continuous Park Space

☐ Plazas

☐ Expanded Floodplain

 $\square$  Boardwalks

☐ Multi-Use Facility

□ Open Space

What other potential features should be considered for this project?