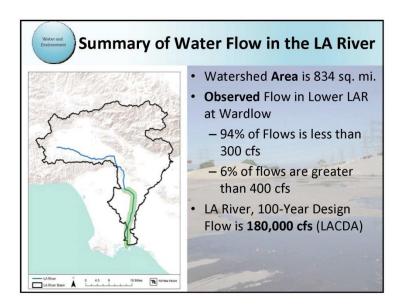

|    |    |    |    |
| Name         | Aric Toryson                    |    |    |    |    |    |    |    |    |    |
| -,           | 31                              | 32 | 33 | 34 | 35 | 36 | 37 | 38 | 39 | 40 |

Page 4

### **ATTACHMENT C: POWERPOINT**



### Agenda

- Welcome, Introductions and Overview
- Updates: Community Kick-Off Events Outcomes
- Presentations: Plan Element Committees
- Presentation: Community Engagement
- LLARRP Planning Process Roadmap
- Summary and Next Steps
- Announcements and Public Comments

LOWER LOS ANGELES RIVER REVITALIZATION PLAN (LLERP)
WORSING GROUP PROJECT MECTING So. 9
Through, Seware 5, 2017

Through, Seware 5, 2017

Through 6, 2017

Thro

II ARRP Working Group Meeting #9

January 5, 2017 | 2























































































































# **Meeting Schedule**

- First Thursday of each month
- 6:00 p.m. to 9:00 p.m.
- Through February 2018
- Next meetings:
  - Thursday, February 2, 2017, ???
  - Thursday, March 3, 2017, ???
  - Thursday, April 6, 2017, ???

RRP Working Group Meeting #9





#### ATTACHMENT D: WALLGRAPHIC





# LOWER LOS ANGELES RIVER REVITALIZATION PLAN (LLARRP) WORKING GROUP MEETING #10

Thursday, February 2, 2016 ◆ 6:00 pm – 9:00 pm Veterans Park, 6662 Loveland Street, Bell Gardens, CA 90201

-----

## SUMMARY REPORT

\_\_\_\_\_

#### INTRODUCTION

On February 2, 2017, California State Assembly Speaker Anthony Rendon of the 63<sup>rd</sup> Assembly District and the Rivers and Mountain Conservancy (RMC) co-hosted the tenth meeting of the W