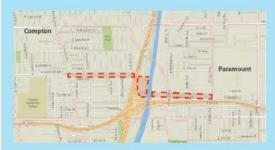

### CONVERGENCIA DE COMPTON CREEK

La convergencia de la cañada Compton presenta una gran oportunidad para mejorar espacios públicos y senderos a lo largo del sendero del río para crear nuevas conexiones hacia la cañada Compton. Revise la lista de posibles características que a continuación le presentamos y comparta sus ideas al reverso de esta hoja.

#### **Posibles Características**

- Conexiones entre las áreas del parque
- Paradas como destino
- Ampliación de llanuras aluviales
- Hábitat natural
- Señalización informal

- Acceso al río
- Cruces en lugares con aguas bajas
- Acceso a espacios abiertos
- Espacios de descanso
- Parques pop-up

- Arte público/murales
- Gateway regional
- Anfiteatro en el río
- Asientos
- Seguridad

- Sombra
- Restauración del riachuelo
- Paso a desnivel
- Captura de agua
- Actividades recreativas en el agua

PARA MÁS INFORMACIÓN VISITE: WWW.LOWERLARIVER.ORG