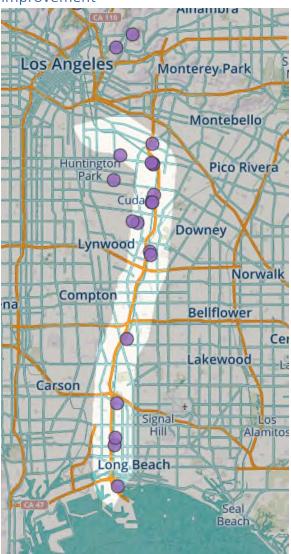

o parks and open spaces along the river. Map 7 indicates existing parks in need of improvement. Maywood Riverfront Park, Cudahy Park, Hollydale Park, DeForest Park, Cressa Park, and Palm Beach Park were selected most often. Map 8 identifies locations where participants would like to see new parks. Ideas for new parks were concentrated along the upper segment of the river and in North Long Beach.

Next, respondents noted natural and open spaces that need improvement. Map 9 shows areas in Maywood and Lynwood were flagged for improvement, in addition to areas on the Eastern side of the river stretching from below the 1-105 freeway into South Long Beach. Map 10 indicates that ideas for new natural spaces were concentrated near Maywood and Lynwood.

Map 7: Existing Parks That Need Improvement



Map 8: Ideas for New Parks



Map 9: Existing Natural/Open Spaces
That Need Improvement



Map 10: Ideas for New Natural/Open Spaces



#### **Improving Existing Bridges**

Respondents identified existing bridges that need improvement, as shown in Map 11. Table 11.1 summarizes the problems that questionnaire participants associate with existing bridges.

Los Angeles Monterey Park Montebello Huntington Pico Rivera Park Cudahy Downey Lynwood Norwalk Compton ena Bellflower Cer Lakewood Carson Signal Hill Long Beach

Map 11: Existing Bridges That Need Improvement

Table 11.1: Existing Bridges That Need Improvement

| What kind of problems do you encounter here? |    |
|----------------------------------------------|----|
| Difficult to access                          | 15 |
| Unsafe