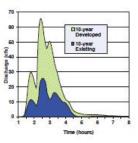

water flows"

- What paths can it take, including overflows, split flows, and confluences?
- What happens in channelization?
- How deep is it?
- How fast does it flow?





#### Intent of Discussion

- Presentation of general hydraulic concepts affecting the following:
- Water storage
- Channel surfaces (concrete vs. natural)
- In-channel features
- Effects on what we can do within existing—or changed river boundaries
- How we are applying it to our alternative concepts



#### Hydraulics is not Hydrology

- It is not Hydrology! These are often confused.
- Hydrology is the "how much water"
- Rainwater >> infiltration or runoff >> eventually joins larger bodies of water such as rivers or oceans or groundwater
- Expressed as a volume rate (ft3/sec)
- Often referred to as "Q" or "discharge"





#### Hydraulic Concepts

- The following are some of the concepts and terms used by hydraulic engineers. We will not be discussing most of these in depth
- Conveyance capacity
- Slope
- Cross-sectional area
- Velocity (ft/sec)
- Steady vs. unsteady flow
- Contractions and expansions
- Supercritical and subcritical flow
- Turbulence
- Friction depending on surface characteristics



#### Hydraulics During a Storm Event

Los Angeles River, February 1992

- Flows can exceed 30 ft/sec = 20 mph
- Notice the cross waves in the upcoming video clip.
- Video clips
- Hazeltine Blvd.
- Whittier Blvd.
- Santa Fe Railroad Bridge







#### Storage

#### Hydrology Meets Hydraulics

- Diversions and Dams
- Flood storage
- Water supply
- Floodplain attenuation from overflows and breakouts
- Need to c