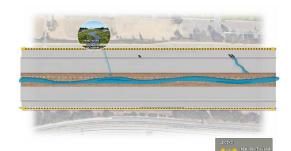

and Paths





 Create low flow crossings over persistently flowing outfalls and low-flow channel

## Concrete Channel Enhancements: Levee Terracing





## Concrete Channel Enhancements: Low Flow Enhancements



■ Expand existing low-flow channel

 Maintain hard bottom on low-flow channel, but introduce elements designed to replicate natural channel movement and functions, including aeration, sedimentation capture, and habitat



 Create hard-bottomed temporary pools throughout bed of channel to trap water and sediment and allow for temporary habitat

## Concrete Channel Enhancements: Menu of Options



Options will be evaluated in the context of the other projects



Menu can be used for "a la carte" improvements where feasible

## Concrete Channel Enhancements: Low Flow Naturalization





 Infeasible due to flood risk from elevated water surface and potential for scour of bed material, leading to infrastructure damage and/or sinkholes

## Proposed 6 Signature Concepts

- Templates
- Connectivity/Complete Streets and Wayfinding/Welcoming
- Multi-Use Trail Enhancements
- Projects
- Cudahy River Road Park
- Rio Hondo Confluence
- Willow Street
- Concrete Channel Enhancements









## Current River Configuration with 710 Alternative 5C





Current River Configuration with 710 Alternative 7



CONFIGURATION 3: Soft-bottom Channel with Culvert



CONFIGURATION 3: Soft-bottom Channel with Culvert – Alternative 5C



CONFIGURATION 3: Soft-bottom Channel with Culvert – Alternative 7







CONFIGURATION 2: Expanded Channel Width at the Confluence – Alternative 5C



CONFIGUR