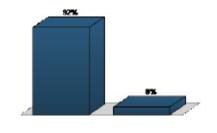

resented? (Multiple Choice)

|                                  | Responses |       |
|----------------------------------|-----------|-------|
|                                  | Percent   | Count |
| Agree with no changes            | 100%      | 1     |
| Requires some further discussion | 0%        | 0     |
| Totals                           | 100%      | 1     |



Page 2 of 12

## 6. Are the objectives acceptable as presented? (Multiple Choice)

|                                  | Responses |       |
|----------------------------------|-----------|-------|
|                                  | Percent   | Count |
| Agree with no changes            | 91.67%    | 22    |
| Requires some further discussion | 8.33%     | 2     |
| Totals                           | 100%      | 24    |



## 7. Is the goal acceptable as presented? (Multiple Choice)

|                                  | Responses |       |
|----------------------------------|-----------|-------|
|                                  | Percent   | Count |
| Agree with no changes            | 91.67%    | 22    |
| Requires some further discussion | 8.33%     | 2     |
| Totals                           | 100%      | 24    |



## 8. Are the objectives acceptable as presented? (Multiple Choice)

|                                  | Responses |       |
|----------------------------------|-----------|-------|
|                                  | Percent   | Count |
| Agree with no changes            | 87.5%     | 21    |
| Requires some further discussion | 12.5%     | 3     |
| Totals                           |