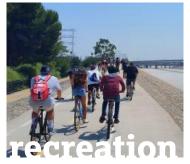

### 6.5 Bike Ride Summaries

#### EARTH DAY RIDE - APRIL 22, 2017

Number in attendance: 1 rider, plus staff (including 1 child)

Starting location: LA River access point at John Anson Ford Park, Bell Gardens

LACBC hosted a 9.4 mile ride from John Anson Ford Park in Bell Gardens and traveled to Cudahy River Park. Riders rode back to John Anson Ford Park for an Earth Day resource fair hosted by Assembly Speaker Anthony Rendon and Assemblywoman Cristina Garcia, with stops along the route for community input and discussion. The stops included: