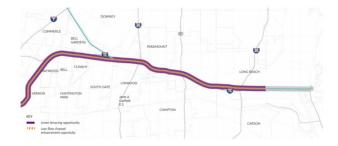

#### WHERE IS THE PLAN AREA FOR THE LOWER LA RIVER?

The Lower LA River includes the County of Los Angeles, unincorporated areas, and Southeast LA County cities, including: Vernon, Commerce, Downey, Maywood, Bell, Bell Gardens, Cudahy, Huntington Park, South Gate, Lynwood, Compton, Paramount, and Long Beach.

Vernon Huntington Park County Bell Gardens Cudahy South Gate Downey Compton Bellflowe Signal Hill LEGEND STUDY AREA PROJECT LIMITS Long Beach **CITY BOUNDARIES** 

in Southeast LA County. The "Working Group" of community members and civic leaders was established by the Governor's authorization of Assembly Bill 530 (Assembly Speaker Rendon) to provide input and direction to the formulation of a revitalization plan for the Lower LA River.

Where is the Lower LA River? What are the limits of the plan?

- The Lower LA River begins near 26th Street in the City of Vernon and moves south to the LA River outlet in the City of Long Beach for a total of approximately 19 miles.
- The plan area includes the County of Los Angeles unincorporated areas and the South east LA County cities which include Vernon, Commerce, Downey, Maywood, Bell, Bell Gardens, Cudahy, Huntington Park, South Gate, Lynwood, Compton, Paramount, and Long Beach. In each of these communities, the plan encompasses areas within a 1 mile offset on each side of the LA River.