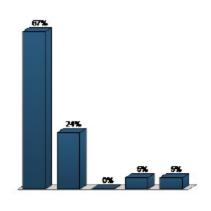

| 100%      | 22    |



Page 5 of 12

#### 13. What Do you Think of Existing Crossing Improvement Templates? (Multiple Choice)

|                                               | Responses |       |
|-----------------------------------------------|-----------|-------|
|                                               | Percent   | Count |
| Definitely include as a<br>signature project  | 66.67%    | 14    |
| Consider including as<br>a signature project  | 23.81%    | 5     |
| OK to include with<br>minor changes           | 0%        | 0     |
| OK to include with<br>major changes           | 4.76%     | 1     |
| OK to include, but not as a signature project | 4.76%     | 1     |
| Totals                                        | 100%      | 21    |



#### 14. What Do you Think of Welcoming Gateway Templates? (Multiple Choice)

|                                               | Responses |       |
|-----------------------------------------------|-----------|-------|
|                                               | Percent   | Count |
| Definitely include as a<br>signature project  | 50%       | 11    |
| Consider including as<br>a signature project  | 27.27%    | 6     |
| OK to include with minor changes              | 4.55%     | 1     |
| OK to include with<br>major changes           | 0%        | 0     |
| OK to include, but not as a signature project | 18.18%    | 4     |
| Totals                                        | 100%      | 22    |



Page 6 of 12

8/9/2017

15. What do you think about the potential Atlantic Blvd project