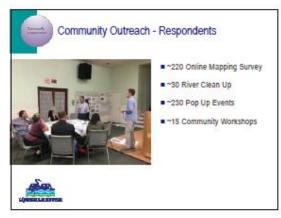

The LLARRP Working Group's Community Engagement Committee provided guidance to the development of community engagement efforts as well as implementation support. Different events and tools were developed in multiple formats and delivered through multiple approaches during the planning process in order to gain input from the diverse audiences within the LLAR. Examples of the diverse audiences, also known as communities of interest, are listed below The LLAR audience varies in terms of age, location, languages spoken, interests, day of the week availability, and time of day availability (see communities of interest below). Because different audiences respond better to different approaches to outreach than others multiple forms of outreach, such as online, in person, and written outreach were all used.