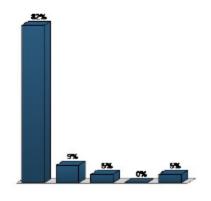

### 6.5 Bike Ride Summaries

#### EARTH DAY RIDE - APRIL 22, 2017

Number in attendance: 1 rider, plus staff (including 1 child)

Starting location: LA River access point at John Anson Ford Park, Bell Gardens

LACBC hosted a 9.4 mile ride from John Anson Ford Park in Bell Gardens and traveled to Cudahy River Park. Riders rode back to John Anson Ford Park for an Earth Day resource fair hosted by Assembly Speaker Anthony Rendon and Assemblywoman Cristina Garcia, with stops along the route for community input and discussion. The stops included: