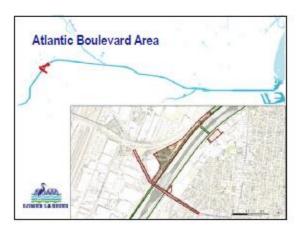

## ATLANTIC BLVD. & UPPER MULTI-USE EASEMENT

Potential trail and open space improvements near Atlantic Boulevard and along the Eastern side of the river between Maywood and Bell are an exciting opportunity. Please review the potential features listed below, and share your ideas on the back of this page.

#### **Potential Features**

- Active space
- Bioswales
- Boardwalks/overlooks
- Community garden
- Community gateway
- Continuous park space
- Crossings
- Drinking fountains
- Equestrian trails

- Bike fix-it stations
- Expanded floodplain
- Habitat area/corridor
- Informational signage
- Homeless shelter
- Lighting
- Loop trails
- Open space
- Passive space

- Outdoor learning areas
- Walk/bike access
- Plazas
- Pop-up parks
- Public art/murals
- Regional gateway
- Residential access
- Restrooms

- River amphitheater
- Seating
- Security
- Shallow banking
- Water capture
- Water-recycling facility
- Water recreation

Which potential features would you like to see at this project site? (Mark your top 5 features. You may also write in other top features in the empty space below)

What other potential features should be considered for this project?