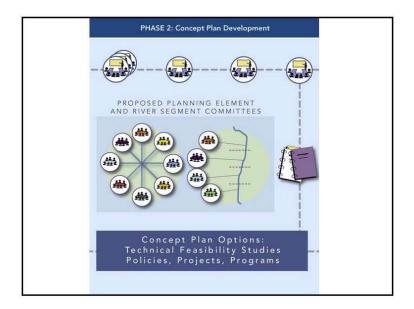

#### What is the timeline?

• The schedule and planning process for the Lower LA River Revitalization Plan is organized around three primary phases:

Existing Conditions (2016-2017)

Concept Plan Options (Summer 2017)

Draft and Final Plan (Fall 2017)

• The deadline to complete the Lower L.A. River Revitalization Plan is February 2018.

What will happen after the completion of the plan? How will the proposed projects or policies be implemented?

¿Qué es la cronograma?

• La programación y el proceso de planificación para el Plan está organizado en tres fases principales:

Condiciones preexistentes (2016-2017)

Concepto Plan de Opciones (Verano 2017)

Plan Final (Otoño 2017)

• La fecha tope para completar el Plan es febrero de 2018.

¿Qué pasará después de la finalización del plan? ¿Cómo se implementarán las polizas o proyectos propuestos?

- Análisis y planificación adicional va a ocurrir parte de la actualización de Plan Maestro del Río Los Ángeles, que puede suseder en el comenzio del 2018.
- Implementación de proyectos y polizas se guiará por el Departamento de Obras Públicas del Condado de Los Ángeles y en coordinación con las ciudades a lo largo y otros organizaciones públicos.