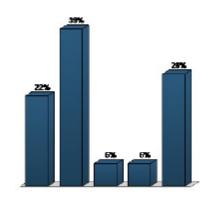

### 6.5 Bike Ride Summaries

#### EARTH DAY RIDE - APRIL 22, 2017

Number in attendance: 1 rider, plus staff (including 1 child)

Starting location: LA River access point at John Anson Ford Park, Bell Gardens

LACBC hosted a 9.4 mile ride from John Anson Ford Park in Bell Gardens and traveled to Cudahy River Park. Riders rode back to John Anson Ford Park for an Earth Day resource fair hosted by Assembly Speaker Anthony Rendon and Assemblywoman Cristina Garcia, with stops along the route for community input and discussion. The stops included: