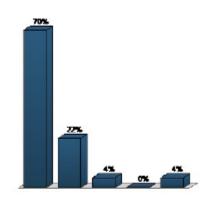

### 6.5 Bike Ride Summaries

#### EARTH DAY RIDE - APRIL 22, 2017

Number in attendance: 1 rider, plus staff (including 1 child)

Starting location: LA River access point at John Anson Ford Park, Bell Gardens

LACBC hosted a 9.4 mile ride from John Anson Ford Park in Bell Gardens and traveled to Cudahy River Park. Riders rode back to John Anson Ford Park for an Earth Day resource fair hosted by Assembly Speaker Anthony Rendon and Assemblywoman Cristina Garcia, with stops along the route for community input and discussion. The stops included: