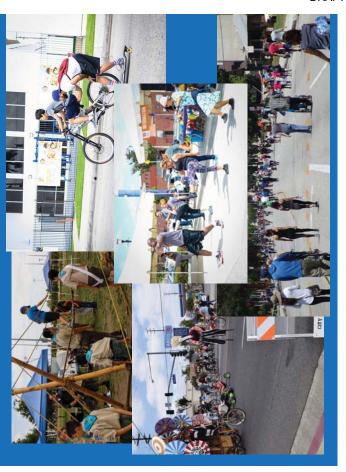

### 6.5 Bike Ride Summaries

#### EARTH DAY RIDE - APRIL 22, 2017

Number in attendance: 1 rider, plus staff (including 1 child)

Starting location: LA River access point at John Anson Ford Park, Bell Gardens

LACBC hosted a 9.4 mile ride from John Anson Ford Park in Bell Gardens and traveled to Cudahy River Park. Riders rode back to John Anson Ford Park for an Earth Day resource fair hosted by Assembly Speaker Anthony Rendon and Assemblywoman Cristina Garcia, with stops along the route for community input and discussion. The stops included: