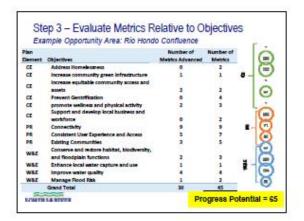

## SHARE YOUR IDEAS! RIO HONDO CONFLUENCE

The area where the LA River meets the Rio Hondo confluence could be improved to include natural, recreational, and community spaces or uses. Please review the potential features listed below, and share your ideas on the back of this page.

#### **Potential Features**

- Active space
- Bioswales
- Bike fix-it stations
- Boardwalks/overlooks
- Climbing wall
- Community garden
- Community gateway
- Continuous park space
- Crossings

- Destination stops
- Drinking fountains
- Elevated paths
- Equestrian trails
- Expanded floodplain
- Habitat area/corridor
- Informational signage
- Homeless shelter
- In-river access

- Lighting
- Loop trails
- Multi-use facility
- Open space
- Outdoor learning area
- Passive space
- Walk/bike access
- Plazas

- Pop-up parks
- Public art/murals
- Recreation center
- Regional gateway
- Residential access
- River amphitheater
- Water capture
- Water recreation

FOR MORE INFORMATION, VISIT: WWW.LOWERLARIVER.ORG

Which potential features would you like to see at this project site? (Mark your top 3 features. You may also write in other top features in the empty space below)

□ Multi-Use
Facility
□ River
Amphitheater
□ Habitat
Area
□ In-River
Access
□ Water
Recreation

What other potential features should be considered for this project?