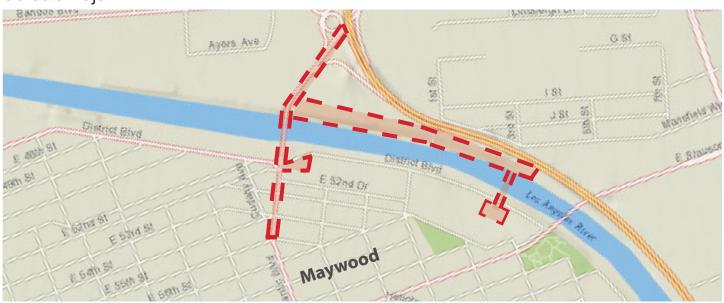

## ATLANTIC BLVD. & UPPER MULTI-USE EASEMENT

Potential trail and open space improvements near Atlantic Boulevard and along the Eastern side of the river between Maywood and Bell are an exciting opportunity. Please review the potential features listed below, and share your ideas on the back of this page.

### **SERVIDUMBRE SUPERIOR MULTI-USOS**

Existe la oportunidad de posibles mejoras para los senderos y los espacios al aire libre cerca del Boulevard Atlantic en Maywood. Revise la lista de posibles características que a continuación le presentamos y comparta sus ideas al reverso de esta hoja.