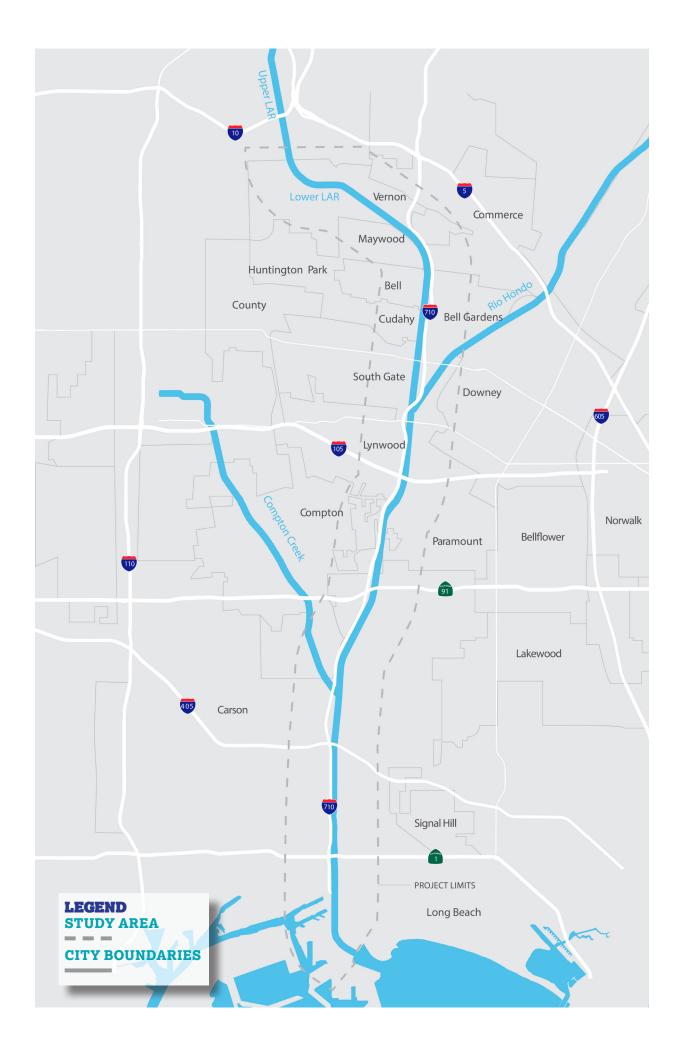

#### WHERE IS THE PLAN AREA FOR THE LOWER LA RIVER?

The Lower LA River includes the County of Los Angeles, unincorporated areas, and Southeast LA County cities, including: Vernon, Commerce, Downey, Maywood, Bell, Bell Gardens, Cudahy, Huntington Park, South Gate, Lynwood, Compton, Paramount, and Long Beach.

Vernon Huntington Park County Bell Gardens Cudahy South Gate Downey Compton Bellflowe Signal Hill LEGEND STUDY AREA PROJECT LIMITS Long Beach **CITY BOUNDARIES** 

in Southeast LA County. The "Working Group" of community members and civic leaders was established by the Governor's authorization of Assembly Bill 530 (Assembly Speaker Rendon) to provide input and direction to the formulation of a revitalization plan for the Lower LA River.

The Working Group also directs community outreach activities for the planning process in all Southeast LA communities. The plan is scheduled to be completed in 2018. In the future, the Plan will be included in an update to a Master Plan for the full 51-mile LA River.