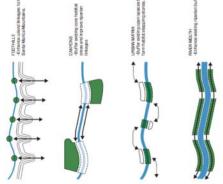

**Trail Etiquette events:** Were conducted in Hollydale Park where equestrians, pedestrians, Bikers and runners are often sharing the same path. Example scenarios of who has the right of way and how horses react in certain situations were presented with community members in the audience.

### Multi-Use Trail Etiquette; Runners, Bicyclists, Dog walkers, Hikers and Horses

Sunday, June 4, 2017

Where:
72<sup>nd</sup> Street Equestrian Arena
550 72<sup>nd</sup> Street
Long Beach, CA 90805

Time: 10:00 AM - 2:00 PM

Part 1: Trail Etiquette for walkers, dog walkers, hikers, bicyclists and riders

Part 2: Workshop for desensitization of equines

Lunch & Refreshments will be provided

There is no cost to participate, but event has limited space.

#### Sunday, June 11, 2017

Where:

Hollydale Park Equestrian Area Hollydale Regional Park 5400 Monroe Ave. South Gate, CA 90280

Time: 10:00 AM - 2:00 PM

Part 1: Trail Etiquette for walkers, dog walkers, hikers, bicyclists and riders

Part 2: Workshop for desensitization of equines

Lunch & Refreshments will be provided

There is no cost to participate, but event has limited space.

Please RSVP by 5/24/17 to reserve your spot!

For more information contact: