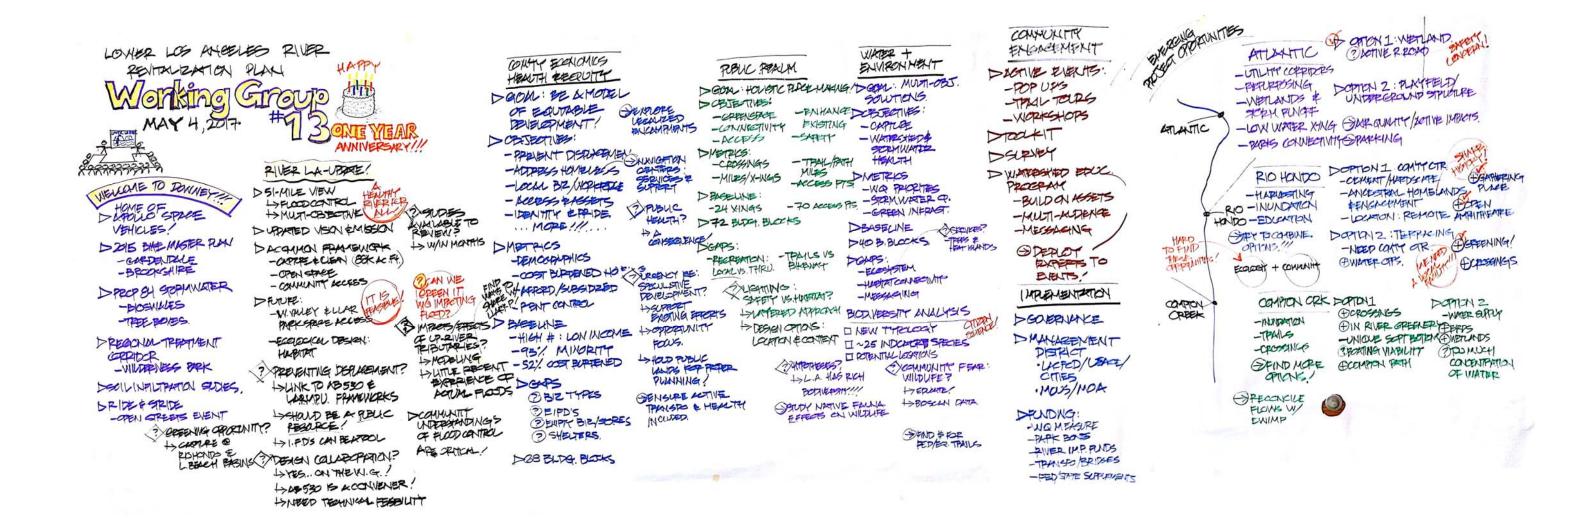

### 6.5 Bike Ride Summaries

#### EARTH DAY RIDE - APRIL 22, 2017

Number in attendance: 1 rider, plus staff (including 1 child)

Starting location: LA River access point at John Anson Ford Park, Bell Gardens

LACBC hosted a 9.4 mile ride from John Anson Ford Park in Bell Gardens and traveled to Cudahy River Park. Riders rode back to John Anson Ford Park for an Earth Day resource fair hosted by Assembly Speaker Anthony Rendon and Assemblywoman Cristina Garcia, with stops along the route for community input and discussion. The stops included: