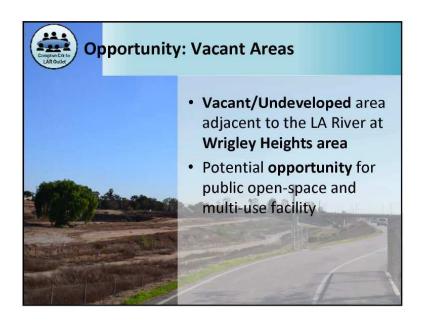

#### **WRIGLEY HEIGHTS RIVER PARK**

Potential concepts for Wrigley Heights River Park include new recreational and natural features as well as trail enhancements. Please review the potential features listed below, and share your ideas on the back of this page.

#### **Potential Features**

- Boardwalks/overlooks
- Commercial access
- Community gateway
- Continuous park space
- Destination stops
- Drinking fountains
- Equestrian trails
- Bike fix-it stations

- Informational signage
- Lighting
- Loop trails
- Multi-use facility
- Open space
- Outdoor learning area
- Passive space
- Walk/bike access

- Plazas
- Pop-up parks
- Public art/murals
- Recreation center
- Regional gateway
- Residential access
- Restrooms
- Seating

- Security
- Shade
- Trailheads
- Undercrossing
- Water capture

FOR MORE INFORMATION, VISIT: WWW.LOWERLARIVER.ORG