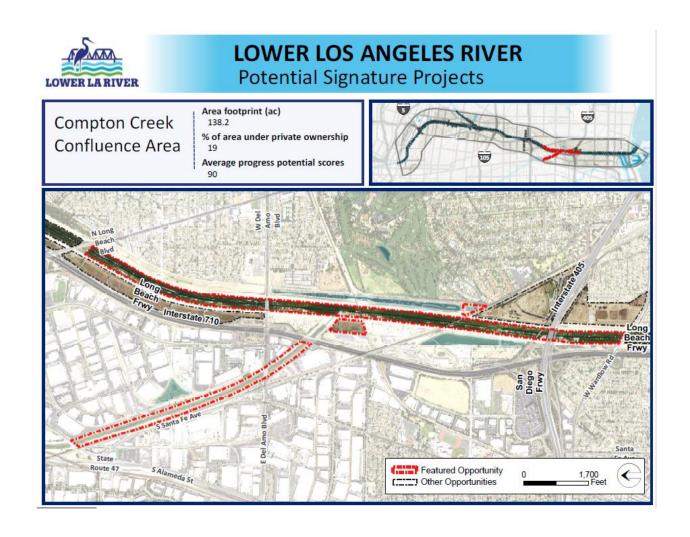

#### **COMPTON CREEK CONFLUENCE**

The Compton Creek Confluence presents an exciting opportunity to enhance public spaces and pathways along the existing river trail and to make new connections to to Compton Creek. Please review the potential features listed below, and share your ideas on the back of this page.