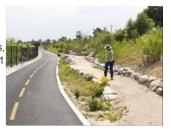

nts

### Key Elements

- Path Design
- Site furnishing and safety amenities
- Branding and wayfinding
- Landscape and environmental improvements





## Signature Template: Connectivity/Complete Streets and Wayfinding/Welcoming

## River Streets (street ends)

- Smaller-scaled streets leading to the river without direct access. May dead-end in cul-de-sacs, or run parallel to the river.
- Focus: providing a "river experience" and wayfinding
- Design character: small-scaled neighborhood street or park street, may be converted to a plaza





## Signature Template: Multi-Use Path Enhancements

## Path Length

- Linear stretches between access points and other points of interest
- Focus: path design, safety features, landscape improvements, public art and programs, river branding and signage





## Signature Template: Multi-Use Path Enhancements

## Special Scenarios

- Access points and gateways (places of transition, rest, refuge) as well as signature projects and places
- Focus: baseline standards to ensure continuity of experience for trail users; especially river-wide brand, path design and environmental improvements





## Signature Template: Example Contents





## Signature Template: Example Contents



## Signature Template: Example Contents



## Signature Template: Example Contents



## Signature Template: Example Contents



## Signature Template: Example Contents





## Cudahy River Road Park: Configuration 1



- Use River Road to expand bike/pedestrian path and create new multi-use trail
- Create mural and sculpture garden (in Cudahy River Park) using local