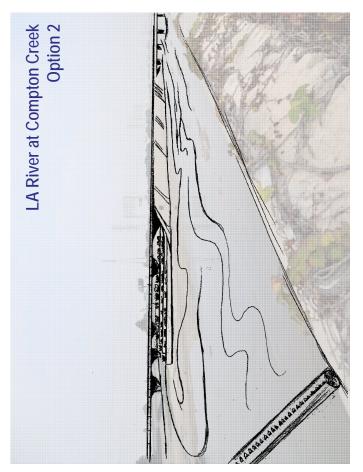

#### **COMPTON CREEK CONFLUENCE**

The Compton Creek Confluence presents an exciting opportunity to enhance public spaces and pathways along the existing river trail and to make new connections to to Compton Creek. Please review the potential features listed below, and share your ideas on the back of this page.