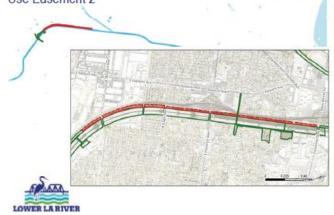

### ATLANTIC BLVD. &

### **SERVIDUMBRE SUPERIOR MULTI-USOS**

Existe la oportunidad de posibles mejoras para los senderos y los espacios al aire libre cerca del Boulevard Atlantic en Maywood. Revise la lista de posibles características que a continuación le presentamos y comparta sus ideas al reverso de esta hoja.

#### **Posibles Características**

- Espacios abiertos para actividades
- Jardín de Iluvia
- Miradores
- Jardines comunitarios
- Gateways comunitarios
- Conexiones entre las áreas del parque
- Cruces
- Bebederos
- Senderos ecuestres

- Estaciones para composturas de bicicletas
- Ampliación de llanuras aluviales
- Corredor/hábitat natural
- Señalización informal
- Refugios para personas en situación de calle
- Alumbrado
- Circuitos
- Salones multiusos

- Áreas de enseñanza al aire libre
- Espacios de descanso
- Acceso a peatones/ ciclistas
- Plazas
- Parques pop-up
- Arte público/murales
- Gateway regional
- Acceso residencial

- Baños
- Anfiteatro en el río
- Asientos
- Seguridad
- Bancas a nivel de piso
- Captura de agua
- Instalaciones para

PARA MÁS INFORMACIÓN VISITE: WWW.LOWERLARIVER.ORG

¿Cuál de estas características le gustaría ver en este proyecto? (Marque sus cinco favoritos. También puede sugerir otras características en el espacio de abajo).

Andadores

Arte pública

Cruces seguras

☐ Acceso para peatones/ bicicletas

□ Caminos elevados

□ Jardín de

lluvia

¿Qué otras características deberíamos de considerar para éste proyecto?