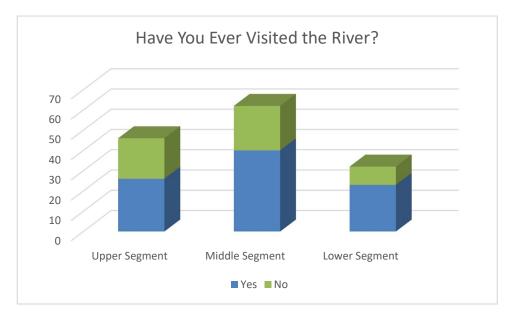

the large number of answers, much of the data was lumped into general categories. For example, not all answers were consistently articulated as "walking, jogging, bicycling safety and comfort." This top issue overview category resulted from combining answers like "better maintenance of the trail" and "better lighting in trail underpasses." The answers to "Better Amenities" were identified in answers like "not enough parking lots" and "not enough bathrooms, drinking fountains, and wi-fi charging stations". This was done for all of the top issue overview categories. For a more complete listing of answers, please refer to the primary data in Appendix A.

Here's are the most popular answers gathered:

Question No. 1 - Have you ever visited the LA River?

Yes (61%) No (39%)



October 2017





Total number of input forms collected: 200

Total number of sign-in contact information collected: 195

### Question No. 2 - What places and trails along the River do you visit the most?

UPPER SEGMENT – Gage Avenue and Cudahy Park

MIDDLE SEGMENT – Imperial Highway and Southern Ave

LOWER SEGMENT - Dominguez Gap and Ocean Blvd

### Question No. 3 - What do you like to do there?

UPPER SEGMENT - Walk (24%)

MIDDLE SEGMENT - Jog (65%)

LOWER SEGMENT - Bike (27%)

### Lower Los Angeles River Revitalization Plan Phase 1 Pop-ups Summary Report

October 2017

### Question No. 4 - Are there any issues or challenges with the River that keep you from visiting more often?

Upper Segment – Litter (25%)

Middle Segment – Safety (24%)

Lower Segment – Safety (26%)

### Question No. 5 - In the future