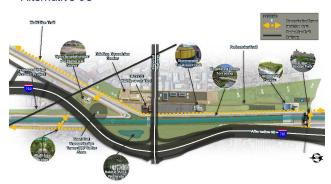

#### **SHARE YOUR IDEAS!** MIDDLE SEGMENT CROSSOVER & MULTI-USE EASEME

A new crossover and trail improvements connecting Compton and Paramount across the Lower LA River could create new, safer access for people walking and biking between each community. Please review the potential features listed below, and share your ideas on the back of this page.

#### **Potential Features**

- Active space
- Bioswales
- Bike fix-it stations
- Boardwalks/overlooks
- Commercial access
- Continuous park space
- Crossings

- Drinking fountains
- Elevated paths
- In-river access
- Lighting
- Open space
- Outdoor learning area
- Passive space
- Walk/bike access
- Plazas
- Public art/murals
- Residential access

 Water capture Shade

Which potential features would you like to see at this project site? (Mark your top 5 features. You may also write in other top features in the empty space below)

☐ Overlooks ☐ Crossings □ Plazas ☐ Elevated Paths ☐ In-River ☐ Active Access Space □ Expanded ☐ Continuous Floodplain Park Space

What other potential features should be considered for this project?