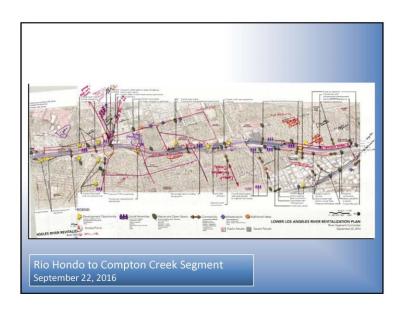

nciple objectives developed by Plan Element Committees
  - Recommend and/or coordinate with local agencies and other committees
  - o Report findings and recommendations to WG

LLASSP Working Group Meeting #1

October 6 2016 | 5







#### **Connectivity and Opportunities**



- LA River Bike Path Connectivity to transportation facilities and public parks
- Railroad R/W Opportunities for enhancement of railroad properties
- WMP Projects for connectivity and opportunities

LLARRP Working Group Meeting #6

October 5 2016 L

### City of Vernon to Rio Hondo Channel Segment Committee

Meeting schedule: 3<sup>rd</sup> Thursday of every other month from 9AM – 11AM

Next Meeting:

- •Thursday, November 17<sup>th</sup>
- •River Segment Tour

LLARRP Working Group Meeting #6

October 6, 2016 | 1





#### **Existing Efforts and Opportunities**

- Need to identify the I-710 Corridor Project and potential impact to the LA River Segment
- Enhanced Watershed Management Program (EWMP) projects (Regional BMP facilities and Green Streets)
- Hollydale Park Project
- DeForest Wetlands Park Project



LLARRP Working Group Meeting #6

October 5, 2016, 1.13

#### **Connectivity and Opportunities**



- LA River Bike Path Connectivity to transportation facilities and public parks
- Equestrian access to facilities
- Habitat Restoration Opportunities
- Use of Powerline Easements for multi-use opportunities
- EWMP Projects for connectivity and opportunities

LLARRP Working Group Meeting #6

October 5, 2015 | 1

#### Rio Hondo Channel to Compton Creek Segment Committee

Meeting schedule:  $2^{nd}$  T