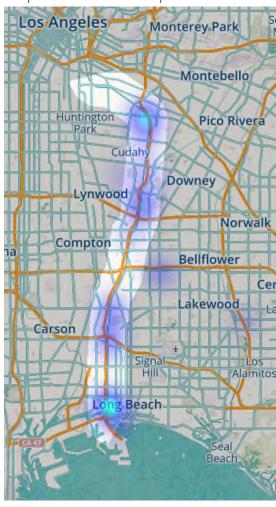

| 59  |
| Trash/Debris                                | 57  |
| Lack of patrols                             | 52  |
| Insufficient maintenance                    | 40  |
| Other                                       | 39  |
| Total responses                             | 208 |

#### **Additional Improvements**

Questionnaire respondents were asked to note any additional improvements or amenities they'd like to see along the river, such as restaurants, shops, housing, community centers, or other facilities. The word cloud (on the right) is a pictorial representation of the themes that emerged from the open-ended responses to this question. The full-text responses can be viewed in the raw data file submitted with this summary.

Map 14: Additional Improvements





#### Notes

Included with this memo are the final data files for the Mapita questionnaire MIG administered as part of the Lower Los Angeles River Revitalization Plan in 2017. The files are provided as exported from the Mapita service in two formats:

- Excel File: For each pin or line question there is a sheet (named for the question) that can be exported to CSV and imported to most GIS programs. This will preserve the long answers in open ended questions that can be cut off due to file format limitations in shp files.
- ArcGIS File: Includes one shape file for each question.

For both types of files, the field "respondent" is the link between the raw data and demographic responses and the pins/lines.

Questions about this tool and the resulting data can be directed to Andy Pendoley of