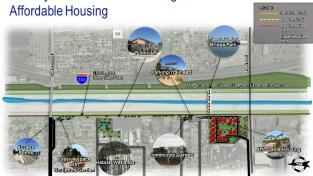

#### WHERE IS THE PLAN AREA FOR THE LOWER LA RIVER?

The Lower LA River includes the County of Los Angeles, unincorporated areas, and Southeast LA County cities, including: Vernon, Commerce, Downey, Maywood, Bell, Bell Gardens, Cudahy, Huntington Park, South Gate, Lynwood, Compton, Paramount, and Long Beach.

Vernon Huntington Park County Bell Gardens Cudahy South Gate Downey Compton Bellflowe Signal Hill LEGEND STUDY AREA PROJECT LIMITS Long Beach **CITY BOUNDARIES** 

in Southeast LA County. The "Working Group" of community members and civic leaders was established by the Governor's authorization of Assembly Bill 530 (Assembly Speaker Rendon) to provide input and direction to the formulation of a revitalization plan for the Lower LA River.

The Working Group also directs community outreach activities for the planning process in all Southeast LA communities. The plan is scheduled to be completed in 2018. In the future, the Plan will be included in an update to a Master Plan for the full 51-mile LA River.