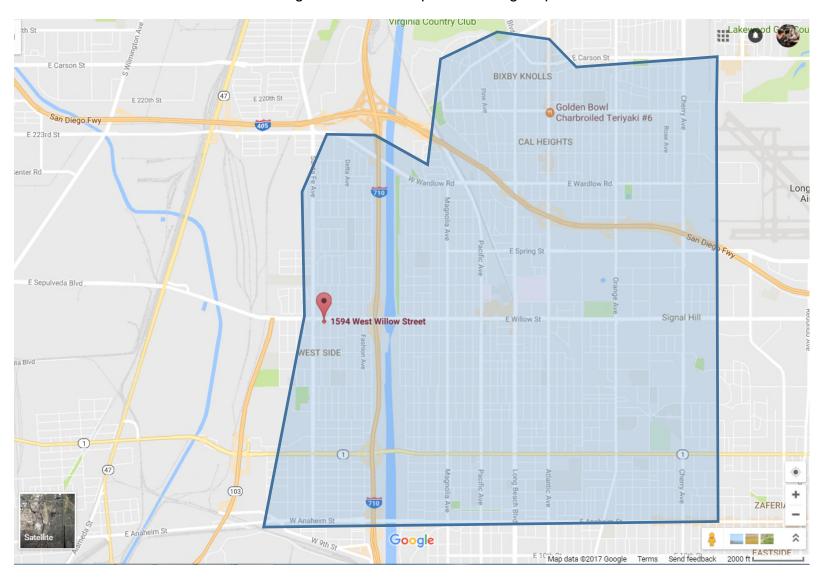

We want to hear from you!

Join us for a Community Workshop about the

LOWER LA RIVER
REVITALIZATION PLAN

SATURDAY, JUNE 10TH, 10:00 A.M. TO 12:00 P.M. WHERE: WESTSIDE CHRISTIAN CHURCH 1549 W. WILLOW STREET, LONG BEACH CA 90810

¡Queremos escuchar de todos ustedes!

Únete a nosotros para una reunión comunitaria acerca de

EL PLAN DE REVITALIZACIÓN DE LA SECCIÓN BAJA DEL RÍO DE LOS ANGELES

SÁBADO, 10 DE JUNIO, 10:00 A.M. A 12:00 PM. DÓNDE: WESTSIDE CHRISTIAN CHURCH 1549 W. WILLOW STREET, LONG BEACH CA 90810