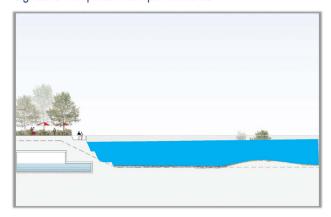

### SHARE YOUR IDEAS! SOUTH OF WILLOW STREET

A variety of improvements could enhance the river trail South of Willow Street in Long Beach. Please review the potential features listed below, and share your ideas on the back of this page.

#### **Potential Features**

- Boardwalks/overlooks
- Elevated paths

- In-river access
- Lighting

- Stream restoration
- Water recreation

FOR MORE INFORMATION, VISIT: WWW.LOWERLARIVER.ORG

Which potential features would you like to see at this project site? (Mark your top 3 features. You may also write in other top features in the empty space below)