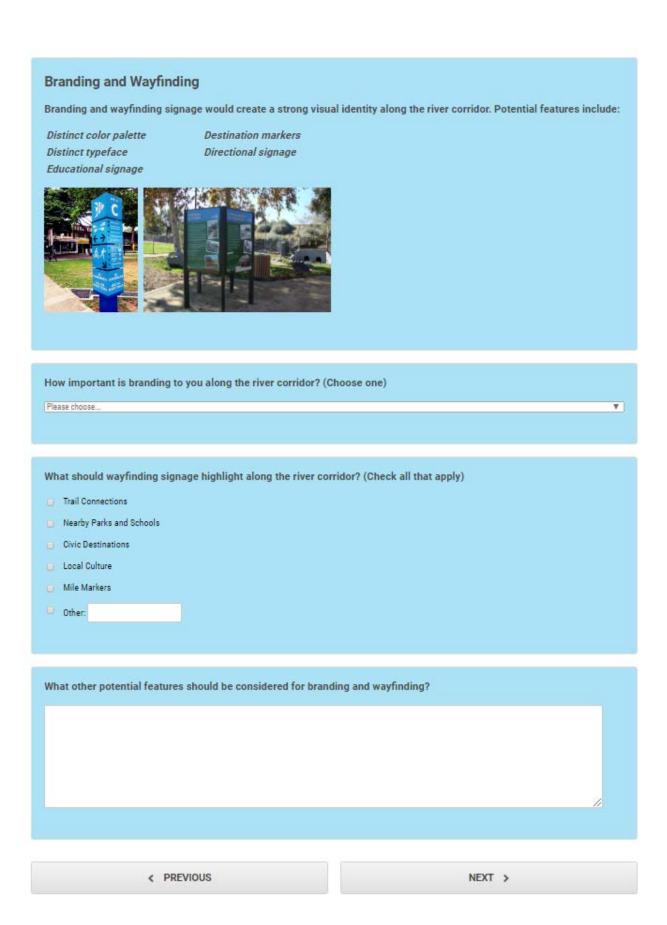

r.                                                         |  |
| Water Capture                                                        |                                                                  |  |
|                                                                      |                                                                  |  |
| What other potential features should be considered for this project? |                                                                  |  |
|                                                                      |                                                                  |  |
|                                                                      |                                                                  |  |

∢ PREVIOUS

NEXT >



| Trail Enhance                                                                                          | ments                                                                                                                         |
|--------------------------------------------------------------------------------------------------------|-------------------------------------------------------------------------------------------------------------------------------|
|                                                                                                        | provements could provide basic amenities and a more consistent user experience along the north-<br>otential features include: |
| Shade