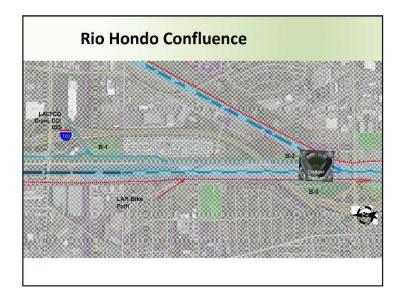

## SHARE YOUR IDEAS! RIO HONDO CONFLUENCE

The area where the LA River meets the Rio Hondo confluence could be improved to include natural, recreational, and community spaces or uses. Please review the potential features listed below, and share your ideas on the back of this page.

#### **Potential Features**

- Active space
- Bioswales
- Bike fix-it stations
- Boardwalks/overlooks
- Climbing wall
- Community garden
- Community gateway
- Continuous park space
- Crossings

- Destination stops
- Drinking fountains
- Elevated paths
- Equestrian trails
- Expanded floodplain
- Habitat area/corridor
- Informational signage
- Homeless shelter
- In-river access

- Lighting
- Loop trails
- Multi-use facility
- Open space
- Outdoor learning area
- Passive space
- Walk/bike access
- Plazas

- Pop-up parks
- Public art/murals
- Recreation center
- Regional gateway
- Residential access
- River amphitheater
- Water capture
- Water recreation