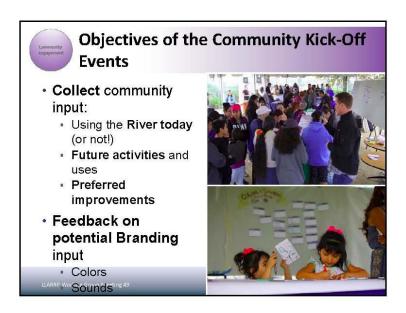

- Design and deploy a diverse set of communication tools and activities that are accessible, meaningful, culturally and linguistically appropriate for diverse groups, and comprehensive in reaching the full range of community members
- Leverage the Working Group members' and community partners' community networks and assets to reach the full range of community members
- Facilitate seamless coordination of the community engagement process with the technical planning process to ensure community input is reflected in the planning output
- Provide comprehensive and transparent documentation of community input
- Link community members with the project's communication channels to promote ongoing project awareness and communication

The LLARRP Working Group's Community Engagement Committee provided guidance to the development of community engagement efforts as well as implementation support. Different events and tools were developed in multiple formats and delivered through multiple approaches during the planning process in order to gain input from the diverse audiences within the LLAR. Examples of the diverse audiences, also known as communities of interest, are listed below The LLAR audience varies in terms of age, location, languages spoken, interests, day of the week availability, and time of day availability (see communities of interest below). Because different audiences respond better to different approaches to outreach than others multiple forms of outreach, such as online, in person, and written outreach were all used.