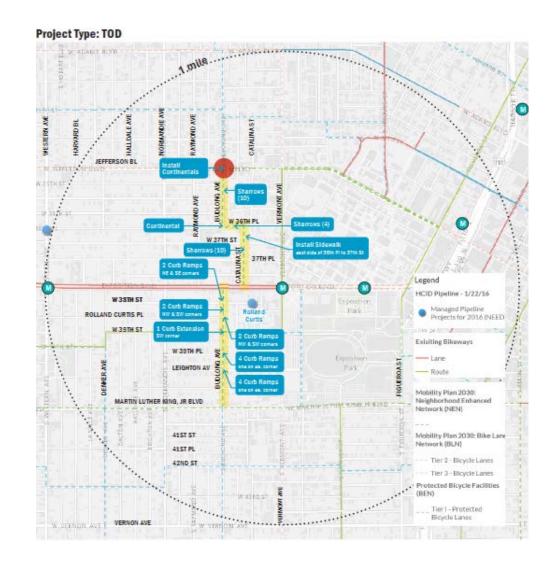

# Development for Positive Community Change

Rolland Curtis Gardens: A Case Study

May 23, 2017

For:

Turning Equity Ideals into Reality

By: Holly Benson Executive Vice President & COO



### **About Abode Communities**

- Mission-driven nonprofit social enterprise
- Longest established affordable housing provider in Southern California
- Extensive public-private partnerships
- Distinguished in achieving environmental sustainability

- 35 properties with 2,354 units
- Serving 6,200 low-income families, seniors and people with special needs earning 30% - 60% of Area Median Income
- \$544 million invested in Southern California communities

### **Rolland Curtis Gardens**





# Participatory Planning: Engagement

6-month community engagement process

550 households

Three faith-based organizations

Eight community organizations

Three adjacent businesses





## Participatory Planning: Outcomes

Received unanimous land use approvals from Los Angeles City Planning Commission and City Council.

Reduced parking ratio of 0.8 spaces per unit

Zone change from [Q]R3-1 to RAS4; and a General Plan Amendment to increase density and allow for commercial uses.



# Reimagined as Vibrant TOD



### **Total Investment**

| Sources                          | Residential |            | Commerical |           | Total |            |
|----------------------------------|-------------|------------|------------|-----------|-------|------------|
| Mortgage