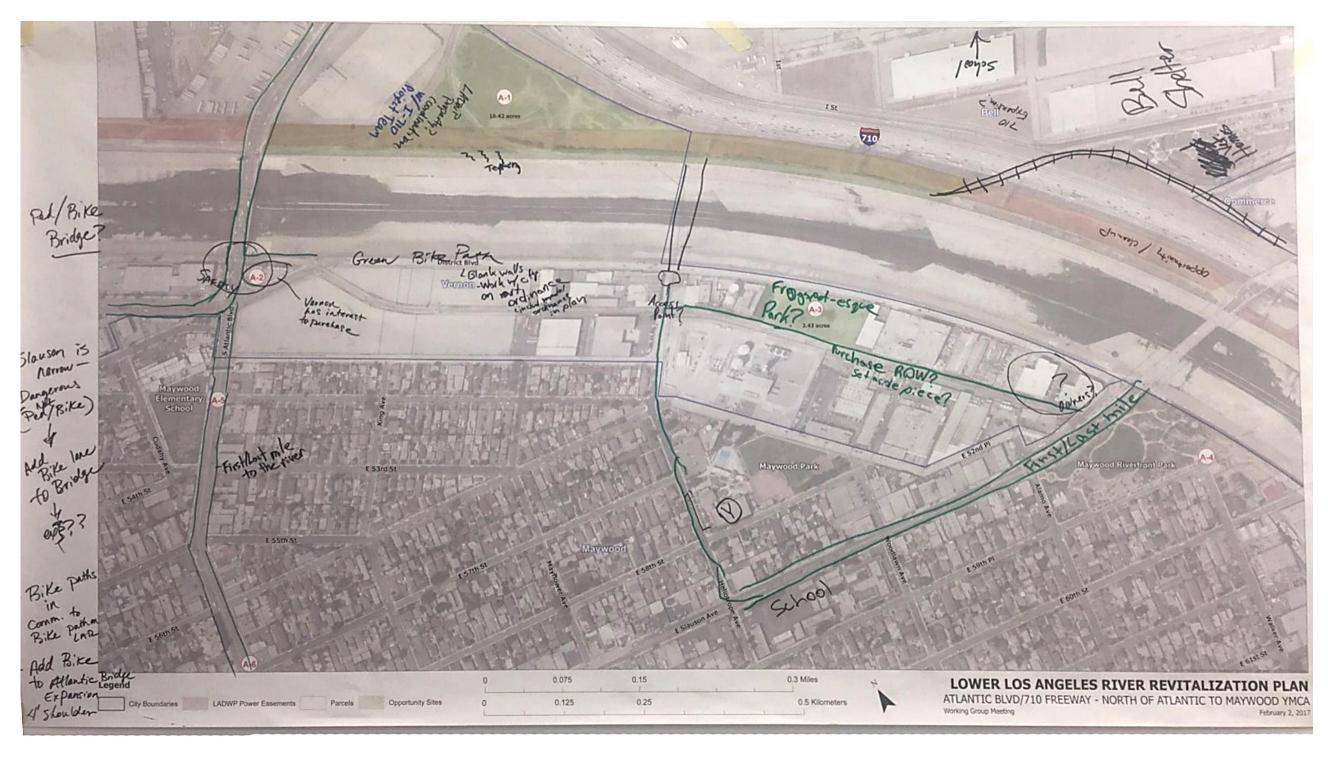

## ATLANTIC BLVD. & UPPER MULTI-USE EASEMENT

Potential trail and open space improvements near Atlantic Boulevard and along the Eastern side of the river between Maywood and Bell are an exciting opportunity. Please review the potential features listed below, and share your ideas on the back of this page.

#### **Potential Features**

- Active space
- Bioswales
- Boardwalks/overlooks
- Community garden
- Community gateway
- Continuous park space
- Crossings
- Drinking fountains
- Equestrian trails

- Bike fix-it stations
- Expanded floodplain
- Habitat area/corridor
- Informational signage
- Homeless shelter
- Lighting
- Loop trails
- Open space
- Passive space

- Outdoor learning areas
- Walk/bike access
- Plazas
- Pop-up parks
- Public art/murals
- Regional gateway
- Residential access
- Restrooms

- River amphitheater
- Seating
- Security
- Shallow banking
- Water capture
- Water-recycling facility
- Water recreation

Which potential features would you like to see at this project site? (Mark your top 5 features. You may also write in other top features in the empty space below)

What other potential features should be considered for this project?