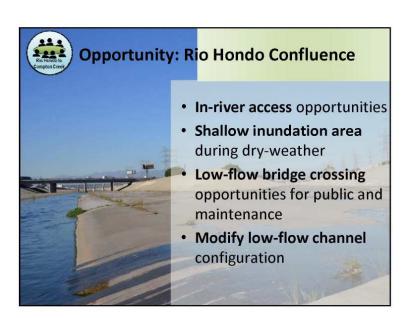

## SHARE YOUR IDEAS! RIO HONDO CONFLUENCE

The area where the LA River meets the Rio Hondo confluence could be improved to include natural, recreational, and community spaces or uses. Please review the potential features listed below, and share your ideas on the back of this page.

#### **Potential Features**

- Active space
- Bioswales
- Bike fix-it stations
- Boardwalks/overlooks
- Climbing wall
- Community garden
- Community gateway
- Continuous park space
- Crossings

- Destination stops
- Drinking fountains
- Elevated paths
- Equestrian trails
- Expanded floodplain
- Habitat area/corridor
- Informational signage
- Homeless shelter
- In-river access

- Lighting
- Loop trails
- Multi-use facility
- Open space
- Outdoor learning area
- Passive space
- Walk/bike access
- Plazas

- Pop-up parks
- Public art/murals
- Recreation center
- Regional gateway
- Residential access
- River amphitheater
- Water capture
- Water recreation

FOR MORE INFORMATION, VISIT: WWW.LOWERLARIVER.ORG

Which potential features would you like to see at this project site? (Mark your top 3 features. You may also write in other top features in the empty space below)

□ Multi-Use
Facility
□ River
Amphitheater
□ Habitat
Area
□ In-River
Access
□ Water
Recreation

What other potential features should be considered for this project?