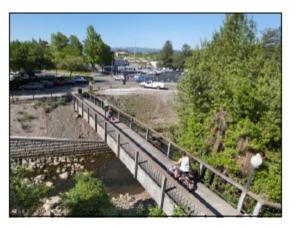

### 6.5 Bike Ride Summaries

#### EARTH DAY RIDE - APRIL 22, 2017

Number in attendance: 1 rider, plus staff (including 1 child)

Starting location: LA River access point at John Anson Ford Park, Bell Gardens

LACBC hosted a 9.4 mile ride from John Anson Ford Park in Bell Gardens and traveled to Cudahy River Park. Riders rode back to John Anson Ford Park for an Earth Day resource fair hosted by Assembly Speaker Anthony Rendon and Assemblywoman Cristina Garcia, with stops along the route for community input and discussion. The stops included:

- Power Line Easement on Clara between 710 and LA River
- Maywood Riverfront Park
- Parcel at District and Atlantic (small lot with tanks on SE corner)
- Further point north on District Ave in Vernon
- Cudahy River Park