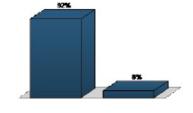

-----------|-----------|-------|
|                            | Percent   | Count |
| 18 wheeler race            | 22.73%    | 5     |
| Skateboarding on the walls | 31.82%    | 7     |
| 100 meter swim             | 0%        | 0     |
| Kayaking                   | 18.18%    | 4     |
| Other                      | 27.27%    | 6     |
| Totals                     | 100%      | 22    |



#### 2. Is the goal acceptable as presented? (Multiple Choice)

|                                  | Responses |       |
|----------------------------------|-----------|-------|
|                                  | Percent   | Count |
| Agree with no changes            | 91.67%    | 22    |
| Requires some further discussion | 8.33%     | 2     |
| Totals                           | 100%      | 24    |



Page 1 of 12

#### 3. Are the objectives acceptable as presented? (Multiple Choice)

|                                  | Responses |       |
|----------------------------------|-----------|-------|
|                                  | Percent   | Count |
| Agree with no changes            | 50%       | 12    |
| Requires some further discussion | 50%       | 12    |
| Totals                           | 100%      | 24    |



#### 4. Is the goal acceptable as presented? (Multiple Choice)

|                                  | Responses |       |
|----------------------------------|-----------|-------|
|                                  | Percent   | Count |
| Agree with no changes            | 91.67%    | 22    |
| Requires some further discussion | 8.33%     | 2     |
| Totals