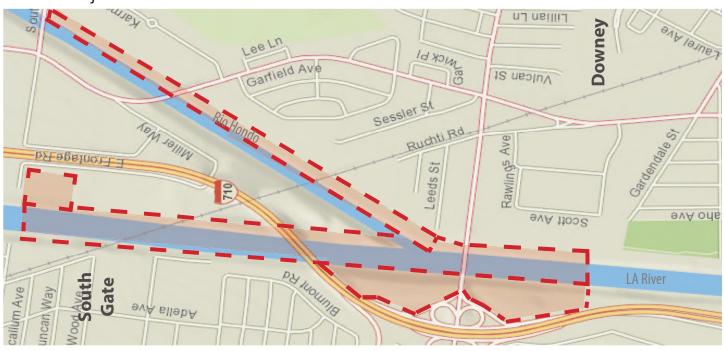

## SHARE YOUR IDEAS! RIO HONDO CONFLUENCE

The area where the LA River meets the Rio Hondo confluence could be improved to include natural, recreational, and community spaces or uses. Please review the potential features listed below, and share your ideas on the back of this page.

### **CONVERGENCIA DEL RIO HONDO**

El área dónde el río LA converge con el Río Hondo se puede mejorar para incluír usos y espacios naturales, recreativos y comunitarios. Revise la lista de posibles características que a continuación le presentamos y comparta sus ideas al reverso de esta hoja.