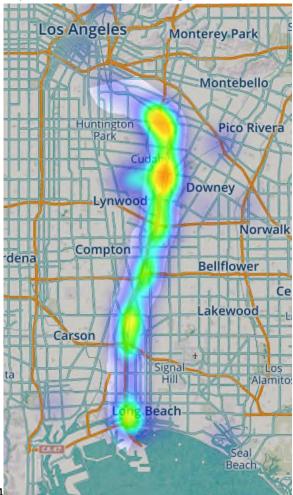

### 6.5 Bike Ride Summaries

#### EARTH DAY RIDE - APRIL 22, 2017

Number in attendance: 1 rider, plus staff (including 1 child)

Starting location: LA River access point at John Anson Ford Park, Bell Gardens

LACBC hosted a 9.4 mile ride from John Anson Ford Park in Bell Gardens and traveled to Cudahy River Park. Riders rode back to John Anson Ford Park for an Earth Day resource fair hosted by Assembly Speaker Anthony Rendon and Assemblywoman Cristina Garcia, with stops along the route for community input and discussion. The stops included:

- Power Line Easement on Clara between 710 and LA River
- Maywood Riverfront Park
- Parcel at District and Atlantic (small lot with tanks on SE corner)
- Further point north on District Ave in Vernon
- Cudahy River Park