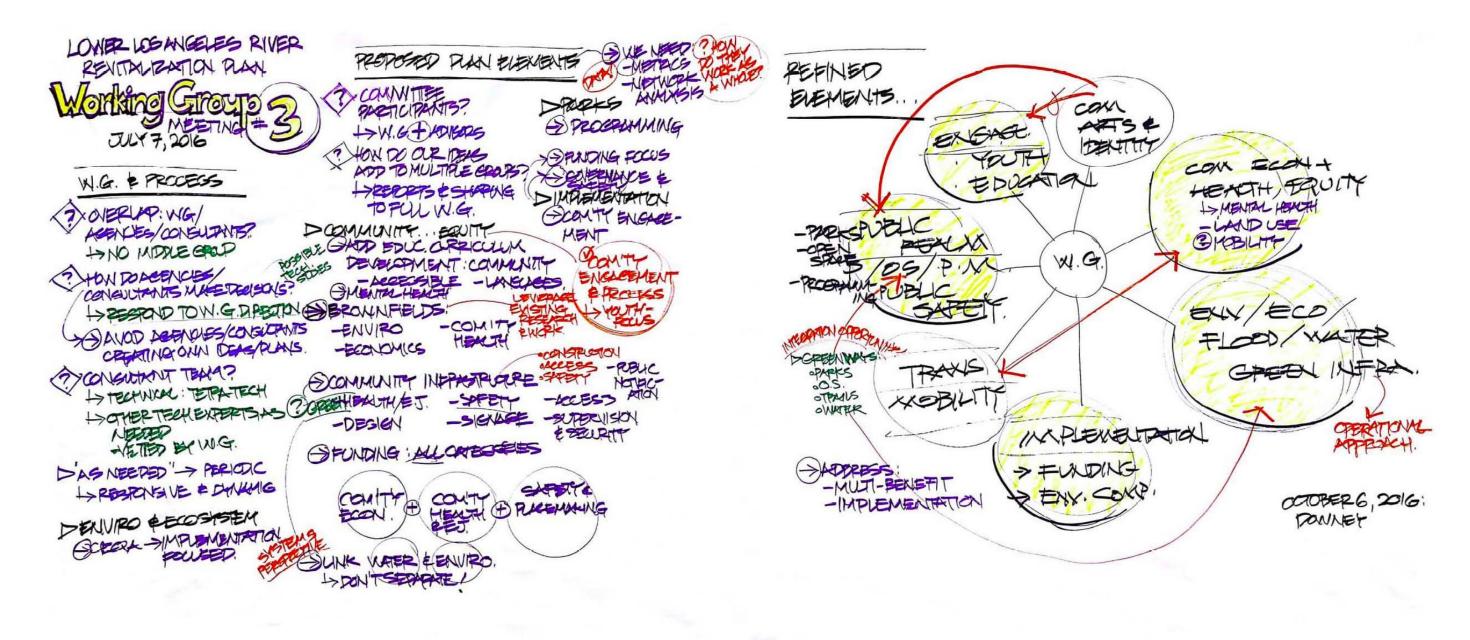

ly community workshops throughout the corridor to maintain continuity of community involvement around specific issues and phases of the project CPP 10: Provide interpretive stations with opportunities for comment and feedback at strategic points along the river CPP 11: Involve youth directly in on-going community outreach and engagement activities; offer paid employment to youth to accomplish specific community outreach tasks



# **Meeting Schedule**

- First Thursday of each month
- 6:00 p.m. to 9:00 p.m.
- Various communities along the LLAR
- Through at least November 2017
- Next meetings:
  - Thursday, August 4, 2016, Bell
  - Thursday, September 8, 2016, South Gate
  - Thursday, October 6, 2016, ???

LLARRP Working Group Meeting #3

July 7, 2016





# **ATTACHMENT D: WALLGRAPHICS**





Lower Los Angeles River Revitalization Plan

Working Group | Meeting #3 July 7, 2016 Page 1 of 2



# MIG

Lower Los Angeles River Revitalization Plan

Working Group | Meeting #3 July 7, 2016 Page 2 of 2

# LOWER LOS ANGELES RIVER REVITALIZATION PLAN (LLARRP) WORKING GROUP MEETING #4

Thursday, August 4, 2016 ◆ 6:00 pm – 9:00 pm Bell Community Center, 6250 Pine Avenue, Bell, CA 90201

# SUMMARY REPORT

# INTRODUCTION

On August 4, 2016, California State Assembly Speaker Anthony Rendon of the 63<sup>rd</sup> Assembly District and the Rivers and Mountain Conservancy (RMC) co-hosted the fourth meeting of the Working Group for the Lower Los Angeles River Revitalization Plan (LLARRP). The purpose of the meeting was to review suggested River Segment Committees and Plan Element Committees, an