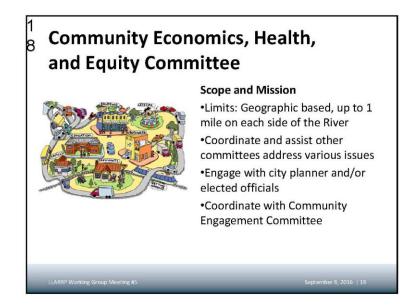

Where is the Lower LA River? What are the limits of the plan?

- The Lower LA River begins near 26th Street in the City of Vernon and moves south to the LA River outlet in the City of Long Beach for a total of approximately 19 miles.
- The plan area includes the County of Los Angeles unincorporated areas and the South east LA County cities which include Vernon, Commerce, Downey, Maywood, Bell, Bell Gardens, Cudahy, Huntington Park, South Gate, Lynwood, Compton, Paramount, and Long Beach. In each of these communities, the plan encompasses areas within a 1 mile offset on each side of the LA River.