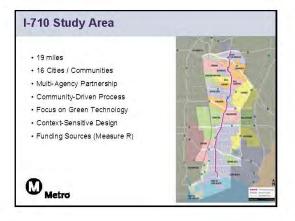

#### WHERE IS THE PLAN AREA FOR THE LOWER LA RIVER?

The Lower LA River includes the County of Los Angeles, unincorporated areas, and Southeast LA County cities, including: Vernon, Commerce, Downey, Maywood, Bell, Bell Gardens, Cudahy, Huntington Park, South Gate, Lynwood, Compton, Paramount, and Long Beach.

Vernon Huntington Park County Bell Gardens Cudahy South Gate Downey Compton Bellflowe Signal Hill LEGEND STUDY AREA PROJECT LIMITS Long Beach **CITY BOUNDARIES** 

in Southeast LA County. The "Working Group" of community members and civic leaders was established by the Governor's authorization of Assembly Bill 530 (Assembly Speaker Rendon) to provide input and direction to the formulation of a revitalization plan for the Lower LA River.

Where is the Lower LA River? What are the limits of the plan?

- The Lower LA River begins near 26th Street in the City of Vernon and moves south to the LA River outlet in the City of Long Beach for a total of approximately 19 miles.
- The plan area includes the County of Los Angeles unincorporated areas and the South east LA County cities which include Vernon, Commerce, Downey, Maywood, Bell, Bell Gardens, Cudahy, Huntington Park, South Gate, Lynwood, Compton, Paramount, and Long Beach. In each of these communities, the plan encompasses areas within a 1 mile offset on each side of the LA River.