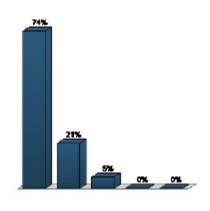

Totals                                        | 100%      | 22    |



Page 4 of 12

#### 11. What Do you Think of a River Multi-Use Trail Template? (Multiple Choice)

|                                               | Responses |       |
|-----------------------------------------------|-----------|-------|
|                                               | Percent   | Count |
| Definitely include as a<br>signature project  | 73.68%    | 14    |
| Consider including as<br>a signature project  | 21.05%    | 4     |
| OK to include with<br>minor changes           | 5.26%     | 1     |
| OK to include with<br>major changes           | 0%        | 0     |
| OK to include, but not as a signature project | 0%        | 0     |
| Totals                                        | 100%      | 19    |



#### 12. What Do you Think of a Community Connectivity and River/Complete Street Guide? (Multiple Choice)

|                                               | Responses |       |
|-----------------------------------------------|-----------|-------|
|                                               | Percent   | Count |
| Definitely include as a<br>signature project  | 63.64%    | 14    |
| Consider including as<br>a signature project  | 13.64%    | 3     |
| OK to include with<br>minor changes           | 9.09%     | 2     |
| OK to include with<br>major changes           | 4.55%     | 1     |
| OK to include, but not as a signature project | 9.09%     | 2     |
| Totals                                        | 100%      | 22    |



Page 5 of 12

#### 13. What Do you Think of Existing Cross