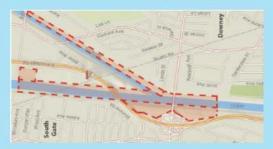

#### **SHARE YOUR IDEAS!** MIDDLE SEGMENT CROSSOVER & MULTI-USE EASEME

A new crossover and trail improvements connecting Compton and Paramount across the Lower LA River could create new, safer access for people walking and biking between each community. Please review the potential features listed below, and share your ideas on the back of this page.

#### **Potential Features**

- Active space
- Bioswales
- Bike fix-it stations
- Boardwalks/overlooks
- Commercial access
- Continuous park space
- Crossings

- Drinking fountains
- Elevated paths
- In-river access
- Lighting
- Open space
- Outdoor learning area
- Passive space
- Walk/bike access
- Plazas
- Public art/murals
- Residential access

 Water capture Shade

Which potential features would you like to see at this project site? (Mark your top 5 features. You may also write in other top features in the empty space below)

☐ Overlooks ☐ Crossings □ Plazas ☐ Elevated Paths ☐ In-River ☐ Active Access Space □ Expanded ☐ Continuous Floodplain Park Space