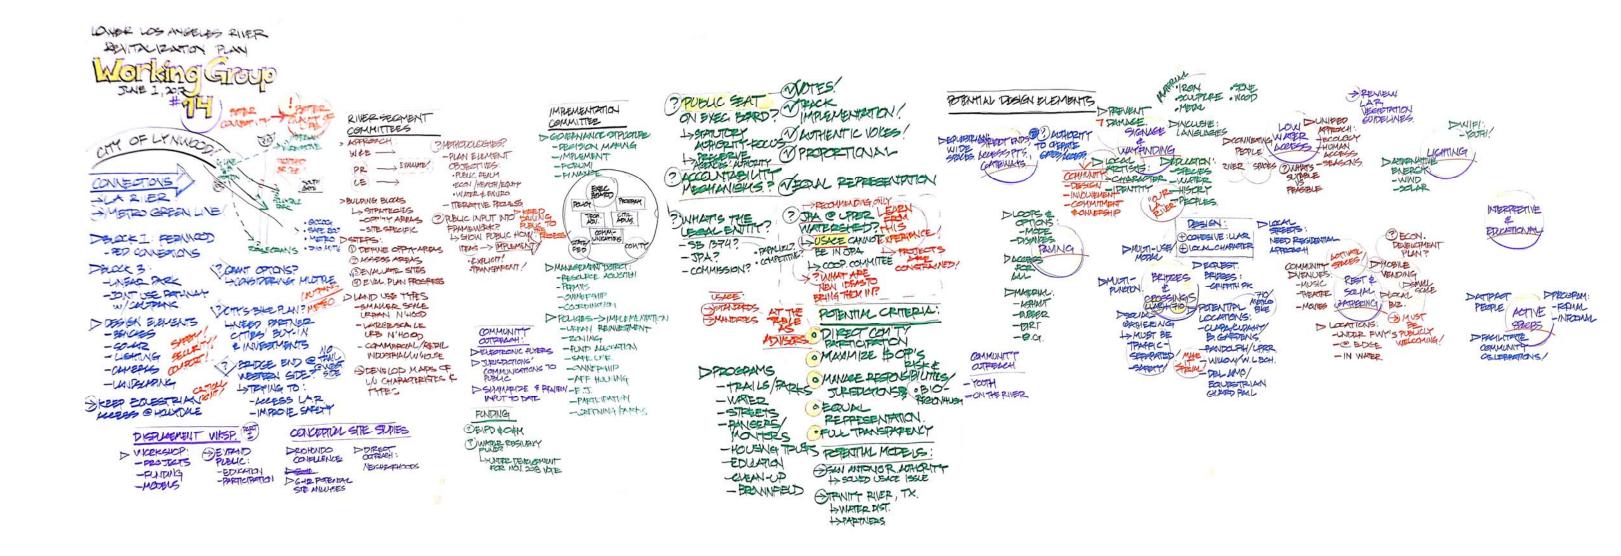

### 6.5 Bike Ride Summaries

#### EARTH DAY RIDE - APRIL 22, 2017

Number in attendance: 1 rider, plus staff (including 1 child)

Starting location: LA River access point at John Anson Ford Park, Bell Gardens

LACBC hosted a 9.4 mile ride from John Anson Ford Park in Bell Gardens and traveled to Cudahy River Park. Riders rode back to John Anson Ford Park for an Earth Day resource fair hosted by Assembly Speaker Anthony Rendon and Assemblywoman Cristina Garcia, with stops along the route for community input and discussion. The stops included:

- Power Line Easement on Clara between 710 and LA River
- Maywood Riverfront Park
- Parcel at District and Atlantic (small lot with tanks on SE corner)
- Further point north on District Ave in Vernon
- Cudahy River Park