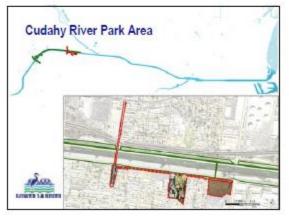

#### **CUDAHY RIVER PARK**

Cudahy River Park presents an exciting opportunity to potentially add new park features, enhance the river trail, and extend connectivity across the I-710 freeway to Eastern Avenue. Please review the potential features listed below, and share your ideas on the back of this page.

| <b>Potential</b> | Egaturos |
|------------------|----------|
|                  |          |

- Active space
- Lighting

Plazas

Security

- Community garden
- Open space access
- Recreation center
- Signage

- Community gateway
- Outdoor learning area
- Residential access
- Shade

- Drinking fountains
- Passive space
- Restrooms

Water capture

- Bike fix-it stations
- Walk/bike access
- Seating

FOR MORE INFORMATION, VISIT: WWW.LOWERLARIVER.ORG