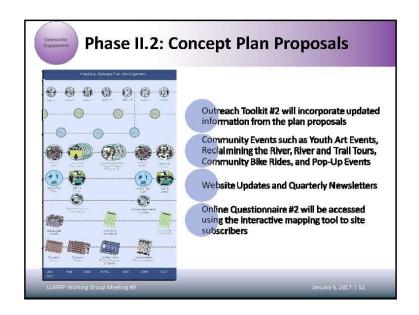

**Tool kit 2:** provided outreach team members with educational and input materials to collect public input on priority policies, programs and projects. Materials from Toolkit 1 were updated to reflect project updates and new materials for the signature projects were developed including project input forms.

**Online Survey 1:** An online interactive map-based questionnaire was deployed to collect community input on potential opportunities along the river and to tease out community priorities.

**Online Survey 2:** An online interactive map-based questionnaire was deployed to collect community input on proposed policies, programs and Projects.

Youth art events: focused on engaging community youth with limited access to parks, open space and trails along the river corridor. Youth will review proposed projects for the corridor, and provide comments through verbal and visual art input, as facilitated by project team members, Working Group members, and/or a community partner. Their input may inform future design elements and implementation in the months and years ahead.

Volume 2. Technical Plan Development Chapter 6. Summary of Input

**Pop Up events:** included small sidewalk or park-based engagement, a booth at a farmer's market, and the like. The Community Engagement Committee developed a list of locations and community events sponsored by other groups, Working Group members, and/or community partner organizations where a table was set up with toolkit materials and members of the project team were available to answer questions, translate into Spanish (when possible) and collect feedback.