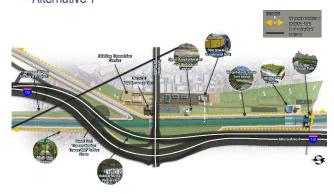

te" improvements where feasible

## Concrete Channel Enhancements: Low Flow Naturalization





 Infeasible due to flood risk from elevated water surface and potential for scour of bed material, leading to infrastructure damage and/or sinkholes

## Proposed 6 Signature Concepts

- Templates
- Connectivity/Complete Streets and Wayfinding/Welcoming
- Multi-Use Trail Enhancements
- Projects
- Cudahy River Road Park
- Rio Hondo Confluence
- Willow Street
- Concrete Channel Enhancements









## Current River Configuration with 710 Alternative 5C





Current River Configuration with 710 Alternative 7



CONFIGURATION 3: Soft-bottom Channel with Culvert



CONFIGURATION 3: Soft-bottom Channel with Culvert – Alternative 5C



CONFIGURATION 3: Soft-bottom Channel with Culvert – Alternative 7







CONFIGURATION 2: Expanded Channel Width at the Confluence – Alternative 5C



CONFIGURATION 2: Expanded Channel Width at the Confluence – Alternative 7



CONFIGURATION 1A: Natural Habitat Wetland Areas





CONFIGURATION 1B| Natural Habitat Wetland Areas





CONFIGURATION 1: Natural Habitat Wetland Areas – Alternative 5C



CONFIGURATION 1: Natural Habitat Wetland Areas – Alternative 7



## Channel Reconfiguration Analysis

|                                                                  | Habitat Benefits                                                                                                                              | Water Quality<br>Improvements                                                                                              | Right-of-Way