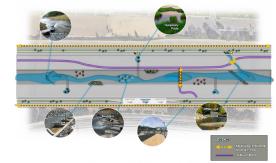

ies for art on channel banks
- Provide education opportunities (e.g., maps at each major storm drain outfall that show what drains to that point)



## Concrete Channel Enhancements: Access and Paths





 Create low flow crossings over persistently flowing outfalls and low-flow channel

## Concrete Channel Enhancements: Levee Terracing





## Concrete Channel Enhancements: Low Flow Enhancements



■ Expand existing low-flow channel

 Maintain hard bottom on low-flow channel, but introduce elements designed to replicate natural channel movement and functions, including aeration, sedimentation capture, and habitat



 Create hard-bottomed temporary pools throughout bed of channel to trap water and sediment and allow for temporary habitat

## Concrete Channel Enhancements: Menu of Options



Options will be evaluated in the context of the other projects



Menu can be used for "a la carte" improvements where feasible

## Concrete Channel Enhancements: Low Flow Naturalization





 Infeasible due to flood risk from elevated water surface and potential for scour of bed material, leading to infrastructure damage and/or sinkholes

## Proposed 6 Signature Concepts

- Templates
- Connectivity/Complete Streets and Wayfinding/Welcoming
- Multi-Use Trail Enhancements
- Projects
- Cudahy River Road Park
- Rio Hondo Confluence
- Willow Street
- Concrete Channel Enhancements









## Current River Configuration with 710 Alternative 5C





Current River Configuration with 710 Alternative 7



CONFIGURATION 3: Soft-bottom Channel with Culvert



CONFIGURATION 3: Soft-bottom Channel wi