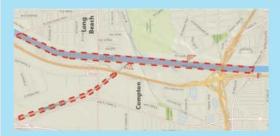

### SHARE YOUR IDEAS! SOUTH OF WILLOW STREET

A variety of improvements could enhance the river trail South of Willow Street in Long Beach. Please review the potential features listed below, and share your ideas on the back of this page.

#### **Potential Features**

- Boardwalks/overlooks
- Elevated paths

- In-river access
- Lighting

- Stream restoration
- Water recreation

FOR MORE INFORMATION, VISIT: WWW.LOWERLARIVER.ORG

Which potential features would you like to see at this project site? (Mark your top 3 features. You may also write in other top features in the empty space below)

☐ Continuous Park Space

☐ Plazas

☐ Expanded Floodplain

 $\square$  Boardwalks

☐ Multi-Use Facility

□ Open Space

What other potential features should be considered for this project?