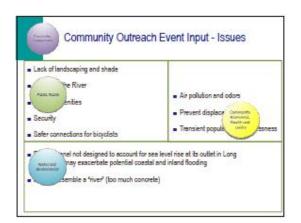

The LLARRP Working Group's Community Engagement Committee provided guidance to the development of community engagement efforts as well as implementation support. Different events and tools were developed in multiple formats and delivered through multiple approaches during the planning process in order to gain input from the diverse audiences within the LLAR. Examples of the diverse audiences, also known as communities of interest, are listed below The LLAR audience varies in terms of age, location, languages spoken, interests, day of the week availability, and time of day availability (see communities of interest below). Because different audiences respond better to different approaches to outreach than others multiple forms of outreach, such as online, in person, and written outreach were all used.