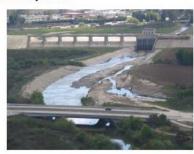

#### EARTH DAY RIDE - APRIL 22, 2017

Number in attendance: 1 rider, plus staff (including 1 child)

Starting location: LA River access point at John Anson Ford Park, Bell Gardens

LACBC hosted a 9.4 mile ride from John Anson Ford Park in Bell Gardens and traveled to Cudahy River Park. Riders rode back to John Anson Ford Park for an Earth Day resource fair hosted by Assembly Speaker Anthony Rendon and Assemblywoman Cristina Garcia, with stops along the route for community input and discussion. The stops included:

- Power Line Easement on Clara between 710 and LA River
- Maywood Riverfront Park
- Parcel at District and Atlantic (small lot with tanks on SE corner)
- Further point north on District Ave in Vernon
- Cudahy River Park