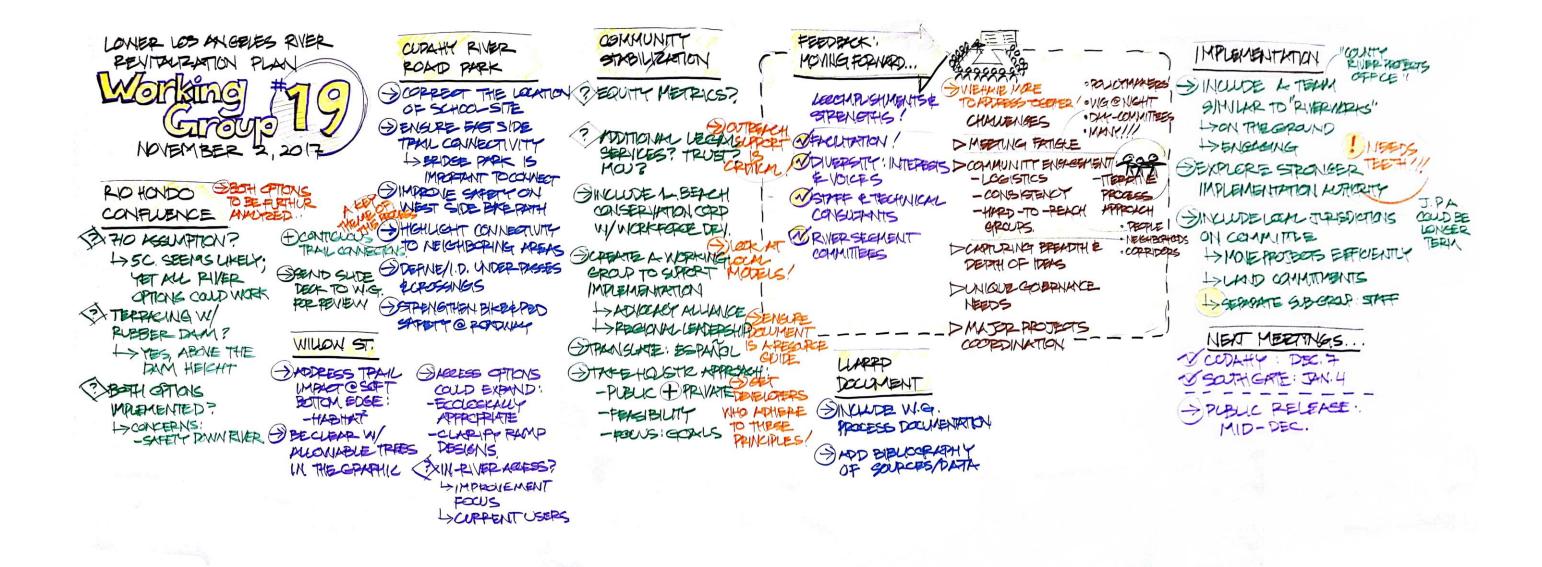

### 6.5 Bike Ride Summaries

#### EARTH DAY RIDE - APRIL 22, 2017

Number in attendance: 1 rider, plus staff (including 1 child)

Starting location: LA River access point at John Anson Ford Park, Bell Gardens

LACBC hosted a 9.4 mile ride from John Anson Ford Park in Bell Gardens and traveled to Cudahy River Park. Riders rode back to John Anson Ford Park for an Earth Day resource fair hosted by Assembly Speaker Anthony Rendon and Assemblywoman Cristina Garcia, with stops along the route for community input and discussion. The stops included: