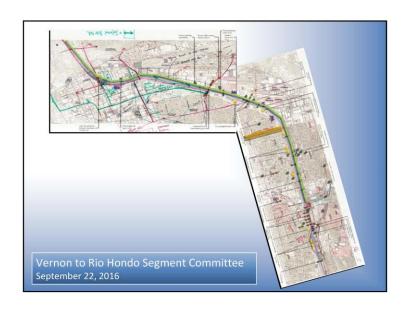

#### WHERE IS THE PLAN AREA FOR THE LOWER LA RIVER?

The Lower LA River includes the County of Los Angeles, unincorporated areas, and Southeast LA County cities, including: Vernon, Commerce, Downey, Maywood, Bell, Bell Gardens, Cudahy, Huntington Park, South Gate, Lynwood, Compton, Paramount, and Long Beach.

Vernon Huntington Park County Bell Gardens Cudahy South Gate Downey Compton Bellflowe Signal Hill LEGEND STUDY AREA PROJECT LIMITS Long Beach **CITY BOUNDARIES** 

in Southeast LA County. The "Working Group" of community members and civic leaders was established by the Governor's authorization of Assembly Bill 530 (Assembly Speaker Rendon) to provide input and direction to the formulation of a revitalization plan for the Lower LA River.