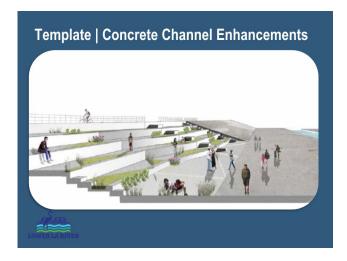

## SHARE YOUR IDEAS! RIO HONDO CONFLUENCE

The area where the LA River meets the Rio Hondo confluence could be improved to include natural, recreational, and community spaces or uses. Please review the potential features listed below, and share your ideas on the back of this page.

#### **Potential Features**

- Active space
- Bioswales
- Bike fix-it stations
- Boardwalks/overlooks
- Climbing wall
- Community garden
- Community gateway
- Continuous park space
- Crossings

- Destination stops
- Drinking fountains
- Elevated paths
- Equestrian trails
- Expanded floodplain
- Habitat area/corridor
- Informational signage
- Homeless shelter
- In-river access

- Lighting
- Loop trails
- Multi-use facility
- Open space
- Outdoor learning area
- Passive space
- Walk/bike access
- Plazas

- Pop-up parks
- Public art/murals
- Recreation center
- Regional gateway
- Residential access
- River amphitheater
- Water capture
- Water recreation