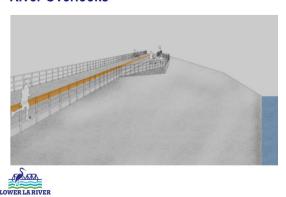

### SHARE YOUR IDEAS! SOUTH OF WILLOW STREET

A variety of improvements could enhance the river trail South of Willow Street in Long Beach. Please review the potential features listed below, and share your ideas on the back of this page.

#### **Potential Features**

- Boardwalks/overlooks
- Elevated paths

- In-river access
- Lighting

- Stream restoration
- Water recreation

FOR MORE INFORMATION, VISIT: WWW.LOWERLARIVER.ORG

Which potential features would you like to see at this project site? (Mark your top 3 features. You may also write in other top features in the empty space below)