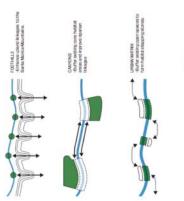

**Trail Etiquette events:** Were conducted in Hollydale Park where equestrians, pedestrians, Bikers and runners are often sharing the same path. Example scenarios of who has the right of way and how horses react in certain situations were presented with community members in the audience.

### Multi-Use Trail Etiquette; Runners, Bicyclists, Dog walkers, Hikers and Horses

Sunday, June 4, 2017

Where:
72<sup>nd</sup> Street Equestrian Arena
550 72<sup>nd</sup> Street
Long Beach, CA 90805

Time: 10:00 AM - 2:00 PM

Part 1: Trail Etiquette for walkers, dog walkers, hikers, bicyclists and riders

Part 2: Workshop for desensitization of equines

Lunch & Refreshments will be provided

There is no cost to participate, but event has limited space.

#### Sunday, June 11, 2017

Where:

Hollydale Park Equestrian Area Hollydale Regional Park 5400 Monroe Ave. South Gate, CA 90280

Time: 10:00 AM - 2:00 PM

Part 1: Trail Etiquette for walkers, dog walkers, hikers, bicyclists and riders

Part 2: Workshop for desensitization of equines

Lunch & Refreshments will be provided

There is no cost to participate, but event has limited space.

Please RSVP by 5/24/17 to reserve your spot!

For more information contact: