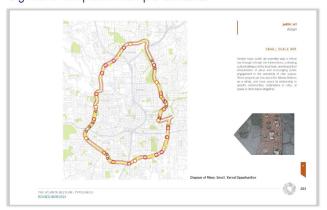

### 6.5 Bike Ride Summaries

#### EARTH DAY RIDE - APRIL 22, 2017

Number in attendance: 1 rider, plus staff (including 1 child)

Starting location: LA River access point at John Anson Ford Park, Bell Gardens

LACBC hosted a 9.4 mile ride from John Anson Ford Park in Bell Gardens and traveled to Cudahy River Park. Riders rode back to John Anson Ford Park for an Earth Day resource fair hosted by Assembly Speaker Anthony Rendon and Assemblywoman Cristina Garcia, with stops along the route for community input and discussion. The stops included:

- Power Line Easement on Clara between 710 and LA River
- Maywood Riverfront Park
- Parcel at District and Atlantic (small lot with tanks on SE corner)
- Further point north on District Ave in Vernon
- Cudahy River Park