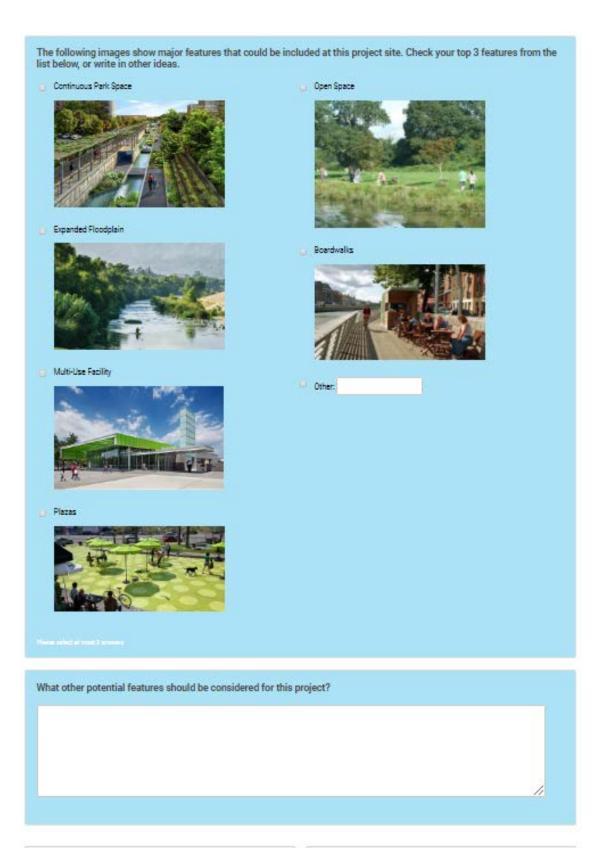

#### **WRIGLEY HEIGHTS RIVER PARK**

Potential concepts for Wrigley Heights River Park include new recreational and natural features as well as trail enhancements. Please review the potential features listed below, and share your ideas on the back of this page.

#### **Potential Features**

- Boardwalks/overlooks
- Commercial access
- Community gateway
- Continuous park space
- Destination stops
- Drinking fountains
- Equestrian trails
- Bike fix-it stations

- Informational signage
- Lighting
- Loop trails
- Multi-use facility
- Open space
- Outdoor learning area
- Passive space
- Walk/bike access

- Plazas
- Pop-up parks
- Public art/murals
- Recreation center
- Regional gateway
- Residential access
- Restrooms
- Seating

- Security
- Shade
- Trailheads
- Undercrossing
- Water capture

FOR MORE INFORMATION, VISIT: WWW.LOWERLARIVER.ORG

Which potential features would you like to see at this project site? (Mark your top 3 features. You may also write in other top features in the empty space below)

Continuous Park Space

| Plazas | Plaza

What other potential features should be considered for this project?