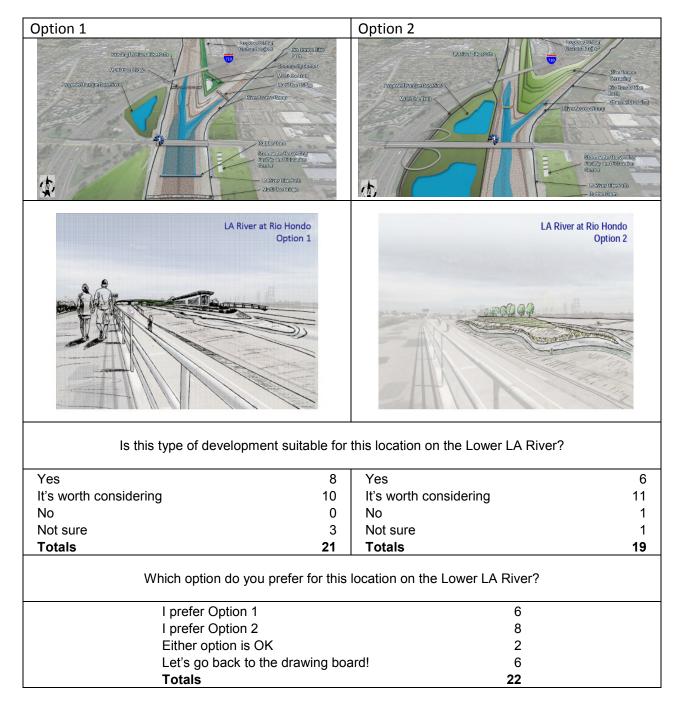

## SHARE YOUR IDEAS! RIO HONDO CONFLUENCE

The area where the LA River meets the Rio Hondo confluence could be improved to include natural, recreational, and community spaces or uses. Please review the potential features listed below, and share your ideas on the back of this page.

#### **Potential Features**

- Active space
- Bioswales
- Bike fix-it stations
- Boardwalks/overlooks
- Climbing wall
- Community garden
- Community gateway
- Continuous park space
- Crossings

- Destination stops
- Drinking fountains
- Elevated paths
- Equestrian trails
- Expanded floodplain
- Habitat area/corridor
- Informational signage
- Homeless shelter
- In-river access

- Lighting
- Loop trails
- Multi-use facility
- Open space
- Outdoor learning area
- Passive space
- Walk/bike access
- Plazas

- Pop-up parks
- Public art/murals
- Recreation center
- Regional gateway
- Residential access
- River amphitheater
- Water capture
- Water recreation

FOR MORE INFORMATION, VISIT: WWW.LOWERLARIVER.ORG

Which potential features would you like to see at this project site? (Mark your top 3 features. You may also write in other top features in the empty space below)

□ Multi-Use
Facility
□ River
Amphitheater
□ Habitat
Area
□ In-River
Access
□ Water
Recreation

What other potential features should be considered for this project?