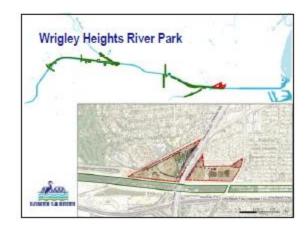

#### **WRIGLEY HEIGHTS RIVER PARK**

Potential concepts for Wrigley Heights River Park include new recreational and natural features as well as trail enhancements. Please review the potential features listed below, and share your ideas on the back of this page.

#### **Potential Features**

- Boardwalks/overlooks
- Commercial access
- Community gateway
- Continuous park space
- Destination stops
- Drinking fountains
- Equestrian trails
- Bike fix-it stations

- Informational signage
- Lighting
- Loop trails
- Multi-use facility
- Open space
- Outdoor learning area
- Passive space
- Walk/bike access

- Plazas
- Pop-up parks
- Public art/murals
- Recreation center
- Regional gateway
- Residential access
- Restrooms
- Seating

- Security
- Shade
- Trailheads
- Undercrossing
- Water capture

FOR MORE INFORMATION, VISIT: WWW.LOWERLARIVER.ORG