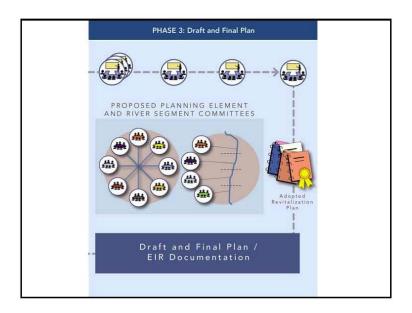

Draft and Final Plan (Fall 2017)

• The deadline to complete the Lower L.A. River Revitalization Plan is February 2018.

What will happen after the completion of the plan? How will the proposed projects or policies be implemented?

Plan Final (Otoño 2017)

• La fecha tope para completar el Plan es febrero de 2018.

¿Qué pasará después de la finalización del plan? ¿Cómo se implementarán las polizas o proyectos propuestos?

- Análisis y planificación adicional va a ocurrir parte de la actualización de Plan Maestro del Río Los Ángeles, que puede suseder en el comenzio del 2018.
- Implementación de proyectos y polizas se guiará por el Departamento de Obras Públicas del Condado de Los Ángeles y en coordinación con las ciudades a lo largo y otros organizaciones públicos.