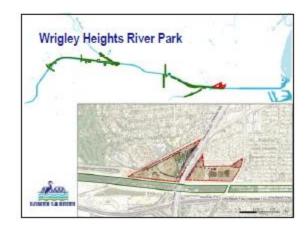

#### **WRIGLEY HEIGHTS RIVER PARK**

Potential concepts for Wrigley Heights River Park include new recreational and natural features as well as trail enhancements. Please review the potential features listed below, and share your ideas on the back of this page.

#### **Potential Features**

- Boardwalks/overlooks
- Commercial access
- Community gateway
- Continuous park space
- Destination stops
- Drinking fountains
- Equestrian trails
- Bike fix-it stations

- Informational signage
- Lighting
- Loop trails
- Multi-use facility
- Open space
- Outdoor learning area
- Passive space
- Walk/bike access

- Plazas
- Pop-up parks
- Public art/murals
- Recreation center
- Regional gateway
- Residential access
- Restrooms
- Seating

- Security
- Shade
- Trailheads
- Undercrossing
- Water capture

FOR MORE INFORMATION, VISIT: WWW.LOWERLARIVER.ORG

Which potential features would you like to see at this project site? (Mark your top 3 features. You may also write in other top features in the empty space below)

Continuous Park Space

| Plazas | Plaza

What other potential features should be considered for this project?