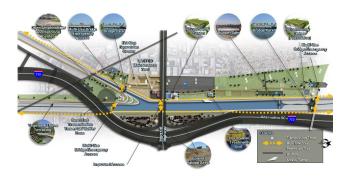

#### **WRIGLEY HEIGHTS RIVER PARK**

Potential concepts for Wrigley Heights River Park include new recreational and natural features as well as trail enhancements. Please review the potential features listed below, and share your ideas on the back of this page.

#### **Potential Features**

- Boardwalks/overlooks
- Commercial access
- Community gateway
- Continuous park space
- Destination stops
- Drinking fountains
- Equestrian trails
- Bike fix-it stations

- Informational signage
- Lighting
- Loop trails
- Multi-use facility
- Open space
- Outdoor learning area
- Passive space
- Walk/bike access

- Plazas
- Pop-up parks
- Public art/murals
- Recreation center
- Regional gateway
- Residential access
- Restrooms
- Seating

- Security
- Shade
- Trailheads
- Undercrossing
- Water capture

FOR MORE INFORMATION, VISIT: WWW.LOWERLARIVER.ORG