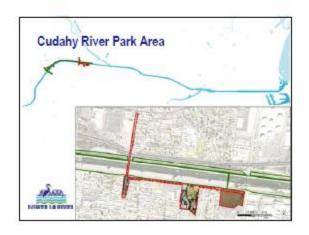

#### EARTH DAY RIDE - APRIL 22, 2017

Number in attendance: 1 rider, plus staff (including 1 child)

Starting location: LA River access point at John Anson Ford Park, Bell Gardens

LACBC hosted a 9.4 mile ride from John Anson Ford Park in Bell Gardens and traveled to Cudahy River Park. Riders rode back to John Anson Ford Park for an Earth Day resource fair hosted by Assembly Speaker Anthony Rendon and Assemblywoman Cristina Garcia, with stops along the route for community input and discussion. The stops included:

- Power Line Easement on Clara between 710 and LA River
- Maywood Riverfront Park
- Parcel at District and Atlantic (small lot with tanks on SE corner)
- Further point north on District Ave in Vernon
- Cudahy River Park