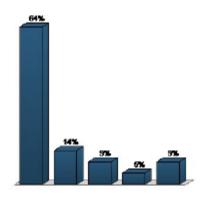

| 100%      | 19    |



## 12. What Do you Think of a Community Connectivity and River/Complete Street Guide? (Multiple Choice)

|                                               | Responses |       |
|-----------------------------------------------|-----------|-------|
|                                               | Percent   | Count |
| Definitely include as a<br>signature project  | 63.64%    | 14    |
| Consider including as<br>a signature project  | 13.64%    | 3     |
| OK to include with<br>minor changes           | 9.09%     | 2     |
| OK to include with<br>major changes           | 4.55%     | 1     |
| OK to include, but not as a signature project | 9.09%     | 2     |
| Totals                                        | 100%      | 22    |



Page 5 of 12

#### 13. What Do you Think of Existing Crossing Improvement Templates? (Multiple Choice)

|                                               | Responses |       |
|-----------------------------------------------|-----------|-------|
|                                               | Percent   | Count |
| Definitely include as a<br>signature project  | 66.67%    | 14    |
| Consider including as<br>a signature project  | 23.81%    | 5     |
| OK to include with<br>minor changes           | 0%        | 0     |
| OK to include with<br>major changes           | 4.76%     | 1     |
| OK to include, but not as a signature project | 4.76%     | 1     |
| Totals                                        | 100%      | 21    |



#### 14. What Do you Think of Welcoming Gateway Templates? (M