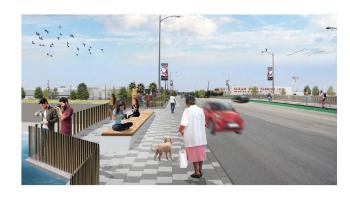

### SHARE YOUR IDEAS! SOUTH OF WILLOW STREET

A variety of improvements could enhance the river trail South of Willow Street in Long Beach. Please review the potential features listed below, and share your ideas on the back of this page.

#### **Potential Features**

- Boardwalks/overlooks
- Elevated paths

- In-river access
- Lighting

- Stream restoration
- Water recreation

FOR MORE INFORMATION, VISIT: WWW.LOWERLARIVER.ORG

Which potential features would you like to see at this project site? (Mark your top 3 features. You may also write in other top features in the empty space below)

☐ Continuous Park Space

☐ Plazas

☐ Expanded Floodplain

 $\square$  Boardwalks

☐ Multi-Use Facility

□ Open Space

What other potential features should be considered for this project?