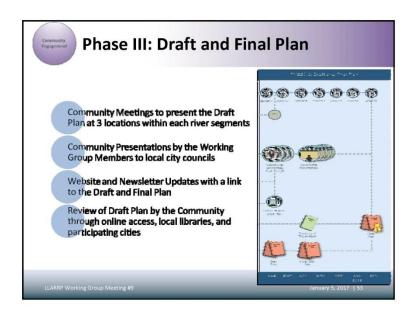

#### What is the timeline?

• The schedule and planning process for the Lower LA River Revitalization Plan is organized around three primary phases:

Existing Conditions (2016-2017)

Concept Plan Options (Summer 2017)

Draft and Final Plan (Fall 2017)

• The deadline to complete the Lower L.A. River Revitalization Plan is February 2018.

What will happen after the completion of the plan? How will the proposed projects or policies be implemented?

- Additional planning and analysis will occur as part of the L.A. River Master Plan Update, which may begin in early 2018.
- Implementation of projects and policies will be guided by the L.A. County Department of Public Works, and in coordination with the cities on the corridor and other public agencies.