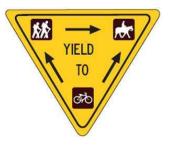

**Trail Etiquette events:** Were conducted in Hollydale Park where equestrians, pedestrians, Bikers and runners are often sharing the same path. Example scenarios of who has the right of way and how horses react in certain situations were presented with community members in the audience.