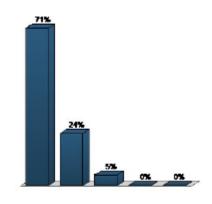

| 100%      | 22    |



Page 7 of 12

## 17. What do you think about the potential Cudahy River Park Area project? (Multiple Choice)

|                                               | Responses |       |
|-----------------------------------------------|-----------|-------|
|                                               | Percent   | Count |
| Definitely include as a<br>signature project  | 71.43%    | 15    |
| Consider including as<br>a signature project  | 23.81%    | 5     |
| OK to include with<br>minor changes           | 4.76%     | 1     |
| OK to include with<br>major changes           | 0%        | 0     |
| OK to include, but not as a signature project | 0%        | 0     |
| Totals                                        | 100%      | 21    |



#### 18. What do you think about the potential Rio Hondo Confluence project? (Multiple Choice)

|                                               | Responses |       |
|-----------------------------------------------|-----------|-------|
|                                               | Percent   | Count |
| Definitely include as a<br>signature project  | 85.71%    | 18    |
| Consider including as<br>a signature project  | 4.76%     | 1     |
| OK to include with<br>minor changes           | 0%        | 0     |
| OK to include with<br>major changes           | 4.76%     | 1     |
| OK to include, but not as a signature project | 4.76%     | 1     |
| Totals                                        | 100%      | 21    |



Page 8 of 12

## 19. What do you think about the potential Middle Seg