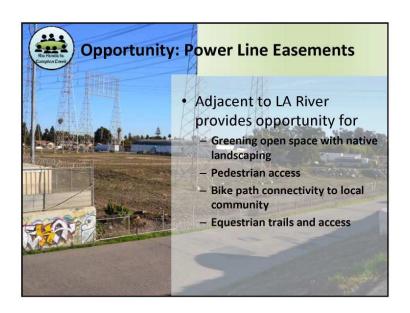

#### EARTH DAY RIDE - APRIL 22, 2017

Number in attendance: 1 rider, plus staff (including 1 child)

Starting location: LA River access point at John Anson Ford Park, Bell Gardens

LACBC hosted a 9.4 mile ride from John Anson Ford Park in Bell Gardens and traveled to Cudahy River Park. Riders rode back to John Anson Ford Park for an Earth Day resource fair hosted by Assembly Speaker Anthony Rendon and Assemblywoman Cristina Garcia, with stops along the route for community input and discussion. The stops included:

- Power Line Easement on Clara between 710 and LA River
- Maywood Riverfront Park
- Parcel at District and Atlantic (small lot with tanks on SE corner)
- Further point north on District Ave in Vernon
- Cudahy River Park