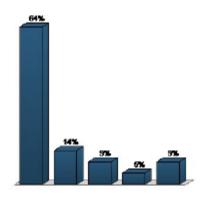

| 100%      | 19    |



#### 12. What Do you Think of a Community Connectivity and River/Complete Street Guide? (Multiple Choice)

|                                               | Responses |       |
|-----------------------------------------------|-----------|-------|
|                                               | Percent   | Count |
| Definitely include as a<br>signature project  | 63.64%    | 14    |
| Consider including as<br>a signature project  | 13.64%    | 3     |
| OK to include with<br>minor changes           | 9.09%     | 2     |
| OK to include with<br>major changes           | 4.55%     | 1     |
| OK to include, but not as a signature project | 9.09%     | 2     |
| Totals                                        | 100%      | 22    |



Page 5 of 12

#### 13. What Do you Think of Existing Crossing Improvement Templates? (Multiple Choice)

|                                               | Responses |       |
|-----------------------------------------------|-----------|-------|
|                                               | Percent   | Count |
| Definitely include as a<br>signature project  | 66.67%    | 14    |
| Consider including as<br>a signature project  | 23.81%    | 5     |
| OK to include with<br>minor changes           | 0%        | 0     |
| OK to include with<br>major changes           | 4.76%     | 1     |
| OK to include, but not as a signature project | 4.76%     | 1     |
| Totals                                        | 100%      | 21    |



#### 14. What Do you Think of Welcoming Gateway Templates? (M