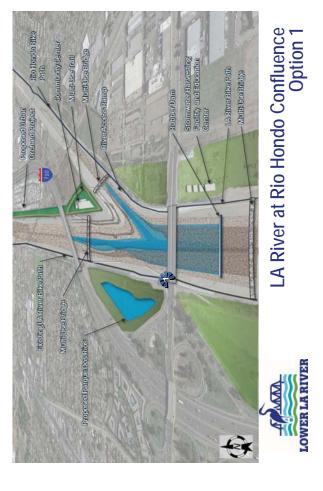

## SHARE YOUR IDEAS! RIO HONDO CONFLUENCE

The area where the LA River meets the Rio Hondo confluence could be improved to include natural, recreational, and community spaces or uses. Please review the potential features listed below, and share your ideas on the back of this page.

#### **Potential Features**

- Active space
- Bioswales
- Bike fix-it stations
- Boardwalks/overlooks
- Climbing wall
- Community garden
- Community gateway
- Continuous park space
- Crossings

- Destination stops
- Drinking fountains
- Elevated paths
- Equestrian trails
- Expanded floodplain
- Habitat area/corridor
- Informational signage
- Homeless shelter
- In-river access

- Lighting
- Loop trails
- Multi-use facility
- Open space
- Outdoor learning area
- Passive space
- Walk/bike access
- Plazas

- Pop-up parks
- Public art/murals
- Recreation center
- Regional gateway
- Residential access
- River amphitheater
- Water capture
- Water recreation

FOR MORE INFORMATION, VISIT: WWW.LOWERLARIVER.ORG

Which potential features would you like to see at this project site? (Mark your top 3 features. You may also write in other top features in the empty space below)

□ Multi-Use
Facility
□ River
Amphitheater
□ Habitat
Area
□ In-River
Access
□ Water
Recreation

What other potential features should be considered for this project?