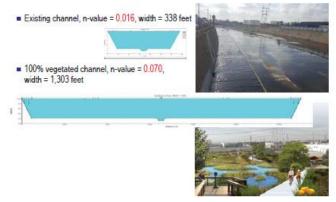

widen, but need to consider the transitions into and out of the wider portion



#### Roughness/Friction

- Friction is a driving force in river hydraulics
- Manning's "n"-value approximates friction losses and is incorporated into the widelyused USACE river analysis model, HEC-RAS
- Manning's "n" ranges
- Concrete: 0.015 0.020
- Brush: 0.070 0.160
- Channels not maintained: 0.120 – 0.140



#### Friction

#### Friction comes in various forms:

Any channel roughness impacts channel capacity





### Vegetation Effects Vegetation Effects Upstream of Rio Hondo Existing channel, n-value = 0.016, width = 338 feet TREES/SHRUBS ■ 50% vegetated banks with n-value = 0.070, width = 414 feet 100% GREEN Vegetation Effects (cont.) Regaining Conveyance Capacity ■ Widening, deepening, raising channels



- Adding culverts or even "lidding" the channel offers a method that avoids (1) further isolation of the channel access, and (2) additional acquisition of ROW. But: \$\$
- Water storage within the watershed





#### Rio Hondo Confluence Fact Sheet



- Public Space with active and passive recreational areas, access opportunities, and gateways
- Habitat Restoration Opportunity
- Water Resources Opportunities through stormwater capture, green infrastructure, and water use
- Community centers and historical education
- Local Community stabilization opportunities



#### Key Project Features - Community Center





Key Project Features - Outdoor Amphitheater



Key Project Features -Wetland













Option 1 Overview



- Natural Habitat wetland areas
- Outdoor Amphitheater and Communit