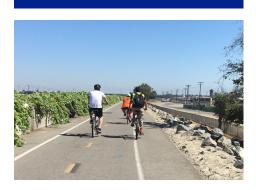

### 6.5 Bike Ride Summaries

#### EARTH DAY RIDE - APRIL 22, 2017

Number in attendance: 1 rider, plus staff (including 1 child)

Starting location: LA River access point at John Anson Ford Park, Bell Gardens

LACBC hosted a 9.4 mile ride from John Anson Ford Park in Bell Gardens and traveled to Cudahy River Park. Riders rode back to John Anson Ford Park for an Earth Day resource fair hosted by Assembly Speaker Anthony Rendon and Assemblywoman Cristina Garcia, with stops along the route for community input and discussion. The stops included: