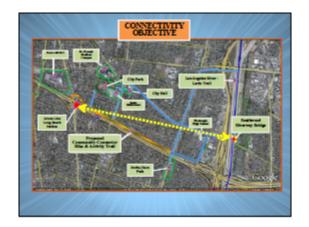

|
| CHRISTOPHER CRAIG<br>Suely Savo                      | Asm. CRISTINA GARCIA Office of genator lan | CHRISTOPHER. CRAIL & ASM.CA.<br>562-861-5803 GOV<br>Suely. Saw Den. Cagar    |
| Efren Martinez<br>Kim Tachiki-Chin<br>Justin Ramire? |                                            | JUSTIN Ramires Clong Donal                                                   |
| Nora Saenz<br>Sarah Rascon<br>Gim Arino              | Maintenns Recreation & Conservation        | 1 regent 420 gmail.com Soi<br>323-221-9944 ×109<br>Savan.rascan @mrco.ca.ga. |
|                                                      |                                            |                                                                              |

#### **ATTACHMENT C: POWERPOINT SLIDES**































































- Based on opportunities and constraints and stakeholder input specific strategy locations will be identified and scored based on the degree they will "move the needle" for the applicable objectives' metrics
- Step 4: Evaluate Plan Progress
- After site-specific strategies are selected for first plan iteration, progress towards all objectives in the entire LLAR will be evaluated









|                                                       | Smaller-Soale                            | Larger-Scale                    | Commercial/                        | Industrial            |
|-------------------------------------------------------|------------------------------------------|---------------------------------|------------------------------------|----