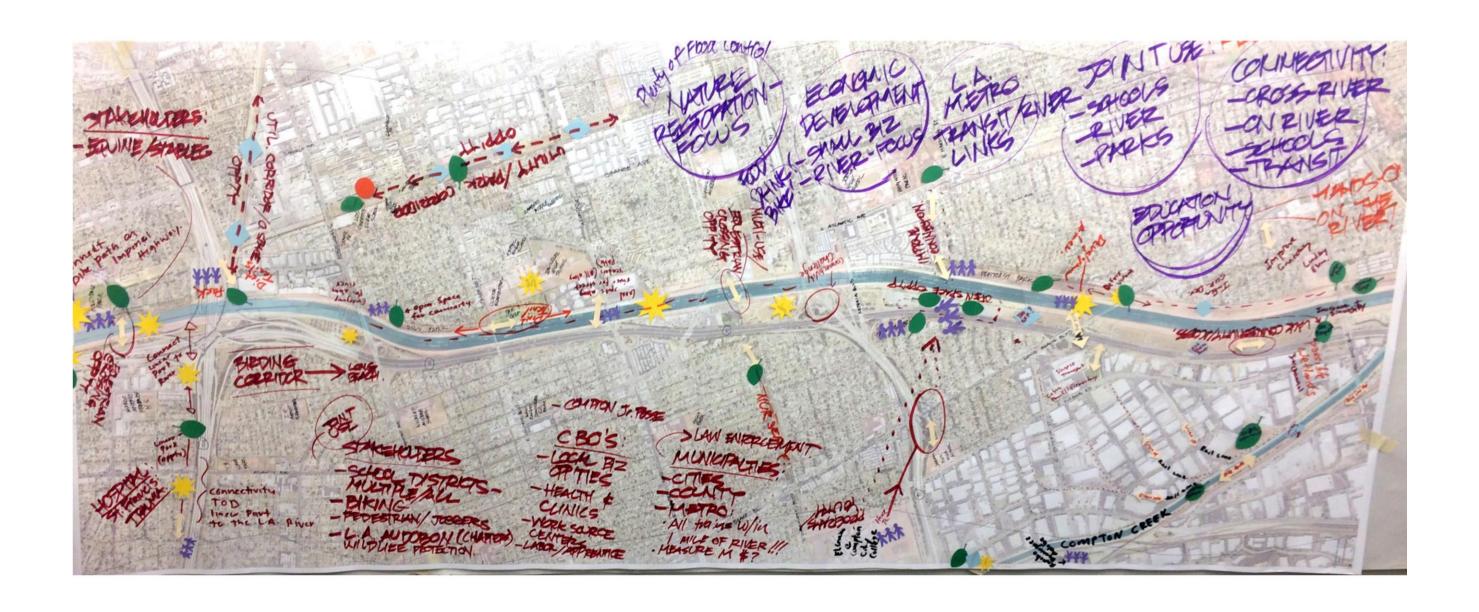

### 6.5 Bike Ride Summaries

#### EARTH DAY RIDE - APRIL 22, 2017

Number in attendance: 1 rider, plus staff (including 1 child)

Starting location: LA River access point at John Anson Ford Park, Bell Gardens

LACBC hosted a 9.4 mile ride from John Anson Ford Park in Bell Gardens and traveled to Cudahy River Park. Riders rode back to John Anson Ford Park for an Earth Day resource fair hosted by Assembly Speaker Anthony Rendon and Assemblywoman Cristina Garcia, with stops along the route for community input and discussion. The stops included:

- Power Line Easement on Clara between 710 and LA River
- Maywood Riverfront Park
- Parcel at District and Atlantic (small lot with tanks on SE corner)
- Further point north on District Ave in Vernon
- Cudahy River Park