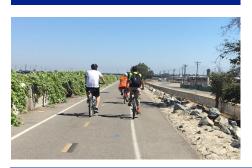

#### 6.1.2.2 Event Formats

**Bike rides:** Were conducted by project team members Working Group members, and/or community partner organizations to bring the public to specific locations related to proposed policies, programs and projects. The tours collected participants' input about their priorities.

#### EARTH DAY RIDE - APRIL 22, 2017

Number in attendance: 1 rider, plus staff (including 1 child)

Starting location: LA River access point at John Anson Ford Park, Bell Gardens

LACBC hosted a 9.4 mile ride from John Anson Ford Park in Bell Gardens and traveled to Cudahy River Park. Riders rode back to John Anson Ford Park for an Earth Day resource fair hosted by Assembly Speaker Anthony Rendon and Assemblywoman Cristina Garcia, with stops along the route for community input and discussion. The stops included: