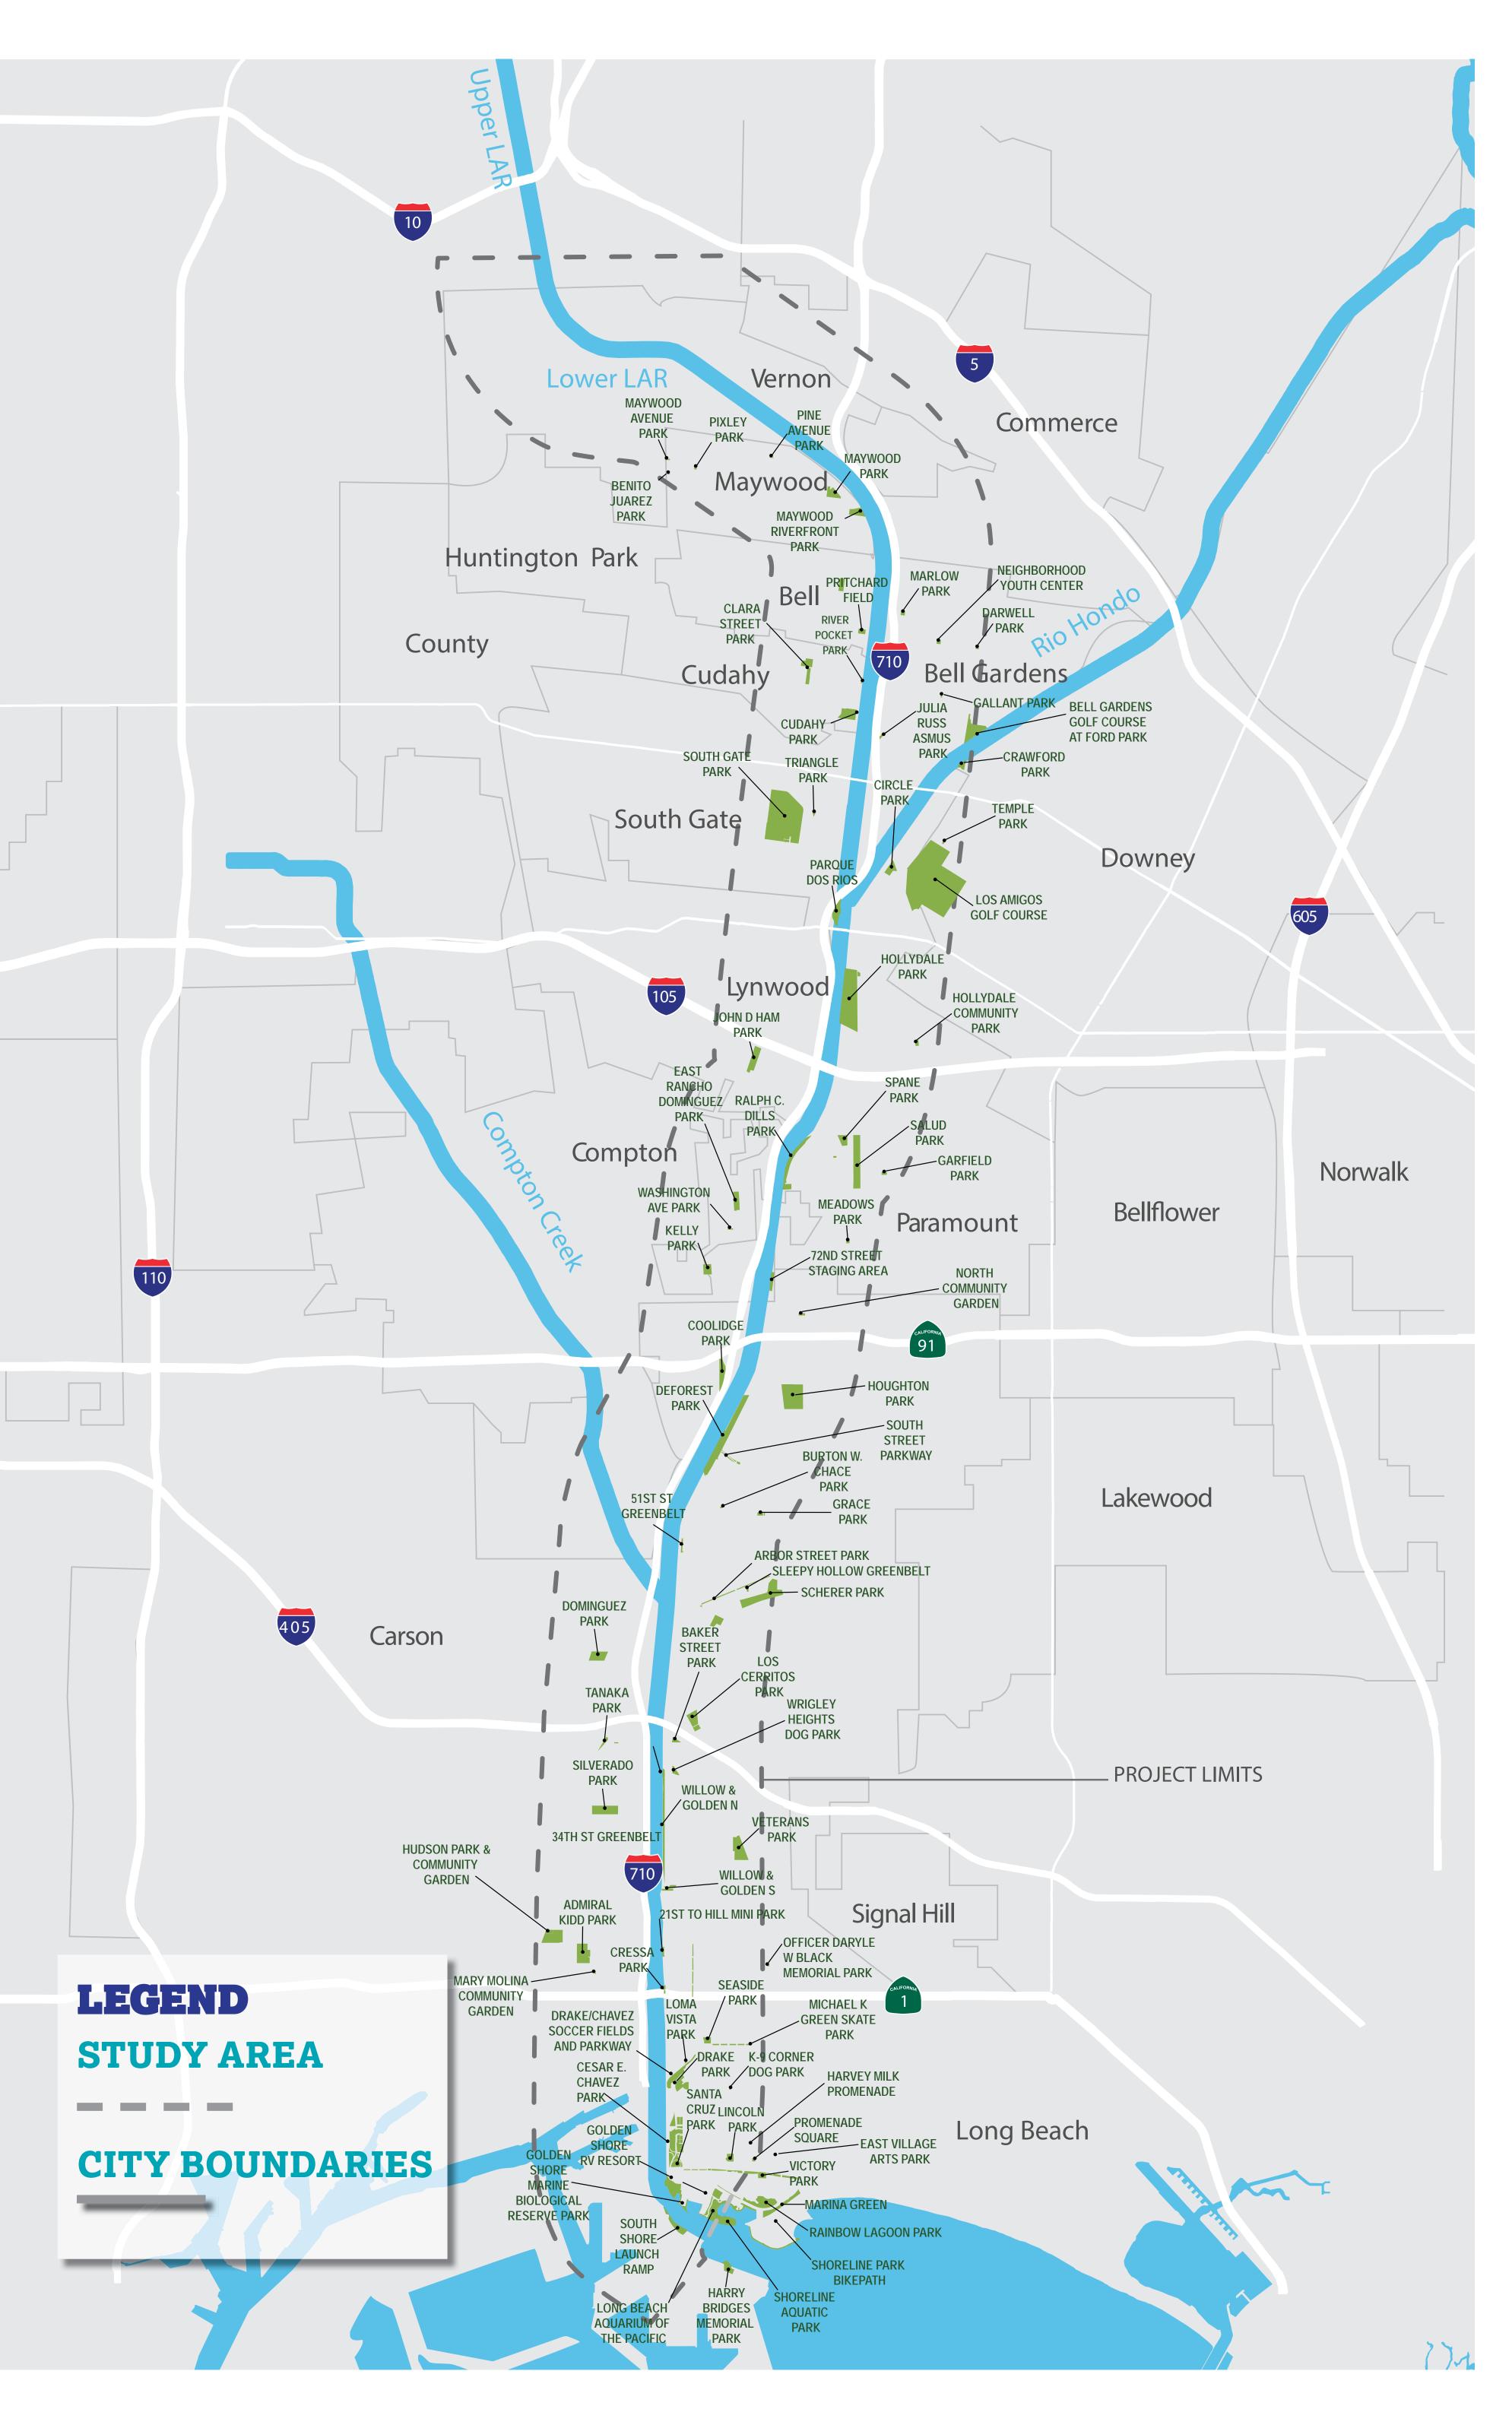

#### WHERE IS THE PLAN AREA FOR THE LOWER LA RIVER?

The Lower LA River includes the County of Los Angeles, unincorporated areas, and Southeast LA County cities, including: Vernon, Commerce, Downey, Maywood, Bell, Bell Gardens, Cudahy, Huntington Park, South Gate, Lynwood, Compton, Paramount, and Long Beach.

Vernon Huntington Park County Bell Gardens Cudahy South Gate Downey Compton Bellflowe Signal Hill LEGEND STUDY AREA PROJECT LIMITS Long Beach **CITY BOUNDARIES** 

in Southeast LA County. The "Working Group" of community members and civic leaders was established by the Governor's authorization of Assembly Bill 530 (Assembly Speaker Rendon) to provide input and direction to the formulation of a revitalization plan for the Lower LA River.

The Working Group also directs community outreach activities for the planning process in all Southeast LA communities. The plan is scheduled to be completed in 2018. In the future, the Plan will be included in an update to a Master Plan for the full 51-mile LA River.