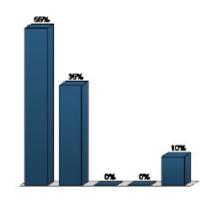

| 100%      | 18    |



Page 9 of 12

#### 21. What do you think about the potential Middle Segment Multi-Use Easement project? (Multiple Choice)

|                                               | Responses |       |
|-----------------------------------------------|-----------|-------|
|                                               | Percent   | Count |
| Definitely include as a<br>signature project  | 55%       | 11    |
| Consider including as<br>a signature project  | 35%       | 7     |
| OK to include with minor changes              | 0%        | 0     |
| OK to include with<br>major changes           | 0%        | 0     |
| OK to include, but not as a signature project | 10%       | 2     |
| Totals                                        | 100%      | 20    |



#### 22. What do you think about the potential Compton Creek Confluence project? (Multiple Choice)

|                                               | Responses |       |
|-----------------------------------------------|-----------|-------|
|                                               | Percent   | Count |
| Definitely include as a<br>signature project  | 81.82%    | 18    |
| Consider including as<br>a signature project  | 9.09%     | 2     |
| OK to include with<br>minor changes           | 4.55%     | 1     |
| OK to include with<br>major changes           | 0%        | 0     |
| OK to include, but not as a signature project | 4.55%     | 1     |
| Totals                                        | 100%      | 22    |



Page 10 of 12

#### 23. What do you think about the potential Wri