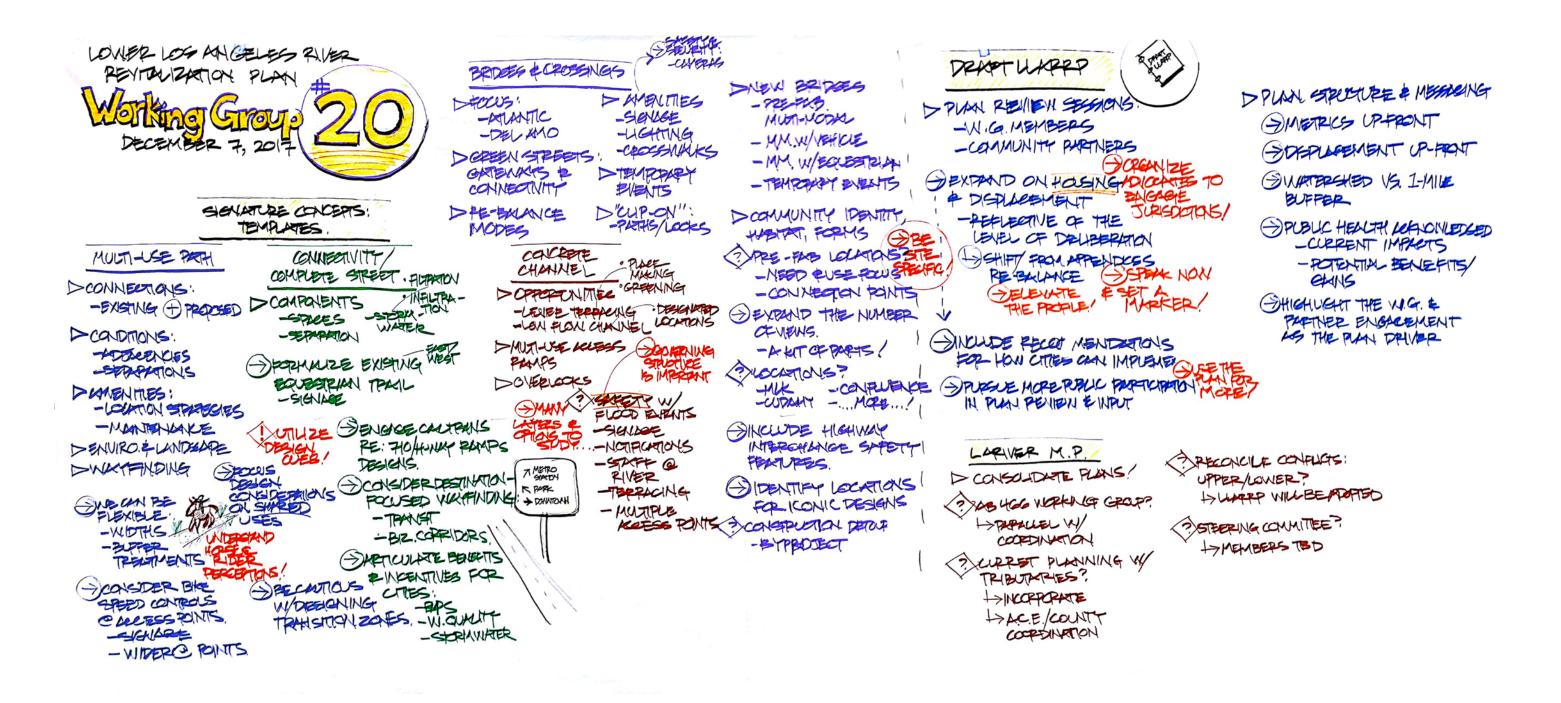

#### 6. Summary of Input

#### **Table of Contents**

| 6. Summary of Input                  | 6-1 |
|--------------------------------------|-----|
| 6.1 Introduction                     | 6-2 |
| 6.1.1 Community Engagement Goals     | 6-2 |
| 6.1.2 Communities of Interest        | 6-2 |
| 6.2 Community Event Calendar         |     |
| 6.3 Community Outreach Toolkits      |     |
| 6.4 Event Flyers                     |     |
| 6.5 Bike Ride Summaries              |     |
| 6.6 Reclaiming the LA River Summary  |     |
| 6.7 Pop-Up Event Summaries           |     |
| 6.8 River Clean-Up Summaries         |     |
| 6.9 Community Workshop Materials     |     |
| 6.10 Newsletters                     |     |
| 6.11 Online Survey 1                 |     |
| 6.12 Online Survey 2                 |     |
| 6.13 Working Group Meeting Summaries |     |

#### 6.1 Introduction

California Assembly Bill 530 requires the creation of the Lower Los Angeles River Working Group (Working Group) and the development of the Lower Los Angeles River (LLAR) Revitalization Plan (LLARRP). The LLARRP is designed to be a watershed-based, community-centric plan that addresses the diverse needs of the LLAR and its communities.

During the Development of the LLARRP, the Working Group met monthly to discuss the plan. The Working Group and AB 530 both identified a need for substantial community outreach to be undertaken throughout the study area. Goals were developed and are articulated below.