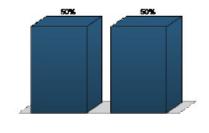

sented? (Multiple Choice)

|                                  | Responses |       |
|----------------------------------|-----------|-------|
|                                  | Percent   | Count |
| Agree with no changes            | 91.67%    | 22    |
| Requires some further discussion | 8.33%     | 2     |
| Totals                           | 100%      | 24    |



Page 1 of 12

#### 3. Are the objectives acceptable as presented? (Multiple Choice)

|                                  | Responses |       |
|----------------------------------|-----------|-------|
|                                  | Percent   | Count |
| Agree with no changes            | 50%       | 12    |
| Requires some further discussion | 50%       | 12    |
| Totals                           | 100%      | 24    |



## 4. Is the goal acceptable as presented? (Multiple Choice)

|                                  | Responses |       |
|----------------------------------|-----------|-------|
|                                  | Percent   | Count |
| Agree with no changes            | 91.67%    | 22    |
| Requires some further discussion | 8.33%     | 2     |
| Totals                           | 100%      | 24    |



## 5. Is the goal acceptable as presented? (Multiple Choice)

|                                  | Responses |       |
|----------------------------------|-----------|-------|
|                                  | Percent   | Count |
| Agree with no changes            | 100%      | 1     |
| Requires some further discussion | 0%        | 0     |
| Totals                           | 100%