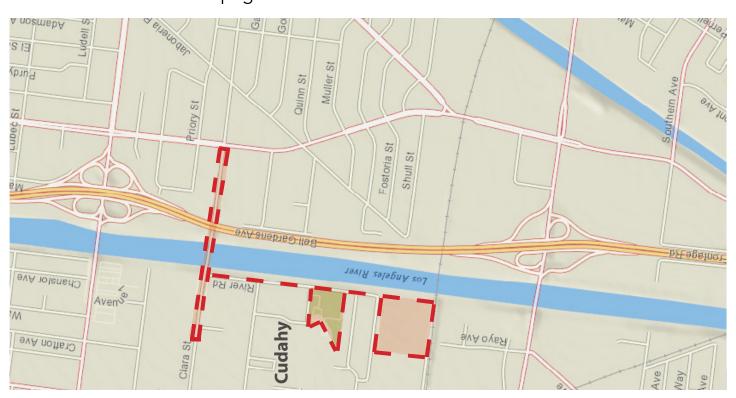

#### EARTH DAY RIDE - APRIL 22, 2017

Number in attendance: 1 rider, plus staff (including 1 child)

Starting location: LA River access point at John Anson Ford Park, Bell Gardens

LACBC hosted a 9.4 mile ride from John Anson Ford Park in Bell Gardens and traveled to Cudahy River Park. Riders rode back to John Anson Ford Park for an Earth Day resource fair hosted by Assembly Speaker Anthony Rendon and Assemblywoman Cristina Garcia, with stops along the route for community input and discussion. The stops included:

- Power Line Easement on Clara between 710 and LA River
- Maywood Riverfront Park
- Parcel at District and Atlantic (small lot with tanks on SE corner)
- Further point north on District Ave in Vernon
- Cudahy River Park