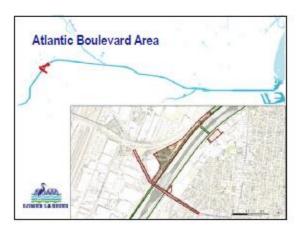

## ATLANTIC BLVD. & UPPER MULTI-USE EASEMENT

Potential trail and open space improvements near Atlantic Boulevard and along the Eastern side of the river between Maywood and Bell are an exciting opportunity. Please review the potential features listed below, and share your ideas on the back of this page.