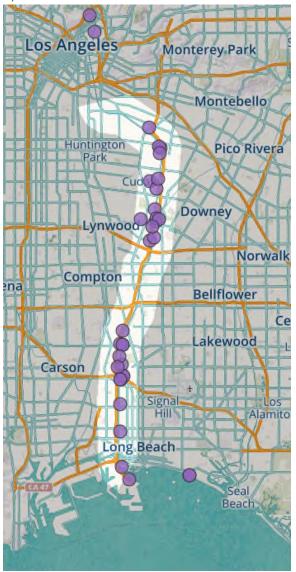

#### EARTH DAY RIDE - APRIL 22, 2017

Number in attendance: 1 rider, plus staff (including 1 child)

Starting location: LA River access point at John Anson Ford Park, Bell Gardens

LACBC hosted a 9.4 mile ride from John Anson Ford Park in Bell Gardens and traveled to Cudahy River Park. Riders rode back to John Anson Ford Park for an Earth Day resource fair hosted by Assembly Speaker Anthony Rendon and Assemblywoman Cristina Garcia, with stops along the route for community input and discussion. The stops included:

- Power Line Easement on Clara between 710 and LA River
- Maywood Riverfront Park
- Parcel at District and Atlantic (small lot with tanks on SE corner)
- Further point north on District Ave in Vernon
- Cudahy River Park