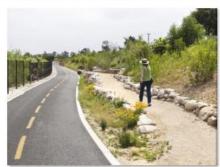

### 6.5 Bike Ride Summaries

#### EARTH DAY RIDE - APRIL 22, 2017

Number in attendance: 1 rider, plus staff (including 1 child)

Starting location: LA River access point at John Anson Ford Park, Bell Gardens

LACBC hosted a 9.4 mile ride from John Anson Ford Park in Bell Gardens and traveled to Cudahy River Park. Riders rode back to John Anson Ford Park for an Earth Day resource fair hosted by Assembly Speaker Anthony Rendon and Assemblywoman Cristina Garcia, with stops along the route for community input and discussion. The stops included: