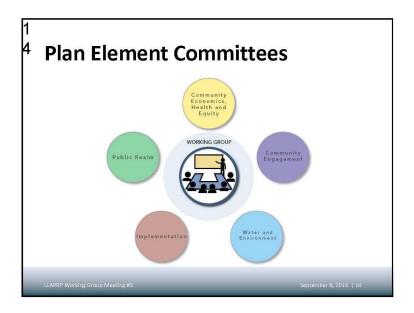

What is the scope of the plan? What are the guiding principles of the plan?

- The plan will address the unique and diverse needs of the Lower L.A. River watershed, including but not limited to: flood control, water quality, public access, community economics, public spaces, health, and equity.
- The plan will be consistent with and designed to be part of L.A. County's Master Plan for the entire 51-mile river.