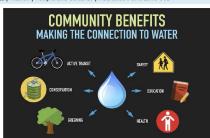

What is the scope of the plan? What are the guiding principles of the plan?

- The plan will address the unique and diverse needs of the Lower L.A. River watershed, including but not limited to: flood control, water quality, public access, community economics, public spaces, health, and equity.
- The plan will be consistent with and designed to be part of L.A. County's Master Plan for the entire 51-mile river.