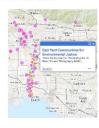

#### WHERE IS THE PLAN AREA FOR THE LOWER LA RIVER?

The Lower LA River includes the County of Los Angeles, unincorporated areas, and Southeast LA County cities, including: Vernon, Commerce, Downey, Maywood, Bell, Bell Gardens, Cudahy, Huntington Park, South Gate, Lynwood, Compton, Paramount, and Long Beach.

Vernon Huntington Park County Bell Gardens Cudahy South Gate Downey Compton Bellflowe Signal Hill LEGEND STUDY AREA PROJECT LIMITS Long Beach **CITY BOUNDARIES** 

in Southeast LA County. The "Working Group" of community members and civic leaders was established by the Governor's authorization of Assembly Bill 530 (Assembly Speaker Rendon) to provide input and direction to the formulation of a revitalization plan for the Lower LA River.

The Working Group also directs community outreach activities for the planning process in all Southeast LA communities. The plan is scheduled to be completed in 2018. In the future, the Plan will be included in an update to a Master Plan for the full 51-mile LA River.