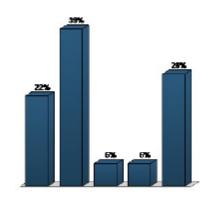

| 100%      | 23    |



#### 20. What do you think about the potential Parcel North of Artesia Blvd project? (Multiple Choice)

|                                               | Responses |       |
|-----------------------------------------------|-----------|-------|
|                                               | Percent   | Count |
| Definitely include as a<br>signature project  | 22.22%    | 4     |
| Consider including as<br>a signature project  | 38.89%    | 7     |
| OK to include with minor changes              | 5.56%     | 1     |
| OK to include with<br>major changes           | 5.56%     | 1     |
| OK to include, but not as a signature project | 27.78%    | 5     |
| Totals                                        | 100%      | 18    |



Page 9 of 12

#### 21. What do you think about the potential Middle Segment Multi-Use Easement project? (Multiple Choice)

|                                               | Responses |       |
|-----------------------------------------------|-----------|-------|
|                                               | Percent   | Count |
| Definitely include as a<br>signature project  | 55%       | 11    |
| Consider including as<br>a signature project  | 35%       | 7     |
| OK to include with minor changes              | 0%        | 0     |
| OK to include with<br>major changes           | 0%        | 0     |
| OK to include, but not as a signature project | 10%       | 2     |
| Totals                                        | 100%      | 20    |



#### 22. What do you think about the poten