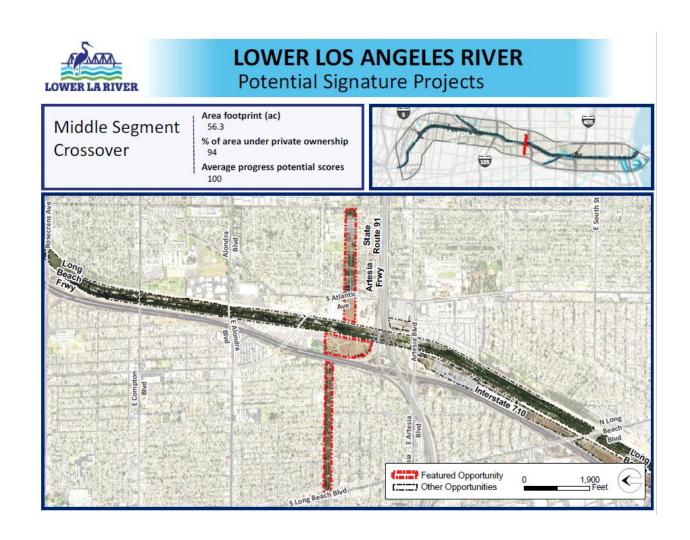

#### **SHARE YOUR IDEAS!** MIDDLE SEGMENT CROSSOVER & MULTI-USE EASEME

A new crossover and trail improvements connecting Compton and Paramount across the Lower LA River could create new, safer access for people walking and biking between each community. Please review the potential features listed below, and share your ideas on the back of this page.

#### **Potential Features**

- Active space
- Bioswales
- Bike fix-it stations
- Boardwalks/overlooks
- Commercial access
- Continuous park space
- Crossings

- Drinking fountains
- Elevated paths
- In-river access
- Lighting
- Open space
- Outdoor learning area
- Passive space
- Walk/bike access
- Plazas
- Public art/murals
- Residential access

 Water capture Shade

Which potential features would you like to see at this project site? (Mark your top 5 features. You may also write in other top features in the empty space below)

☐ Overlooks ☐ Crossings □ Plazas ☐ Elevated Paths ☐ In-River ☐ Active Access Space □ Expanded ☐ Continuous Floodplain Park Space

What other potential features should be considered for this project?