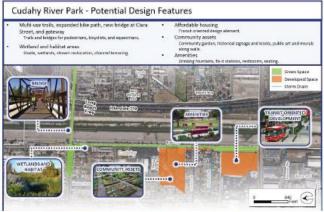

#### **CUDAHY RIVER PARK**

Cudahy River Park presents an exciting opportunity to potentially add new park features, enhance the river trail, and extend connectivity across the I-710 freeway to Eastern Avenue. Please review the potential features listed below, and share your ideas on the back of this page.

| <b>Potential</b> | Egaturos |
|------------------|----------|
|                  |          |

- Active space
- Lighting

Plazas

Security

- Community garden
- Open space access
- Recreation center
- Signage

- Community gateway
- Outdoor learning area
- Residential access
- Shade

- Drinking fountains
- Passive space
- Restrooms

Water capture

- Bike fix-it stations
- Walk/bike access
- Seating

FOR MORE INFORMATION, VISIT: WWW.LOWERLARIVER.ORG

Which potential features would you like to see at this project site? (Mark your top 3 features. You may also write in other top features in the empty space below)

☐ Community Garden

☐ Passive Space

□ Outdoor Learning Area

☐ Recreation Center

☐ Active Space

☐ Plazas

What other potential features should be considered for this project?