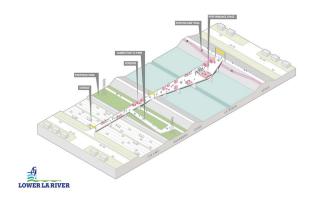

#### **SHARE YOUR IDEAS!** MIDDLE SEGMENT CROSSOVER & MULTI-USE EASEME

A new crossover and trail improvements connecting Compton and Paramount across the Lower LA River could create new, safer access for people walking and biking between each community. Please review the potential features listed below, and share your ideas on the back of this page.

#### **Potential Features**

- Active space
- Bioswales
- Bike fix-it stations
- Boardwalks/overlooks
- Commercial access
- Continuous park space
- Crossings

- Drinking fountains
- Elevated paths
- In-river access
- Lighting
- Open space
- Outdoor learning area
- Passive space
- Walk/bike access
- Plazas
- Public art/murals
- Residential access

 Water capture Shade

Which potential features would you like to see at this project site? (Mark your top 5 features. You may also write in other top features in the empty space below)

☐ Overlooks ☐ Crossings □ Plazas ☐ Elevated Paths ☐ In-River ☐ Active Access Space □ Expanded ☐ Continuous Floodplain Park Space