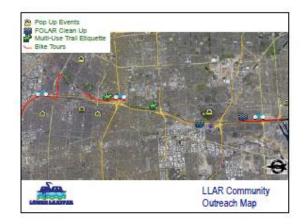

#### 6.2 Community Event Calendar

#### Lower LA River Community Engagement Schedule

| TASK AND DESCRIPTION                                                                                    |       |                           |                        |           |           | Date                      |                           |            |          |                             |
|---------------------------------------------------------------------------------------------------------|-------|---------------------------|------------------------|-----------|-----------|---------------------------|---------------------------|------------|----------|-----------------------------|
|                                                                                                         |       |                           | ise 1                  |           |           |                           |                           | ase 2      |          |                             |
| Program Coordination Efforts                                                                            | March | April                     | May                    | June      | July      | August                    | September                 | October    | November | December                    |
| Online Survey Mapping Tool 1                                                                            |       | Survey Opens<br>4/27/2017 |                        |           |           | Survey closes<br>8/8/2017 |                           |            |          |                             |
| Online Survey Mapping Tool 2                                                                            |       |                           |                        |           |           |                           | Survey opens<br>9/21/2017 |            |          | Survey closes<br>12/20/2017 |
| 1.3 Quarterly Newsletter                                                                                |       | 4/4/2017                  |                        |           | 7/5/2017  |                           |                           | 10/3/2017  |          |                             |
| Community Outreach Events                                                                               |       |                           |                        |           |           |                           |                           |            |          |                             |
| Outreach Events                                                                                         |       |                           |                        |           |           |                           |                           |            |          |                             |
| LLARRP Outdoor Movie                                                                                    |       |                           |                        |           | 7/15/2017 |                           |                           |            |          | 40/40/0047                  |
| LLARRP Celebration Event 1  LLARRP Celebration Event 2                                                  |       |                           |                        |           |           |                           |                           |            |          | 12/16/2017<br>Maarch 2018   |
| ELANNE GEIEDIALION EVENT 2                                                                              |       |                           |                        |           |           |                           |                           |            |          | Waarcii 2016                |
| Trails Usage Eduction and Outreach Event                                                                |       |                           |                        |           |           |                           |                           |            |          |                             |
| Training Session 1: LA County 72nd Street Equestrian Arena                                              |       |                           |                        | 6/4/2017  |           |                           |                           |            |          |                             |
| Training Session 2: Hollydale Park Equestrian Area                                                      |       |                           |                        | 6/11/2017 |           |                           |                           |            |          |                             |
| Youth and Family Group Bicycle Ride Events                                                              |       |                           |                        |           |           |                           |                           |            |          |                             |
| Bicycle Ride 1 - Upper segment                                                                          |       | 4/22/2017                 |                        |           |           |                           |                           |            |          |                             |
| Bicycle Ride 2 - lower segment                                                                          |       |                           |                        | 6/17/2017 |           |                           |                           |            |          |                             |
| Bicycle Ride 3 - middle segment Bicycle Ride 4 - Upper segment                                          |       |                           |                        | 6/24/2017 |           |                           | 0/22/2017                 |            |          |                             |
| Bicycle Ride 4 - Upper segment  Bicycle Ride 5- middle segment                                          |       |                           |                        |           |           |                           | 9/23/2017<br>9/30/2017    |            |          |                             |
| Bicycle Ride 6- lower segment                                                                           |       |                           |                        |           |           |                           | 9/30/2017                 | 10/7/2017  |          |                             |
| .,,,,,,,,,,,,,,,,,,,,,,,,,,,,,,,,,,,,,,                                                                 |       |                           |                        |           |           |                           |                           | -, ,       |          |                             |
| Sidewalk Engagement and Pop-Up Events                                                                   |       |                           |                        |           |           |                           |                           |            |          |                             |
| Event 1 - Bell's Family Food Truck Night                                                                |       | 4/14/2017                 |                        |           |           |                           |                           |            |          |                             |
| Event 2 - South Gate Earth Day Celebration                                                              |       | 4/22/2017                 |                        |           |           |                           |                           |            |          |                             |
| Event 3 - Bixby Knolls First Fridays                                                                    |       |                           | 5/5/2017               |           |           |                           |                           |            |          |                             |
| Event 4 - Downey Street Faire                                                                           |       |                           | 5/7/2017               |           |           |                           |                           |            |          |                             |
| Event 5 - Lynwood Unified School District Arts Festival Event 6 - Urban Hive Market at the Pike Outlets |       |                           | 5/20/2017<br>6/23/2017 |           |           |                           |                           |            |          |                             |
| Event 7- Air Quality Community Forum, Lynnwood                                                          |       |                           | 0/23/2011              |           |           |                           | 9/14/2017                 |            |          |                             |
| Event 8- Bell Gardens Fiestas Patrias                                                                   |       |                           |                        |           |           |                           | 9/16/2017                 |            |          |                             |
| Event 9- Hollydale Park                                                                                 |       |                           |                        |           |           |                           | 9/23/2017                 |            |          |                             |
| Event 10 - Local Harvest Farmers Market                                                                 |       |                           |                        |           |           |                           |                           | 10/7/2017  |          |                             |
| Event 11 - Jetblue Long Beach Marathon                                                                  |       |                           |                        |           |           |                           |                           | 10/8/2017  |          |                             |
| Event 12- Maywood Educational Fair                                                                      |       |                           |                        |           |           |                           |                           | 10/14/2017 |          |                             |
| Youth Outreach Program                                                                                  |       |                           |                        |           |           |                           |                           |            |          |                             |
| Cabrillo High School Outreach                                                                           |       | 4/5/2017                  |                        |           |           |                           |                           |            |          |                             |
| Lynwood High School Outreach                                                                            |       | 1,0,2011                  | 5/3/2017               |           |           |                           |                           |            |          |                             |
| Bell Gardens High School Outreach                                                                       |       |                           | , ,                    | 6/7/2017  |           |                           |                           |            |          |                             |
|                                                                                                         |       |                           |                        |           |           |                           |                           |            |          |                             |
| Youth in Action                                                                                         |       |                           |                        |           |           |                           |                           |            |          |                             |
| Weekly meetings                                                                                         |       |                           |                        |           |           |                           |                           |            |          |                             |
| LLAR Youth Leadership Planning Meeting                                                                  |       |                           |                        |           |           |                           |                           |            |          |                             |
| #Reclaiming the LA River Community Event                                                                |       |                           |                        |           |           |                           |                           |            |          |                             |
| Summer Event                                                                                            |       |                           |                        |           | 7/15/2018 |                           |                           |            |          |                             |
|                                                                                                         |       |                           |                        |           | , .,3     |                           |                           |            |          |                             |
| Great LA River Clean Up Event                                                                           |       |                           |                        |           |           |                           |                           |            |          |                             |
| River Clean Up Event, with Rover, 1                                                                     |       | 4/29/2017                 |                        |           |           |                           |                           |            |          |                             |
| River Clean Up Event, with Rover, 2                                                                     |       | 4/29/2017                 |                        |           |           |                           |                           |            |          |                             |
| River Clean Up Event, with Rover, 3                                                                     |       | 4/29/2017                 |                        |           |           |                           |                           |            |          |                             |
| River Clean Up Event, with Rover, 4                                                                     |       | 4/29/2017                 |                        |           |           |                           |                           |            |          |                             |
| LB Conservation Corps Neighborhood Outreach                                                             |       |                           |                        |           |           |                           |                           |            |          |                             |
| Neighborhood Outreach Event 1                                                                           |       |                           | 5/8/2017               |           |           |                           |                           |            |          |                             |
| Neighborhood Outreach Event 2                                                                           |       |                           |                        | 6/8/2017  |           |                           |                           |            |          |                             |
| Neighborhood Outreach Event 3                                                                           |       |                           |                        |           | 7/11/2017 |                           |                           |            |          |                             |
| Neighborhood Outreach Event 4                                                                           |       |                           |                        |           |           |                           | 9/20/2017                 |            |          |                             |
| Neighborhood Outreach Event 5                                                                           |       |                           |                        |           |           |                           | 9/26/2017                 | 10/2/0047  |          |                             |
| Neighborhood Outreach Event 6                                                                           |       |                           |                        |           |           |                           |                           | 10/3/2017  |          |                             |
|                                                                                                         |       |                           |                        |           |           |                           |                           |            |          |                             |
| Community Workshops and Meetings                                                                        |       |                           |                        |           |           |                           |                           |            |          |                             |
| 3.1 LLARRP Community Priorities Workshops                                                               |       |                           |                        |           |           |                           |                           |            |          |                             |
|                                                                                                         |       |                           | 5/11/2017              |           |           |                           |                           |            |          |                             |
| Community Workshop 1 - South Gate                                                                       |       |                           | 3/11/2011              |           |           |                           |                           |            |          |                             |
| Community Workshop 1 - South Gate Community Workshop 2 - Long Beach Community Workshop 3                |       |                           | 0/11/2011              | 6/10/2017 |           |                           |                           |            |          |                             |