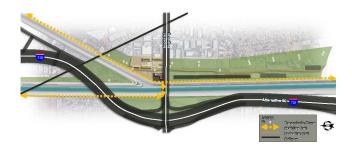

#### **WRIGLEY HEIGHTS RIVER PARK**

Potential concepts for Wrigley Heights River Park include new recreational and natural features as well as trail enhancements. Please review the potential features listed below, and share your ideas on the back of this page.

#### **Potential Features**

- Boardwalks/overlooks
- Commercial access
- Community gateway
- Continuous park space
- Destination stops
- Drinking fountains
- Equestrian trails
- Bike fix-it stations

- Informational signage
- Lighting
- Loop trails
- Multi-use facility
- Open space
- Outdoor learning area
- Passive space
- Walk/bike access

- Plazas
- Pop-up parks
- Public art/murals
- Recreation center
- Regional gateway
- Residential access
- Restrooms
- Seating

- Security
- Shade
- Trailheads
- Undercrossing
- Water capture

FOR MORE INFORMATION, VISIT: WWW.LOWERLARIVER.ORG