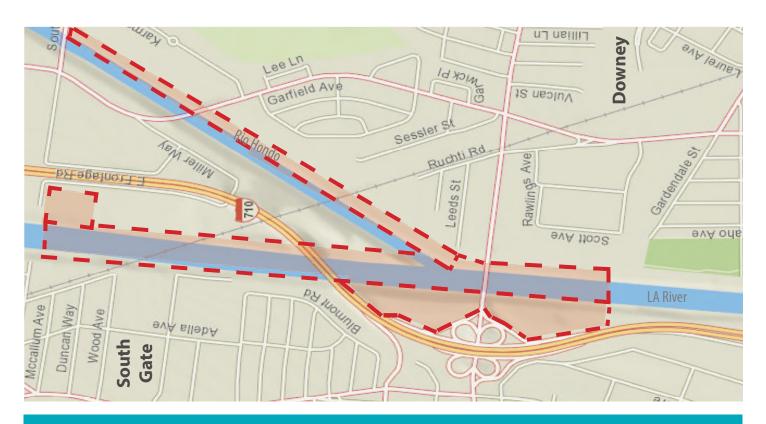

## SHARE YOUR IDEAS! RIO HONDO CONFLUENCE

The area where the LA River meets the Rio Hondo confluence could be improved to include natural, recreational, and community spaces or uses. Please review the potential features listed below, and share your ideas on the back of this page.

#### **Potential Features**

- Active space
- Bioswales
- Bike fix-it stations
- Boardwalks/overlooks
- Climbing wall
- Community garden
- Community gateway
- Continuous park space
- Crossings

- Destination stops
- Drinking fountains
- Elevated paths
- Equestrian trails
- Expanded floodplain
- Habitat area/corridor
- Informational signage
- Homeless shelter
- In-river access

- Lighting
- Loop trails
- Multi-use facility
- Open space
- Outdoor learning area
- Passive space
- Walk/bike access
- Plazas

- Pop-up parks
- Public art/murals
- Recreation center
- Regional gateway
- Residential access
- River amphitheater
- Water capture
- Water recreation

FOR MORE INFORMATION, VISIT: WWW.LOWERLARIVER.ORG

Which potential features would you like to see at this project site? (Mark your top 3 features. You may also write in other top features in the empty space below)

□ Multi-Use
Facility
□ River
Amphitheater
□ Habitat
Area
□ In-River
Access
□ Water
Recreation

What other potential features should be considered for this project?

#### **SHARE YOUR IDEAS!** MIDDLE SEGMENT CROSSOVER & MULTI-USE EASEME

A new crossover and trail improvements connecting Compton and Paramount across the Lower LA River could create new, safer access for people walking and biking between each community. Please review the potential features listed below, and share your ideas on the back of this page.

#### **Potential Features**

- Active space
- Bioswales
- Bike fix-it stations
- Boardwalks/overlooks
- Commercial access
- Continuous park space
- Crossings

- Drinking fountains
- Elevated paths
- In-river access
- Lighting
- Open space
- Outdoor learning area
- Passive space
- Walk/bike access
- Plazas
- Public art/murals
- Residential access

 Water capture Shade

Which potential features would you like to see at this project site? (Mark your top 5 features. You may also write in other top features in the empty space below)

☐ Overlooks ☐ Crossings □ Plazas ☐ Elevated Paths ☐ In-River ☐ Active Access Space □ Expanded ☐ Continuous Floodplain Park Space