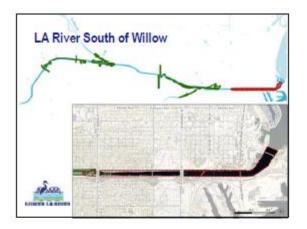

### SHARE YOUR IDEAS! SOUTH OF WILLOW STREET

A variety of improvements could enhance the river trail South of Willow Street in Long Beach. Please review the potential features listed below, and share your ideas on the back of this page.

#### **Potential Features**

- Boardwalks/overlooks
- Elevated paths

- In-river access
- Lighting

- Stream restoration
- Water recreation

FOR MORE INFORMATION, VISIT: WWW.LOWERLARIVER.ORG

Which potential features would you like to see at this project site? (Mark your top 3 features. You may also write in other top features in the empty space below)

☐ Continuous Park Space

☐ Plazas

☐ Expanded Floodplain

 $\square$  Boardwalks

☐ Multi-Use Facility

□ Open Space

What other potential features should be considered for this project?