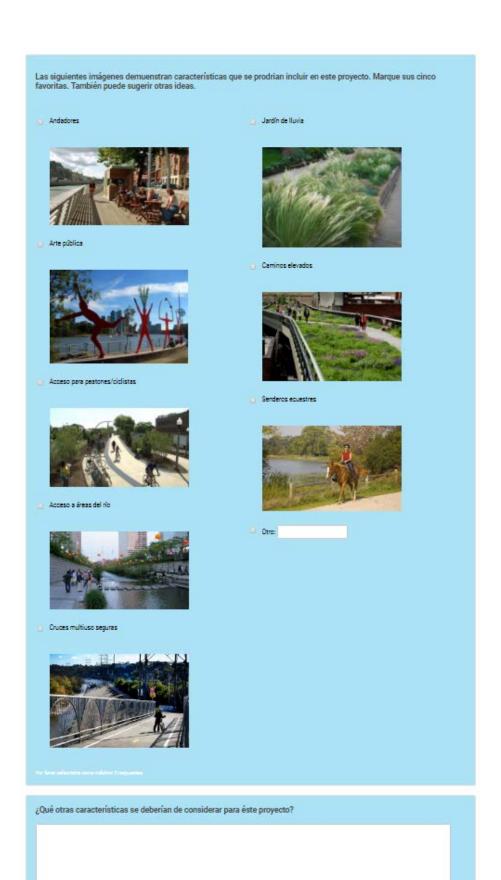

### **SERVIDUMBRE SUPERIOR MULTI-USOS**

Existe la oportunidad de posibles mejoras para los senderos y los espacios al aire libre cerca del Boulevard Atlantic en Maywood. Revise la lista de posibles características que a continuación le presentamos y comparta sus ideas al reverso de esta hoja.

#### **Posibles Características**

- Espacios abiertos para actividades
- Jardín de Iluvia
- Miradores
- Jardines comunitarios
- Gateways comunitarios
- Conexiones entre las áreas del parque
- Cruces
- Bebederos
- Senderos ecuestres

- Estaciones para composturas de bicicletas
- Ampliación de llanuras aluviales
- Corredor/hábitat natural
- Señalización informal
- Refugios para personas en situación de calle
- Alumbrado
- Circuitos
- Salones multiusos

- Áreas de enseñanza al aire libre
- Espacios de descanso
- Acceso a peatones/ ciclistas
- Plazas
- Parques pop-up
- Arte público/murales
- Gateway regional
- Acceso residencial

- Baños
- Anfiteatro en el río
- Asientos
- Seguridad
- Bancas a nivel de piso
- Captura de agua
- Instalaciones para

PARA MÁS INFORMACIÓN VISITE: WWW.LOWERLARIVER.ORG

¿Cuál de estas características le gustaría ver en este proyecto? (Marque sus cinco favoritos. También puede sugerir otras características en el espacio de abajo).

Andadores

Arte pública

Cruces seguras

☐ Acceso para peatones/ bicicletas

□ Caminos elevados

□ Jardín de

lluvia

¿Qué otras características deberíamos de considerar para éste proyecto?