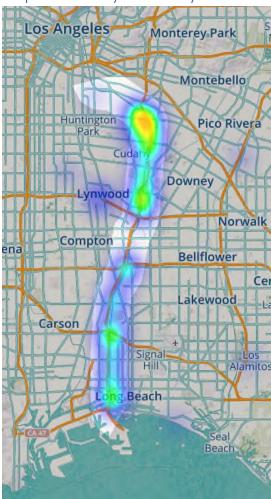

concentrated along the northern reach of the river. Table 12.1 identifies the types of users that respondents think could benefit from new crossings.



Map 12: Ideas For New Bridges or Crossings

Table 12.1: Ideas for New Bridges or Crossings

| I envision this crossing will be used by: |     |
|-------------------------------------------|-----|
| People walking                            | 58  |
| People riding bikes                       | 56  |
| People riding horses                      | 14  |
| Total responses                           | 128 |

#### Security and Safety

Map 13 highlights areas where respondents identified security or safety issues. Lighting, trash, and lack of patrols are common problems along the river, as shown in Table 13.1.

Map 13: Security and Safety Issues



Table 13.1: Security and Safety Issues

| What kind of problem do you encounter here? |     |
|---------------------------------------------|-----|
| Poor lighting                               | 59  |
| Trash/Debris                                | 57  |
| Lack of patrols                             | 52  |
| Insufficient maintenance                    | 40  |
| Other                                       | 39  |
| Total responses                             | 208 |

#### **Additional Improvements**

Questionnaire respondents were asked to note any additional improvements or amenities they'd like to see along the river, such as restaurants, shops, housing, community centers, or other facilities. The word cloud (on the right) is a pictorial representation of the themes that emerged from