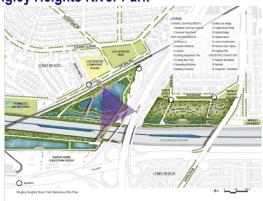

## SHARE YOUR IDEAS! RIO HONDO CONFLUENCE

The area where the LA River meets the Rio Hondo confluence could be improved to include natural, recreational, and community spaces or uses. Please review the potential features listed below, and share your ideas on the back of this page.

#### **Potential Features**

- Active space
- Bioswales
- Bike fix-it stations
- Boardwalks/overlooks
- Climbing wall
- Community garden
- Community gateway
- Continuous park space
- Crossings

- Destination stops
- Drinking fountains
- Elevated paths
- Equestrian trails
- Expanded floodplain
- Habitat area/corridor
- Informational signage
- Homeless shelter
- In-river access

- Lighting
- Loop trails
- Multi-use facility
- Open space
- Outdoor learning area
- Passive space
- Walk/bike access
- Plazas

- Pop-up parks
- Public art/murals
- Recreation center
- Regional gateway
- Residential access
- River amphitheater
- Water capture
- Water recreation

FOR MORE INFORMATION, VISIT: WWW.LOWERLARIVER.ORG

Which potential features would you like to see at this project site? (Mark your top 3 features. You may also write in other top features in the empty space below)