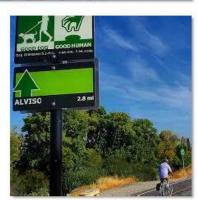

# LOWER L.A. RIVER RIDES EARTH DAY 2017

7AM, Saturday, April 22nd

Meet at John Anson Ford Park 8000 Park Lane Bell Gardens, CA 90201

We'll ride up the L.A River Path for several miles then take a short tour of Vernon before heading back to John Anson Ford Park to the Earth Day Resource Fair hosted by Assemblymember Anthony Rendon and Assemblymember Cristina Garcia. This 10 mile ride will be at a casual pace with a number of stops where you can provide input.

### LOWER LA RIVER FAMILY SIKE RIDE

Join the Los Angeles County Bicycle Coalition for a bike tour of the Lower LA River in Long Beach!

We'll be gathering your feedback for the Lower LA River Revitalization Plan (LLARRP). RSVP at elizabeth@la-bike.org.

10AM, SATURDAY, JUNE 17

MEET AT CHAVEZ PARK 401 GOLDEN AVE, LONG BEACH, CA 90802

Ride distance: 6 miles

For more information: lowerlariver.org