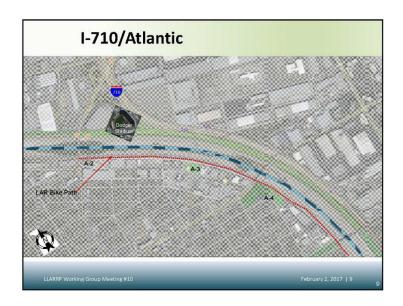

## ATLANTIC BLVD. & UPPER MULTI-USE EASEMENT

Potential trail and open space improvements near Atlantic Boulevard and along the Eastern side of the river between Maywood and Bell are an exciting opportunity. Please review the potential features listed below, and share your ideas on the back of this page.

#### **Potential Features**

- Active space
- Bioswales
- Boardwalks/overlooks
- Community garden
- Community gateway
- Continuous park space
- Crossings
- Drinking fountains
- Equestrian trails

- Bike fix-it stations
- Expanded floodplain
- Habitat area/corridor
- Informational signage
- Homeless shelter
- Lighting
- Loop trails
- Open space
- Passive space

- Outdoor learning areas
- Walk/bike access
- Plazas
- Pop-up parks
- Public art/murals
- Regional gateway
- Residential access
- Restrooms

- River amphitheater
- Seating
- Security
- Shallow banking
- Water capture
- Water-recycling facility
- Water recreation