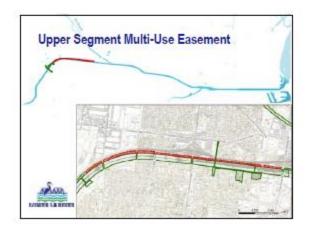

## ATLANTIC BLVD. & UPPER MULTI-USE EASEMENT

Potential trail and open space improvements near Atlantic Boulevard and along the Eastern side of the river between Maywood and Bell are an exciting opportunity. Please review the potential features listed below, and share your ideas on the back of this page.

#### **Potential Features**

- Active space
- Bioswales
- Boardwalks/overlooks
- Community garden
- Community gateway
- Continuous park space
- Crossings
- Drinking fountains
- Equestrian trails

- Bike fix-it stations
- Expanded floodplain
- Habitat area/corridor
- Informational signage
- Homeless shelter
- Lighting
- Loop trails
- Open space
- Passive space

- Outdoor learning areas
- Walk/bike access
- Plazas
- Pop-up parks
- Public art/murals
- Regional gateway
- Residential access
- Restrooms

- River amphitheater
- Seating
- Security
- Shallow banking
- Water capture
- Water-recycling facility
- Water recreation