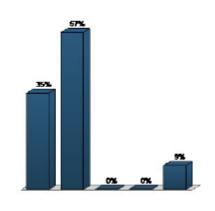

### 6.5 Bike Ride Summaries

#### EARTH DAY RIDE - APRIL 22, 2017

Number in attendance: 1 rider, plus staff (including 1 child)

Starting location: LA River access point at John Anson Ford Park, Bell Gardens

LACBC hosted a 9.4 mile ride from John Anson Ford Park in Bell Gardens and traveled to Cudahy River Park. Riders rode back to John Anson Ford Park for an Earth Day resource fair hosted by Assembly Speaker Anthony Rendon and Assemblywoman Cristina Garcia, with stops along the route for community input and discussion. The stops included: