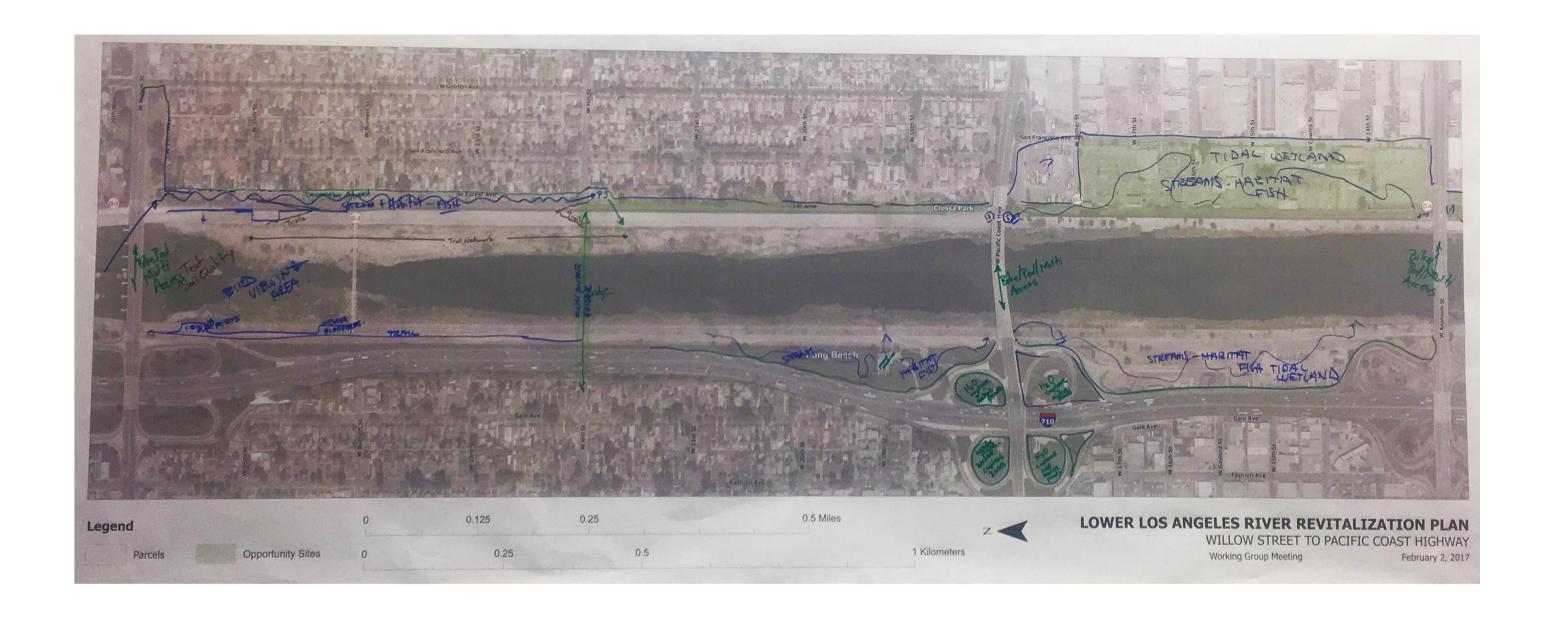

### SHARE YOUR IDEAS! SOUTH OF WILLOW STREET

A variety of improvements could enhance the river trail South of Willow Street in Long Beach. Please review the potential features listed below, and share your ideas on the back of this page.

#### **Potential Features**

- Boardwalks/overlooks
- Elevated paths

- In-river access
- Lighting

- Stream restoration
- Water recreation

FOR MORE INFORMATION, VISIT: WWW.LOWERLARIVER.ORG

Which potential features would you like to see at this project site? (Mark your top 3 features. You may also write in other top features in the empty space below)

☐ Continuous Park Space

☐ Plazas

☐ Expanded Floodplain

 $\square$  Boardwalks

☐ Multi-Use Facility

□ Open Space

What other potential features should be considered for this project?

### SUR DE WILLOW STREET

Hay una gran variedad de arreglos que podrían mejorar el sendero del sur de la Calle Willow en Long Beach. Revise la lista de posibles características que a continuación le presentamos y comparta sus ideas al reverso de esta hoja.

### **Posibles Características**

Miradores

Acceso al río

• Restauración de riachuelo

Caminos elevados

Alumbrado

 Actividades recreativas en el agua

PARA MÁS INFORMACIÓN VISITE: WWW.LOWERLARIVER.ORG

¿Cuál de estas características le gustaría ver en este proyecto? (Marque sus tres favoritos. También puede sugerir otras características en el espacio de abajo).

☐ Conexiones entre los espacios del parque

□ Plazas

□ Expanded Floodplain

 $\square$  Andadores

□ Salones de usos múltiples

☐ Espacios abiertos

¿Qué otras características deberíamos de considerar para éste proyecto?