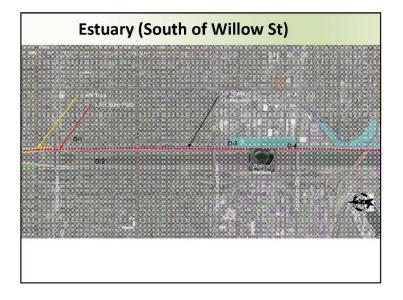

### SHARE YOUR IDEAS! SOUTH OF WILLOW STREET

A variety of improvements could enhance the river trail South of Willow Street in Long Beach. Please review the potential features listed below, and share your ideas on the back of this page.

#### **Potential Features**

- Boardwalks/overlooks
- Elevated paths

- In-river access
- Lighting

- Stream restoration
- Water recreation

FOR MORE INFORMATION, VISIT: WWW.LOWERLARIVER.ORG

Which potential features would you like to see at this project site? (Mark your top 3 features. You may also write in other top features in the empty space below)