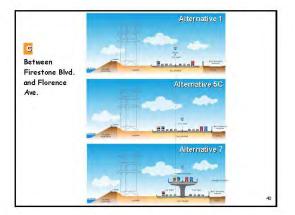

|
| 33 |                    |              |              |                         |
| 34 |                    |              |              |                         |
| 35 |                    |              |              |                         |
| 36 |                    |              |              |                         |
| 37 |                    |              |              |                         |
| 38 |                    |              |              |                         |
| 39 |                    |              |              |                         |
| 40 |                    |              |              |                         |

### **ATTACHMENT C: POWERPOINT SLIDES**

















































































#### Motion 22.1

- Introduced October 2015
- Addressed CEHAJ proposal: Community Alternative 7
- · Scope consists of four major categories
  - I. Elements to be evaluated in the Draft EIR/EIS
  - II. Elements to be identified as potential mitigation during construction (in parallel to EIR/EIS)
  - III. Additional studies, policy proposals and criteria to be explored by Metro working with others (in parallel to the EIR/EIS
  - IV. Elements to be developed independent of the EIR/EIS





































































































































### **Meeting Schedule**

- · First Thursday of each month
- 6:00 p.m. to 9:00 p.m.
- Through February 2018
- · Next meetings:
  - Thursday, April 6, 2017, Long Beach/Bixby Knoll