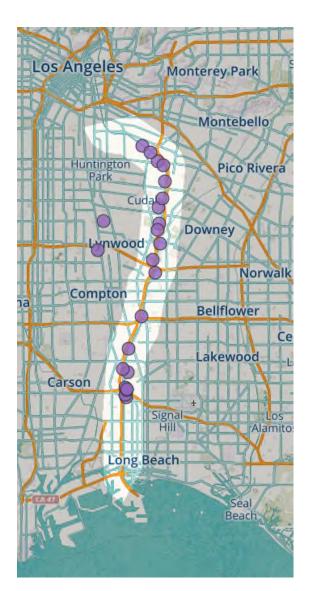

the river. Map 7 indicates existing parks in need of improvement. Maywood Riverfront Park, Cudahy Park, Hollydale Park, DeForest Park, Cressa Park, and Palm Beach Park were selected most often. Map 8 identifies locations where participants would like to see new parks. Ideas for new parks were concentrated along the upper segment of the river and in North Long Beach.

Next, respondents noted natural and open spaces that need improvement. Map 9 shows areas in Maywood and Lynwood were flagged for improvement, in addition to areas on the Eastern side of the river stretching from below the 1-105 freeway into South Long Beach. Map 10 indicates that ideas for new natural spaces were concentrated near Maywood and Lynwood.

Map 7: Existing Parks That Need Improvement



Map 8: Ideas for New Parks



Map 9: Existing Natural/Open Spaces
That Need Improvement



Map 10: Ideas for New Natural/Open Spaces



#### **Improving Existing Bridges**

Respondents identified existing bridges that need improvement, as shown in Map 11. Table 11.1 summarizes the problems that questionnaire participants associate with existing bridges.

Los Angeles Monterey Park Montebello Huntington Pico Rivera Park Cudahy Downey Lynwood Norwalk Compton ena Bellflower Cer Lakewood Carson Signal Hill Long Beach

Map 11: Existing Bridges That Need Improvement

Table 11.1: Existing Bridges That Need Improvement

| What kind of problems do you encounter here? |    |
|----------------------------------------------|----|
| Difficult to access                          | 15 |
| Unsafe