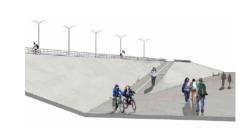

#### **WRIGLEY HEIGHTS RIVER PARK**

Potential concepts for Wrigley Heights River Park include new recreational and natural features as well as trail enhancements. Please review the potential features listed below, and share your ideas on the back of this page.

#### **Potential Features**

- Boardwalks/overlooks
- Commercial access
- Community gateway
- Continuous park space
- Destination stops
- Drinking fountains
- Equestrian trails
- Bike fix-it stations

- Informational signage
- Lighting
- Loop trails
- Multi-use facility
- Open space
- Outdoor learning area
- Passive space
- Walk/bike access

- Plazas
- Pop-up parks
- Public art/murals
- Recreation center
- Regional gateway
- Residential access
- Restrooms
- Seating

- Security
- Shade
- Trailheads
- Undercrossing
- Water capture

FOR MORE INFORMATION, VISIT: WWW.LOWERLARIVER.ORG