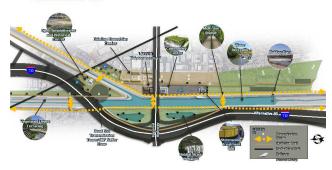

#### EARTH DAY RIDE - APRIL 22, 2017

Number in attendance: 1 rider, plus staff (including 1 child)

Starting location: LA River access point at John Anson Ford Park, Bell Gardens

LACBC hosted a 9.4 mile ride from John Anson Ford Park in Bell Gardens and traveled to Cudahy River Park. Riders rode back to John Anson Ford Park for an Earth Day resource fair hosted by Assembly Speaker Anthony Rendon and Assemblywoman Cristina Garcia, with stops along the route for community input and discussion. The stops included:

- Power Line Easement on Clara between 710 and LA River
- Maywood Riverfront Park
- Parcel at District and Atlantic (small lot with tanks on SE corner)
- Further point north on District Ave in Vernon
- Cudahy River Park