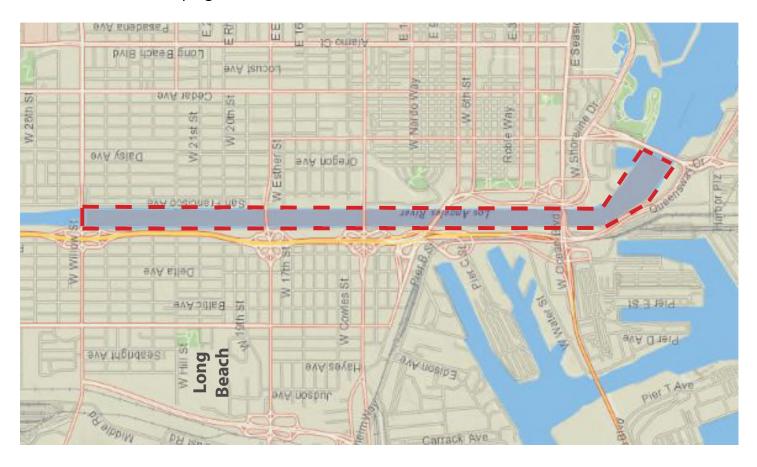

### SHARE YOUR IDEAS! SOUTH OF WILLOW STREET

A variety of improvements could enhance the river trail South of Willow Street in Long Beach. Please review the potential features listed below, and share your ideas on the back of this page.

#### **Potential Features**

- Boardwalks/overlooks
- Elevated paths

- In-river access
- Lighting

- Stream restoration
- Water recreation

FOR MORE INFORMATION, VISIT: WWW.LOWERLARIVER.ORG

Which potential features would you like to see at this project site? (Mark your top 3 features. You may also write in other top features in the empty space below)

☐ Continuous Park Space

☐ Plazas

☐ Expanded Floodplain

 $\square$  Boardwalks

☐ Multi-Use Facility

□ Open Space

What other potential features should be considered for this project?