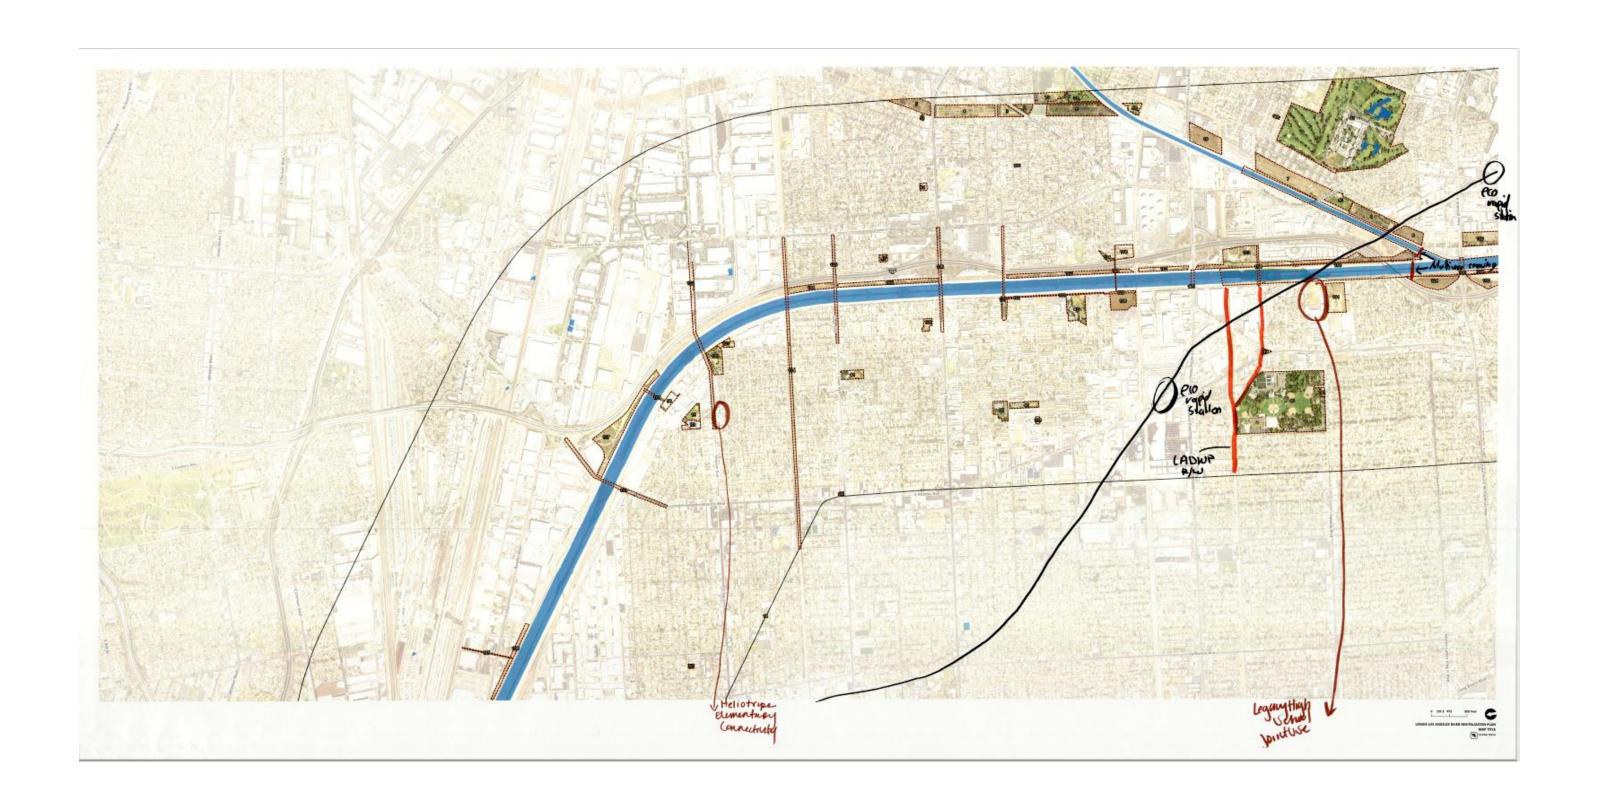

### 6.5 Bike Ride Summaries

#### EARTH DAY RIDE - APRIL 22, 2017

Number in attendance: 1 rider, plus staff (including 1 child)

Starting location: LA River access point at John Anson Ford Park, Bell Gardens

LACBC hosted a 9.4 mile ride from John Anson Ford Park in Bell Gardens and traveled to Cudahy River Park. Riders rode back to John Anson Ford Park for an Earth Day resource fair hosted by Assembly Speaker Anthony Rendon and Assemblywoman Cristina Garcia, with stops along the route for community input and discussion. The stops included:

- Power Line Easement on Clara between 710 and LA River
- Maywood Riverfront Park
- Parcel at District and Atlantic (small lot with tanks on SE corner)
- Further point north on District Ave in Vernon
- Cudahy River Park