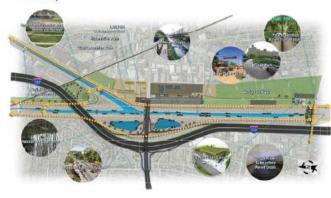

#### POTENTIAL REVITALIZATION OPPORTUNITIES

Revitalization efforts may include many opportunities in varying locations along the Lower LA River. These opportunities include but are not limited to the following:

#### PARKS

And multi-use trails, and open spaces

#### WATER

Quality and treatment

#### JOBS & HOUSING

And other economic

#### HEALTH

Environmental and public health improvements

#### HABITAT

Restoration

#### **MOBILITY**

Bikeways, walkways, & street improvements

PUBLIC SAFETY