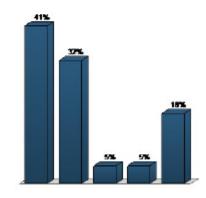

| 100%      | 20    |



#### 16. What do you think about the potential Upper Segment Multi-Use Easement project? (Multiple Choice)

|                                               | Responses |       |
|-----------------------------------------------|-----------|-------|
|                                               | Percent   | Count |
| Definitely include as a<br>signature project  | 40.91%    | 9     |
| Consider including as<br>a signature project  | 31.82%    | 7     |
| OK to include with<br>minor changes           | 4.55%     | 1     |
| OK to include with<br>major changes           | 4.55%     | 1     |
| OK to include, but not as a signature project | 18.18%    | 4     |
| Totals                                        | 100%      | 22    |



Page 7 of 12

#### 17. What do you think about the potential Cudahy River Park Area project? (Multiple Choice)

|                                               | Responses |       |
|-----------------------------------------------|-----------|-------|
|                                               | Percent   | Count |
| Definitely include as a<br>signature project  | 71.43%    | 15    |
| Consider including as<br>a signature project  | 23.81%    | 5     |
| OK to include with<br>minor changes           | 4.76%     | 1     |
| OK to include with<br>major changes           | 0%        | 0     |
| OK to include, but not as a signature project | 0%        | 0     |
| Totals                                        | 100%      | 21    |



#### 18. What do you think about the potential Rio Ho