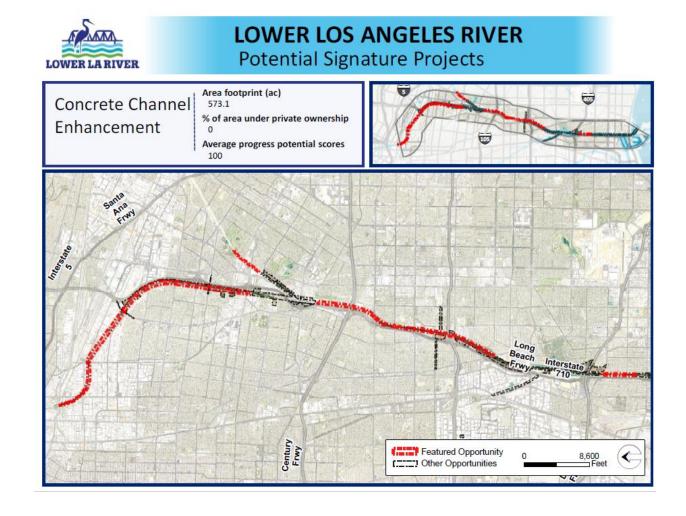

|         | 68 | Stream restoration                    | X       |

| ID | <b>Building Block</b>                    | Applied |
|----|------------------------------------------|---------|
| 69 | Sub-regional water<br>recycling facility |         |
| 70 | Traffic calming                          |         |
| 71 | Trailheads and staging<br>areas          |         |
| 72 | Transit-oriented development             |         |
| 73 | Tunnels                                  |         |
| 74 | Undercrossing                            |         |
| 75 | Water capture and<br>onsite storage      |         |
| 76 | Water recreation                         | X       |
| 77 | Workforce training<br>programs           |         |
| 78 | Shade (veg or<br>structural)             |         |





# Potential Signature Projects

#### Concrete Channel Enhancement

| ID | <b>Building Block</b>                       | Applied |
|----|---------------------------------------------|---------|
| 1  | Active space                                |         |
| 2  | Additional permanent<br>homeless shelters   |         |
| 3  | Bioswales                                   |         |
| 4  | Boardwalks and overlooks                    |         |
| 5  | Brownfields remediation                     | X       |
| 6  | Climbing wall                               |         |
| 7  | Commercial zone access                      |         |
| 8  | Community benefits agreements               | X       |
| 9  | Community garden                            |         |
| 10 | Community gateway