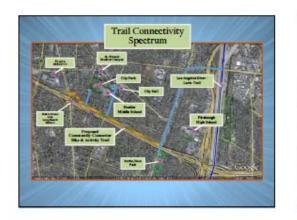

|
| CHRISTOPHER CRAIG<br>Suely Savo                      | Asm. CRISTINA GARCIA Office of genator lan | CHRISTOPHER. CRAIL & ASM.CA.<br>562-861-5803 GOV<br>Suely. Saw Den. Cagar    |
| Efren Martinez<br>Kim Tachiki-Chin<br>Justin Ramire? |                                            | JUSTIN Ramires Clong Donal                                                   |
| Nora Saenz<br>Sarah Rascon<br>Gim Arino              | Maintenns Recreation & Conservation        | 1 regent 420 gmail.com Soi<br>323-221-9944 ×109<br>Savan.rascan @mrco.ca.ga. |
|                                                      |                                            |                                                                              |

#### **ATTACHMENT C: POWERPOINT SLIDES**































































- Based on opportunities and constraints and stakeholder input specific strategy locations will be identified and scored based on the degree they will "move the needle" for the applicable objectives' metrics
- Step 4: Evaluate Plan Progress
- After site-specific strategies are selected for first plan iteration, progress towards all objectives in the entire LLAR will be evaluated









|                                                       | Smaller-Soale                            | Larger-Scale                    | Commercial/                        | Industrial            |
|-------------------------------------------------------|------------------------------------------|---------------------------------|-------------------------