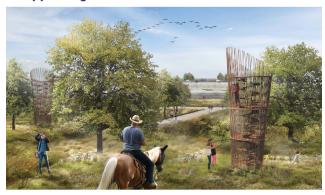

## SHARE YOUR IDEAS! RIO HONDO CONFLUENCE

The area where the LA River meets the Rio Hondo confluence could be improved to include natural, recreational, and community spaces or uses. Please review the potential features listed below, and share your ideas on the back of this page.

#### **Potential Features**

- Active space
- Bioswales
- Bike fix-it stations
- Boardwalks/overlooks
- Climbing wall
- Community garden
- Community gateway
- Continuous park space
- Crossings

- Destination stops
- Drinking fountains
- Elevated paths
- Equestrian trails
- Expanded floodplain
- Habitat area/corridor
- Informational signage
- Homeless shelter
- In-river access

- Lighting
- Loop trails
- Multi-use facility
- Open space
- Outdoor learning area
- Passive space
- Walk/bike access
- Plazas

- Pop-up parks
- Public art/murals
- Recreation center
- Regional gateway
- Residential access
- River amphitheater
- Water capture
- Water recreation

FOR MORE INFORMATION, VISIT: WWW.LOWERLARIVER.ORG

Which potential features would you like to see at this project site? (Mark your top 3 features. You may also write in other top features in the empty space below)

□ Multi-Use
Facility
□ River
Amphitheater
□ Habitat
Area
□ In-River
Access
□ Water
Recreation

What other potential features should be considered for this project?