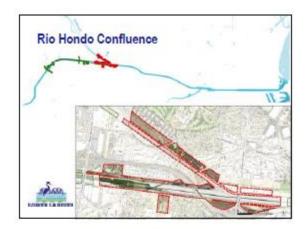

## SHARE YOUR IDEAS! RIO HONDO CONFLUENCE

The area where the LA River meets the Rio Hondo confluence could be improved to include natural, recreational, and community spaces or uses. Please review the potential features listed below, and share your ideas on the back of this page.

#### **Potential Features**

- Active space
- Bioswales
- Bike fix-it stations
- Boardwalks/overlooks
- Climbing wall
- Community garden
- Community gateway
- Continuous park space
- Crossings

- Destination stops
- Drinking fountains
- Elevated paths
- Equestrian trails
- Expanded floodplain
- Habitat area/corridor
- Informational signage
- Homeless shelter
- In-river access

- Lighting
- Loop trails
- Multi-use facility
- Open space
- Outdoor learning area
- Passive space
- Walk/bike access
- Plazas

- Pop-up parks
- Public art/murals
- Recreation center
- Regional gateway
- Residential access
- River amphitheater
- Water capture
- Water recreation

FOR MORE INFORMATION, VISIT: WWW.LOWERLARIVER.ORG

Which potential features would you like to see at this project site? (Mark your top 3 features. You may also write in other top features in the empty space below)

□ Multi-Use
Facility
□ River
Amphitheater
□ Habitat
Area
□ In-River
Access
□ Water
Recreation

What other potential features should be considered for this project?