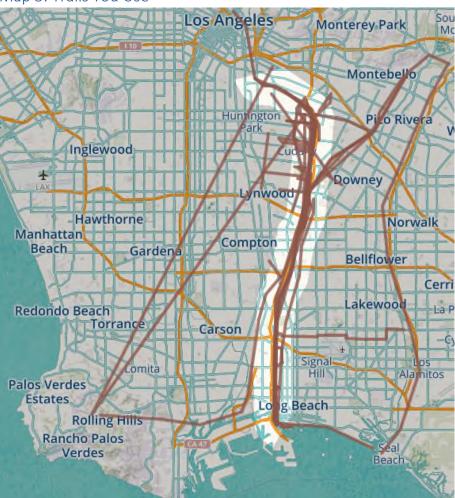

### 6.5 Bike Ride Summaries

#### EARTH DAY RIDE - APRIL 22, 2017

Number in attendance: 1 rider, plus staff (including 1 child)

Starting location: LA River access point at John Anson Ford Park, Bell Gardens

LACBC hosted a 9.4 mile ride from John Anson Ford Park in Bell Gardens and traveled to Cudahy River Park. Riders rode back to John Anson Ford Park for an Earth Day resource fair hosted by Assembly Speaker Anthony Rendon and Assemblywoman Cristina Garcia, with stops along the route for community input and discussion. The stops included:

- Power Line Easement on Clara between 710 and LA River
- Maywood Riverfront Park
- Parcel at District and Atlantic (small lot with tanks on SE corner)
- Further point north on District Ave in Vernon
- Cudahy River Park