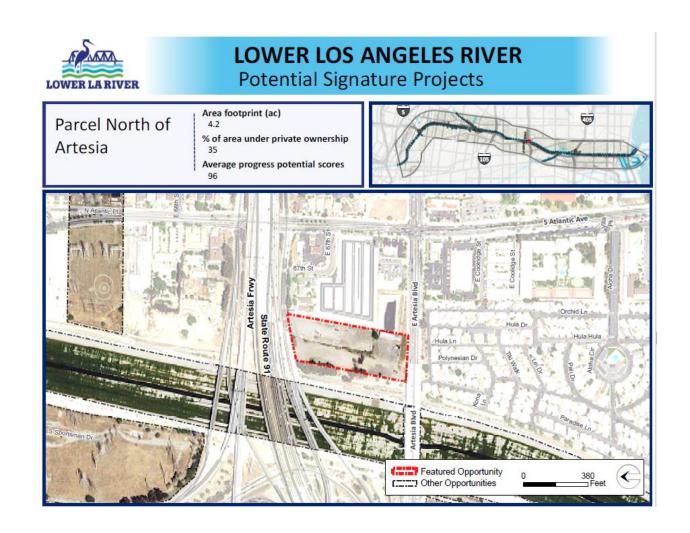

| , ,     | 68 | Stream restoration                  | X       |

| ID | <b>Building Block</b>                    | Applied |
|----|------------------------------------------|---------|
| 69 | Sub-regional water<br>recycling facility |         |
| 70 | Traffic calming                          |         |
| 71 | Trailheads and staging<br>areas          |         |
| 72 | Transit-oriented development             |         |
| 73 | Tunnels                                  |         |
| 74 | Undercrossing                            | X       |
| 75 | Water capture and<br>onsite storage      |         |
| 76 | Water recreation                         |         |
| 77 | Workforce training<br>programs           |         |
| 78 | Shade (veg or<br>structural)             | X       |





# Potential Signature Projects

### Parcel North of Artesia

| ID | <b>Building Block</b>                       | Applied |
|----|---------------------------------------------|---------|
| 1  | Active space                                |         |
| 2  | Additional permanent<br>homeless shelters   |         |
| 3  | Bioswales                                   |         |
| 4  | Boardwalks and overlooks                    | X       |
| 5  | Brownfields remediation                     | X       |
| 6  | Climbing wall                               |         |
| 7  | Commercial zone access                      | X       |
| 8  | Community benefits<br>agreements            | X       |
| 9  | Community garden                            |         |
| 10 | Community gateway