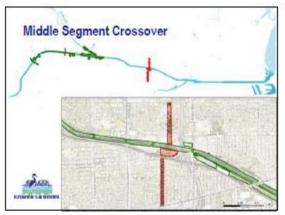

#### **SHARE YOUR IDEAS!** MIDDLE SEGMENT CROSSOVER & MULTI-USE EASEME

A new crossover and trail improvements connecting Compton and Paramount across the Lower LA River could create new, safer access for people walking and biking between each community. Please review the potential features listed below, and share your ideas on the back of this page.

#### **Potential Features**

- Active space
- Bioswales
- Bike fix-it stations
- Boardwalks/overlooks
- Commercial access
- Continuous park space
- Crossings

- Drinking fountains
- Elevated paths
- In-river access
- Lighting
- Open space
- Outdoor learning area
- Passive space
- Walk/bike access
- Plazas
- Public art/murals
- Residential access

 Water capture Shade

Which potential features would you like to see at this project site? (Mark your top 5 features. You may also write in other top features in the empty space below)

☐ Overlooks ☐ Crossings □ Plazas ☐ Elevated Paths ☐ In-River ☐ Active Access Space □ Expanded ☐ Continuous Floodplain Park Space