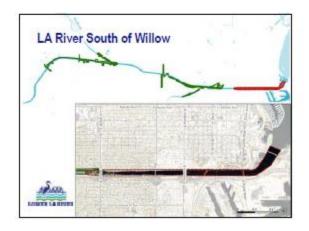

#### WHERE IS THE PLAN AREA FOR THE LOWER LA RIVER?

The Lower LA River includes the County of Los Angeles, unincorporated areas, and Southeast LA County cities, including: Vernon, Commerce, Downey, Maywood, Bell, Bell Gardens, Cudahy, Huntington Park, South Gate, Lynwood, Compton, Paramount, and Long Beach.

Vernon Huntington Park County Bell Gardens Cudahy South Gate Downey Compton Bellflowe Signal Hill LEGEND STUDY AREA PROJECT LIMITS Long Beach **CITY BOUNDARIES** 

in Southeast LA County. The "Working Group" of community members and civic leaders was established by the Governor's authorization of Assembly Bill 530 (Assembly Speaker Rendon) to provide input and direction to the formulation of a revitalization plan for the Lower LA River.