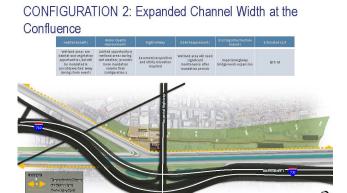

improvements where feasible

## Concrete Channel Enhancements: Low Flow Naturalization





 Infeasible due to flood risk from elevated water surface and potential for scour of bed material, leading to infrastructure damage and/or sinkholes

## Proposed 6 Signature Concepts

- Templates
- Connectivity/Complete Streets and Wayfinding/Welcoming
- Multi-Use Trail Enhancements
- Projects
- Cudahy River Road Park
- Rio Hondo Confluence
- Willow Street
- Concrete Channel Enhancements









## Current River Configuration with 710 Alternative 5C





Current River Configuration with 710 Alternative 7



CONFIGURATION 3: Soft-bottom Channel with Culvert



CONFIGURATION 3: Soft-bottom Channel with Culvert – Alternative 5C



CONFIGURATION 3: Soft-bottom Channel with Culvert – Alternative 7







CONFIGURATION 2: Expanded Channel Width at the Confluence – Alternative 5C



CONFIGURATION 2: Expanded Channel Width at the Confluence – Alternative 7



CONFIGURATION 1A: Natural Habitat Wetland Areas





CONFIGURATION 1B| Natural Habitat Wetland Areas





CONFIGURATION 1: Natural Habitat Wetland Areas – Alternative 5C



CONFIGURATION 1: Natural Habitat Wetland Areas – Alternative 7



## Channel Reconfiguration Analysis

|                                                                  | Habitat Benefits                                                                                                                              | Water Quality<br>Improvements                                                                                              | Right-of-Way