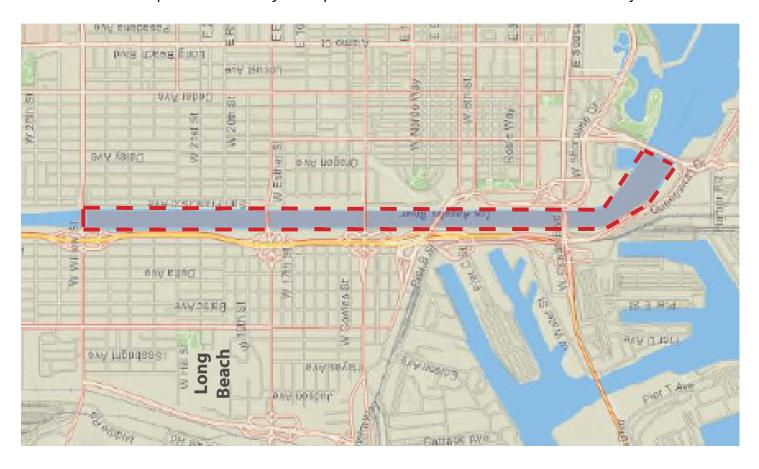

### SHARE YOUR IDEAS! SOUTH OF WILLOW STREET

A variety of improvements could enhance the river trail South of Willow Street in Long Beach. Please review the potential features listed below, and share your ideas on the back of this page.

#### **Potential Features**

- Boardwalks/overlooks
- Elevated paths

- In-river access
- Lighting

- Stream restoration
- Water recreation

FOR MORE INFORMATION, VISIT: WWW.LOWERLARIVER.ORG

Which potential features would you like to see at this project site? (Mark your top 3 features. You may also write in other top features in the empty space below)

☐ Continuous Park Space

☐ Plazas

☐ Expanded Floodplain

 $\square$  Boardwalks

☐ Multi-Use Facility

□ Open Space

What other potential features should be considered for this project?