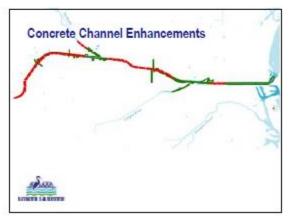

ood, but make some adjustments before it becomes signature
- Ok, but not necessarily a signature concept
- 4. Definitely not a signature concept



# Question: What Do you Think of Welcoming **Gateway Templates?**

- 1. Excellent, definitely a signature concept
- 2. Good, but make some adjustments before it becomes signature
- 3. Ok, but not necessarily a signature concept
- 4. Definitely not a signature concept



## **Potential Signature Projects**

- Atlantic Boulevard Area
- Upper Segment Multi-Use Easement
- Cudahy River Park
- Rio Hondo Confluence Area
- Middle Segment Crossover
- Parcel North of Artesia Blvd

- Middle Segment Multi-Use Easement
- Compton Creek Confluence
- Wrigley Heights River Park
- LA River South of Willow
- Concrete Channel Enhancements



































- 1. Excellent, definitely a signature concept
- 2. Good, but make some adjustments before it becomes signature
- 3. Ok, but not necessarily a signature concept
- 4. Definitely not a signature concept





# Question: What Do you Think of this Potential Project?

- 1. Excellent, definitely a signature concept
- 2. Good, but make some adjustments before it becomes signature
- 3. Ok, but not necessarily a signature concept
- 4. Definitely not a signature concept





- 1. Excellent, definitely a signature concept
- 2. Good, but make some adjustments before it becomes signature
- 3. Ok, but not necessarily a signature concept
- 4. Definitely not a signature concept





# Question: What Do you Think of this Potential Project?

- 1. Excellent, definitely a signature concept
- 2. Good