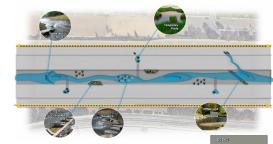

#### EARTH DAY RIDE - APRIL 22, 2017

Number in attendance: 1 rider, plus staff (including 1 child)

Starting location: LA River access point at John Anson Ford Park, Bell Gardens

LACBC hosted a 9.4 mile ride from John Anson Ford Park in Bell Gardens and traveled to Cudahy River Park. Riders rode back to John Anson Ford Park for an Earth Day resource fair hosted by Assembly Speaker Anthony Rendon and Assemblywoman Cristina Garcia, with stops along the route for community input and discussion. The stops included:

- Power Line Easement on Clara between 710 and LA River
- Maywood Riverfront Park
- Parcel at District and Atlantic (small lot with tanks on SE corner)
- Further point north on District Ave in Vernon
- Cudahy River Park