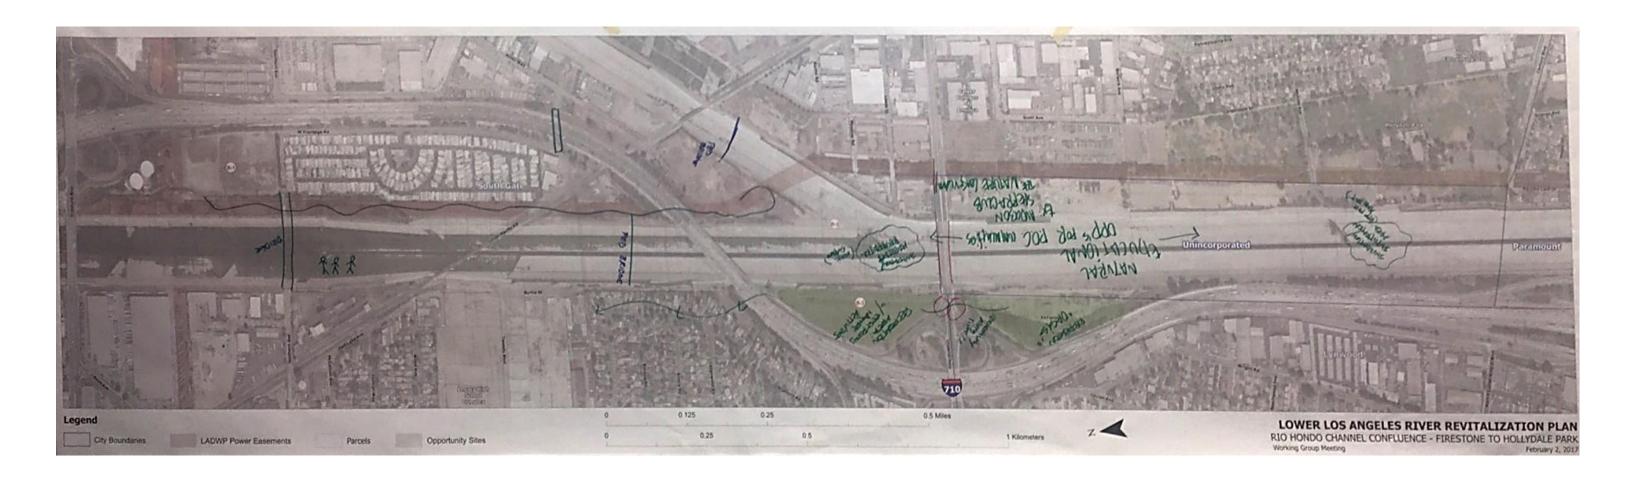

## SHARE YOUR IDEAS! RIO HONDO CONFLUENCE

The area where the LA River meets the Rio Hondo confluence could be improved to include natural, recreational, and community spaces or uses. Please review the potential features listed below, and share your ideas on the back of this page.

#### **Potential Features**

- Active space
- Bioswales
- Bike fix-it stations
- Boardwalks/overlooks
- Climbing wall
- Community garden
- Community gateway
- Continuous park space
- Crossings

- Destination stops
- Drinking fountains
- Elevated paths
- Equestrian trails
- Expanded floodplain
- Habitat area/corridor
- Informational signage
- Homeless shelter
- In-river access

- Lighting
- Loop trails
- Multi-use facility
- Open space
- Outdoor learning area
- Passive space
- Walk/bike access
- Plazas

- Pop-up parks
- Public art/murals
- Recreation center
- Regional gateway
- Residential access
- River amphitheater
- Water capture
- Water recreation

FOR MORE INFORMATION, VISIT: WWW.LOWERLARIVER.ORG

Which potential features would you like to see at this project site? (Mark your top 3 features. You may also write in other top features in the empty space below)

□ Multi-Use
Facility
□ River
Amphitheater
□ Habitat
Area
□ In-River
Access
□ Water
Recreation

What other potential features should be considered for this project?