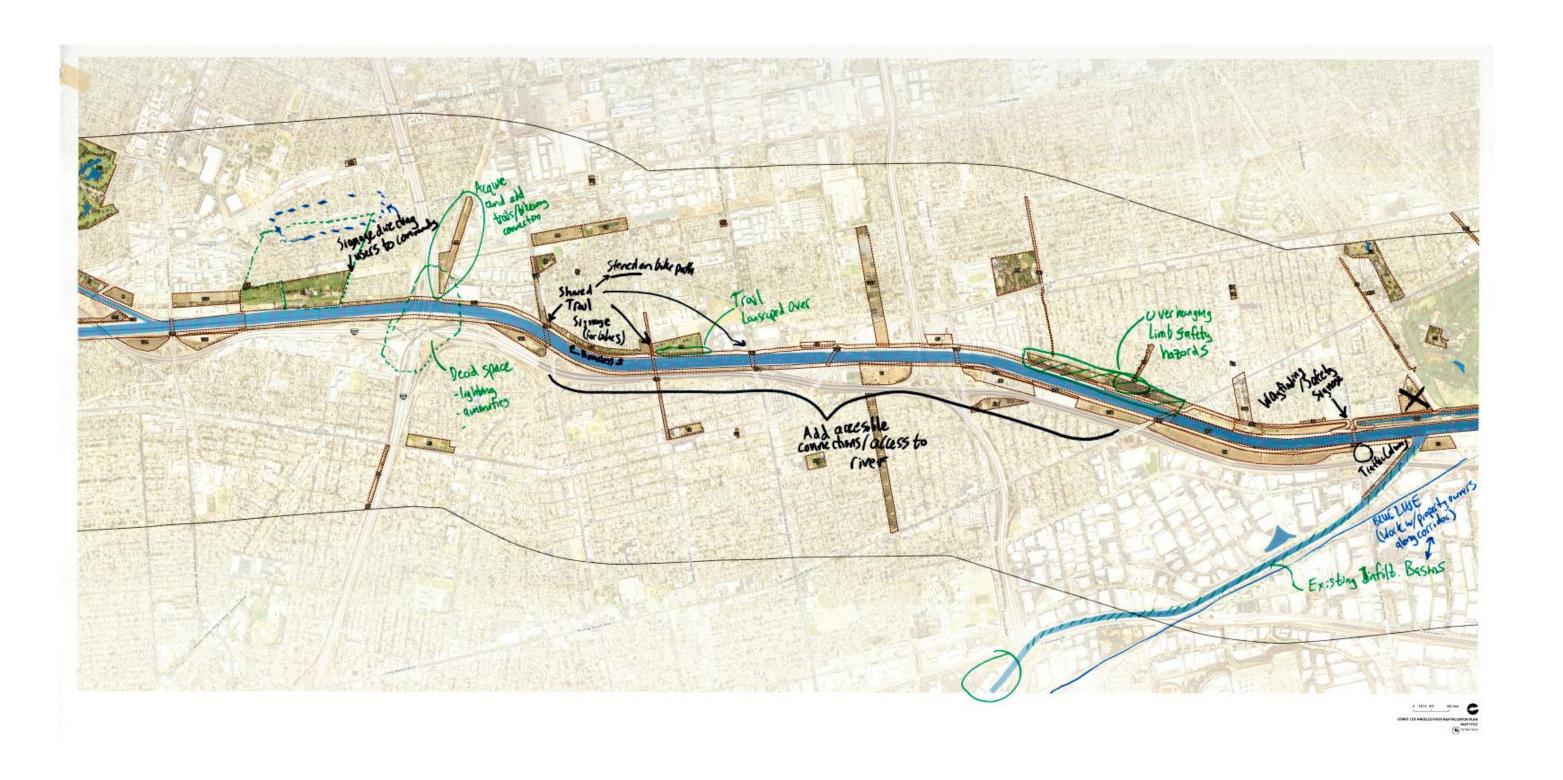

### 6.5 Bike Ride Summaries

#### EARTH DAY RIDE - APRIL 22, 2017

Number in attendance: 1 rider, plus staff (including 1 child)

Starting location: LA River access point at John Anson Ford Park, Bell Gardens

LACBC hosted a 9.4 mile ride from John Anson Ford Park in Bell Gardens and traveled to Cudahy River Park. Riders rode back to John Anson Ford Park for an Earth Day resource fair hosted by Assembly Speaker Anthony Rendon and Assemblywoman Cristina Garcia, with stops along the route for community input and discussion. The stops included:

- Power Line Easement on Clara between 710 and LA River
- Maywood Riverfront Park
- Parcel at District and Atlantic (small lot with tanks on SE corner)
- Further point north on District Ave in Vernon
- Cudahy River Park