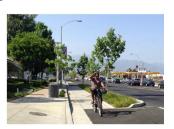

### 6.5 Bike Ride Summaries

#### EARTH DAY RIDE - APRIL 22, 2017

Number in attendance: 1 rider, plus staff (including 1 child)

Starting location: LA River access point at John Anson Ford Park, Bell Gardens

LACBC hosted a 9.4 mile ride from John Anson Ford Park in Bell Gardens and traveled to Cudahy River Park. Riders rode back to John Anson Ford Park for an Earth Day resource fair hosted by Assembly Speaker Anthony Rendon and Assemblywoman Cristina Garcia, with stops along the route for community input and discussion. The stops included: