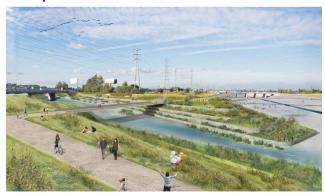

#### **COMPTON CREEK CONFLUENCE**

The Compton Creek Confluence presents an exciting opportunity to enhance public spaces and pathways along the existing river trail and to make new connections to to Compton Creek. Please review the potential features listed below, and share your ideas on the back of this page.