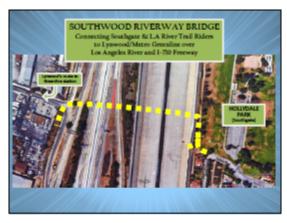

Feedback was provided via surveys submitted at the end of the ride and through discussion along the route. Each stop listed above allowed for feedback on opportunities for site improvements and new projects.

Power Line Easement on Clara between 710 and LA River - People noted that there was a lot of fast moving traffic right by this area. Because this was access to the LA River, people wanted it to be warm and inviting. They thought this would make a good meeting space for families and friends beginning a day of fun on the River, but that it unfortunately didn't feel safe, was hard to hear, and could use things like seating and water fountains to prepare for the day.