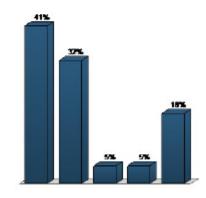

| 100%      | 20    |



## 16. What do you think about the potential Upper Segment Multi-Use Easement project? (Multiple Choice)

|                                               | Responses |       |
|-----------------------------------------------|-----------|-------|
|                                               | Percent   | Count |
| Definitely include as a<br>signature project  | 40.91%    | 9     |
| Consider including as<br>a signature project  | 31.82%    | 7     |
| OK to include with<br>minor changes           | 4.55%     | 1     |
| OK to include with<br>major changes           | 4.55%     | 1     |
| OK to include, but not as a signature project | 18.18%    | 4     |
| Totals                                        | 100%      | 22    |



Page 7 of 12

## 17. What do you think about the potential Cudahy River Park Area project? (Multiple Choice)

|                                               | Responses |       |
|-----------------------------------------------|-----------|-------|
|                                               | Percent   | Count |
| Definitely include as a<br>signature project  | 71.43%    | 15    |
| Consider including as<br>a signature project  | 23.81%    | 5     |
| OK to include with<br>minor changes           | 4.76%     | 1     |
| OK to include with<br>major changes           | 0%        | 0     |
| OK to include, but not as a signature project | 0%        | 0     |
| Totals                                        | 100%      | 21    |



#### 18. What do you think about the potential Rio Hond