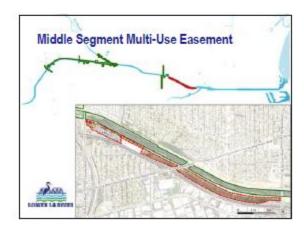

#### **SHARE YOUR IDEAS!** MIDDLE SEGMENT CROSSOVER & MULTI-USE EASEME

A new crossover and trail improvements connecting Compton and Paramount across the Lower LA River could create new, safer access for people walking and biking between each community. Please review the potential features listed below, and share your ideas on the back of this page.

#### **Potential Features**

- Active space
- Bioswales
- Bike fix-it stations
- Boardwalks/overlooks
- Commercial access
- Continuous park space
- Crossings

- Drinking fountains
- Elevated paths
- In-river access
- Lighting
- Open space
- Outdoor learning area
- Passive space
- Walk/bike access
- Plazas
- Public art/murals
- Residential access

 Water capture Shade

Which potential features would you like to see at this project site? (Mark your top 5 features. You may also write in other top features in the empty space below)

☐ Overlooks ☐ Crossings □ Plazas ☐ Elevated Paths ☐ In-River ☐ Active Access Space □ Expanded ☐ Continuous Floodplain Park Space

What other potential features should be considered for this project?