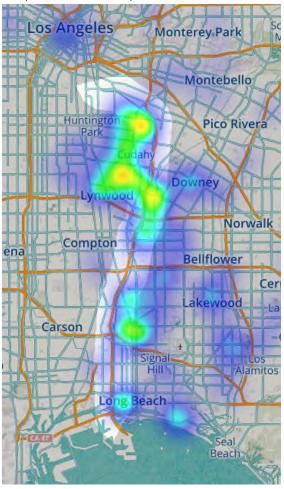

### 6.5 Bike Ride Summaries

#### EARTH DAY RIDE - APRIL 22, 2017

Number in attendance: 1 rider, plus staff (including 1 child)

Starting location: LA River access point at John Anson Ford Park, Bell Gardens

LACBC hosted a 9.4 mile ride from John Anson Ford Park in Bell Gardens and traveled to Cudahy River Park. Riders rode back to John Anson Ford Park for an Earth Day resource fair hosted by Assembly Speaker Anthony Rendon and Assemblywoman Cristina Garcia, with stops along the route for community input and discussion. The stops included:

- Power Line Easement on Clara between 710 and LA River
- Maywood Riverfront Park
- Parcel at District and Atlantic (small lot with tanks on SE corner)
- Further point north on District Ave in Vernon
- Cudahy River Park