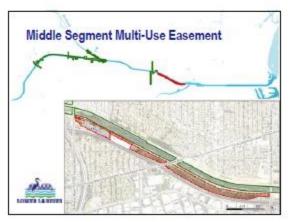

## ATLANTIC BLVD. & UPPER MULTI-USE EASEMENT

Potential trail and open space improvements near Atlantic Boulevard and along the Eastern side of the river between Maywood and Bell are an exciting opportunity. Please review the potential features listed below, and share your ideas on the back of this page.

#### **Potential Features**

- Active space
- Bioswales
- Boardwalks/overlooks
- Community garden
- Community gateway
- Continuous park space
- Crossings
- Drinking fountains
- Equestrian trails

- Bike fix-it stations
- Expanded floodplain
- Habitat area/corridor
- Informational signage
- Homeless shelter
- Lighting
- Loop trails
- Open space
- Passive space

- Outdoor learning areas
- Walk/bike access
- Plazas
- Pop-up parks
- Public art/murals
- Regional gateway
- Residential access
- Restrooms

- River amphitheater
- Seating
- Security
- Shallow banking
- Water capture
- Water-recycling facility
- Water recreation

Which potential features would you like to see at this project site? (Mark your top 5 features. You may also write in other top features in the empty space below)

What other potential features should be considered for this project?