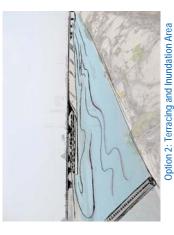

#### **COMPTON CREEK CONFLUENCE**

The Compton Creek Confluence presents an exciting opportunity to enhance public spaces and pathways along the existing river trail and to make new connections to to Compton Creek. Please review the potential features listed below, and share your ideas on the back of this page.