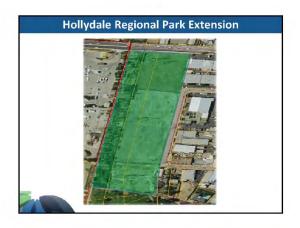

#### Sunday, June 11, 2017

Where:

Hollydale Park Equestrian Area Hollydale Regional Park 5400 Monroe Ave. South Gate, CA 90280

Time: 10:00 AM - 2:00 PM

Part 1: Trail Etiquette for walkers, dog walkers, hikers, bicyclists and riders

### Etiqueta para los Caminos Multi-Usos: Corredores, Biciclistas, Caminantes de Perros, Caminantes y Caballos

Domingo, Junio 11, 2017

En Donde?
Hollydale Park Equestrian Area
Hollydale Regional Park
5400 Monroe Ave.
South Gate, CA 90280
Horario: 10:00 AM - 2:00 PM