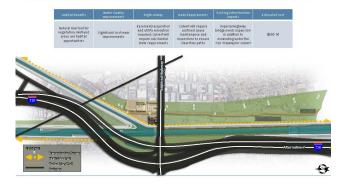

## SHARE YOUR IDEAS! RIO HONDO CONFLUENCE

The area where the LA River meets the Rio Hondo confluence could be improved to include natural, recreational, and community spaces or uses. Please review the potential features listed below, and share your ideas on the back of this page.

#### **Potential Features**

- Active space
- Bioswales
- Bike fix-it stations
- Boardwalks/overlooks
- Climbing wall
- Community garden
- Community gateway
- Continuous park space
- Crossings

- Destination stops
- Drinking fountains
- Elevated paths
- Equestrian trails
- Expanded floodplain
- Habitat area/corridor
- Informational signage
- Homeless shelter
- In-river access

- Lighting
- Loop trails
- Multi-use facility
- Open space
- Outdoor learning area
- Passive space
- Walk/bike access
- Plazas

- Pop-up parks
- Public art/murals
- Recreation center
- Regional gateway
- Residential access
- River amphitheater
- Water capture
- Water recreation

FOR MORE INFORMATION, VISIT: WWW.LOWERLARIVER.ORG

Which potential features would you like to see at this project site? (Mark your top 3 features. You may also write in other top features in the empty space below)

□ Multi-Use
Facility
□ River
Amphitheater
□ Habitat
Area
□ In-River
Access
□ Water
Recreation

What other potential features should be considered for this project?