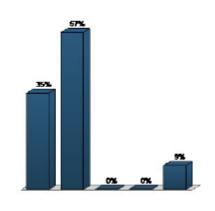

| 100%      | 21    |



Page 8 of 12

#### 19. What do you think about the potential Middle Segment Crossover project? (Multiple Choice)

|                                               | Responses |       |
|-----------------------------------------------|-----------|-------|
|                                               | Percent   | Count |
| Definitely include as a<br>signature project  | 34.78%    | 8     |
| Consider including as<br>a signature project  | 56.52%    | 13    |
| OK to include with minor changes              | 0%        | 0     |
| OK to include with<br>major changes           | 0%        | 0     |
| OK to include, but not as a signature project | 8.7%      | 2     |
| Totals                                        | 100%      | 23    |



#### 20. What do you think about the potential Parcel North of Artesia Blvd project? (Multiple Choice)

|                                               | Responses |       |
|-----------------------------------------------|-----------|-------|
|                                               | Percent   | Count |
| Definitely include as a<br>signature project  | 22.22%    | 4     |
| Consider including as<br>a signature project  | 38.89%    | 7     |
| OK to include with minor changes              | 5.56%     | 1     |
| OK to include with<br>major changes           | 5.56%     | 1     |
| OK to include, but not as a signature project | 27.78%    | 5     |
| Totals                                        | 100%      | 18    |



Page 9 of 12

#### 21. What do you think about the potential