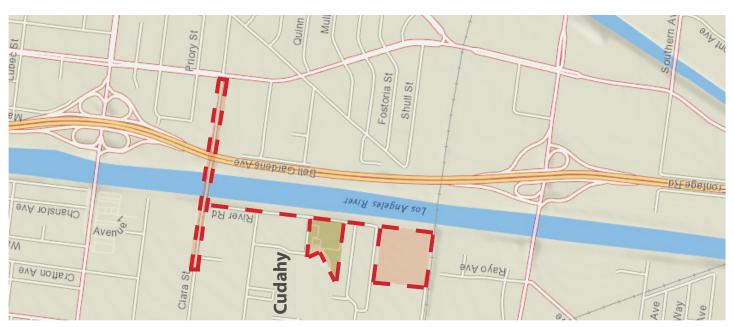

#### EARTH DAY RIDE - APRIL 22, 2017

Number in attendance: 1 rider, plus staff (including 1 child)

Starting location: LA River access point at John Anson Ford Park, Bell Gardens

LACBC hosted a 9.4 mile ride from John Anson Ford Park in Bell Gardens and traveled to Cudahy River Park. Riders rode back to John Anson Ford Park for an Earth Day resource fair hosted by Assembly Speaker Anthony Rendon and Assemblywoman Cristina Garcia, with stops along the route for community input and discussion. The stops included:

- Power Line Easement on Clara between 710 and LA River
- Maywood Riverfront Park
- Parcel at District and Atlantic (small lot with tanks on SE corner)
- Further point north on District Ave in Vernon
- Cudahy River Park