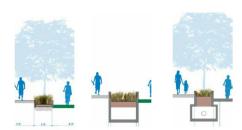

#### **WRIGLEY HEIGHTS RIVER PARK**

Potential concepts for Wrigley Heights River Park include new recreational and natural features as well as trail enhancements. Please review the potential features listed below, and share your ideas on the back of this page.

#### **Potential Features**

- Boardwalks/overlooks
- Commercial access
- Community gateway
- Continuous park space
- Destination stops
- Drinking fountains
- Equestrian trails
- Bike fix-it stations

- Informational signage
- Lighting
- Loop trails
- Multi-use facility
- Open space
- Outdoor learning area
- Passive space
- Walk/bike access

- Plazas
- Pop-up parks
- Public art/murals
- Recreation center
- Regional gateway
- Residential access
- Restrooms
- Seating

- Security
- Shade
- Trailheads
- Undercrossing
- Water capture

FOR MORE INFORMATION, VISIT: WWW.LOWERLARIVER.ORG