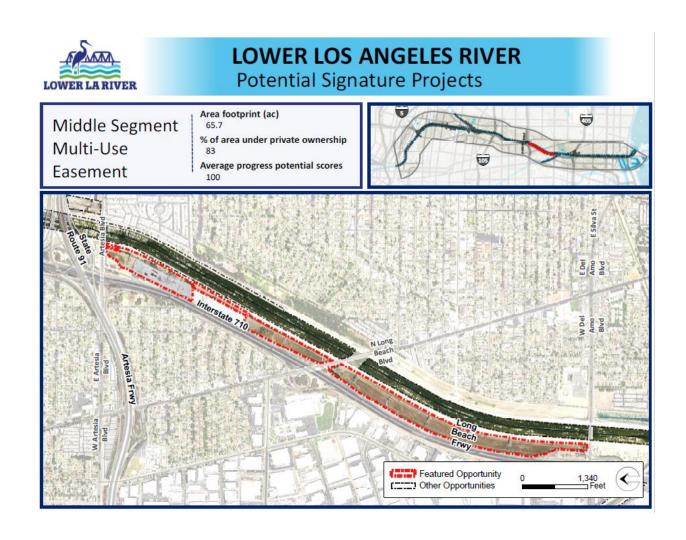

| ^       | 68 | Stream restoration                    | X       |

| ID | <b>Building Block</b>                    | Applied |
|----|------------------------------------------|---------|
| 69 | Sub-regional water<br>recycling facility |         |
| 70 | Traffic calming                          |         |
| 71 | Trailheads and staging<br>areas          |         |
| 72 | Transit-oriented development             |         |
| 73 | Tunnels                                  |         |
| 74 | Undercrossing                            | X       |
| 75 | Water capture and<br>onsite storage      |         |
| 76 | Water recreation                         |         |
| 77 | Workforce training<br>programs           |         |
| 78 | Shade (veg or<br>structural)             | ×       |





# **Potential Signature Projects**

### Middle Segment Multi-Use Easement

| ID                 | <b>Building Block</b>                     | Applied |
|--------------------|-------------------------------------------|---------|
| 1                  | Active space                              | X       |
| 2                  | Additional permanent<br>homeless shelters |         |
| 3                  | Bioswales                                 | X       |
| 4                  | Boardwalks and overlooks                  | X       |
| 5                  | Brownfields remediation                   | X       |
| 6                  | Climbing wall                             |         |
| 7                  | Commercial zone access                    |         |
| 8                  | Commu