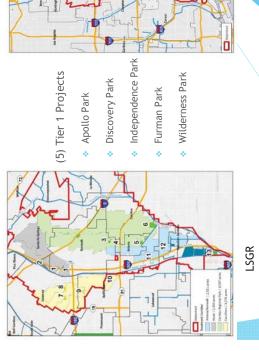

with cycling community

(1) Bioswale on Firestone Blvd in front of Stonewood Mall

(4) Tree box filters \* (1) on Barlin Ave

Proposition 84 Funded Storm

Water Projects

- to provide connectivity with regional bike trails in adjacent Goal: Provide system of bike paths throughout the City and
- Initial Project: Gardendale Street
- (Lakewood to Garfield)
- Upcoming Projects:
- Brookshire Ave and Old River





\* (1) on Pangborn Ave

\* (1) on Faust Ave

(1) on Bixler Ave

# Prop 84 - 4 Filterra Tree

Prop 84 - Firestone Boulevard Bioswale

Designed to treat an anticipated stormwater volume of 54,000 cf

Wesigned to treat an anticipated stormwater volume of 29,028 cf















## Regional Treatment Corridor (LSGR and LLAR)

Open Space and Trail - Wilderness

Park Restoration Project



►Use recycled water for lakes and

irrigation

▶ Improve public education and

accessibility

►Create native wetland habitat

▶Restore lake's water quality

Objectives:

## LLAR

► Contribute to watershed health

►Increase economic benefits

Soil Infiltration Rate Studies

Timeline and Budget









\$1,660,000 - Prop 1 River Mountain Conservancy (approved)

Funds Upon Approval of Grants:

Commence construction in 2018

Estimated Total Cost: \$2M+

Commence design this year

- \$200,000 CA State Park Habitat Conservation Fund (approved)
- \$200,000 City's General Fund

## Thank you



### What is Open Streets?

- Open streets initiatives are one-day events in which streets are closed to all vehicular traffic and we invite residents to reclaim their city on bike, foot, scooter, stroller