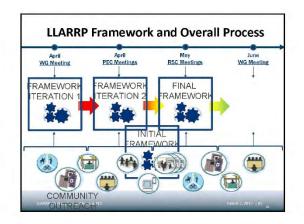

|              |              |                         |
| 40 |                    |              |              |                         |

### **ATTACHMENT C: POWERPOINT SLIDES**

















































































#### Motion 22.1

- Introduced October 2015
- Addressed CEHAJ proposal: Community Alternative 7
- · Scope consists of four major categories
  - I. Elements to be evaluated in the Draft EIR/EIS
  - II. Elements to be identified as potential mitigation during construction (in parallel to EIR/EIS)
  - III. Additional studies, policy proposals and criteria to be explored by Metro working with others (in parallel to the EIR/EIS
  - IV. Elements to be developed independent of the EIR/EIS





































































































































### **Meeting Schedule**

- · First Thursday of each month
- 6:00 p.m. to 9:00 p.m.
- Through February 2018
- · Next meetings:
  - Thursday, April 6, 2017, Long Beach/Bixby Knolls
  - Thursday, May 4, 2017, Downey
  - Thursday, June 1, 2017, ???
  - Thursday, July 6, 2017, ???

William City Aleston #23





#### ATTACHMENT D: WALLGRAPHIC



# LOWER LOS ANGELES RIVER REVITALIZATION PLAN (LLARRP) WORKING GROUP MEETING #12

Thursday, April 6, 2017 ◆ 6:00 pm – 9:00 pm Expo Arts Center, 4321 Atlantic Ave, Long Beach

### SUMMARY REPORT

### INTRODUCTION

On April 6, 2017, California State Assembly Speaker Anthony Rendon of the 63<sup>rd</sup> Assembly District and the Rivers and Mountain Conservancy (RMC