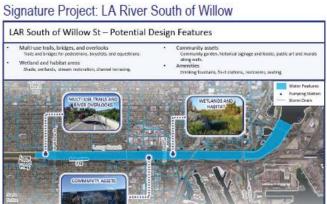

### SHARE YOUR IDEAS! SOUTH OF WILLOW STREET

A variety of improvements could enhance the river trail South of Willow Street in Long Beach. Please review the potential features listed below, and share your ideas on the back of this page.

#### **Potential Features**

- Boardwalks/overlooks
- Elevated paths

- In-river access
- Lighting

- Stream restoration
- Water recreation

FOR MORE INFORMATION, VISIT: WWW.LOWERLARIVER.ORG

Which potential features would you like to see at this project site? (Mark your top 3 features. You may also write in other top features in the empty space below)