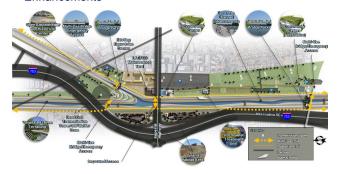

#### **WRIGLEY HEIGHTS RIVER PARK**

Potential concepts for Wrigley Heights River Park include new recreational and natural features as well as trail enhancements. Please review the potential features listed below, and share your ideas on the back of this page.

#### **Potential Features**

- Boardwalks/overlooks
- Commercial access
- Community gateway
- Continuous park space
- Destination stops
- Drinking fountains
- Equestrian trails
- Bike fix-it stations

- Informational signage
- Lighting
- Loop trails
- Multi-use facility
- Open space
- Outdoor learning area
- Passive space
- Walk/bike access

- Plazas
- Pop-up parks
- Public art/murals
- Recreation center
- Regional gateway
- Residential access
- Restrooms
- Seating

- Security
- Shade
- Trailheads
- Undercrossing
- Water capture

FOR MORE INFORMATION, VISIT: WWW.LOWERLARIVER.ORG