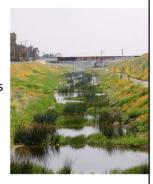

#### EARTH DAY RIDE - APRIL 22, 2017

Number in attendance: 1 rider, plus staff (including 1 child)

Starting location: LA River access point at John Anson Ford Park, Bell Gardens

LACBC hosted a 9.4 mile ride from John Anson Ford Park in Bell Gardens and traveled to Cudahy River Park. Riders rode back to John Anson Ford Park for an Earth Day resource fair hosted by Assembly Speaker Anthony Rendon and Assemblywoman Cristina Garcia, with stops along the route for community input and discussion. The stops included:

- Power Line Easement on Clara between 710 and LA River
- Maywood Riverfront Park
- Parcel at District and Atlantic (small lot with tanks on SE corner)
- Further point north on District Ave in Vernon
- Cudahy River Park