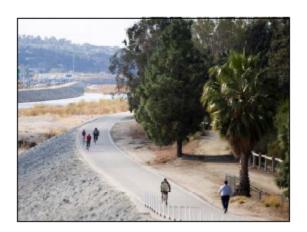

### 6.5 Bike Ride Summaries

#### EARTH DAY RIDE - APRIL 22, 2017

Number in attendance: 1 rider, plus staff (including 1 child)

Starting location: LA River access point at John Anson Ford Park, Bell Gardens

LACBC hosted a 9.4 mile ride from John Anson Ford Park in Bell Gardens and traveled to Cudahy River Park. Riders rode back to John Anson Ford Park for an Earth Day resource fair hosted by Assembly Speaker Anthony Rendon and Assemblywoman Cristina Garcia, with stops along the route for community input and discussion. The stops included: