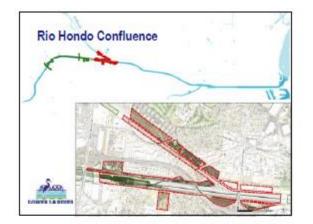

## SHARE YOUR IDEAS! RIO HONDO CONFLUENCE

The area where the LA River meets the Rio Hondo confluence could be improved to include natural, recreational, and community spaces or uses. Please review the potential features listed below, and share your ideas on the back of this page.

#### **Potential Features**

- Active space
- Bioswales
- Bike fix-it stations
- Boardwalks/overlooks
- Climbing wall
- Community garden
- Community gateway
- Continuous park space
- Crossings

- Destination stops
- Drinking fountains
- Elevated paths
- Equestrian trails
- Expanded floodplain
- Habitat area/corridor
- Informational signage
- Homeless shelter
- In-river access

- Lighting
- Loop trails
- Multi-use facility
- Open space
- Outdoor learning area
- Passive space
- Walk/bike access
- Plazas

- Pop-up parks
- Public art/murals
- Recreation center
- Regional gateway
- Residential access
- River amphitheater
- Water capture
- Water recreation