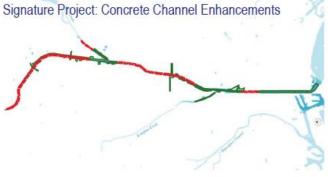

mental, and cultural experiences







### Signature Template: Improved Crossings

Concepts to create safe crossings for all users while also creating sense of place and connections to the river















#### Signature Project: Atlantic Blvd and Upper Segment Multi-Use Easement 1



#### Signature Project: Atlantic Blvd and Upper Segment Multi-Use Easement 2



#### Signature Project: Atlantic Blvd and Upper Segment Multi-Use Easement 2





### Signature Project: Cudahy River Park Area





LOWER LA RIVER

#### Signature Project: Rio Hondo Confluence





#### Signature Project: Middle Segment Crossover and Multi-Use Easement 1



Signature Project Middle Segment Crossover and Multi-Use Easement 2



#### Signature Project Middle Segment Crossover and Multi-Use Easement 2

















#### What IS Hydraulics??

Hydraulics is the "where and how water flows"

- What paths can it take, including overflows, split flows, and confluences?
- What happens in channelization?
- How deep is it?
- How fast does it flow?





#### Intent of Discussion

- Presentation of general hydraulic concepts affecting the following:
- Water storage
- Channel surfaces (concrete vs. natural)
- In-channel features
- Effects on what we can do within existing—or changed river boundaries
- How we are applying it to our alternative concepts



#### Hydraulics is not Hydrology

- It is not Hydrology! These are often confused.
- Hydrology is the "how much water"
- Rainwater >> infiltration or runoff >> eventually joins larger bodies of water such as rivers or oceans or groundwater
- Expressed as