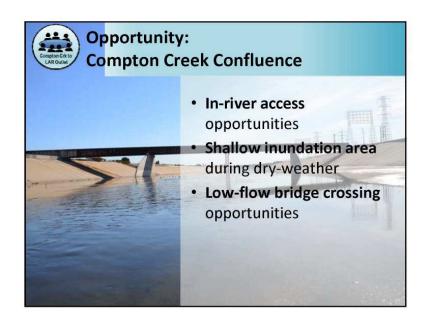

#### **COMPTON CREEK CONFLUENCE**

The Compton Creek Confluence presents an exciting opportunity to enhance public spaces and pathways along the existing river trail and to make new connections to to Compton Creek. Please review the potential features listed below, and share your ideas on the back of this page.