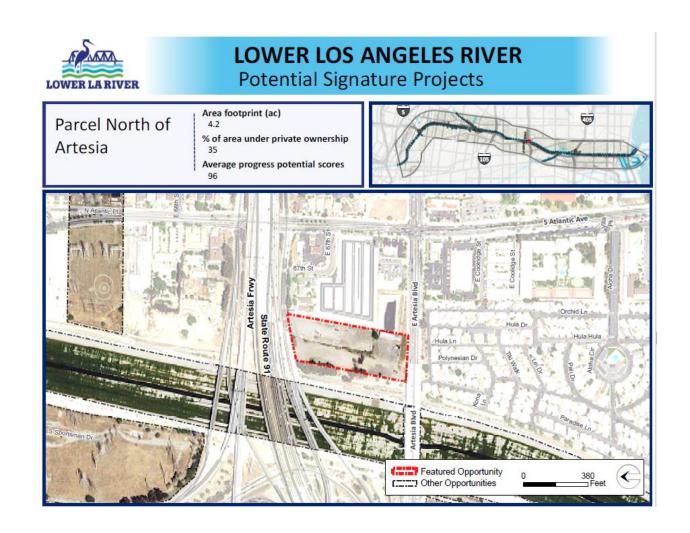

| , ,     | 68 | Stream restoration                  | X       |

| ID | <b>Building Block</b>                    | Applied |
|----|------------------------------------------|---------|
| 69 | Sub-regional water<br>recycling facility |         |
| 70 | Traffic calming                          |         |
| 71 | Trailheads and staging<br>areas          |         |
| 72 | Transit-oriented development             |         |
| 73 | Tunnels                                  |         |
| 74 | Undercrossing                            | X       |
| 75 | Water capture and<br>onsite storage      |         |
| 76 | Water recreation                         |         |
| 77 | Workforce training<br>programs           |         |
| 78 | Shade (veg or<br>structural)             | X       |





# Potential Signature Projects

#### Parcel North of Artesia

| ID | <b>Building Block</b>                       | Applied |
|----|---------------------------------------------|---------|
| 1  | Active space                                |         |
| 2  | Additional permanent<br>homeless shelters   |         |
| 3  | Bioswales                                   |         |
| 4  | Boardwalks and overlooks                    | X       |
| 5  | Brownfields remediation                     | X       |
| 6  | Climbing wall                               |         |
| 7  | Commercial zone access                      | X       |
| 8  | Community benefits agreements               | X       |
| 9  | Community garden                            |         |
| 10 | Community gateway