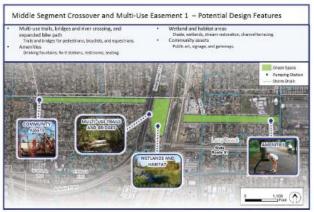

#### **SHARE YOUR IDEAS!** MIDDLE SEGMENT CROSSOVER & MULTI-USE EASEME

A new crossover and trail improvements connecting Compton and Paramount across the Lower LA River could create new, safer access for people walking and biking between each community. Please review the potential features listed below, and share your ideas on the back of this page.

#### **Potential Features**

- Active space
- Bioswales
- Bike fix-it stations
- Boardwalks/overlooks
- Commercial access
- Continuous park space
- Crossings

- Drinking fountains
- Elevated paths
- In-river access
- Lighting
- Open space
- Outdoor learning area
- Passive space
- Walk/bike access
- Plazas
- Public art/murals
- Residential access

 Water capture Shade

Which potential features would you like to see at this project site? (Mark your top 5 features. You may also write in other top features in the empty space below)

☐ Overlooks ☐ Crossings □ Plazas ☐ Elevated Paths ☐ In-River ☐ Active Access Space □ Expanded ☐ Continuous Floodplain Park Space

What other potential features should be considered for this project?