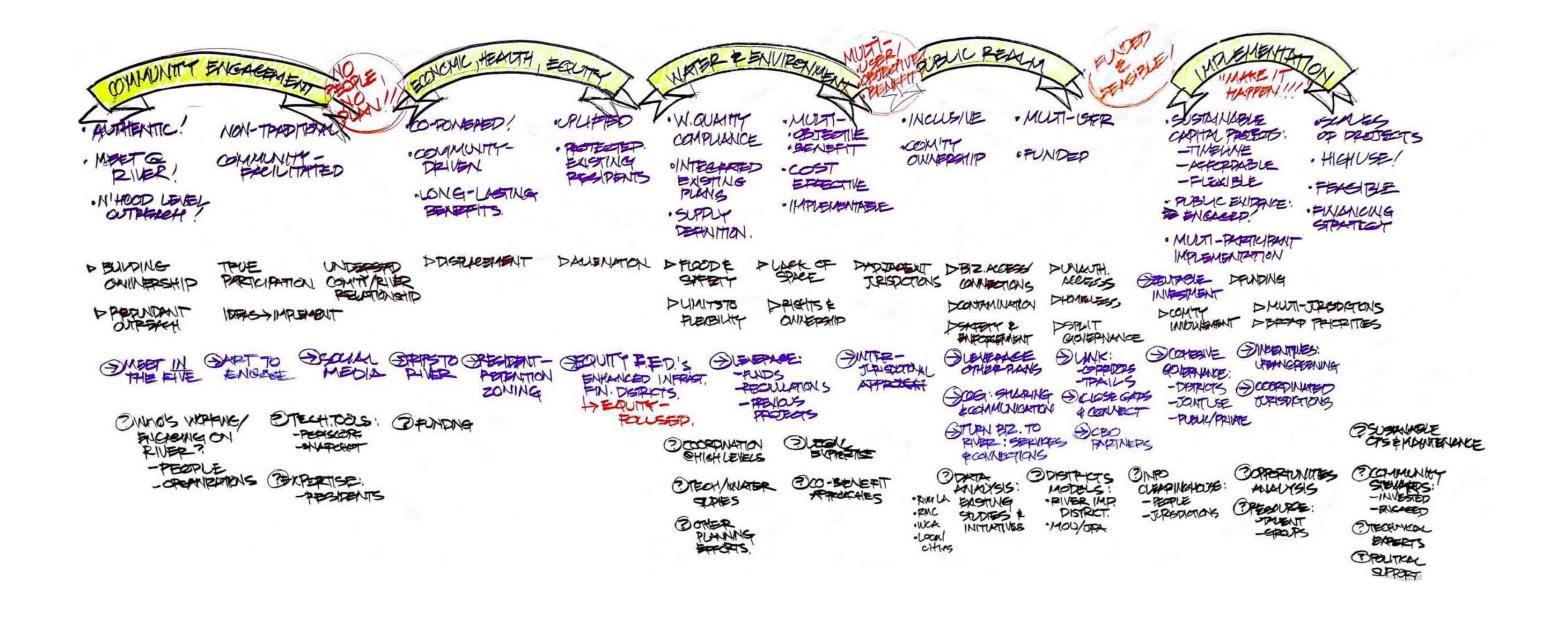

specific issues and phases of the project CPP 10: Provide interpretive stations with opportunities for comment and feedback at strategic points along the river CPP 11: Involve youth directly in on-going community outreach and engagement activities; offer paid employment to youth to accomplish specific community outreach tasks



# **Meeting Schedule**

- First Thursday of each month
- 6:00 p.m. to 9:00 p.m.
- Various communities along the LLAR
- Through at least November 2017
- Next meetings:
  - Thursday, August 4, 2016, Bell
  - Thursday, September 8, 2016, South Gate
  - Thursday, October 6, 2016, ???

LLARRP Working Group Meeting #3

July 7, 2016





# **ATTACHMENT D: WALLGRAPHICS**





Lower Los Angeles River Revitalization Plan

Working Group | Meeting #3 July 7, 2016 Page 1 of 2



# MIG

Lower Los Angeles River Revitalization Plan

Working Group | Meeting #3 July 7, 2016 Page 2 of 2

# LOWER LOS ANGELES RIVER REVITALIZATION PLAN (LLARRP) WORKING GROUP MEETING #4

Thursday, August 4, 2016 ◆ 6:00 pm – 9:00 pm Bell Community Center, 6250 Pine Avenue, Bell, CA 90201

# SUMMARY REPORT

# INTRODUCTION

On August 4, 2016, California State Assembly Speaker Anthony Rendon of the 63<sup>rd</sup> Assembly District and the Rivers and Mountain Conservancy (RMC) co-hosted the fourth meeting of the Working Group for the Lower Los Angeles River Revitalization Plan (LLARRP). The purpose of the meeting was to review suggested River Segment Committees and Plan Element Committees, and develop preliminary ideas toward assets, issues, and opportunities along the River.

# **Meeting For