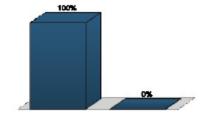

oal acceptable as presented? (Multiple Choice)

|                                  | Responses |       |
|----------------------------------|-----------|-------|
|                                  | Percent   | Count |
| Agree with no changes            | 91.67%    | 22    |
| Requires some further discussion | 8.33%     | 2     |
| Totals                           | 100%      | 24    |



#### 5. Is the goal acceptable as presented? (Multiple Choice)

|                                  | Responses |       |
|----------------------------------|-----------|-------|
|                                  | Percent   | Count |
| Agree with no changes            | 100%      | 1     |
| Requires some further discussion | 0%        | 0     |
| Totals                           | 100%      | 1     |



Page 2 of 12

#### 6. Are the objectives acceptable as presented? (Multiple Choice)

|                                  | Responses |       |
|----------------------------------|-----------|-------|
|                                  | Percent   | Count |
| Agree with no changes            | 91.67%    | 22    |
| Requires some further discussion | 8.33%     | 2     |
| Totals                           | 100%      | 24    |



#### 7. Is the goal acceptable as presented? (Multiple Choice)

|                                  | Responses |       |
|----------------------------------|-----------|-------|
|                                  | Percent   | Count |
| Agree with no changes            | 91.67%    | 22    |
| Requires some further discussion | 8.33%     | 2     |
| Totals