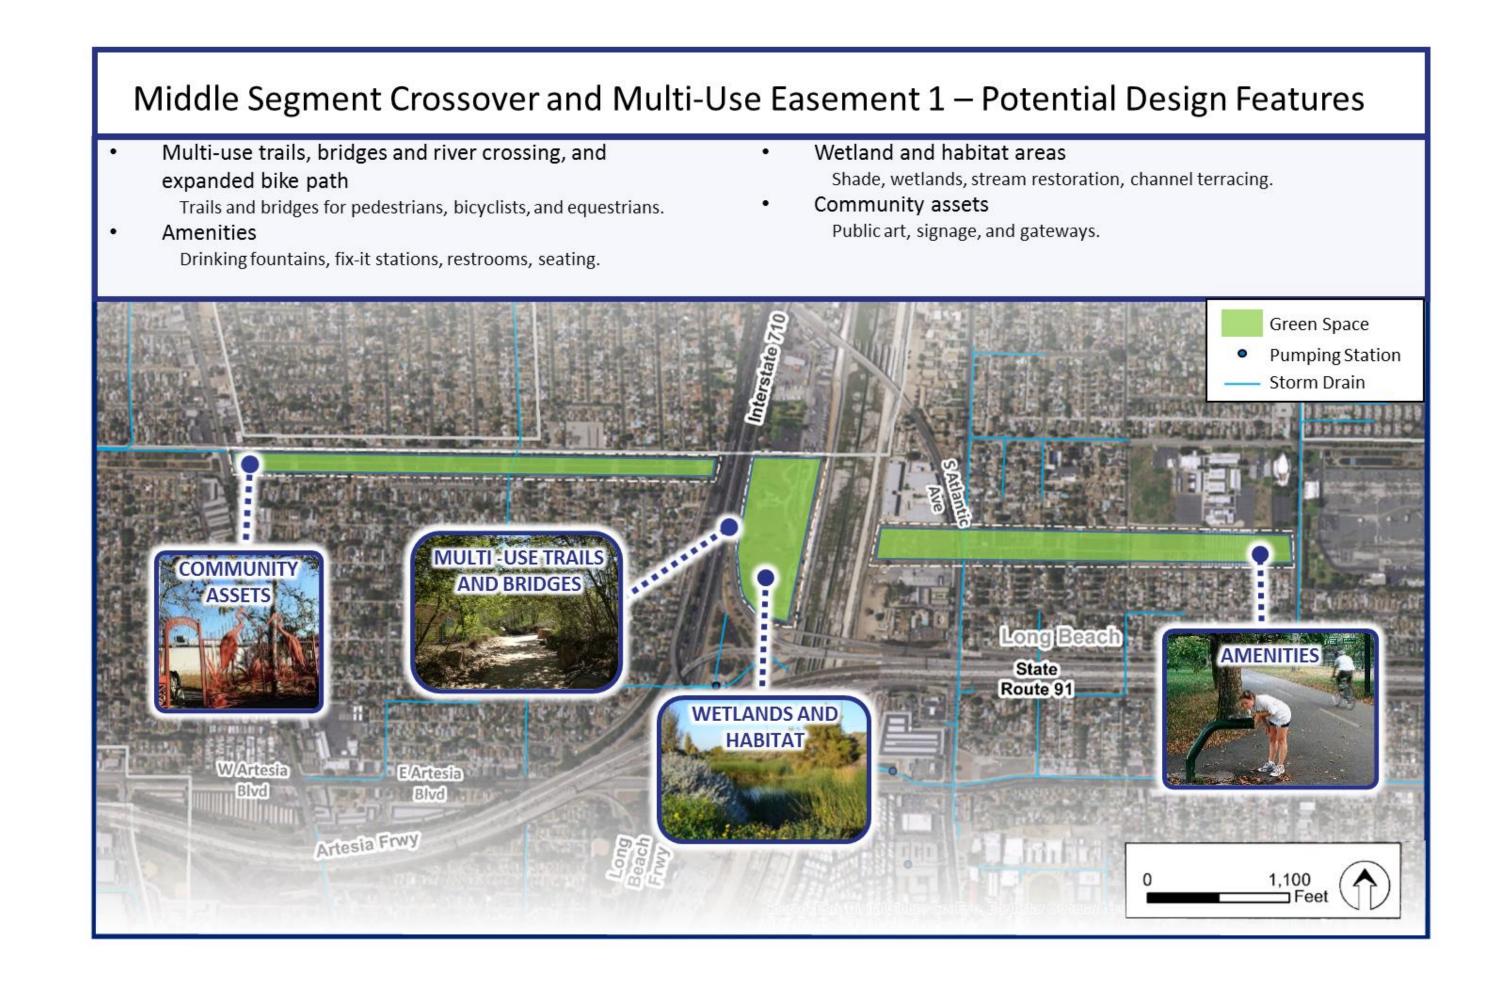

#### **SHARE YOUR IDEAS!** MIDDLE SEGMENT CROSSOVER & MULTI-USE EASEME

A new crossover and trail improvements connecting Compton and Paramount across the Lower LA River could create new, safer access for people walking and biking between each community. Please review the potential features listed below, and share your ideas on the back of this page.

#### **Potential Features**

- Active space
- Bioswales
- Bike fix-it stations
- Boardwalks/overlooks
- Commercial access
- Continuous park space
- Crossings

- Drinking fountains
- Elevated paths
- In-river access
- Lighting
- Open space
- Outdoor learning area
- Passive space
- Walk/bike access
- Plazas
- Public art/murals
- Residential access

 Water capture Shade

Which potential features would you like to see at this project site? (Mark your top 5 features. You may also write in other top features in the empty space below)

☐ Overlooks ☐ Crossings □ Plazas ☐ Elevated Paths ☐ In-River ☐ Active Access Space □ Expanded ☐ Continuous Floodplain Park Space

What other potential features should be considered for this project?