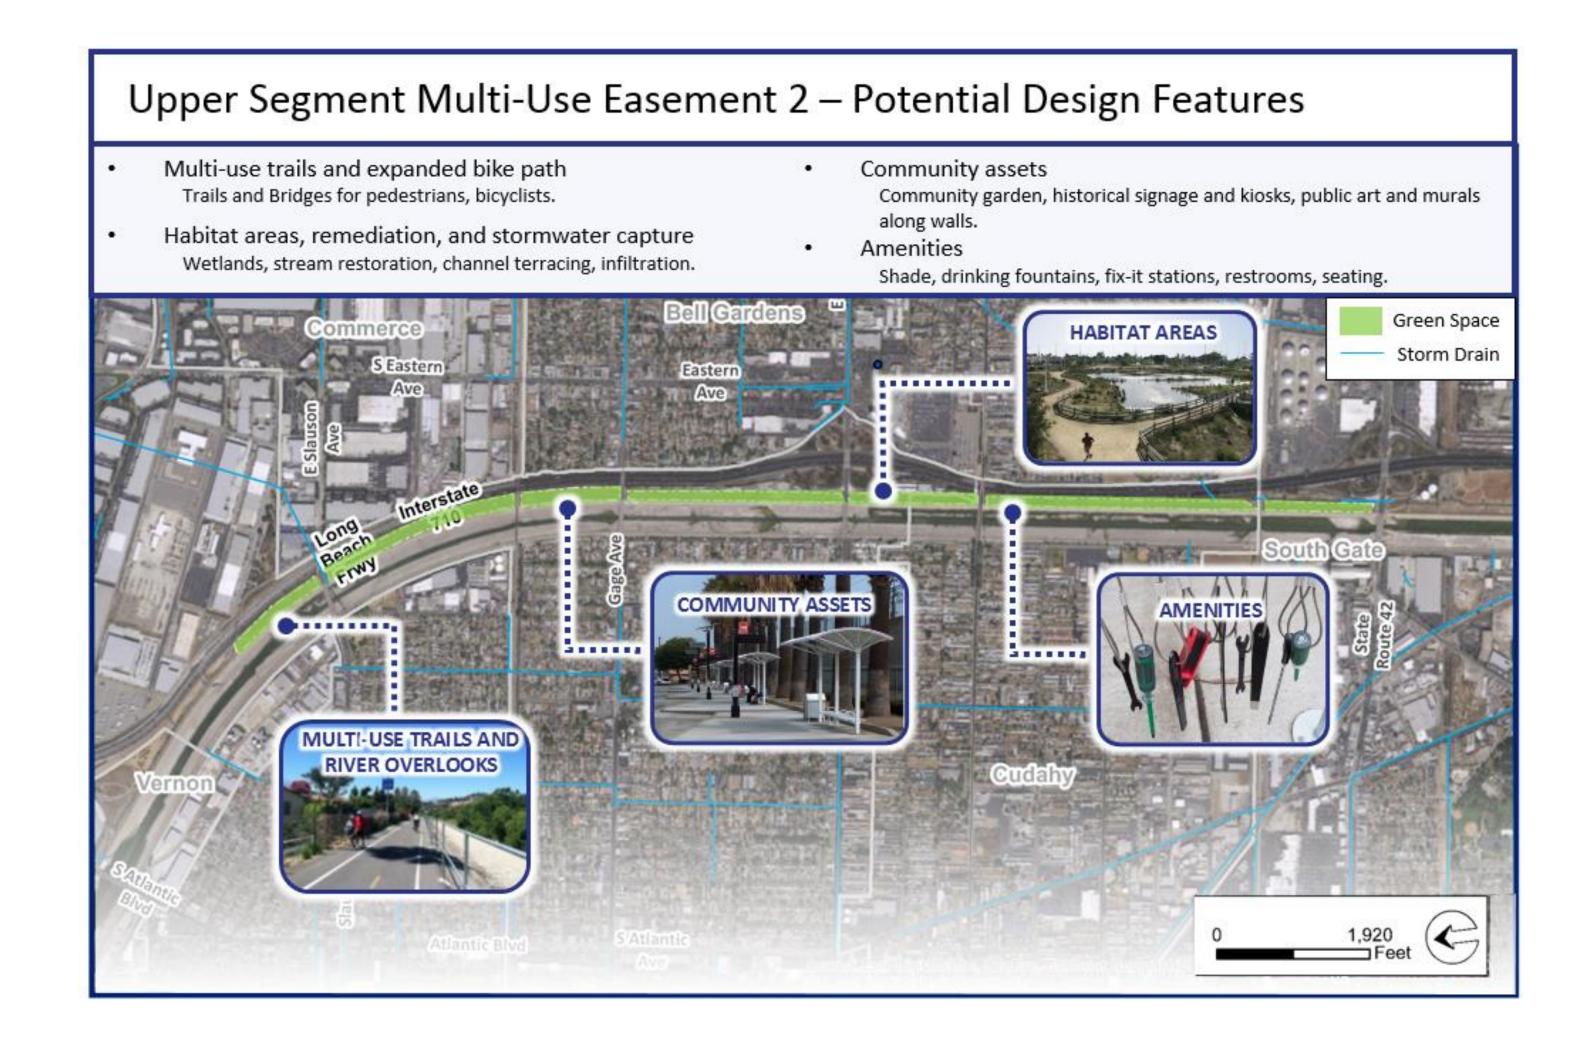

#### **SHARE YOUR IDEAS!** MIDDLE SEGMENT CROSSOVER & MULTI-USE EASEME

A new crossover and trail improvements connecting Compton and Paramount across the Lower LA River could create new, safer access for people walking and biking between each community. Please review the potential features listed below, and share your ideas on the back of this page.

#### **Potential Features**

- Active space
- Bioswales
- Bike fix-it stations
- Boardwalks/overlooks
- Commercial access
- Continuous park space
- Crossings

- Drinking fountains
- Elevated paths
- In-river access
- Lighting
- Open space
- Outdoor learning area
- Passive space
- Walk/bike access
- Plazas
- Public art/murals
- Residential access

 Water capture Shade

Which potential features would you like to see at this project site? (Mark your top 5 features. You may also write in other top features in the empty space below)

☐ Overlooks ☐ Crossings □ Plazas ☐ Elevated Paths ☐ In-River ☐ Active Access Space □ Expanded ☐ Continuous Floodplain Park Space

What other potential features should be considered for this project?