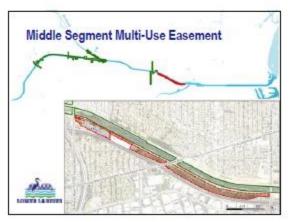

#### **SHARE YOUR IDEAS!** MIDDLE SEGMENT CROSSOVER & MULTI-USE EASEME

A new crossover and trail improvements connecting Compton and Paramount across the Lower LA River could create new, safer access for people walking and biking between each community. Please review the potential features listed below, and share your ideas on the back of this page.

#### **Potential Features**

- Active space
- Bioswales
- Bike fix-it stations
- Boardwalks/overlooks
- Commercial access
- Continuous park space
- Crossings

- Drinking fountains
- Elevated paths
- In-river access
- Lighting
- Open space
- Outdoor learning area
- Passive space
- Walk/bike access
- Plazas
- Public art/murals
- Residential access

 Water capture Shade

Which potential features would you like to see at this project site? (Mark your top 5 features. You may also write in other top features in the empty space below)

☐ Overlooks ☐ Crossings □ Plazas ☐ Elevated Paths ☐ In-River ☐ Active Access Space □ Expanded ☐ Continuous Floodplain Park Space