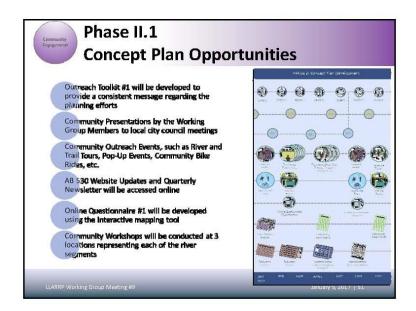

#### 6.1.2.1 Tools Developed

**Tool kit 1:** contained a set of community materials in English and Spanish to familiarize the community with the project and engage them in sharing their ideas for the community using the community brand developed by the working group. Materials included Project information/fact sheet, Input forms, Project map: potential opportunities, Speaking points, Slideshow, Community brand integration, Business cards, and LLAR Branded Table Cloth.

**Tool kit 2:** provided outreach team members with educational and input materials to collect public input on priority policies, programs and projects. Materials from Toolkit 1 were updated to reflect project updates and new materials for the signature projects were developed including project input forms.

**Online Survey 1:** An online interactive map-based questionnaire was deployed to collect community input on potential opportunities along the river and to tease out community priorities.

**Online Survey 2:** An online interactive map-based questionnaire was deployed to collect community input on proposed policies, programs and Projects.

#### 6.1.2.2 Event Formats

**Bike rides:** Were conducted by project team members Working Group members, and/or community partner organizations to bring the public to specific locations related to proposed policies, programs and projects. The tours collected participants' input about their priorities.

**Community Workshops:** occurred throughout the corridor and presented the latest policies, programs and projects emerging from the process. Workshops generally began with a brief presentation about the plan and the current status and opened up into small groups and discussions to gather feedback. Bilingual materials and simultaneous translation were made available. Sample materials of community workshop planning, execution, and input summarization process are included in section 6.9