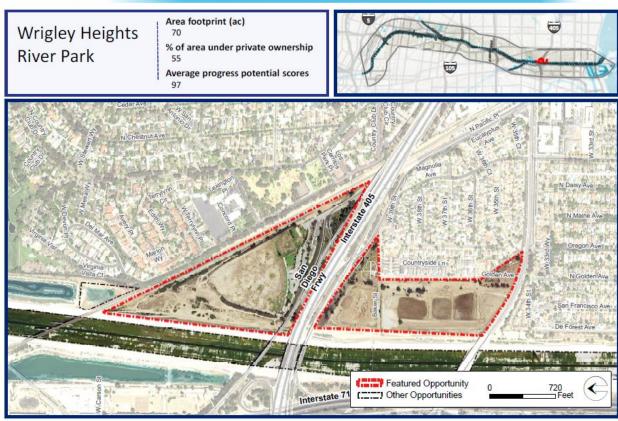

#### **WRIGLEY HEIGHTS RIVER PARK**

Potential concepts for Wrigley Heights River Park include new recreational and natural features as well as trail enhancements. Please review the potential features listed below, and share your ideas on the back of this page.

#### **Potential Features**

- Boardwalks/overlooks
- Commercial access
- Community gateway
- Continuous park space
- Destination stops
- Drinking fountains
- Equestrian trails
- Bike fix-it stations

- Informational signage
- Lighting
- Loop trails
- Multi-use facility
- Open space
- Outdoor learning area
- Passive space
- Walk/bike access

- Plazas
- Pop-up parks
- Public art/murals
- Recreation center
- Regional gateway
- Residential access
- Restrooms
- Seating

- Security
- Shade
- Trailheads
- Undercrossing
- Water capture

FOR MORE INFORMATION, VISIT: WWW.LOWERLARIVER.ORG

Which potential features would you like to see at this project site? (Mark your top 3 features. You may also write in other top features in the empty space below)

Continuous Park Space

| Plazas | Plaza

What other potential features should be considered for this project?