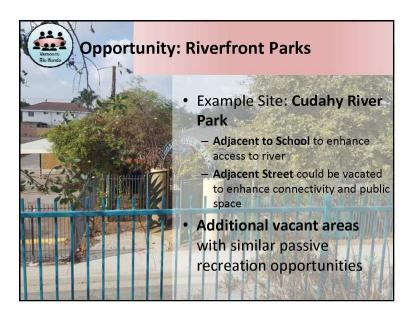

#### **CUDAHY RIVER PARK**

Cudahy River Park presents an exciting opportunity to potentially add new park features, enhance the river trail, and extend connectivity across the I-710 freeway to Eastern Avenue. Please review the potential features listed below, and share your ideas on the back of this page.

| <b>Potential</b> | Egaturos |
|------------------|----------|
|                  |          |

- Active space
- Lighting

Plazas

Security

- Community garden
- Open space access
- Recreation center
- Signage

- Community gateway
- Outdoor learning area
- Residential access
- Shade

- Drinking fountains
- Passive space
- Restrooms

Water capture

- Bike fix-it stations
- Walk/bike access
- Seating

FOR MORE INFORMATION, VISIT: WWW.LOWERLARIVER.ORG

Which potential features would you like to see at this project site? (Mark your top 3 features. You may also write in other top features in the empty space below)

☐ Community Garden

☐ Passive Space

□ Outdoor Learning Area

☐ Recreation Center

☐ Active Space

☐ Plazas

What other potential features should be considered for this project?