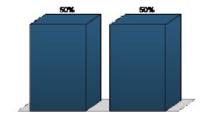

sented? (Multiple Choice)

|                                  | Responses |       |
|----------------------------------|-----------|-------|
|                                  | Percent   | Count |
| Agree with no changes            | 91.67%    | 22    |
| Requires some further discussion | 8.33%     | 2     |
| Totals                           | 100%      | 24    |



Page 1 of 12

#### 3. Are the objectives acceptable as presented? (Multiple Choice)

|                                  | Responses |       |
|----------------------------------|-----------|-------|
|                                  | Percent   | Count |
| Agree with no changes            | 50%       | 12    |
| Requires some further discussion | 50%       | 12    |
| Totals                           | 100%      | 24    |



#### 4. Is the goal acceptable as presented? (Multiple Choice)

|                                  | Responses |       |
|----------------------------------|-----------|-------|
|                                  | Percent   | Count |
| Agree with no changes            | 91.67%    | 22    |
| Requires some further discussion | 8.33%     | 2     |
| Totals                           | 100%      | 24    |



#### 5. Is the goal acceptable as presented? (Multiple Choice)

|                                  | Responses |       |
|----------------------------------|-----------|-------|
|                                  | Percent   | Count |
| Agree with no changes            | 100%      | 1     |
| Requires some further discussion | 0%        | 0     |
| Totals                           | 100