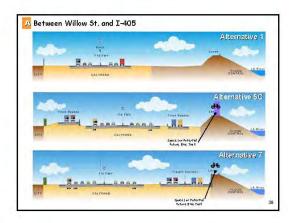

|
| 33 |                    |              |              |                         |
| 34 |                    |              |              |                         |
| 35 |                    |              |              |                         |
| 36 |                    |              |              |                         |
| 37 |                    |              |              |                         |
| 38 |                    |              |              |                         |
| 39 |                    |              |              |                         |
| 40 |                    |              |              |                         |

### **ATTACHMENT C: POWERPOINT SLIDES**

















































































#### Motion 22.1

- Introduced October 2015
- Addressed CEHAJ proposal: Community Alternative 7
- · Scope consists of four major categories
  - I. Elements to be evaluated in the Draft EIR/EIS
  - II. Elements to be identified as potential mitigation during construction (in parallel to EIR/EIS)
  - III. Additional studies, policy proposals and criteria to be explored by Metro working with others (in parallel to the EIR/EIS
  - IV. Elements to be developed independent of the EIR/EIS





































































































































### **Meeting Schedule**

- · First Thursday of each month
- 6:00 p.m. to 9:00 p.m.
- Through February 2018
- · Next meetings:
  - Thursday, April 6, 2017, Long Beach/Bixby Kno