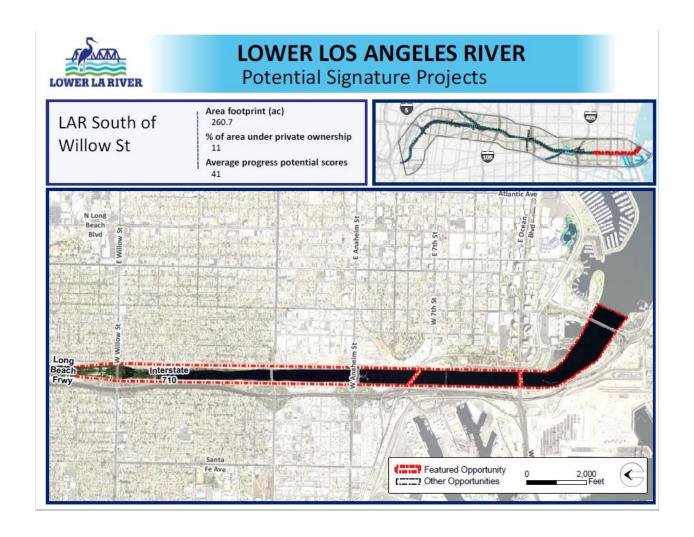

### SHARE YOUR IDEAS! SOUTH OF WILLOW STREET

A variety of improvements could enhance the river trail South of Willow Street in Long Beach. Please review the potential features listed below, and share your ideas on the back of this page.

#### **Potential Features**

- Boardwalks/overlooks
- Elevated paths

- In-river access
- Lighting

- Stream restoration
- Water recreation

FOR MORE INFORMATION, VISIT: WWW.LOWERLARIVER.ORG

Which potential features would you like to see at this project site? (Mark your top 3 features. You may also write in other top features in the empty space below)

☐ Continuous Park Space

☐ Plazas

☐ Expanded Floodplain

 $\square$  Boardwalks

☐ Multi-Use Facility

□ Open Space

What other potential features should be considered for this project?