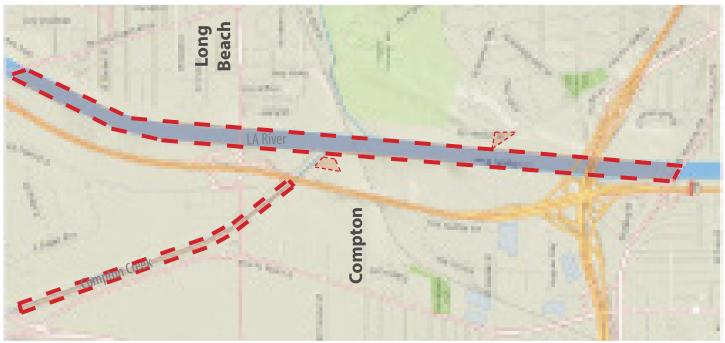

#### WHERE IS THE PLAN AREA FOR THE LOWER LA RIVER?

The Lower LA River includes the County of Los Angeles, unincorporated areas, and Southeast LA County cities, including: Vernon, Commerce, Downey, Maywood, Bell, Bell Gardens, Cudahy, Huntington Park, South Gate, Lynwood, Compton, Paramount, and Long Beach.

Vernon Huntington Park County Bell Gardens Cudahy South Gate Downey Compton Bellflowe Signal Hill LEGEND STUDY AREA PROJECT LIMITS Long Beach **CITY BOUNDARIES** 

in Southeast LA County. The "Working Group" of community members and civic leaders was established by the Governor's authorization of Assembly Bill 530 (Assembly Speaker Rendon) to provide input and direction to the formulation of a revitalization plan for the Lower LA River.