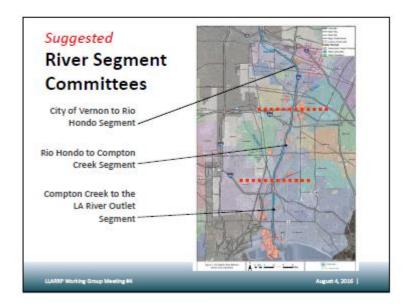

WORKING GROUP MEETING NO. 4 Thursday, August 4, 2016 6:00 PM - 9:00 PM

| Email        |             |                         |    |    |    |    |    |    |    |    |
|--------------|-------------|-------------------------|----|----|----|----|----|----|----|----|
|              |             |                         |    |    |    |    |    |    |    |    |
| Phone        | 323 559-122 | ×.                      |    |    |    |    |    |    |    |    |
| Organization |             | בוסתלג רולוי ששתי אשרים |    |    |    |    |    |    |    |    |
| Name         | JOSE GARDEA | AMANDA WILES            |    |    |    |    |    |    |    |    |
|              | 21          | 22                      | 23 | 24 | 25 | 26 | 27 | 28 | 29 | 30 |

Page 3

### ATTACHMENT C: POWERPOINT



















### Suggested

### River Segment Committee Breakout Questions:

- 1. What are the assets and characteristics that define this segment and its communities?
- 2. What are issues, challenges and liabilities that must be solved in this segment?
- 3. What are ideas and opportunities of Revitalization for this segment and its communities?
- 4. Who are key partners and communities of interest in this segment and its communities who may be engaged in the process:
  - · Community leaders: formal and informal?
  - Community-based organizations?
  - Neighborhood-based organizations?

LUARRY Working Group Meeting 84

August 4, 2016 |



### Breakout Group Startup . . .

- · Choose a moderator for your group
- · Review the questions
- Use Google Earth to zoom-in to specific locations, as needed