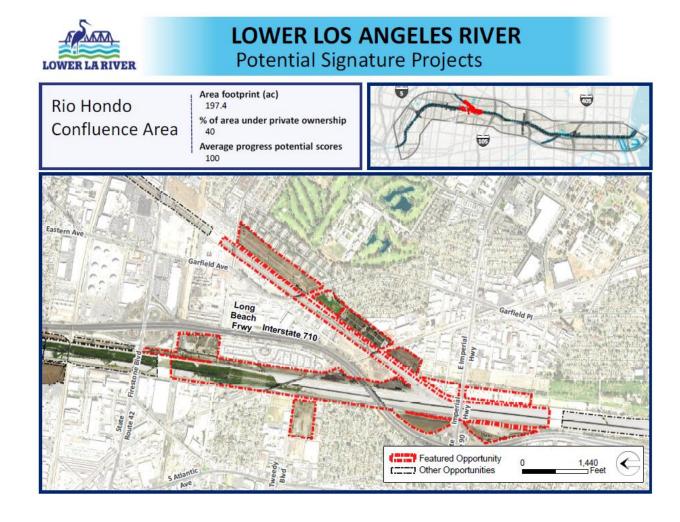

## SHARE YOUR IDEAS! RIO HONDO CONFLUENCE

The area where the LA River meets the Rio Hondo confluence could be improved to include natural, recreational, and community spaces or uses. Please review the potential features listed below, and share your ideas on the back of this page.

#### **Potential Features**

- Active space
- Bioswales
- Bike fix-it stations
- Boardwalks/overlooks
- Climbing wall
- Community garden
- Community gateway
- Continuous park space
- Crossings

- Destination stops
- Drinking fountains
- Elevated paths
- Equestrian trails
- Expanded floodplain
- Habitat area/corridor
- Informational signage
- Homeless shelter
- In-river access

- Lighting
- Loop trails
- Multi-use facility
- Open space
- Outdoor learning area
- Passive space
- Walk/bike access
- Plazas

- Pop-up parks
- Public art/murals
- Recreation center
- Regional gateway
- Residential access
- River amphitheater
- Water capture
- Water recreation

FOR MORE INFORMATION, VISIT: WWW.LOWERLARIVER.ORG

Which potential features would you like to see at this project site? (Mark your top 3 features. You may also write in other top features in the empty space below)

□ Multi-Use
Facility
□ River
Amphitheater
□ Habitat
Area
□ In-River
Access
□ Water
Recreation

What other potential features should be considered for this project?