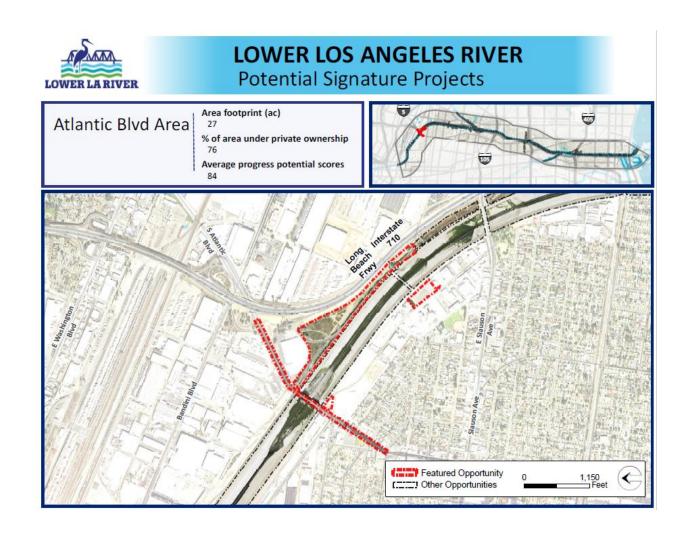

## ATLANTIC BLVD. & UPPER MULTI-USE EASEMENT

Potential trail and open space improvements near Atlantic Boulevard and along the Eastern side of the river between Maywood and Bell are an exciting opportunity. Please review the potential features listed below, and share your ideas on the back of this page.

#### **Potential Features**

- Active space
- Bioswales
- Boardwalks/overlooks
- Community garden
- Community gateway
- Continuous park space
- Crossings
- Drinking fountains
- Equestrian trails

- Bike fix-it stations
- Expanded floodplain
- Habitat area/corridor
- Informational signage
- Homeless shelter
- Lighting
- Loop trails
- Open space
- Passive space

- Outdoor learning areas
- Walk/bike access
- Plazas
- Pop-up parks
- Public art/murals
- Regional gateway
- Residential access
- Restrooms

- River amphitheater
- Seating
- Security
- Shallow banking
- Water capture
- Water-recycling facility
- Water recreation

Which potential features would you like to see at this project site? (Mark your top 5 features. You may also write in other top features in the empty space below)

What other potential features should be considered for this project?