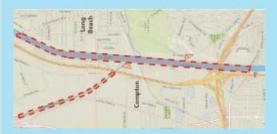

### SHARE YOUR IDEAS! SOUTH OF WILLOW STREET

A variety of improvements could enhance the river trail South of Willow Street in Long Beach. Please review the potential features listed below, and share your ideas on the back of this page.

#### **Potential Features**

- Boardwalks/overlooks
- Elevated paths

- In-river access
- Lighting

- Stream restoration
- Water recreation

FOR MORE INFORMATION, VISIT: WWW.LOWERLARIVER.ORG

Which potential features would you like to see at this project site? (Mark your top 3 features. You may also write in other top features in the empty space below)

☐ Continuous Park Space

☐ Plazas

☐ Expanded Floodplain

 $\square$  Boardwalks

☐ Multi-Use Facility

□ Open Space

What other potential features should be considered for this project?