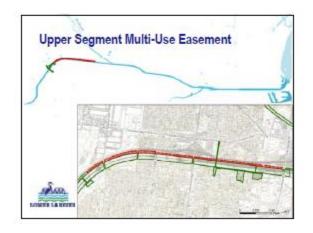

## ATLANTIC BLVD. & UPPER MULTI-USE EASEMENT

Potential trail and open space improvements near Atlantic Boulevard and along the Eastern side of the river between Maywood and Bell are an exciting opportunity. Please review the potential features listed below, and share your ideas on the back of this page.

#### **Potential Features**

- Active space
- Bioswales
- Boardwalks/overlooks
- Community garden
- Community gateway
- Continuous park space
- Crossings
- Drinking fountains
- Equestrian trails

- Bike fix-it stations
- Expanded floodplain
- Habitat area/corridor
- Informational signage
- Homeless shelter
- Lighting
- Loop trails
- Open space
- Passive space

- Outdoor learning areas
- Walk/bike access
- Plazas
- Pop-up parks
- Public art/murals
- Regional gateway
- Residential access
- Restrooms

- River amphitheater
- Seating
- Security
- Shallow banking
- Water capture
- Water-recycling facility
- Water recreation