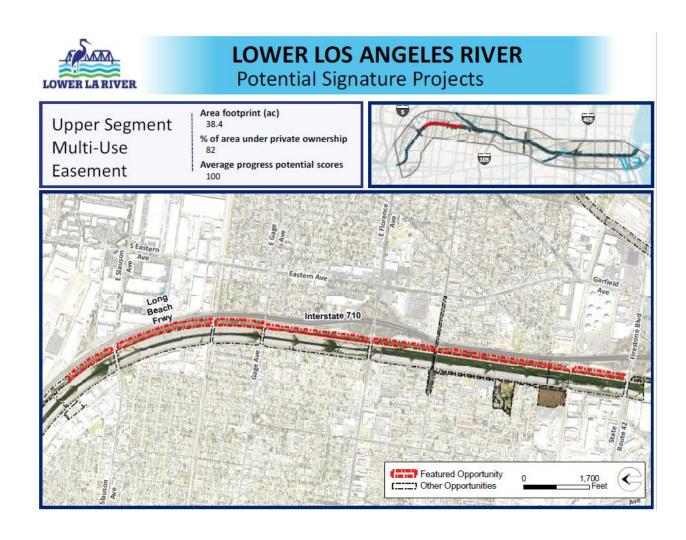

## ATLANTIC BLVD. & UPPER MULTI-USE EASEMENT

Potential trail and open space improvements near Atlantic Boulevard and along the Eastern side of the river between Maywood and Bell are an exciting opportunity. Please review the potential features listed below, and share your ideas on the back of this page.

#### **Potential Features**

- Active space
- Bioswales
- Boardwalks/overlooks
- Community garden
- Community gateway
- Continuous park space
- Crossings
- Drinking fountains
- Equestrian trails

- Bike fix-it stations
- Expanded floodplain
- Habitat area/corridor
- Informational signage
- Homeless shelter
- Lighting
- Loop trails
- Open space
- Passive space

- Outdoor learning areas
- Walk/bike access
- Plazas
- Pop-up parks
- Public art/murals
- Regional gateway
- Residential access
- Restrooms

- River amphitheater
- Seating
- Security
- Shallow banking
- Water capture
- Water-recycling facility
- Water recreation

Which potential features would you like to see at this project site? (Mark your top 5 features. You may also write in other top features in the empty space below)

What other potential features should be considered for this project?