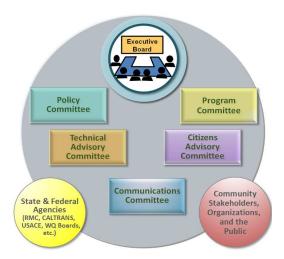

r equitable coordination of stakeholders

### Financial role

The governance structure must be managed by those agencies that have a statutory responsibility for the river and adjacent property. The management organization will be open to input from all stakeholders.

The Executive Board would include the following agencies:

- LA County Flood Control District
- United States Army Corps of Engineers (USACE)
- The cities along the corridor

The Executive Board would lead the District, with committees made up of representatives appointed by the Executive Board. Stakeholders and agencies would provide input at Executive Board meetings and/or Committee meetings. Questions to be resolved include the level of management independence of the Board, as well as the authority level of the District.



Many Committee members feel strongly that community members should not be "outside the center." Community members and stakeholders would have input, and would potentially have representatives in the committees that report to the Board. These committees would in fact be part of the Management District itself, not just not part of the Executive Board.

The Management District functions and value-added features would include:

- Resource acquisition
- Permit assistance
- Property/asset ownership
- Coordinating body with agencies and stakeholders

A number of policies should be addressed that affect implementation, including but not limited to the following:

- Urban reinvestment
- Zoning incl. River Improvement Overlays
- Funding allocations internal and external to the Management District