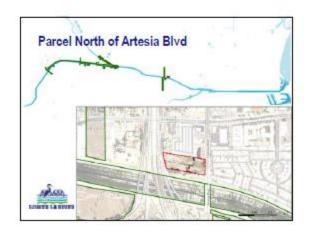

#### EARTH DAY RIDE - APRIL 22, 2017

Number in attendance: 1 rider, plus staff (including 1 child)

Starting location: LA River access point at John Anson Ford Park, Bell Gardens

LACBC hosted a 9.4 mile ride from John Anson Ford Park in Bell Gardens and traveled to Cudahy River Park. Riders rode back to John Anson Ford Park for an Earth Day resource fair hosted by Assembly Speaker Anthony Rendon and Assemblywoman Cristina Garcia, with stops along the route for community input and discussion. The stops included:

- Power Line Easement on Clara between 710 and LA River
- Maywood Riverfront Park
- Parcel at District and Atlantic (small lot with tanks on SE corner)
- Further point north on District Ave in Vernon
- Cudahy River Park