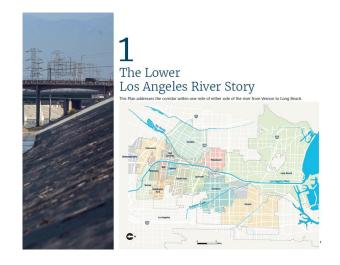

#### WHERE IS THE PLAN AREA FOR THE LOWER LA RIVER?

The Lower LA River includes the County of Los Angeles, unincorporated areas, and Southeast LA County cities, including: Vernon, Commerce, Downey, Maywood, Bell, Bell Gardens, Cudahy, Huntington Park, South Gate, Lynwood, Compton, Paramount, and Long Beach.

Vernon Huntington Park County Bell Gardens Cudahy South Gate Downey Compton Bellflowe Signal Hill LEGEND STUDY AREA PROJECT LIMITS Long Beach **CITY BOUNDARIES** 

in Southeast LA County. The "Working Group" of community members and civic leaders was established by the Governor's authorization of Assembly Bill 530 (Assembly Speaker Rendon) to provide input and direction to the formulation of a revitalization plan for the Lower LA River.

The Working Group also directs community outreach activities for the planning process in all Southeast LA communities. The plan is scheduled to be completed in 2018. In the future, the Plan will be included in an update to a Master Plan for the full 51-mile LA River.