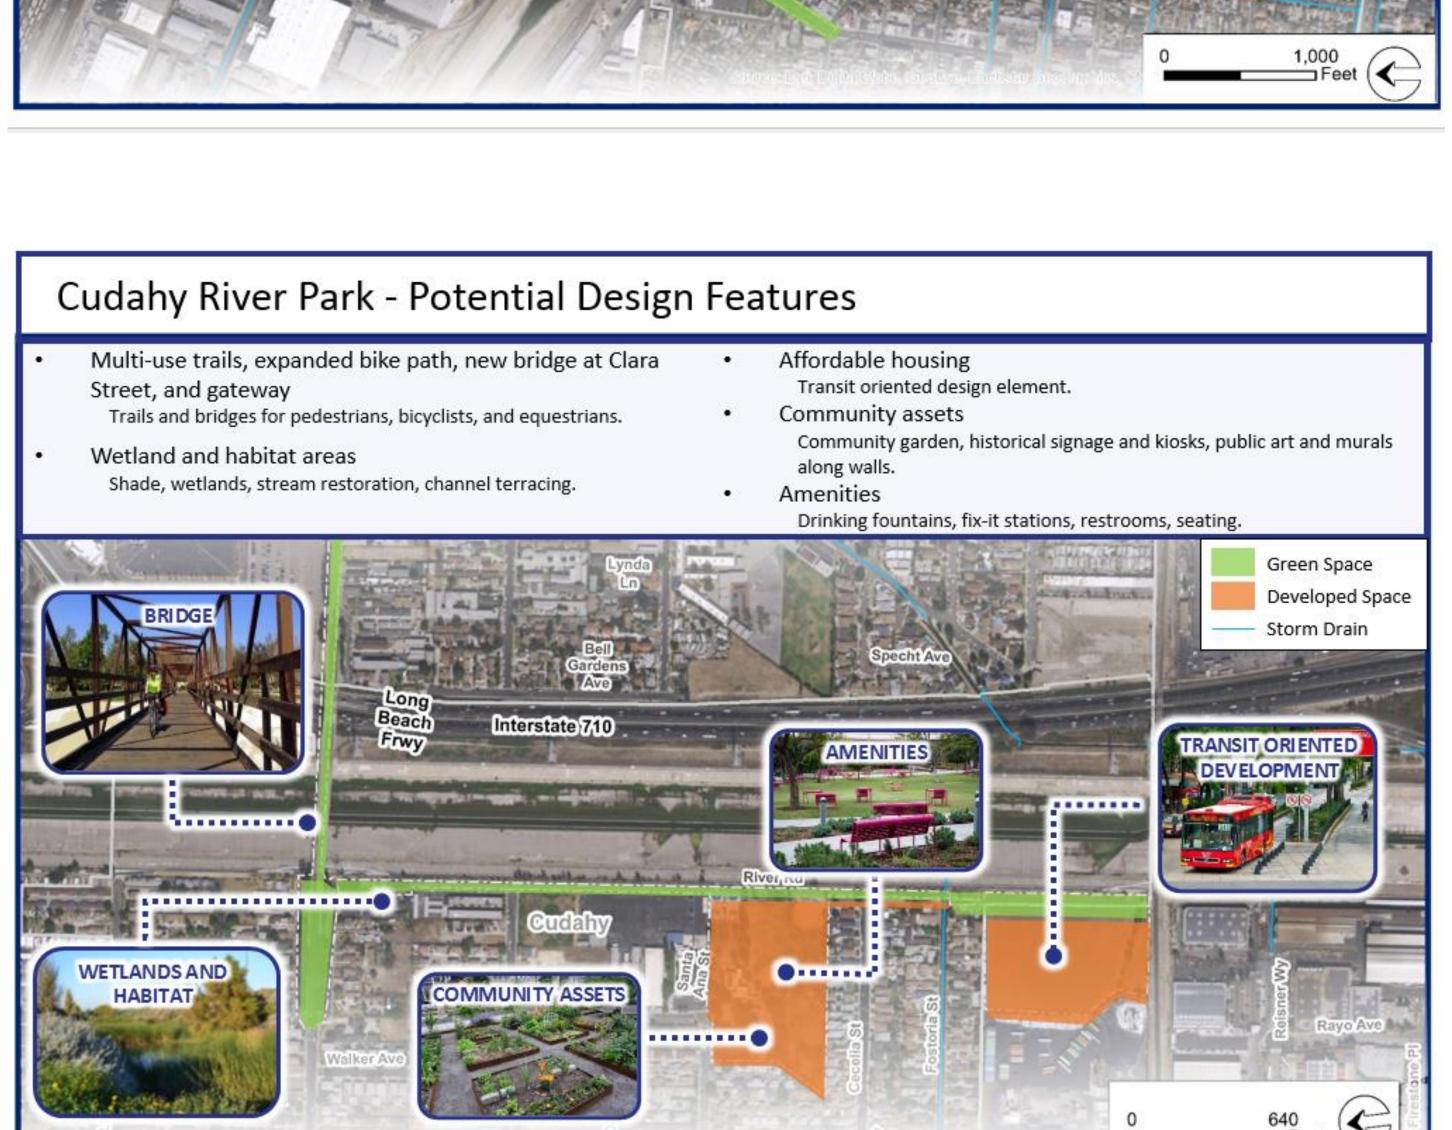

#### **CUDAHY RIVER PARK**

Cudahy River Park presents an exciting opportunity to potentially add new park features, enhance the river trail, and extend connectivity across the I-710 freeway to Eastern Avenue. Please review the potential features listed below, and share your ideas on the back of this page.

| <b>Potential</b> | Egaturos |
|------------------|----------|
|                  |          |

- Active space
- Lighting

Plazas

Security

- Community garden
- Open space access
- Recreation center
- Signage

- Community gateway
- Outdoor learning area
- Residential access
- Shade

- Drinking fountains
- Passive space
- Restrooms

Water capture

- Bike fix-it stations
- Walk/bike access
- Seating

FOR MORE INFORMATION, VISIT: WWW.LOWERLARIVER.ORG

Which potential features would you like to see at this project site? (Mark your top 3 features. You may also write in other top features in the empty space below)

☐ Community Garden

☐ Passive Space

□ Outdoor Learning Area

☐ Recreation Center

☐ Active Space

☐ Plazas

What other potential features should be considered for this project?