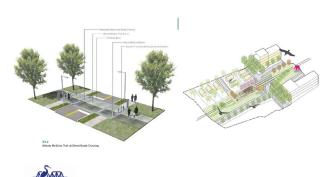

#### **CUDAHY RIVER PARK**

Cudahy River Park presents an exciting opportunity to potentially add new park features, enhance the river trail, and extend connectivity across the I-710 freeway to Eastern Avenue. Please review the potential features listed below, and share your ideas on the back of this page.

| <b>Potential</b> | Egaturos |
|------------------|----------|
|                  |          |

- Active space
- Lighting

Plazas

Security

- Community garden
- Open space access
- Recreation center
- Signage

- Community gateway
- Outdoor learning area
- Residential access
- Shade

- Drinking fountains
- Passive space
- Restrooms

Water capture

- Bike fix-it stations
- Walk/bike access
- Seating

FOR MORE INFORMATION, VISIT: WWW.LOWERLARIVER.ORG

Which potential features would you like to see at this project site? (Mark your top 3 features. You may also write in other top features in the empty space below)

☐ Community Garden

☐ Passive Space

□ Outdoor Learning Area

☐ Recreation Center

☐ Active Space

☐ Plazas

What other potential features should be considered for this project?