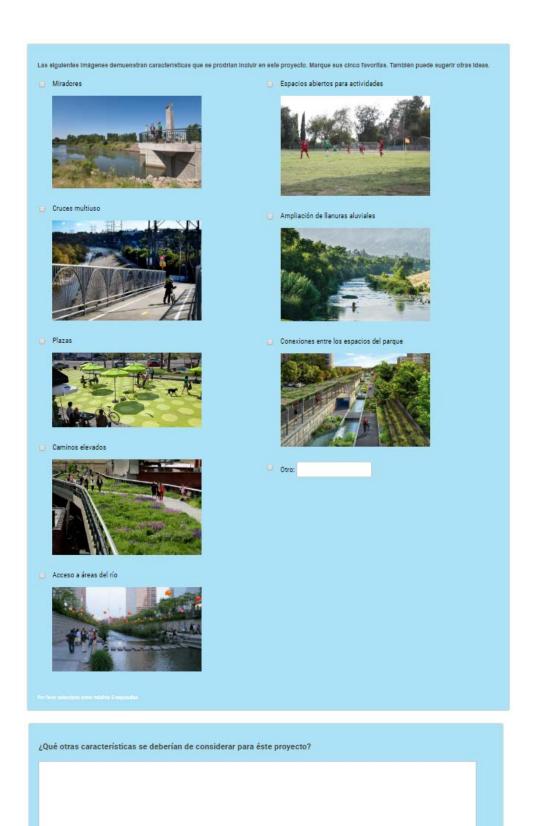

### **CRUCE EN EL SEGMENTO MEDIO**

Un nuevo cruce que conecte Compton y Paramount para que vaya hacia el otro lado de la parte baja del Río LA podría crear un nuevo acceso más seguro para los peatones y los ciclistas. Revise la lista de posibles características que a continuación le presentamos y comparta sus ideas al reverso de esta hoja.

#### **Posibles Características**

- Espacios abiertos para actividades físicas
- Jardín de Iluvia
- Estaciones para componer bicicletas
- Miradores
- Acceso a comercios
- Conexiones entre las áreas del parque
- Cruces

- Bebederos
- Caminos elevados
- Acceso al río
- Alumbrado
- Salones de usos múltiples
- Espacios abiertos
- Áreas de enseñanza al aire libre

- Espacios de descanso
- Acceso a peatones/ ciclistas
- Plazas
- Arte público/ murales
- Acceso residencial
- Baños

- Captura de agua
- Sombra

¿Cuál de estas características le gustaría ver en este proyecto? (Marque sus cinco favoritos. También puede sugerir otras características en el espacio de abajo).

■ Miradores

☐ Cruces

□ Plazas

☐ Caminos elevados

☐ Acceso al río

☐ Espacios abiertos para actividades

☐ Ampliación de llanuras aluviales

☐ Conexiones entre los espacios del parque

¿Qué otras características deberíamos de considerar para éste proyecto?