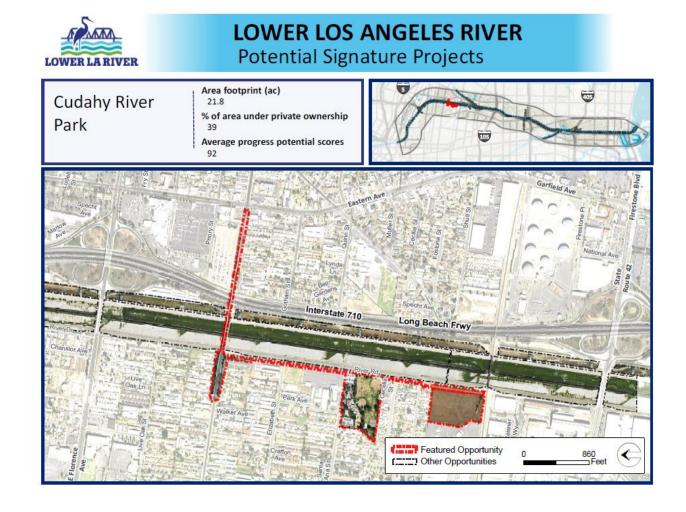

#### **CUDAHY RIVER PARK**

Cudahy River Park presents an exciting opportunity to potentially add new park features, enhance the river trail, and extend connectivity across the I-710 freeway to Eastern Avenue. Please review the potential features listed below, and share your ideas on the back of this page.

| <b>Potential</b> | Egaturos |
|------------------|----------|
|                  |          |

- Active space
- Lighting

Plazas

Security

- Community garden
- Open space access
- Recreation center
- Signage

- Community gateway
- Outdoor learning area
- Residential access
- Shade

- Drinking fountains
- Passive space
- Restrooms

Water capture

- Bike fix-it stations
- Walk/bike access
- Seating

FOR MORE INFORMATION, VISIT: WWW.LOWERLARIVER.ORG

Which potential features would you like to see at this project site? (Mark your top 3 features. You may also write in other top features in the empty space below)

☐ Community Garden

☐ Passive Space

□ Outdoor Learning Area

☐ Recreation Center

☐ Active Space

☐ Plazas

What other potential features should be considered for this project?