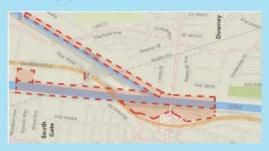

## SHARE YOUR IDEAS! RIO HONDO CONFLUENCE

The area where the LA River meets the Rio Hondo confluence could be improved to include natural, recreational, and community spaces or uses. Please review the potential features listed below, and share your ideas on the back of this page.

#### **Potential Features**

- Active space
- Bioswales
- Bike fix-it stations
- Boardwalks/overlooks
- Climbing wall
- Community garden
- Community gateway
- Continuous park space
- Crossings

- Destination stops
- Drinking fountains
- Elevated paths
- Equestrian trails
- Expanded floodplain
- Habitat area/corridor
- Informational signage
- Homeless shelter
- In-river access

- Lighting
- Loop trails
- Multi-use facility
- Open space
- Outdoor learning area
- Passive space
- Walk/bike access
- Plazas

- Pop-up parks
- Public art/murals
- Recreation center
- Regional gateway
- Residential access
- River amphitheater
- Water capture
- Water recreation

FOR MORE INFORMATION, VISIT: WWW.LOWERLARIVER.ORG

Which potential features would you like to see at this project site? (Mark your top 3 features. You may also write in other top features in the empty space below)

□ Multi-Use
Facility
□ River
Amphitheater
□ Habitat
Area
□ In-River
Access
□ Water
Recreation

What other potential features should be considered for this project?