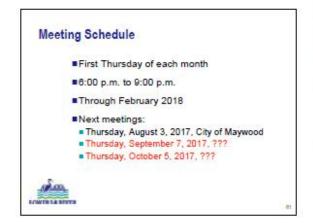

Who are the Working Group members? What are their roles and responsibilities?

- The Secretary of the Natural Resources Agency appointed approximately 40 representatives to the Working Group, which include elected officials and executive level members from local cities, regional agencies, and community organizations. A detailed list is available on the project website.
- The Working Group meets on the first Thursday of every month from 6 p.m. to 9 p.m. to provide updates on their efforts and discuss major milestones and next steps. The Working Group meetings are open to the public. For meeting locations, visit the project website.