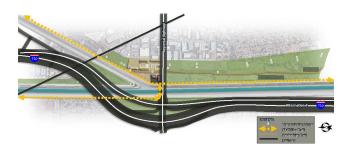

### SHARE YOUR IDEAS! SOUTH OF WILLOW STREET

A variety of improvements could enhance the river trail South of Willow Street in Long Beach. Please review the potential features listed below, and share your ideas on the back of this page.

#### **Potential Features**

- Boardwalks/overlooks
- Elevated paths

- In-river access
- Lighting

- Stream restoration
- Water recreation

FOR MORE INFORMATION, VISIT: WWW.LOWERLARIVER.ORG

Which potential features would you like to see at this project site? (Mark your top 3 features. You may also write in other top features in the empty space below)

☐ Continuous Park Space

☐ Plazas

☐ Expanded Floodplain

 $\square$  Boardwalks

☐ Multi-Use Facility

□ Open Space

What other potential features should be considered for this project?