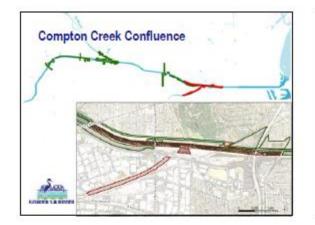

#### **COMPTON CREEK CONFLUENCE**

The Compton Creek Confluence presents an exciting opportunity to enhance public spaces and pathways along the existing river trail and to make new connections to to Compton Creek. Please review the potential features listed below, and share your ideas on the back of this page.

#### **Potential Features**

- Continuous park space In-river access
- Destination stops Low water crossings
- Expanded floodplain Open space access
- Habitat area/corridor
   Passive space
- Informational signage Pop-up parks

- Public art/murals
- Regional gateway
- River amphitheater
- Seating
- Security

- Shade
- Stream restoration
- Undercrossing
- Water capture
- Water Recreation

FOR MORE INFORMATION, VISIT: WWW.LOWERLARIVER.ORG