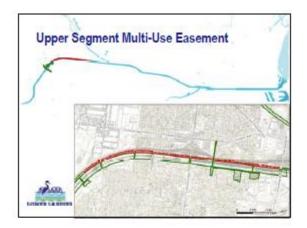

## ATLANTIC BLVD. & UPPER MULTI-USE EASEMENT

Potential trail and open space improvements near Atlantic Boulevard and along the Eastern side of the river between Maywood and Bell are an exciting opportunity. Please review the potential features listed below, and share your ideas on the back of this page.