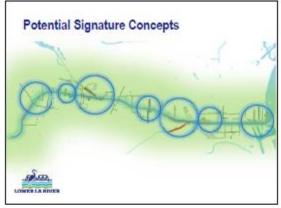

Join us as we celebrate community participation in the development of the draft plan that includes
Signature Concepts for the Lower LA River.

We'd like to have your feedback on the draft plan and its recommendations.

Acompáñenos mientras celebramos la participación de la comunidad en el desarrollo del proyecto del plan que incluye Conceptos de Firmas para la Parte Baja del Río de Los Angeles.

Nos gustaría recibir sus comentarios sobre el borrador del plan y sus recomendaciones.