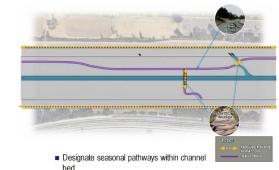

or shade and rest stop

## LA River at Willow Street: Configuration 2



- Remove hydraulic structures and replace with energy
- · Create habitat/wetland restoration area and inundation area

  Multi-Use trail on west side of Lower LA River

Note: Not Feasible to Remove the Hydraulic Structures

- Use pump station to pull water from LA River to Wrigley
- Create overlooks and boardwalks for bird and wildlife
- wewing

  Use adjacent open space for shade and rest stop amenifies





## Concrete Channel Enhancements





## Concrete Channel Enhancements: Art and Education



- Provide opportunities for art on channel banks
- Provide education opportunities (e.g., maps at each major storm drain outfall that show what drains to that point)



## Concrete Channel Enhancements: Access and Paths





 Create low flow crossings over persistently flowing outfalls and low-flow channel

## Concrete Channel Enhancements: Levee Terracing





## Concrete Channel Enhancements: Low Flow Enhancements



■ Expand existing low-flow channel

 Maintain hard bottom on low-flow channel, but introduce elements designed to replicate natural channel movement and functions, including aeration, sedimentation capture, and habitat



 Create hard-bottomed temporary pools throughout bed of channel to trap water and sediment and allow for temporary habitat

## Concrete Channel Enhancements: Menu of Options



Options will be evaluated in the context of the other projects



Menu can be used for "a la carte" improvements where feasible

## Concrete Channel Enhancements: Low Flow Naturalization





 Infeas