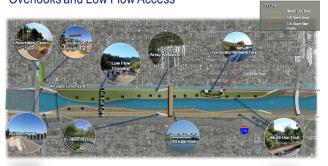

#### WHERE IS THE PLAN AREA FOR THE LOWER LA RIVER?

The Lower LA River includes the County of Los Angeles, unincorporated areas, and Southeast LA County cities, including: Vernon, Commerce, Downey, Maywood, Bell, Bell Gardens, Cudahy, Huntington Park, South Gate, Lynwood, Compton, Paramount, and Long Beach.

Vernon Huntington Park County Bell Gardens Cudahy South Gate Downey Compton Bellflowe Signal Hill LEGEND STUDY AREA PROJECT LIMITS Long Beach **CITY BOUNDARIES** 

in Southeast LA County. The "Working Group" of community members and civic leaders was established by the Governor's authorization of Assembly Bill 530 (Assembly Speaker Rendon) to provide input and direction to the formulation of a revitalization plan for the Lower LA River.

The Working Group also directs community outreach activities for the planning process in all Southeast LA communities. The plan is scheduled to be completed in 2018. In the future, the Plan will be included in an update to a Master Plan for the full 51-mile LA River.