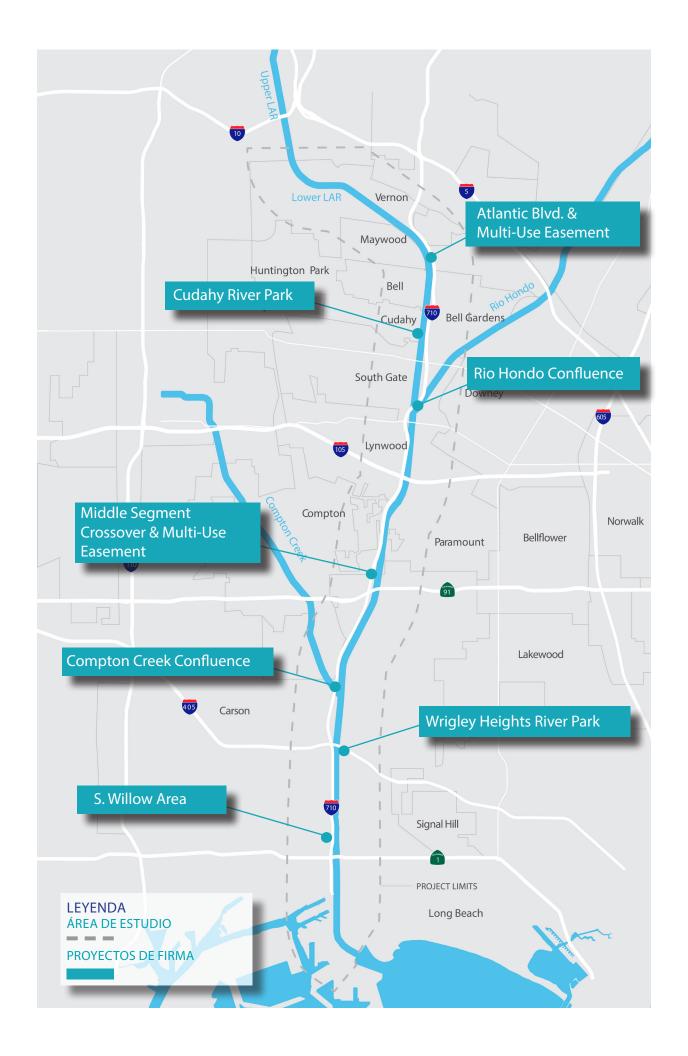

#### **WRIGLEY HEIGHTS RIVER PARK**

Potential concepts for Wrigley Heights River Park include new recreational and natural features as well as trail enhancements. Please review the potential features listed below, and share your ideas on the back of this page.

### SHARE YOUR IDEAS! SOUTH OF WILLOW STREET

A variety of improvements could enhance the river trail South of Willow Street in Long Beach. Please review the potential features listed below, and share your ideas on the back of this page.

## SHARE YOUR IDEAS! RIO HONDO CONFLUENCE

The area where the LA River meets the Rio Hondo confluence could be improved to include natural, recreational, and community spaces or uses. Please review the potential features listed below, and share your ideas on the back of this page.

#### **SHARE YOUR IDEAS!** MIDDLE SEGMENT CROSSOVER & MULTI-USE EASEME

A new crossover and trail improvements connecting Compton and Paramount across the Lower LA River could create new, safer access for people walking and biking between each community. Please review the potential features listed below, and share your ideas on the back of this page.

#### **COMPTON CREEK CONFLUENCE**

The Compton Creek Confluence presents an exciting opportunity to enhance public spaces and pathways along the existing river trail and to make new connections to to Compton Creek. Please review the potential features listed below, and share your ideas on the back of this page.

#### **CUDAHY RIVER PARK**

Cudahy River Park presents an exciting opportunity to potentially add new park features, enhance the river trail, and extend connectivity across the I-710 freeway to Eastern Avenue. Please review the potential features listed below, and share your ideas on the back of this page.

## ATLANTIC BLVD. & UPPER MULTI-USE EASEMENT

Potential trail and open space improvements near Atlantic Boulevard and along the Eastern side of the river between Maywood and Bell are an exciting opportunity. Please review the potential features listed below, and share your ideas on the back of this page.