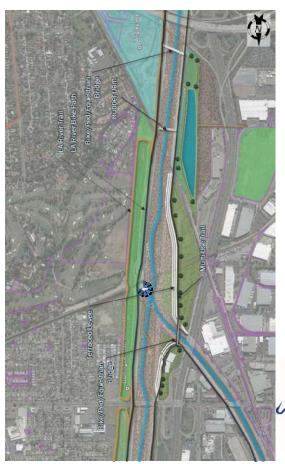

#### WHERE IS THE PLAN AREA FOR THE LOWER LA RIVER?

The Lower LA River includes the County of Los Angeles, unincorporated areas, and Southeast LA County cities, including: Vernon, Commerce, Downey, Maywood, Bell, Bell Gardens, Cudahy, Huntington Park, South Gate, Lynwood, Compton, Paramount, and Long Beach.

Vernon Huntington Park County Bell Gardens Cudahy South Gate Downey Compton Bellflowe Signal Hill LEGEND STUDY AREA PROJECT LIMITS Long Beach **CITY BOUNDARIES** 

in Southeast LA County. The "Working Group" of community members and civic leaders was established by the Governor's authorization of Assembly Bill 530 (Assembly Speaker Rendon) to provide input and direction to the formulation of a revitalization plan for the Lower LA River.

The Working Group also directs community outreach activities for the planning process in all Southeast LA communities. The plan is scheduled to be completed in 2018. In the future, the Plan will be included in an update to a Master Plan for the full 51-mile LA River.