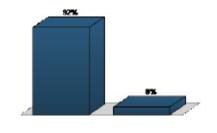

sented? (Multiple Choice)

|                                  | Responses |       |
|----------------------------------|-----------|-------|
|                                  | Percent   | Count |
| Agree with no changes            | 100%      | 1     |
| Requires some further discussion | 0%        | 0     |
| Totals                           | 100%      | 1     |



Page 2 of 12

#### 6. Are the objectives acceptable as presented? (Multiple Choice)

|                                  | Responses |       |
|----------------------------------|-----------|-------|
|                                  | Percent   | Count |
| Agree with no changes            | 91.67%    | 22    |
| Requires some further discussion | 8.33%     | 2     |
| Totals                           | 100%      | 24    |



#### 7. Is the goal acceptable as presented? (Multiple Choice)

|                                  | Responses |       |
|----------------------------------|-----------|-------|
|                                  | Percent   | Count |
| Agree with no changes            | 91.67%    | 22    |
| Requires some further discussion | 8.33%     | 2     |
| Totals                           | 100%      | 24    |



#### 8. Are the objectives acceptable as presented? (Multiple Choice)

|                                  | Responses |       |
|----------------------------------|-----------|-------|
|                                  | Percent   | Count |
| Agree with no changes            | 87.5%     | 21    |
| Requires some further discussion | 12.5%     | 3     |
| Totals