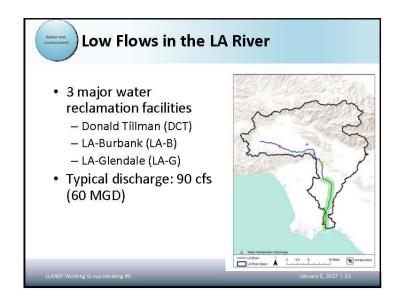

|    |    |    |
| Name         | Aric Toryson                    |    |    |    |    |    |    |    |    |    |
| -,           | 31                              | 32 | 33 | 34 | 35 | 36 | 37 | 38 | 39 | 40 |

Page 4

### **ATTACHMENT C: POWERPOINT**



### Agenda

- Welcome, Introductions and Overview
- Updates: Community Kick-Off Events Outcomes
- Presentations: Plan Element Committees
- Presentation: Community Engagement
- LLARRP Planning Process Roadmap
- Summary and Next Steps
- Announcements and Public Comments

LOWER LOS ANGELES RIVER REVITALIZATION PLAN (LLERP)
WORSING GROUP PROJECT MECTING So. 9
Through, Seware 5, 2017

Through, Seware 5, 2017

Through 6, 2017

Thro

II ARRP Working Group Meeting #9

January 5, 2017 | 2























































































































# **Meeting Schedule**

- First Thursday of each month
- 6:00 p.m. to 9:00 p.m.
- Through February 2018
- Next meetings:
  - Thursday, February 2, 2017, ???
  - Thursday, March 3, 2017, ???
  - Thursday, April 6, 2017, ???

RRP Working Group Meeting #9





#### ATTACHMENT D: WALLGRAPHIC





# LOWER LOS ANGELES RIVER REVITALIZATION PLAN (LLARRP) WORKING GROUP MEETING #10

Thursday, February 2, 2016 ◆ 6:00 pm – 9:00 pm Veterans Park, 6662 Loveland Street, Bell Gardens, CA 90201

-----

## SUMMARY REPORT

\_\_\_\_\_

#### INTRODUCTION

On February 2, 2017, California State Assembly Speaker Anthony Rendon of the 63<sup>rd</sup> Assembly District and the Rivers and Mountain Conservancy (RMC) co-hosted the tenth meeting of the Working