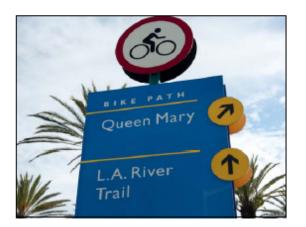

### 6.4 Event Flyers

# LOWER L.A. RIVER RIDES EARTH DAY 2017

7AM, Saturday, April 22nd

Meet at John Anson Ford Park 8000 Park Lane Bell Gardens, CA 90201

We'll ride up the L.A River Path for several miles then take a short tour of Vernon before heading back to John Anson Ford Park to the Earth Day Resource Fair hosted by Assemblymember Anthony Rendon and Assemblymember Cristina Garcia. This 10 mile ride will be at a casual pace with a number of stops where you can provide input.