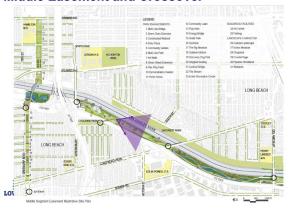

#### **SHARE YOUR IDEAS!** MIDDLE SEGMENT CROSSOVER & MULTI-USE EASEME

A new crossover and trail improvements connecting Compton and Paramount across the Lower LA River could create new, safer access for people walking and biking between each community. Please review the potential features listed below, and share your ideas on the back of this page.

#### **Potential Features**

- Active space
- Bioswales
- Bike fix-it stations
- Boardwalks/overlooks
- Commercial access
- Continuous park space
- Crossings

- Drinking fountains
- Elevated paths
- In-river access
- Lighting
- Open space
- Outdoor learning area
- Passive space
- Walk/bike access
- Plazas
- Public art/murals
- Residential access

 Water capture Shade

Which potential features would you like to see at this project site? (Mark your top 5 features. You may also write in other top features in the empty space below)

☐ Overlooks ☐ Crossings □ Plazas ☐ Elevated Paths ☐ In-River ☐ Active Access Space □ Expanded ☐ Continuous Floodplain Park Space

What other potential features should be considered for this project?