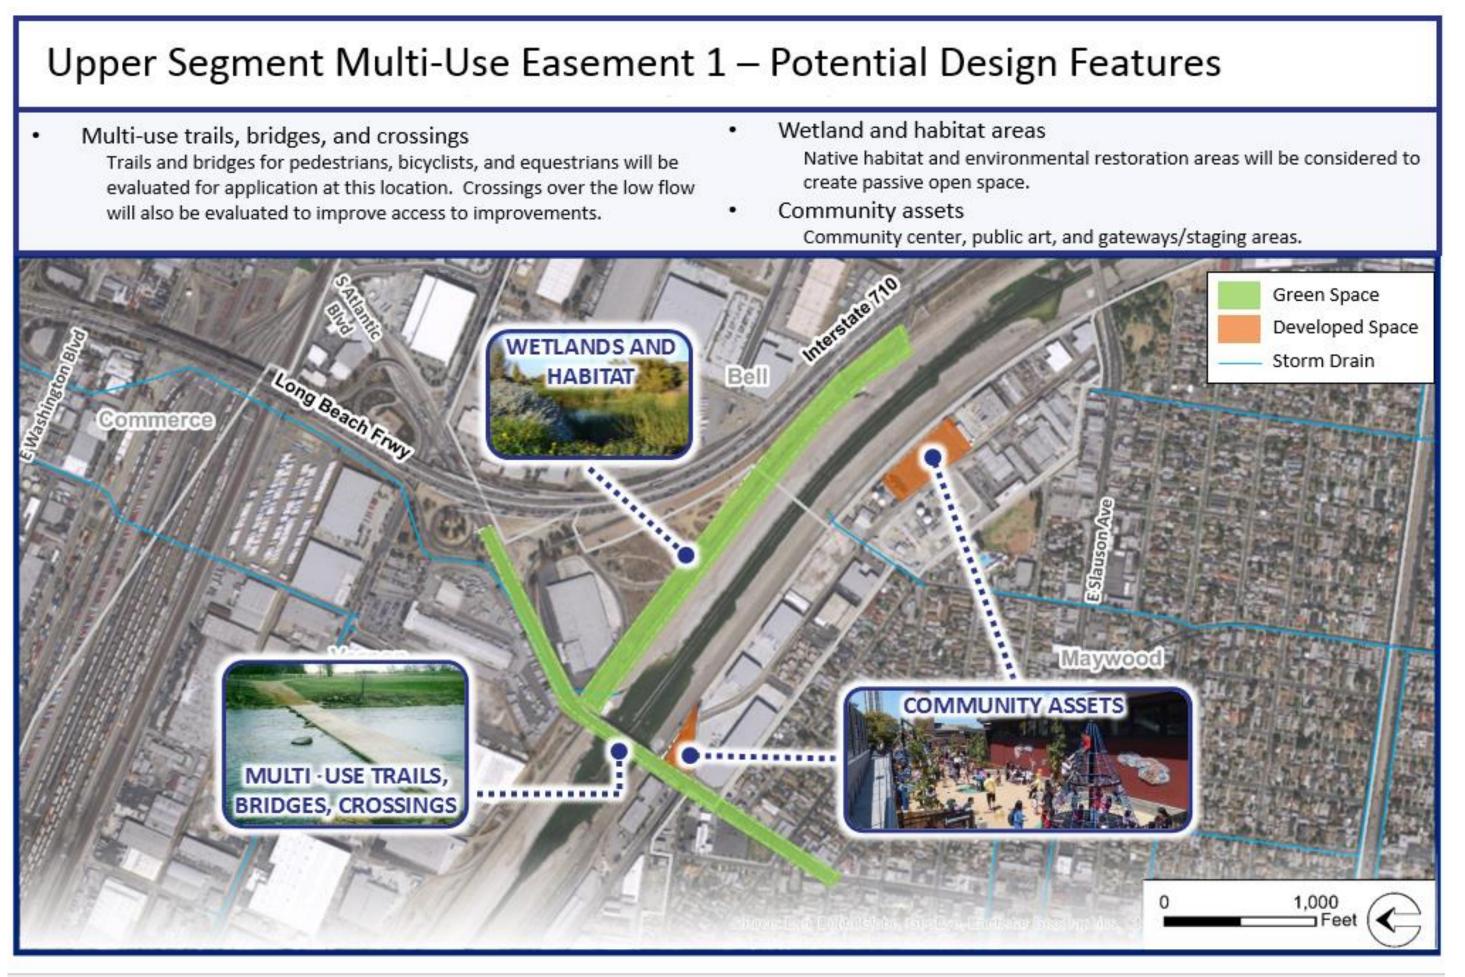

## ATLANTIC BLVD. & UPPER MULTI-USE EASEMENT

Potential trail and open space improvements near Atlantic Boulevard and along the Eastern side of the river between Maywood and Bell are an exciting opportunity. Please review the potential features listed below, and share your ideas on the back of this page.

#### **Potential Features**

- Active space
- Bioswales
- Boardwalks/overlooks
- Community garden
- Community gateway
- Continuous park space
- Crossings
- Drinking fountains
- Equestrian trails

- Bike fix-it stations
- Expanded floodplain
- Habitat area/corridor
- Informational signage
- Homeless shelter
- Lighting
- Loop trails
- Open space
- Passive space

- Outdoor learning areas
- Walk/bike access
- Plazas
- Pop-up parks
- Public art/murals
- Regional gateway
- Residential access
- Restrooms

- River amphitheater
- Seating
- Security
- Shallow banking
- Water capture
- Water-recycling facility
- Water recreation

Which potential features would you like to see at this project site? (Mark your top 5 features. You may also write in other top features in the empty space below)

What other potential features should be considered for this project?