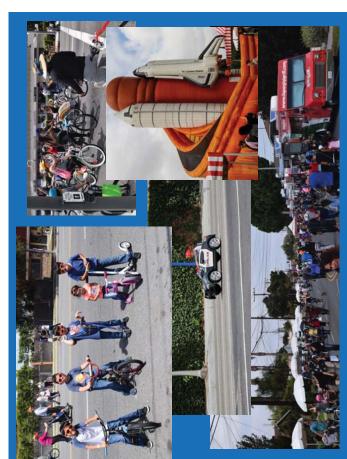

### 6.5 Bike Ride Summaries

#### EARTH DAY RIDE - APRIL 22, 2017

Number in attendance: 1 rider, plus staff (including 1 child)

Starting location: LA River access point at John Anson Ford Park, Bell Gardens

LACBC hosted a 9.4 mile ride from John Anson Ford Park in Bell Gardens and traveled to Cudahy River Park. Riders rode back to John Anson Ford Park for an Earth Day resource fair hosted by Assembly Speaker Anthony Rendon and Assemblywoman Cristina Garcia, with stops along the route for community input and discussion. The stops included: