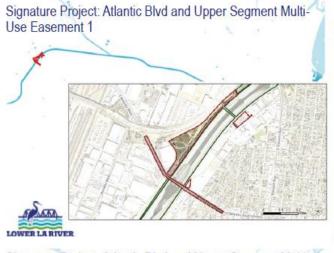

## ATLANTIC BLVD. & UPPER MULTI-USE EASEMENT

Potential trail and open space improvements near Atlantic Boulevard and along the Eastern side of the river between Maywood and Bell are an exciting opportunity. Please review the potential features listed below, and share your ideas on the back of this page.

#### **Potential Features**

- Active space
- Bioswales
- Boardwalks/overlooks
- Community garden
- Community gateway
- Continuous park space
- Crossings
- Drinking fountains
- Equestrian trails

- Bike fix-it stations
- Expanded floodplain
- Habitat area/corridor
- Informational signage
- Homeless shelter
- Lighting
- Loop trails
- Open space
- Passive space

- Outdoor learning areas
- Walk/bike access
- Plazas
- Pop-up parks
- Public art/murals
- Regional gateway
- Residential access
- Restrooms

- River amphitheater
- Seating
- Security
- Shallow banking
- Water capture
- Water-recycling facility
- Water recreation

Which potential features would you like to see at this project site? (Mark your top 5 features. You may also write in other top features in the empty space below)

What other potential features should be considered for this project?