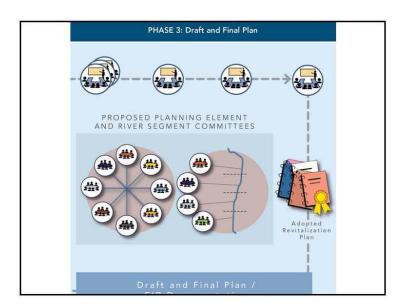

Draft and Final Plan (Fall 2017)

• The deadline to complete the Lower L.A. River Revitalization Plan is February 2018.

What will happen after the completion of the plan? How will the proposed projects or policies be implemented?

Plan Final (Otoño 2017)

• La fecha tope para completar el Plan es febrero de 2018.

¿Qué pasará después de la finalización del plan? ¿Cómo se implementarán las polizas o proyectos propuestos?

- Análisis y planificación adicional va a ocurrir parte de la actualización de Plan Maestro del Río Los Ángeles, que puede suseder en el comenzio del 2018.
- Implementación de proyectos y polizas se guiará por el Departamento de Obras Públicas del Condado de Los Ángeles y en coordinación con las ciudades a lo largo y otros organizaciones públicos.