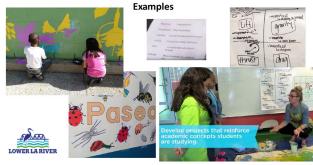

**Community Workshops:** occurred throughout the corridor and presented the latest policies, programs and projects emerging from the process. Workshops generally began with a brief presentation about the plan and the current status and opened up into small groups and discussions to gather feedback. Bilingual materials and simultaneous translation were made available. Sample materials of community workshop planning, execution, and input summarization process are included in section 6.9