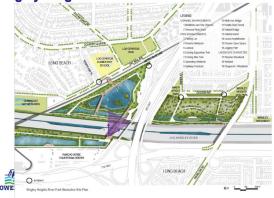

#### **WRIGLEY HEIGHTS RIVER PARK**

Potential concepts for Wrigley Heights River Park include new recreational and natural features as well as trail enhancements. Please review the potential features listed below, and share your ideas on the back of this page.

#### **Potential Features**

- Boardwalks/overlooks
- Commercial access
- Community gateway
- Continuous park space
- Destination stops
- Drinking fountains
- Equestrian trails
- Bike fix-it stations

- Informational signage
- Lighting
- Loop trails
- Multi-use facility
- Open space
- Outdoor learning area
- Passive space
- Walk/bike access

- Plazas
- Pop-up parks
- Public art/murals
- Recreation center
- Regional gateway
- Residential access
- Restrooms
- Seating

- Security
- Shade
- Trailheads
- Undercrossing
- Water capture

FOR MORE INFORMATION, VISIT: WWW.LOWERLARIVER.ORG