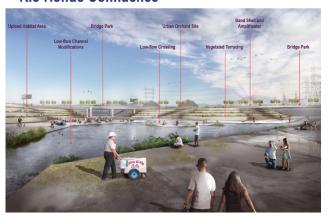

## SHARE YOUR IDEAS! RIO HONDO CONFLUENCE

The area where the LA River meets the Rio Hondo confluence could be improved to include natural, recreational, and community spaces or uses. Please review the potential features listed below, and share your ideas on the back of this page.

#### **Potential Features**

- Active space
- Bioswales
- Bike fix-it stations
- Boardwalks/overlooks
- Climbing wall
- Community garden
- Community gateway
- Continuous park space
- Crossings

- Destination stops
- Drinking fountains
- Elevated paths
- Equestrian trails
- Expanded floodplain
- Habitat area/corridor
- Informational signage
- Homeless shelter
- In-river access

- Lighting
- Loop trails
- Multi-use facility
- Open space
- Outdoor learning area
- Passive space
- Walk/bike access
- Plazas

- Pop-up parks
- Public art/murals
- Recreation center
- Regional gateway
- Residential access
- River amphitheater
- Water capture
- Water recreation

FOR MORE INFORMATION, VISIT: WWW.LOWERLARIVER.ORG

Which potential features would you like to see at this project site? (Mark your top 3 features. You may also write in other top features in the empty space below)

□ Multi-Use
Facility
□ River
Amphitheater
□ Habitat
Area
□ In-River
Access
□ Water
Recreation

What other potential features should be considered for this project?