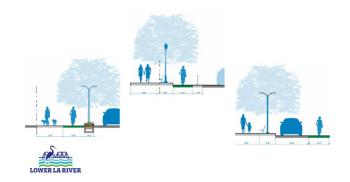

#### **WRIGLEY HEIGHTS RIVER PARK**

Potential concepts for Wrigley Heights River Park include new recreational and natural features as well as trail enhancements. Please review the potential features listed below, and share your ideas on the back of this page.

#### **Potential Features**

- Boardwalks/overlooks
- Commercial access
- Community gateway
- Continuous park space
- Destination stops
- Drinking fountains
- Equestrian trails
- Bike fix-it stations

- Informational signage
- Lighting
- Loop trails
- Multi-use facility
- Open space
- Outdoor learning area
- Passive space
- Walk/bike access

- Plazas
- Pop-up parks
- Public art/murals
- Recreation center
- Regional gateway
- Residential access
- Restrooms
- Seating

- Security
- Shade
- Trailheads
- Undercrossing
- Water capture

FOR MORE INFORMATION, VISIT: WWW.LOWERLARIVER.ORG