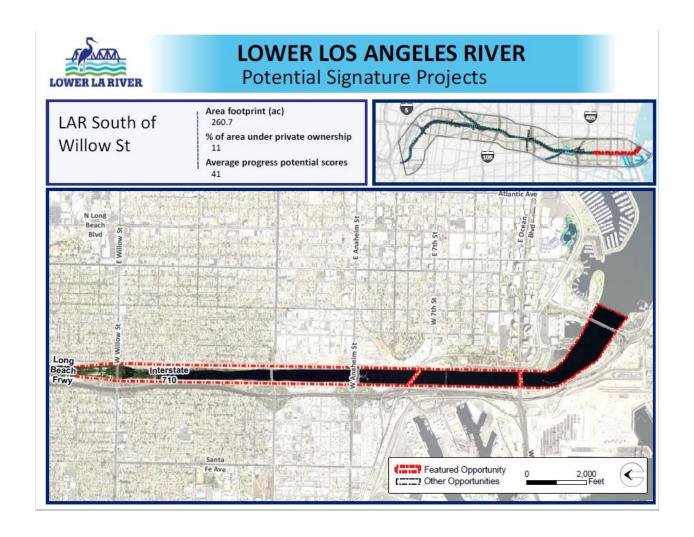

### SHARE YOUR IDEAS! SOUTH OF WILLOW STREET

A variety of improvements could enhance the river trail South of Willow Street in Long Beach. Please review the potential features listed below, and share your ideas on the back of this page.