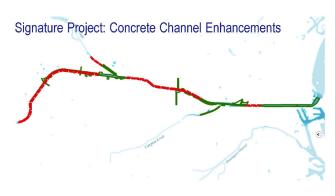

### SHARE YOUR IDEAS! SOUTH OF WILLOW STREET

A variety of improvements could enhance the river trail South of Willow Street in Long Beach. Please review the potential features listed below, and share your ideas on the back of this page.

#### **Potential Features**

- Boardwalks/overlooks
- Elevated paths

- In-river access
- Lighting

- Stream restoration
- Water recreation

FOR MORE INFORMATION, VISIT: WWW.LOWERLARIVER.ORG

Which potential features would you like to see at this project site? (Mark your top 3 features. You may also write in other top features in the empty space below)

☐ Continuous Park Space

☐ Plazas

☐ Expanded Floodplain

 $\square$  Boardwalks

☐ Multi-Use Facility

□ Open Space

What other potential features should be considered for this project?