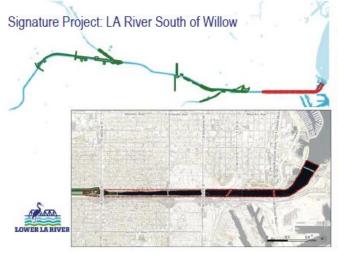

### SHARE YOUR IDEAS! SOUTH OF WILLOW STREET

A variety of improvements could enhance the river trail South of Willow Street in Long Beach. Please review the potential features listed below, and share your ideas on the back of this page.

#### **Potential Features**

- Boardwalks/overlooks
- Elevated paths

- In-river access
- Lighting

- Stream restoration
- Water recreation

FOR MORE INFORMATION, VISIT: WWW.LOWERLARIVER.ORG

Which potential features would you like to see at this project site? (Mark your top 3 features. You may also write in other top features in the empty space below)