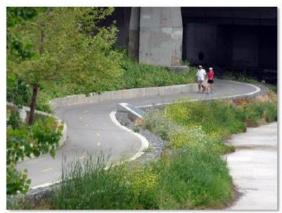

### 6.5 Bike Ride Summaries

#### EARTH DAY RIDE - APRIL 22, 2017

Number in attendance: 1 rider, plus staff (including 1 child)

Starting location: LA River access point at John Anson Ford Park, Bell Gardens

LACBC hosted a 9.4 mile ride from John Anson Ford Park in Bell Gardens and traveled to Cudahy River Park. Riders rode back to John Anson Ford Park for an Earth Day resource fair hosted by Assembly Speaker Anthony Rendon and Assemblywoman Cristina Garcia, with stops along the route for community input and discussion. The stops included: