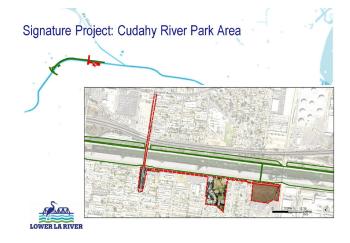

### **ICOMPARTA SUS IDEAS! PARQUE DEL RÍO CUDAHY**

El parque del Río Cudahy presenta una gran oportunidad para agregar nuevas características al parque, mejorar el sendero del río y ampliar la conectividad a través de la carretera I-710 a la Avenida Eastern. Revise la lista de posibles características que a continuación le presentamos y comparta sus ideas al reverso de esta hoja.