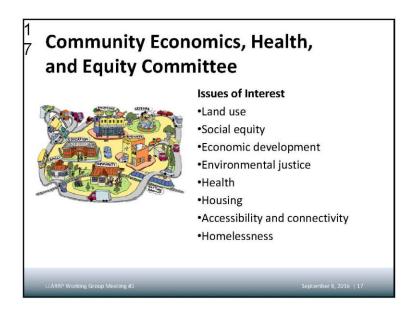

What is the scope of the plan? What are the guiding principles of the plan?

- The plan will address the unique and diverse needs of the Lower L.A. River watershed, including but not limited to: flood control, water quality, public access, community economics, public spaces, health, and equity.
- The plan will be consistent with and designed to be part of L.A. County's Master Plan for the entire 51-mile river.