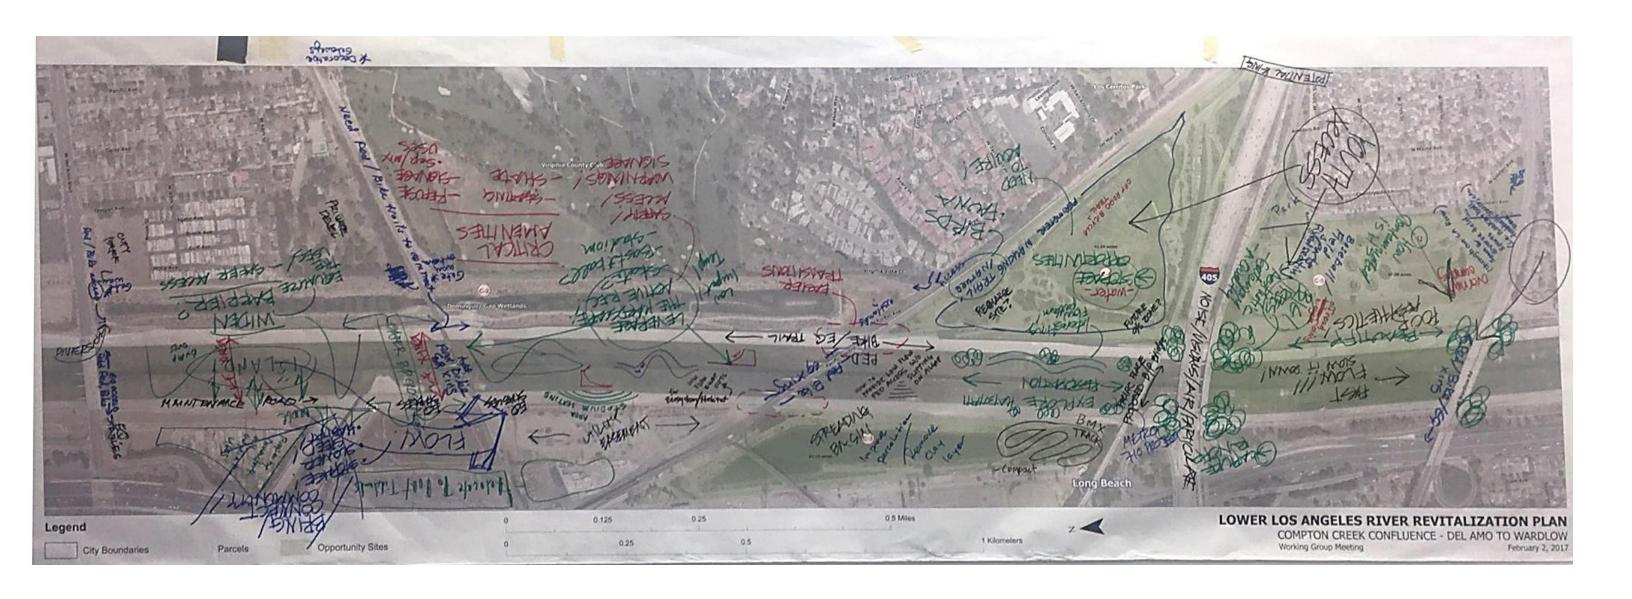

#### **COMPTON CREEK CONFLUENCE**

The Compton Creek Confluence presents an exciting opportunity to enhance public spaces and pathways along the existing river trail and to make new connections to to Compton Creek. Please review the potential features listed below, and share your ideas on the back of this page.

#### **Potential Features**

- Continuous park space In-river access
- Destination stops Low water crossings
- Expanded floodplain Open space access
- Habitat area/corridor
   Passive space
- Informational signage Pop-up parks

- Public art/murals
- Regional gateway
- River amphitheater
- Seating
- Security

- Shade
- Stream restoration
- Undercrossing
- Water capture
- Water Recreation

FOR MORE INFORMATION, VISIT: WWW.LOWERLARIVER.ORG

Which potential features would you like to see at this project site? (Mark your top 3 features. You may also write in other top features in the empty space below)

What other potential features should be considered for this project?

### CONVERGENCIA DE COMPTON CREEK

La convergencia de la cañada Compton presenta una gran oportunidad para mejorar espacios públicos y senderos a lo largo del sendero del río para crear nuevas conexiones hacia la cañada Compton. Revise la lista de posibles características que a continuación le presentamos y comparta sus ideas al reverso de esta hoja.

#### **Posibles Características**

- Conexiones entre las áreas del parque
- Paradas como destino
- Ampliación de llanuras aluviales
- Hábitat natural
- Señalización informal

- Acceso al río
- Cruces en lugares con aguas bajas
- Acceso a espacios abiertos
- Espacios de descanso
- Parques pop-up

- Arte público/murales
- Gateway regional
- Anfiteatro en el río
- Asientos
- Seguridad

- Sombra
- Restauración del riachuelo
- Paso a desnivel
- Captura de agua
- Actividades recreativas en el agua

PARA MÁS INFORMACIÓN VISITE: WWW.LOWERLARIVER.ORG

¿Cuál de estas características le gustaría ver en este proyecto? (Marque sus tres favoritos. También puede sugerir otras características en el espacio de abajo).

Conexiones entre las áreas del parque

☐ Anfiteatro en el río

☐ Ampliación de llanuras aluviales

□ Corredor/ hábitat natural

□ Acceso al río

□ Parques pop-up

¿Qué otras características deberíamos de considerar para éste proyecto?