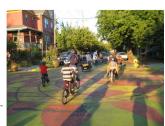

fluence
- Willow Street
- Concrete Channel Enhancements



## Signature Template: Connectivity/Complete Streets and Wayfinding/Welcoming

## Major / Arterial Connector Streets

- Heavy vehicular traffic + direct connections to the river and trail
- Focus: complete street design for safety and comfort of all modes; green infrastructure
- Design character: "major river connection street"
- Coordination with river brand





## Signature Template: Connectivity/Complete Streets and Wayfinding/Welcoming

## Neighborhood Connector Streets

- Smaller-scaled streets with direct connections from residential + commercial neighborhoods to the river and trail
- Focus: complete street design for safety and comfort of all modes
- Design character: recognizable connection to the river, communityscale





## Signature Template: Multi-Use Path Enhancements

### Key Elements

- Path Design
- Site furnishing and safety amenities
- Branding and wayfinding
- Landscape and environmental improvements





## Signature Template: Connectivity/Complete Streets and Wayfinding/Welcoming

## River Streets (street ends)

- Smaller-scaled streets leading to the river without direct access. May dead-end in cul-de-sacs, or run parallel to the river.
- Focus: providing a "river experience" and wayfinding
- Design character: small-scaled neighborhood street or park street, may be converted to a plaza





## Signature Template: Multi-Use Path Enhancements

## Path Length

- Linear stretches between access points and other points of interest
- Focus: path design, safety features, landscape improvements, publ