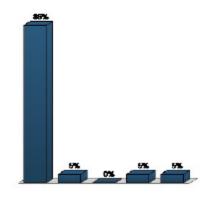

### 6.5 Bike Ride Summaries

#### EARTH DAY RIDE - APRIL 22, 2017

Number in attendance: 1 rider, plus staff (including 1 child)

Starting location: LA River access point at John Anson Ford Park, Bell Gardens

LACBC hosted a 9.4 mile ride from John Anson Ford Park in Bell Gardens and traveled to Cudahy River Park. Riders rode back to John Anson Ford Park for an Earth Day resource fair hosted by Assembly Speaker Anthony Rendon and Assemblywoman Cristina Garcia, with stops along the route for community input and discussion. The stops included: