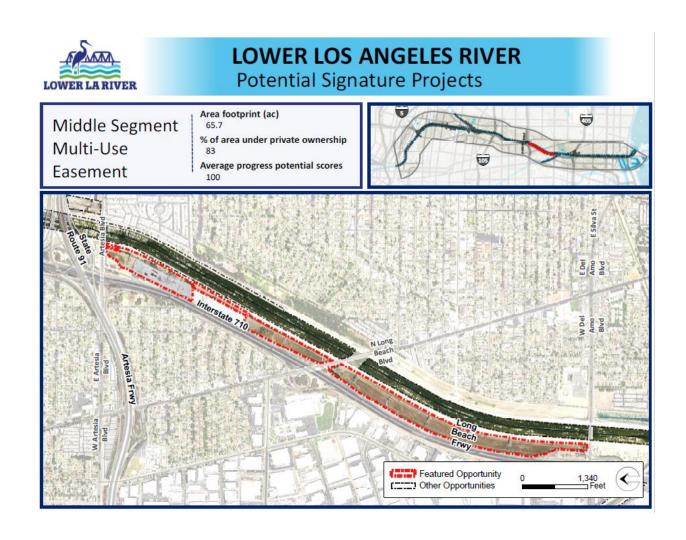

#### **SHARE YOUR IDEAS!** MIDDLE SEGMENT CROSSOVER & MULTI-USE EASEME

A new crossover and trail improvements connecting Compton and Paramount across the Lower LA River could create new, safer access for people walking and biking between each community. Please review the potential features listed below, and share your ideas on the back of this page.

#### **Potential Features**

- Active space
- Bioswales
- Bike fix-it stations
- Boardwalks/overlooks
- Commercial access
- Continuous park space
- Crossings

- Drinking fountains
- Elevated paths
- In-river access
- Lighting
- Open space
- Outdoor learning area
- Passive space
- Walk/bike access
- Plazas
- Public art/murals
- Residential access

 Water capture Shade

Which potential features would you like to see at this project site? (Mark your top 5 features. You may also write in other top features in the empty space below)

☐ Overlooks ☐ Crossings □ Plazas ☐ Elevated Paths ☐ In-River ☐ Active Access Space □ Expanded ☐ Continuous Floodplain Park Space

What other potential features should be considered for this project?