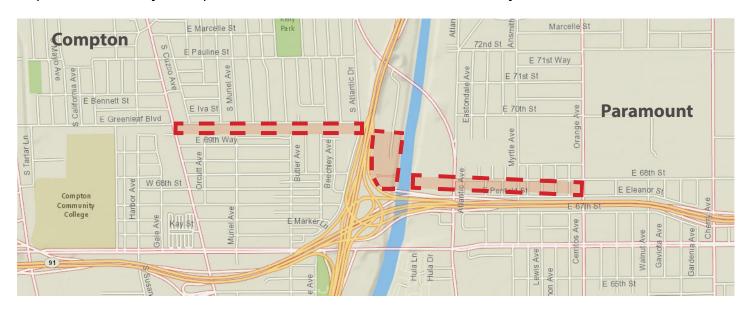

#### **SHARE YOUR IDEAS!** MIDDLE SEGMENT CROSSOVER & MULTI-USE EASEME

A new crossover and trail improvements connecting Compton and Paramount across the Lower LA River could create new, safer access for people walking and biking between each community. Please review the potential features listed below, and share your ideas on the back of this page.

#### **Potential Features**

- Active space
- Bioswales
- Bike fix-it stations
- Boardwalks/overlooks
- Commercial access
- Continuous park space
- Crossings

- Drinking fountains
- Elevated paths
- In-river access
- Lighting
- Open space
- Outdoor learning area
- Passive space
- Walk/bike access
- Plazas
- Public art/murals
- Residential access

 Water capture Shade

Which potential features would you like to see at this project site? (Mark your top 5 features. You may also write in other top features in the empty space below)

☐ Overlooks ☐ Crossings □ Plazas ☐ Elevated Paths ☐ In-River ☐ Active Access Space □ Expanded ☐ Continuous Floodplain Park Space

What other potential features should be considered for this project?