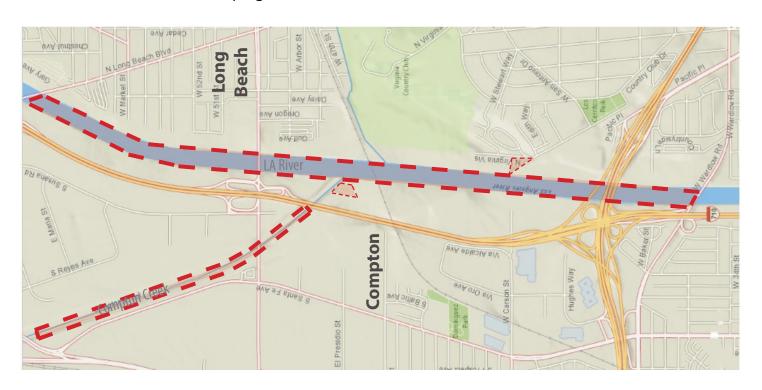

#### **SHARE YOUR IDEAS!** MIDDLE SEGMENT CROSSOVER & MULTI-USE EASEME

A new crossover and trail improvements connecting Compton and Paramount across the Lower LA River could create new, safer access for people walking and biking between each community. Please review the potential features listed below, and share your ideas on the back of this page.