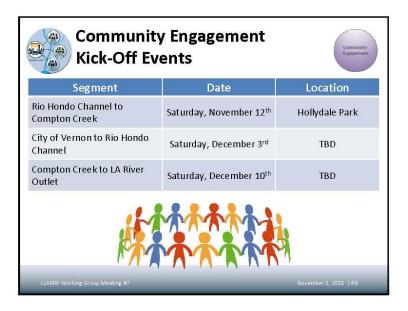

munities Language translation ensured community-based input LLARRP Working Group Meeting #7 November 3, 2016 | 36











## **Discussion Questions**

- 1. What types of community development would be most beneficial to the existing communities and neighborhoods along the LA River corridor?
- 2. What do we need to do to improve the quality of life for existing residents along the River?
- 3. What are some ideas and strategies for ensuring that existing community members have opportunities to build equity and stability for their families and neighborhoods?
- 4. Do you know of any successful models, programs, tools and/or funding sources that may be useful for possible application to the communities of the Lower LA River?

LLARRP Working Group Meeting #1

November 3, 2016 | 42

















# **Meeting Schedule**

- First Thursday of each month
- 6:00 p.m. to 9:00 p.m.
- Through February 2018
- · Next meetings:
  - Thursday, December 1, 2016, Long Beach
  - Thursday, January 5, 2017, Compton
  - Thursday, February 2, 2017, ???

LI ARR P Working Group Meeting #7

lavember 3, 2016 | 5:





## ATTACHMENT D: A SAMPLE OF DRAFT EQUITY PRINCIPLES PROVIDED BY PUBLIC COUNSEL

October 16, 2016 Revised Consolidated Draft

## LA River/Watershed Equity Demands

Once a quixotic dream of a small but dedicated group of advocates, restoration of the Los Angeles River has become the crown jewel of greater Los Angeles's environmental and urban revitalization efforts. Yet for all its breathtaking possibilities, the River's revitalization runs a serious risk of exacerbating existing enviro