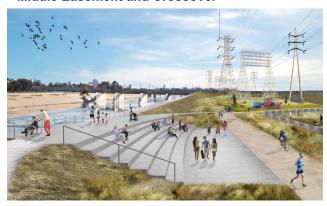

#### **SHARE YOUR IDEAS!** MIDDLE SEGMENT CROSSOVER & MULTI-USE EASEME

A new crossover and trail improvements connecting Compton and Paramount across the Lower LA River could create new, safer access for people walking and biking between each community. Please review the potential features listed below, and share your ideas on the back of this page.