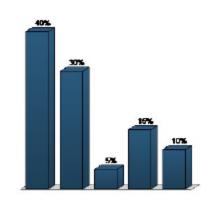

|                           |              |                    |
|                           |                           |              |                    |

|                                               | Responses |       |
|-----------------------------------------------|-----------|-------|
|                                               | Percent   | Count |
| Definitely include as a<br>signature project  | 40%       | 8     |
| Consider including as<br>a signature project  | 30%       | 6     |
| OK to include with<br>minor changes           | 5%        | 1     |
| OK to include with<br>major changes           | 15%       | 3     |
| OK to include, but not as a signature project | 10%       | 2     |
| Totals                                        | 100%      | 20    |



## 16. What do you think about the potential Upper Segment Multi-Use Easement project? (Multiple Choice)

|                                               | Responses |       |
|-----------------------------------------------|-----------|-------|
|                                               | Percent   | Count |
| Definitely include as a<br>signature project  | 40.91%    | 9     |
| Consider including as<br>a signature project  | 31.82%    | 7     |
| OK to include with<br>minor changes           | 4.55%     | 1     |
| OK to include with<br>major changes           | 4.55%     | 1     |
| OK to include, but not as a signature project | 18.18%    | 4     |
| Totals                                        | 100%      | 22    |



Page 7 of 12

## 17. What do you think about the potential