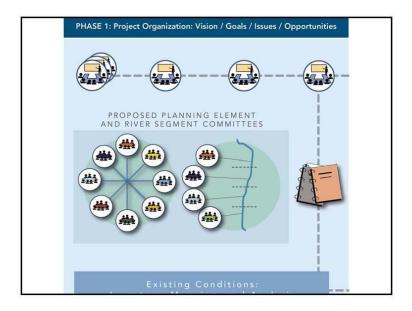

#### What is the timeline?

• The schedule and planning process for the Lower LA River Revitalization Plan is organized around three primary phases:

Existing Conditions (2016-2017)

Concept Plan Options (Summer 2017)

¿Qué es la cronograma?

• La programación y el proceso de planificación para el Plan está organizado en tres fases principales:

Condiciones preexistentes (2016-2017)

Concepto Plan de Opciones (Verano 2017)