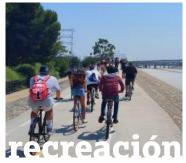

### 6.5 Bike Ride Summaries

#### EARTH DAY RIDE - APRIL 22, 2017

Number in attendance: 1 rider, plus staff (including 1 child)

Starting location: LA River access point at John Anson Ford Park, Bell Gardens

LACBC hosted a 9.4 mile ride from John Anson Ford Park in Bell Gardens and traveled to Cudahy River Park. Riders rode back to John Anson Ford Park for an Earth Day resource fair hosted by Assembly Speaker Anthony Rendon and Assemblywoman Cristina Garcia, with stops along the route for community input and discussion. The stops included: