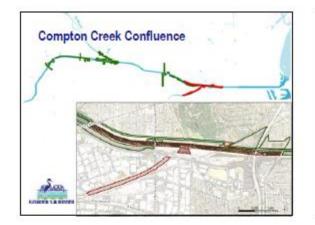

#### **COMPTON CREEK CONFLUENCE**

The Compton Creek Confluence presents an exciting opportunity to enhance public spaces and pathways along the existing river trail and to make new connections to to Compton Creek. Please review the potential features listed below, and share your ideas on the back of this page.

#### **Potential Features**

- Continuous park space In-river access
- Destination stops Low water crossings
- Expanded floodplain Open space access
- Habitat area/corridor
   Passive space
- Informational signage Pop-up parks

- Public art/murals
- Regional gateway
- River amphitheater
- Seating
- Security

- Shade
- Stream restoration
- Undercrossing
- Water capture
- Water Recreation

FOR MORE INFORMATION, VISIT: WWW.LOWERLARIVER.ORG

Which potential features would you like to see at this project site? (Mark your top 3 features. You may also write in other top features in the empty space below)

What other potential features should be considered for this project?