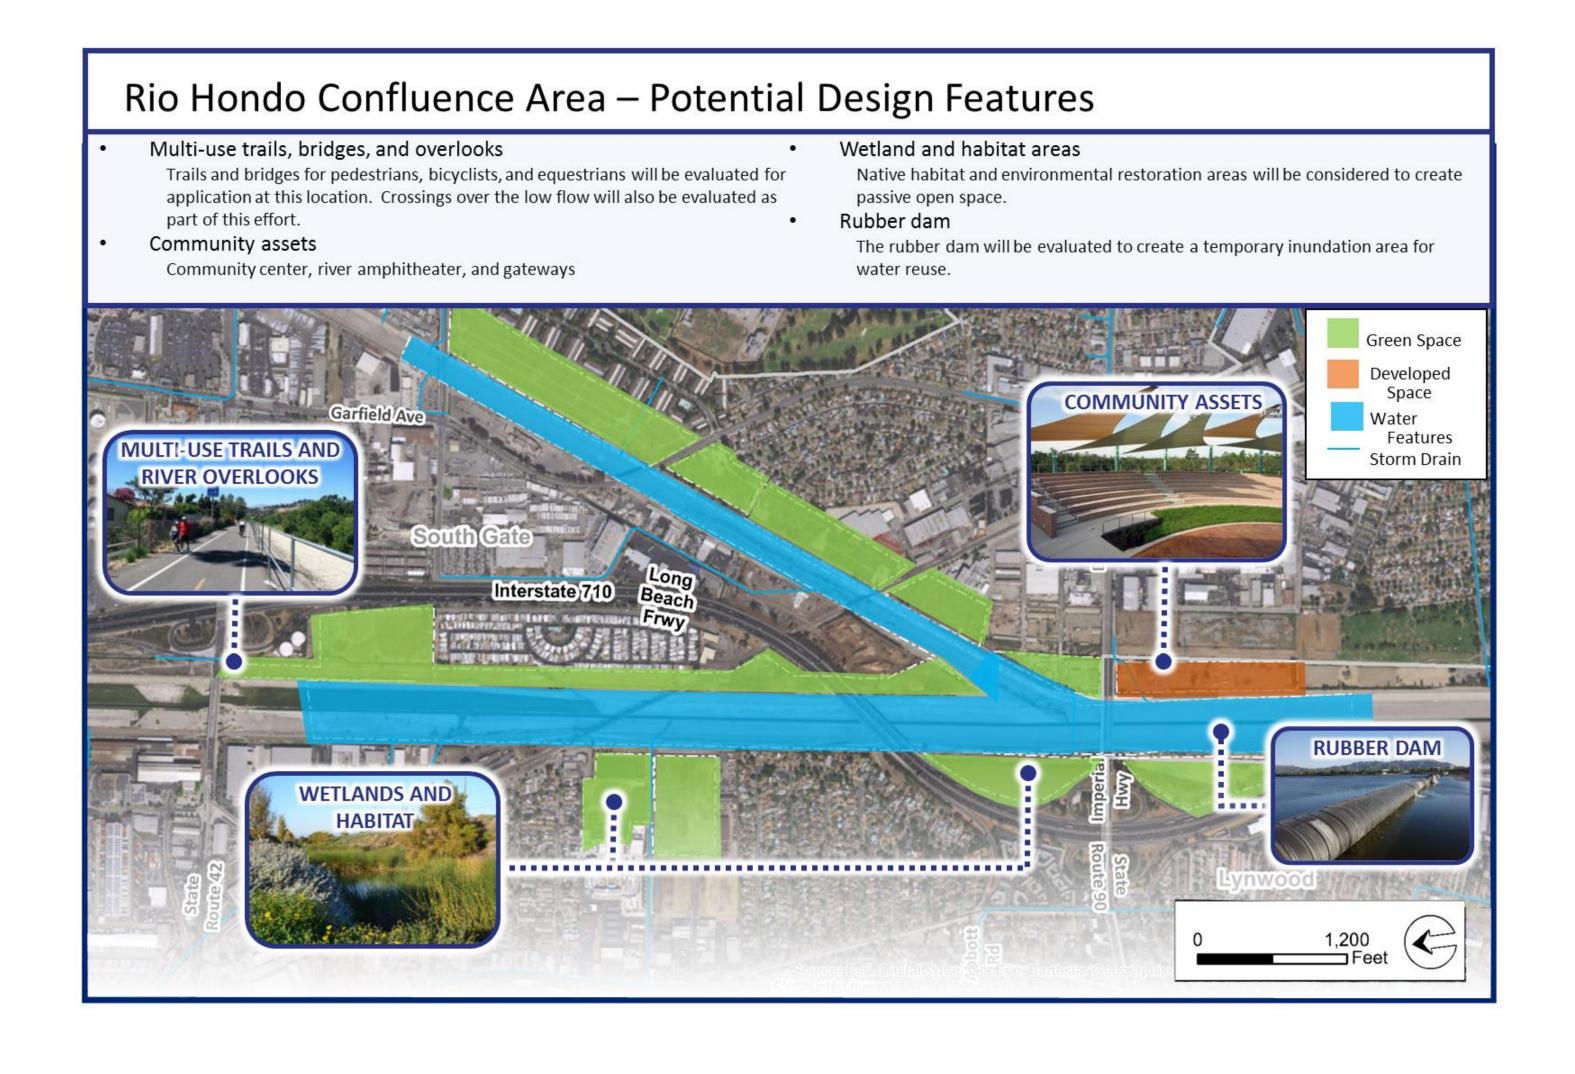

## SHARE YOUR IDEAS! RIO HONDO CONFLUENCE

The area where the LA River meets the Rio Hondo confluence could be improved to include natural, recreational, and community spaces or uses. Please review the potential features listed below, and share your ideas on the back of this page.

#### **Potential Features**

- Active space
- Bioswales
- Bike fix-it stations
- Boardwalks/overlooks
- Climbing wall
- Community garden
- Community gateway
- Continuous park space
- Crossings

- Destination stops
- Drinking fountains
- Elevated paths
- Equestrian trails
- Expanded floodplain
- Habitat area/corridor
- Informational signage
- Homeless shelter
- In-river access

- Lighting
- Loop trails
- Multi-use facility
- Open space
- Outdoor learning area
- Passive space
- Walk/bike access
- Plazas

- Pop-up parks
- Public art/murals
- Recreation center
- Regional gateway
- Residential access
- River amphitheater
- Water capture
- Water recreation

FOR MORE INFORMATION, VISIT: WWW.LOWERLARIVER.ORG

Which potential features would you like to see at this project site? (Mark your top 3 features. You may also write in other top features in the empty space below)

□ Multi-Use
Facility
□ River
Amphitheater
□ Habitat
Area
□ In-River
Access
□ Water
Recreation

What other potential features should be considered for this project?