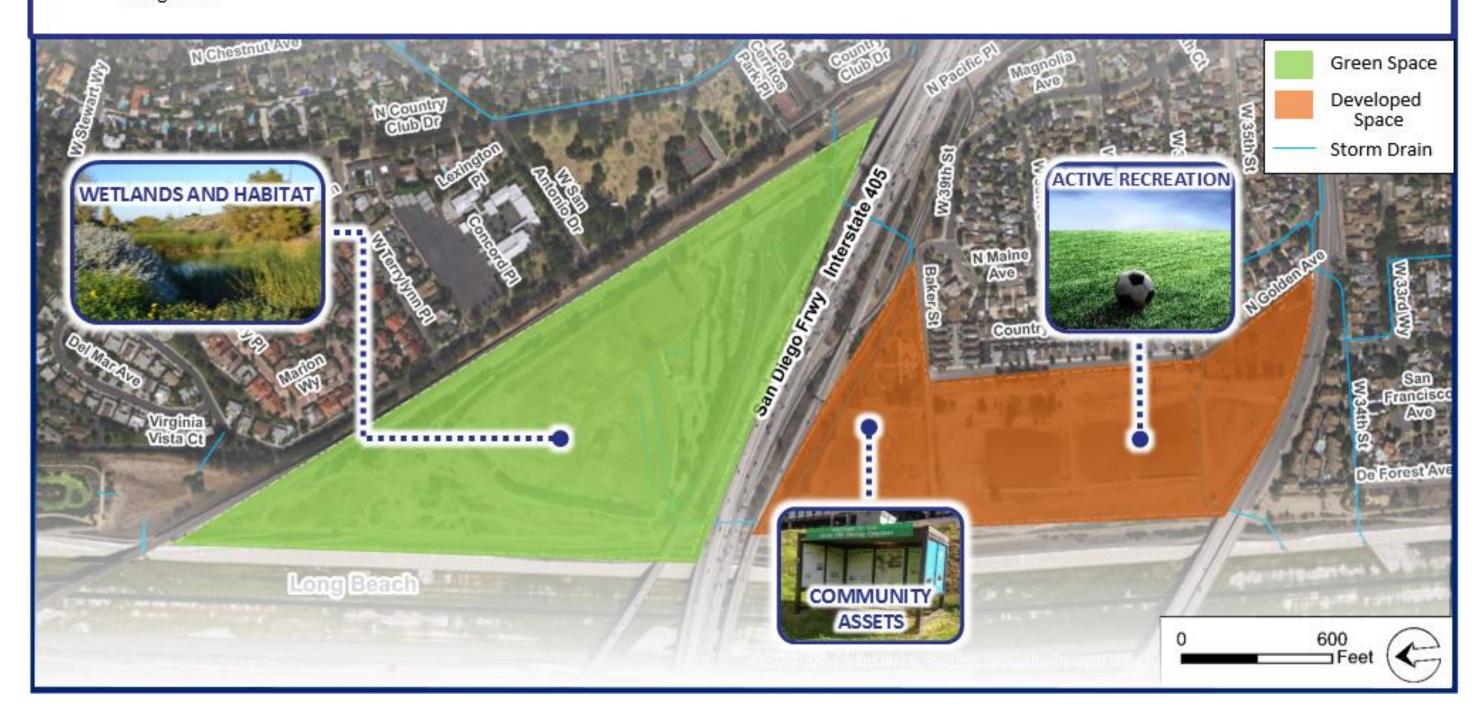

### SHARE YOUR IDEAS! SOUTH OF WILLOW STREET

A variety of improvements could enhance the river trail South of Willow Street in Long Beach. Please review the potential features listed below, and share your ideas on the back of this page.

#### **Potential Features**

- Boardwalks/overlooks
- Elevated paths

- In-river access
- Lighting

- Stream restoration
- Water recreation

FOR MORE INFORMATION, VISIT: WWW.LOWERLARIVER.ORG

Which potential features would you like to see at this project site? (Mark your top 3 features. You may also write in other top features in the empty space below)

☐ Continuous Park Space

☐ Plazas

☐ Expanded Floodplain

 $\square$  Boardwalks

☐ Multi-Use Facility

□ Open Space

What other potential features should be considered for this project?