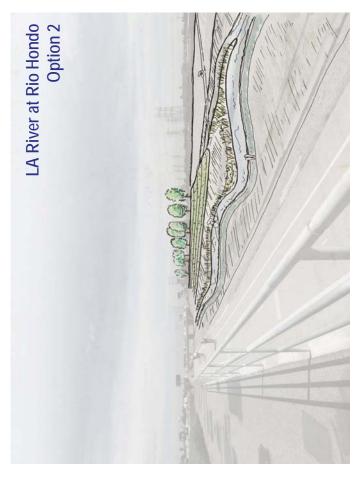

## SHARE YOUR IDEAS! RIO HONDO CONFLUENCE

The area where the LA River meets the Rio Hondo confluence could be improved to include natural, recreational, and community spaces or uses. Please review the potential features listed below, and share your ideas on the back of this page.

#### **Potential Features**

- Active space
- Bioswales
- Bike fix-it stations
- Boardwalks/overlooks
- Climbing wall
- Community garden
- Community gateway
- Continuous park space
- Crossings

- Destination stops
- Drinking fountains
- Elevated paths
- Equestrian trails
- Expanded floodplain
- Habitat area/corridor
- Informational signage
- Homeless shelter
- In-river access

- Lighting
- Loop trails
- Multi-use facility
- Open space
- Outdoor learning area
- Passive space
- Walk/bike access
- Plazas

- Pop-up parks
- Public art/murals
- Recreation center
- Regional gateway
- Residential access
- River amphitheater
- Water capture
- Water recreation

FOR MORE INFORMATION, VISIT: WWW.LOWERLARIVER.ORG

Which potential features would you like to see at this project site? (Mark your top 3 features. You may also write in other top features in the empty space below)

□ Multi-Use
Facility
□ River
Amphitheater
□ Habitat
Area
□ In-River
Access
□ Water
Recreation

What other potential features should be considered for this project?