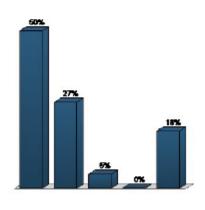

76%     | 1     |
| Totals                                        | 100%      | 21    |



#### 14. What Do you Think of Welcoming Gateway Templates? (Multiple Choice)

|                                               | Responses |       |
|-----------------------------------------------|-----------|-------|
|                                               | Percent   | Count |
| Definitely include as a<br>signature project  | 50%       | 11    |
| Consider including as<br>a signature project  | 27.27%    | 6     |
| OK to include with minor changes              | 4.55%     | 1     |
| OK to include with<br>major changes           | 0%        | 0     |
| OK to include, but not as a signature project | 18.18%    | 4     |
| Totals                                        | 100%      | 22    |



Page 6 of 12

8/9/2017

15. What do you think about the potential Atlantic Blvd project? (Multiple Choice)

| 15. What do you think abo | ut the potential Atlantic | Diva projeci | . (Muluple Choice) |
|---------------------------|---------------------------|--------------|--------------------|
|                           |                           |              |                    |
|                           |                           |              |                    |

|                                               | Responses |       |
|-----------------------------------------------|-----------|-------|
|                                               | Percent   | Count |
| Definitely include as a<br>signature project  | 40%       | 8     |
| Consider including as<br>a sign