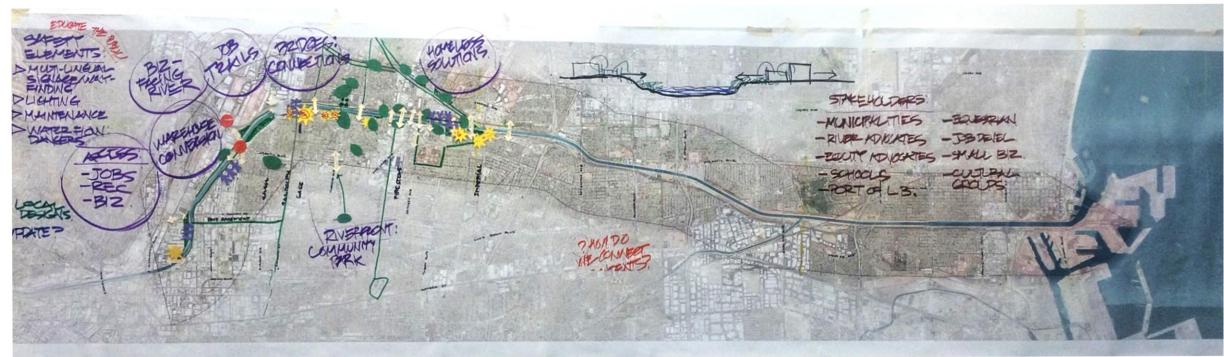

Committee meet? (Suggest monthly)
- · Where should the Committee meet?
- · What is the agenda for the first meeting? (Suggested:)
  - Introductions
    - · Working Group members
    - Supporting participants
  - Review of Operating Guidelines
  - Detailed Scoping of the Plan Element
  - Summary and Next Steps
    - Assignments
    - · Next meeting date and location

LLARRY Working Group Meeting #

August 4, 2016 |



### Meeting Schedule

- · First Thursday of each month
- · 6:00 p.m. to 9:00 p.m.
- Through at least November 2017
- · Next meetings:
  - Thursday, September 8, 2016, South Gate
  - Thursday, October 6, 2016, Downey
  - Thursday, November 3, 2016, ???

LLARRY Working Group Meeting #4

August 4, 2016 |



### **ATTACHMENT D: WALLGRAPHIC**



NOV. 3: MKYWOOD

DEC: BELL GARDENS



Working Group | Meeting #4
August 4, 2016
Vernon to Rio Hondo Segment
Page 1 of 3





### **Lower Los Angeles River Revitalization Plan**

Working Group | Meeting #4
August 4, 2016
Rio Hondo to Compton Creek Segment
Page 2 of 3





### Lower Los Angeles River Revitalization Plan

Working Group | Meeting #4
August 4, 2016
Compton Creek to Lower LA River Segment
Page 3 of 3



### LOWER LOS ANGELES RIVER REVITALIZATION PLAN (LLARRP) WORKING GROUP MEETING #5

Thursday, September 8, 2016 ◆ 6:00 pm – 9:00 pm South Gate Auditorium, 4900 Southern Avenue, South Gate, CA 90280

### SUMMARY REPORT

### INTRODUCTION

On September 8, 2016, California State Assembly Speaker Anthony Rendon of the 63<sup>rd</sup> Assembly District and the Rivers and Mountain Conservancy (RMC) co-hosted the fifth meet