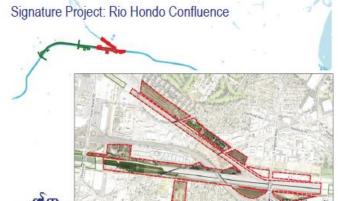

## SHARE YOUR IDEAS! RIO HONDO CONFLUENCE

The area where the LA River meets the Rio Hondo confluence could be improved to include natural, recreational, and community spaces or uses. Please review the potential features listed below, and share your ideas on the back of this page.

#### **Potential Features**

- Active space
- Bioswales
- Bike fix-it stations
- Boardwalks/overlooks
- Climbing wall
- Community garden
- Community gateway
- Continuous park space
- Crossings

- Destination stops
- Drinking fountains
- Elevated paths
- Equestrian trails
- Expanded floodplain
- Habitat area/corridor
- Informational signage
- Homeless shelter
- In-river access

- Lighting
- Loop trails
- Multi-use facility
- Open space
- Outdoor learning area
- Passive space
- Walk/bike access
- Plazas

- Pop-up parks
- Public art/murals
- Recreation center
- Regional gateway
- Residential access
- River amphitheater
- Water capture
- Water recreation

FOR MORE INFORMATION, VISIT: WWW.LOWERLARIVER.ORG

Which potential features would you like to see at this project site? (Mark your top 3 features. You may also write in other top features in the empty space below)

□ Multi-Use
Facility
□ River
Amphitheater
□ Habitat
Area
□ In-River
Access
□ Water
Recreation

What other potential features should be considered for this project?