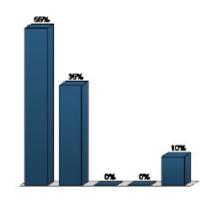

### 6.5 Bike Ride Summaries

#### EARTH DAY RIDE - APRIL 22, 2017

Number in attendance: 1 rider, plus staff (including 1 child)

Starting location: LA River access point at John Anson Ford Park, Bell Gardens

LACBC hosted a 9.4 mile ride from John Anson Ford Park in Bell Gardens and traveled to Cudahy River Park. Riders rode back to John Anson Ford Park for an Earth Day resource fair hosted by Assembly Speaker Anthony Rendon and Assemblywoman Cristina Garcia, with stops along the route for community input and discussion. The stops included: