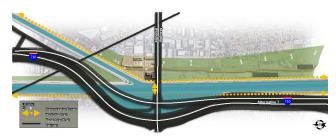

#### EARTH DAY RIDE - APRIL 22, 2017

Number in attendance: 1 rider, plus staff (including 1 child)

Starting location: LA River access point at John Anson Ford Park, Bell Gardens

LACBC hosted a 9.4 mile ride from John Anson Ford Park in Bell Gardens and traveled to Cudahy River Park. Riders rode back to John Anson Ford Park for an Earth Day resource fair hosted by Assembly Speaker Anthony Rendon and Assemblywoman Cristina Garcia, with stops along the route for community input and discussion. The stops included:

- Power Line Easement on Clara between 710 and LA River
- Maywood Riverfront Park
- Parcel at District and Atlantic (small lot with tanks on SE corner)
- Further point north on District Ave in Vernon
- Cudahy River Park