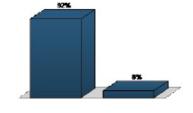

-------------|-----------|-------|
|                            | Percent   | Count |
| 18 wheeler race            | 22.73%    | 5     |
| Skateboarding on the walls | 31.82%    | 7     |
| 100 meter swim             | 0%        | 0     |
| Kayaking                   | 18.18%    | 4     |
| Other                      | 27.27%    | 6     |
| Totals                     | 100%      | 22    |



## 2. Is the goal acceptable as presented? (Multiple Choice)

|                                  | Responses |       |
|----------------------------------|-----------|-------|
|                                  | Percent   | Count |
| Agree with no changes            | 91.67%    | 22    |
| Requires some further discussion | 8.33%     | 2     |
| Totals                           | 100%      | 24    |



Page 1 of 12

#### 3. Are the objectives acceptable as presented? (Multiple Choice)

|                                  | Responses |       |
|----------------------------------|-----------|-------|
|                                  | Percent   | Count |
| Agree with no changes            | 50%       | 12    |
| Requires some further discussion | 50%       | 12    |
| Totals                           | 100%      | 24    |



## 4. Is the goal acceptable as presented? (Multiple Choice)

|                                  | Responses |       |
|----------------------------------|-----------|-------|
|                                  | Percent   | Count |
| Agree with no changes            | 91.67%    | 22    |
| Requires some further discussion | 8.33%     | 2     |
| Totals