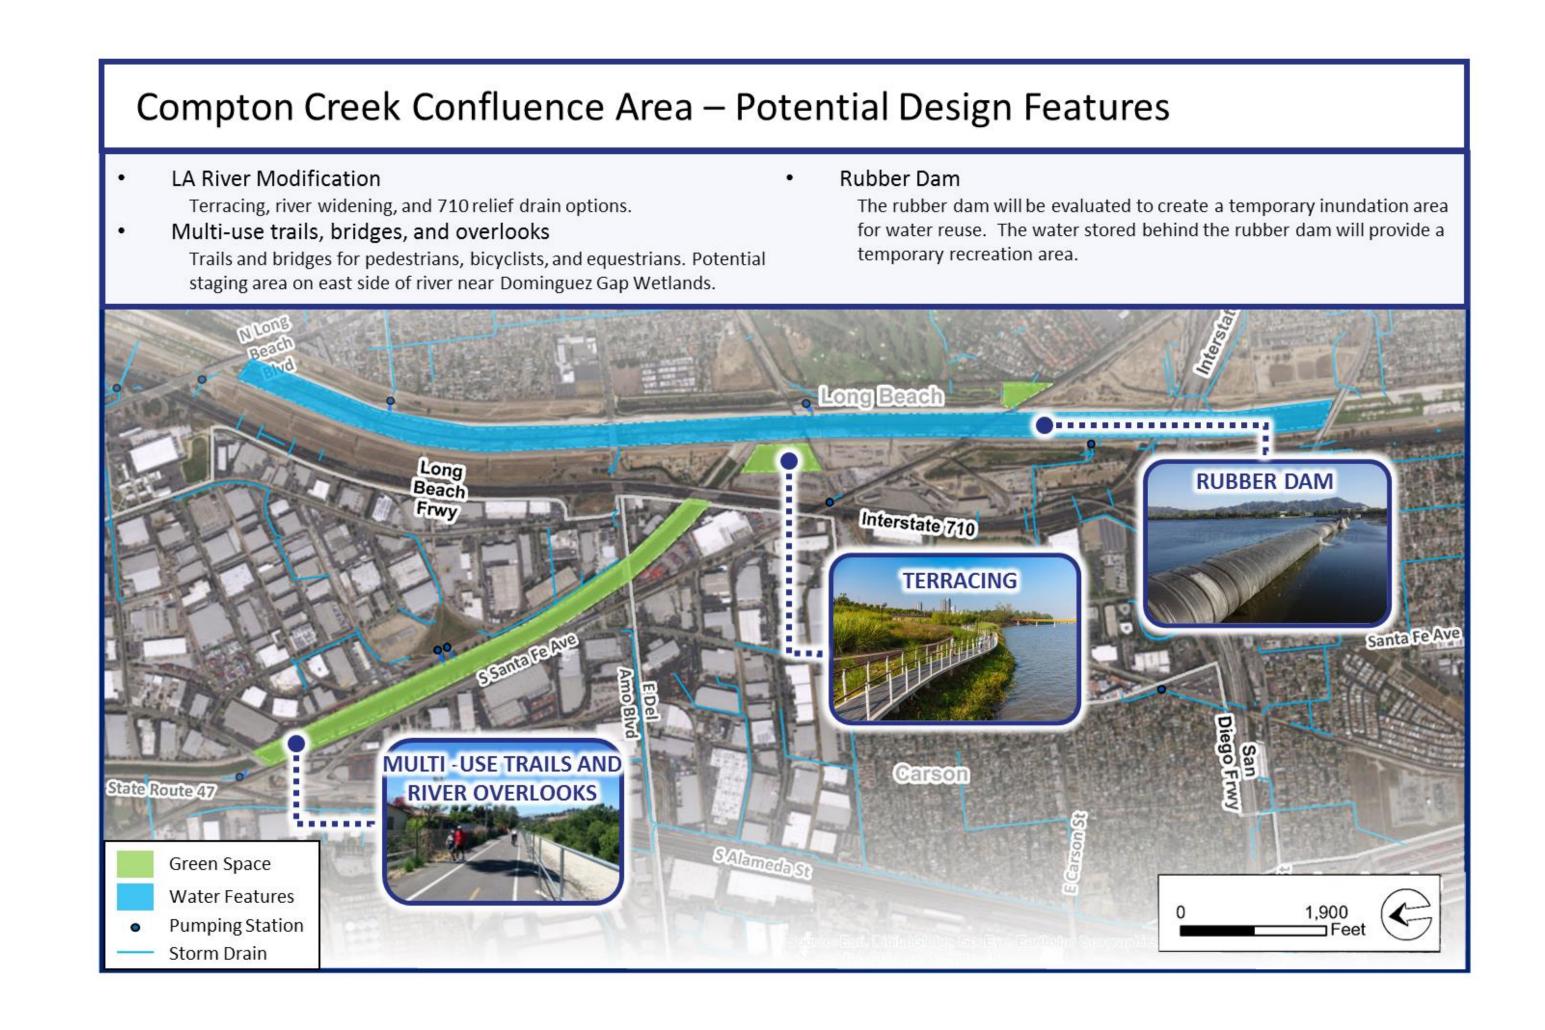

#### **COMPTON CREEK CONFLUENCE**

The Compton Creek Confluence presents an exciting opportunity to enhance public spaces and pathways along the existing river trail and to make new connections to to Compton Creek. Please review the potential features listed below, and share your ideas on the back of this page.

#### **Potential Features**

- Continuous park space In-river access
- Destination stops Low water crossings
- Expanded floodplain Open space access
- Habitat area/corridor
   Passive space
- Informational signage Pop-up parks

- Public art/murals
- Regional gateway
- River amphitheater
- Seating
- Security

- Shade
- Stream restoration
- Undercrossing
- Water capture
- Water Recreation

FOR MORE INFORMATION, VISIT: WWW.LOWERLARIVER.ORG

Which potential features would you like to see at this project site? (Mark your top 3 features. You may also write in other top features in the empty space below)

What other potential features should be considered for this project?