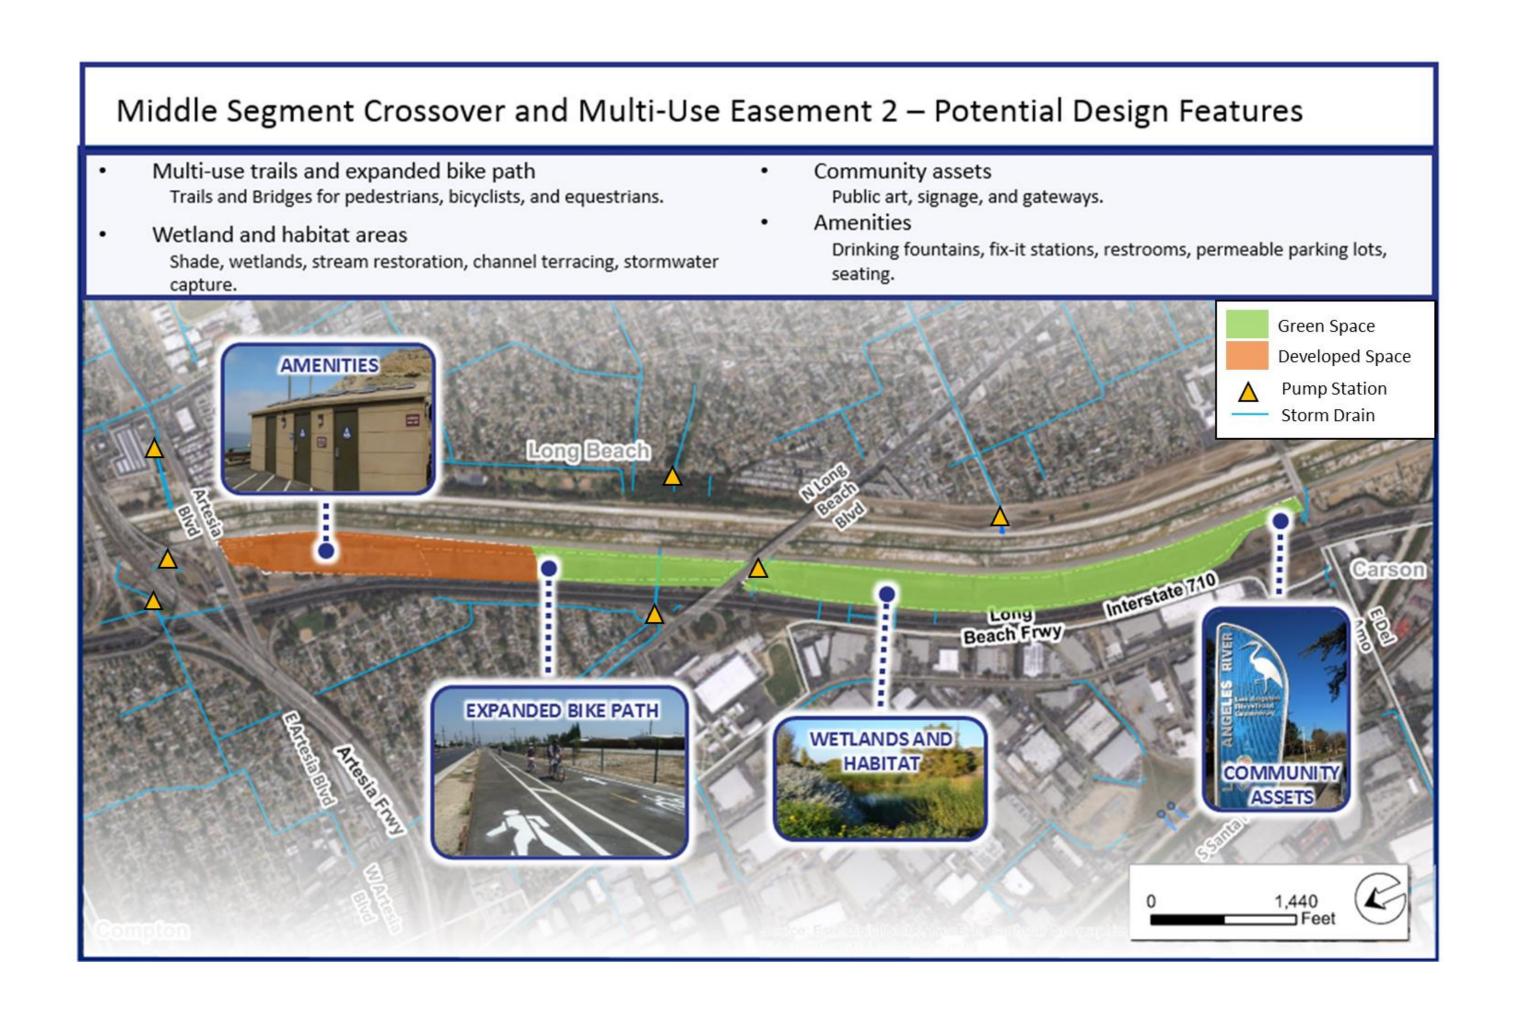

#### **SHARE YOUR IDEAS!** MIDDLE SEGMENT CROSSOVER & MULTI-USE EASEME

A new crossover and trail improvements connecting Compton and Paramount across the Lower LA River could create new, safer access for people walking and biking between each community. Please review the potential features listed below, and share your ideas on the back of this page.

#### **Potential Features**

- Active space
- Bioswales
- Bike fix-it stations
- Boardwalks/overlooks
- Commercial access
- Continuous park space
- Crossings

- Drinking fountains
- Elevated paths
- In-river access
- Lighting
- Open space
- Outdoor learning area
- Passive space
- Walk/bike access
- Plazas
- Public art/murals
- Residential access

 Water capture Shade

Which potential features would you like to see at this project site? (Mark your top 5 features. You may also write in other top features in the empty space below)

☐ Overlooks ☐ Crossings □ Plazas ☐ Elevated Paths ☐ In-River ☐ Active Access Space □ Expanded ☐ Continuous Floodplain Park Space

What other potential features should be considered for this project?