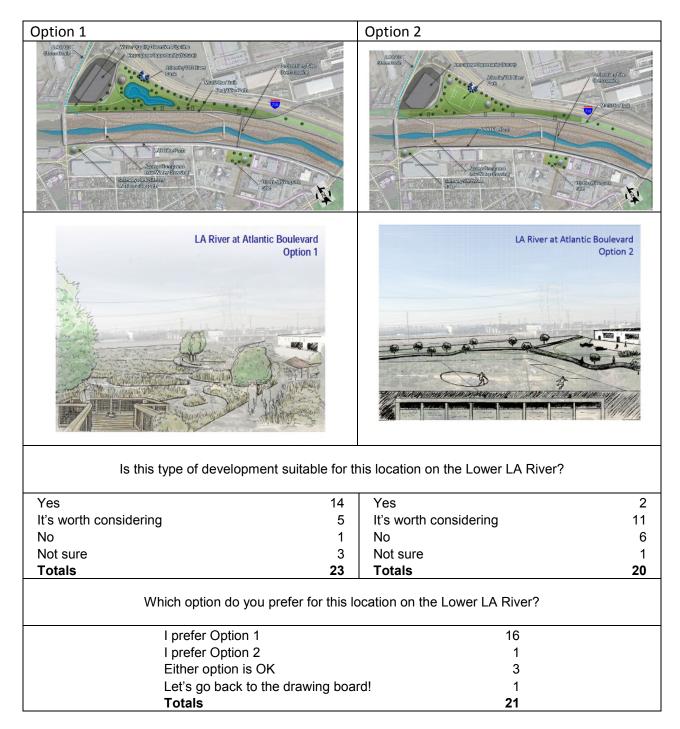

he Lower LA River. Mr. Iacofano facilitated an interactive discussion with participants regarding their reactions to the opportunities and options, asking if each option is suitable to the specific location on the Lower LA River. Participants provided their responses to these questions through multiple choice answers displayed in the presentation. Participants used electronic polling "clickers" to submit their responses to each question, and the results displayed instantly on screen for viewing. Detailed slides and images of the case studies are available in the appendix of this report. Following are concise summaries of participants' general responses to the questions and discussions.

### LA River at Atlantic, Vernon

Typology: Wetlands, Community Space, Low Water Crossing, Pocket Park



Working Group members expressed concern about the safety of an active railroad line in the park area related to collisions and air quality. Lack of parking in the area would be a hindrance to public access.

### LA River at Rio Hondo Confluence

Typology: Terracing, Rubber Dams, Stormwater Harvesting, Bridges



Working Group members supported Option 1 for the gathering space and another concept for an amphitheatre, but some expressed concern about its remoteness and accessibility. Related to Option 2, Working Group members appreciate the greening and crossings. Many suggested another option that combines elements of the original options, particularly with a community center.

### **LA River at Compton Creek**

Typology: Terracing, Rubber Dams, Stormwater Harvesting, Bridges



Working G