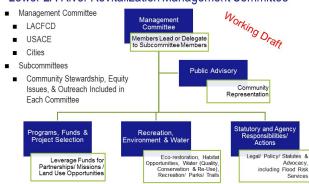

priorities of the Revitalization Plan
- Develop and maintain a "to-do" list



# Recommended Management Committee Roles and Responsibilities (cont.)

- Advisory recommendations by three agency representatives: LACFCD, USACE, and a city representative
- Advisory recommendations must include input from the jurisdictional city(s) in which projects are proposed
- Recommendations include project and program priorities



# Post-Plan Next Steps (after February)

- Establish sub-committees and develop their goals, objectives, and roles
- Develop guidelines/by-laws for implementation of projects
- Identify a group to implement the Watershed Education Program
- Facilitate and leverage funding opportunities



## Recommended Management Structure: Lower LA River Revitalization Management Committee





## **Look and Feel**

- Will draw on the Los Angeles River Revitalization Plan as an example as well as other similar plans around the country.
- Will utilize abstract and realistic photo-representations of the LLAR, it's people, and challenges.
- Posed photos of community members with bios and quotes
- Will be an elegantly produced document with high-quality photos, renderings and graphics to illustrate the community's spirit and involvement and the Plan's vision.



# **Draft Template Style**





# **Draft Template Style**





## **Draft Template Style**









# **Example Imagery**





# **Example Imagery**



# **Example Concept**





## **Example Concept**

LARGE-SCALE ART TURNS THE CONCRETE CHANNEL INTO A CANVAS FOR ROTATING MURAL ARTISTS.









## **Appendices**

Append