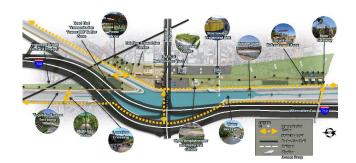

#### EARTH DAY RIDE - APRIL 22, 2017

Number in attendance: 1 rider, plus staff (including 1 child)

Starting location: LA River access point at John Anson Ford Park, Bell Gardens

LACBC hosted a 9.4 mile ride from John Anson Ford Park in Bell Gardens and traveled to Cudahy River Park. Riders rode back to John Anson Ford Park for an Earth Day resource fair hosted by Assembly Speaker Anthony Rendon and Assemblywoman Cristina Garcia, with stops along the route for community input and discussion. The stops included:

- Power Line Easement on Clara between 710 and LA River
- Maywood Riverfront Park
- Parcel at District and Atlantic (small lot with tanks on SE corner)
- Further point north on District Ave in Vernon
- Cudahy River Park