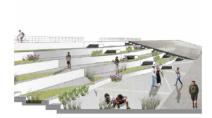

#### **COMPTON CREEK CONFLUENCE**

The Compton Creek Confluence presents an exciting opportunity to enhance public spaces and pathways along the existing river trail and to make new connections to to Compton Creek. Please review the potential features listed below, and share your ideas on the back of this page.

#### **Potential Features**

- Continuous park space In-river access
- Destination stops Low water crossings
- Expanded floodplain Open space access
- Habitat area/corridor
   Passive space
- Informational signage Pop-up parks

- Public art/murals
- Regional gateway
- River amphitheater
- Seating
- Security

- Shade
- Stream restoration
- Undercrossing
- Water capture
- Water Recreation

FOR MORE INFORMATION, VISIT: WWW.LOWERLARIVER.ORG