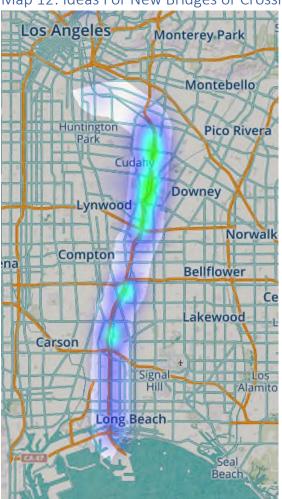

ill Long Beach

Map 11: Existing Bridges That Need Improvement

Table 11.1: Existing Bridges That Need Improvement

| What kind of problems do you encounter here? |    |
|----------------------------------------------|----|
| Difficult to access                          | 15 |
| Unsafe                                       | 25 |
| Not my preferred mode of                     | 15 |
| transportation                               |    |
| Total responses                              | 55 |

#### **Creating New Bridges or Crossings**

Map 12 summarizes respondent's ideas for new bridges or crossings along the river corridor. Ideas are heavily concentrated along the northern reach of the river. Table 12.1 identifies the types of users that respondents think could benefit from new crossings.



Map 12: Ideas For New Bridges or Crossings

Table 12.1: Ideas for New Bridges or Crossings

| I envision this crossing will be used by: |     |
|-------------------------------------------|-----|
| People walking                            | 58  |
| People riding bikes                       | 56  |
| People riding horses                      | 14  |
| Total responses                           | 128 |

#### Security and Safety

Map 13 highlights areas where respondents identified security or safety issues. Lighting, trash, and lack of patrols are common problems along the river, as shown in Table 13.1.

Map 13: Security and Safety Issues



Table 13.1: Security and Safety Issues

| What kind of problem do you encounter here? |     |
|---------------------------------------------|-----|
|