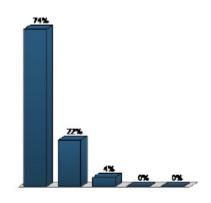

### 6.5 Bike Ride Summaries

#### EARTH DAY RIDE - APRIL 22, 2017

Number in attendance: 1 rider, plus staff (including 1 child)

Starting location: LA River access point at John Anson Ford Park, Bell Gardens

LACBC hosted a 9.4 mile ride from John Anson Ford Park in Bell Gardens and traveled to Cudahy River Park. Riders rode back to John Anson Ford Park for an Earth Day resource fair hosted by Assembly Speaker Anthony Rendon and Assemblywoman Cristina Garcia, with stops along the route for community input and discussion. The stops included: