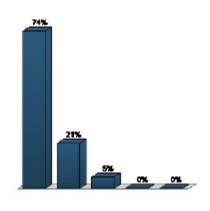

Totals                                        | 100%      | 22    |



Page 4 of 12

#### 11. What Do you Think of a River Multi-Use Trail Template? (Multiple Choice)

|                                               | Responses |       |
|-----------------------------------------------|-----------|-------|
|                                               | Percent   | Count |
| Definitely include as a<br>signature project  | 73.68%    | 14    |
| Consider including as<br>a signature project  | 21.05%    | 4     |
| OK to include with<br>minor changes           | 5.26%     | 1     |
| OK to include with<br>major changes           | 0%        | 0     |
| OK to include, but not as a signature project | 0%        | 0     |
| Totals                                        | 100%      | 19    |



## 12. What Do you Think of a Community Connectivity and River/Complete Street Guide? (Multiple Choice)

|                                               | Responses |       |
|-----------------------------------------------|-----------|-------|
|                                               | Percent   | Count |
| Definitely include as a<br>signature project  | 63.64%    | 14    |
| Consider including as<br>a signature project  | 13.64%    | 3     |
| OK to include with<br>minor changes           | 9.09%     | 2     |
| OK to include with<br>major changes           | 4.55%     | 1     |
| OK to include, but not as a signature project | 9.09%     | 2     |
| Totals                                        | 100%      | 22    |



Page 5 of 12

#### 13. What Do you Think of Existing Crossin