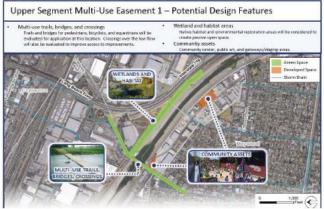

## ATLANTIC BLVD. & UPPER MULTI-USE EASEMENT

Potential trail and open space improvements near Atlantic Boulevard and along the Eastern side of the river between Maywood and Bell are an exciting opportunity. Please review the potential features listed below, and share your ideas on the back of this page.

#### **Potential Features**

- Active space
- Bioswales
- Boardwalks/overlooks
- Community garden
- Community gateway
- Continuous park space
- Crossings
- Drinking fountains
- Equestrian trails

- Bike fix-it stations
- Expanded floodplain
- Habitat area/corridor
- Informational signage
- Homeless shelter
- Lighting
- Loop trails
- Open space
- Passive space

- Outdoor learning areas
- Walk/bike access
- Plazas
- Pop-up parks
- Public art/murals
- Regional gateway
- Residential access
- Restrooms

- River amphitheater
- Seating
- Security
- Shallow banking
- Water capture
- Water-recycling facility
- Water recreation

Which potential features would you like to see at this project site? (Mark your top 5 features. You may also write in other top features in the empty space below)

What other potential features should be considered for this project?