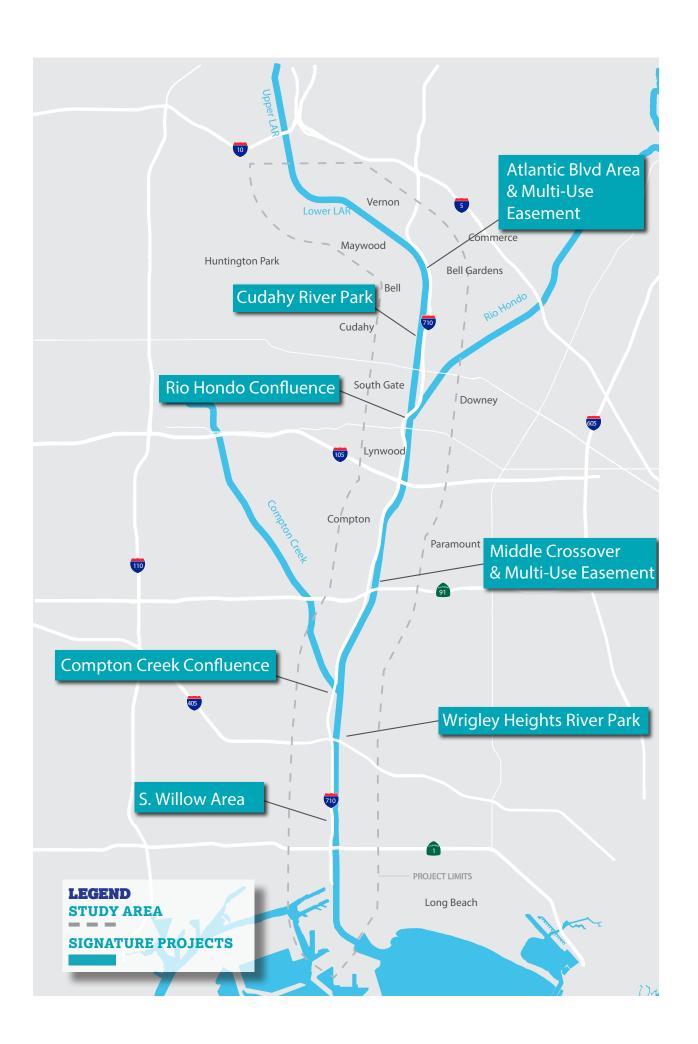

#### WHERE IS THE PLAN AREA FOR THE LOWER LA RIVER?

The Lower LA River includes the County of Los Angeles, unincorporated areas, and Southeast LA County cities, including: Vernon, Commerce, Downey, Maywood, Bell, Bell Gardens, Cudahy, Huntington Park, South Gate, Lynwood, Compton, Paramount, and Long Beach.

Vernon Huntington Park County Bell Gardens Cudahy South Gate Downey Compton Bellflowe Signal Hill LEGEND STUDY AREA PROJECT LIMITS Long Beach **CITY BOUNDARIES** 

in Southeast LA County. The "Working Group" of community members and civic leaders was established by the Governor's authorization of Assembly Bill 530 (Assembly Speaker Rendon) to provide input and direction to the formulation of a revitalization plan for the Lower LA River.