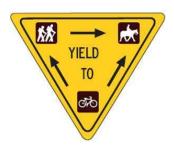

**Trail Etiquette events:** Were conducted in Hollydale Park where equestrians, pedestrians, Bikers and runners are often sharing the same path. Example scenarios of who has the right of way and how horses react in certain situations were presented with community members in the audience.