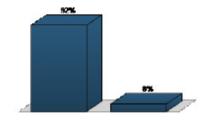

ves acceptable as presented? (Multiple Choice)

|                                  | Responses |       |
|----------------------------------|-----------|-------|
|                                  | Percent   | Count |
| Agree with no changes            | 50%       | 12    |
| Requires some further discussion | 50%       | 12    |
| Totals                           | 100%      | 24    |



#### 4. Is the goal acceptable as presented? (Multiple Choice)

|                                  | Responses |       |
|----------------------------------|-----------|-------|
|                                  | Percent   | Count |
| Agree with no changes            | 91.67%    | 22    |
| Requires some further discussion | 8.33%     | 2     |
| Totals                           | 100%      | 24    |



#### 5. Is the goal acceptable as presented? (Multiple Choice)

|                                  | Responses |       |
|----------------------------------|-----------|-------|
|                                  | Percent   | Count |
| Agree with no changes            | 100%      | 1     |
| Requires some further discussion | 0%        | 0     |
| Totals                           | 100%      | 1     |



Page 2 of 12

#### 6. Are the objectives acceptable as presented? (Multiple Choice)

|                                  | Responses |       |
|----------------------------------|-----------|-------|
|                                  | Percent   | Count |
| Agree with no changes            | 91.67%    | 22    |
| Requires some further discussion | 8.33%     | 2     |
| Totals