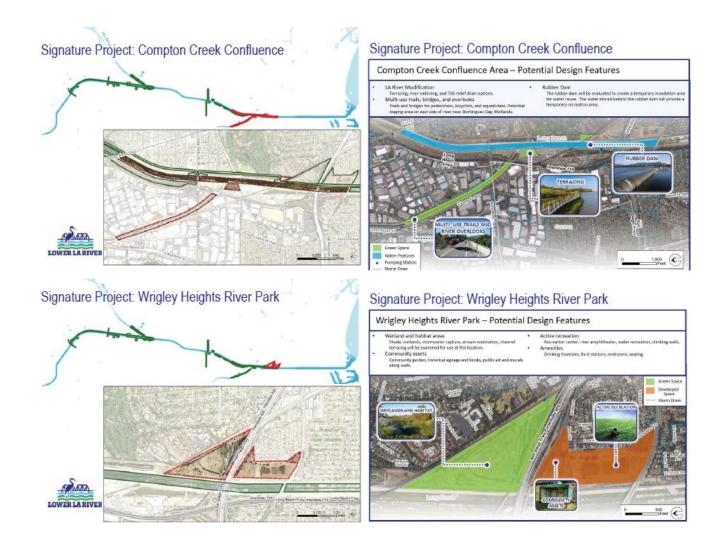

#### **WRIGLEY HEIGHTS RIVER PARK**

Potential concepts for Wrigley Heights River Park include new recreational and natural features as well as trail enhancements. Please review the potential features listed below, and share your ideas on the back of this page.

#### **Potential Features**

- Boardwalks/overlooks
- Commercial access
- Community gateway
- Continuous park space
- Destination stops
- Drinking fountains
- Equestrian trails
- Bike fix-it stations

- Informational signage
- Lighting
- Loop trails
- Multi-use facility
- Open space
- Outdoor learning area
- Passive space
- Walk/bike access

- Plazas
- Pop-up parks
- Public art/murals
- Recreation center
- Regional gateway
- Residential access
- Restrooms
- Seating

- Security
- Shade
- Trailheads
- Undercrossing
- Water capture

FOR MORE INFORMATION, VISIT: WWW.LOWERLARIVER.ORG

#### **COMPTON CREEK CONFLUENCE**

The Compton Creek Confluence presents an exciting opportunity to enhance public spaces and pathways along the existing river trail and to make new connections to to Compton Creek. Please review the potential features listed below, and share your ideas on the back of this page.

#### **Potential Features**

- Continuous park space In-river access
- Destination stops Low water crossings
- Expanded floodplain Open space access
- Habitat area/corridor
   Passive space
- Informational signage Pop-up parks

- Public art/murals
- Regional gateway
- River amphitheater
- Seating
- Security

- Shade
- Stream restoration
- Undercrossing
- Water capture
- Water Recreation

FOR MORE INFORMATION, VISIT: WWW.LOWERLARIVER.ORG