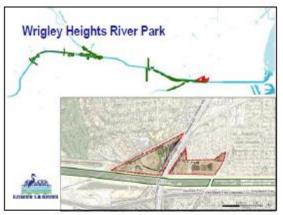

#### **WRIGLEY HEIGHTS RIVER PARK**

Potential concepts for Wrigley Heights River Park include new recreational and natural features as well as trail enhancements. Please review the potential features listed below, and share your ideas on the back of this page.

#### **Potential Features**

- Boardwalks/overlooks
- Commercial access
- Community gateway
- Continuous park space
- Destination stops
- Drinking fountains
- Equestrian trails
- Bike fix-it stations

- Informational signage
- Lighting
- Loop trails
- Multi-use facility
- Open space
- Outdoor learning area
- Passive space
- Walk/bike access

- Plazas
- Pop-up parks
- Public art/murals
- Recreation center
- Regional gateway
- Residential access
- Restrooms
- Seating

- Security
- Shade
- Trailheads
- Undercrossing
- Water capture

FOR MORE INFORMATION, VISIT: WWW.LOWERLARIVER.ORG