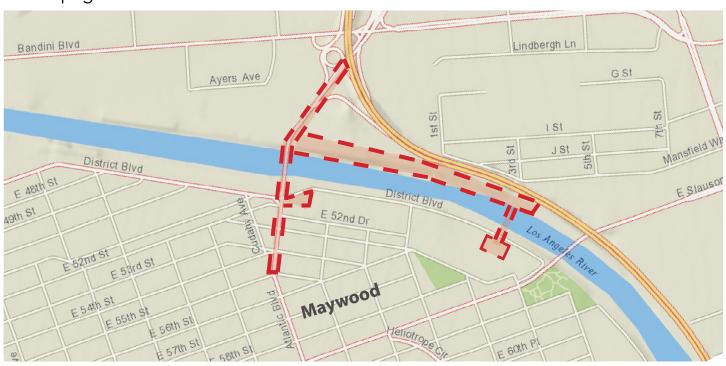

#### EARTH DAY RIDE - APRIL 22, 2017

Number in attendance: 1 rider, plus staff (including 1 child)

Starting location: LA River access point at John Anson Ford Park, Bell Gardens

LACBC hosted a 9.4 mile ride from John Anson Ford Park in Bell Gardens and traveled to Cudahy River Park. Riders rode back to John Anson Ford Park for an Earth Day resource fair hosted by Assembly Speaker Anthony Rendon and Assemblywoman Cristina Garcia, with stops along the route for community input and discussion. The stops included:

- Power Line Easement on Clara between 710 and LA River
- Maywood Riverfront Park
- Parcel at District and Atlantic (small lot with tanks on SE corner)
- Further point north on District Ave in Vernon
- Cudahy River Park