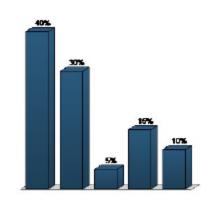

|                           |              |                    |
|                           |                           |              |                    |

|                                               | Responses |       |
|-----------------------------------------------|-----------|-------|
|                                               | Percent   | Count |
| Definitely include as a<br>signature project  | 40%       | 8     |
| Consider including as<br>a signature project  | 30%       | 6     |
| OK to include with<br>minor changes           | 5%        | 1     |
| OK to include with<br>major changes           | 15%       | 3     |
| OK to include, but not as a signature project | 10%       | 2     |
| Totals                                        | 100%      | 20    |



#### 16. What do you think about the potential Upper Segment Multi-Use Easement project? (Multiple Choice)

|                                               | Responses |       |
|-----------------------------------------------|-----------|-------|
|                                               | Percent   | Count |
| Definitely include as a<br>signature project  | 40.91%    | 9     |
| Consider including as<br>a signature project  | 31.82%    | 7     |
| OK to include with<br>minor changes           | 4.55%     | 1     |
| OK to include with<br>major changes           | 4.55%     | 1     |
| OK to include, but not as a signature project | 18.18%    | 4     |
| Totals                                        | 100%      | 22    |



Page 7 of 12

#### 17. What do you think about the potent