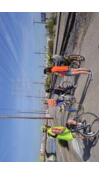

### 6.5 Bike Ride Summaries

#### EARTH DAY RIDE - APRIL 22, 2017

Number in attendance: 1 rider, plus staff (including 1 child)

Starting location: LA River access point at John Anson Ford Park, Bell Gardens

LACBC hosted a 9.4 mile ride from John Anson Ford Park in Bell Gardens and traveled to Cudahy River Park. Riders rode back to John Anson Ford Park for an Earth Day resource fair hosted by Assembly Speaker Anthony Rendon and Assemblywoman Cristina Garcia, with stops along the route for community input and discussion. The stops included: