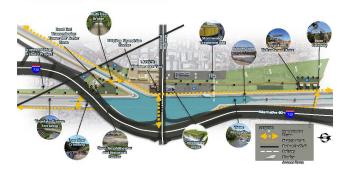

lization





 Infeasible due to flood risk from elevated water surface and potential for scour of bed material, leading to infrastructure damage and/or sinkholes

## Proposed 6 Signature Concepts

- Templates
- Connectivity/Complete Streets and Wayfinding/Welcoming
- Multi-Use Trail Enhancements
- Projects
- Cudahy River Road Park
- Rio Hondo Confluence
- Willow Street
- Concrete Channel Enhancements









## Current River Configuration with 710 Alternative 5C





Current River Configuration with 710 Alternative 7



CONFIGURATION 3: Soft-bottom Channel with Culvert



CONFIGURATION 3: Soft-bottom Channel with Culvert – Alternative 5C



CONFIGURATION 3: Soft-bottom Channel with Culvert – Alternative 7







CONFIGURATION 2: Expanded Channel Width at the Confluence – Alternative 5C



CONFIGURATION 2: Expanded Channel Width at the Confluence – Alternative 7



CONFIGURATION 1A: Natural Habitat Wetland Areas





CONFIGURATION 1B| Natural Habitat Wetland Areas





CONFIGURATION 1: Natural Habitat Wetland Areas – Alternative 5C



CONFIGURATION 1: Natural Habitat Wetland Areas – Alternative 7



## Channel Reconfiguration Analysis

|                                                                  | Habitat Benefits                                                                                                                              | Water Quality<br>Improvements                                                                                              | Right-of-Way