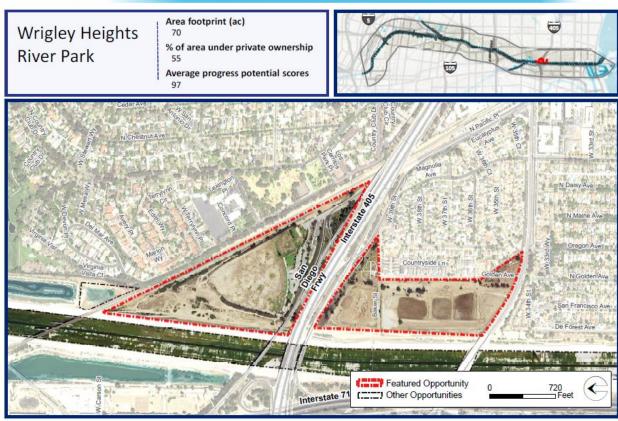

#### **WRIGLEY HEIGHTS RIVER PARK**

Potential concepts for Wrigley Heights River Park include new recreational and natural features as well as trail enhancements. Please review the potential features listed below, and share your ideas on the back of this page.