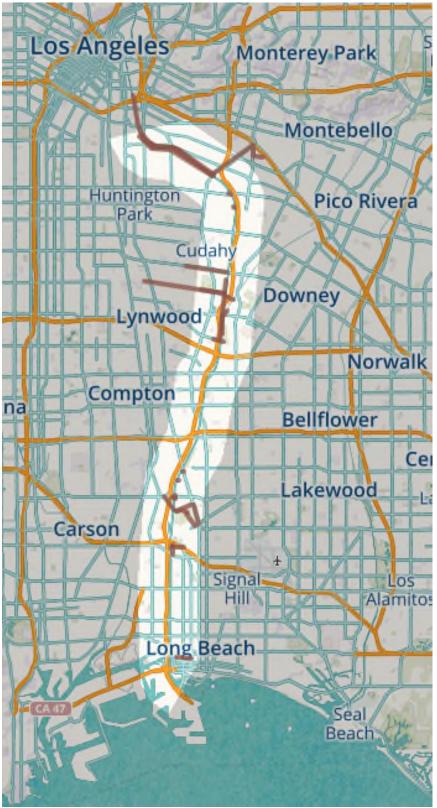

#### EARTH DAY RIDE - APRIL 22, 2017

Number in attendance: 1 rider, plus staff (including 1 child)

Starting location: LA River access point at John Anson Ford Park, Bell Gardens

LACBC hosted a 9.4 mile ride from John Anson Ford Park in Bell Gardens and traveled to Cudahy River Park. Riders rode back to John Anson Ford Park for an Earth Day resource fair hosted by Assembly Speaker Anthony Rendon and Assemblywoman Cristina Garcia, with stops along the route for community input and discussion. The stops included:

- Power Line Easement on Clara between 710 and LA River
- Maywood Riverfront Park
- Parcel at District and Atlantic (small lot with tanks on SE corner)
- Further point north on District Ave in Vernon
- Cudahy River Park