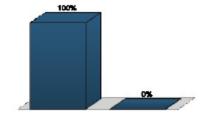

goal acceptable as presented? (Multiple Choice)

|                                  | Responses |       |
|----------------------------------|-----------|-------|
|                                  | Percent   | Count |
| Agree with no changes            | 91.67%    | 22    |
| Requires some further discussion | 8.33%     | 2     |
| Totals                           | 100%      | 24    |



## 5. Is the goal acceptable as presented? (Multiple Choice)

|                                  | Responses |       |
|----------------------------------|-----------|-------|
|                                  | Percent   | Count |
| Agree with no changes            | 100%      | 1     |
| Requires some further discussion | 0%        | 0     |
| Totals                           | 100%      | 1     |



Page 2 of 12

## 6. Are the objectives acceptable as presented? (Multiple Choice)

|                                  | Responses |       |
|----------------------------------|-----------|-------|
|                                  | Percent   | Count |
| Agree with no changes            | 91.67%    | 22    |
| Requires some further discussion | 8.33%     | 2     |
| Totals                           | 100%      | 24    |



## 7. Is the goal acceptable as presented? (Multiple Choice)

|                                  | Responses |       |
|----------------------------------|-----------|-------|
|                                  | Percent   | Count |
| Agree with no changes            | 91.67%    | 22    |
| Requires some further discussion | 8.33%     | 2     |
| Totals