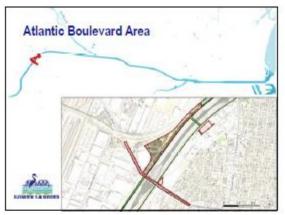

#### EARTH DAY RIDE - APRIL 22, 2017

Number in attendance: 1 rider, plus staff (including 1 child)

Starting location: LA River access point at John Anson Ford Park, Bell Gardens

LACBC hosted a 9.4 mile ride from John Anson Ford Park in Bell Gardens and traveled to Cudahy River Park. Riders rode back to John Anson Ford Park for an Earth Day resource fair hosted by Assembly Speaker Anthony Rendon and Assemblywoman Cristina Garcia, with stops along the route for community input and discussion. The stops included:

- Power Line Easement on Clara between 710 and LA River
- Maywood Riverfront Park
- Parcel at District and Atlantic (small lot with tanks on SE corner)
- Further point north on District Ave in Vernon
- Cudahy River Park