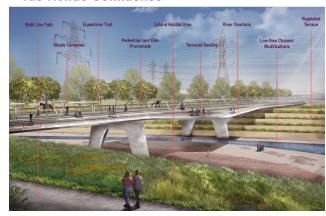

## SHARE YOUR IDEAS! RIO HONDO CONFLUENCE

The area where the LA River meets the Rio Hondo confluence could be improved to include natural, recreational, and community spaces or uses. Please review the potential features listed below, and share your ideas on the back of this page.

#### **Potential Features**

- Active space
- Bioswales
- Bike fix-it stations
- Boardwalks/overlooks
- Climbing wall
- Community garden
- Community gateway
- Continuous park space
- Crossings

- Destination stops
- Drinking fountains
- Elevated paths
- Equestrian trails
- Expanded floodplain
- Habitat area/corridor
- Informational signage
- Homeless shelter
- In-river access

- Lighting
- Loop trails
- Multi-use facility
- Open space
- Outdoor learning area
- Passive space
- Walk/bike access
- Plazas

- Pop-up parks
- Public art/murals
- Recreation center
- Regional gateway
- Residential access
- River amphitheater
- Water capture
- Water recreation