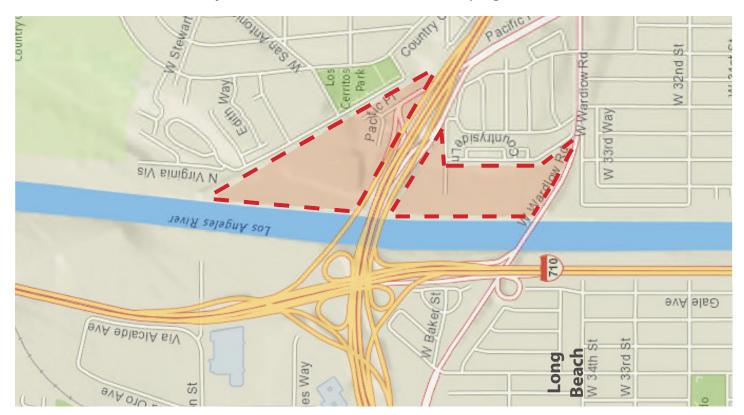

## ATLANTIC BLVD. & UPPER MULTI-USE EASEMENT

Potential trail and open space improvements near Atlantic Boulevard and along the Eastern side of the river between Maywood and Bell are an exciting opportunity. Please review the potential features listed below, and share your ideas on the back of this page.

#### **Potential Features**

- Active space
- Bioswales
- Boardwalks/overlooks
- Community garden
- Community gateway
- Continuous park space
- Crossings
- Drinking fountains
- Equestrian trails

- Bike fix-it stations
- Expanded floodplain
- Habitat area/corridor
- Informational signage
- Homeless shelter
- Lighting
- Loop trails
- Open space
- Passive space

- Outdoor learning areas
- Walk/bike access
- Plazas
- Pop-up parks
- Public art/murals
- Regional gateway
- Residential access
- Restrooms

- River amphitheater
- Seating
- Security
- Shallow banking
- Water capture
- Water-recycling facility
- Water recreation