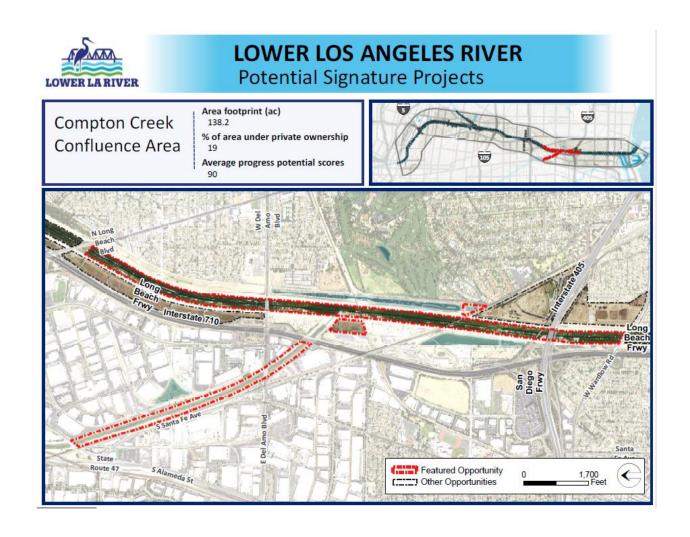

#### **COMPTON CREEK CONFLUENCE**

The Compton Creek Confluence presents an exciting opportunity to enhance public spaces and pathways along the existing river trail and to make new connections to to Compton Creek. Please review the potential features listed below, and share your ideas on the back of this page.

#### **Potential Features**

- Continuous park space In-river access
- Destination stops Low water crossings
- Expanded floodplain Open space access
- Habitat area/corridor
   Passive space
- Informational signage Pop-up parks

- Public art/murals
- Regional gateway
- River amphitheater
- Seating
- Security

- Shade
- Stream restoration
- Undercrossing
- Water capture
- Water Recreation

FOR MORE INFORMATION, VISIT: WWW.LOWERLARIVER.ORG

Which potential features would you like to see at this project site? (Mark your top 3 features. You may also write in other top features in the empty space below)

What other potential features should be considered for this project?