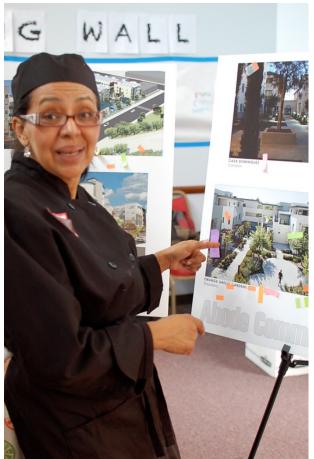

**Community Workshops:** occurred throughout the corridor and presented the latest policies, programs and projects emerging from the process. Workshops generally began with a brief presentation about the plan and the current status and opened up into small groups and discussions to gather feedback. Bilingual materials and simultaneous translation were made available. Sample materials of community workshop planning, execution, and input summarization process are included in section 6.9