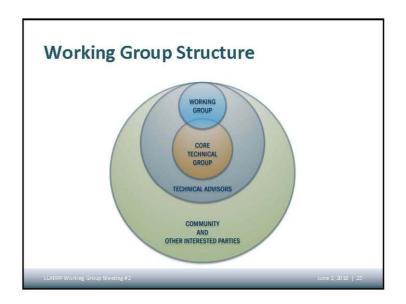

The LLARRP Working Group's Community Engagement Committee provided guidance to the development of community engagement efforts as well as implementation support. Different events and tools were developed in multiple formats and delivered through multiple approaches during the planning process in order to gain input from the diverse audiences within the LLAR. Examples of the diverse audiences, also known as communities of interest, are listed below The LLAR audience varies in terms of age, location, languages spoken, interests, day of the week availability, and time of day availability (see communities of interest below). Because different audiences respond better to different approaches to outreach than others multiple forms of outreach, such as online, in person, and written outreach were all used.