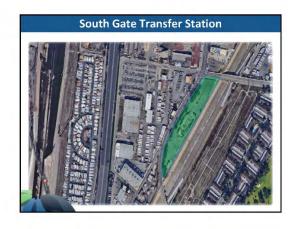

#### EARTH DAY RIDE - APRIL 22, 2017

Number in attendance: 1 rider, plus staff (including 1 child)

Starting location: LA River access point at John Anson Ford Park, Bell Gardens

LACBC hosted a 9.4 mile ride from John Anson Ford Park in Bell Gardens and traveled to Cudahy River Park. Riders rode back to John Anson Ford Park for an Earth Day resource fair hosted by Assembly Speaker Anthony Rendon and Assemblywoman Cristina Garcia, with stops along the route for community input and discussion. The stops included:

- Power Line Easement on Clara between 710 and LA River
- Maywood Riverfront Park
- Parcel at District and Atlantic (small lot with tanks on SE corner)
- Further point north on District Ave in Vernon
- Cudahy River Park