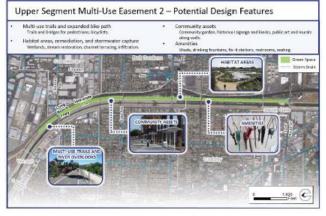

### ATLANTIC BLVD. &

### **SERVIDUMBRE SUPERIOR MULTI-USOS**

Existe la oportunidad de posibles mejoras para los senderos y los espacios al aire libre cerca del Boulevard Atlantic en Maywood. Revise la lista de posibles características que a continuación le presentamos y comparta sus ideas al reverso de esta hoja.

#### **Posibles Características**

- Espacios abiertos para actividades
- Jardín de Iluvia
- Miradores
- Jardines comunitarios
- Gateways comunitarios
- Conexiones entre las áreas del parque
- Cruces
- Bebederos
- Senderos ecuestres

- Estaciones para composturas de bicicletas
- Ampliación de llanuras aluviales
- Corredor/hábitat natural
- Señalización informal
- Refugios para personas en situación de calle
- Alumbrado
- Circuitos
- Salones multiusos

- Áreas de enseñanza al aire libre
- Espacios de descanso
- Acceso a peatones/ ciclistas
- Plazas
- Parques pop-up
- Arte público/murales
- Gateway regional
- Acceso residencial

- Baños
- Anfiteatro en el río
- Asientos
- Seguridad
- Bancas a nivel de piso
- Captura de agua
- Instalaciones para

PARA MÁS INFORMACIÓN VISITE: WWW.LOWERLARIVER.ORG

¿Cuál de estas características le gustaría ver en este proyecto? (Marque sus cinco favoritos. También puede sugerir otras características en el espacio de abajo).

Andadores

Arte pública

Cruces seguras

☐ Acceso para peatones/ bicicletas

□ Caminos elevados

□ Jardín de

lluvia

¿Qué otras características deberíamos de considerar para éste proyecto?