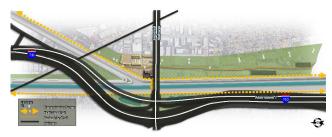

#### EARTH DAY RIDE - APRIL 22, 2017

Number in attendance: 1 rider, plus staff (including 1 child)

Starting location: LA River access point at John Anson Ford Park, Bell Gardens

LACBC hosted a 9.4 mile ride from John Anson Ford Park in Bell Gardens and traveled to Cudahy River Park. Riders rode back to John Anson Ford Park for an Earth Day resource fair hosted by Assembly Speaker Anthony Rendon and Assemblywoman Cristina Garcia, with stops along the route for community input and discussion. The stops included:

- Power Line Easement on Clara between 710 and LA River
- Maywood Riverfront Park
- Parcel at District and Atlantic (small lot with tanks on SE corner)
- Further point north on District Ave in Vernon
- Cudahy River Park