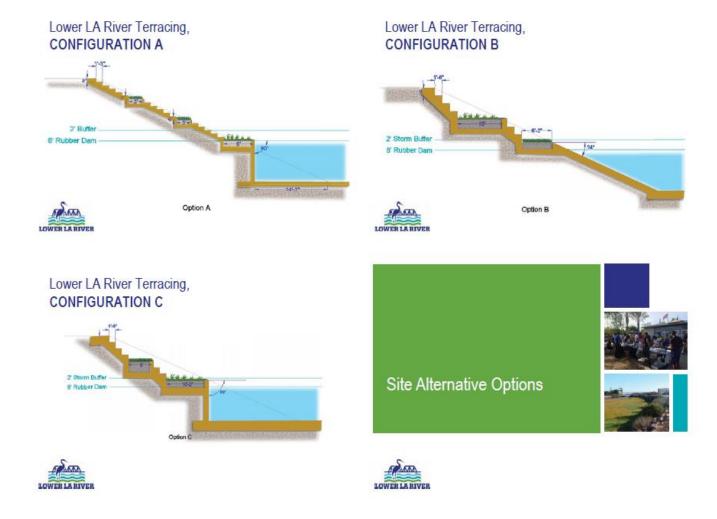

on Effects (cont.) Regaining Conveyance Capacity ■ Widening, deepening, raising channels



- Adding culverts or even "lidding" the channel offers a method that avoids (1) further isolation of the channel access, and (2) additional acquisition of ROW. But: \$\$
- Water storage within the watershed





#### Rio Hondo Confluence Fact Sheet



- Public Space with active and passive recreational areas, access opportunities, and gateways
- Habitat Restoration Opportunity
- Water Resources Opportunities through stormwater capture, green infrastructure, and water use
- Community centers and historical education
- Local Community stabilization opportunities



#### Key Project Features - Community Center





Key Project Features - Outdoor Amphitheater



Key Project Features -Wetland













Option 1 Overview



- Natural Habitat wetland areas
- Outdoor Amphitheater and Community Center
- Rubber Dam storage area for water supply and recreational use
- Stormwater treatment unit for irrigation use
- Terraced Levees and low water crossings

LA River at Rio Hondo: OPTION 1





Option 2 Overview



- Expanded channel width at the confluence with terraced levees
- Outdoor amphitheater, community center, and food vendors
- Rubber Dam storage area for water supply and recreational use
- Stormwater treatment unit for irrigation use
- Terraced Levees and low water crossings
- Multi-use bridge over 710 and LA River for Ped/Bike/Equestrians to connect communities

#### LA River at Rio Hondo: OPTION 2



#### Option 3 Overview



- Soft-bottom channel width relief drain
   (subsurface o