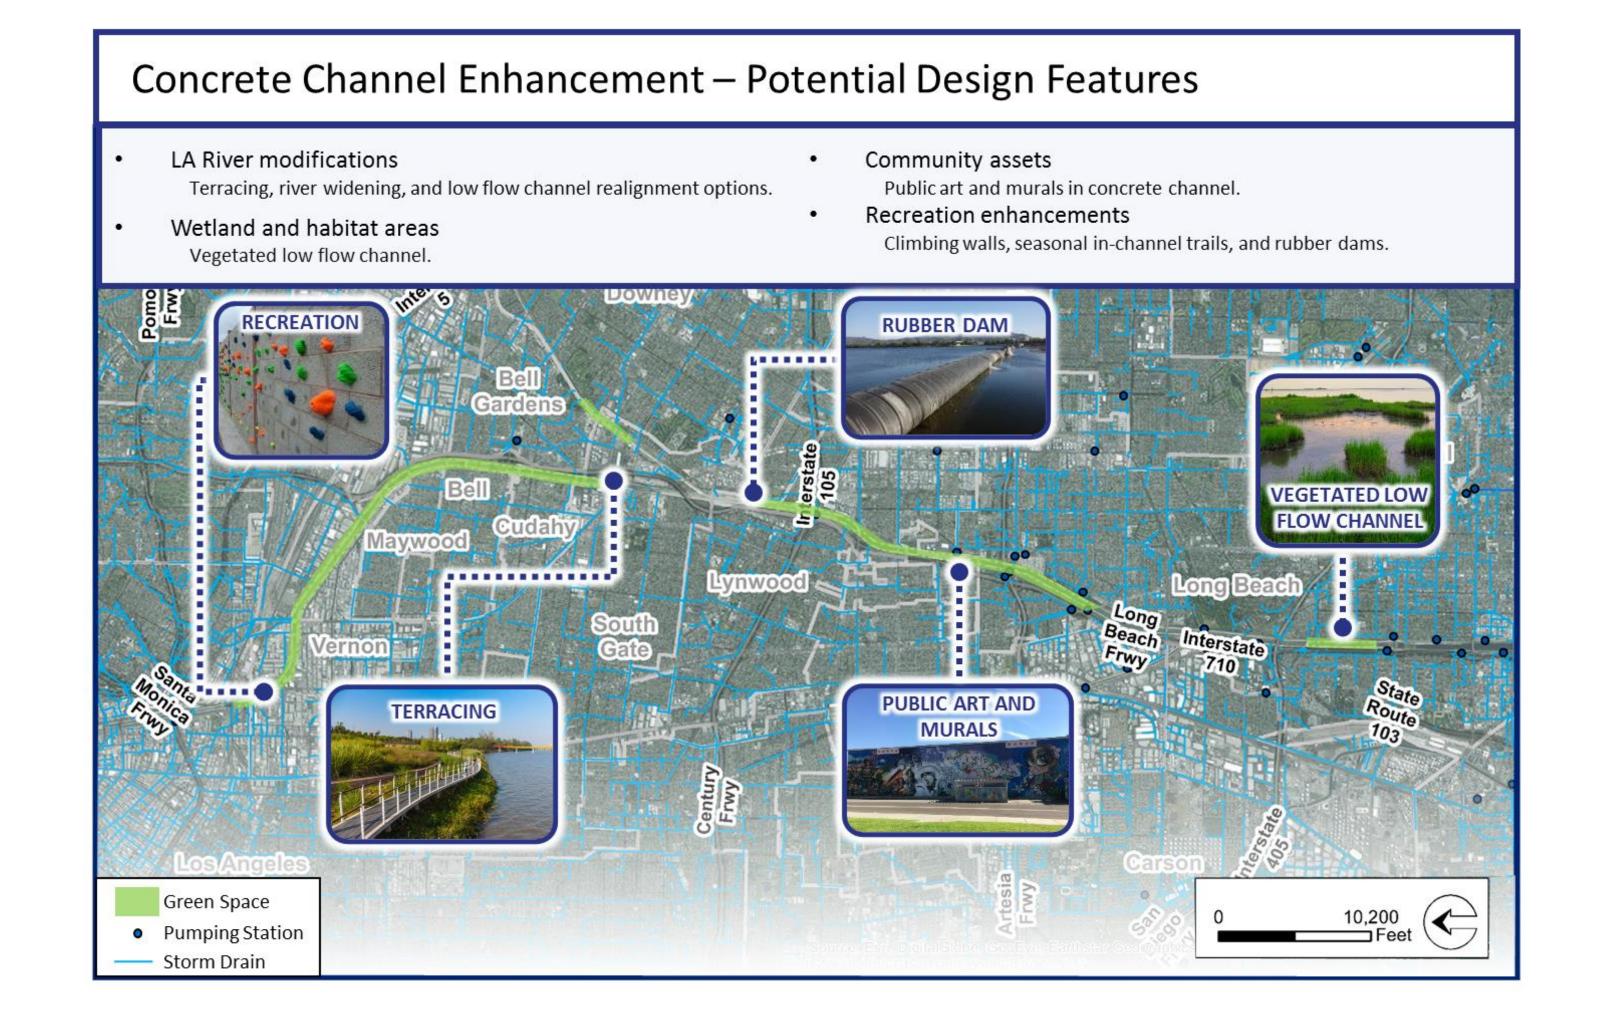

## SHARE YOUR IDEAS! RIO HONDO CONFLUENCE

The area where the LA River meets the Rio Hondo confluence could be improved to include natural, recreational, and community spaces or uses. Please review the potential features listed below, and share your ideas on the back of this page.

#### **Potential Features**

- Active space
- Bioswales
- Bike fix-it stations
- Boardwalks/overlooks
- Climbing wall
- Community garden
- Community gateway
- Continuous park space
- Crossings

- Destination stops
- Drinking fountains
- Elevated paths
- Equestrian trails
- Expanded floodplain
- Habitat area/corridor
- Informational signage
- Homeless shelter
- In-river access

- Lighting
- Loop trails
- Multi-use facility
- Open space
- Outdoor learning area
- Passive space
- Walk/bike access
- Plazas

- Pop-up parks
- Public art/murals
- Recreation center
- Regional gateway
- Residential access
- River amphitheater
- Water capture
- Water recreation

FOR MORE INFORMATION, VISIT: WWW.LOWERLARIVER.ORG

Which potential features would you like to see at this project site? (Mark your top 3 features. You may also write in other top features in the empty space below)

□ Multi-Use
Facility
□ River
Amphitheater
□ Habitat
Area
□ In-River
Access
□ Water
Recreation

What other potential features should be considered for this project?