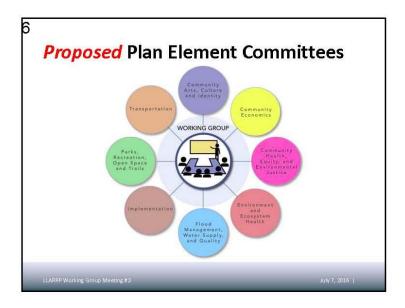

What is the scope of the plan? What are the guiding principles of the plan?

- The plan will address the unique and diverse needs of the Lower L.A. River watershed, including but not limited to: flood control, water quality, public access, community economics, public spaces, health, and equity.
- The plan will be consistent with and designed to be part of L.A. County's Master Plan for the entire 51-mile river.