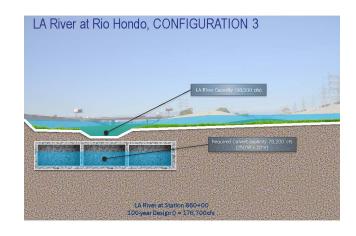

" improvements where feasible

## Concrete Channel Enhancements: Low Flow Naturalization





 Infeasible due to flood risk from elevated water surface and potential for scour of bed material, leading to infrastructure damage and/or sinkholes

## Proposed 6 Signature Concepts

- Templates
- Connectivity/Complete Streets and Wayfinding/Welcoming
- Multi-Use Trail Enhancements
- Projects
- Cudahy River Road Park
- Rio Hondo Confluence
- Willow Street
- Concrete Channel Enhancements









## Current River Configuration with 710 Alternative 5C





Current River Configuration with 710 Alternative 7



CONFIGURATION 3: Soft-bottom Channel with Culvert



CONFIGURATION 3: Soft-bottom Channel with Culvert – Alternative 5C



CONFIGURATION 3: Soft-bottom Channel with Culvert – Alternative 7







CONFIGURATION 2: Expanded Channel Width at the Confluence – Alternative 5C



CONFIGURATION 2: Expanded Channel Width at the Confluence – Alternative 7



CONFIGURATION 1A: Natural Habitat Wetland Areas





CONFIGURATION 1B| Natural Habitat Wetland Areas





CONFIGURATION 1: Natural Habitat Wetland Areas – Alternative 5C



CONFIGURATION 1: Natural Habitat Wetland Areas – Alternative 7



## Channel Reconfiguration Analysis

|                                                                  | Habitat Benefits                                                                                                                              | Water Quality<br>Improvements                                                                                              | Right-of-Way