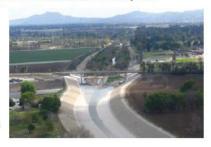

ion



Acres required to store the portion of the hydrograph peak needed to maintain velocities of 12 feet per second or less, with no other channel or watershed changes

#### Storage (cont.)



#### Relationship Between Channel Slope and Length

- Natural streams and rivers normally have meandering forces that create sinuosity...with associated pools, riffles, sandbars, and beaches.
- Channelization straightens the river system, so now the slope has to increase, causing additional velocity and associated erosional forces





#### Channel Transitions: Contractions and Expansions

- Requirements for smooth transitions range from 4:1 to 10:1 depending on the type of flow.
- Important for those areas where we can widen, but need to consider the transitions into and out of the wider portion



#### Roughness/Friction

- Friction is a driving force in river hydraulics
- Manning's "n"-value approximates friction losses and is incorporated into the widelyused USACE river analysis model, HEC-RAS
- Manning's "n" ranges
- Concrete: 0.015 0.020
- Brush: 0.070 0.160
- Channels not maintained: 0.120 – 0.140



#### Friction

#### Friction comes in various forms:

Any channel roughness impacts channel capacity





### Vegetation Effects Vegetation Effects Upstream of Rio Hondo Existing channel, n-value = 0.016, width = 338 feet TREES/SHRUBS ■ 50% vegetated banks with n-value = 0.070, width = 414 feet 100% GREEN Vegetation Effects (cont.) Regaining Conveyance Capacity ■ Widening, deepening, raising channels



- Adding culverts or even "lidding" the channel offers a method that avoids (