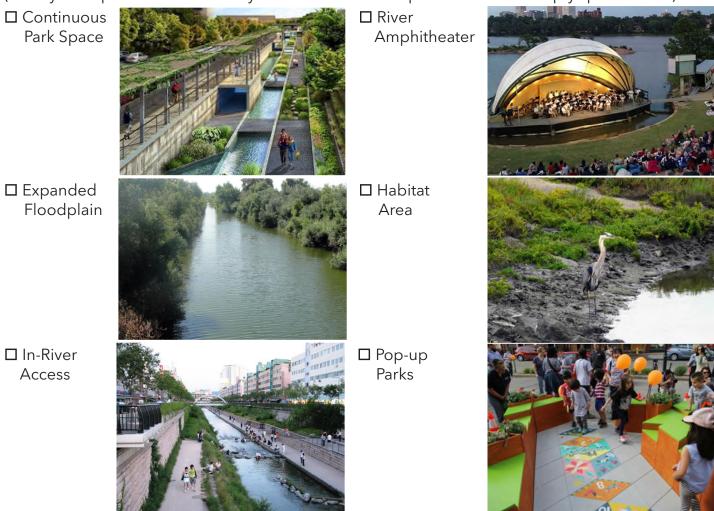

## SHARE YOUR IDEAS! RIO HONDO CONFLUENCE

The area where the LA River meets the Rio Hondo confluence could be improved to include natural, recreational, and community spaces or uses. Please review the potential features listed below, and share your ideas on the back of this page.

#### **Potential Features**

- Active space
- Bioswales
- Bike fix-it stations
- Boardwalks/overlooks
- Climbing wall
- Community garden
- Community gateway
- Continuous park space
- Crossings

- Destination stops
- Drinking fountains
- Elevated paths
- Equestrian trails
- Expanded floodplain
- Habitat area/corridor
- Informational signage
- Homeless shelter
- In-river access

- Lighting
- Loop trails
- Multi-use facility
- Open space
- Outdoor learning area
- Passive space
- Walk/bike access
- Plazas

- Pop-up parks
- Public art/murals
- Recreation center
- Regional gateway
- Residential access
- River amphitheater
- Water capture
- Water recreation

□ Multi-Use
Facility
□ River
Amphitheater
□ Habitat
Area
□ In-River
Access
□ Water
Recreation

What other potential features should be considered for this project?