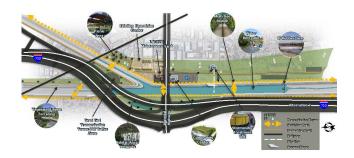

#### POTENTIAL REVITALIZATION OPPORTUNITIES

Revitalization efforts may include many opportunities in varying locations along the Lower LA River. These opportunities include but are not limited to the following:

#### PARKS

And multi-use trails, and open spaces

#### WATER

Quality and treatment

#### JOBS & HOUSING

And other economic

#### HEALTH

Environmental and public health improvements

#### HABITAT

Restoration

#### **MOBILITY**

Bikeways, walkways, & street improvements

PUBLIC SAFETY