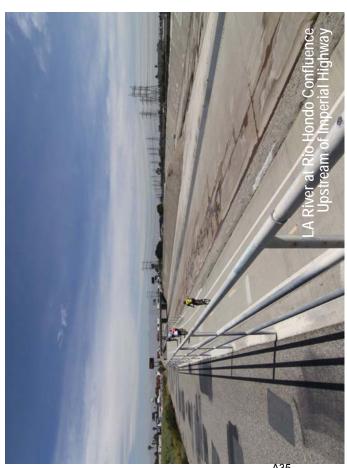

## SHARE YOUR IDEAS! RIO HONDO CONFLUENCE

The area where the LA River meets the Rio Hondo confluence could be improved to include natural, recreational, and community spaces or uses. Please review the potential features listed below, and share your ideas on the back of this page.

#### **Potential Features**

- Active space
- Bioswales
- Bike fix-it stations
- Boardwalks/overlooks
- Climbing wall
- Community garden
- Community gateway
- Continuous park space
- Crossings

- Destination stops
- Drinking fountains
- Elevated paths
- Equestrian trails
- Expanded floodplain
- Habitat area/corridor
- Informational signage
- Homeless shelter
- In-river access

- Lighting
- Loop trails
- Multi-use facility
- Open space
- Outdoor learning area
- Passive space
- Walk/bike access
- Plazas

- Pop-up parks
- Public art/murals
- Recreation center
- Regional gateway
- Residential access
- River amphitheater
- Water capture
- Water recreation

FOR MORE INFORMATION, VISIT: WWW.LOWERLARIVER.ORG

Which potential features would you like to see at this project site? (Mark your top 3 features. You may also write in other top features in the empty space below)

□ Multi-Use
Facility
□ River
Amphitheater
□ Habitat
Area
□ In-River
Access
□ Water
Recreation

What other potential features should be considered for this project?