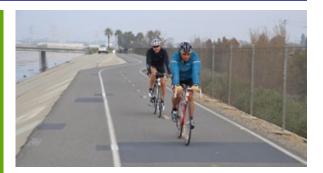

#### 6.1.2.2 Event Formats

**Bike rides:** Were conducted by project team members Working Group members, and/or community partner organizations to bring the public to specific locations related to proposed policies, programs and projects. The tours collected participants' input about their priorities.

### 6.5 Bike Ride Summaries

#### EARTH DAY RIDE - APRIL 22, 2017

Number in attendance: 1 rider, plus staff (including 1 child)

Starting location: LA River access point at John Anson Ford Park, Bell Gardens

LACBC hosted a 9.4 mile ride from John Anson Ford Park in Bell Gardens and traveled to Cudahy River Park. Riders rode back to John Anson Ford Park for an Earth Day resource fair hosted by Assembly Speaker Anthony Rendon and Assemblywoman Cristina Garcia, with stops along the route for community input and discussion. The stops included: