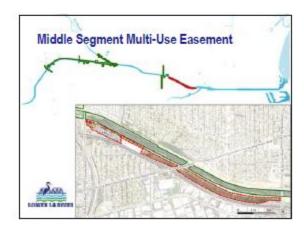

#### **SHARE YOUR IDEAS!** MIDDLE SEGMENT CROSSOVER & MULTI-USE EASEME

A new crossover and trail improvements connecting Compton and Paramount across the Lower LA River could create new, safer access for people walking and biking between each community. Please review the potential features listed below, and share your ideas on the back of this page.

#### **Potential Features**

- Active space
- Bioswales
- Bike fix-it stations
- Boardwalks/overlooks
- Commercial access
- Continuous park space
- Crossings

- Drinking fountains
- Elevated paths
- In-river access
- Lighting
- Open space
- Outdoor learning area
- Passive space
- Walk/bike access
- Plazas
- Public art/murals
- Residential access

 Water capture Shade

Which potential features would you like to see at this project site? (Mark your top 5 features. You may also write in other top features in the empty space below)

☐ Overlooks ☐ Crossings □ Plazas ☐ Elevated Paths ☐ In-River ☐ Active Access Space □ Expanded ☐ Continuous Floodplain Park Space