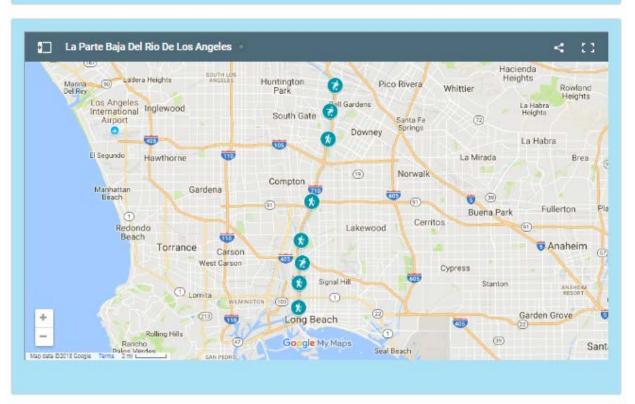

#### 6.2 Community Event Calendar

#### Lower LA River Community Engagement Schedule

| TASK AND DESCRIPTION                                                                                    |       |                           |                        |           |           | Date                      |                           |            |          |                             |
|---------------------------------------------------------------------------------------------------------|-------|---------------------------|------------------------|-----------|-----------|---------------------------|---------------------------|------------|----------|-----------------------------|
|                                                                                                         |       |                           | ise 1                  |           |           |                           |                           | ase 2      |          |                             |
| Program Coordination Efforts                                                                            | March | April                     | May                    | June      | July      | August                    | September                 | October    | November | December                    |
| Online Survey Mapping Tool 1                                                                            |       | Survey Opens<br>4/27/2017 |                        |           |           | Survey closes<br>8/8/2017 |                           |            |          |                             |
| Online Survey Mapping Tool 2                                                                            |       |                           |                        |           |           |                           | Survey opens<br>9/21/2017 |            |          | Survey closes<br>12/20/2017 |
| 1.3 Quarterly Newsletter                                                                                |       | 4/4/2017                  |                        |           | 7/5/2017  |                           |                           | 10/3/2017  |          |                             |
| Community Outreach Events                                                                               |       |                           |                        |           |           |                           |                           |            |          |                             |
| Outreach Events                                                                                         |       |                           |                        |           |           |                           |                           |            |          |                             |
| LLARRP Outdoor Movie                                                                                    |       |                           |                        |           | 7/15/2017 |                           |                           |            |          | 40/40/0047                  |
| LLARRP Celebration Event 1  LLARRP Celebration Event 2                                                  |       |                           |                        |           |           |                           |                           |            |          | 12/16/2017<br>Maarch 2018   |
| ELANNE GEIEDIALION EVENT 2                                                                              |       |                           |                        |           |           |                           |                           |            |          | Waarcii 2016                |
| Trails Usage Eduction and Outreach Event                                                                |       |                           |                        |           |           |                           |                           |            |          |                             |
| Training Session 1: LA County 72nd Street Equestrian Arena                                              |       |                           |                        | 6/4/2017  |           |                           |                           |            |          |                             |
| Training Session 2: Hollydale Park Equestrian Area                                                      |       |                           |                        | 6/11/2017 |           |                           |                           |            |          |                             |
| Youth and Family Group Bicycle Ride Events                                                              |       |                           |                        |           |           |                           |                           |            |          |                             |
| Bicycle Ride 1 - Upper segment                                                                          |       | 4/22/2017                 |                        |           |           |                           |                           |            |          |                             |
| Bicycle Ride 2 - lower segment                                                                          |       |                           |                        | 6/17/2017 |           |                           |                           |            |          |                             |
| Bicycle Ride 3 - middle segment Bicycle Ride 4 - Upper segment                                          |       |                           |                        | 6/24/2017 |           |                           | 0/22/2017                 |            |          |                             |
| Bicycle Ride 4 - Upper segment  Bicycle Ride 5- middle segment                                          |       |                           |                        |           |           |                           | 9/23/2017<br>9/30/2017    |            |          |                             |
| Bicycle Ride 6- lower segment                                                                           |       |                           |                        |           |           |                           | 9/30/2017                 | 10/7/2017  |          |                             |
| .,,,,,,,,,,,,,,,,,,,,,,,,,,,,,,,,,,,,,,                                                                 |       |                           |                        |           |           |                           |                           | -, ,       |          |                             |
| Sidewalk Engagement and Pop-Up Events                                                                   |       |                           |                        |           |           |                           |                           |            |          |                             |
| Event 1 - Bell's Family Food Truck Night                                                                |       | 4/14/2017                 |                        |           |           |                           |                           |            |          |                             |
| Event 2 - South Gate Earth Day Celebration                                                              |       | 4/22/2017                 |                        |           |           |                           |                           |            |          |                             |
| Event 3 - Bixby Knolls First Fridays                                                                    |       |                           | 5/5/2017               |           |           |                           |                           |            |          |                             |
| Event 4 - Downey Street Faire                                                                           |       |                           | 5/7/2017               |           |           |                           |                           |            |          |                             |
| Event 5 - Lynwood Unified School District Arts Festival Event 6 - Urban Hive Market at the Pike Outlets |       |                           | 5/20/2017<br>6/23/2017 |           |           |                           |                           |            |          |                             |
| Event 7- Air Quality Community Forum, Lynnwood                                                          |       |                           | 0/23/2011              |           |           |                           | 9/14/2017                 |            |          |                             |
| Event 8- Bell Gardens Fiestas Patrias                                                                   |       |                           |                        |           |           |                           | 9/16/2017                 |            |          |                             |
| Event 9- Hollydale Park                                                                                 |       |                           |                        |           |           |                           | 9/23/2017                 |            |          |                             |
| Event 10 - Local Harvest Farmers Market                                                                 |       |                           |                        |           |           |                           |                           | 10/7/2017  |          |                             |
| Event 11 - Jetblue Long Beach Marathon                                                                  |       |                           |                        |           |           |                           |                           | 10/8/2017  |          |                             |
| Event 12- Maywood Educational Fair                                                                      |       |                           |                        |           |           |                           |                           | 10/14/2017 |          |                             |
| Youth Outreach Program                                                                                  |       |                           |                        |           |           |                           |                           |            |          |                             |
| Cabrillo High School Outreach                                                                           |       | 4/5/2017                  |                        |           |           |                           |                           |            |          |                             |
| Lynwood High School Outreach                                                                            |       | 1,0,2011                  | 5/3/2017               |           |           |                           |                           |            |          |                             |
| Bell Gardens High School Outreach                                                                       |       |                           | , ,                    | 6/7/2017  |           |                           |                           |            |          |                             |
|                                                                                                         |       |                           |                        |           |           |                           |                           |            |          |                             |
| Youth in Action                                                                                         |       |                           |                        |           |           |                           |                           |            |          |                             |
| Weekly meetings                                                                                         |       |                           |                        |           |           |                           |                           |            |          |                             |
| LLAR Youth Leadership Planning Meeting                                                                  |       |                           |                        |           |           |                           |                           |            |          |                             |
| #Reclaiming the LA River Community Event                                                                |       |                           |                        |           |           |                           |                           |            |          |                             |
| Summer Event                                                                                            |       |                           |                        |           | 7/15/2018 |                           |                           |            |          |                             |
|                                                                                                         |       |                           |                        |           | , .,3     |                           |                           |            |          |                             |
| Great LA River Clean Up Event                                                                           |       |                           |                        |           |           |                           |                           |            |          |                             |
| River Clean Up Event, with Rover, 1                                                                     |       | 4/29/2017                 |                        |           |           |                           |                           |            |          |                             |
| River Clean Up Event, with Rover, 2                                                                     |       | 4/29/2017                 |                        |           |           |                           |                           |            |          |                             |
| River Clean Up Event, with Rover, 3                                                                     |       | 4/29/2017                 |                        |           |           |                           |                           |            |          |                             |
| River Clean Up Event, with Rover, 4                                                                     |       | 4/29/2017                 |                        |           |           |                           |                           |            |          |                             |
| LB Conservation Corps Neighborhood Outreach                                                             |       |                           |                        |           |           |                           |                           |            |          |                             |
| Neighborhood Outreach Event 1                                                                           |       |                           | 5/8/2017               |           |           |                           |                           |            |          |                             |
| Neighborhood Outreach Event 2                                                                           |       |                           |                        | 6/8/2017  |           |                           |                           |            |          |                             |
| Neighborhood Outreach Event 3                                                                           |       |                           |                        |           | 7/11/2017 |                           |                           |            |          |                             |
| Neighborhood Outreach Event 4                                                                           |       |                           |                        |           |           |                           | 9/20/2017                 |            |          |                             |
| Neighborhood Outreach Event 5                                                                           |       |                           |                        |           |           |                           | 9/26/2017                 | 10/2/0047  |          |                             |
| Neighborhood Outreach Event 6                                                                           |       |                           |                        |           |           |                           |                           | 10/3/2017  |          |                             |
|                                                                                                         |       |                           |                        |           |           |                           |                           |            |          |                             |
| Community Workshops and Meetings                                                                        |       |                           |                        |           |           |                           |                           |            |          |                             |
| 3.1 LLARRP Community Priorities Workshops                                                               |       |                           |                        |           |           |                           |                           |            |          |                             |
|                                                                                                         |       |                           | 5/11/2017              |           |           |                           |                           |            |          |                             |
| Community Workshop 1 - South Gate                                                                       |       |                           | 3/11/2011              |           |           |                           |                           |            |          |                             |
| Community Workshop 1 - South Gate Community Workshop 2 - Long Beach Community Workshop 3                |       |                           | 0/11/2011              | 6/10/2017 |           |                           |                           |            |          |                             |