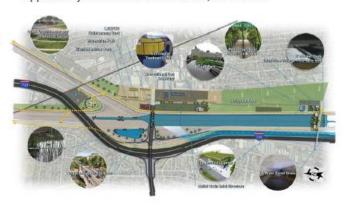

#### POTENTIAL REVITALIZATION OPPORTUNITIES

Revitalization efforts may include many opportunities in varying locations along the Lower LA River. These opportunities include but are not limited to the following:

#### PARKS

And multi-use trails, and open spaces

#### WATER

Quality and treatment

#### JOBS & HOUSING

And other economic

#### HEALTH

Environmental and public health improvements

#### HABITAT

Restoration

#### **MOBILITY**

Bikeways, walkways, & street improvements

PUBLIC SAFETY