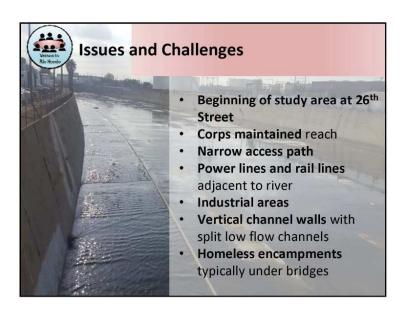

#### EARTH DAY RIDE - APRIL 22, 2017

Number in attendance: 1 rider, plus staff (including 1 child)

Starting location: LA River access point at John Anson Ford Park, Bell Gardens

LACBC hosted a 9.4 mile ride from John Anson Ford Park in Bell Gardens and traveled to Cudahy River Park. Riders rode back to John Anson Ford Park for an Earth Day resource fair hosted by Assembly Speaker Anthony Rendon and Assemblywoman Cristina Garcia, with stops along the route for community input and discussion. The stops included:

- Power Line Easement on Clara between 710 and LA River
- Maywood Riverfront Park
- Parcel at District and Atlantic (small lot with tanks on SE corner)
- Further point north on District Ave in Vernon
- Cudahy River Park