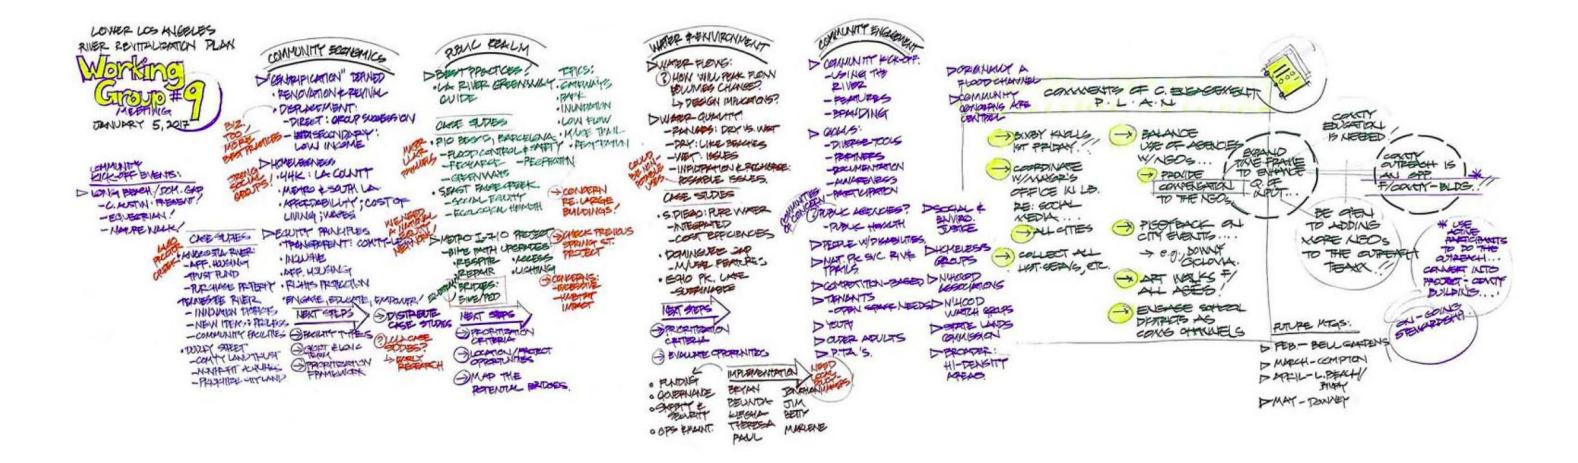

**Working Group meetings:** occurred monthly and were hosted by different cities within the corridor. Working Group Members sat at a U shaped table arrangement to encourage discussion; seating for the public was also available.

Who are the Working Group members? What are their roles and responsibilities?

- The Secretary of the Natural Resources Agency appointed approximately 40 representatives to the Working Group, which include elected officials and executive level members from local cities, regional agencies, and community organizations. A detailed list is available on the project website.
- The Working Group meets on the first Thursday of every month from 6 p.m. to 9 p.m. to provide updates on their efforts and discuss major milestones and next steps. The Working Group meetings are open to the public. For meeting locations, visit the project website.