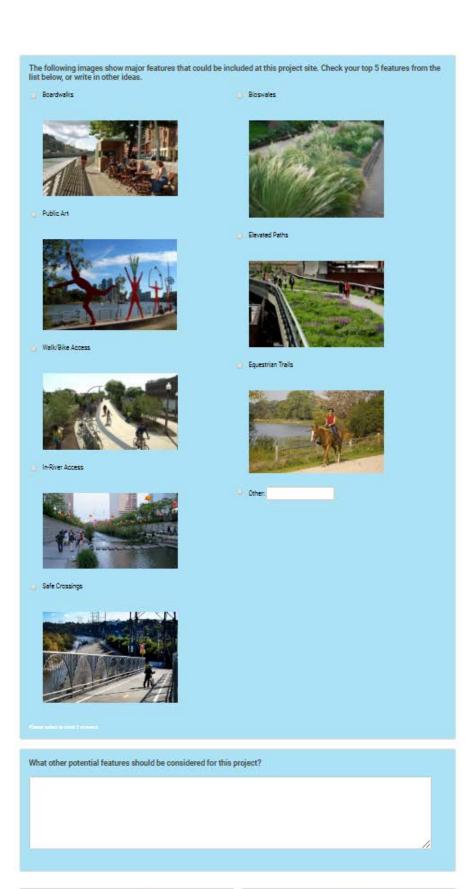

#### **SHARE YOUR IDEAS!** MIDDLE SEGMENT CROSSOVER & MULTI-USE EASEME

A new crossover and trail improvements connecting Compton and Paramount across the Lower LA River could create new, safer access for people walking and biking between each community. Please review the potential features listed below, and share your ideas on the back of this page.

#### **Potential Features**

- Active space
- Bioswales
- Bike fix-it stations
- Boardwalks/overlooks
- Commercial access
- Continuous park space
- Crossings

- Drinking fountains
- Elevated paths
- In-river access
- Lighting
- Open space
- Outdoor learning area
- Passive space
- Walk/bike access
- Plazas
- Public art/murals
- Residential access

 Water capture Shade

Which potential features would you like to see at this project site? (Mark your top 5 features. You may also write in other top features in the empty space below)

☐ Overlooks ☐ Crossings □ Plazas ☐ Elevated Paths ☐ In-River ☐ Active Access Space □ Expanded ☐ Continuous Floodplain Park Space

What other potential features should be considered for this project?