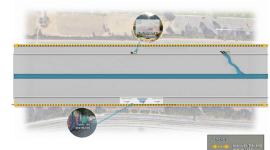

oardwalks for bird and wildlife
- · Create low flow access to the river, trails and platforms
- · Create low flow crossings
- · Add access points from Willow Street Bridge to LA River Bike Path
  - Use adjacent open space for shade and rest stop

## LA River at Willow Street: Configuration 2



- Remove hydraulic structures and replace with energy
- · Create habitat/wetland restoration area and inundation area

  Multi-Use trail on west side of Lower LA River

Note: Not Feasible to Remove the Hydraulic Structures

- Use pump station to pull water from LA River to Wrigley
- Create overlooks and boardwalks for bird and wildlife
- wewing

  Use adjacent open space for shade and rest stop amenifies





## Concrete Channel Enhancements





## Concrete Channel Enhancements: Art and Education



- Provide opportunities for art on channel banks
- Provide education opportunities (e.g., maps at each major storm drain outfall that show what drains to that point)



## Concrete Channel Enhancements: Access and Paths





 Create low flow crossings over persistently flowing outfalls and low-flow channel

## Concrete Channel Enhancements: Levee Terracing





## Concrete Channel Enhancements: Low Flow Enhancements



■ Expand existing low-flow channel

 Maintain hard bottom on low-flow channel, but introduce elements designed to replicate natural channel movement and functions, including aeration, sedimentation capture, and habitat



 Create hard-bottomed temporary pools throughout bed of channel to trap water and sediment and allow for temporary habitat

## Concrete Channel Enhanceme