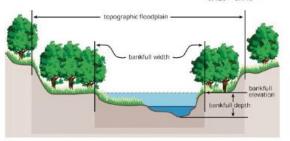

reate sinuosity...with associated pools, riffles, sandbars, and beaches.
- Channelization straightens the river system, so now the slope has to increase, causing additional velocity and associated erosional forces





#### Channel Transitions: Contractions and Expansions

- Requirements for smooth transitions range from 4:1 to 10:1 depending on the type of flow.
- Important for those areas where we can widen, but need to consider the transitions into and out of the wider portion



#### Roughness/Friction

- Friction is a driving force in river hydraulics
- Manning's "n"-value approximates friction losses and is incorporated into the widelyused USACE river analysis model, HEC-RAS
- Manning's "n" ranges
- Concrete: 0.015 0.020
- Brush: 0.070 0.160
- Channels not maintained: 0.120 – 0.140



#### Friction

#### Friction comes in various forms:

Any channel roughness impacts channel capacity





### Vegetation Effects Vegetation Effects Upstream of Rio Hondo Existing channel, n-value = 0.016, width = 338 feet TREES/SHRUBS ■ 50% vegetated banks with n-value = 0.070, width = 414 feet 100% GREEN Vegetation Effects (cont.) Regaining Conveyance Capacity ■ Widening, deepening, raising channels



- Adding culverts or even "lidding" the channel offers a method that avoids (1) further isolation of the channel access, and (2) additional acquisition of ROW. But: \$\$
- Water storage within the watershed





#### Rio Hondo Confluence Fact Sheet



- Public Space with active and passive recreational areas, access opportunities, and gateways
- Habitat Restoration Opportunity
- Water Res