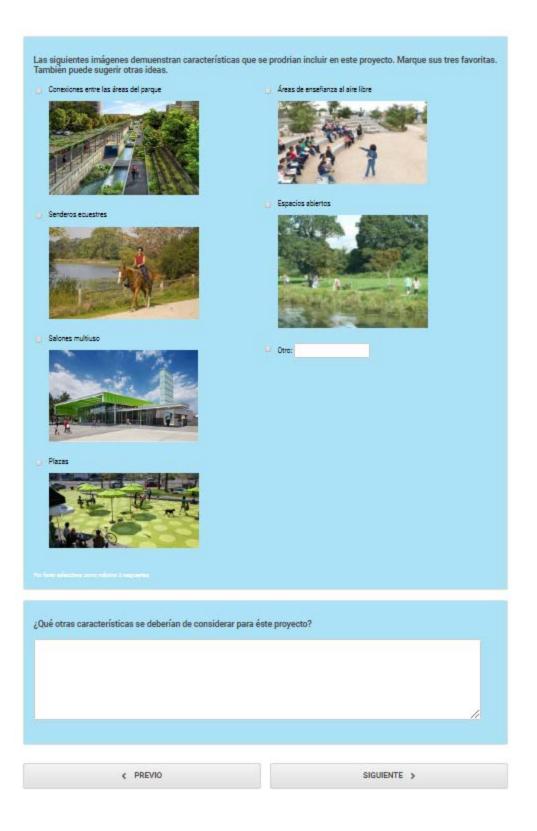

## SHARE YOUR IDEAS! RIO HONDO CONFLUENCE

The area where the LA River meets the Rio Hondo confluence could be improved to include natural, recreational, and community spaces or uses. Please review the potential features listed below, and share your ideas on the back of this page.

#### **Potential Features**

- Active space
- Bioswales
- Bike fix-it stations
- Boardwalks/overlooks
- Climbing wall
- Community garden
- Community gateway
- Continuous park space
- Crossings

- Destination stops
- Drinking fountains
- Elevated paths
- Equestrian trails
- Expanded floodplain
- Habitat area/corridor
- Informational signage
- Homeless shelter
- In-river access

- Lighting
- Loop trails
- Multi-use facility
- Open space
- Outdoor learning area
- Passive space
- Walk/bike access
- Plazas

- Pop-up parks
- Public art/murals
- Recreation center
- Regional gateway
- Residential access
- River amphitheater
- Water capture
- Water recreation

FOR MORE INFORMATION, VISIT: WWW.LOWERLARIVER.ORG

Which potential features would you like to see at this project site? (Mark your top 3 features. You may also write in other top features in the empty space below)

□ Multi-Use
Facility
□ River
Amphitheater
□ Habitat
Area
□ In-River
Access
□ Water
Recreation

What other potential features should be considered for this project?