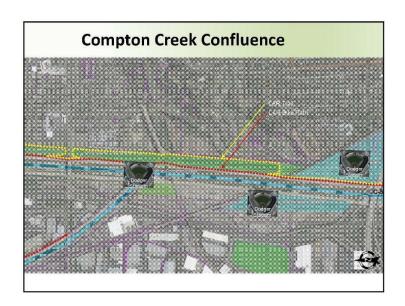

#### **COMPTON CREEK CONFLUENCE**

The Compton Creek Confluence presents an exciting opportunity to enhance public spaces and pathways along the existing river trail and to make new connections to to Compton Creek. Please review the potential features listed below, and share your ideas on the back of this page.

#### **Potential Features**

- Continuous park space In-river access
- Destination stops Low water crossings
- Expanded floodplain Open space access
- Habitat area/corridor
   Passive space
- Informational signage Pop-up parks

- Public art/murals
- Regional gateway
- River amphitheater
- Seating
- Security

- Shade
- Stream restoration
- Undercrossing
- Water capture
- Water Recreation

FOR MORE INFORMATION, VISIT: WWW.LOWERLARIVER.ORG