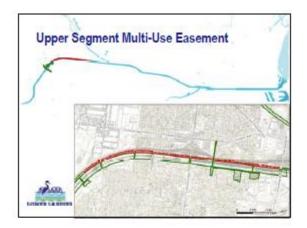

## ATLANTIC BLVD. & UPPER MULTI-USE EASEMENT

Potential trail and open space improvements near Atlantic Boulevard and along the Eastern side of the river between Maywood and Bell are an exciting opportunity. Please review the potential features listed below, and share your ideas on the back of this page.

#### **Potential Features**

- Active space
- Bioswales
- Boardwalks/overlooks
- Community garden
- Community gateway
- Continuous park space
- Crossings
- Drinking fountains
- Equestrian trails

- Bike fix-it stations
- Expanded floodplain
- Habitat area/corridor
- Informational signage
- Homeless shelter
- Lighting
- Loop trails
- Open space
- Passive space

- Outdoor learning areas
- Walk/bike access
- Plazas
- Pop-up parks
- Public art/murals
- Regional gateway
- Residential access
- Restrooms

- River amphitheater
- Seating
- Security
- Shallow banking
- Water capture
- Water-recycling facility
- Water recreation

Which potential features would you like to see at this project site? (Mark your top 5 features. You may also write in other top features in the empty space below)

What other potential features should be considered for this project?