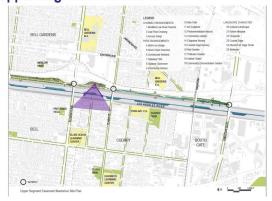

## ATLANTIC BLVD. & UPPER MULTI-USE EASEMENT

Potential trail and open space improvements near Atlantic Boulevard and along the Eastern side of the river between Maywood and Bell are an exciting opportunity. Please review the potential features listed below, and share your ideas on the back of this page.

#### **Potential Features**

- Active space
- Bioswales
- Boardwalks/overlooks
- Community garden
- Community gateway
- Continuous park space
- Crossings
- Drinking fountains
- Equestrian trails

- Bike fix-it stations
- Expanded floodplain
- Habitat area/corridor
- Informational signage
- Homeless shelter
- Lighting
- Loop trails
- Open space
- Passive space

- Outdoor learning areas
- Walk/bike access
- Plazas
- Pop-up parks
- Public art/murals
- Regional gateway
- Residential access
- Restrooms

- River amphitheater
- Seating
- Security
- Shallow banking
- Water capture
- Water-recycling facility
- Water recreation

Which potential features would you like to see at this project site? (Mark your top 5 features. You may also write in other top features in the empty space below)

What other potential features should be considered for this project?