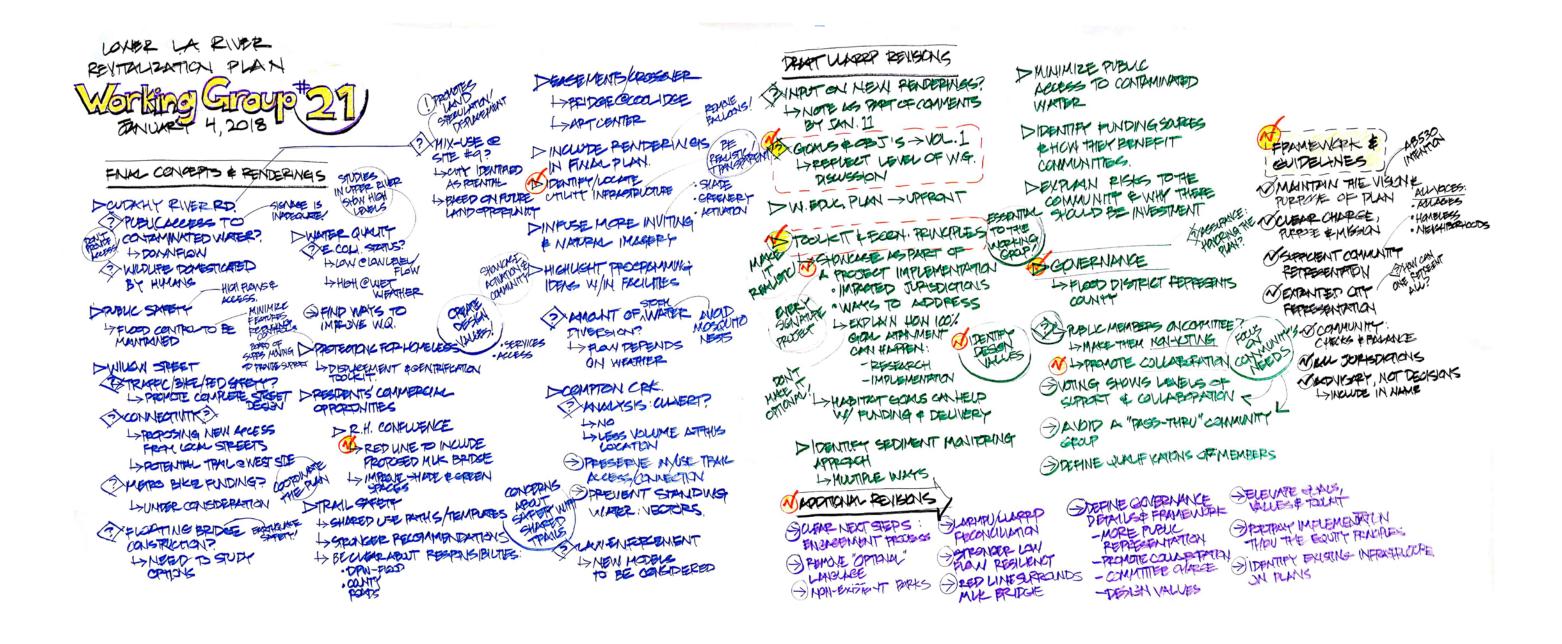

### 6.5 Bike Ride Summaries

#### EARTH DAY RIDE - APRIL 22, 2017

Number in attendance: 1 rider, plus staff (including 1 child)

Starting location: LA River access point at John Anson Ford Park, Bell Gardens

LACBC hosted a 9.4 mile ride from John Anson Ford Park in Bell Gardens and traveled to Cudahy River Park. Riders rode back to John Anson Ford Park for an Earth Day resource fair hosted by Assembly Speaker Anthony Rendon and Assemblywoman Cristina Garcia, with stops along the route for community input and discussion. The stops included: