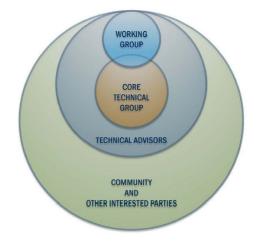

#### Who is leading the effort?

• On October 9, 2015, Assembly Bill 530 (Rendon) was adopted for the development of a revitalization plan for the Lower Los Angeles River. AB 530 requires the Secretary of the Natural Resources Agency, in coordination with the Los Angeles County Board of Supervisors, to appoint a local Working Group to develop the Plan and the Rivers and Mountains Conservancy (RMC) to serve as staff to the Working Group.

Who are the Working Group members? What are their roles and responsibilities?

- The Secretary of the Natural Resources Agency appointed approximately 40 representatives to the Working Group, which include elected officials and executive level members from local cities, regional agencies, and community organizations. A detailed list is available on the project website.
- The Working Group meets on the first Thursday of every month from 6 p.m. to 9 p.m. to provide updates on their efforts and discuss major milestones and next steps. The Working Group meetings are open to the public. For meeting locations, visit the project website.