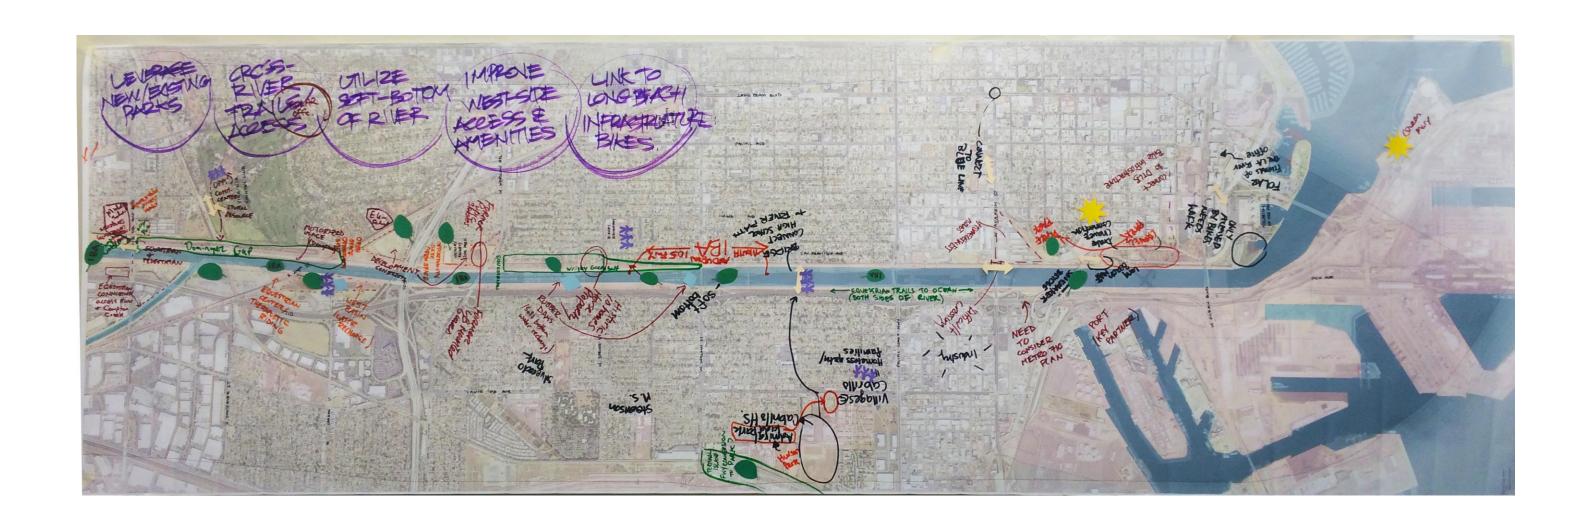

### 6.5 Bike Ride Summaries

#### EARTH DAY RIDE - APRIL 22, 2017

Number in attendance: 1 rider, plus staff (including 1 child)

Starting location: LA River access point at John Anson Ford Park, Bell Gardens

LACBC hosted a 9.4 mile ride from John Anson Ford Park in Bell Gardens and traveled to Cudahy River Park. Riders rode back to John Anson Ford Park for an Earth Day resource fair hosted by Assembly Speaker Anthony Rendon and Assemblywoman Cristina Garcia, with stops along the route for community input and discussion. The stops included:

- Power Line Easement on Clara between 710 and LA River
- Maywood Riverfront Park
- Parcel at District and Atlantic (small lot with tanks on SE corner)
- Further point north on District Ave in Vernon
- Cudahy River Park