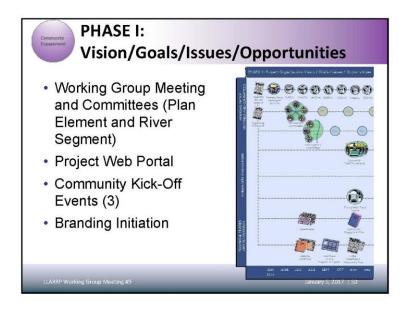

#### 6.1 Introduction

California Assembly Bill 530 requires the creation of the Lower Los Angeles River Working Group (Working Group) and the development of the Lower Los Angeles River (LLAR) Revitalization Plan (LLARRP). The LLARRP is designed to be a watershed-based, community-centric plan that addresses the diverse needs of the LLAR and its communities.

During the Development of the LLARRP, the Working Group met monthly to discuss the plan. The Working Group and AB 530 both identified a need for substantial community outreach to be undertaken throughout the study area. Goals were developed and are articulated below.

#### 6.1.1 Community Engagement Goals

Overall, the goal of community engagement for the project is to facilitate a community-driven approach to developing the LLARRP. To do so, this approach will strive to achieve these goals:

- Design and deploy a diverse set of communication tools and activities that are accessible, meaningful, culturally and linguistically appropriate for diverse groups, and comprehensive in reaching the full range of community members
- Leverage the Working Group members' and community partners' community networks and assets to reach the full range of community members
- Facilitate seamless coordination of the community engagement process with the technical planning process to ensure community input is reflected in the planning output
- Provide comprehensive and transparent documentation of community input
- Link community members with the project's communication channels to promote ongoing project awareness and communication

The LLARRP Working Group's Community Engagement Committee provided guidance to the development of community engagement efforts as well as implementation support. Different events and tools were developed in multiple formats and delivered through multiple approaches during the planning process in order to gain input from the diverse audiences within the LLAR. Examples of the diverse audiences, also known as communities of interest, are listed below The LLAR audience varies in terms of age, location, languages spoken, interests, day of the week availability, and time of day availability (see communities of interest below). Because different audiences respond better to different approaches to outreach than others multiple forms of outreach, such as online, in person, and written outreach were all used.