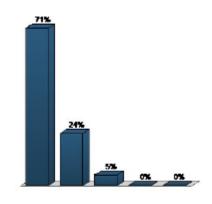

| 100%      | 22    |



Page 7 of 12

#### 17. What do you think about the potential Cudahy River Park Area project? (Multiple Choice)

|                                               | Responses |       |
|-----------------------------------------------|-----------|-------|
|                                               | Percent   | Count |
| Definitely include as a<br>signature project  | 71.43%    | 15    |
| Consider including as<br>a signature project  | 23.81%    | 5     |
| OK to include with<br>minor changes           | 4.76%     | 1     |
| OK to include with<br>major changes           | 0%        | 0     |
| OK to include, but not as a signature project | 0%        | 0     |
| Totals                                        | 100%      | 21    |



#### 18. What do you think about the potential Rio Hondo Confluence project? (Multiple Choice)

|                                               | Responses |       |
|-----------------------------------------------|-----------|-------|
|                                               | Percent   | Count |
| Definitely include as a<br>signature project  | 85.71%    | 18    |
| Consider including as<br>a signature project  | 4.76%     | 1     |
| OK to include with<br>minor changes           | 0%        | 0     |
| OK to include with<br>major changes           | 4.76%     | 1     |
| OK to include, but not as a signature project | 4.76%     | 1     |
| Totals                                        | 100%      | 21    |



Page 8 of 12

#### 19. What do you think about the potential Middle S