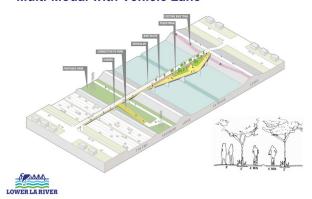

#### **WRIGLEY HEIGHTS RIVER PARK**

Potential concepts for Wrigley Heights River Park include new recreational and natural features as well as trail enhancements. Please review the potential features listed below, and share your ideas on the back of this page.

#### **Potential Features**

- Boardwalks/overlooks
- Commercial access
- Community gateway
- Continuous park space
- Destination stops
- Drinking fountains
- Equestrian trails
- Bike fix-it stations

- Informational signage
- Lighting
- Loop trails
- Multi-use facility
- Open space
- Outdoor learning area
- Passive space
- Walk/bike access

- Plazas
- Pop-up parks
- Public art/murals
- Recreation center
- Regional gateway
- Residential access
- Restrooms
- Seating

- Security
- Shade
- Trailheads
- Undercrossing
- Water capture

FOR MORE INFORMATION, VISIT: WWW.LOWERLARIVER.ORG