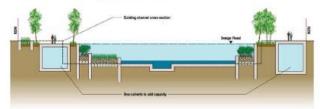

is incorporated into the widelyused USACE river analysis model, HEC-RAS
- Manning's "n" ranges
- Concrete: 0.015 0.020
- Brush: 0.070 0.160
- Channels not maintained: 0.120 – 0.140



#### Friction

#### Friction comes in various forms:

Any channel roughness impacts channel capacity





### Vegetation Effects Vegetation Effects Upstream of Rio Hondo Existing channel, n-value = 0.016, width = 338 feet TREES/SHRUBS ■ 50% vegetated banks with n-value = 0.070, width = 414 feet 100% GREEN Vegetation Effects (cont.) Regaining Conveyance Capacity ■ Widening, deepening, raising channels



- Adding culverts or even "lidding" the channel offers a method that avoids (1) further isolation of the channel access, and (2) additional acquisition of ROW. But: \$\$
- Water storage within the watershed





#### Rio Hondo Confluence Fact Sheet



- Public Space with active and passive recreational areas, access opportunities, and gateways
- Habitat Restoration Opportunity
- Water Resources Opportunities through stormwater capture, green infrastructure, and water use
- Community centers and historical education
- Local Community stabilization opportunities



#### Key Project Features - Community Center





Key Project Features - Outdoor Amphitheater



Key Project Features -Wetland













Option 1 Overview



- Natural Habitat wetland areas
- Outdoor Amphitheater and Community Center
- Rubber Dam storage area for water supply and recreational use
- Stormwater treatment unit for irrigation use
- Terraced Levees and low water crossings

LA River at Rio Hondo: OPTION 1





Option 2 O