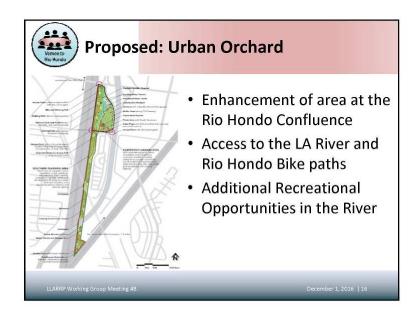

## SHARE YOUR IDEAS! RIO HONDO CONFLUENCE

The area where the LA River meets the Rio Hondo confluence could be improved to include natural, recreational, and community spaces or uses. Please review the potential features listed below, and share your ideas on the back of this page.

#### **Potential Features**

- Active space
- Bioswales
- Bike fix-it stations
- Boardwalks/overlooks
- Climbing wall
- Community garden
- Community gateway
- Continuous park space
- Crossings

- Destination stops
- Drinking fountains
- Elevated paths
- Equestrian trails
- Expanded floodplain
- Habitat area/corridor
- Informational signage
- Homeless shelter
- In-river access

- Lighting
- Loop trails
- Multi-use facility
- Open space
- Outdoor learning area
- Passive space
- Walk/bike access
- Plazas

- Pop-up parks
- Public art/murals
- Recreation center
- Regional gateway
- Residential access
- River amphitheater
- Water capture
- Water recreation

FOR MORE INFORMATION, VISIT: WWW.LOWERLARIVER.ORG

Which potential features would you like to see at this project site? (Mark your top 3 features. You may also write in other top features in the empty space below)

□ Multi-Use
Facility
□ River
Amphitheater
□ Habitat
Area
□ In-River
Access
□ Water
Recreation

What other potential features should be considered for this project?