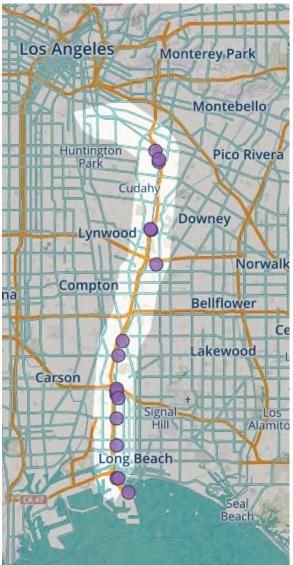

ent. Maywood Riverfront Park, Cudahy Park, Hollydale Park, DeForest Park, Cressa Park, and Palm Beach Park were selected most often. Map 8 identifies locations where participants would like to see new parks. Ideas for new parks were concentrated along the upper segment of the river and in North Long Beach.

Next, respondents noted natural and open spaces that need improvement. Map 9 shows areas in Maywood and Lynwood were flagged for improvement, in addition to areas on the Eastern side of the river stretching from below the 1-105 freeway into South Long Beach. Map 10 indicates that ideas for new natural spaces were concentrated near Maywood and Lynwood.

Map 7: Existing Parks That Need Improvement



Map 8: Ideas for New Parks



Map 9: Existing Natural/Open Spaces
That Need Improvement



Map 10: Ideas for New Natural/Open Spaces



#### **Improving Existing Bridges**

Respondents identified existing bridges that need improvement, as shown in Map 11. Table 11.1 summarizes the problems that questionnaire participants associate with existing bridges.

Los Angeles Monterey Park Montebello Huntington Pico Rivera Park Cudahy Downey Lynwood Norwalk Compton ena Bellflower Cer Lakewood Carson Signal Hill Long Beach

Map 11: Existing Bridges That Need Improvement

Table 11.1: Existing Bridges That Need Improvement

| What kind of problems do you encounter here? |    |
|----------------------------------------------|----|
| Difficult to access                          | 15 |
| Unsafe                                       | 25 |
| Not my preferred mode of                     | 15 |