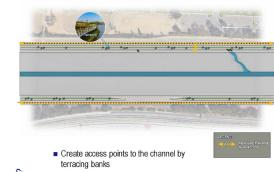

abitat/wetland restoration area and inundation area

  Multi-Use trail on west side of Lower LA River

Note: Not Feasible to Remove the Hydraulic Structures

- Use pump station to pull water from LA River to Wrigley
- Create overlooks and boardwalks for bird and wildlife
- wewing

  Use adjacent open space for shade and rest stop amenifies





## Concrete Channel Enhancements





## Concrete Channel Enhancements: Art and Education



- Provide opportunities for art on channel banks
- Provide education opportunities (e.g., maps at each major storm drain outfall that show what drains to that point)



## Concrete Channel Enhancements: Access and Paths





 Create low flow crossings over persistently flowing outfalls and low-flow channel

## Concrete Channel Enhancements: Levee Terracing





## Concrete Channel Enhancements: Low Flow Enhancements



■ Expand existing low-flow channel

 Maintain hard bottom on low-flow channel, but introduce elements designed to replicate natural channel movement and functions, including aeration, sedimentation capture, and habitat



 Create hard-bottomed temporary pools throughout bed of channel to trap water and sediment and allow for temporary habitat

## Concrete Channel Enhancements: Menu of Options



Options will be evaluated in the context of the other projects



Menu can be used for "a la carte" improvements where feasible

## Concrete Channel Enhancements: Low Flow Naturalization





 Infeasible due to flood risk from elevated water surface and potential for scour of bed material, leading to infrastructure damage and/or sinkhol