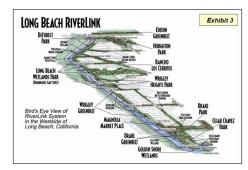

#### WHERE IS THE PLAN AREA FOR THE LOWER LA RIVER?

The Lower LA River includes the County of Los Angeles, unincorporated areas, and Southeast LA County cities, including: Vernon, Commerce, Downey, Maywood, Bell, Bell Gardens, Cudahy, Huntington Park, South Gate, Lynwood, Compton, Paramount, and Long Beach.

Vernon Huntington Park County Bell Gardens Cudahy South Gate Downey Compton Bellflowe Signal Hill LEGEND STUDY AREA PROJECT LIMITS Long Beach **CITY BOUNDARIES** 

in Southeast LA County. The "Working Group" of community members and civic leaders was established by the Governor's authorization of Assembly Bill 530 (Assembly Speaker Rendon) to provide input and direction to the formulation of a revitalization plan for the Lower LA River.