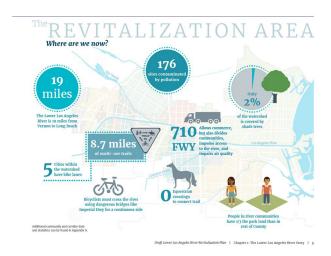

Where is the Lower LA River? What are the limits of the plan?

- The Lower LA River begins near 26th Street in the City of Vernon and moves south to the LA River outlet in the City of Long Beach for a total of approximately 19 miles.
- The plan area includes the County of Los Angeles unincorporated areas and the South east LA County cities which include Vernon, Commerce, Downey, Maywood, Bell, Bell Gardens, Cudahy, Huntington Park, South Gate, Lynwood, Compton, Paramount, and Long Beach. In each of these communities, the plan encompasses areas within a 1 mile offset on each side of the LA River.