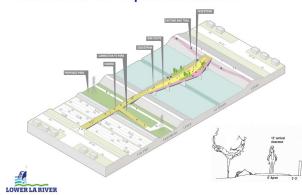

## SHARE YOUR IDEAS! RIO HONDO CONFLUENCE

The area where the LA River meets the Rio Hondo confluence could be improved to include natural, recreational, and community spaces or uses. Please review the potential features listed below, and share your ideas on the back of this page.

#### **Potential Features**

- Active space
- Bioswales
- Bike fix-it stations
- Boardwalks/overlooks
- Climbing wall
- Community garden
- Community gateway
- Continuous park space
- Crossings

- Destination stops
- Drinking fountains
- Elevated paths
- Equestrian trails
- Expanded floodplain
- Habitat area/corridor
- Informational signage
- Homeless shelter
- In-river access

- Lighting
- Loop trails
- Multi-use facility
- Open space
- Outdoor learning area
- Passive space
- Walk/bike access
- Plazas

- Pop-up parks
- Public art/murals
- Recreation center
- Regional gateway
- Residential access
- River amphitheater
- Water capture
- Water recreation