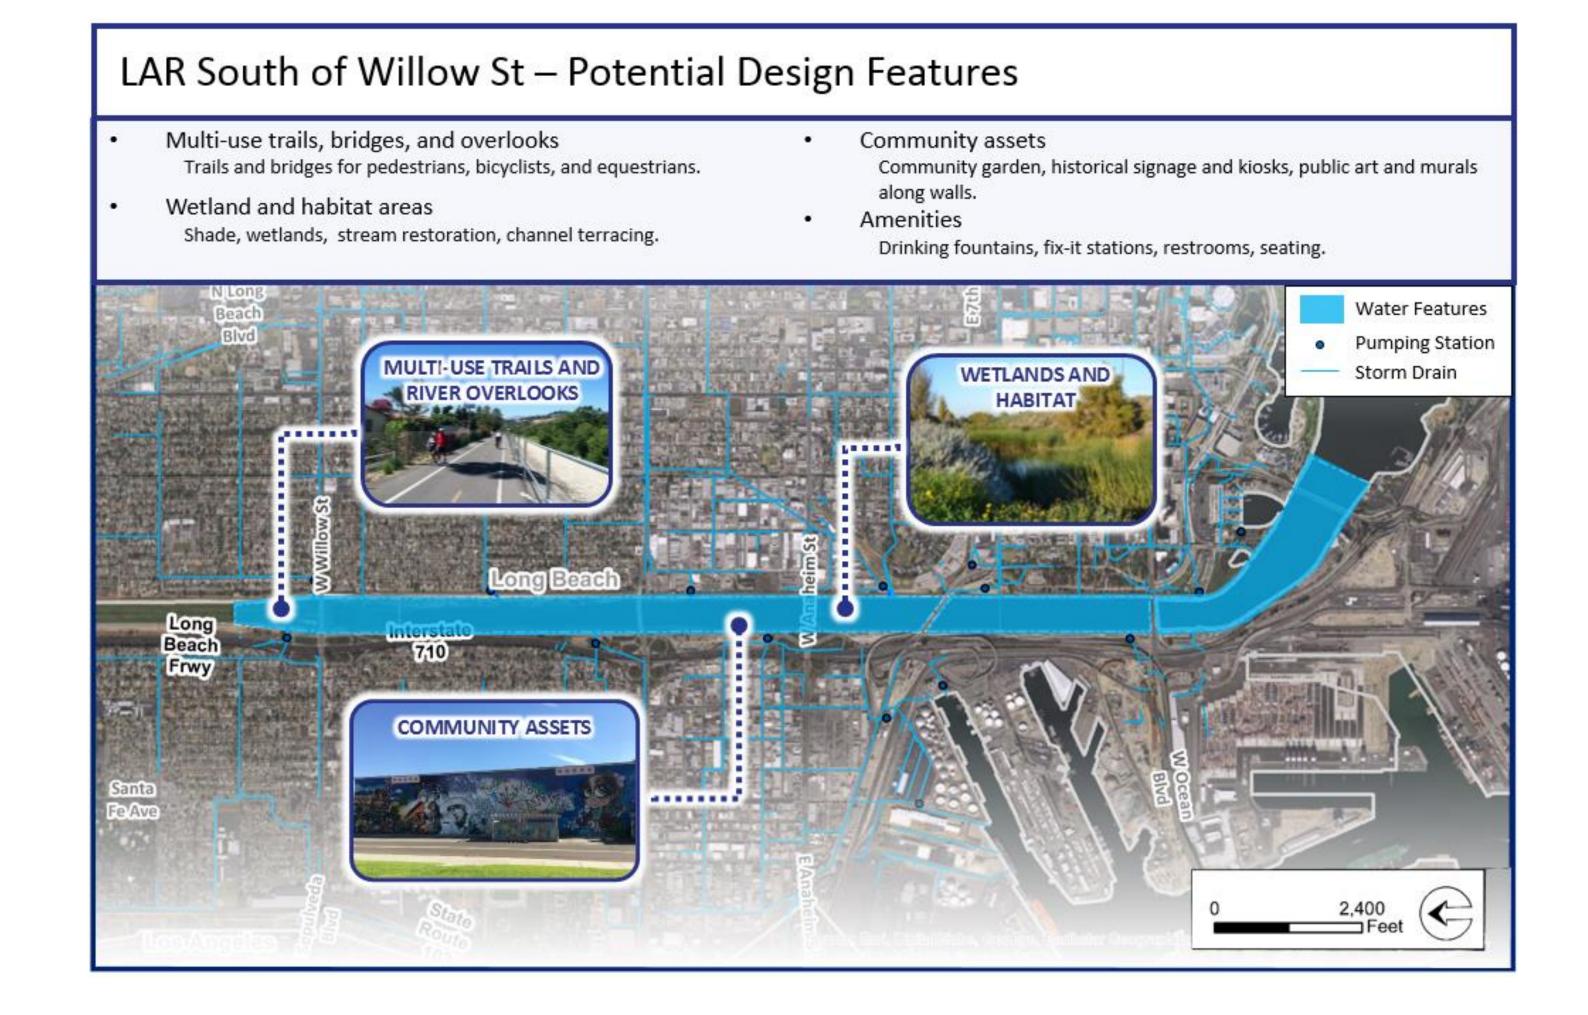

### SHARE YOUR IDEAS! SOUTH OF WILLOW STREET

A variety of improvements could enhance the river trail South of Willow Street in Long Beach. Please review the potential features listed below, and share your ideas on the back of this page.

#### **Potential Features**

- Boardwalks/overlooks
- Elevated paths

- In-river access
- Lighting

- Stream restoration
- Water recreation

FOR MORE INFORMATION, VISIT: WWW.LOWERLARIVER.ORG

Which potential features would you like to see at this project site? (Mark your top 3 features. You may also write in other top features in the empty space below)

☐ Continuous Park Space

☐ Plazas

☐ Expanded Floodplain

 $\square$  Boardwalks

☐ Multi-Use Facility

□ Open Space

What other potential features should be considered for this project?