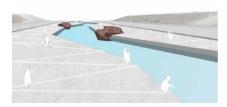

## SHARE YOUR IDEAS! RIO HONDO CONFLUENCE

The area where the LA River meets the Rio Hondo confluence could be improved to include natural, recreational, and community spaces or uses. Please review the potential features listed below, and share your ideas on the back of this page.

#### **Potential Features**

- Active space
- Bioswales
- Bike fix-it stations
- Boardwalks/overlooks
- Climbing wall
- Community garden
- Community gateway
- Continuous park space
- Crossings

- Destination stops
- Drinking fountains
- Elevated paths
- Equestrian trails
- Expanded floodplain
- Habitat area/corridor
- Informational signage
- Homeless shelter
- In-river access

- Lighting
- Loop trails
- Multi-use facility
- Open space
- Outdoor learning area
- Passive space
- Walk/bike access
- Plazas

- Pop-up parks
- Public art/murals
- Recreation center
- Regional gateway
- Residential access
- River amphitheater
- Water capture
- Water recreation