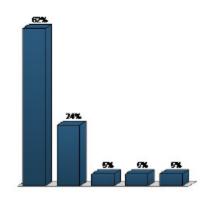

### 6.5 Bike Ride Summaries

#### EARTH DAY RIDE - APRIL 22, 2017

Number in attendance: 1 rider, plus staff (including 1 child)

Starting location: LA River access point at John Anson Ford Park, Bell Gardens

LACBC hosted a 9.4 mile ride from John Anson Ford Park in Bell Gardens and traveled to Cudahy River Park. Riders rode back to John Anson Ford Park for an Earth Day resource fair hosted by Assembly Speaker Anthony Rendon and Assemblywoman Cristina Garcia, with stops along the route for community input and discussion. The stops included: