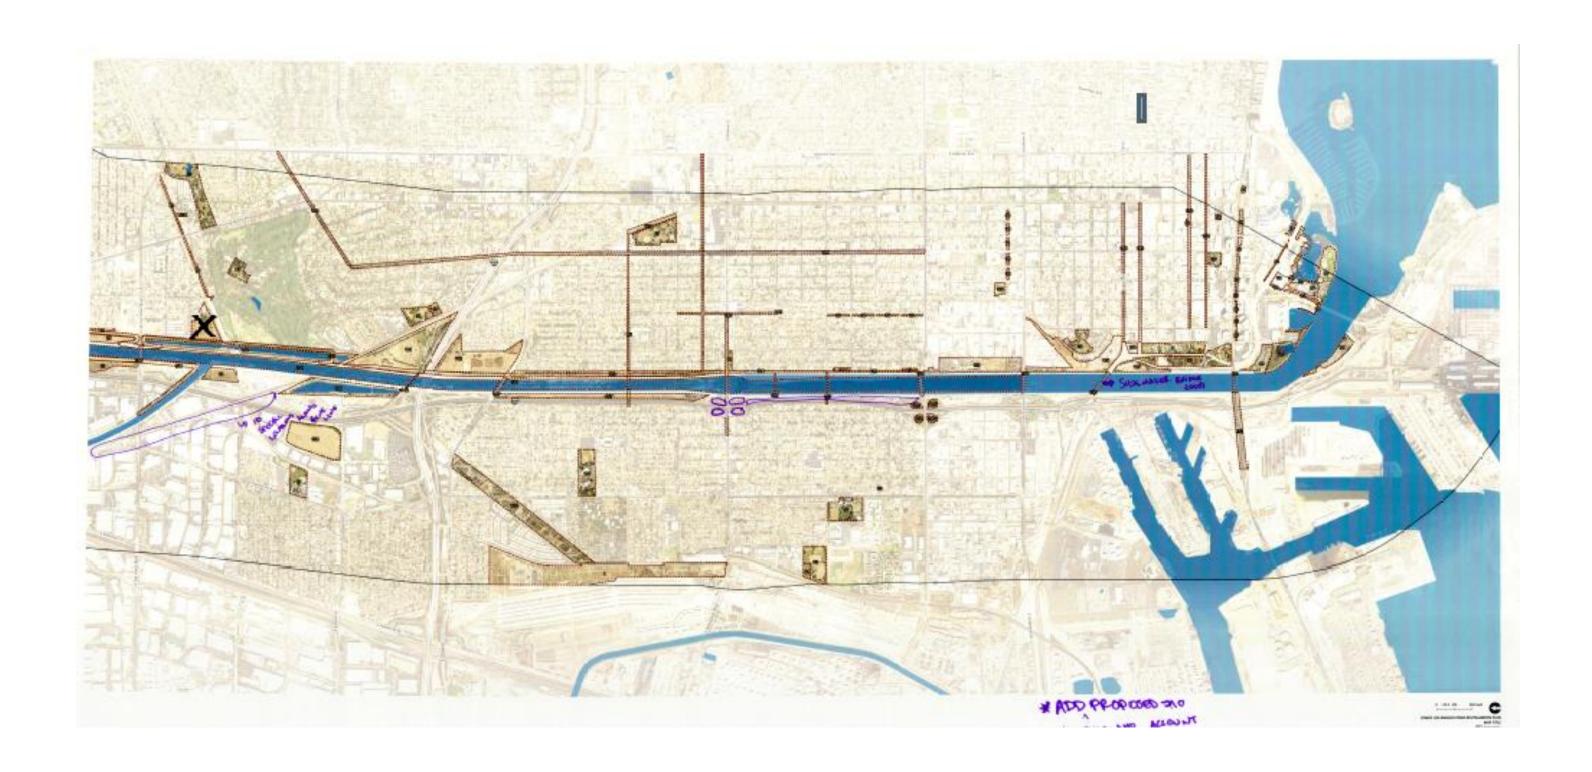

### 6.5 Bike Ride Summaries

#### EARTH DAY RIDE - APRIL 22, 2017

Number in attendance: 1 rider, plus staff (including 1 child)

Starting location: LA River access point at John Anson Ford Park, Bell Gardens

LACBC hosted a 9.4 mile ride from John Anson Ford Park in Bell Gardens and traveled to Cudahy River Park. Riders rode back to John Anson Ford Park for an Earth Day resource fair hosted by Assembly Speaker Anthony Rendon and Assemblywoman Cristina Garcia, with stops along the route for community input and discussion. The stops included:

- Power Line Easement on Clara between 710 and LA River
- Maywood Riverfront Park
- Parcel at District and Atlantic (small lot with tanks on SE corner)
- Further point north on District Ave in Vernon
- Cudahy River Park