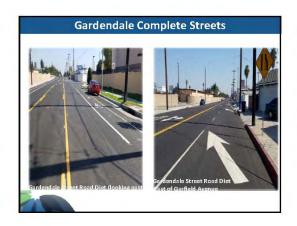

|              |                         |
| 33 |                    |              |              |                         |
| 34 |                    |              |              |                         |
| 35 |                    |              |              |                         |
| 36 |                    |              |              |                         |
| 37 |                    |              |              |                         |
| 38 |                    |              |              |                         |
| 39 |                    |              |              |                         |
| 40 |                    |              |              |                         |

### **ATTACHMENT C: POWERPOINT SLIDES**

















































































#### Motion 22.1

- Introduced October 2015
- Addressed CEHAJ proposal: Community Alternative 7
- · Scope consists of four major categories
  - I. Elements to be evaluated in the Draft EIR/EIS
  - II. Elements to be identified as potential mitigation during construction (in parallel to EIR/EIS)
  - III. Additional studies, policy proposals and criteria to be explored by Metro working with others (in parallel to the EIR/EIS
  - IV. Elements to be developed independent of the EIR/EIS





































































































































### **Meeting Schedule**

- · First Thursday of each month
- 6:00 p.m. to 9:00 p.m.
- Through February 2018
- · Next meetings:
  - Thursday,