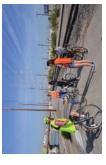

### 6.5 Bike Ride Summaries

#### EARTH DAY RIDE - APRIL 22, 2017

Number in attendance: 1 rider, plus staff (including 1 child)

Starting location: LA River access point at John Anson Ford Park, Bell Gardens

LACBC hosted a 9.4 mile ride from John Anson Ford Park in Bell Gardens and traveled to Cudahy River Park. Riders rode back to John Anson Ford Park for an Earth Day resource fair hosted by Assembly Speaker Anthony Rendon and Assemblywoman Cristina Garcia, with stops along the route for community input and discussion. The stops included: