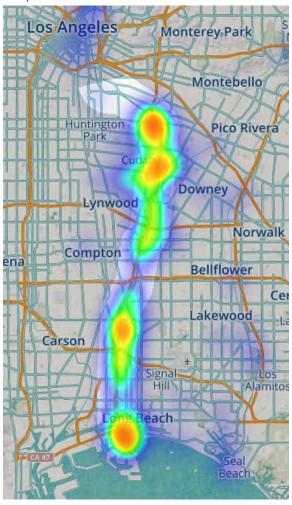

### 6.5 Bike Ride Summaries

#### EARTH DAY RIDE - APRIL 22, 2017

Number in attendance: 1 rider, plus staff (including 1 child)

Starting location: LA River access point at John Anson Ford Park, Bell Gardens

LACBC hosted a 9.4 mile ride from John Anson Ford Park in Bell Gardens and traveled to Cudahy River Park. Riders rode back to John Anson Ford Park for an Earth Day resource fair hosted by Assembly Speaker Anthony Rendon and Assemblywoman Cristina Garcia, with stops along the route for community input and discussion. The stops included:

- Power Line Easement on Clara between 710 and LA River
- Maywood Riverfront Park
- Parcel at District and Atlantic (small lot with tanks on SE corner)
- Further point north on District Ave in Vernon
- Cudahy River Park