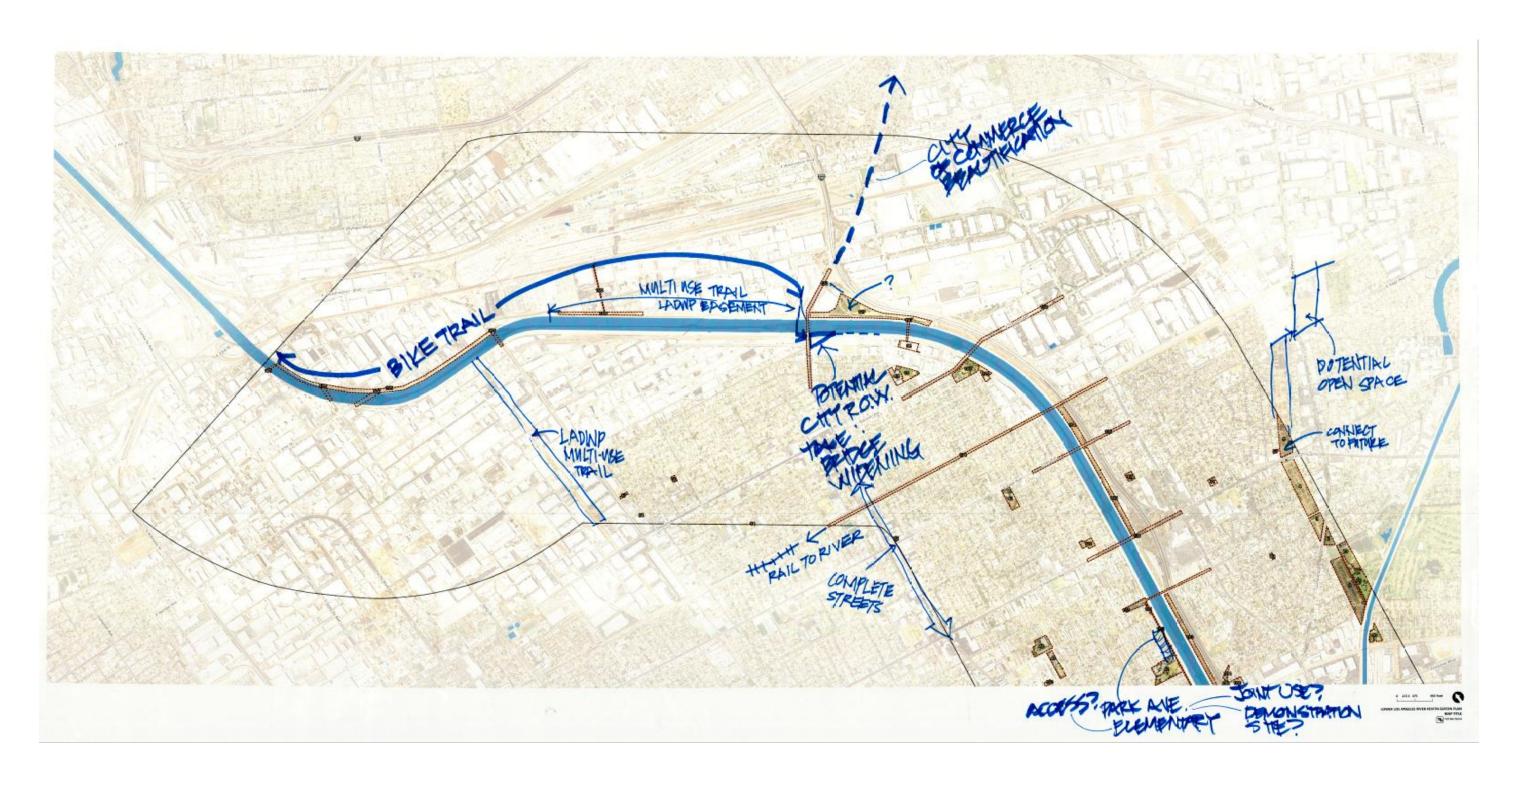

### 6.5 Bike Ride Summaries

#### EARTH DAY RIDE - APRIL 22, 2017

Number in attendance: 1 rider, plus staff (including 1 child)

Starting location: LA River access point at John Anson Ford Park, Bell Gardens

LACBC hosted a 9.4 mile ride from John Anson Ford Park in Bell Gardens and traveled to Cudahy River Park. Riders rode back to John Anson Ford Park for an Earth Day resource fair hosted by Assembly Speaker Anthony Rendon and Assemblywoman Cristina Garcia, with stops along the route for community input and discussion. The stops included:

- Power Line Easement on Clara between 710 and LA River
- Maywood Riverfront Park
- Parcel at District and Atlantic (small lot with tanks on SE corner)
- Further point north on District Ave in Vernon
- Cudahy River Park