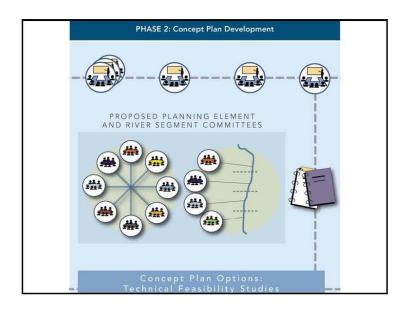

#### What is the timeline?

• The schedule and planning process for the Lower LA River Revitalization Plan is organized around three primary phases:

Existing Conditions (2016-2017)

Concept Plan Options (Summer 2017)

¿Qué es la cronograma?

• La programación y el proceso de planificación para el Plan está organizado en tres fases principales:

Condiciones preexistentes (2016-2017)

Concepto Plan de Opciones (Verano 2017)