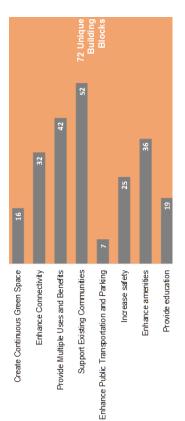

| Length of Bike Path along LLAR                      | 24 miles   |
|                | Segment Length of LLAR without Bike Path            | 14 miles   |
|                | Length of Multi-Use Trail along LLAR                | 8.7 miles  |
|                | Number of Access Points on the East Side            | 37         |
|                | Number of Access Points on the West Side            | 33         |
|                | Average Distance between Access Points, East Side   | 0.30 miles |
| 4              | Average Distance between Access Points, West Side   | 0.46 miles |
|                | Number of Gateways                                  | 9          |
| LOWER LA RIVER | KIVEN                                               |            |

## **Proposed Building Blocks**











April 12, 2017





# Discussion and Identification of Gaps



- Better Distinction between Trails and Bikeways
- Designing to Needs of Community
- Change Parking to Enhanced access
- Be Careful of the Word "Education"
- Include Adjacent Physical Spaces
- Add a Metric for Non-Infrastructure Amenities



### Water and Environment Goal and **Objectives**

Environment PEC is to ensure that the LLARRP actionable solutions to pressing environmental includes multi-objective, coordinated, and The overarching goal of the Water and problems.

solutions collectively valued by the PEC, which The Objectives represent the outcomes and

- enhance local water capture and use,
- improve stormwater quality and watershed health,
  - manage flood risk,
- address ecosystem service and floodplain enh