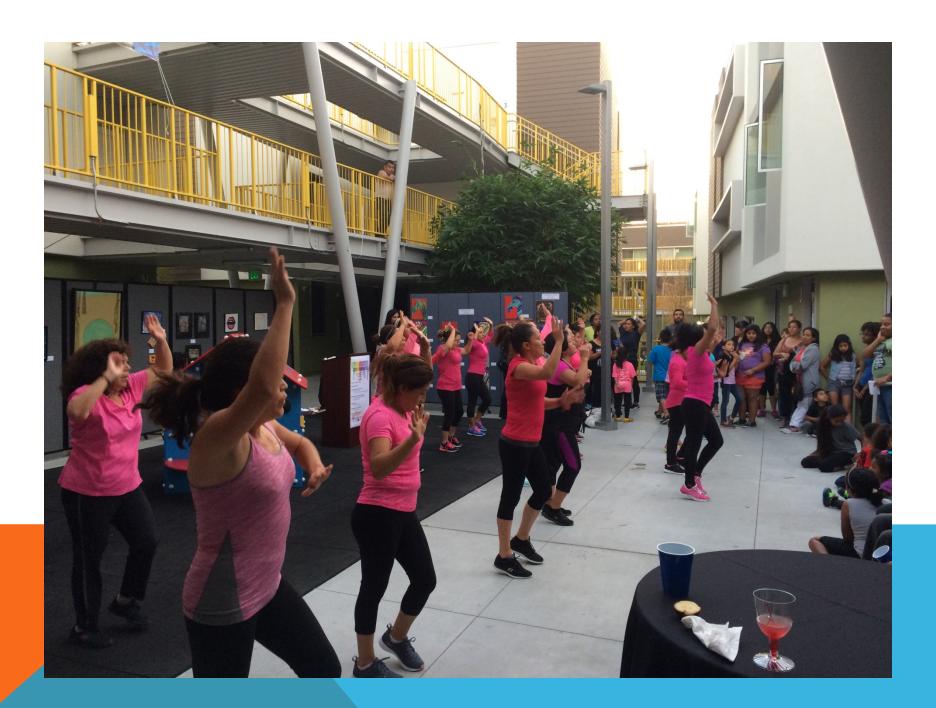

#### 6.1.2.2 Event Formats

**Bike rides:** Were conducted by project team members Working Group members, and/or community partner organizations to bring the public to specific locations related to proposed policies, programs and projects. The tours collected participants' input about their priorities.

River Clean ups: were conducted to engage youth and residents from throughout LA County to have a hands on experience with the river and to solicit feedback about how people currently interact with the river and how they would like to interact with the river in the future.

**Community Workshops:** occurred throughout the corridor and presented the latest policies, programs and projects emerging from the process. Workshops generally began with a brief presentation about the plan and the current status and opened up into small groups and discussions to gather feedback. Bilingual materials and simultaneous translation were made available. Sample materials of community workshop planning, execution, and input summarization process are included in section 6.9