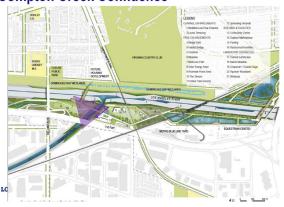

#### **COMPTON CREEK CONFLUENCE**

The Compton Creek Confluence presents an exciting opportunity to enhance public spaces and pathways along the existing river trail and to make new connections to to Compton Creek. Please review the potential features listed below, and share your ideas on the back of this page.

#### **Potential Features**

- Continuous park space In-river access
- Destination stops Low water crossings
- Expanded floodplain Open space access
- Habitat area/corridor
   Passive space
- Informational signage Pop-up parks

- Public art/murals
- Regional gateway
- River amphitheater
- Seating
- Security

- Shade
- Stream restoration
- Undercrossing
- Water capture
- Water Recreation

FOR MORE INFORMATION, VISIT: WWW.LOWERLARIVER.ORG

Which potential features would you like to see at this project site? (Mark your top 3 features. You may also write in other top features in the empty space below)

What other potential features should be considered for this project?