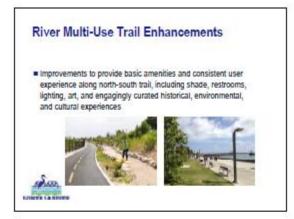

#### **WRIGLEY HEIGHTS RIVER PARK**

Potential concepts for Wrigley Heights River Park include new recreational and natural features as well as trail enhancements. Please review the potential features listed below, and share your ideas on the back of this page.

#### **Potential Features**

- Boardwalks/overlooks
- Commercial access
- Community gateway
- Continuous park space
- Destination stops
- Drinking fountains
- Equestrian trails
- Bike fix-it stations

- Informational signage
- Lighting
- Loop trails
- Multi-use facility
- Open space
- Outdoor learning area
- Passive space
- Walk/bike access

- Plazas
- Pop-up parks
- Public art/murals
- Recreation center
- Regional gateway
- Residential access
- Restrooms
- Seating

- Security
- Shade
- Trailheads
- Undercrossing
- Water capture

FOR MORE INFORMATION, VISIT: WWW.LOWERLARIVER.ORG