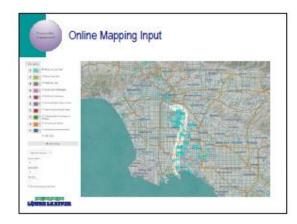

**Online Survey 1:** An online interactive map-based questionnaire was deployed to collect community input on potential opportunities along the river and to tease out community priorities.

**Online Survey 2:** An online interactive map-based questionnaire was deployed to collect community input on proposed policies, programs and Projects.