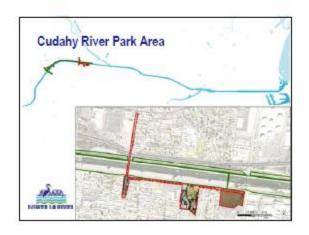

#### **CUDAHY RIVER PARK**

Cudahy River Park presents an exciting opportunity to potentially add new park features, enhance the river trail, and extend connectivity across the I-710 freeway to Eastern Avenue. Please review the potential features listed below, and share your ideas on the back of this page.

| <b>Potential</b> | Egaturos |
|------------------|----------|
|                  |          |

- Active space
- Lighting

Plazas

Security

- Community garden
- Open space access
- Recreation center
- Signage

- Community gateway
- Outdoor learning area
- Residential access
- Shade

- Drinking fountains
- Passive space
- Restrooms

Water capture

- Bike fix-it stations
- Walk/bike access
- Seating

FOR MORE INFORMATION, VISIT: WWW.LOWERLARIVER.ORG

Which potential features would you like to see at this project site? (Mark your top 3 features. You may also write in other top features in the empty space below)

☐ Community Garden

☐ Passive Space

□ Outdoor Learning Area

☐ Recreation Center

☐ Active Space

☐ Plazas

What other potential features should be considered for this project?