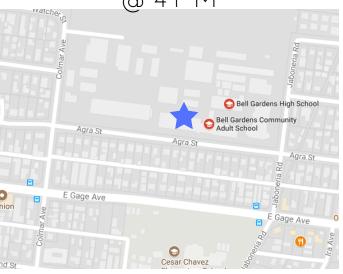

### NOVEMBER 4TH

BIKE RIDE:
MEET UP AT
BELL GARDENS
HIGH SCHOOL

@ 4 P M

EVENT:
HOLLYDALE PARK
(5400 MONROE AVE
SOUTH GATE, CA 90280)
\*near the dog park\*

@ 6PM-9PM

follow us on social media!

EYCEJ youth present a photography and art exhibit focused on reclaiming the dignity and respect of the LA River and South East LA communities. Join us!

### NOVEMBER 4TH

BIKE RIDE:
MEET UP AT
BELL GARDENS
HIGH SCHOOL

@ 4PM

EVENT:
HOLLYDALE PARK
(5400 MONROE AVE
SOUTH GATE, CA 90280)
\*near the dog park\*

@ 6 P M - 9 P M

follow us on social media!

### YOUTH BIKE-IN AND

ART EXHIBIT

NOVEMBER 4TH

PUNTO DE
REUNION EN
BICICLETA
BELL GARDENS
HIGH SCHOOL
@ 4PM

EVENTO: HOLLYDALE PARK @6PM-9PM

(5400 MONROE AVE SOUTH GATE, CA 90280) \*cerca al parque de mascotas

COMIDA GRATIS
RECURSOS
MUSICA EN VIVO
EVENTO FAMILIAR

NOVEMBER 4TH

PUNTO DE
REUNION EN
BICICLETA
BELL GARDENS
HIGH SCHOOL

@ 4 P M

EVENTO:

HOLLYDALE PARK (5400 MONROE AVE SOUTH GATE, CA 90280) \*near the dog park\*