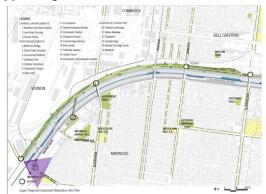

### 6.5 Bike Ride Summaries

#### EARTH DAY RIDE - APRIL 22, 2017

Number in attendance: 1 rider, plus staff (including 1 child)

Starting location: LA River access point at John Anson Ford Park, Bell Gardens

LACBC hosted a 9.4 mile ride from John Anson Ford Park in Bell Gardens and traveled to Cudahy River Park. Riders rode back to John Anson Ford Park for an Earth Day resource fair hosted by Assembly Speaker Anthony Rendon and Assemblywoman Cristina Garcia, with stops along the route for community input and discussion. The stops included:

- Power Line Easement on Clara between 710 and LA River
- Maywood Riverfront Park
- Parcel at District and Atlantic (small lot with tanks on SE corner)
- Further point north on District Ave in Vernon
- Cudahy River Park