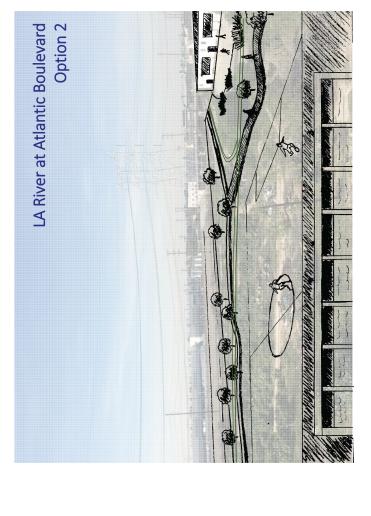

## ATLANTIC BLVD. & UPPER MULTI-USE EASEMENT

Potential trail and open space improvements near Atlantic Boulevard and along the Eastern side of the river between Maywood and Bell are an exciting opportunity. Please review the potential features listed below, and share your ideas on the back of this page.

#### **Potential Features**

- Active space
- Bioswales
- Boardwalks/overlooks
- Community garden
- Community gateway
- Continuous park space
- Crossings
- Drinking fountains
- Equestrian trails

- Bike fix-it stations
- Expanded floodplain
- Habitat area/corridor
- Informational signage
- Homeless shelter
- Lighting
- Loop trails
- Open space
- Passive space

- Outdoor learning areas
- Walk/bike access
- Plazas
- Pop-up parks
- Public art/murals
- Regional gateway
- Residential access
- Restrooms

- River amphitheater
- Seating
- Security
- Shallow banking
- Water capture
- Water-recycling facility
- Water recreation

Which potential features would you like to see at this project site? (Mark your top 5 features. You may also write in other top features in the empty space below)

What other potential features should be considered for this project?