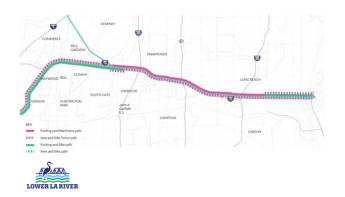

#### WHERE IS THE PLAN AREA FOR THE LOWER LA RIVER?

The Lower LA River includes the County of Los Angeles, unincorporated areas, and Southeast LA County cities, including: Vernon, Commerce, Downey, Maywood, Bell, Bell Gardens, Cudahy, Huntington Park, South Gate, Lynwood, Compton, Paramount, and Long Beach.

Where is the Lower LA River? What are the limits of the plan?

- The Lower LA River begins near 26th Street in the City of Vernon and moves south to the LA River outlet in the City of Long Beach for a total of approximately 19 miles.
- The plan area includes the County of Los Angeles unincorporated areas and the South east LA County cities which include Vernon, Commerce, Downey, Maywood, Bell, Bell Gardens, Cudahy, Huntington Park, South Gate, Lynwood, Compton, Paramount, and Long Beach. In each of these communities, the plan encompasses areas within a 1 mile offset on each side of the LA River.