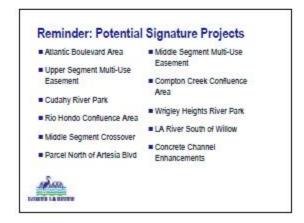

#### **WRIGLEY HEIGHTS RIVER PARK**

Potential concepts for Wrigley Heights River Park include new recreational and natural features as well as trail enhancements. Please review the potential features listed below, and share your ideas on the back of this page.

### SHARE YOUR IDEAS! SOUTH OF WILLOW STREET

A variety of improvements could enhance the river trail South of Willow Street in Long Beach. Please review the potential features listed below, and share your ideas on the back of this page.

## SHARE YOUR IDEAS! RIO HONDO CONFLUENCE

The area where the LA River meets the Rio Hondo confluence could be improved to include natural, recreational, and community spaces or uses. Please review the potential features listed below, and share your ideas on the back of this page.

#### **SHARE YOUR IDEAS!** MIDDLE SEGMENT CROSSOVER & MULTI-USE EASEME

A new crossover and trail improvements connecting Compton and Paramount across the Lower LA River could create new, safer access for people walking and biking between each community. Please review the potential features listed below, and share your ideas on the back of this page.

#### **COMPTON CREEK CONFLUENCE**

The Compton Creek Confluence presents an exciting opportunity to enhance public spaces and pathways along the existing river trail and to make new connections to to Compton Creek. Please review the potential features listed below, and share your ideas on the back of this page.

#### **CUDAHY RIVER PARK**

Cudahy River Park presents an exciting opportunity to potentially add new park features, enhance the river trail, and extend connectivity across the I-710 freeway to Eastern Avenue. Please review the potential features listed below, and share your ideas on the back of this page.

## ATLANTIC BLVD. & UPPER MULTI-USE EASEMENT

Potential trail and open space improvements near Atlantic Boulevard and along the Eastern side of the river between Maywood and Bell are an exciting opportunity. Please review the potential features listed below, and share your ideas on the back of this page.