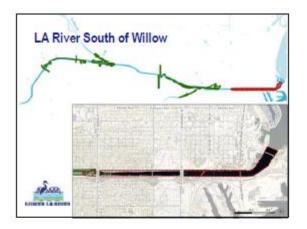

### SHARE YOUR IDEAS! SOUTH OF WILLOW STREET

A variety of improvements could enhance the river trail South of Willow Street in Long Beach. Please review the potential features listed below, and share your ideas on the back of this page.

#### **Potential Features**

- Boardwalks/overlooks
- Elevated paths

- In-river access
- Lighting

- Stream restoration
- Water recreation

FOR MORE INFORMATION, VISIT: WWW.LOWERLARIVER.ORG

Which potential features would you like to see at this project site? (Mark your top 3 features. You may also write in other top features in the empty space below)