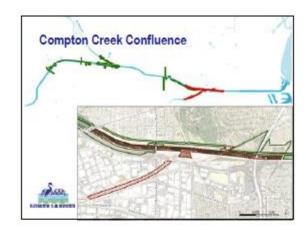

#### **COMPTON CREEK CONFLUENCE**

The Compton Creek Confluence presents an exciting opportunity to enhance public spaces and pathways along the existing river trail and to make new connections to to Compton Creek. Please review the potential features listed below, and share your ideas on the back of this page.

#### **Potential Features**

- Continuous park space In-river access
- Destination stops Low water crossings
- Expanded floodplain Open space access
- Habitat area/corridor
   Passive space
- Informational signage Pop-up parks

- Public art/murals
- Regional gateway
- River amphitheater
- Seating
- Security

- Shade
- Stream restoration
- Undercrossing
- Water capture
- Water Recreation

FOR MORE INFORMATION, VISIT: WWW.LOWERLARIVER.ORG

Which potential features would you like to see at this project site? (Mark your top 3 features. You may also write in other top features in the empty space below)

What other potential features should be considered for this project?